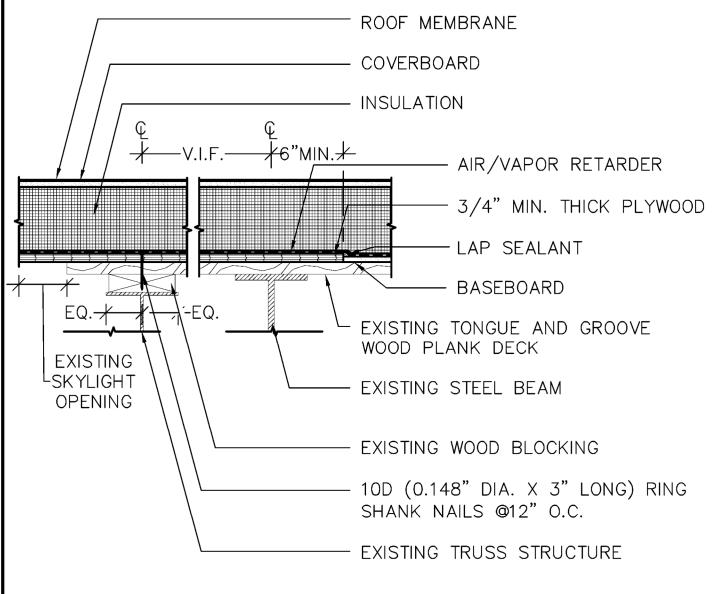

ITEM 1. Skylight Infill Fastening

Reference: Detail 13/A503 Skylight Infill

Clarification: Please refer to the attached SK 04012024 for additional information.

**END OF ADDENDUM THREE** 

THE BEARING CONDITION AND FASTENING PATTERN SHOWN IS TO BE INSTALLED AT 100% OF THE SUPPORTED SIDES OF THE DECK INFILL.

SCALE: 3"=1'-0"
(ALL ITEMS ARE NEW UNLESS DESIGNATED AS EXISTING)

| GALE                                                                                  | DETAIL 13/A503 SKYLIGHT INFILL                              |       |          |           | DATE:<br>SCALE: | 3'' = 1'-0'' |
|---------------------------------------------------------------------------------------|-------------------------------------------------------------|-------|----------|-----------|-----------------|--------------|
| Gale Associates, Inc. Engineers and Planners  163 LIBBEY PARKWAY   WEYMOUTH, MA 02189 | ROOF REPLACEMENT AND ASSOCIATED WORK AT THE CENTER BUILDING |       |          |           | REVISION:       |              |
| P 781.335.6465 F 781.335.6467                                                         | PROJ. NO:                                                   | DRAWN | REVIEWED | CADD FILE | 1               |              |
| www.gainc.com<br>Boston Baltimore Orlando Hartford                                    | 839100                                                      | ALL   | ACP      |           | SHEET           | 1 of 2       |