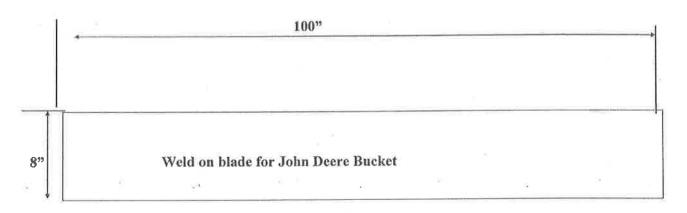

thick

From left to right first two (2) are 3" apart on center, and then the next 8 holes are 12" on center, then 3" on center, then 3" on center

For the Viking Plows

## Line Item # 00090



SIZE: 3/4" X 6" X 96"

All holes to be punched 10 holes 11/16" sq. Spaced as shown above.

Plow Blade 3/4" thick

From left to right first two (2) are 3" apart on center, and then the next 6 holes are 12" on center, then 3" on center, then 3" on center

For the Snow King Plows

Item # 00100



SIZE: 5/8" X 8" X 96"
All holes to be punched 6 holes 11/16" sq. Spaced as shown above.
Plow Blade 5/8" thick
From left to right first hole is 4.5" apart on center, and then the next 6 holes are 12.5" on center, then the last hole is 4.5" on center from the right side end

For the Fisher Plows

: Item # 00110



SIZE: 1" X 8" X 100"



Kueper Plow Blade Specification:

TUCA SX Carbide Tipped Snowplow Blades

Presented by Kueper North America, LLC

2012



## About this Specification

© 2012 Kueper North America, LLC. All Rights Reserved. All other brands and names may be trademarks of their respective owners and are used for explanation without intent to infringe.



## 1. Description:

This specification covers snowplow blades with tungsten carbide inserts free floating in vulcanized rubber with the configuration of -STEEL-RUBBER-STEEL WITH CARBIDE INSERTS-RUBBER - STEEL.

#### 2. Materials:

#### Front Steel Plate:

Wear resistant steel with an average hardness of 400 HB,

- 1. matching the wear and hardness specifications of Dillidur 400 V.
  - Front Steel Plate thickness: 8 mm
  - Hardness: