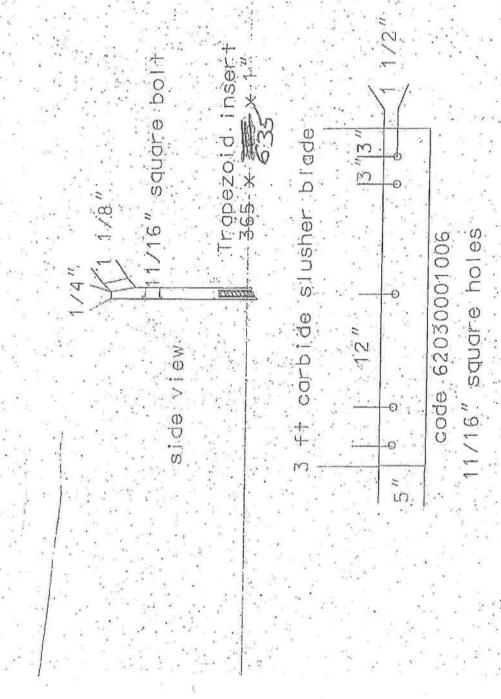

: PLOW 11'-6" TP
NUMBER: 48-910-002
DATE: 400



13 SQUARE HOLES 12" C/C



BLADE: REGULAR STEEL TYPE: PLOW 11'-6" NUMBER: 48-910-020 DATE: 6/04





11. SQUARE HOLES 12" C/C



BLADE: REGULAR STEEL
TYPE: PLOW 9'-6"
NUMBER: 48-910-022
DATE: 6/04

BLADE: REGULAR STEEL. TYPE: WING 8'-8" CP NUMBER: 48-920-002 DATE: 302 14 SQUARE HOLES 8" C/C

> ATTACHMENT D 23 of 102





BLADE: HEGULAR STREL TYPE: WING 9" - 8" TP NUMBER: 48-820-004 DATE: 400

BNOE: REQUER STEEL
TYPE: CREADER WING 12"— 8" CP
NUMBER: 48-480-605
DATE 302 0 é Ó 12 HOLES 82 S è ŵ



2 END PIECES + 2 CUTTING EDGES

11

7/8' COUNTERSUNK HOLES

BLADE: REGULAR STEEL TYPE: LOADER 544G

TYPE: LOADER 544G NUMBER: 48 940-002

DATE: 600



ATTACHMENT D 29 of 102

BLADE: REGULAR STEEL TYPE: PLOW 8' FISHER NUMBER: 48-940-021 DATE: 604









ATTACHMENT D 33 of 102



## SNOW PLOW BLADE CUTTING EDGES DETAILED SPECIFICATIONS IDAHO

#### **TUNGSTEN CARBIDE TIPPED**

#### I. MATERIAL SPECIFICATIONS

#### A. BLADES

- 1. The blade shall be 3/4" (three-quarters of an inch) thick flat, hot-rolled finished steel SAE 1020, or ASTM A36 Structural Grade hot rolled flat bar.
- 2. Punching shall be 11/16" square holes countersunk to receive 5/8" diameter No. 3 plow bolts.
- 3. Location and spacing of the holes shall be as shown on the attached drawing, specifically "SNOW PLOW CUTTING EDGE."
- 4. The groove of the carbide inserts shall be milled in the center of the blade edge.
- 5. Center of holes shall be in line within 1/32" of established centerline.
- 6. Lengths of finished blade assemblies shall be 3' and 4' See Bid Schedule for r