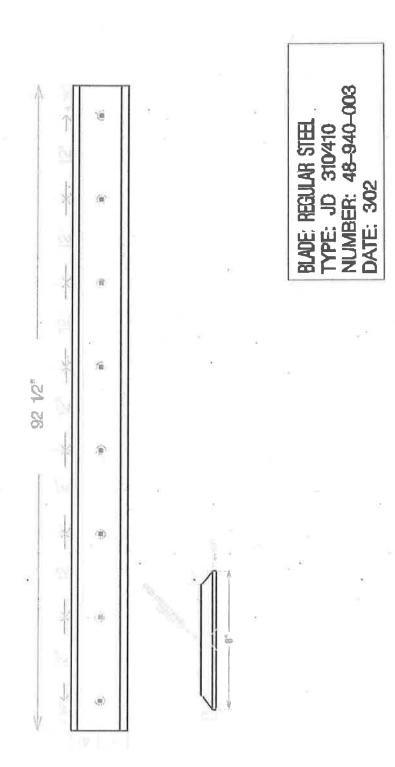

: 48-010-001 DATE: 400

17 SOUARE HOLES 8" CAC

17 SQUARE HOLES 8" C/C

100

BLADE: REGULAR STEEL
TYPE: PLOW 11'-6" TP
NUMBER: 48-910-002
DATE: 400



13 SQUARE HOLES 12" C/C



BLADE: REGULAR STEEL TYPE: PLOW 11'-6" NUMBER: 48-910-020 DATE: 6/04





11. SQUARE HOLES 12" C/C



BLADE: REGULAR STEEL
TYPE: PLOW 9'-6"
NUMBER: 48-910-022
DATE: 6/04

BLADE: REGULAR STEEL. TYPE: WING 8'-8" CP NUMBER: 48-920-002 DATE: 302 14 SQUARE HOLES 8" C/C

> ATTACHMENT D 23 of 102





BLADE: HEGULAR STREL TYPE: WING 9" - 8" TP NUMBER: 48-820-004 DATE: 400

BNOE: REQUER STEEL
TYPE: CREADER WING 12"— 8" CP
NUMBER: 48-480-605
DATE 302 0 é Ó 12 HOLES 82 S è ŵ



2 END PIECES + 2 CUTTING EDGES

11

7/8' COUNTERSUNK HOLES

BLADE: REGULAR STEEL TYPE: LOADER 544G

TYPE: LOADER 544G NUMBER: 48 940-002

DATE: 600



ATTACHMENT D 29 of 102

BLADE: REGULAR STEEL TYPE: PLOW 8' FISHER NUMBER: 48-940-021 DATE: 604









ATTACHMENT D 33 of 102



## SNOW PLOW BLADE CUTTING EDGES DETAILED SPECIFICATIONS IDAHO

#### **TUNGSTEN CARBIDE TIPPED**

#### I. MATERIAL SPECIFICATIONS

#### A. BLADES

- 1. The blade shall be 3/4" (three-quarters of an inch) thick flat, hot-rolled finished steel SAE 1020, or ASTM A36 Structural Grade hot rolled flat bar.
- 2. Punching shall be 11/16" square holes countersunk to receive 5/8" diameter No. 3 plow bolts.
- 3. Location and spacing of the holes shall be as shown on the attached drawing, specifically "SNOW PLOW CUTTING EDGE."
- 4. The groove of the carbide inserts shall be milled in the center of the blade edge.
- 5. Center of holes shall be in line within 1/32" of estab