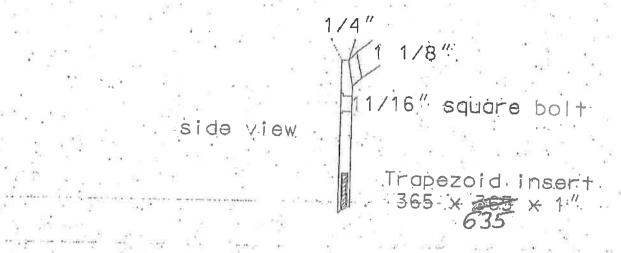

TYPE: PLOW 11'-6" TP
NUMBER: 48-910-002
DATE: 400



13 SQUARE HOLES 12" C/C



BLADE: REGULAR STEEL TYPE: PLOW 11'-6" NUMBER: 48-910-020 DATE: 6/04





11. SQUARE HOLES 12" C/C



BLADE: REGULAR STEEL
TYPE: PLOW 9'-6"
NUMBER: 48-910-022
DATE: 6/04

BLADE: REGULAR STEEL. TYPE: WING 8'-8" CP NUMBER: 48-920-002 DATE: 302 14 SQUARE HOLES 8" C/C

> ATTACHMENT D 23 of 102





BLADE: HEGULAR STREL TYPE: WING 9" - 8" TP NUMBER: 48-820-004 DATE: 400

BNOE: REQUER STEEL
TYPE: CREADER WING 12"— 8" CP
NUMBER: 48-480-605
DATE 302 0 é Ó 12 HOLES 82 S è ŵ



2 END PIECES + 2 CUTTING EDGES

11

7/8' COUNTERSUNK HOLES

BLADE: REGULAR STEEL TYPE: LOADER 544G

TYPE: LOADER 544G NUMBER: 48 940-002

DATE: 600



ATTACHMENT D 29 of 102

BLADE: REGULAR STEEL TYPE: PLOW 8' FISHER NUMBER: 48-940-021 DATE: 604









ATTACHMENT D 33 of 102



## SNOW PLOW BLADE CUTTING EDGES DETAILED SPECIFICATIONS IDAHO

#### **TUNGSTEN CARBIDE TIPPED**

#### I. MATERIAL SPECIFICATIONS

#### A. BLADES

- 1. The blade shall be 3/4" (three-quarters of an inch) thick flat, hot-rolled finished steel SAE 1020, or ASTM A36 Structural Grade hot rolled flat bar.
- 2. Punching shall be 11/16" square holes countersunk to receive 5/8" diameter No. 3 plow bolts.
- 3. Location and spacing of the holes shall be as shown on the attached drawing, specifically "SNOW PLOW CUTTING EDGE."
- 4. The groove of the carbide inserts shall be milled in the center of the blade edge.
- 5. Center of holes shall be in line within 1/32" of established centerline.
- 6. Lengths of finished blade assemblies shall be 3' and 4' See Bid Schedule f