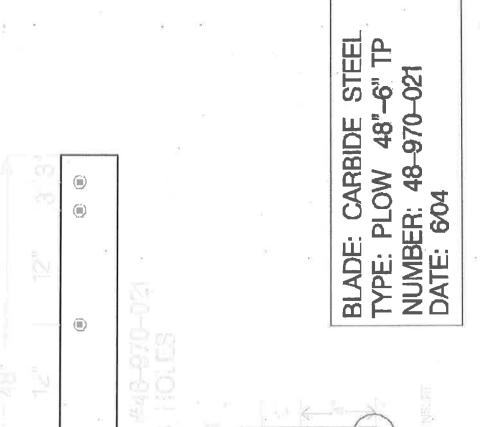

*

- A. Brazing material will be a high strength silver alloy type. Braze shear strength to be 30,000 P.S.I. minimum.
- B. Tungsten carbide inserts will be positioned in the milled groove with .010" between inserts for the entire length of each blade section.
- C. The inserts will be brazed on all sides using sound brazing practices. There will be no voids or use of shims.



BLADE: CARBIDE STEEL SET TYPE: PLOW 44" - 6" TP NUMBER: 48-970-004





BLADE: CARBIDE STEEL SET
TYPE: PLOW 28" - 6" TP
NUMBER: 48-970-005
DATE: 400









NOTE: Orders will be right-hand (R) or left-hand (L) to designate the cirection of the taper on the leading edge.

BLADE: CARBIDE STEEL
TYPE: WING END SECTION
NUMBER: 48-970-013

BLADE: CARBIDE STEEL
TYPE: GRADER 121 MOLDBOARD
NUMBER: 48-870-011
DATE: 302











BLADE: HARDENED STEEL TYPE: PLOW 60" - 8" TP NUMBER: 48-960-002

BLADE: HARDENED STEEL SET TYPE: PLOW 72" - 8" TP NUMBER: 48-960-003 DATE: 600

(ii)

1

BLADE: HARDENED STEEL SET
TYPE: PLOW 60" - 8" TP
NUMBER: 48-960-010
DATE: 604

24 01-

BLADE: HARDENED STEEL SET TYPE: PLOW 72" — 8" TP NUMBER: 48-960-011 DATE: 604

ATTACHMENT D 16 of 102

BLADE: HARDENED STEEL TYPE: JD MOLDBOARD 8" TP NUMBER: 48-960-030 (iii) 渠 癫 DATE: 604 ٠ #ES )则 ŧï.  $\bigoplus_{i\in I}$ 103

BLADE: PEGULAR STEEL TYPE: PIOW 11-8" CP NUMBER: 48-010-001 DATE: 400

17 SOUARE HOLES 8" CAC

17 SQUARE HOLES 8" C/C

100

BLADE: REGULAR STEEL
TYPE: PLOW 11'-6" TP
NUMBER: 48-910-002
DATE: 400



13 SQUARE HOLES 12" C/C



BLADE: REGULAR STEEL TYPE: PLOW 11'-6" NUMBER: 48-910-020 DATE: 6/04





11. SQUARE HOLES 12" C/C