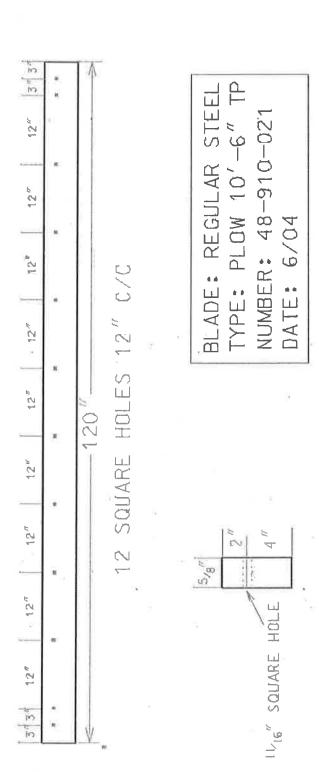

ER: 48-870-011
DATE: 302











BLADE: HARDENED STEEL TYPE: PLOW 60" - 8" TP NUMBER: 48-960-002

BLADE: HARDENED STEEL SET TYPE: PLOW 72" - 8" TP NUMBER: 48-960-003 DATE: 600

(ii)

1

BLADE: HARDENED STEEL SET
TYPE: PLOW 60" - 8" TP
NUMBER: 48-960-010
DATE: 604

24 01-

BLADE: HARDENED STEEL SET TYPE: PLOW 72" — 8" TP NUMBER: 48-960-011 DATE: 604

ATTACHMENT D 16 of 102

BLADE: HARDENED STEEL TYPE: JD MOLDBOARD 8" TP NUMBER: 48-960-030 (iii) 渠 癫 DATE: 604 ٠ #ES )则 ŧï.  $\bigoplus_{i\in I}$ 103

BLADE: PEGULAR STEEL TYPE: PIOW 11-8" CP NUMBER: 48-010-001 DATE: 400

17 SOUARE HOLES 8" CAC

17 SQUARE HOLES 8" C/C

100

BLADE: REGULAR STEEL
TYPE: PLOW 11'-6" TP
NUMBER: 48-910-002
DATE: 400



13 SQUARE HOLES 12" C/C



BLADE: REGULAR STEEL TYPE: PLOW 11'-6" NUMBER: 48-910-020 DATE: 6/04





11. SQUARE HOLES 12" C/C



BLADE: REGULAR STEEL
TYPE: PLOW 9'-6"
NUMBER: 48-910-022
DATE: 6/04

BLADE: REGULAR STEEL. TYPE: WING 8'-8" CP NUMBER: 48-920-002 DATE: 302 14 SQUARE HOLES 8" C/C

> ATTACHMENT D 23 of 102





BLADE: HEGULAR STREL TYPE: WING 9" - 8" TP NUMBER: 48-820-004 DATE: 400

BNOE: REQUER STEEL
TYPE: CREADER WING 12"— 8" CP
NUMBER: 48-480-605
DATE 302 0 é Ó 12 HOLES 82 S è ŵ



2 END PIECES + 2 CUTTING EDGES

11

7/8' COUNTERSUNK HOLES

BLADE: REGULAR STEEL TYPE: LOADER 544G

TYPE: LOADER 544G NUMBER: 48 940-002

DATE: 600



ATTACHMENT D 29 of 102

BLADE: REGULAR STEEL TYPE: PLOW 8' FISHER NUMBER: 48-940-021 DATE: 604









ATTACHMENT D 33 of 102



## SNOW PLOW BLADE CUTTING EDGES DETAILED SPECIFICATIONS IDAHO

#### **TUNGSTEN CARBIDE TIPPED**

#### I. MATERIAL S