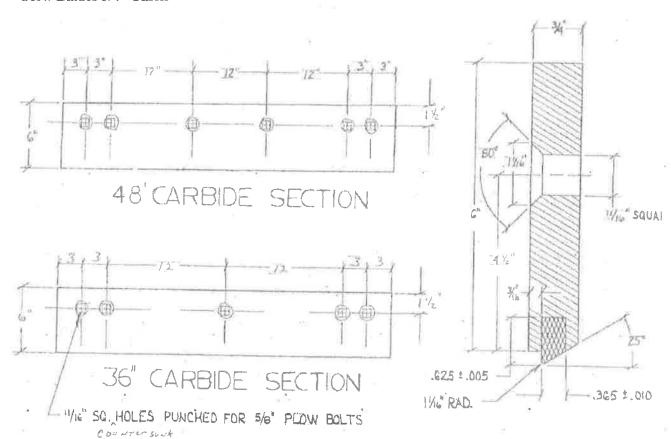

to right first two (2) are 3" apart on center, then 9" on center, then 3" on center, then 9" on center, then 3" on center, then the next 7 holes are 12" on center, then 3" on center, then 3" on center

For the Viking plows

## Line Item # 00020



SIZE: 3/4" X 6" X 108"

All holes to be punched 11 holes 11/16" sq. Spaced as shown above.

Plow Blade 3/4" thick

From left to right first two (2) are 3" apart on center, and then the next 7 holes are

12" on center, then 3" on center, then 3" on center

For the Snow-King Plows

## Line Item # 00030 Three (3) Foot Tungsten Carbide Edge Plow Blades

Size: 36" x 6" x 3/4"

Line Item # 00040 Four (4) Foot Tungsten Carbide Edge Plow Blade Size: 48" x 6" x 3/4"

All Holes To Be Punched 5 Holes 11/16" sq. Spaced as Shown Above Plow Blades 3/4" Thick



Line Item # 00050
John Deere Cutting Edge for 544GH loader
John Deere DWG # T146673
Size; 1" x 10" x 41.5" Blade
Double Bevel Flat
Bolt Size = 3/4" x 2 3/4"



Line Item # 00060 John Deere Cutting Edge for 544GH loader John Deere DWG # T146672



Size; 1" x 14" x 8 1/8" Blade Double Bevel Flat Bolt Size = 3/4" x 2 3/4"



#### Line Item # 00070



Counter sunk holes Holes are 1 ½" FROM TOP Size; 5/8"x 6" x 8.5" Blade Steel Plate to make curb shoes

## Line Item # 00080



SIZE: 1/2" X 6" X 120"

All holes to be punched 12 holes 11/16" sq. Spaced as shown above.

Plow Blade 1/2" thick

From left to right first two (2) are 3" apart on center, and then the next 8 holes are 12" on center, then 3" on center, then 3" on center

For the Viking Plows

## Line Item # 00090



SIZE: 3/4" X 6" X 96