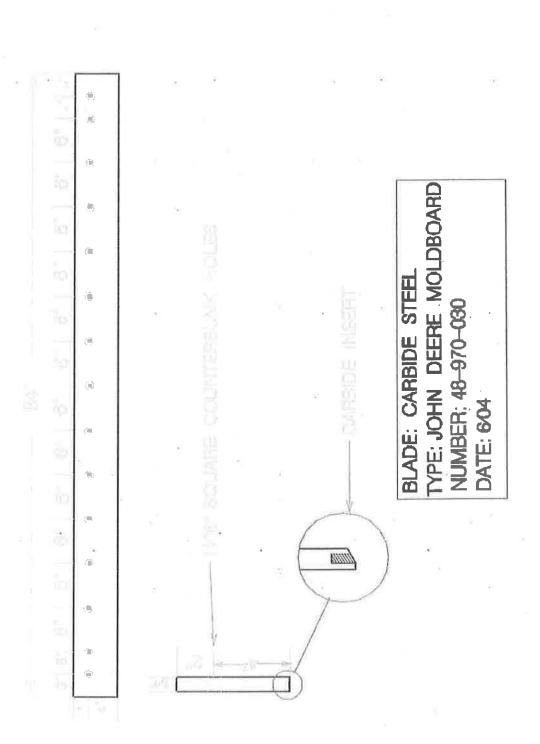

- A. Brazing material will be a high strength silver alloy type. Braze shear strength to be 30,000 P.S.I. minimum.
- B. Tungsten carbide inserts will be positioned in the milled groove with .010" between inserts for the entire length of each blade section.
- C. The inserts will be brazed on all sides using sound brazing practices. There will be no voids or use of shims.



BLADE: CARBIDE STEEL SET TYPE: PLOW 44" - 6" TP NUMBER: 48-970-004





BLADE: CARBIDE STEEL SET
TYPE: PLOW 28" - 6" TP
NUMBER: 48-970-005
DATE: 400









NOTE: Orders will be right-hand (R) or left-hand (L) to designate the cirection of the taper on the leading edge.

BLADE: CARBIDE STEEL
TYPE: WING END SECTION
NUMBER: 48-970-013

BLADE: CARBIDE STEEL
TYPE: GRADER 121 MOLDBOARD
NUMBER: 48-870-011
DATE: 302











BLADE: HARDENED STEEL TYPE: PLOW 60" - 8" TP NUMBER: 48-960-002

BLADE: HARDENED STEEL SET TYPE: PLOW 72" - 8" TP NUMBER: 48-960-003 DATE: 600

(ii)

1

BLADE: HARDENED STEEL SET
TYPE: PLOW 60" - 8" TP
NUMBER: 48-960-010
DATE: 604

24 01-

BLADE: HARDENED STEEL SET TYPE: PLOW 72" — 8" TP NUMBER: 48-960-011 DATE: 604

ATTACHMENT D 16 of 102

BLADE: HARDENED STEEL TYPE: JD MOLDBOARD 8" TP NUMBER: 48-960-030 (iii) 渠 癫 DATE: 604 ٠ #ES )则 ŧï.  $\bigoplus_{i\in I}$ 103

BLADE: PEGULAR STEEL TYPE: PIOW 11-8" CP NUMBER: 48-010-001 DATE: 400

17 SOUARE HOLES 8" CAC

17 SQUARE HOLES 8" C/C

100

BLADE: REGULAR STEEL
TYPE: PLOW 11'-6" TP
NUMBER: 48-910-002
DATE: 400



13 SQUARE HOLES 12" C/C



BLADE: REGULAR STEEL TYPE: PLOW 11'-6" NUMBER: 48-910-020 DATE: 6/04





11. SQUARE HOLES 12" C/C



BL