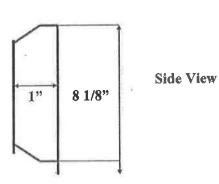

s shown above.

Plow Blade 3/4" thick

From left to right first two (2) are 3" apart on center, and then the next 7 holes are

12" on center, then 3" on center, then 3" on center

For the Snow-King Plows

## Line Item # 00030 Three (3) Foot Tungsten Carbide Edge Plow Blades

Size: 36" x 6" x 3/4"

Line Item # 00040 Four (4) Foot Tungsten Carbide Edge Plow Blade Size: 48" x 6" x 3/4"

All Holes To Be Punched 5 Holes 11/16" sq. Spaced as Shown Above Plow Blades 3/4" Thick



Line Item # 00050
John Deere Cutting Edge for 544GH loader
John Deere DWG # T146673
Size; 1" x 10" x 41.5" Blade
Double Bevel Flat
Bolt Size = 3/4" x 2 3/4"



Line Item # 00060 John Deere Cutting Edge for 544GH loader John Deere DWG # T146672



Size; 1" x 14" x 8 1/8" Blade Double Bevel Flat Bolt Size = 3/4" x 2 3/4"



#### Line Item # 00070



Counter sunk holes Holes are 1 ½" FROM TOP Size; 5/8"x 6" x 8.5" Blade Steel Plate to make curb shoes

## Line Item # 00080



SIZE: 1/2" X 6" X 120"

All holes to be punched 12 holes 11/16" sq. Spaced as shown above.

Plow Blade 1/2" thick

From left to right first two (2) are 3" apart on center, and then the next 8 holes are 12" on center, then 3" on center, then 3" on center

For the Viking Plows

## Line Item # 00090



SIZE: 3/4" X 6" X 96"

All holes to be punched 10 holes 11/16" sq. Spaced as shown above.

Plow Blade 3/4" thick

From left to right first two (2) are 3" apart on center, and then the next 6 holes are 12" on center, then 3" on center, then 3" on center

For the Snow King Plows

Item # 00100



SIZE: 5/8" X 8" X 96"
All holes to be punched 6 h