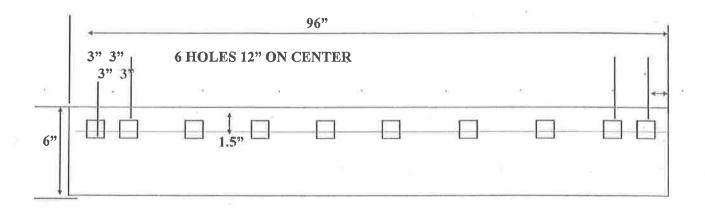

ow Blades 3/4" Thick



Line Item # 00050
John Deere Cutting Edge for 544GH loader
John Deere DWG # T146673
Size; 1" x 10" x 41.5" Blade
Double Bevel Flat
Bolt Size = 3/4" x 2 3/4"



Line Item # 00060 John Deere Cutting Edge for 544GH loader John Deere DWG # T146672



Size; 1" x 14" x 8 1/8" Blade Double Bevel Flat Bolt Size = 3/4" x 2 3/4"



#### Line Item # 00070



Counter sunk holes Holes are 1 ½" FROM TOP Size; 5/8"x 6" x 8.5" Blade Steel Plate to make curb shoes

## Line Item # 00080



SIZE: 1/2" X 6" X 120"

All holes to be punched 12 holes 11/16" sq. Spaced as shown above.

Plow Blade 1/2" thick

From left to right first two (2) are 3" apart on center, and then the next 8 holes are 12" on center, then 3" on center, then 3" on center

For the Viking Plows

## Line Item # 00090



SIZE: 3/4" X 6" X 96"

All holes to be punched 10 holes 11/16" sq. Spaced as shown above.

Plow Blade 3/4" thick

From left to right first two (2) are 3" apart on center, and then the next 6 holes are 12" on center, then 3" on center, then 3" on center

For the Snow King Plows

Item # 00100



SIZE: 5/8" X 8" X 96"
All holes to be punched 6 holes 11/16" sq. Spaced as shown above.
Plow Blade 5/8" thick
From left to right first hole is 4.5" apart on center, and then the next 6 holes are 12.5" on center, then the last hole is 4.5" on center from the right side end

For the Fisher Plows

: Item # 00110



SIZE: 1" X 8" X 100"



Kueper Plow Blade Specification:

TUCA SX Carbide Tipped Snowplow Blades

Presented by Kueper North America, LLC

2012



## About this Specification

© 2012 Kueper