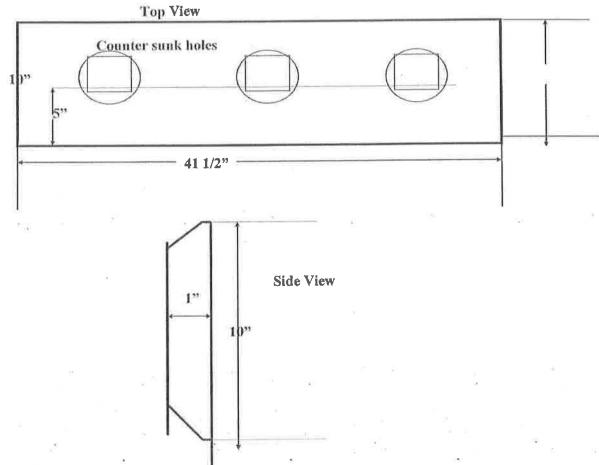

er, then 3" on center, then 3" on center

For the Viking plows

## Line Item # 00020



SIZE: 3/4" X 6" X 108"

All holes to be punched 11 holes 11/16" sq. Spaced as shown above.

Plow Blade 3/4" thick

From left to right first two (2) are 3" apart on center, and then the next 7 holes are

12" on center, then 3" on center, then 3" on center

For the Snow-King Plows

## Line Item # 00030 Three (3) Foot Tungsten Carbide Edge Plow Blades

Size: 36" x 6" x 3/4"

Line Item # 00040 Four (4) Foot Tungsten Carbide Edge Plow Blade Size: 48" x 6" x 3/4"

All Holes To Be Punched 5 Holes 11/16" sq. Spaced as Shown Above Plow Blades 3/4" Thick



Line Item # 00050
John Deere Cutting Edge for 544GH loader
John Deere DWG # T146673
Size; 1" x 10" x 41.5" Blade
Double Bevel Flat
Bolt Size = 3/4" x 2 3/4"



Line Item # 00060 John Deere Cutting Edge for 544GH loader John Deere DWG # T146672



Size; 1" x 14" x 8 1/8" Blade Double Bevel Flat Bolt Size = 3/4" x 2 3/4"



#### Line Item # 00070



Counter sunk holes Holes are 1 ½" FROM TOP Size; 5/8"x 6" x 8.5" Blade Steel Plate to make curb shoes

## Line Item # 00080



SIZE: 1/2" X 6" X 120"

All holes to be punched 12 holes 11/16" sq. Spaced as shown above.

Plow Blade 1/2" thick

From left to right first two (2) are 3" apart on center, and then the next 8 holes are 12" on center, then 3" on center, then 3" on center

For the Viking Plows

## Line Item # 00090



SIZE: 3/4" X 6" X 96"

All holes to be punched 10 holes 11/16" sq. Spaced as shown above.

Plow Blade 3/4" thick

From left to right first two (2) are 3" apart on center, and then