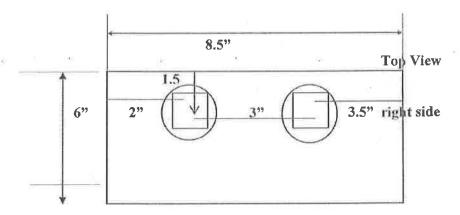

3/4" thick

From left to right first two (2) are 3" apart on center, and then the next 7 holes are

12" on center, then 3" on center, then 3" on center

For the Snow-King Plows

## Line Item # 00030 Three (3) Foot Tungsten Carbide Edge Plow Blades

Size: 36" x 6" x 3/4"

Line Item # 00040 Four (4) Foot Tungsten Carbide Edge Plow Blade Size: 48" x 6" x 3/4"

All Holes To Be Punched 5 Holes 11/16" sq. Spaced as Shown Above Plow Blades 3/4" Thick



Line Item # 00050
John Deere Cutting Edge for 544GH loader
John Deere DWG # T146673
Size; 1" x 10" x 41.5" Blade
Double Bevel Flat
Bolt Size = 3/4" x 2 3/4"



Line Item # 00060 John Deere Cutting Edge for 544GH loader John Deere DWG # T146672



Size; 1" x 14" x 8 1/8" Blade Double Bevel Flat Bolt Size = 3/4" x 2 3/4"



#### Line Item # 00070



Counter sunk holes Holes are 1 ½" FROM TOP Size; 5/8"x 6" x 8.5" Blade Steel Plate to make curb shoes

## Line Item # 00080



SIZE: 1/2" X 6" X 120"

All holes to be punched 12 holes 11/16" sq. Spaced as shown above.

Plow Blade 1/2" thick

From left to right first two (2) are 3" apart on center, and then the next 8 holes are 12" on center, then 3" on center, then 3" on center

For the Viking Plows

## Line Item # 00090



SIZE: 3/4" X 6" X 96"

All holes to be punched 10 holes 11/16" sq. Spaced as shown above.

Plow Blade 3/4" thick

From left to right first two (2) are 3" apart on center, and then the next 6 holes are 12" on center, then 3" on center, then 3" on center

For the Snow King Plows

Item # 00100



SIZE: 5/8" X 8" X 96"
All holes to be punched 6 holes 11/16" sq. Spaced as