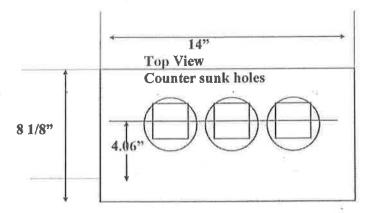

SIZE: 3/4" X 6" X 108"

All holes to be punched 11 holes 11/16" sq. Spaced as shown above.

Plow Blade 3/4" thick

From left to right first two (2) are 3" apart on center, and then the next 7 holes are

12" on center, then 3" on center, then 3" on center

For the Snow-King Plows

## Line Item # 00030 Three (3) Foot Tungsten Carbide Edge Plow Blades

Size: 36" x 6" x 3/4"

Line Item # 00040 Four (4) Foot Tungsten Carbide Edge Plow Blade Size: 48" x 6" x 3/4"

All Holes To Be Punched 5 Holes 11/16" sq. Spaced as Shown Above Plow Blades 3/4" Thick



Line Item # 00050
John Deere Cutting Edge for 544GH loader
John Deere DWG # T146673
Size; 1" x 10" x 41.5" Blade
Double Bevel Flat
Bolt Size = 3/4" x 2 3/4"



Line Item # 00060 John Deere Cutting Edge for 544GH loader John Deere DWG # T146672



Size; 1" x 14" x 8 1/8" Blade Double Bevel Flat Bolt Size = 3/4" x 2 3/4"



#### Line Item # 00070



Counter sunk holes Holes are 1 ½" FROM TOP Size; 5/8"x 6" x 8.5" Blade Steel Plate to make curb shoes

## Line Item # 00080



SIZE: 1/2" X 6" X 120"

All holes to be punched 12 holes 11/16" sq. Spaced as shown above.

Plow Blade 1/2" thick

From left to right first two (2) are 3" apart on center, and then the next 8 holes are 12" on center, then 3" on center, then 3" on center

For the Viking Plows

## Line Item # 00090



SIZE: 3/4" X 6" X 96"

All holes to be punched 10 holes 11/16" sq. Spaced as shown above.

Plow Blade 3/4" thick

From left to right first two (2) are 3" apart on center, and then the next 6 holes are 12" on center, then 3" on center, then 3" on center

For the Snow