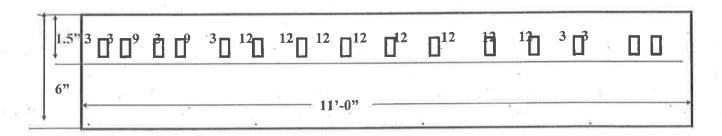

|  |
| 00070     | Steel plate                                                   | ½" x 8" x 6"                             |  |
| 00080     | Viking Plow                                                   | 1/2" x 6" x 120"                         |  |
| 00090     | Snow King Plow                                                | 3/4" x 6" x 96"                          |  |
| 00100     | Fisher Plow                                                   | 5/8" x 8" x 96"                          |  |
| 00110     | John Deere Bucket weld on cutting Edge 1" x 8" x 100"         |                                          |  |
| 00110     | John Deere Bucket weld on cutting Edge 1" x 8" x 100"         |                                          |  |

#### **LINE ITEM # 00010**



SIZE: 1/2" X 6" X 132"

All holes to be punched 15 holes 11/16" sq. Spaced as shown above.

Plow Blade 1/2" thick

From left to right first two (2) are 3" apart on center, then 9" on center, then 3" on center, then 9" on center, then 3" on center, then the next 7 holes are 12" on center, then 3" on center, then 3" on center

For the Viking plows

## Line Item # 00020



SIZE: 3/4" X 6" X 108"

All holes to be punched 11 holes 11/16" sq. Spaced as shown above.

Plow Blade 3/4" thick

From left to right first two (2) are 3" apart on center, and then the next 7 holes are

12" on center, then 3" on center, then 3" on center

For the Snow-King Plows

## Line Item # 00030 Three (3) Foot Tungsten Carbide Edge Plow Blades

Size: 36" x 6" x 3/4"

Line Item # 00040 Four (4) Foot Tungsten Carbide E