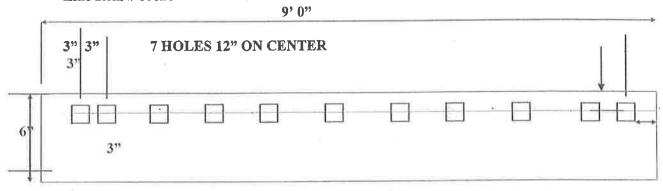

|  |
| 00100     | Fisher Plow                                                   | 5/8" x 8" x 96"                          |  |
| 00110     | John Deere Bucket weld on cutting Edge 1" x 8" x 100"         |                                          |  |
| 00110     | John Deere Bucket weld on cutting Edge 1" x 8" x 100"         |                                          |  |

#### **LINE ITEM # 00010**



SIZE: 1/2" X 6" X 132"

All holes to be punched 15 holes 11/16" sq. Spaced as shown above.

Plow Blade 1/2" thick

From left to right first two (2) are 3" apart on center, then 9" on center, then 3" on center, then 9" on center, then 3" on center, then the next 7 holes are 12" on center, then 3" on center, then 3" on center

For the Viking plows

## Line Item # 00020



SIZE: 3/4" X 6" X 108"

All holes to be punched 11 holes 11/16" sq. Spaced as shown above.

Plow Blade 3/4" thick

From left to right first two (2) are 3" apart on center, and then the next 7 holes are

12" on center, then 3" on center, then 3" on center

For the Snow-King Plows

## Line Item # 00030 Three (3) Foot Tungsten Carbide Edge Plow Blades

Size: 36" x 6" x 3/4"

Line Item # 00040 Four (4) Foot Tungsten Carbide Edge Plow Blade Size: 48" x 6" x 3/4"

All Holes To Be Punched 5 Holes 11/16" sq. Spaced as Shown Above Plow Blades 3/4" Thick



Line Item # 00050
John Deere Cutting Edge for 544GH loader
John Deere DWG # T146673
Size; 1" x 10" x 41.5" Blade
Double Bevel Flat
Bolt Size = 3/4" x 2 3/4"



Line Item # 00060 John Deere Cutting Edge for 544GH loader John Deere DWG # T146672