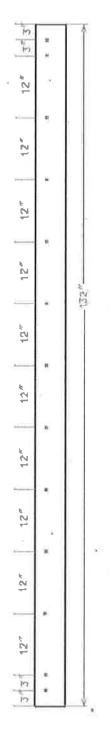

EEL
TYPE: WING END SECTION
NUMBER: 48-970-013

BLADE: CARBIDE STEEL
TYPE: GRADER 121 MOLDBOARD
NUMBER: 48-870-011
DATE: 302











BLADE: HARDENED STEEL TYPE: PLOW 60" - 8" TP NUMBER: 48-960-002

BLADE: HARDENED STEEL SET TYPE: PLOW 72" - 8" TP NUMBER: 48-960-003 DATE: 600

(ii)

1

BLADE: HARDENED STEEL SET
TYPE: PLOW 60" - 8" TP
NUMBER: 48-960-010
DATE: 604

24 01-

BLADE: HARDENED STEEL SET TYPE: PLOW 72" — 8" TP NUMBER: 48-960-011 DATE: 604

ATTACHMENT D 16 of 102

BLADE: HARDENED STEEL TYPE: JD MOLDBOARD 8" TP NUMBER: 48-960-030 (iii) 渠 癫 DATE: 604 ٠ #ES )则 ŧï.  $\bigoplus_{i\in I}$ 103

BLADE: PEGULAR STEEL TYPE: PIOW 11-8" CP NUMBER: 48-010-001 DATE: 400

17 SOUARE HOLES 8" CAC

17 SQUARE HOLES 8" C/C

100

BLADE: REGULAR STEEL
TYPE: PLOW 11'-6" TP
NUMBER: 48-910-002
DATE: 400



13 SQUARE HOLES 12" C/C



BLADE: REGULAR STEEL TYPE: PLOW 11'-6" NUMBER: 48-910-020 DATE: 6/04





11. SQUARE HOLES 12" C/C



BLADE: REGULAR STEEL
TYPE: PLOW 9'-6"
NUMBER: 48-910-022
DATE: 6/04

BLADE: REGULAR STEEL. TYPE: WING 8'-8" CP NUMBER: 48-920-002 DATE: 302 14 SQUARE HOLES 8" C/C

> ATTACHMENT D 23 of 102





BLADE: HEGULAR STREL TYPE: WING 9" - 8" TP NUMBER: 48-820-004 DATE: 400

BNOE: REQUER STEEL
TYPE: CREADER WING 12"— 8" CP
NUMBER: 48-480-605
DATE 302 0 é Ó 12 HOLES 82 S è ŵ



2 END PIECES + 2 CUTTING EDGES

11

7/8' COUNTERSUNK HOLES

BLADE: REGULAR STEEL TYPE: LOADER 544G

TYPE: LOADER 544G NUMBER: 48 940-002

DATE: 600



ATTACHMENT D 29 of 102

BLADE: REGULAR STEEL TYPE: PLOW 8' FISHER NUMBER: 48-940-021 DATE: 604









ATTACHMENT D 33 of 102



## SNOW PLOW BLAD