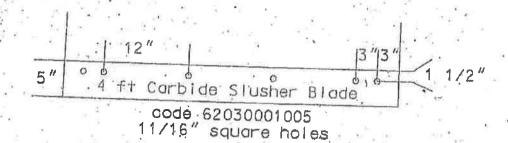

PE: PLOW 11'-6" TP
NUMBER: 48-910-002
DATE: 400



13 SQUARE HOLES 12" C/C



BLADE: REGULAR STEEL TYPE: PLOW 11'-6" NUMBER: 48-910-020 DATE: 6/04





11. SQUARE HOLES 12" C/C



BLADE: REGULAR STEEL
TYPE: PLOW 9'-6"
NUMBER: 48-910-022
DATE: 6/04

BLADE: REGULAR STEEL. TYPE: WING 8'-8" CP NUMBER: 48-920-002 DATE: 302 14 SQUARE HOLES 8" C/C

> ATTACHMENT D 23 of 102





BLADE: HEGULAR STREL TYPE: WING 9" - 8" TP NUMBER: 48-820-004 DATE: 400

BNOE: REQUER STEEL
TYPE: CREADER WING 12"— 8" CP
NUMBER: 48-480-605
DATE 302 0 é Ó 12 HOLES 82 S è ŵ



2 END PIECES + 2 CUTTING EDGES

11

7/8' COUNTERSUNK HOLES

BLADE: REGULAR STEEL TYPE: LOADER 544G

TYPE: LOADER 544G NUMBER: 48 940-002

DATE: 600



ATTACHMENT D 29 of 102

BLADE: REGULAR STEEL TYPE: PLOW 8' FISHER NUMBER: 48-940-021 DATE: 604









ATTACHMENT D 33 of 102



## SNOW PLOW BLADE CUTTING EDGES DETAILED SPECIFICATIONS IDAHO

#### **TUNGSTEN CARBIDE TIPPED**

#### I. MATERIAL SPECIFICATIONS

#### A. BLADES

- 1. The blade shall be 3/4" (three-quarters of an inch) thick flat, hot-rolled finished steel SAE 1020, or ASTM A36 Structural Grade hot rolled flat bar.
- 2. Punching shall be 11/16" square holes countersunk to receive 5/8" diameter No. 3 plow bolts.
- 3. Location and spacing of the holes shall be as shown on the attached drawing, specifically "SNOW PLOW CUTTING EDGE."
- 4. The groove of the carbide inserts shall be milled in the center of the blade edge.
- 5. Center of holes shall be in line within 1/32" of established centerline.
- 6. Lengths of finished blade assemblies shall be 3' and 4' See Bid Schedule for