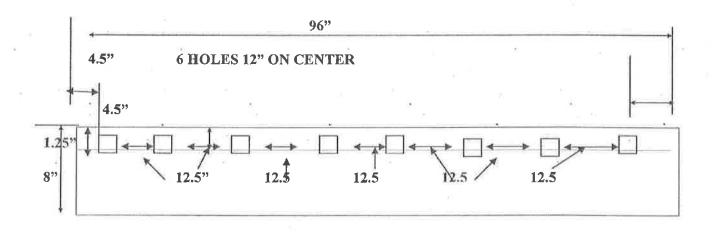

Blade Double Bevel Flat Bolt Size = 3/4" x 2 3/4"



#### Line Item # 00070



Counter sunk holes Holes are 1 ½" FROM TOP Size; 5/8"x 6" x 8.5" Blade Steel Plate to make curb shoes

## Line Item # 00080



SIZE: 1/2" X 6" X 120"

All holes to be punched 12 holes 11/16" sq. Spaced as shown above.

Plow Blade 1/2" thick

From left to right first two (2) are 3" apart on center, and then the next 8 holes are 12" on center, then 3" on center, then 3" on center

For the Viking Plows

## Line Item # 00090



SIZE: 3/4" X 6" X 96"

All holes to be punched 10 holes 11/16" sq. Spaced as shown above.

Plow Blade 3/4" thick

From left to right first two (2) are 3" apart on center, and then the next 6 holes are 12" on center, then 3" on center, then 3" on center

For the Snow King Plows

Item # 00100



SIZE: 5/8" X 8" X 96"
All holes to be punched 6 holes 11/16" sq. Spaced as shown above.
Plow Blade 5/8" thick
From left to right first hole is 4.5" apart on center, and then the next 6 holes are 12.5" on center, then the last hole is 4.5" on center from the right side end

For the Fisher Plows

: Item # 00110



SIZE: 1" X 8" X 100"



Kueper Plow Blade Specification:

TUCA SX Carbide Tipped Snowplow Blades

Presented by Kueper North America, LLC

2012



## About this Specification

© 2012 Kueper North America, LLC. All Rights Reserved. All other brands and names may be trademarks of their respective owners and are used for explanation without intent to infringe.



## 1. Description:

This specification covers snowplow blades with tungsten carbide inserts free floating in vulcanized ru