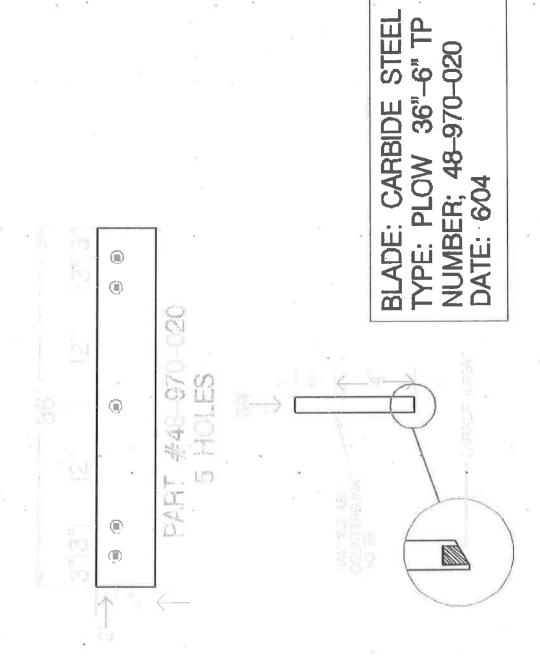

:**

- A. Brazing material will be a high strength silver alloy type. Braze shear strength to be 30,000 P.S.I. minimum.
- B. Tungsten carbide inserts will be positioned in the milled groove with .010" between inserts for the entire length of each blade section.
- C. The inserts will be brazed on all sides using sound brazing practices. There will be no voids or use of shims.



BLADE: CARBIDE STEEL SET TYPE: PLOW 44" - 6" TP NUMBER: 48-970-004





BLADE: CARBIDE STEEL SET
TYPE: PLOW 28" - 6" TP
NUMBER: 48-970-005
DATE: 400









NOTE: Orders will be right-hand (R) or left-hand (L) to designate the cirection of the taper on the leading edge.

BLADE: CARBIDE STEEL
TYPE: WING END SECTION
NUMBER: 48-970-013

BLADE: CARBIDE STEEL
TYPE: GRADER 121 MOLDBOARD
NUMBER: 48-870-011
DATE: 302











BLADE: HARDENED STEEL TYPE: PLOW 60" - 8" TP NUMBER: 48-960-002

BLADE: HARDENED STEEL SET TYPE: PLOW 72" - 8" TP NUMBER: 48-960-003 DATE: 600

(ii)

1

BLADE: HARDENED STEEL SET
TYPE: PLOW 60" - 8" TP
NUMBER: 48-960-010
DATE: 604

24 01-

BLADE: HARDENED STEEL SET TYPE: PLOW 72" — 8" TP NUMBER: 48-960-011 DATE: 604

ATTACHMENT D 16 of 102

BLADE: HARDENED STEEL TYPE: JD MOLDBOARD 8" TP NUMBER: 48-960-030 (iii) 渠 癫 DATE: 604 ٠ #ES )则 ŧï.  $\bigoplus_{i\in I}$ 103

BLADE: PEGULAR STEEL TYPE: PIOW 11-8" CP NUMBER: 48-010-001 DATE: 400

17 SOUARE HOLES 8" CAC

17 SQUARE HOLES 8" C/C

100

BLADE: REGULAR STEEL
TYPE: PLOW 11'-6" TP
NUMBER: 48-910-002
DATE: 400



13 SQUARE HOLES 12" C/C



BLADE: REGULAR STEEL TYPE: PLOW 11'-6" NUMBER: 48-910-020 DATE: 6/04





11. SQUARE HOLES 12" C/C