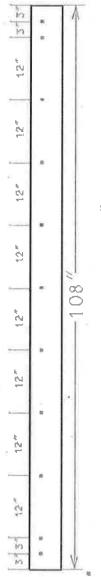

: 48-870-011
DATE: 302











BLADE: HARDENED STEEL TYPE: PLOW 60" - 8" TP NUMBER: 48-960-002

BLADE: HARDENED STEEL SET TYPE: PLOW 72" - 8" TP NUMBER: 48-960-003 DATE: 600

(ii)

1

BLADE: HARDENED STEEL SET
TYPE: PLOW 60" - 8" TP
NUMBER: 48-960-010
DATE: 604

24 01-

BLADE: HARDENED STEEL SET TYPE: PLOW 72" — 8" TP NUMBER: 48-960-011 DATE: 604

ATTACHMENT D 16 of 102

BLADE: HARDENED STEEL TYPE: JD MOLDBOARD 8" TP NUMBER: 48-960-030 (iii) 渠 癫 DATE: 604 ٠ #ES )则 ŧï.  $\bigoplus_{i\in I}$ 103

BLADE: PEGULAR STEEL TYPE: PIOW 11-8" CP NUMBER: 48-010-001 DATE: 400

17 SOUARE HOLES 8" CAC

17 SQUARE HOLES 8" C/C

100

BLADE: REGULAR STEEL
TYPE: PLOW 11'-6" TP
NUMBER: 48-910-002
DATE: 400



13 SQUARE HOLES 12" C/C



BLADE: REGULAR STEEL TYPE: PLOW 11'-6" NUMBER: 48-910-020 DATE: 6/04





11. SQUARE HOLES 12" C/C



BLADE: REGULAR STEEL
TYPE: PLOW 9'-6"
NUMBER: 48-910-022
DATE: 6/04

BLADE: REGULAR STEEL. TYPE: WING 8'-8" CP NUMBER: 48-920-002 DATE: 302 14 SQUARE HOLES 8" C/C

> ATTACHMENT D 23 of 102





BLADE: HEGULAR STREL TYPE: WING 9" - 8" TP NUMBER: 48-820-004 DATE: 400

BNOE: REQUER STEEL
TYPE: CREADER WING 12"— 8" CP
NUMBER: 48-480-605
DATE 302 0 é Ó 12 HOLES 82 S è ŵ



2 END PIECES + 2 CUTTING EDGES

11

7/8' COUNTERSUNK HOLES

BLADE: REGULAR STEEL TYPE: LOADER 544G

TYPE: LOADER 544G NUMBER: 48 940-002

DATE: 600



ATTACHMENT D 29 of 102

BLADE: REGULAR STEEL TYPE: PLOW 8' FISHER NUMBER: 48-940-021 DATE: 604









ATTACHMENT D 33 of 102



## SNOW PLOW BLADE CUTTING EDGES DETAILED SPECIFICATIONS IDAHO

#### **TUNGSTEN CARBIDE TIPPED**

#### I. MATERIAL SPE