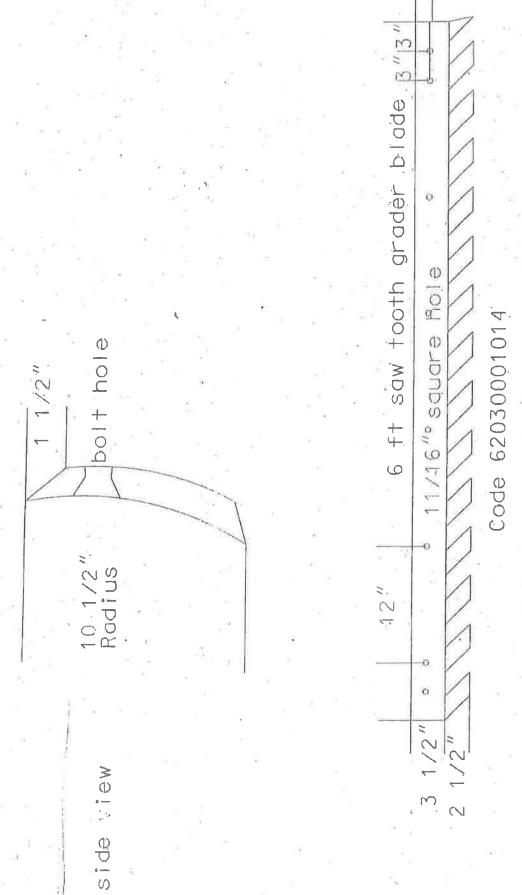

PLOW 11'-6" TP
NUMBER: 48-910-002
DATE: 400



13 SQUARE HOLES 12" C/C



BLADE: REGULAR STEEL TYPE: PLOW 11'-6" NUMBER: 48-910-020 DATE: 6/04





11. SQUARE HOLES 12" C/C



BLADE: REGULAR STEEL
TYPE: PLOW 9'-6"
NUMBER: 48-910-022
DATE: 6/04

BLADE: REGULAR STEEL. TYPE: WING 8'-8" CP NUMBER: 48-920-002 DATE: 302 14 SQUARE HOLES 8" C/C

> ATTACHMENT D 23 of 102





BLADE: HEGULAR STREL TYPE: WING 9" - 8" TP NUMBER: 48-820-004 DATE: 400

BNOE: REQUER STEEL
TYPE: CREADER WING 12"— 8" CP
NUMBER: 48-480-605
DATE 302 0 é Ó 12 HOLES 82 S è ŵ



2 END PIECES + 2 CUTTING EDGES

11

7/8' COUNTERSUNK HOLES

BLADE: REGULAR STEEL TYPE: LOADER 544G

TYPE: LOADER 544G NUMBER: 48 940-002

DATE: 600



ATTACHMENT D 29 of 102

BLADE: REGULAR STEEL TYPE: PLOW 8' FISHER NUMBER: 48-940-021 DATE: 604









ATTACHMENT D 33 of 102



## SNOW PLOW BLADE CUTTING EDGES DETAILED SPECIFICATIONS IDAHO

#### **TUNGSTEN CARBIDE TIPPED**

#### I. MATERIAL SPECIFICATIONS

#### A. BLADES

- 1. The blade shall be 3/4" (three-quarters of an inch) thick flat, hot-rolled finished steel SAE 1020, or ASTM A36 Structural Grade hot rolled flat bar.
- 2. Punching shall be 11/16" square holes countersunk to receive 5/8" diameter No. 3 plow bolts.
- 3. Location and spacing of the holes shall be as shown on the attached drawing, specifically "SNOW PLOW CUTTING EDGE."
- 4. The groove of the carbide inserts shall be milled in the center of the blade edge.
- 5. Center of holes shall be in line within 1/32" of established centerline.
- 6. Lengths of finished blade assemblies shall be 3' and 4' See Bid Schedule for req