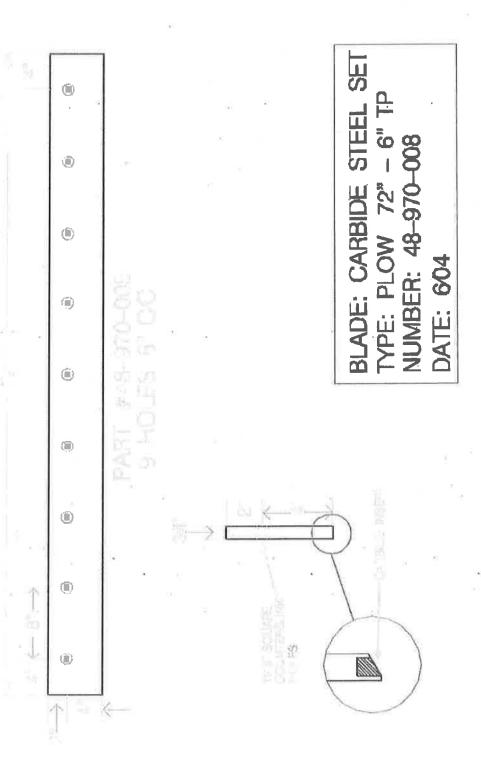

Rupture Strength: 350,000 P.S.I. minimum.

The inserts will be a trapezoid design conforming to the following В. dimensions.

Height:

.635: +/- .005

Width:

.365 +/- 1-

1" Nominal

Bottom Angle: 25 degrees with a nose radius of 1/16"

minimum.

#### 3. **Brazing:**

- A. Brazing material will be a high strength silver alloy type. Braze shear strength to be 30,000 P.S.I. minimum.
- B. Tungsten carbide inserts will be positioned in the milled groove with .010" between inserts for the entire length of each blade section.
- C. The inserts will be brazed on all sides using sound brazing practices. There will be no voids or use of shims.



BLADE: CARBIDE STEEL SET TYPE: PLOW 44" - 6" TP NUMBER: 48-970-004





BLADE: CARBIDE STEEL SET
TYPE: PLOW 28" - 6" TP
NUMBER: 48-970-005
DATE: 400









NOTE: Orders will be right-hand (R) or left-hand (L) to designate the cirection of the taper on the leading edge.

BLADE: CARBIDE STEEL
TYPE: WING END SECTION
NUMBER: 48-970-013

BLADE: CARBIDE STEEL
TYPE: GRADER 121 MOLDBOARD
NUMBER: 48-870-011
DATE: 302











BLADE: HARDENED STEEL TYPE: PLOW 60" - 8" TP NUMBER: 48-960-002

BLADE: HARDENED STEEL SET TYPE: PLOW 72" - 8" TP NUMBER: 48-960-003 DATE: 600

(ii)

1

BLADE: HARDENED STEEL SET
TYPE: PLOW 60" - 8" TP
NUMBER: 48-960-010
DATE: 604

24 01-

BLADE: HARDENED STEEL SET TYPE: PLOW 72" — 8" TP NUMBER: 48-960-011 DATE: 604

ATTACHMENT D 16 of 102

BLADE: HARDENED STEEL TYPE: JD MOLDBOARD 8" TP NUMBER: 48-960-030 (iii) 渠 癫 DATE: 604 ٠ #ES )则 ŧï.  $\bigoplus_{i\in I}$ 103

BLADE: PEGULAR STEEL TYPE: PIOW 11-8" CP NUMBER: 48-010-001