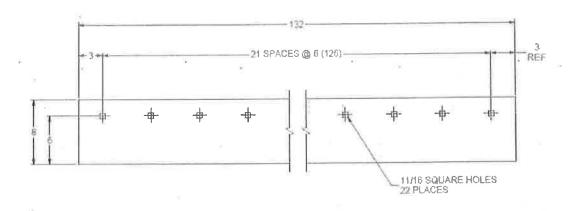

de surface identifying the manufacturer and contact information.

# Carbide Matrix Chemistry

| <u>Material</u>           |               |
|---------------------------|---------------|
|                           | Minimum Value |
| Carbon                    | 4.0           |
| Silicon                   | 0.5           |
| Chrome                    | 25.00         |
| High Temp Carbide Formers | 0.5           |
| Nitride Formers           | 0.5           |
| FE                        | Balance       |
| Rc Hardness               | 55            |

# Painting - All Flexible Plow Blade Equipment

All surfaces which are normally painted shall be painted with coatings suitable for severe exposure to road salt and abrasion.

# SNOW PLOW BLADE CUTTING EDGES DETAILED SPECIFICATIONS CONNECTICUT





Above are the current plow punch patterns. The top drawing indicates 21 punches at 6 inch intervals. The bottom drawing indicates the standard AASHTO punch pattern. The bottom drawing is currently being with this punch.

8 inch top punch style plow blades made with C-1080 grade steel with a Brinell hardness range of 229-350

5/8 and 3/4 inch thick plow blades in the AASHTO punch pattern

# SNOW PLOW BLADE CUTTING EDGES DETAILED SPECIFICATIONS COLORADO

## SP-CAR-V-97 TUNGSTEN CARBIDE INSERTS

# 1. FUNCTIONAL REQUIREMENTS:

- A. Have 3"-3"-12" etc 12"-3"-3" punching, 11/16" SQ. countersunk holes. Holes shall be spaced accurately with 12" center to center on a straight line and located within 1/16" of true position using both end holes as data points. The 1/16" shall be +/- non-accumulat