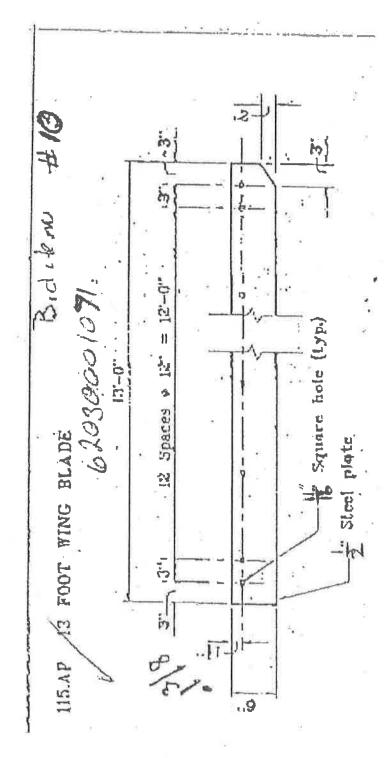

910-002
DATE: 400



13 SQUARE HOLES 12" C/C



BLADE: REGULAR STEEL TYPE: PLOW 11'-6" NUMBER: 48-910-020 DATE: 6/04





11. SQUARE HOLES 12" C/C



BLADE: REGULAR STEEL
TYPE: PLOW 9'-6"
NUMBER: 48-910-022
DATE: 6/04

BLADE: REGULAR STEEL. TYPE: WING 8'-8" CP NUMBER: 48-920-002 DATE: 302 14 SQUARE HOLES 8" C/C

> ATTACHMENT D 23 of 102





BLADE: HEGULAR STREL TYPE: WING 9" - 8" TP NUMBER: 48-820-004 DATE: 400

BNOE: REQUER STEEL
TYPE: CREADER WING 12"— 8" CP
NUMBER: 48-480-605
DATE 302 0 é Ó 12 HOLES 82 S è ŵ



2 END PIECES + 2 CUTTING EDGES

11

7/8' COUNTERSUNK HOLES

BLADE: REGULAR STEEL TYPE: LOADER 544G

TYPE: LOADER 544G NUMBER: 48 940-002

DATE: 600



ATTACHMENT D 29 of 102

BLADE: REGULAR STEEL TYPE: PLOW 8' FISHER NUMBER: 48-940-021 DATE: 604









ATTACHMENT D 33 of 102



## SNOW PLOW BLADE CUTTING EDGES DETAILED SPECIFICATIONS IDAHO

#### **TUNGSTEN CARBIDE TIPPED**

#### I. MATERIAL SPECIFICATIONS

#### A. BLADES

- 1. The blade shall be 3/4" (three-quarters of an inch) thick flat, hot-rolled finished steel SAE 1020, or ASTM A36 Structural Grade hot rolled flat bar.
- 2. Punching shall be 11/16" square holes countersunk to receive 5/8" diameter No. 3 plow bolts.
- 3. Location and spacing of the holes shall be as shown on the attached drawing, specifically "SNOW PLOW CUTTING EDGE."
- 4. The groove of the carbide inserts shall be milled in the center of the blade edge.
- 5. Center of holes shall be in line within 1/32" of established centerline.
- 6. Lengths of finished blade assemblies shall be 3' and 4' See Bid Schedule for requested quantities of both