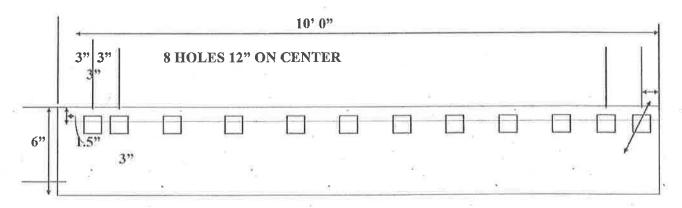

center, then 3" on center

For the Snow-King Plows

## Line Item # 00030 Three (3) Foot Tungsten Carbide Edge Plow Blades

Size: 36" x 6" x 3/4"

Line Item # 00040 Four (4) Foot Tungsten Carbide Edge Plow Blade Size: 48" x 6" x 3/4"

All Holes To Be Punched 5 Holes 11/16" sq. Spaced as Shown Above Plow Blades 3/4" Thick



Line Item # 00050
John Deere Cutting Edge for 544GH loader
John Deere DWG # T146673
Size; 1" x 10" x 41.5" Blade
Double Bevel Flat
Bolt Size = 3/4" x 2 3/4"



Line Item # 00060 John Deere Cutting Edge for 544GH loader John Deere DWG # T146672



Size; 1" x 14" x 8 1/8" Blade Double Bevel Flat Bolt Size = 3/4" x 2 3/4"



#### Line Item # 00070



Counter sunk holes Holes are 1 ½" FROM TOP Size; 5/8"x 6" x 8.5" Blade Steel Plate to make curb shoes

## Line Item # 00080



SIZE: 1/2" X 6" X 120"

All holes to be punched 12 holes 11/16" sq. Spaced as shown above.

Plow Blade 1/2" thick

From left to right first two (2) are 3" apart on center, and then the next 8 holes are 12" on center, then 3" on center, then 3" on center

For the Viking Plows

## Line Item # 00090



SIZE: 3/4" X 6" X 96"

All holes to be punched 10 holes 11/16" sq. Spaced as shown above.

Plow Blade 3/4" thick

From left to right first two (2) are 3" apart on center, and then the next 6 holes are 12" on center, then 3" on center, then 3" on center

For the Snow King Plows

Item # 00100



SIZE: 5/8" X 8" X 96"
All holes to be punched 6 holes 11/16" sq. Spaced as shown above.
Plow Blade 5/8" thick
From left to right first hole is 4.5" apart on center, and then the next 6 holes are 12.5" o