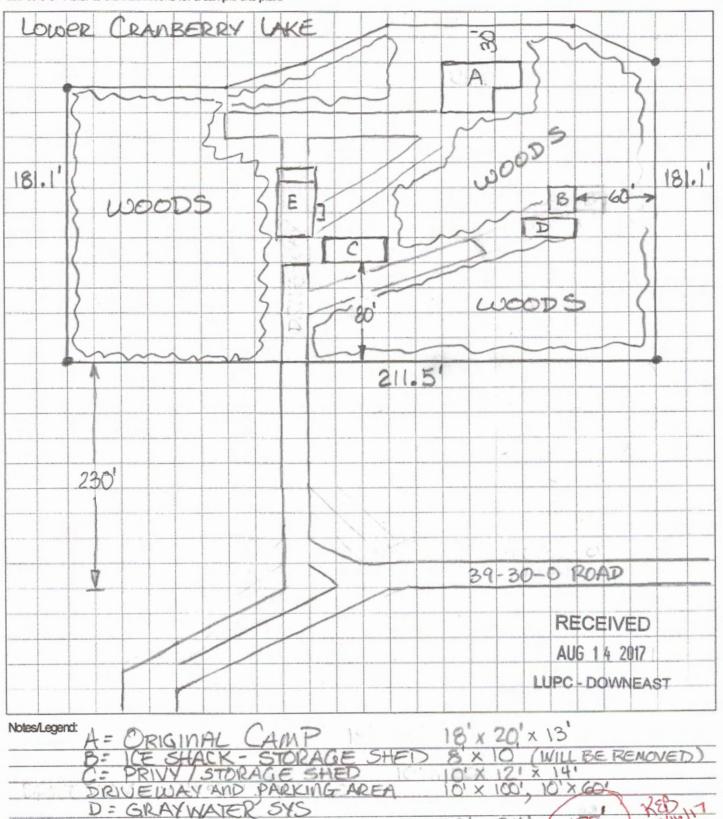

CAMP 1950 18' x 20' x 13' POST 361' 105' 30' STORAGE SHED (ICE SHACK) 1960 8' x 8' x 6.5' NONE 325' 66' 85' PRIVY / STORAGE SHED 2016 10' x 12' X 12' CONCRETE PAD 298 100' 105 DRIVEWAY 1950 10' x 100', 10' x 60' GRAVEL 230' 65' 110' -

RECEIVED

AUG 1 4 2017

LUPC - DOWNEAST

| 4.1 What is the proposed use of your                                                                                                                                                                  | prope                                    | erty?                                    |                                                                                                                                                                                                                                                                                                                                                                                                                                                                                                                                                                                                                                                                                                                                                                                                                                                                                                                                                                                                                                                                                                                                                                                                                                                                                                                                                                                                                                                                                                                                                                                                                                                                                                                                                                                                                                                                                                                                                                                                                                                                                                                                | Res                              | ident                                               | ial only                                               |                         | ] Resident                          | ial with Home Occu                                                   |                                             |                             | Cam                  |                               | £               | -6       |
|-------------------------------------------------------------------------------------------------------------------------------------------------------------------------------------------------------|------------------------------------------|------------------------------------------|--------------------------------------------------------------------------------------------------------------------------------------------------------------------------------------------------------------------------------------------------------------------------------------------------------------------------------------------------------------------------------------------------------------------------------------------------------------------------------------------------------------------------------------------------------------------------------------------------------------------------------------------------------------------------------------------------------------------------------------------------------------------------------------------------------------------------------------------------------------------------------------------------------------------------------------------------------------------------------------------------------------------------------------------------------------------------------------------------------------------------------------------------------------------------------------------------------------------------------------------------------------------------------------------------------------------------------------------------------------------------------------------------------------------------------------------------------------------------------------------------------------------------------------------------------------------------------------------------------------------------------------------------------------------------------------------------------------------------------------------------------------------------------------------------------------------------------------------------------------------------------------------------------------------------------------------------------------------------------------------------------------------------------------------------------------------------------------------------------------------------------|----------------------------------|-----------------------------------------------------|--------------------------------------------------------|-------------------------|-------------------------------------|----------------------------------------------------------------------|---------------------------------------------|-----------------------------|----------------------|-------------------------------|-----------------|----------|
|                                                                                                                                                                                                       |                                          |                                          | Prop                                                                                                                                                                                                                                                                                                                                                                                                                                                                                                                                                                                                                                                                                                                                                                                                                                                                                                                                                                                                                                                                                                                                                                                                                                                                                                                                                                                                                                                                                                                                                                                                                                                                                                                                                                                                                                                                                                                                                                                                                                                                                                                           | osal                             | (chec                                               | ck all tha                                             | at apply                | 1)                                  |                                                                      | H                                           |                             | al Dista<br>ture fro |                               |                 | of       |
| Type of structure<br>(dwelling, garage, deck, porch, shed,<br>driveway****, camper, RVs, parking lots,<br>etc.)                                                                                       | New structure***                         | Reconstruct***                           | Expand                                                                                                                                                                                                                                                                                                                                                                                                                                                                                                                                                                                                                                                                                                                                                                                                                                                                                                                                                                                                                                                                                                                                                                                                                                                                                                                                                                                                                                                                                                                                                                                                                                                                                                                                                                                                                                                                                                                                                                                                                                                                                                                         | Relocate                         | Remove                                              | Enclose<br>deck/porch                                  | Permanent foundation*** | Change<br>dimensions or<br>setbacks | Exterior<br>dimensions<br>(in feet)<br>(LxWxH)                       | Road The                                    | Property line               | Lake or pond         | River or stream               | Wetland         | Wetlands |
| CAMP (NEW)                                                                                                                                                                                            |                                          |                                          |                                                                                                                                                                                                                                                                                                                                                                                                                                                                                                                                                                                                                                                                                                                                                                                                                                                                                                                                                                                                                                                                                                                                                                                                                                                                                                                                                                                                                                                                                                                                                                                                                                                                                                                                                                                                                                                                                                                                                                                                                                                                                                                                |                                  |                                                     |                                                        |                         |                                     | 18 x 34x                                                             | 310                                         | 65                          | 65                   | _                             | -               | -        |
| CAMP (ORIGINAL)                                                                                                                                                                                       |                                          |                                          |                                                                                                                                                                                                                                                                                                                                                                                                                                                                                                                                                                                                                                                                                                                                                                                                                                                                                                                                                                                                                                                                                                                                                                                                                                                                                                                                                                                                                                                                                                                                                                                                                                                                                                                                                                                                                                                                                                                                                                                                                                                                                                                                |                                  |                                                     |                                                        |                         | 0,                                  |                                                                      | 361                                         | 105                         | 30                   | -                             | -               | -        |
| STORAGE SHED                                                                                                                                                                                          |                                          |                                          |                                                                                                                                                                                                                                                                                                                                                                                                                                                                                                                                                                                                                                                                                                                                                                                                                                                                                                                                                                                                                                                                                                                                                                                                                                                                                                                                                                                                                                                                                                                                                                                                                                                                                                                                                                                                                                                                                                                                                                                                                                                                                                                                |                                  |                                                     |                                                        |                         |                                     | 8x8x6.5                                                              |                                             | 60'                         | 85'                  | -                             | _               | -        |
|                                                                                                                                                                                                       |                                          |                                          |                                                                                                                                                                                                                                                                                                                                                                                                                                                                                                                                                                                                                                                                                                                                                                                                                                                                                                                                                                                                                                                                                                                                                                                                                                                                                                                                                                                                                                                                                                                                                                                                                                                                                                                                                                                                                                                                                                                                                                                                                                                                                                                                |                                  |                                                     |                                                        |                         |                                     | 00                                                                   | 0.00                                        |                             | -                    |                               |                 |          |
|                                                                                                                                                                                                       |                                          |                                          |                                                                                                                                                                                                                                                                                                                                                                                                                                                                                                                                                                                                                                                                                                                                                                                                                                                                                                                                                                                                                                                                                                                                                                                                                                                                                                                                                                                                                                                                                                                                                                                                                                                                                                                                                                                                                                                                                                                                                                                                                                                                                                                                |                                  |                                                     |                                                        |                         |                                     | 18'x 20'x 13'                                                        |                                             |                             |                      |                               |                 |          |
|                                                                                                                                                                                                       |                                          |                                          |                                                                                                                                                                                                                                                                                                                                                                                                                                                                                                                                                                                                                                                                                                                                                                                                                                                                                                                                                                                                                                                                                                                                                                                                                                                                                                                                                                                                                                                                                                                                                                                                                                                                                                                                                                                                                                                                                                                                                                                                                                                                                                                                |                                  |                                                     |                                                        |                         |                                     |                                                                      |                                             |                             |                      |                               |                 |          |
|                                                                                                                                                                                                       |                                          |                                          |                                                                                                                                                                                                                                                                                                                                                                                                                                                                                                                                                                                                                                                                                                                                                                                                                                                                                                                                                                                                                                                                                                                                                                                                                                                                                                                                                                                                                                                                                                                                                                                                                                                                                                                                                                                                                                                                                                                                                                                                                                                                                                                                |                                  |                                                     |                                                        |                         |                                     |                                                                      |                                             |                             |                      |                               |                 |          |
|                                                                                                                                                                                                       |                                          |                                          |                                                                                                                                                                                                                                                                                                                                                                                                                                                                                                                                                                                                                                                                                                                                                                                                                                                                                                                                                                                                                                                                                                                                                                                                                                                                                                                                                                                                                                                                                                                                                                                                                                                                                                                                                                                                                                                                                                                                                                                                                                                                                                                                |                                  |                                                     |                                                        |                         |                                     |                                                                      |                                             |                             |                      |                               |                 |          |
|                                                                                                                                                                                                       |                                          |                                          |                                                                                                                                                                                                                                                                                                                                                                                                                                                                                                                                                                                                                                                                                                                                                                                                                                                                                                                                                                                                                                                                                                                                                                                                                                                                                                                                                                                                                                                                                                                                                                                                                                                                                                                                                                                                                                                                                                                                                                                                                                                                                                                                |                                  |                                                     |                                                        |                         |                                     |                                                                      |                                             |                             |                      |                               |                 |          |
|                                                                                                                                                                                                       |                                          |                                          |                                                                                                                                                                                                                                                                                                                                                                                                                                                                                                                                                                                                                                                                                                                                                                                                                                                                                                                                                                                                                                                                                                                                                                                                                                                                                                                                                                                                                                                                                                                                                                                                                                                                                                                                                                                                                                                                                                                                                                                                                                                                                                                                |                                  |                                                     |                                                        |                         |                                     |                                                                      |                                             |                             |                      |                               |                 |          |
| <ul> <li>c. Will the campsite have access</li> <li>d. Will the campsite have access</li> <li>** 4.4 RECONSTRUCTIONS OR NEW A existing structure, or adding a p</li> </ul>                             | to pe                                    | rmar<br>SSO                              | ent s                                                                                                                                                                                                                                                                                                                                                                                                                                                                                                                                                                                                                                                                                                                                                                                                                                                                                                                                                                                                                                                                                                                                                                                                                                                                                                                                                                                                                                                                                                                                                                                                                                                                                                                                                                                                                                                                                                                                                                                                                                                                                                                          | struct                           | ures                                                | other th                                               | nan an o                | outhouse,                           | fireplace, picnic tab                                                | ole, or le                                  | an-tos                      | ?                    | □YI                           | ES              |          |
| a. If the structure or foundation wiexplain what physical limitation setbacks: LOT SIZE, SILEGALLY EXISTING OF VEGETATION TO b. For reconstructions, has the exif YES, was the structure in registry. | ill not<br>s (lot<br>S S<br>S<br>sisting | mee<br>size<br>STE<br>E<br>stru<br>activ | t the slope of the | LUP<br>De, lo<br>LA<br>TO<br>bee | C's n<br>cation<br>ND<br>RE<br>VE in dar<br>nin a : | n of sep<br>POT<br>S, U<br>D, Pl<br>maged,<br>2-year p | tic syst                | em, etc.) r                         | Prevent the structure SOLE OF SEPTION AND TON AND TON YOUR PROPERTY. | e or fou<br>ROSI<br>C., T<br>1D T<br>perty? | ndation<br>ON<br>YPE<br>YPE | From In              | ATIC<br>ATIC<br>AN<br>FOU<br> | NOC<br>ND<br>ES | DF.      |
| ** 4.5 DRIVEWAYS: If you are located                                                                                                                                                                  |                                          |                                          |                                                                                                                                                                                                                                                                                                                                                                                                                                                                                                                                                                                                                                                                                                                                                                                                                                                                                                                                                                                                                                                                                                                                                                                                                                                                                                                                                                                                                                                                                                                                                                                                                                                                                                                                                                                                                                                                                                                                                                                                                                                                                                                                | _                                |                                                     |                                                        |                         |                                     | KEB                                                                  |                                             |                             |                      |                               | -               |          |
| Are you constructing a new driv<br>volume, or create a safety or dri                                                                                                                                  | vewa                                     | y or e                                   | entra                                                                                                                                                                                                                                                                                                                                                                                                                                                                                                                                                                                                                                                                                                                                                                                                                                                                                                                                                                                                                                                                                                                                                                                                                                                                                                                                                                                                                                                                                                                                                                                                                                                                                                                                                                                                                                                                                                                                                                                                                                                                                                                          | nce o                            | or cha                                              | anging a                                               | currer                  | t driveway                          | in a way that will i                                                 |                                             |                             |                      | \_YI                          | ES              | □NO      |
| CUIDCUIDEACE WASTEWATED D                                                                                                                                                                             | ICDO                                     | ne A                                     | /6                                                                                                                                                                                                                                                                                                                                                                                                                                                                                                                                                                                                                                                                                                                                                                                                                                                                                                                                                                                                                                                                                                                                                                                                                                                                                                                                                                                                                                                                                                                                                                                                                                                                                                                                                                                                                                                                                                                                                                                                                                                                                                                             | EDT                              | IC C                                                | VCTEN                                                  | n                       |                                     |                                                                      |                                             | RE                          | CEI                  | VED                           | )               |          |
| 5.1 Mark the existing type of system se  Primitive Subsurface Dispose Holding Tank                                                                                                                    | erving<br>al (Pri                        | g the<br>ivy, g                          | prop                                                                                                                                                                                                                                                                                                                                                                                                                                                                                                                                                                                                                                                                                                                                                                                                                                                                                                                                                                                                                                                                                                                                                                                                                                                                                                                                                                                                                                                                                                                                                                                                                                                                                                                                                                                                                                                                                                                                                                                                                                                                                                                           | erty:<br>iter –                  | non-p                                               | □ Nor                                                  | ne                      | Comb                                | non Sewer (Conne                                                     | System                                      | ALIG<br>PEC-                | district)            | NEA                           | ST              |          |
| <ol> <li>Will any expanded, reconstructed,<br/>pressurized water, or the ability for</li> </ol>                                                                                                       | or ne                                    | w str                                    | uctur                                                                                                                                                                                                                                                                                                                                                                                                                                                                                                                                                                                                                                                                                                                                                                                                                                                                                                                                                                                                                                                                                                                                                                                                                                                                                                                                                                                                                                                                                                                                                                                                                                                                                                                                                                                                                                                                                                                                                                                                                                                                                                                          | res in                           | clude                                               | e new b                                                |                         |                                     |                                                                      |                                             |                             |                      | 🗆 YI                          | ES .            | NO       |