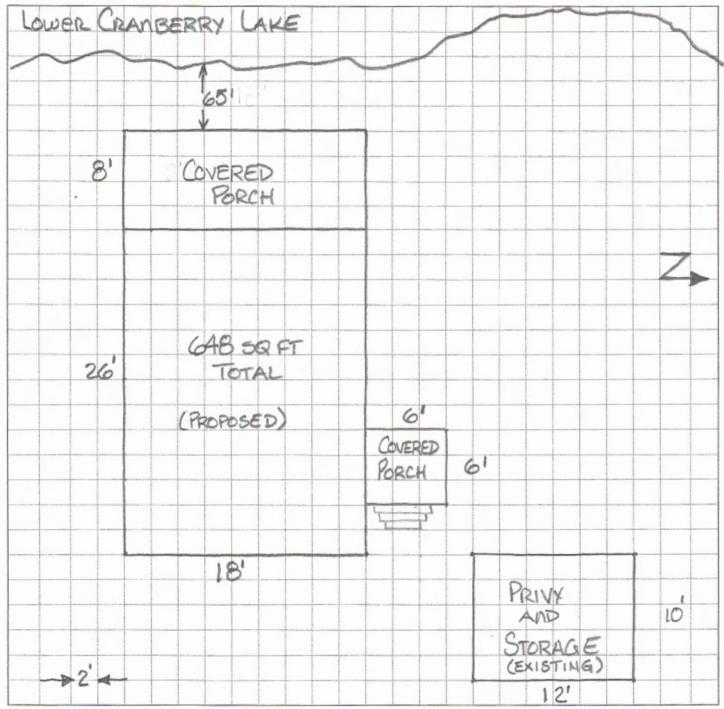

- 10. Cleared openings created as part of construction activities authorized under this permit must be effectively stabilized and revegetated.
- 11. All imported fill material must be free of hazardous or toxic materials and must not contain debris, trash, or rubbish.
- 12. Unless otherwise proposed in Question 8.4 and by the submittal of **Exhibit G**, **Erosion and Sediment Control Plan**, and approved by this permit, soil disturbance must not occur when the ground is frozen or saturated.
- 13. Topsoil must not be removed from the site except for that necessary for construction activities authorized in this permit. Topsoil must be stockpiled at least 100 feet from any water body.
- 14. The permittee(s) shall not advertise Land Use Planning Commission approval without first obtaining approval for such advertising. Any such advertising shall refer to this permit only if it also notes that the permit is subject to CONDITIONS OF APPROVAL.
- 15. In the event the permittee(s) should sell or lease this property, the buyer or lessee shall be provided a copy of the approved permit and CONDITIONS OF APPROVAL. The new owner or lessee should then contact the Land Use Planning Commission to have the permit transferred into his/her name. If there are no additional changes the transfer can be accomplished on a Minor Change Form.
- 16. All exterior lighting must be located and installed so as to illuminate only the target area to the extent possible. Exterior lighting must not produce a strong, dazzling light or reflection beyond lot lines onto neighboring properties, water bodies, or roadway so as to impair driver vision or to create nuisance conditions.
- 17. The scenic character and healthful condition of the area covered under this permit must be maintained. The area must be kept free of litter, trash, junk cars and other vehicles, and any other materials that may constitute a hazardous or nuisance condition.
- 18. The permittee(s) shall secure and comply with all applicable licenses, permits, authorizations, and requirements of all federal, state, and local agencies including but not limited to: Air and Water Pollution Control Regulations; Subsurface Wastewater Disposal System approval from the Local Plumbing Inspector and/or Maine Department of Health and Human Services, Subsurface Wastewater Program; and the Maine Department of Transportation, Driveway Entrance Permit, a physical E-911 address from your County Commissioner's Office.
- 19. Once construction is complete, the permittee(s) shall submit a self-certification form, notifying the Commission that all conditions of approval of this permit have been met. The permittee(s) shall submit all information requested by the Commission demonstrating compliance with the terms of this permit.
- 20. Upon completion of the authorized structures within the terms of this permit, any existing structures authorized to be removed from the lot and other construction debris must be disposed of in a proper manner, in compliance with applicable state and federal solid waste laws and rules.

CAMP 1950 18' x 20' x 13' POST 361' 105' 30' STORAGE SHED (ICE SHACK) 1960 8' x 8' x 6.5' NONE 325' 66' 85' PRIVY / STORAGE SHED 2016 10' x 12' X 12' CONCRETE PAD 298 100' 105 DRIVEWAY 1950 10' x 100', 10' x 60' GRAVEL 230' 65' 110' -

RECEIVED

AUG 1 4 2017

LUPC - DOWNEAST

| 4.1 What is the proposed use of your                                                                                                                                                                  | prope                                    | erty?                                    |                                                                                                                                                                                                                                                                                                                                                                                                                                                                                                                                                                                                                                                                                                                                                                                                                                                                                                                                                                                                                                                                                                                                                                                                                                                                                                                                                                                                                                                                                                                                                                                                                                                                                                                                                                                                                                                                                                                                                                                                                                                                                                                                | Res                              | ident                                               | ial only                                               |                         | ] Resident                          | ial with Home Occu                                                   |                                             |                             | Cam                  |                               | £               | -6       |
|-------------------------------------------------------------------------------------------------------------------------------------------------------------------------------------------------------|------------------------------------------|------------------------------------------|--------------------------------------------------------------------------------------------------------------------------------------------------------------------------------------------------------------------------------------------------------------------------------------------------------------------------------------------------------------------------------------------------------------------------------------------------------------------------------------------------------------------------------------------------------------------------------------------------------------------------------------------------------------------------------------------------------------------------------------------------------------------------------------------------------------------------------------------------------------------------------------------------------------------------------------------------------------------------------------------------------------------------------------------------------------------------------------------------------------------------------------------------------------------------------------------------------------------------------------------------------------------------------------------------------------------------------------------------------------------------------------------------------------------------------------------------------------------------------------------------------------------------------------------------------------------------------------------------------------------------------------------------------------------------------------------------------------------------------------------------------------------------------------------------------------------------------------------------------------------------------------------------------------------------------------------------------------------------------------------------------------------------------------------------------------------------------------------------------------------------------|----------------------------------|-----------------------------------------------------|--------------------------------------------------------|-------------------------|-------------------------------------|----------------------------------------------------------------------|---------------------------------------------|-----------------------------|----------------------|-------------------------------|-----------------|----------|
|                                                                                                                                                                                                       |                                          |                                          | Prop                                                                                                                                                                                                                                                                                                                                                                                                                                                                                                                                                                                                                                                                                                                                                                                                                                                                                                                                                                                                                                                                                                                                                                                                                                                                                                                                                                                                                                                                                                                                                                                                                                                                                                                                                                                                                                                                                                                                                                                                                                                                                                                           | osal                             | (chec                                               | ck all tha                                             | at apply                | 1)                                  |                                                                      | H                                           |                             | al Dista<br>ture fro |                               |                 | of       |
| Type of structure<br>(dwelling, garage, deck, porch, shed,<br>driveway****, camper, RVs, parking lots,<br>etc.)                                                                                       | New structure***                         | Reconstruct***                           | Expand                                                                                                                                                                                                                                                                                                                                                                                                                                                                                                                                                                                                                                                                                                                                                                                                                                                                                                                                                                                                                                                                                                                                                                                                                                                                                                                                                                                                                                                                                                                                                                                                                                                                                                                                                                                                                                                                                                                                                                                                                                                                                                                         | Relocate                         | Remove                                              | Enclose<br>deck/porch                                  | Permanent foundation*** | Change<br>dimensions or<br>setbacks | Exterior<br>dimensions<br>(in feet)<br>(LxWxH)                       | Road The                                    | Property line               | Lake or pond         | River or stream               | Wetland         | Wetlands |
| CAMP (NEW)                                                                                                                                                                                            |                                          |                                          |                                                                                                                                                                                                                                                                                                                                                                                                                                                                                                                                                                                                                                                                                                                                                                                                                                                                                                                                                                                                                                                                                                                                                                                                                                                                                                                                                                                                                                                                                                                                                                                                                                                                                                                                                                                                                                                                                                                                                                                                                                                                                                                                |                                  |                                                     |                                                        |                         |                                     | 18 x 34x                                                             | 310                                         | 65                          | 65                   | _                             | -               | -        |
| CAMP (ORIGINAL)                                                                                                                                                                                       |                                          |                                          |                                                                                                                                                                                                                                                                                                                                                                                                                                                                                                                                                                                                                                                                                                                                                                                                                                                                                                                                                                                                                                                                                                                                                                                                                                                                                                                                                                                                                                                                                                                                                                                                                                                                                                                                                                                                                                                                                                                                                                                                                                                                                                                                |                                  |                                                     |                                                        |                         | 0,                                  |                                                                      | 361                                         | 105                         | 30                   | -                             | -               | -        |
| STORAGE SHED                                                                                                                                                                                          |                                          |                                          |                                                                                                                                                                                                                                                                                                                                                                                                                                                                                                                                                                                                                                                                                                                                                                                                                                                                                                                                                                                                                                                                                                                                                                                                                                                                                                                                                                                                                                                                                                                                                                                                                                                                                                                                                                                                                                                                                                                                                                                                                                                                                                                                |                                  |                                                     |                                                        |                         |                                     | 8x8x6.5                                                              |                                             | 60'                         | 85'                  | -                             | _               | -        |
|                                                                                                                                                                                                       |                                          |                                          |                                                                                                                                                                                                                                                                                                                                                                                                                                                                                                                                                                                                                                                                                                                                                                                                                                                                                                                                                                                                                                                                                                                                                                                                                                                                                                                                                                                                                                                                                                                                                                                                                                                                                                                                                                                                                                                                                                                                                                                                                                                                                                                                |                                  |                                                     |                                                        |                         |                                     | 00                                                                   | 0.00                                        |                             | -                    |                               |                 |          |
|                                                                                                                                                                                                       |                                          |                                          |                                                                                                                                                                                                                                                                                                                                                                                                                                                                                                                                                                                                                                                                                                                                                                                                                                                                                                                                                                                                                                                                                                                                                                                                                                                                                                                                                                                                                                                                                                                                                                                                                                                                                                                                                                                                                                                                                                                                                                                                                                                                                                                                |                                  |                                                     |                                                        |                         |                                     | 18'x 20'x 13'                                                        |                                             |                             |                      |                               |                 |          |
|                                                                                                                                                                                                       |                                          |                                          |                                                                                                                                                                                                                                                                                                                                                                                                                                                                                                                                                                                                                                                                                                                                                                                                                                                                                                                                                                                                                                                                                                                                                                                                                                                                                                                                                                                                                                                                                                                                                                                                                                                                                                                                                                                                                                                                                                                                                                                                                                                                                                                                |                                  |                                                     |                                                        |                         |                                     |                                                                      |                                             |                             |                      |                               |                 |          |
|                                                                                                                                                                                                       |                                          |                                          |                                                                                                                                                                                                                                                                                                                                                                                                                                                                                                                                                                                                                                                                                                                                                                                                                                                                                                                                                                                                                                                                                                                                                                                                                                                                                                                                                                                                                                                                                                                                                                                                                                                                                                                                                                                                                                                                                                                                                                                                                                                                                                                                |                                  |                                                     |                                                        |                         |                                     |                                                                      |                                             |                             |                      |                               |                 |          |
|                                                                                                                                                                                                       |                                          |                                          |                                                                                                                                                                                                                                                                                                                                                                                                                                                                                                                                                                                                                                                                                                                                                                                                                                                                                                                                                                                                                                                                                                                                                                                                                                                                                                                                                                                                                                                                                                                                                                                                                                                                                                                                                                                                                                                                                                                                                                                                                                                                                                                                |                                  |                                                     |                                                        |                         |                                     |                                                                      |                                             |                             |                      |                               |                 |          |
|                                                                                                                                                                                                       |                                          |                                          |                                                                                                                                                                                                                                                                                                                                                                                                                                                                                                                                                                                                                                                                                                                                                                                                                                                                                                                                                                                                                                                                                                                                                                                                                                                                                                                                                                                                                                                                                                                                                                                                                                                                                                                                                                                                                                                                                                                                                                                                                                                                                                                                |                                  |                                                     |                                                        |                         |                                     |                                                                      |                                             |                             |                      |                               |                 |          |
|                                                                                                                                                                                                       |                                          |                                          |                                                                                                                                                                                                                                                                                                                                                                                                                                                                                                                                                                                                                                                                                                                                                                                                                                                                                                                                                                                                                                                                                                                                                                                                                                                                                                                                                                                                                                                                                                                                                                                                                                                                                                                                                                                                                                                                                                                                                                                                                                                                                                                                |                                  |                                                     |                                                        |                         |                                     |                                                                      |                                             |                             |                      |                               |                 |          |
| <ul> <li>c. Will the campsite have access</li> <li>d. Will the campsite have access</li> <li>** 4.4 RECONSTRUCTIONS OR NEW A existing structure, or adding a p</li> </ul>                             | to pe                                    | rmar<br>SSO                              | ent s                                                                                                                                                                                                                                                                                                                                                                                                                                                                                                                                                                                                                                                                                                                                                                                                                                                                                                                                                                                                                                                                                                                                                                                                                                                                                                                                                                                                                                                                                                                                                                                                                                                                                                                                                                                                                                                                                                                                                                                                                                                                                                                          | struct                           | ures                                                | other th                                               | nan an o                | outhouse,                           | fireplace, picnic tab                                                | ole, or le                                  | an-tos                      | ?                    | □YI                           | ES              |          |
| a. If the structure or foundation wiexplain what physical limitation setbacks: LOT SIZE, SILEGALLY EXISTING OF VEGETATION TO b. For reconstructions, has the exif YES, was the structure in registry. | ill not<br>s (lot<br>S S<br>S<br>sisting | mee<br>size<br>STE<br>E<br>stru<br>activ | t the slope of the | LUP<br>De, lo<br>LA<br>TO<br>bee | C's n<br>cation<br>ND<br>RE<br>VE in dar<br>nin a : | n of sep<br>POT<br>S, U<br>D, Pl<br>maged,<br>2-year p | tic syst                | em, etc.) r                         | Prevent the structure SOLE OF SEPTION AND TON AND TON YOUR PROPERTY. | e or fou<br>ROSI<br>C., T<br>1D T<br>perty? | ndation<br>ON<br>YPE<br>YPE | From In              | ATIC<br>ATIC<br>AN<br>FOU<br> | NOC<br>ND<br>ES | DF.      |
| ** 4.5 DRIVEWAYS: If you are located                                                                                                                                                                  |                                          |                                          |                                                                                                                                                                                                                                                                                                                                                                                                                                                                                                                                                                                                                                                                                                                                                                                                                                                                                                                                                                                                                                                                                                                                                                                                                                                                                                                                                                                                                                                                                                                                                                                                                                                                                                                                                                                                                                                                                                                                                                                                                                                                                                                                | _                                |                                                     |                                                        |                         |                                     | KEB                                                                  |                                             |                             |                      |                               | -               |          |
| Are you constructing a new driv<br>volume, or create a safety or dri                                                                                                                                  | vewa                                     | y or e                                   | entra                                                                                                                                                                                                                                                                                                                                                                                                                                                                                                                                                                                                                                                                                                                                                                                                                                                                                                                                                                                                                                                                                                                                                                                                                                                                                                                                                                                                                                                                                                                                                                                                                                                                                                                                                                                                                                                                                                                                                                                                                                                                                                                          | nce o                            | or cha                                              | anging a                                               | currer                  | t driveway                          | in a way that will i                                                 |                                             |                             |                      | \_YI                          | ES              | □NO      |
| CUIDCUIDEACE WASTEWATED D                                                                                                                                                                             | ICDO                                     | ne A                                     | /6                                                                                                                                                                                                                                                                                                                                                                                                                                                                                                                                                                                                                                                                                                                                                                                                                                                                                                                                                                                                                                                                                                                                                                                                                                                                                                                                                                                                                                                                                                                                                                                                                                                                                                                                                                                                                                                                                                                                                                                                                                                                                                                             | EDT                              | IC C                                                | VCTEN                                                  | n                       |                                     |                                                                      |                                             | RE                          | CEI                  | VED                           | )               |          |
| 5.1 Mark the existing type of system se  Primitive Subsurface Dispose Holding Tank                                                                                                                    | erving<br>al (Pri                        | g the<br>ivy, g                          | prop                                                                                                                                                                                                                                                                                                                                                                                                                                                                                                                                                                                                                                                                                                                                                                                                                                                                                                                                                                                                                                                                                                                                                                                                                                                                                                                                                                                                                                                                                                                                                                                                                                                                                                                                                                                                                                                                                                                                                                                                                                                                                                                           | erty:<br>iter –                  | non-p                                               | □ Nor                                                  | ne                      | Comb                                | non Sewer (Conne                                                     | System                                      | ALIG<br>PEC-                | district)            | NEA                           | ST              |          |
| <ol> <li>Will any expanded, reconstructed,<br/>pressurized water, or the ability for</li> </ol>                                                                                                       | or ne                                    | w str                                    | uctur                                                                                                                                                                                                                                                                                                                                                                                                                                                                                                                                                                                                                                                                                                                                                                                                                                                                                                                                                                                                                                                                                                                                                                                                                                                                                                                                                                                                                                                                                                                                                                                                                                                                                                                                                                                                                                                                                                                                                                                                                                                                                                                          | res in                           | clude                                               | e new b                                                |                         |                                     |                                                                      |                                             |                             |                      | 🗆 YI                          | ES .            | NO       |