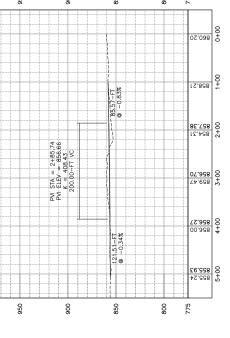

INTERSECTION IMPROVEMENTS

NUMBER NINE PROJECT NUMBER NINE WIND FARM AROOSTOOK COUNTY, MAINE PRELIMINARY PLAUS NOT FOR CONSTRUCTION 6

|    | 135 Calkins Road, Rochester, NY 14623<br>Phone: 585-334-1310 |
|----|--------------------------------------------------------------|
|    | WW.FIBHERABBOG.COM                                           |
| 98 | HERABBOCIATE                                                 |
|    |                                                              |

INTERSECTION IMPROVEMENTS

NUMBER NINE PROJECT NUMBER NINE WIND FARM AROOSTOOK COUNTY, MAINE PRELIMINARY PLANS HOT FOR CONSTRUCTION 6

| 15 Calbins Road, Rochester, NY 14623<br>Phone: 585-334-1310 |
|-------------------------------------------------------------|
| ERAPERDUCIATER                                              |
|                                                             |