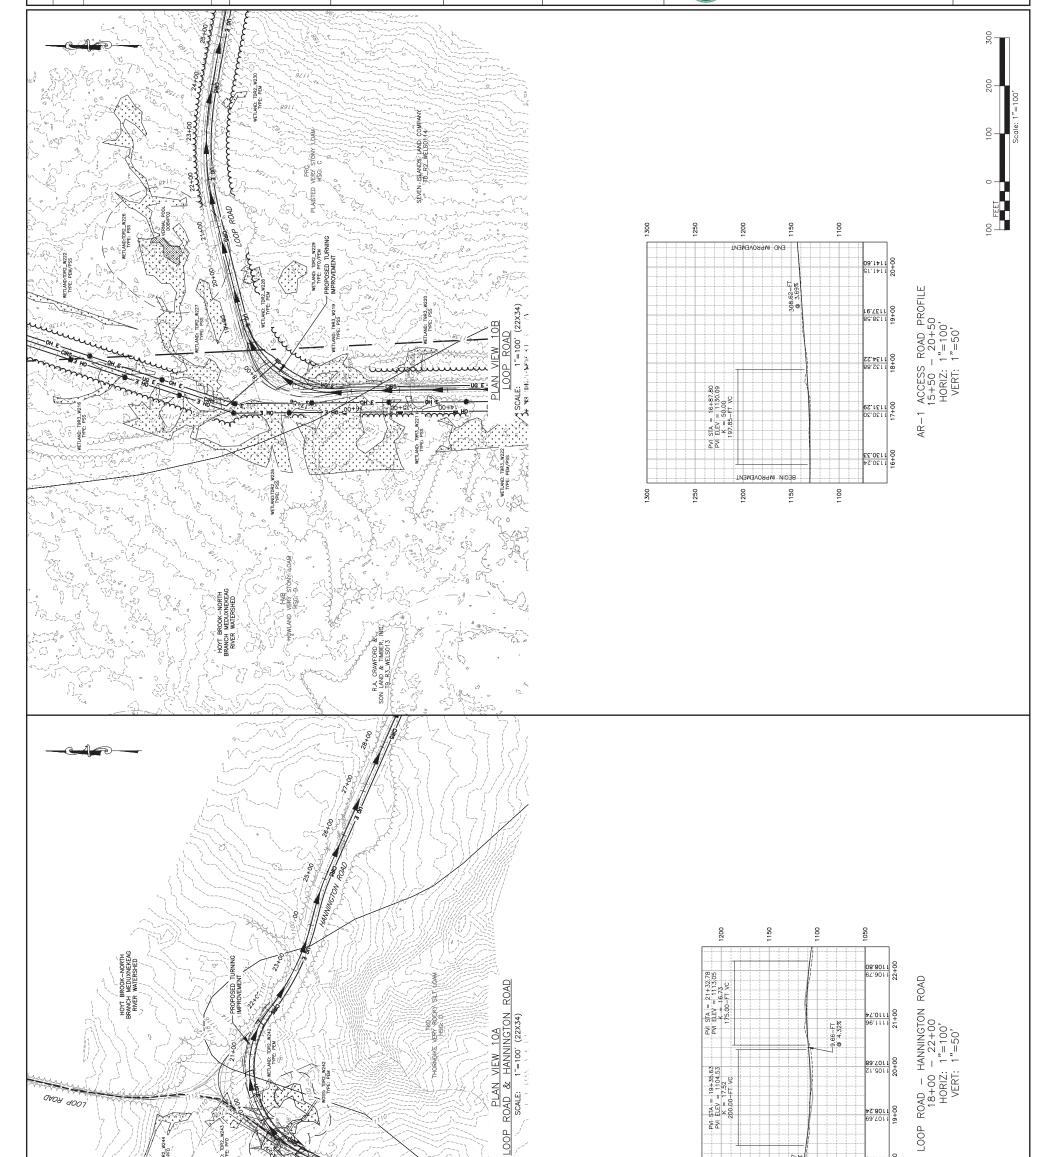

STA = 4 ELEV = K = 22 150.00-F 100 ፮፮ 1000 950 006 820 825 1000 ROAD PROFILE 950 900 850 825 - NUMBER NINE F 0+00 - 2+30 HORIZ: 1"=100' VERT: 1"=50' ROAD LOOP 900 1000 850 业分配 900 800 750 725 STA = 4+11.78 ELEV = 772.70 K = 11.74 105.00-FT VC 02.177 <del>\$</del> δς.477 8 - ROAD PROFILE - 4+45 1"=100' 1"=50' ₹. 74.977 ¥ 0č.087 S LOOP ROAD -2+00 HORIZ: VERT: 98.487 <del>+</del> 5 EAST BRANCH PRESQUE ISLE STREAM WATERSHED

WOSS:T9R3\_W074 TYPE: PSS/PF0

900

850

800

Σ8.Σ87 ♀ ⊖

**INT-10** SHEET 308 OF 338

INTERSECTION IMPROVEMENTS
TITLE OF DRAWING

NUMBER NINE PROJECT NUMBER WINE WIND FARM PRELIMINARY PLANS NOT FOR CONSTRUCTION 6

FIRM ARENDALANON WWW.

10LY 2015 VS SHOWN DP/BA 8. МЕLLОТТ 140009 РКОЈЕСТ МАИАGER

Y8 STAG DESCRIPTION

040H 4007

SEVEN ISLANDS LAND COMPANY
THE-R2\_WELSO114



1150

1100

1200

99.7011 9 42.8011 8

SHEET 309 OF 338 INT-1

INTERSECTION IMPROVEMENTS
TITLE OF DRAWING

PROJECT NUMBER WINE WIND FARM PRELIMINARY PLANS NOT FOR CONSTRUCTION PRELIMINARY PLANS NOT FOR CONSTRUCTION 6

FIGHERABROGADON
WW.-PIRHERABROGADON NUMBER NINE

| surveys<br>engines<br>the olf<br>shall o<br>the no<br>his/he<br>alterati<br>of the | 10LY 2015 | DP/BA<br>SCALE<br>AS SHOWN                         |
|------------------------------------------------------------------------------------|-----------|----------------------------------------------------|
| PISHER<br>New Y<br>7209 stris to<br>this to<br>this to<br>this octil               |           | EA PROJECT NO. 140009  S. MELLOTT  PROJECT МАИАСЕВ |

| If an item bearing the engineer or land sur- the ottering engineer shall