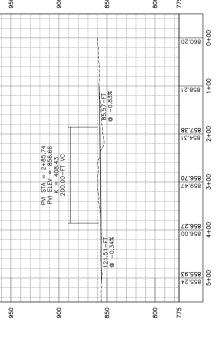

INTERSECTION IMPROVEMENTS

NUMBER NINE PROJECT NUMBER NINE WIND FARM AROOSTOOK COUNTY, MAINE PRELIMINARY PLAUS NOT FOR CONSTRUCTION 6

|    | 135 Calkins Road, Rochester, NY 14623<br>Phone: 585-334-1310 |
|----|--------------------------------------------------------------|
|    | WW.FIBHERABBOG.COM                                           |
| 98 | HERABBOCIATE                                                 |
|    |                                                              |

INTERSECTION IMPROVEMENTS

NUMBER NINE PROJECT NUMBER NINE WIND FARM AROOSTOOK COUNTY, MAINE PRELIMINARY PLANS HOT FOR CONSTRUCTION 6

| 15 Calbins Road, Rochester, NY 14623<br>Phone: 585-334-1310 |
|-------------------------------------------------------------|
| ERAPERDUCIATER                                              |
|                                                             |