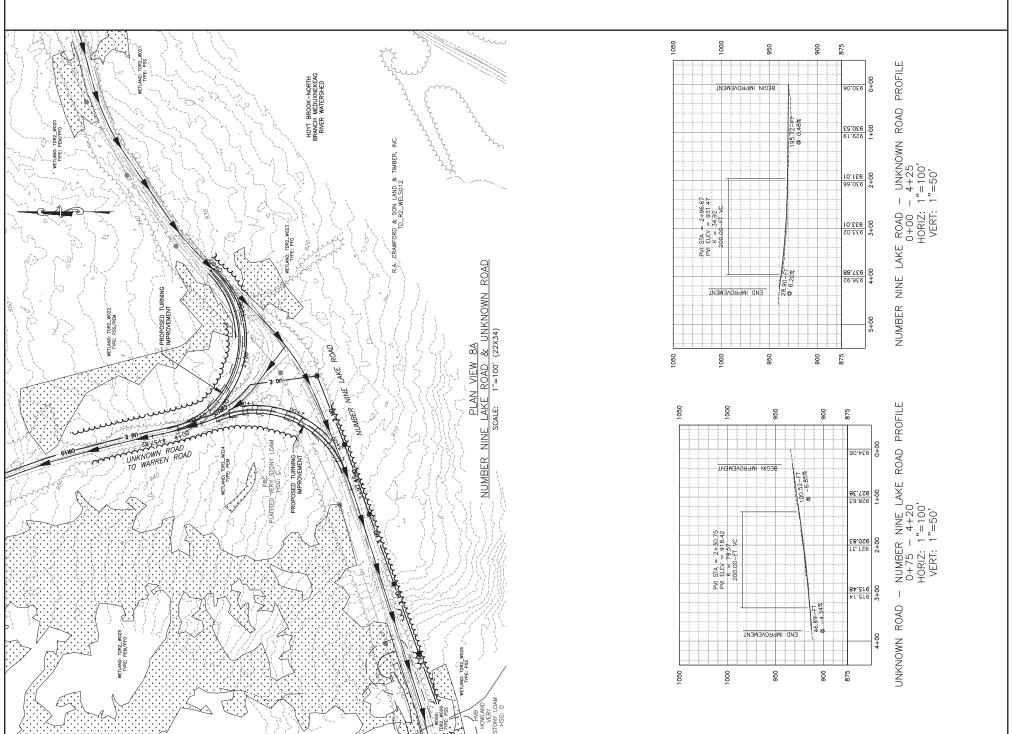

er or land surveyor                                       | 2   |             |      |    |
| eyor, to alter an item in any way.                                                                       | 3   |             |      |    |
| law for any person, unless he/she<br>cting under the direction of a<br>sed professional engineer or land | 7   |             |      |    |
| York State Education Law Section<br>9 states that it is a violation of                                   | g   |             |      |    |
| ER ASSOCIATES, P.E., L.S., L.A., P.C.                                                                    | 9   |             |      |    |
| COPYRIGHT © 2014                                                                                         | 1   |             |      |    |





YB STAG DESCRIPTION 10LY 2015 VS SHOWN TILLE OF DRAWING INTERSECTION IMPROVEMENTS 6-LNI SHEET 307 OF 338 PISHERASSOCIATES DP/BA NUMBER NINE Y8 NWA 90 3 NUMBER NINE WIND FARM PROOSTOOK COUNTY, MAINE
PRELIMINARY PLANS NOT FOR CONSTRUCTION † 9 S. MELLOTT 6 140009 9 1000 950 900 820 825 ROAD PROFILE PVI STA = 1+03.31 PVI ELEV = 893.32 K = 63.19 150.00-FT VC - LOOP F - 4+95 : 1"=100' : 1"=50' NINE ROAD -- 0+00 -- HORIZ: 200 NUMBER STA = 4 ELEV = K = 22 150.00-F 100 ፮፮ 1000 950 006 820 825 1000 ROAD PROFILE 950 900 850 825 - NUMBER NINE F 0+00 - 2+30 HORIZ: 1"=100' VERT: 1"=50' ROAD LOOP 900 1000 850 业分配 900 800 750 725 STA = 4+11.78 ELEV = 772.70 K = 11.74 105.00-FT VC 02.177 <del>\$</del> δς.477 8 - ROAD PROFILE - 4+45 1"=100' 1"=50' ₹. 74.977 ¥ 0č.087 S LOOP ROAD -2+00 HORIZ: VERT: 98.487 <