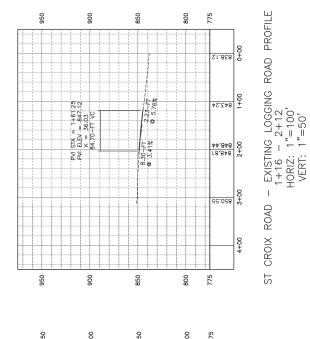

1"=100' VERT: 1"=50' 1000 950 900 875 31.749 ¥ 936.99 42.626 87.729 8 CUT-OFF <u>47.129</u> \$ MILE 950 900  $\infty$ ROAD PROFILE 900 850 950 825 PLAN VI PLAN VI CAS SME LAKE ROAD AS SCALE: 1"= NUMBER NINE LAKE ROAD —
0+00
HORIZ: , ≥ () PEAT AND.A ₹2.098 1.888 5.098 5.098 950 900 850 825





INT-15 SHEET 313 OF 338

200

100

100 FEET 0

TILLE OF DRAWING INTERSECTION IMPROVEMENTS

820 825

20.168 <del>2</del>

₹ 54.43 5 54.43 5 54.43

22.288 <del>\</del>

820 825

NUMBER NINE NUMBER NINE WIND FARM PRECIMINARY PLANS NOT FOR CONSTRUCTION 6

PVI STA = 2+54 69 PVI ELEV = 895.84 44 K = 107.78 45 100.00-FT VC =

STA = 1+31.44 ELEV = 887.45 K = 34.85

25

1000

950

BECIN IMPROVEMENT

006

PISHERABBOOLATES

10LY 2015

VS SHOWN DP/BA Y8 NWA 90 S. MELLOTT 140009

YB STAG

DESCRIPTION

† 9

9











ROAD

CROIX

ST

ROAD PROFILE

EXISTING LOGGING ROAD — ST CROIX 1+00 — 5+07 HORIZ: 1"=100' VERT: 1"=50'



YB STAG DESCRIPTION 10LY 2015 VS SHOWN INTERSECTION IMPROVEMENTS SHEET 315 OF 338 では上下降人がおりない人工に対け、 なるないではままます。 -<u>L</u> DP/BA NUMBER NINE Y8 NWA 90 S. MELLOTT NUMBER NINE WIND FARM PROOSTOOK COUNTY, MAINE
PRELIMINARY PLANS NOT FOR CONSTRUCTION 6 140009 140009 300 200 100 PROFILE - EXISTING LOGGING ROAD 0+30 - 2+40 HORIZ: 1"=100' VERT: 1"=50' 950 900 875 944.19 75.549 <del>5</del> ROAD HARVEY SIDING 950 875 1000 900 850 775 900 800 ROAD SIDING ROAD — HARVEY S LEFT PROFILE 0+40 — 3+50 HORIZ: 1"=100' VERT: 1"=50' 85.248 <del>+</del> 74.048 55.858 S 40.458 <del>2</del> 834.80 FRYBLACK 4+00 850 800 775 900 ROAD & SIDING ROAD 13.148 4 END INFROVEMENT RIGHT PROFILE 0+40 - 4+00 HORI