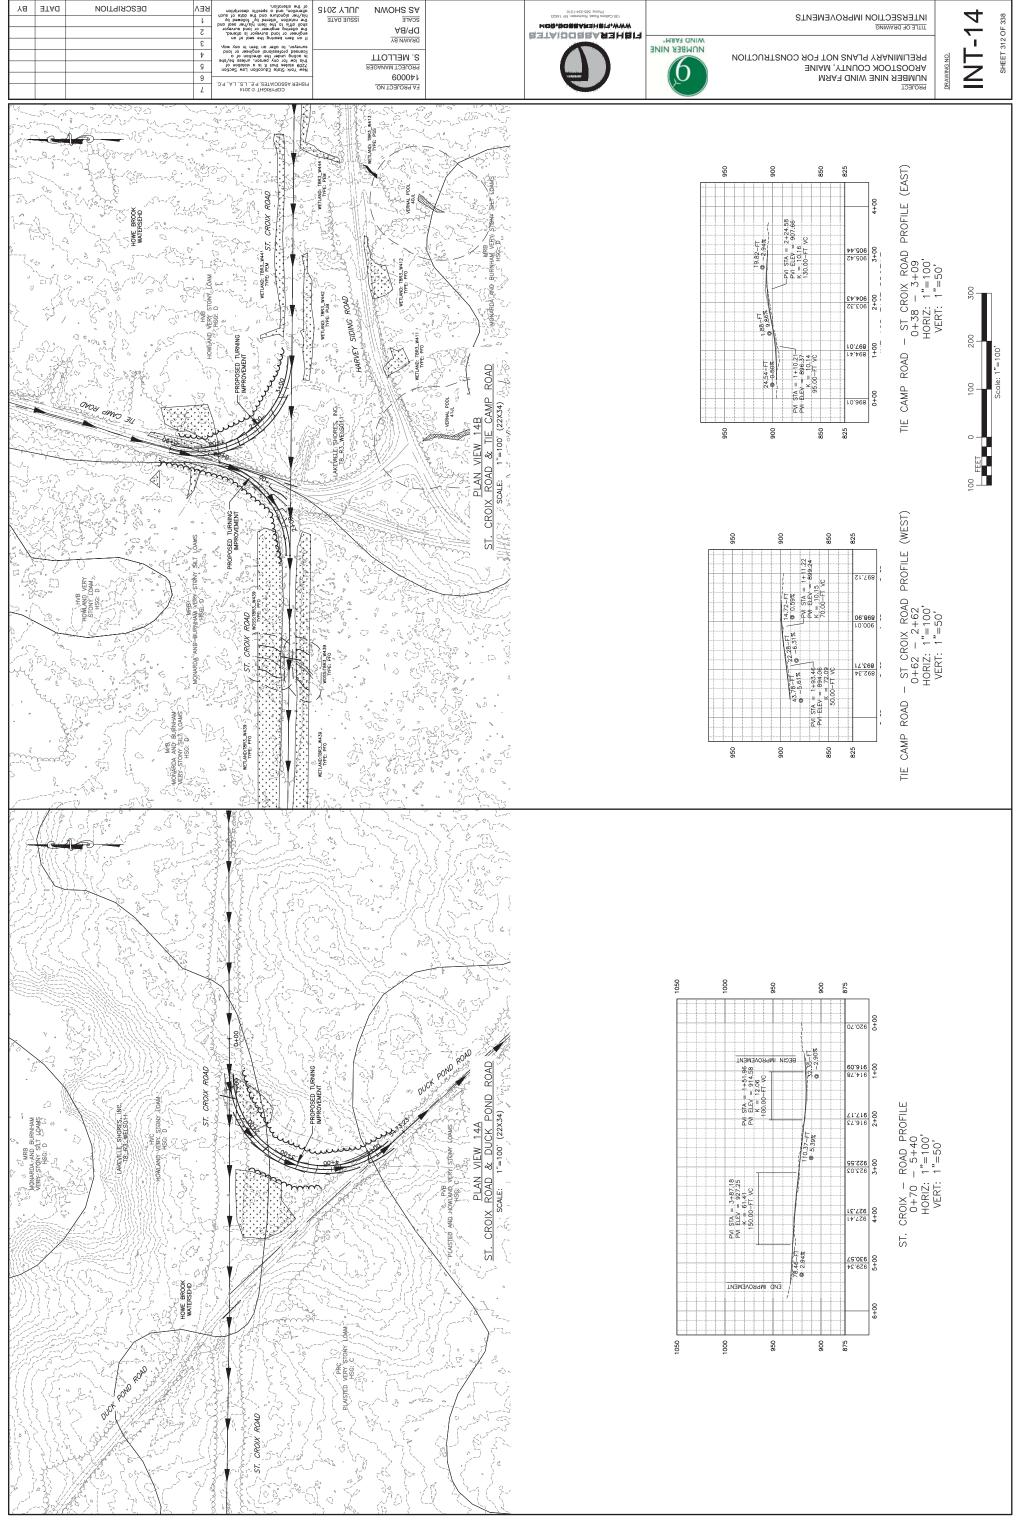

INTERSECTION IMPROVEMENTS

NUMBER NINE PROJECT NUMBER NINE WIND FARM AROOSTOOK COUNTY, MAINE PRELIMINARY PLAUS NOT FOR CONSTRUCTION 6

|    | 135 Calkins Road, Rochester, NY 14623<br>Phone: 585-334-1310 |
|----|--------------------------------------------------------------|
|    | WW.FIBHERABBOG.COM                                           |
| 98 | HERABBOCIATE                                                 |
|    |                                                              |