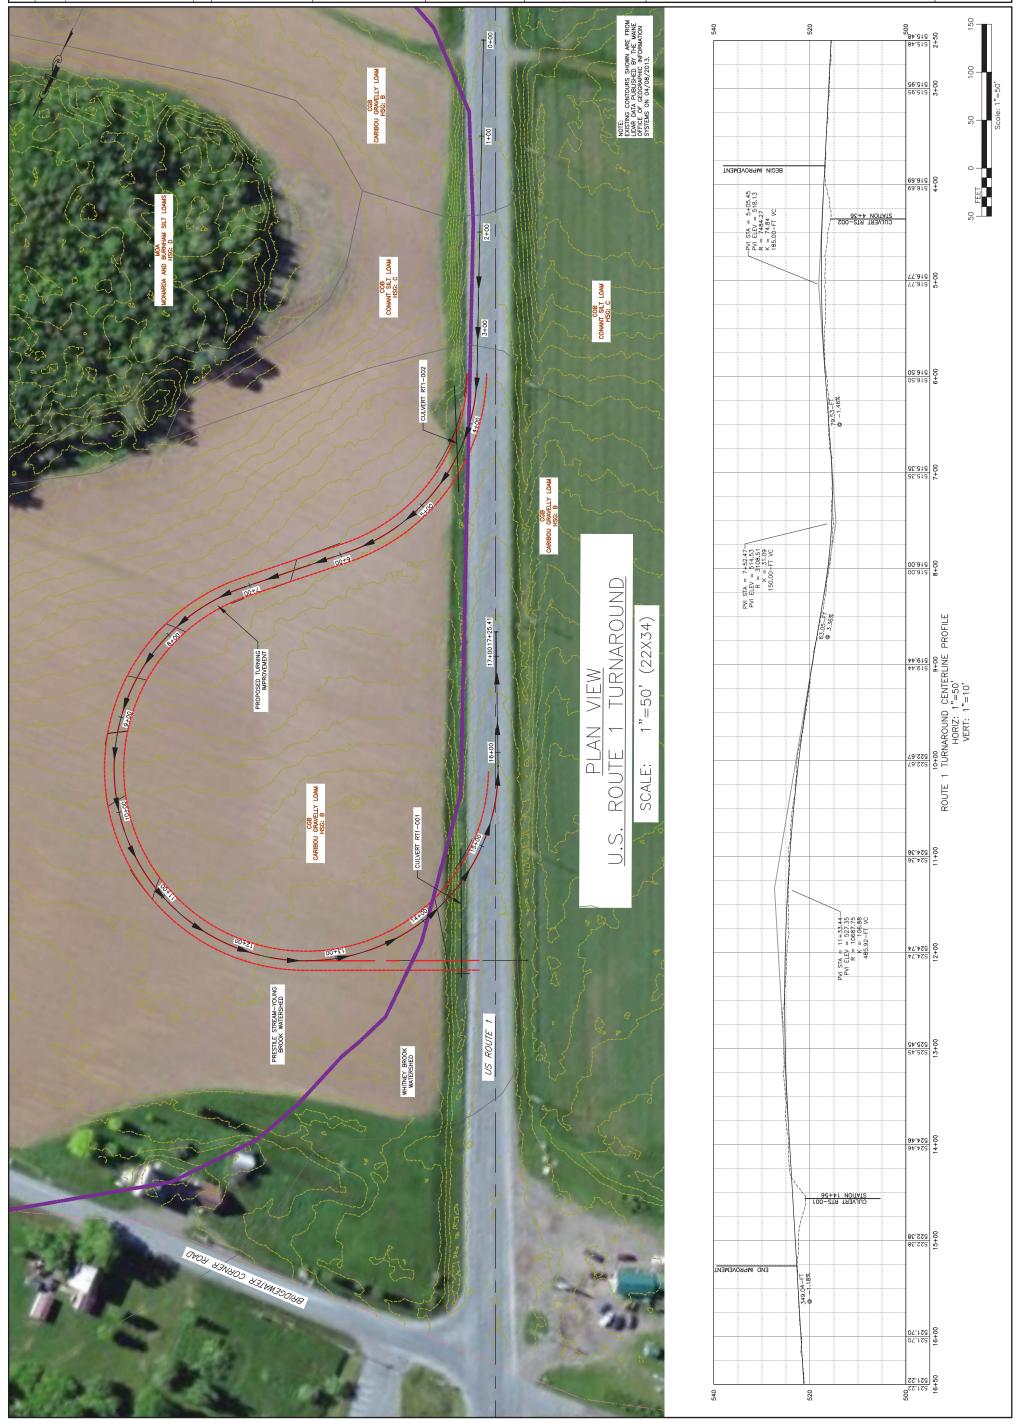

TITLE OF DRAWING
ROUTE 1 TURNAROUND IMPROVEMENTS

SHEET 299 OF 338

INT-1

NUMBER NINE WIND FARM PROOSTOOK COUNTY, MAINE PRELIMINARY PLANS NOT FOR CONSTRUCTION

NUMBER NINE 6

RESTALDOSSA ASTHER NAW WORLD STREET WAY