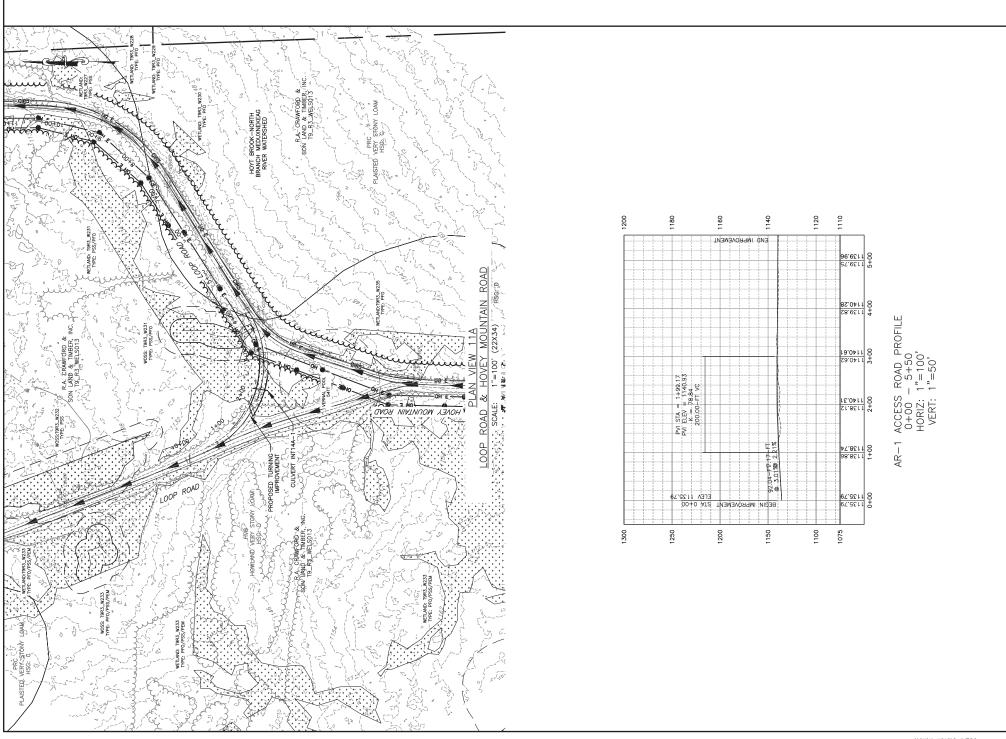

r land surveyor is altered,<br>an item bearing the seal of an               |
|             | 3   | rveyor, to alter an item in any way.                                                                                  |
|             | 7   | acting under the direction of a<br>ensed professional engineer or land                                                |
|             | 9   | w York State Education Law Section<br>109 states that it is a violation of                                            |
|             | 9   | SHER ASSOCIATES, P.E., L.S., L.A., P.C.                                                                               |
|             |     | D Q A I S I H Q SHTAIDO224 GHPS                                                                                       |

Y8 STAG





Y8 STAG DESCRIPTION 10LY 2015 VS SHOWN INTERSECTION IMPROVEMENTS INT-12 SHEET 310 OF 338 FIBHERABBOGIATERS DP/BA NUMBER NINE VA NWARA NUMBER NINE WIND FARM PRECIMINARY PLANS NOT FOR CONSTRUCTION Þ S. MELLOTT 40000 l ROAD PROFILE 1000 950 900 875 B MILE CUT-OFF F - 3+60 : 1"=100' : 1"=50' 47.959.74 8 939.95 \$ 942.63 \$ 942.63 300 85.749 <del>+</del> 200 HOVEY MOUNTAIN OVOY NIVLINION TOUR IMPROVEMENT <u>6Σ.339</u> \$ 100 950 900 875 1000 ROAD - HOVEY MOUNTAIN ROAD PROFILE 0+40 - 3+60 HORIZ: 1"=100' VERT: 1"=50' 1000 950 900 875 31.749 ¥ 936.99 42.626 87.729 8 CUT-OFF <u>47.129</u> \$ MILE 950 900  $\infty$ ROAD PROFILE 900 850 950 825 PLAN VI PLAN VI CAS SME LAKE ROAD AS SCALE: 1"= NUMBER NINE LAKE ROAD —
0+00
HORIZ: , ≥ () PEAT AND.A ₹2.098 1.888 5.098 5.098 950 900 850 825





INT-15 S