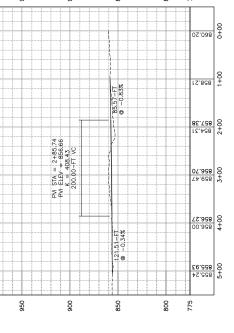

INTERSECTION IMPROVEMENTS

NUMBER NINE PROJECT NUMBER NINE WIND FARM AROOSTOOK COUNTY, MAINE PRELIMINARY PLAUS NOT FOR CONSTRUCTION 6

|    | 135 Calkins Road, Rochester, NY 14623<br>Phone: 585-334-1310 |
|----|--------------------------------------------------------------|
|    | WW.FIBHERABBOG.COM                                           |
| 98 | HERABBOCIATE                                                 |
|    |                                                              |

INTERSECTION IMPROVEMENTS

NUMBER NINE PROJECT NUMBER NINE WIND FARM AROOSTOOK COUNTY, MAINE PRELIMINARY PLANS HOT FOR CONSTRUCTION 6

| 15 Calbins Road, Rochester, NY 14623<br>Phone: 585-334-1310 |
|-------------------------------------------------------------|
| ERAPERDUCIATER                                              |
|                                                             |