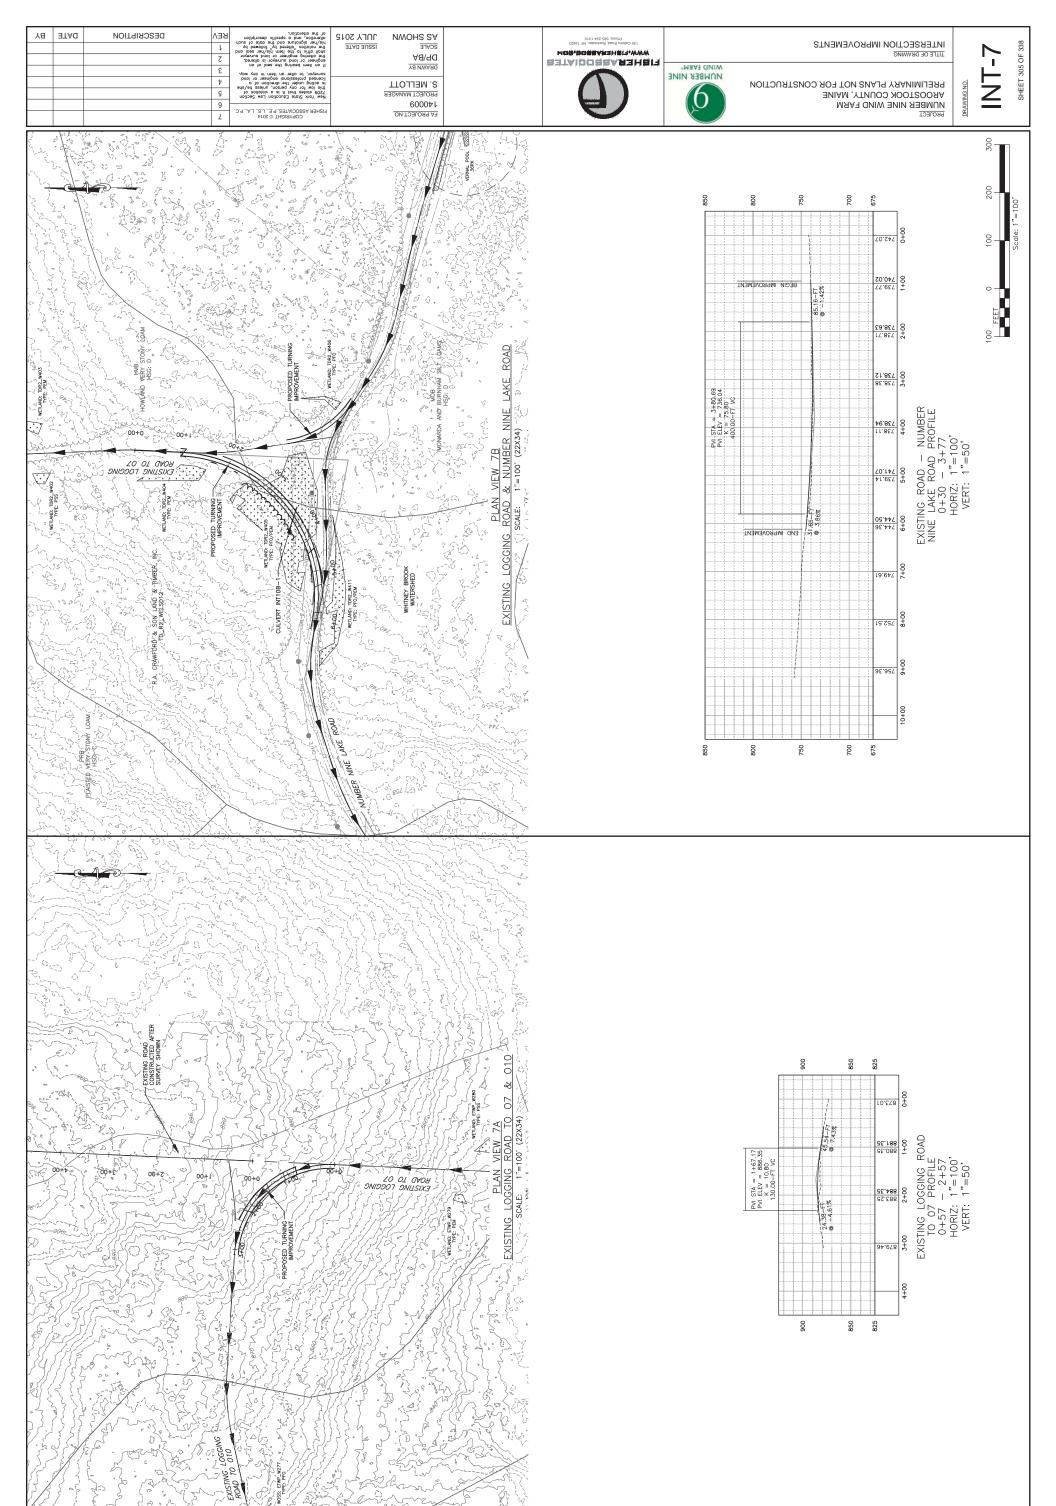

TITLE OF DRAWING
ROUTE 1 TURNAROUND IMPROVEMENTS

SHEET 299 OF 338

INT-1

NUMBER NINE WIND FARM PROOSTOOK COUNTY, MAINE PRELIMINARY PLANS NOT FOR CONSTRUCTION

NUMBER NINE 6

RESTALDOSSA ASTHER NAW WORLD STREET WAY

INTERSECTION IMPROVEMENTS

NUMBER NINE PROJECT NUMBER NINE WIND FARM AROOSTOOK COUNTY, MAINE PRELIMINARY PLAUS NOT FOR CONSTRUCTION 6

|    | 135 Calkins Road, Rochester, NY 14623<br>Phone: 585-334-1310 |
|----|--------------------------------------------------------------|
|    | WW.FIBHERABBOG.COM                                           |
| 98 | HERABBOCIATE                                                 |
|    |                                                              |

INTERSECTION IMPROVEMENTS

NUMBER NINE PROJECT NUMBER NINE WIND FARM AROOSTOOK COUNTY, MAINE PRELIMINARY PLANS HOT FOR CONSTRUCTION 6

| 15 Calbins Road, Rochester, NY 14623<br>Phone: 585-334-1310 |
|-------------------------------------------------------------|
| ERAPERDUCIATER                                              |
|                                                             |

NT-8 SHEET 306 OF 338

INTERSECTION IMPROVEMENTS
TITLE OF DRAWING

PROJECT NUMBER NINE WIND FARM PROOSTOOK COUNTY, MAINE PRELIMINARY PLANS NOT FOR CONSTRUCTION

AIDDBBAMBHBI MANNERARBHBIANAN NUMBER NINE 6

| HE# | PS SHOWN BY SCALE DRAWN BY | 10LY 201 |
|-----|----------------------------|----------|
|     | S. MELLOTT                 |          |
|     | PROJECT MANAGER            |          |
|     | 6000tl                     |          |
|     | EA PROJECT NO.             |          |