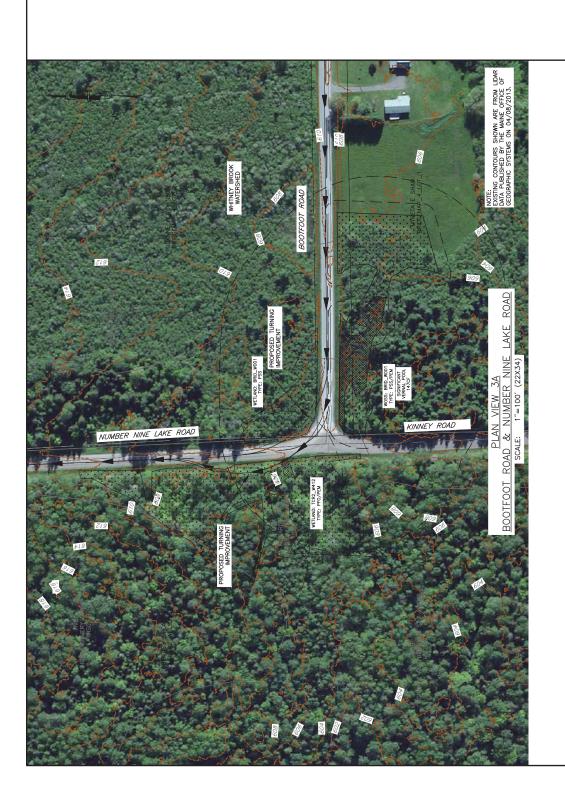

INTERSECTION IMPROVEMENTS

NUMBER NINE PROJECT NUMBER NINE WIND FARM AROOSTOOK COUNTY, MAINE PRELIMINARY PLAUS NOT FOR CONSTRUCTION 6

|    | 135 Calkins Road, Rochester, NY 14623<br>Phone: 585-334-1310 |
|----|--------------------------------------------------------------|
|    | WW.FIBHERABBOG.COM                                           |
| 98 | HERABBOCIATE                                                 |
|    |                                                              |

INTERSECTION IMPROVEMENTS

NUMBER NINE PROJECT NUMBER NINE WIND FARM AROOSTOOK COUNTY, MAINE PRELIMINARY PLANS HOT FOR CONSTRUCTION 6

| 15 Calbins Road, Rochester, NY 14623<br>Phone: 585-334-1310 |
|-------------------------------------------------------------|
| ERAPERDUCIATER                                              |
|                                                             |