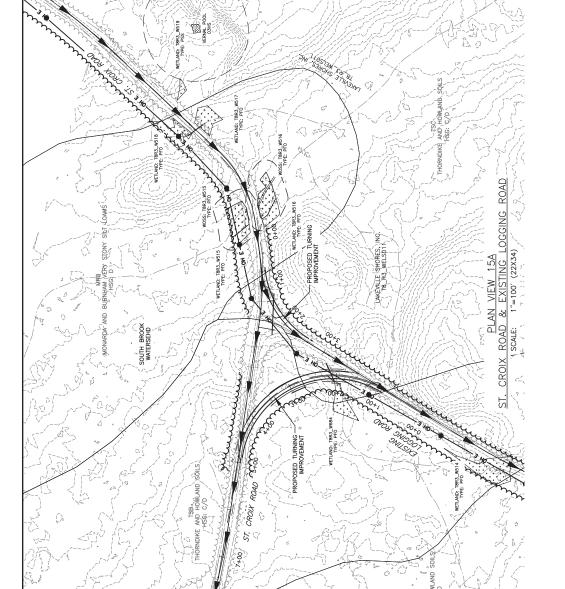

Z: 1"=100' VERT: 1"=50' 1000 950 900 875 31.749 ¥ 936.99 42.626 87.729 8 CUT-OFF <u>47.129</u> \$ MILE 950 900  $\infty$ ROAD PROFILE 900 850 950 825 PLAN VI PLAN VI CAS SME LAKE ROAD AS SCALE: 1"= NUMBER NINE LAKE ROAD —
0+00
HORIZ: , ≥ () PEAT AND.A ₹2.098 1.888 5.098 5.098 950 900 850 825





INT-15 SHEET 313 OF 338

200

100

100 FEET 0

TILLE OF DRAWING INTERSECTION IMPROVEMENTS

820 825

20.168 <del>2</del>

₹ 54.43 5 54.43 5 54.43

22.288 <del>\</del>

820 825

NUMBER NINE NUMBER NINE WIND FARM PRECIMINARY PLANS NOT FOR CONSTRUCTION 6

PVI STA = 2+54 69 PVI ELEV = 895.84 44 K = 107.78 45 100.00-FT VC =

STA = 1+31.44 ELEV = 887.45 K = 34.85

25

1000

950

BECIN IMPROVEMENT

006

PISHERABBOOLATES

10LY 2015

VS SHOWN DP/BA Y8 NWA 90 S. MELLOTT 140009

YB STAG

DESCRIPTION

† 9

9











ROAD

CROIX

ST

ROAD PROFILE

EXISTING LOGGING ROAD — ST CROIX 1+00 — 5+07 HORIZ: 1"=100' VERT: 1"=50'



YB STAG DESCRIPTION 10LY 2015 VS SHOWN INTERSECTION IMPROVEMENTS SHEET 315 OF 338 では上下降人がおりない人工に対け、 なるないではままます。 -<u>L</u> DP/BA NUMBER NINE Y8 NWA 90 S. MELLOTT NUMBER NINE WIND FARM PROOSTOOK COUNTY, MAINE
PRELIMINARY PLANS NOT FOR CONSTRUCTION 6 140009 140009 300 200 100 PROFILE - EXISTING LOGGING ROAD 0+30 - 2+40 HORIZ: 1"=100' VERT: 1"=50' 950 900 875 944.19 75.549 <del>5</del> ROAD HARVEY SIDING 950 875 1000 900 850 775 900 800 ROAD SIDING ROAD — HARVEY S LEFT PROFILE 0+40 — 3+50 HORIZ: 1"=100' VERT: 1"=50' 85.248 <del>+</del> 74.048 55.858 S 40.458 <del>2</del> 834.80 FRYBLACK 4+00 850 800 775 900 ROAD & SIDING ROAD 13.148 4 END INFROVEMENT RIGHT PROFILE 0+40 - 4+00 HO