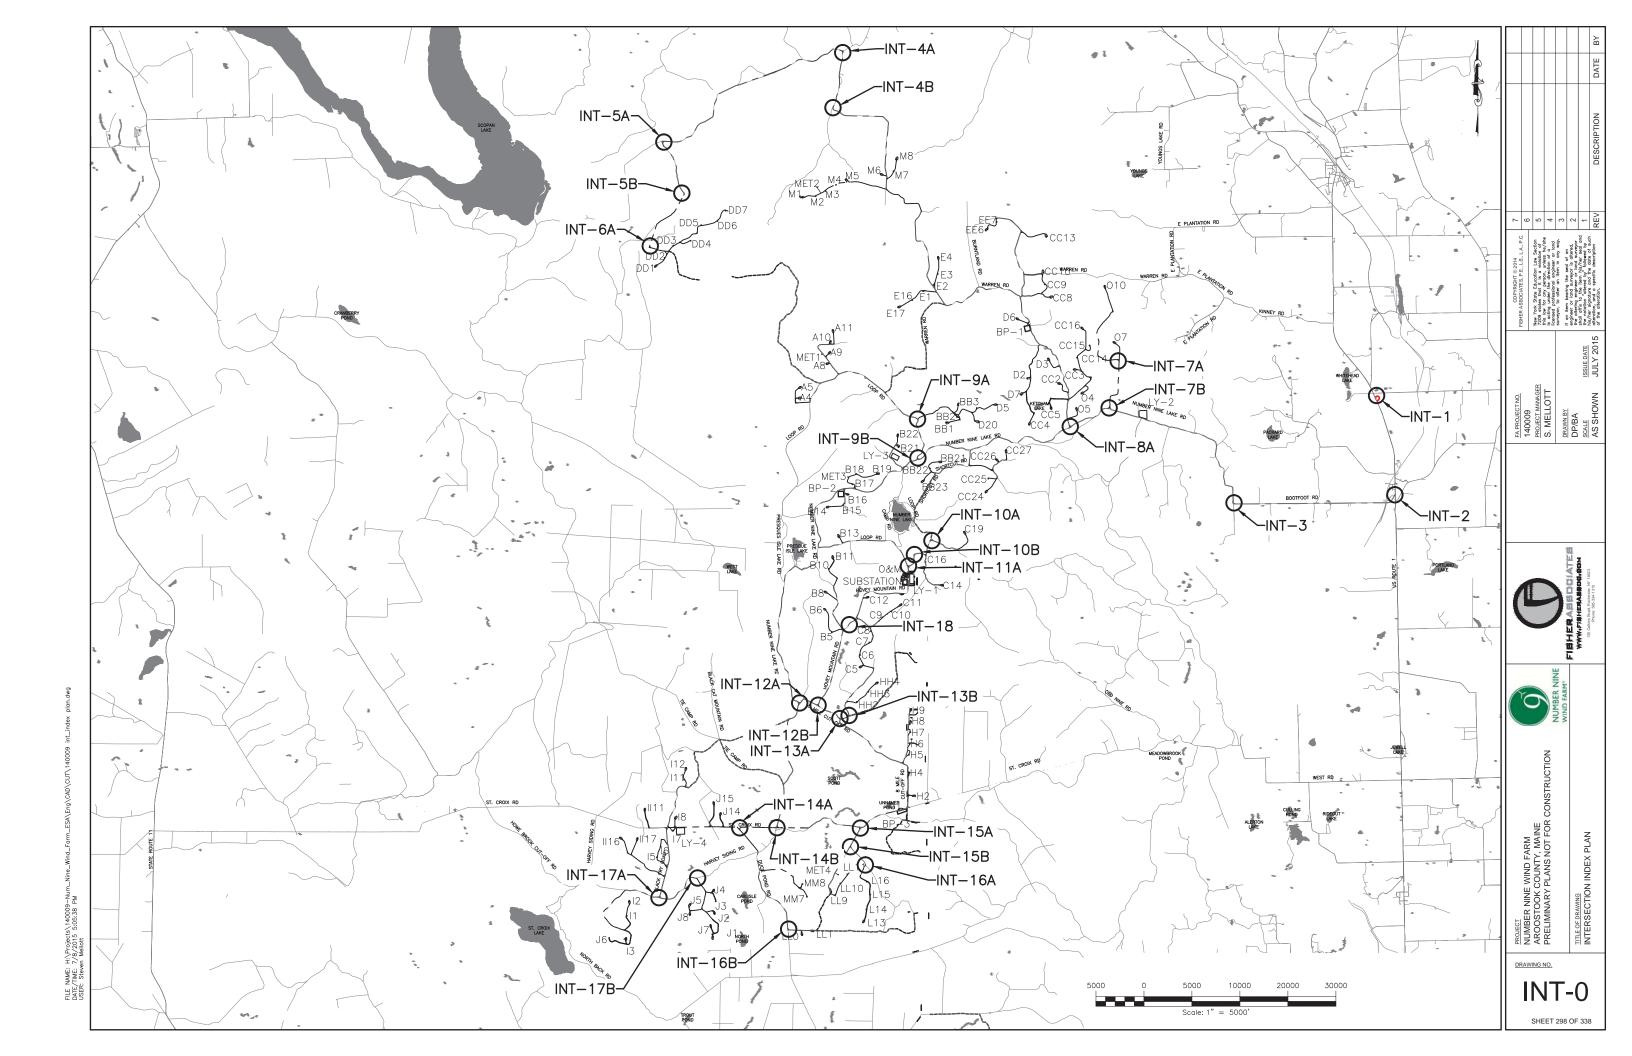

INTERSECTION IMPROVEMENTS

NUMBER NINE PROJECT NUMBER NINE WIND FARM AROOSTOOK COUNTY, MAINE PRELIMINARY PLAUS NOT FOR CONSTRUCTION 6

|    | 135 Calkins Road, Rochester, NY 14623<br>Phone: 585-334-1310 |
|----|--------------------------------------------------------------|
|    | WW.FIBHERABBOG.COM                                           |
| 98 | HERABBOCIATE                                                 |
|    |                                                              |