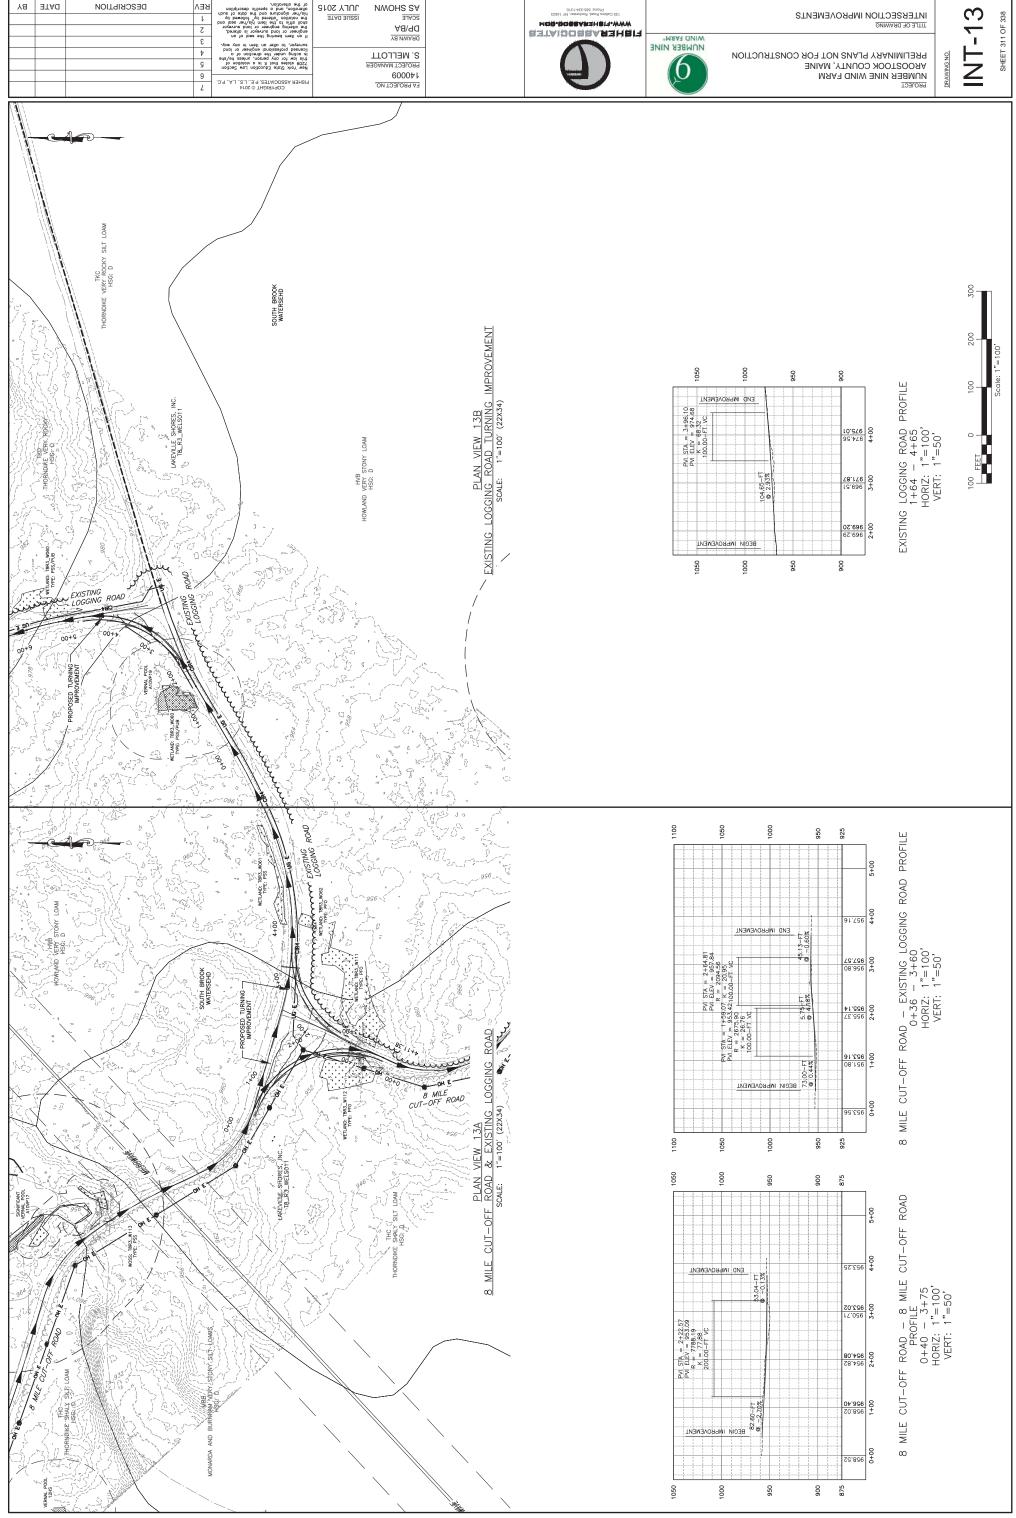

INTERSECTION IMPROVEMENTS

NUMBER NINE PROJECT NUMBER NINE WIND FARM AROOSTOOK COUNTY, MAINE PRELIMINARY PLAUS NOT FOR CONSTRUCTION 6

|    | 135 Calkins Road, Rochester, NY 14623<br>Phone: 585-334-1310 |
|----|--------------------------------------------------------------|
|    | WW.FIBHERABBOG.COM                                           |
| 98 | HERABBOCIATE                                                 |
|    |                                                              |