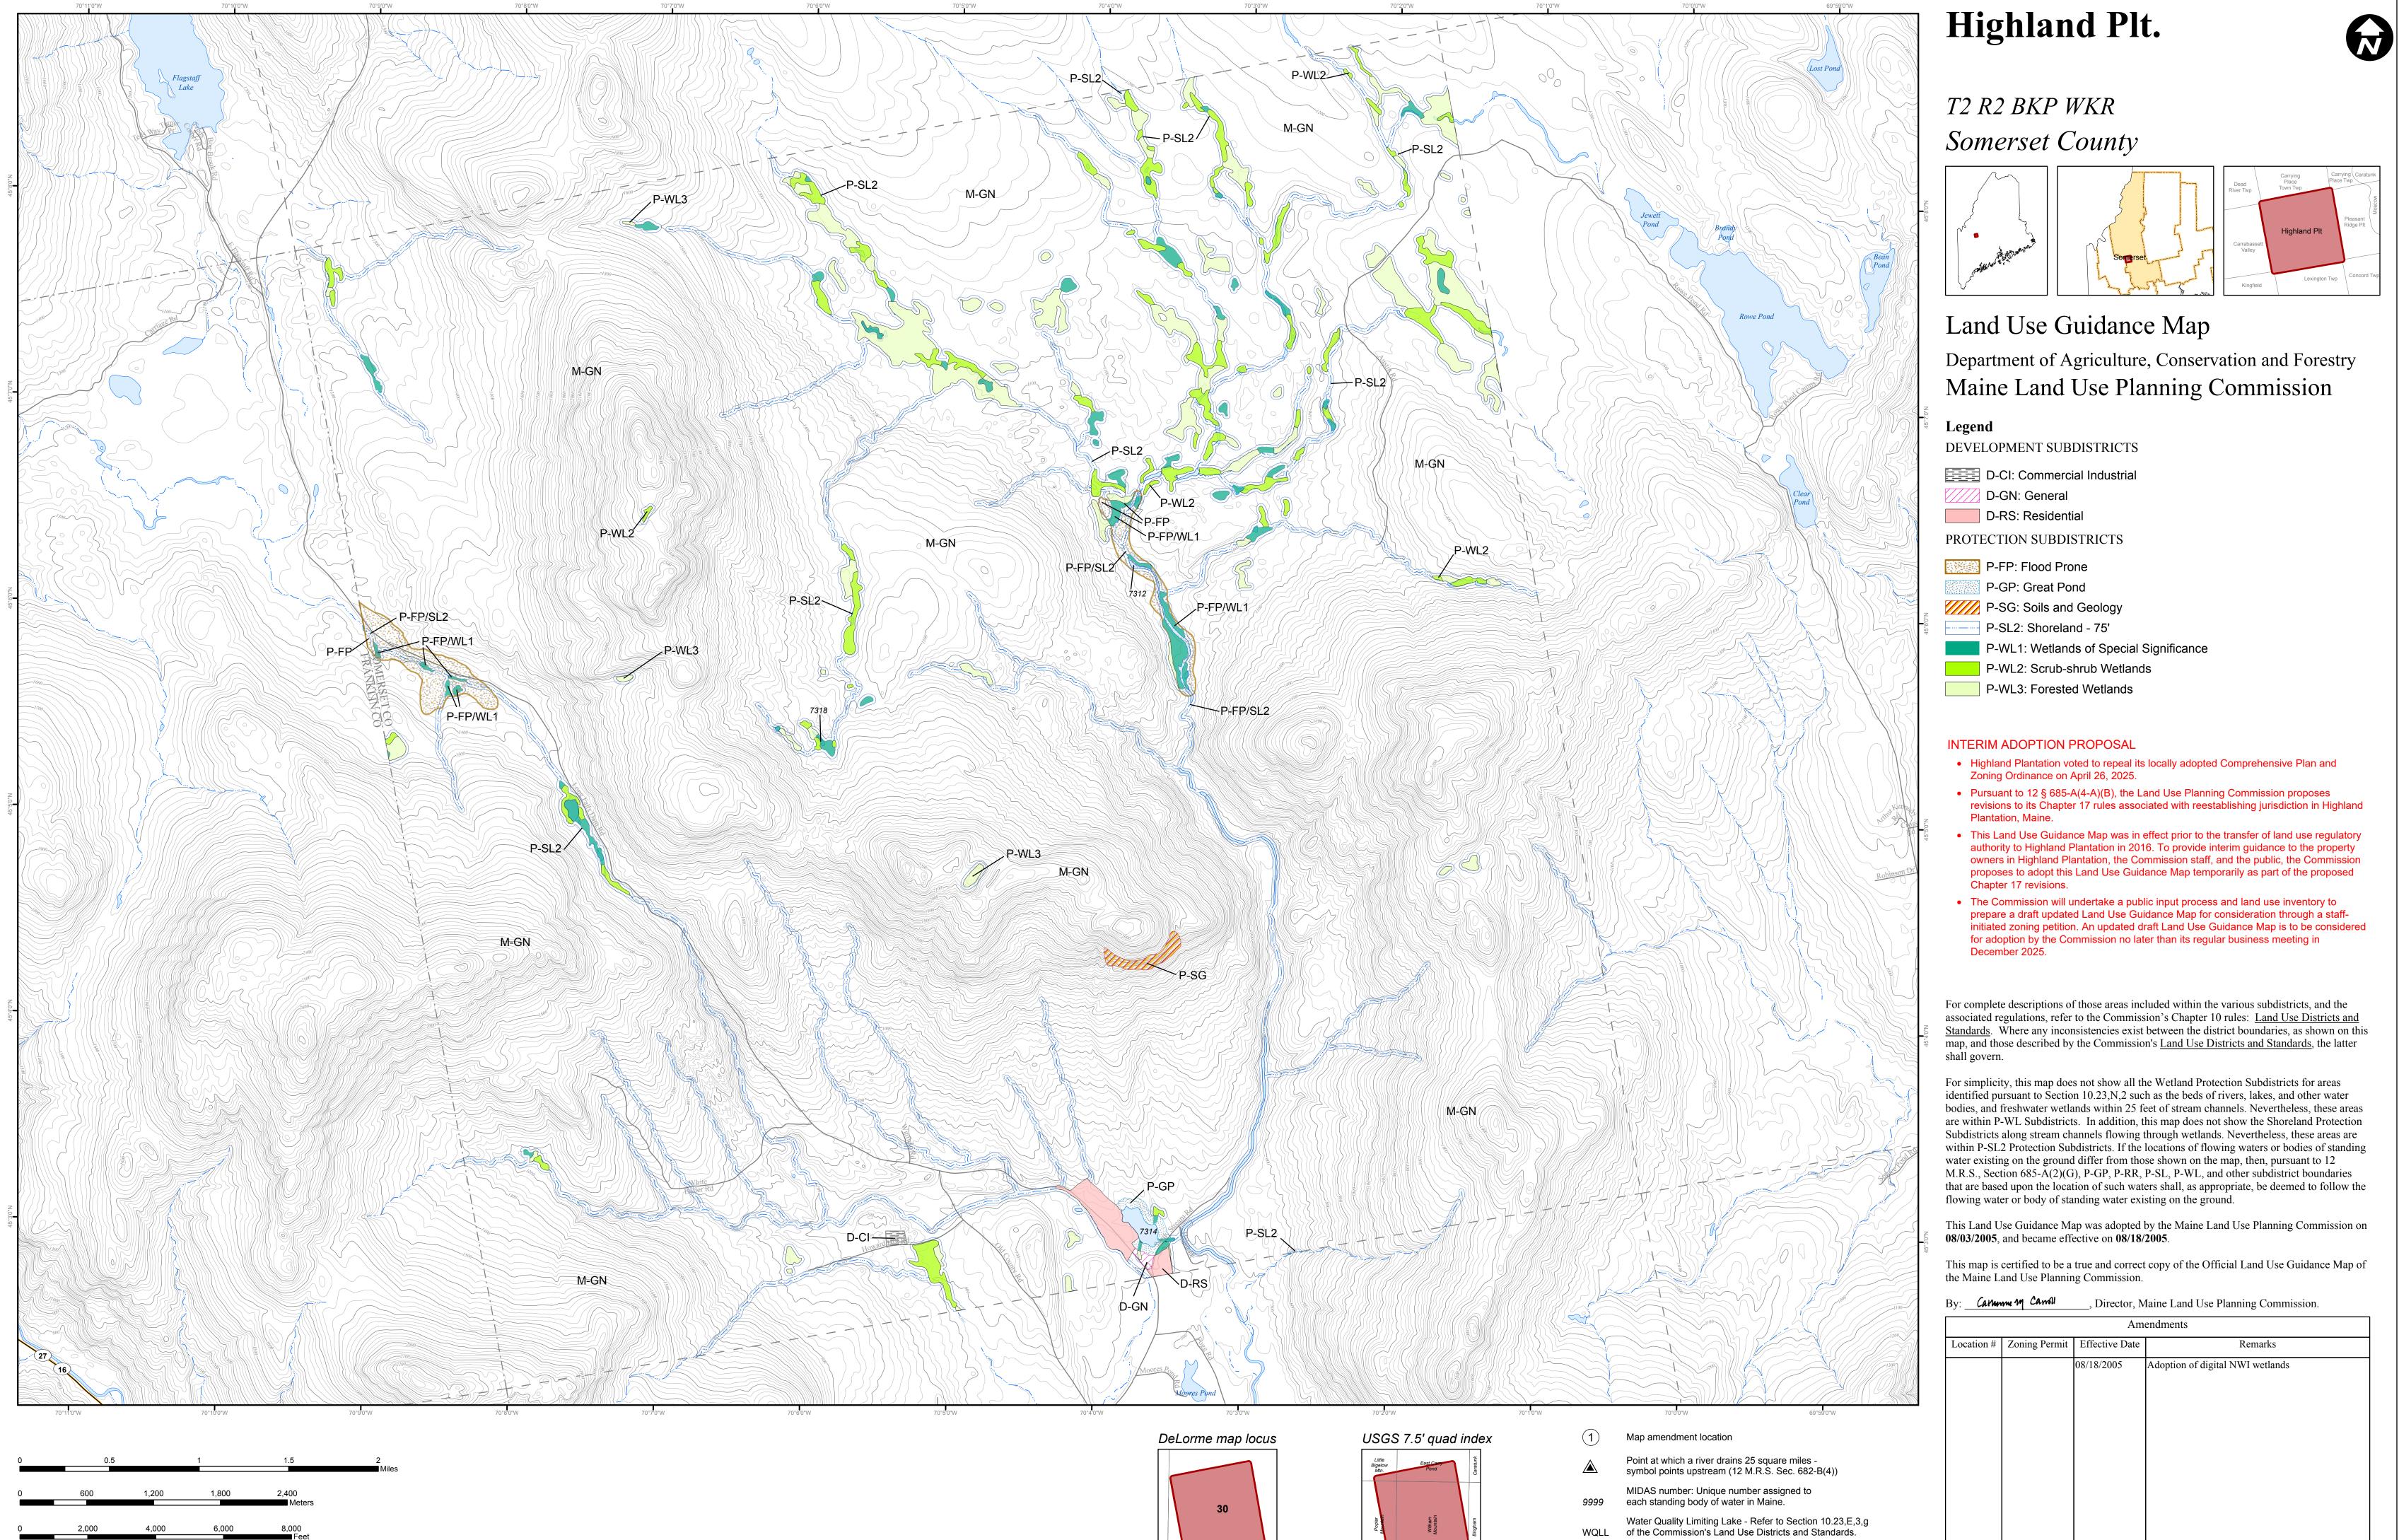

SOURCES: Maine Land Use Planning Commission, USGS

MC#

- Lake Management Classes Refer to Section 10.02 (Definitions) of the Commission's Land Use Districts and Standards.

| D-CI: Commercial Industrial |
|-----------------------------|
| D-GN: General               |
| D-RS: Residential           |

| By: | Carrenne M | Canoll | , Director, Maine L | Land Use Planning Commiss | sion |
|-----|------------|--------|---------------------|---------------------------|------|
|     |            |        |                     |                           |      |

| Amendments |               |                |                                  |  |  |
|------------|---------------|----------------|----------------------------------|--|--|
| Location # | Zoning Permit | Effective Date | Remarks                          |  |  |
|            |               | 08/18/2005     | Adoption of digital NWI wetlands |  |  |
|            |               | I              |                                  |  |  |