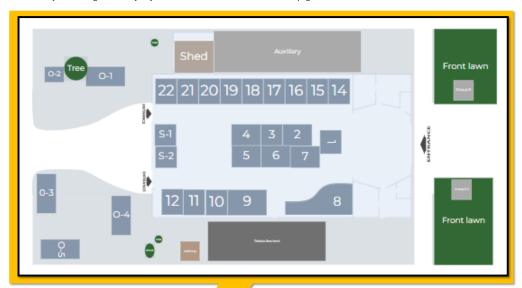

| Space ID   | Depth                                                                                                                                                                                                                               | Width | Approx. sq. foot* | Typical Group           | Product type suitability for space*       | Rear wall              | Side wall                                    | Ability to combine with an adjacent space for larger booth? | 2024 estimated fixed rental fee* | 2024 Estimated deposit* |
|------------|-------------------------------------------------------------------------------------------------------------------------------------------------------------------------------------------------------------------------------------|-------|-------------------|-------------------------|-------------------------------------------|------------------------|----------------------------------------------|-------------------------------------------------------------|----------------------------------|-------------------------|
| 1          | 13                                                                                                                                                                                                                                  | 11    | 143               | A - Interior            | Non-food                                  | Mixed; wood            | None                                         | Unlikely                                                    | \$ 3,575.00                      | \$ 500.00               |
| 2          | 13                                                                                                                                                                                                                                  | 11    | 143               | A - Interior            | Non-food                                  | Tongue & groove pine   | Tongue & groove pine                         | Maybe                                                       | \$ 3,575.00                      | \$ 500.00               |
| 3          | 13                                                                                                                                                                                                                                  | 11    | 143               | A - Interior            | Non-food                                  | Tongue & groove pine   | Temporary divider; tongue & groove wood      | Yes                                                         | \$ 3,575.00                      | \$ 500.00               |
| 4          | 13                                                                                                                                                                                                                                  | 11    | 143               | A - Interior            | Non-food                                  | Tongue & groove pine   | Tongue & groove pine; curtain nook           | Yes                                                         | \$ 3,575.00                      | \$ 500.00               |
| 5          | 13                                                                                                                                                                                                                                  | 11    | 143               | A - Interior            | Non-food                                  | Tongue & groove pine   | Tongue & groove pine                         | Unlikely                                                    | \$ 3,575.00                      | \$ 500.00               |
| 6          | 13                                                                                                                                                                                                                                  | 11    | 143               | A - Interior            | Non-food                                  | Tongue & groove pine   | Tongue & groove pine                         | Unlikely                                                    | \$ 3,575.00                      | \$ 500.00               |
| 7          | 13                                                                                                                                                                                                                                  | 11    | 143               | A - Interior            | Non-food                                  | Tongue & groove pine   | Tongue & groove pine                         | Unlikely                                                    | \$ 3,575.00                      | \$ 500.00               |
| 8          | 13                                                                                                                                                                                                                                  | 11    | 143               | A - Interior            | Food, non-food                            | Mixed; brick & drywall | Temporary tongue & groove divider<br>"fence" | No                                                          | \$ 3,575.00                      | \$ 500.00               |
| 9          | 13                                                                                                                                                                                                                                  | 15    | 195               | Short term - B, C, D, E | Non-food                                  | Brick                  | None                                         | Maybe                                                       | \$ 1,800.00                      | \$ 300.00               |
| 10         | 13                                                                                                                                                                                                                                  | 11    | 143               | A - Interior            | Food, non-food                            | Brick                  | Mixed, drywall                               |                                                             | \$ 3,575.00                      | \$ 500.00               |
| 11         | 13                                                                                                                                                                                                                                  | 11    | 143               | A - Interior            | Food, non-food                            | Brick                  | None                                         | Yes                                                         | \$ 3,575.00                      | \$ 500.00               |
| 12         | 13                                                                                                                                                                                                                                  | 11    | 143               | A - Interior            | Food, non-food                            | Brick                  | Brick                                        |                                                             | \$ 3,575.00                      | \$ 500.00               |
| 13 (S-1)   | 10                                                                                                                                                                                                                                  | 10    | 100               | Short term - B, C, D, E | Food, non-food                            | Brick                  | Temporary divider; tongue & groove wood      | Maybe                                                       | \$ 900.00                        | \$ 300.00               |
| 13 (S-2)   | 10                                                                                                                                                                                                                                  | 10    | 100               | Short term - B, C, D, E | Food, non-food                            | Brick                  | Temporary divider; tongue & groove wood      | Maybe                                                       | \$ 900.00                        | \$ 300.00               |
| 14         | 13                                                                                                                                                                                                                                  | 11    | 143               | A - Interior            | Food, non-food                            | Brick                  | Brick                                        | Yes                                                         | \$ 3,575.00                      | \$ 500.00               |
| 15         | 13                                                                                                                                                                                                                                  | 11    | 143               | A - Interior            | Food, non-food                            | Brick                  | None                                         | Yes                                                         | \$ 3,575.00                      | \$ 500.00               |
| 16         | 13                                                                                                                                                                                                                                  | 11    | 143               | A - Interior            | Food, non-food                            | Brick                  | None                                         | Yes                                                         | \$ 3,575.00                      | \$ 500.00               |
| 17         | 13                                                                                                                                                                                                                                  | 11    | 143               | A - Interior            | Food, non-food                            | Brick                  | None                                         | Yes                                                         | \$ 3,575.00                      | \$ 500.00               |
| 18         | 13                                                                                                                                                                                                                                  | 11    | 143               | A - Interior            | Food, non-food                            | Brick                  | None                                         | Yes                                                         | \$ 3,575.00                      | \$ 500.00               |
| 19         | 13                                                                                                                                                                                                                                  | 11    | 143               | A - Interior            | Food, non-food                            | Brick                  | None                                         | Yes                                                         | \$ 3,575.00                      | \$ 500.00               |
| 20         | 13                                                                                                                                                                                                                                  | 11    | 143               | A - Interior            | Food, non-food                            | Brick                  | None                                         | Yes                                                         | \$ 3,575.00                      | \$ 500.00               |
| 21         | 13                                                                                                                                                                                                                                  | 11    | 143               | A - Interior            | Food, non-food                            | Brick                  | None                                         | Yes                                                         | \$ 3,575.00                      | \$ 500.00               |
| 22         | 13                                                                                                                                                                                                                                  | 11    | 143               | A - Interior            | Food, non-food                            | Brick                  | Brick                                        | Yes                                                         | \$ 3,575.00                      | \$ 500.00               |
| 0-1        | 10                                                                                                                                                                                                                                  | 20    | *                 | A - Exterior            | Food trucks, craft beverage, non-<br>food | None                   | None                                         | Varies                                                      | \$ 2,000.00                      | \$ 500.00               |
| 0-2        | 10                                                                                                                                                                                                                                  | 20    | *                 | A - Exterior            | Food trucks, craft beverage, non-<br>food | None                   | None                                         | Varies                                                      | \$ 2,000.00                      | \$ 500.00               |
| 0-3        | 10                                                                                                                                                                                                                                  | 20    | *                 | A - Exterior            | Food trucks, craft beverage, non-<br>food | None                   | None                                         | Varies                                                      | \$ 2,000.00                      | \$ 500.00               |
| 0-4        | 10                                                                                                                                                                                                                                  | 20    | *                 | A - Exterior            | Food trucks, craft beverage, non-<br>food | None                   | None                                         | Varies                                                      | \$ 2,000.00                      | \$ 500.00               |
| 0-5        | 10                                                                                                                                                                                                                                  | 20    | *                 | A - Exterior            | Food trucks, craft beverage, non-<br>food | None                   | None                                         | Varies                                                      | \$ 2,000.00                      | \$ 500.00               |
| Front lawn | 10                                                                                                                                                                                                                                  | 10    | 100               | E                       | Non-food, food                            | None                   | None                                         | Varies                                                      | \$ 150.00                        | \$ 150.00               |
|            | *Spaces may be subject to further approval/oversight by Town and/or Fair officials, including permits, licensing, health and safety, display, etc. Estimates may not reflect invoice amount; for reference only. Updated March 2024 |       |                   |                         |                                           |                        |                                              |                                                             |                                  |                         |

## Maine Building Diagram and Eastern States Exposition Fairgrounds aerial view.

For reference only. Numbering/names may vary. Please refer to Exhibitor resources on webpage and terms and conditions for details.