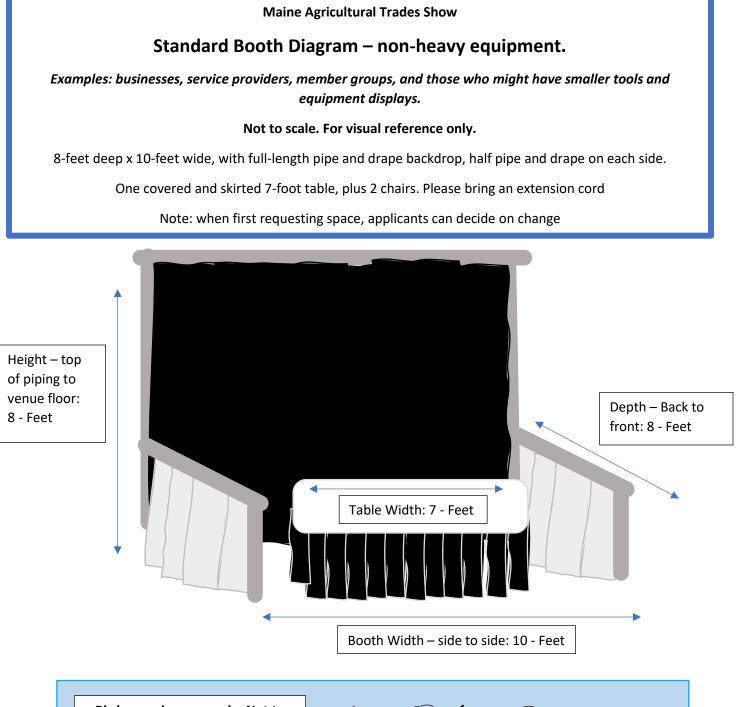

Maine Agricultural Trades Show

## Heavy Machinery Multi-Booth Setup Diagram.

## Examples: tractors, implements, large machinery

Not to Scale. For visual reference only.

Combines multiple 8x10 booth spaces. *Example: at least two (2), sometimes up to six (6) or eight (8) spaces depending on logistics.* 

## Excludes pipe and drape.

Includes one 6 or 7-foot table plus 2 chairs; option to add more chairs, or remove table, chairs, etc.

Birds eye View Example:

Combines four (4) single spaces to accommodate heavy machinery/equipment. Aisles on either side.

Opted to exclude table and chairs (BYO).





Birds eye view example. Not to scale. View the map on the show webpage for full venue detail.

- Multi-way foot traffic aisles
- Pipe and drape backdrop,
- Half pipe and drape between neighboring booths
- General vicinity of shared electrical box to plug power strips and cords.