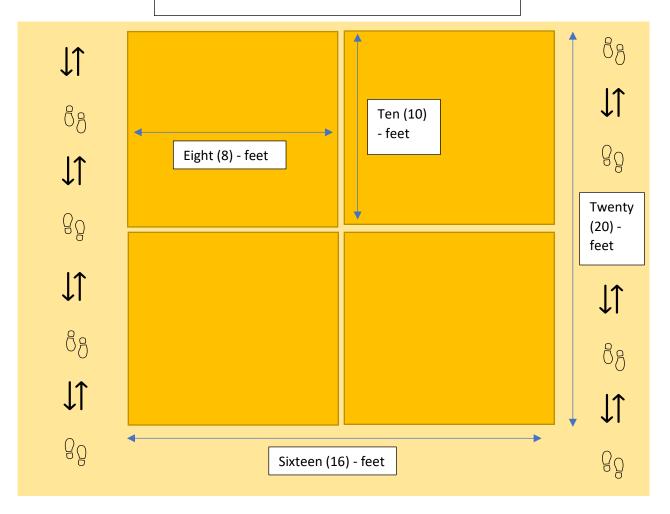

## Heavy Machinery Multi-Booth Setup Diagram.

## Examples: tractors, implements, large machinery

Not to Scale. For visual reference only.

Combines multiple 8x10 booth spaces. *Example: at least two (2), sometimes up to six (6) or eight (8) spaces depending on logistics.* 

## Excludes pipe and drape.

Includes one 6 or 7-foot table plus 2 chairs; option to add more chairs, or remove table, chairs, etc.

Birds eye View Example:

Combines four (4) single spaces to accommodate heavy machinery/equipment. Aisles on either side.

Opted to exclude table and chairs (BYO).

Birds eye view example. Not to scale. View the map on the show webpage for full venue detail.

- Multi-way foot traffic aisles
- Pipe and drape backdrop,
- Half pipe and drape between neighboring booths
- General vicinity of shared electrical box to plug power strips and cords.