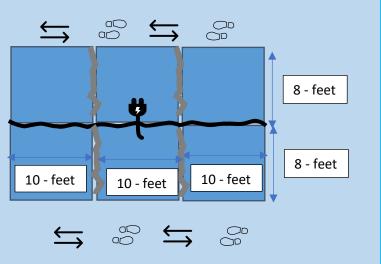

## Excludes pipe and drape.

Includes one 6 or 7-foot table plus 2 chairs; option to add more chairs, or remove table, chairs, etc.

Birds eye View Example:

Combines four (4) single spaces to accommodate heavy machinery/equipment. Aisles on either side.

Opted to exclude table and chairs (BYO).

Birds eye view example. Not to scale. View the map on the show webpage for full venue detail.

- Multi-way foot traffic aisles
- Pipe and drape backdrop,
- Half pipe and drape between neighboring booths
- General vicinity of shared electrical box to plug power strips and cords.