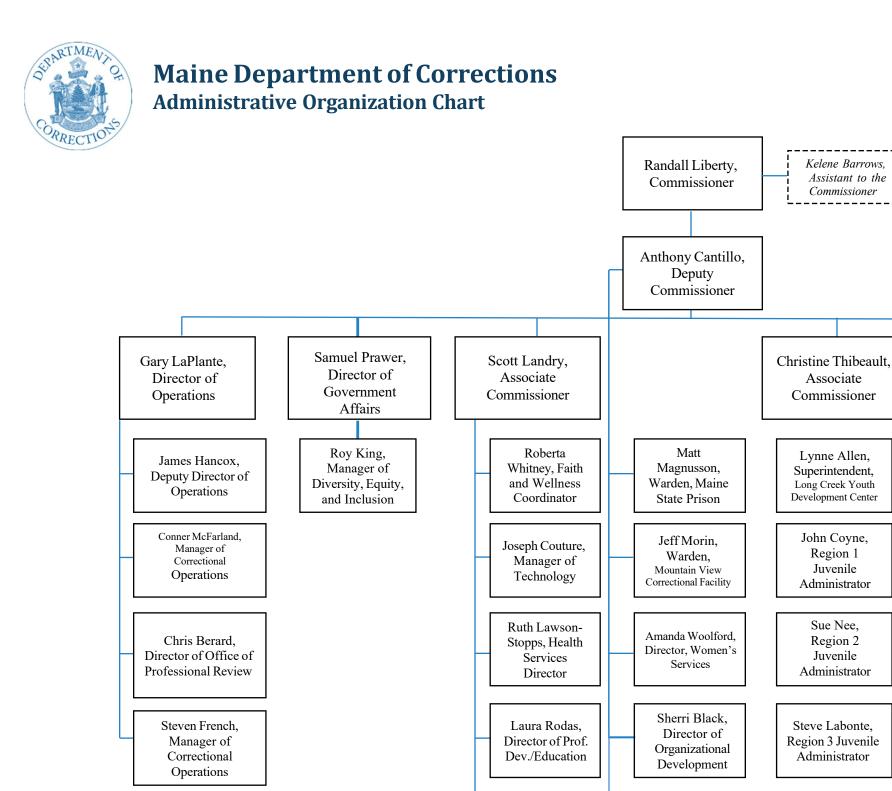

Chadwick Curtis, Director of Classification & Pre-Release

Susan Gagnon,

Director of Adult

Community

Corrections

Kim Carson,

Region 1

Correctional

Administrator

Adam Silberman,

Region 2

Correctional

Administrator

Robert LaPlante,

Region 3

Correctional

Administrator

Tessa Mosher,

Director of

Victim Services

Ben Beal

Warden

Maine

Correctional Center

Tim Sardano,

Recruitment and

Retention Coordinator

Mary Lucia, Policy Developmen Coordinator

Bethany Perry, Mgr.

Correctional Operations - Fiscal Operations Erin Snell, Assistant Director of Classification

Rusty Worcester, Director, Bolduc Correctional Facility