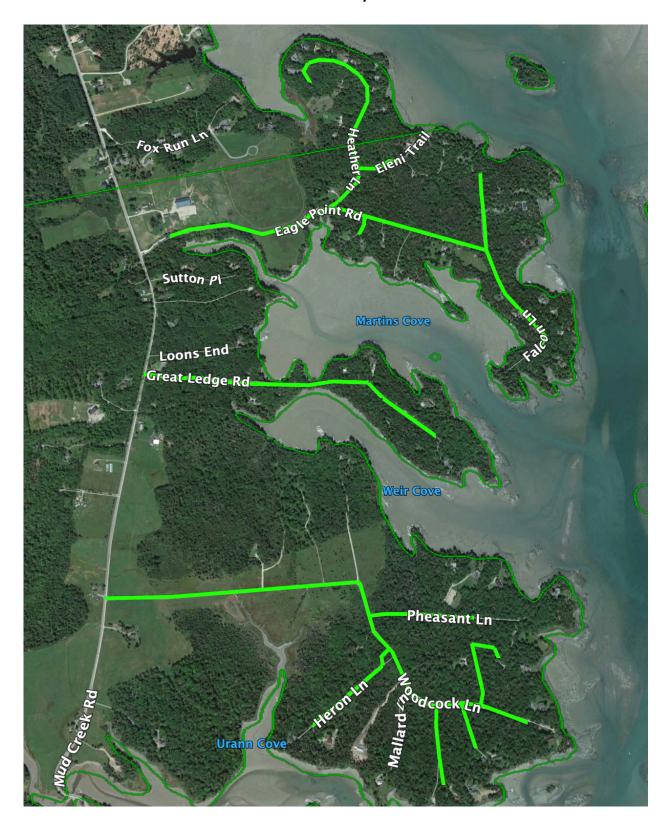

Hancock or Lamoine, Maine:

Roads with <25/3mbps based on consultant's attestment unless otherwise noted

Eagle Point Road

Heather Lane, per speed tests: <a href="https://expressoptimizer.net/projects/Maine/speedtestmap.php">https://expressoptimizer.net/projects/Maine/speedtestmap.php</a>
Falcon Lane, per speed tests: <a href="https://expressoptimizer.net/projects/Maine/speedtestmap.php">https://expressoptimizer.net/projects/Maine/speedtestmap.php</a>

Great Ledge Road Woodcock Lane Pheasant Lane

Quail Lane, per speed tests: <a href="https://expressoptimizer.net/projects/Maine/speedtestmap.php">https://expressoptimizer.net/projects/Maine/speedtestmap.php</a>

## Towns of Lamoine/Hancock