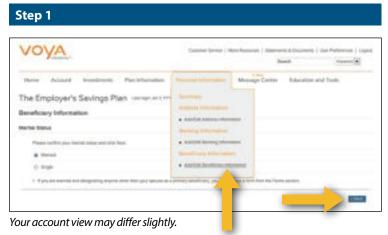

#### Step 1

In the top menu, select "**Personal Information**" then "**Add/ Edit Beneficiary Information**" under the Beneficiary Information section in the mega menu.

# Step 2

Follow the prompts to add a beneficiary. Click "**Submit**" to save changes and designate beneficiaries.