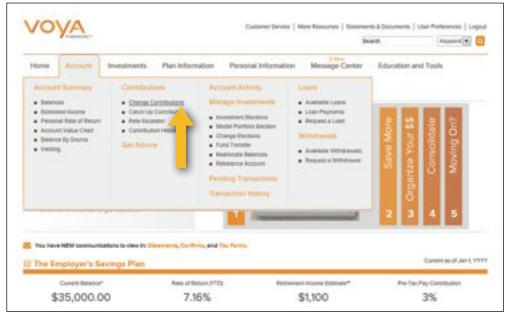

# Step **two**

2. In the top navigation menu, select "Account" then "Change Contributions."

Your account view may differ slightly.