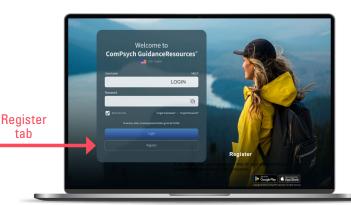

## Logging into GuidanceResources® Online

First-time users, follow these simple instructions and start exploring the resources offered to you on GuidanceResources® Online.

- Go to guidanceresources.com.
- Once on the guidanceresources.com home page, click the **Register** tab.
- 3 Enter your Organization Web ID and click the Register button.
- You will then be asked to enter a Username, your First Name and your Personal Email Address, as well as to create a Password.

Both your Username and Password can be anything you would like as long as they conforms to the requirements listed on the page. Be sure to read the Terms of Use and click the check boxes to indicate your agreement to those terms and to the age verification.

- Once you have completed registration, you will be asked to verify your email address.
- After submitting your email, an authentication code will be sent to your address to verify your account.

  Retrieve the code and enter it in the space provided.
- When you've finished, click the Submit button at the bottom of the page. You should now be on the website.

## For Future Logins

You will only need to remember your Username and Password.

- When you get to step 2 above, instead of clicking on the Register tab, use the Login section.
- Enter your User Name and Password.
- · Click the Login button.
- This will take you directly to GuidanceResources® Online.