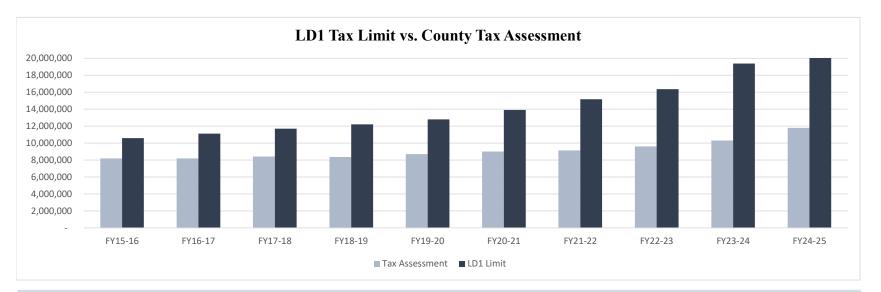

# **Tax Assessment History FY15-16 through Proposed FY24-25**

| Municipality | FY15-16   | FY16-17   | FY17-18   | FY18-19   | FY19-20   | FY20-21   | FY21-22   | FY22-23   | FY23-24    | FY24-25    |
|--------------|-----------|-----------|-----------|-----------|-----------|-----------|-----------|-----------|------------|------------|
| Arrowsic     | 163,126   | 166,985   | 166,759   | 168,849   | 167,675   | 168,145   | 185,999   | 203,087   | 193,570    | 235,816    |
| Bath         | 1,694,380 | 1,671,485 | 1,744,231 | 1,730,283 | 1,824,448 | 1,894,551 | 1,906,494 | 1,952,613 | 2,094,312  | 2,400,726  |
| Bowdoin      | 418,882   | 419,917   | 429,531   | 431,317   | 443,949   | 441,492   | 454,057   | 487,867   | 550,151    | 592,275    |
| Bowdoinham   | 452,490   | 460,845   | 471,642   | 483,142   | 518,664   | 529,611   | 579,880   | 627,169   | 617,830    | 758,178    |
| Georgetown   | 904,161   | 889,767   | 865,799   | 813,316   | 873,128   | 885,682   | 872,556   | 942,297   | 1,106,199  | 1,264,529  |
| Phippsburg   | 1,200,903 | 1,181,172 | 1,223,742 | 1,181,942 | 1,178,941 | 1,230,064 | 1,215,378 | 1,223,283 | 1,376,416  | 1,605,293  |
| Richmond     | 484,460   | 485,402   | 493,539   | 497,352   | 516,927   | 524,216   | 537,028   | 562,149   | 608,862    | 631,749    |
| Topsham      | 1,557,485 | 1,583,900 | 1,654,957 | 1,668,427 | 1,743,650 | 1,828,911 | 1,882,788 | 1,998,136 | 2,072,970  | 2,348,965  |
| West Bath    | 627,093   | 626,193   | 651,876   | 660,349   | 676,783   | 722,932   | 716,645   | 753,679   | 818,044    | 925,588    |
| Woolwich     | 694,311   | 699,863   | 720,096   | 723,877   | 743,680   | 766,093   | 766,792   | 849,488   | 873,931    | 1,017,933  |
| Total        | 8,197,291 | 8,185,529 | 8,422,172 | 8,358,854 | 8,687,845 | 8,991,697 | 9,117,617 | 9,599,767 | 10,312,285 | 11,781,051 |
| % Increase   | 1.65%     | -0.14%    | 2.89%     | -0.75%    | 3.94%     | 3.50%     | 1.40%     | 5.29%     | 7.42%      | 14.24%     |

#### LD 1 Calculation 30-A §5721-A LIMITATION ON TAX ASSESSMENT FY19-20 FY21-22 FY15-16 FY16-17 FY17-18 FY18-19 FY20-21 FY22-23 FY24-25 FY23-24 4,396,950,000 4,576,300,000 4,671,500,000 4,944,400,000 5,232,100,000 5,440,700,000 Prior Year Taxable Value 4,246,900,000 4,295,950,000 4,507,750,000 6,209,100,000 4,507,750,000 4,671,500,000 4,944,400,000 5,440,700,000 Current Year Taxable Value 4,295,950,000 4,396,950,000 4,576,300,000 5,232,100,000 6,209,100,000 7,431,350,000 Property Growth Factor 0.0115 0.0235 0.0252 0.0152 0.0208 0.0584 0.0582 0.0399 0.1412 0.1968 Income Growth Factor\* 0.0086 0.0267 0.0284 0.0261 0.0277 0.0289 0.0330 0.0378 0.0431 0.0469 1.2437 **Growth Limitation Factor** 1.0201 1.0502 1.0536 1.0413 1.0485 1.0873 1.0912 1.0777 1.1843 10,377,078 Prior Year Tax Assessment Limit 10,586,172 11,117,709 11,713,610 12,197,466 12,789,078 13,905,795 15,173,824 16,352,364 19,366,625 1.0912 1.0777 **Growth Limitation Factor** 1.0201 1.0502 1.0536 1.0413 1.0485 1.0873 1.1843 1.2437 12,197,466 16,352,364 24,087,204 **Total Tax Assessment Limit** 10,586,172 11,117,709 11,713,610 12,789,078 13,905,795 15,173,824 19,366,625 **Estimated Tax Assessment** 8,197,291 8,185,529 8,422,172 8,358,854 8,687,845 9,117,617 9,599,767 10,312,285 11,781,051 8,991,697 Under Tax Cap Limit 2,388,881 2,932,180 3,291,438 3,838,612 4,101,233 4,914,098 6,056,207 6,752,597 9,054,340 12,306,153 Utilization Percentage 68.53% 64.66% 60.09% 58.71% 48.91% 77.43% 73.63% 71.90% 67.93% 53.25%

<sup>\*</sup>Determined by State Department of Administrative & Financial Services

| Year           | FY15-16    | FY16-17    | FY17-18    | FY18-19    | FY19-20    | FY20-21    | FY21-22    | FY22-23    | FY23-24    | FY24-25    |
|----------------|------------|------------|------------|------------|------------|------------|------------|------------|------------|------------|
| Tax Assessment | 8,197,291  | 8,185,529  | 8,422,172  | 8,358,854  | 8,687,845  | 8,991,697  | 9,117,617  | 9,599,767  | 10,312,285 | 11,781,051 |
| LD1 Limit      | 10,586,172 | 11,117,709 | 11,713,611 | 12,197,467 | 12,789,078 | 13,905,796 | 15,173,824 | 16,352,364 | 19,366,625 | 24,087,204 |
| % of Limit     | 77.43%     | 73.63%     | 71.90%     | 68.53%     | 67.93%     | 64.66%     | 60.09%     | 58.71%     | 53.25%     | 48.91%     |