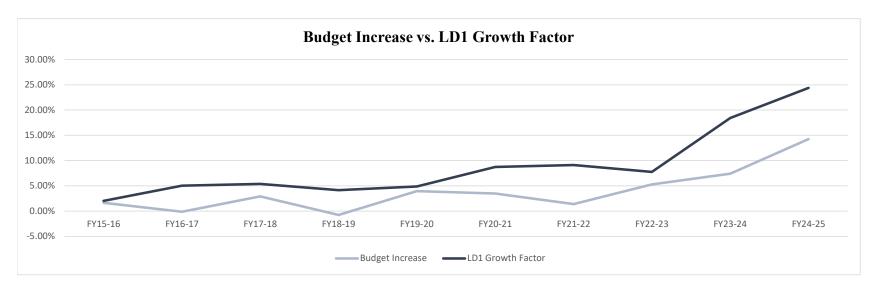

# **Tax Assessment History FY15-16 through Proposed FY24-25**

| Municipality | FY15-16   | FY16-17   | FY17-18   | FY18-19   | FY19-20   | FY20-21   | FY21-22   | FY22-23   | FY23-24    | FY24-25    |
|--------------|-----------|-----------|-----------|-----------|-----------|-----------|-----------|-----------|------------|------------|
| Arrowsic     | 163,126   | 166,985   | 166,759   | 168,849   | 167,675   | 168,145   | 185,999   | 203,087   | 193,570    | 235,816    |
| Bath         | 1,694,380 | 1,671,485 | 1,744,231 | 1,730,283 | 1,824,448 | 1,894,551 | 1,906,494 | 1,952,613 | 2,094,312  | 2,400,726  |
| Bowdoin      | 418,882   | 419,917   | 429,531   | 431,317   | 443,949   | 441,492   | 454,057   | 487,867   | 550,151    | 592,275    |
| Bowdoinham   | 452,490   | 460,845   | 471,642   | 483,142   | 518,664   | 529,611   | 579,880   | 627,169   | 617,830    | 758,178    |
| Georgetown   | 904,161   | 889,767   | 865,799   | 813,316   | 873,128   | 885,682   | 872,556   | 942,297   | 1,106,199  | 1,264,529  |
| Phippsburg   | 1,200,903 | 1,181,172 | 1,223,742 | 1,181,942 | 1,178,941 | 1,230,064 | 1,215,378 | 1,223,283 | 1,376,416  | 1,605,293  |
| Richmond     | 484,460   | 485,402   | 493,539   | 497,352   | 516,927   | 524,216   | 537,028   | 562,149   | 608,862    | 631,749    |
| Topsham      | 1,557,485 | 1,583,900 | 1,654,957 | 1,668,427 | 1,743,650 | 1,828,911 | 1,882,788 | 1,998,136 | 2,072,970  | 2,348,965  |
| West Bath    | 627,093   | 626,193   | 651,876   | 660,349   | 676,783   | 722,932   | 716,645   | 753,679   | 818,044    | 925,588    |
| Woolwich     | 694,311   | 699,863   | 720,096   | 723,877   | 743,680   | 766,093   | 766,792   | 849,488   | 873,931    | 1,017,933  |
| Total        | 8,197,291 | 8,185,529 | 8,422,172 | 8,358,854 | 8,687,845 | 8,991,697 | 9,117,617 | 9,599,767 | 10,312,285 | 11,781,051 |
| % Increase   | 1.65%     | -0.14%    | 2.89%     | -0.75%    | 3.94%     | 3.50%     | 1.40%     | 5.29%     | 7.42%      | 14.24%     |

| Year                     | FY15-16 | FY16-17 | FY17-18 | FY18-19 | FY19-20 | FY20-21 | FY21-22 | FY22-23 | FY23-24 | FY24-25 |
|--------------------------|---------|---------|---------|---------|---------|---------|---------|---------|---------|---------|
| <b>Budget Increase</b>   | 1.65%   | -0.14%  | 2.89%   | -0.75%  | 3.94%   | 3.50%   | 1.40%   | 5.29%   | 7.42%   | 14.24%  |
| <b>LD1 Growth Factor</b> | 2.01%   | 5.02%   | 5.36%   | 4.13%   | 4.85%   | 8.73%   | 9.12%   | 7.77%   | 18.43%  | 24.37%  |