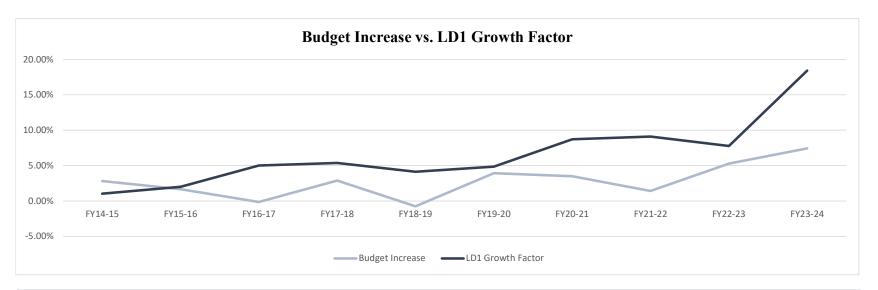

| Year                     | FY14-15 | FY15-16 | FY16-17 | FY17-18 | FY18-19 | FY19-20 | FY20-21 | FY21-22 | FY22-23 | FY23-24 |
|--------------------------|---------|---------|---------|---------|---------|---------|---------|---------|---------|---------|
| <b>Budget Increase</b>   | 2.83%   | 1.65%   | -0.14%  | 2.89%   | -0.75%  | 3.94%   | 3.50%   | 1.40%   | 5.29%   | 7.42%   |
| <b>LD1 Growth Factor</b> | 1.03%   | 2.01%   | 5.02%   | 5.36%   | 4.13%   | 4.85%   | 8.73%   | 9.12%   | 7.77%   | 18.43%  |