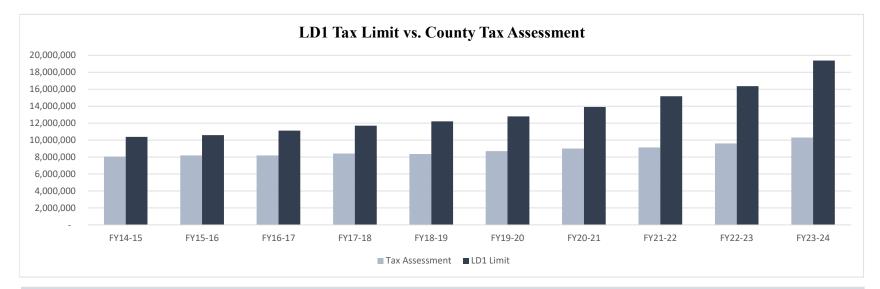

### LD 1 Calculation 30-A §5721-A LIMITATION ON TAX ASSESSMENT FY16-17 FY18-19 FY14-15 FY15-16 FY20-21 FY22-23 FY23-24 FY17-18 FY19-20 FY21-22 4,671,500,000 4,295,950,000 4,507,750,000 4,576,300,000 4,944,400,000 5,232,100,000 5,440,700,000 Prior Year Taxable Value 4,249,550,000 4,246,900,000 4,396,950,000 4,396,950,000 4,576,300,000 4,671,500,000 Current Year Taxable Value 4,246,900,000 4,295,950,000 4,507,750,000 4,944,400,000 5,232,100,000 5,440,700,000 6,209,100,000 Property Growth Factor (0.0006)0.0115 0.0235 0.0252 0.0152 0.0208 0.0584 0.0582 0.0399 0.1412 Income Growth Factor\* 0.0109 0.0086 0.0267 0.0284 0.0261 0.0277 0.0289 0.0330 0.0378 0.0431 1.1843 **Growth Limitation Factor** 1.0103 1.0201 1.0502 1.0536 1.0413 1.0485 1.0873 1.0912 1.0777 10,271,524 10,377,078 12,197,467 12,789,078 16,352,364 Prior Year Tax Assessment Limit 10,586,172 11,117,709 11,713,611 13,905,796 15,173,824 **Growth Limitation Factor** 1.0103 1.0201 1.0502 1.0536 1.0413 1.0485 1.0873 1.0912 1.0777 1.1843 10,586,172 15,173,824 16,352,364 **Total Tax Assessment Limit** 10,377,078 11,117,709 11,713,611 12,197,467 12,789,078 13,905,796 19,366,625 **Estimated Tax Assessment** 8,063,859 8,197,291 8,185,529 8,422,172 8,358,854 8,687,845 8,991,697 9,117,617 9,599,767 10,312,285 Under Tax Cap Limit 2,313,219 2,388,881 2,932,180 3,291,439 3,838,613 4,101,233 4,914,099 6,056,207 6,752,597 9,054,340 Utilization Percentage 77.71% 71.90% 68.53% 67.93% 64.66% 60.09% 53.25% 77.43% 73.63% 58.71%

<sup>\*</sup>Determined by State Department of Administrative & Financial Services

| Year           | FY14-15    | FY15-16    | FY16-17    | FY17-18    | FY18-19    | FY19-20    | FY20-21    | FY21-22    | FY22-23    | FY23-24    |
|----------------|------------|------------|------------|------------|------------|------------|------------|------------|------------|------------|
| Tax Assessment | 8,063,859  | 8,197,291  | 8,185,529  | 8,422,172  | 8,358,854  | 8,687,845  | 8,991,697  | 9,117,617  | 9,599,767  | 10,312,285 |
| LD1 Limit      | 10,377,078 | 10,586,172 | 11,117,709 | 11,713,611 | 12,197,467 | 12,789,078 | 13,905,796 | 15,173,824 | 16,352,364 | 19,366,625 |
| % of Limit     | 77.71%     | 77.43%     | 73.63%     | 71.90%     | 68.53%     | 67.93%     | 64.66%     | 60.09%     | 58.71%     | 53.25%     |