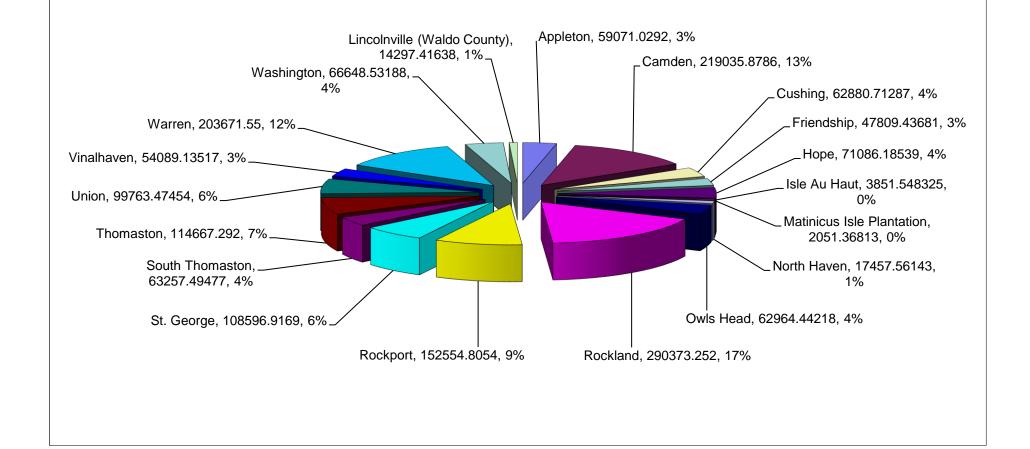

# County Taxes and Dispatch Fees 2023 and 2024 Budgets

|                           | 2023                 | 1.5% C      | )verlay       |              | 2024                | 1% Ov        | erlay         |              |
|---------------------------|----------------------|-------------|---------------|--------------|---------------------|--------------|---------------|--------------|
|                           | Certified State      |             | •             |              | Proposed State      |              | •             |              |
|                           | Valuations 1/18/2023 | 0.001048536 | Dispatch/PSAP | Combined     | Valuations          | 0.001028207  | Dispatch/PSAP | Combined     |
| Municipality              | State Valuation      | County Tax  | Fees          | Tax & Fees   | State Valuation     | County Tax   | Fees          | Tax & Fees   |
| Appleton                  | \$164,050,000        | \$172,012   | \$51,416      | \$223,428    | \$198,700,000       | \$204,305    | \$59,071      | \$263,376    |
| Camden                    | \$1,660,500,000      | \$1,741,094 | \$190,650     | \$1,931,744  | \$2,005,450,000     | \$2,062,017  | \$219,036     | \$2,281,053  |
| Cushing                   | \$382,450,000        | \$401,013   | \$54,732      | \$455,744    | \$468,800,000       | \$482,023    | \$62,881      | \$544,904    |
| Friendship                | \$313,650,000        | \$328,873   | \$41,614      | \$370,487    | \$387,750,000       | \$398,687    | \$47,809      | \$446,497    |
| Hope                      | \$266,300,000        | \$279,225   | \$61,874      | \$341,099    | \$333,300,000       | \$342,701    | \$71,086      | \$413,788    |
| Isle Au Haut              | \$70,250,000         | \$73,660    | \$3,352       | \$77,012     | \$73,600,000        | \$75,676     | \$3,852       | \$79,528     |
| Matinicus Isle Plantation | \$35,850,000         | \$37,590    | \$1,786       | \$39,376     | \$37,100,000        | \$38,146     | \$2,051       | \$40,198     |
| North Haven               | \$409,300,000        | \$429,166   | \$15,195      | \$444,361    | \$480,400,000       | \$493,951    | \$17,458      | \$511,408    |
| Owls Head                 | \$460,150,000        | \$482,484   | \$54,805      | \$537,289    | \$560,850,000       | \$576,670    | \$62,964      | \$639,634    |
| Rockland                  | \$983,150,000        | \$1,030,868 | \$252,742     | \$1,283,611  | \$1,196,100,000     | \$1,229,838  | \$290,373     | \$1,520,211  |
| Rockport                  | \$1,212,950,000      | \$1,271,822 | \$132,785     | \$1,404,607  | \$1,346,400,000     | \$1,384,378  | \$152,555     | \$1,536,932  |
| St. George                | \$1,078,100,000      | \$1,130,427 | \$94,523      | \$1,224,950  | \$1,268,150,000     | \$1,303,920  | \$108,597     | \$1,412,517  |
| South Thomaston           | \$341,150,000        | \$357,708   | \$55,060      | \$412,768    | \$428,500,000       | \$440,587    | \$63,257      | \$503,844    |
| Thomaston                 | \$455,750,000        | \$477,870   | \$99,807      | \$577,677    | \$535,250,000       | \$550,348    | \$114,667     | \$665,015    |
| Union                     | \$324,150,000        | \$339,883   | \$86,835      | \$426,718    | \$382,550,000       | \$393,340    | \$99,763      | \$493,104    |
| Vinalhaven                | \$573,750,000        | \$601,598   | \$47,079      | \$648,677    | \$679,900,000       | \$699,078    | \$54,089      | \$753,167    |
| Warren                    | \$425,250,000        | \$445,890   | \$177,277     | \$623,167    | \$515,800,000       | \$530,349    | \$203,672     | \$734,021    |
| Washington                | \$191,300,000        | \$200,585   | \$58,011      | \$258,596    | \$230,650,000       | \$237,156    | \$66,649      | \$303,804    |
| Sub-Total                 | \$9,348,050,000      | \$9,801,769 | \$1,479,542   | \$11,281,311 | \$11,129,250,000    | \$11,443,170 | \$1,699,831   | \$13,143,001 |
| Unorganized Territory     | \$22,500,000         | \$23,592    | \$0           | \$23,592     | \$22,800,000        | \$23,443.11  | \$0           | \$23,443     |
| Lincolnville              | ·                    | \$0         | \$12,445      | \$12,445     |                     | \$0          | \$14,297      | \$14,297     |
| TOTAL                     | \$9,370,550,000      | \$9,825,361 | \$1,491,986   | \$11,317,348 | \$11,152,050,000    | \$11,466,613 | \$1,714,128   | \$13,180,741 |
|                           |                      | 11.56%      | 17%           |              |                     | 16.70%       | 15%           |              |
|                           | 2023 Tax Assessment  |             | Overlay       |              | 2024 Tax Assessment |              | Overlay       |              |
|                           | \$9,680,159          |             | \$145,202     |              | \$11,353,082        |              | \$113,531     |              |
|                           | A + . O wle          | ΦΩ ΩΩΕ ΩΩ4  |               |              | A + . O ula         | £44_400_040  |               |              |