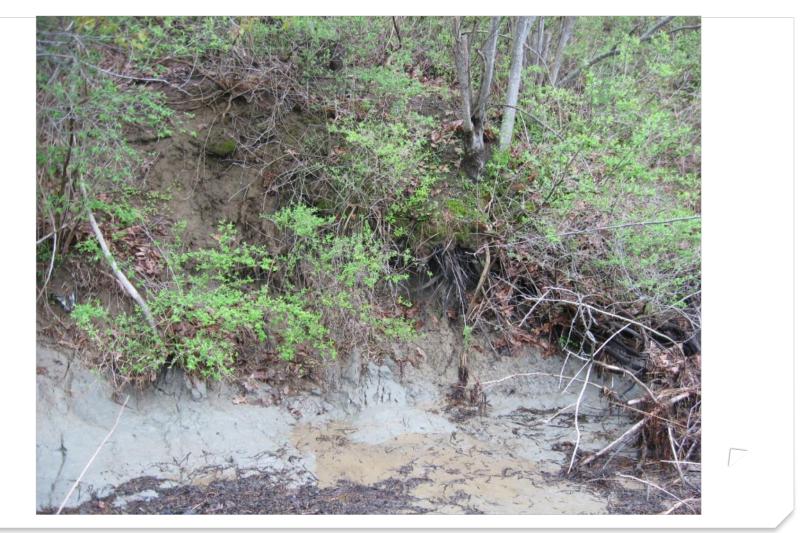

### Sensitive soils

### **Steep Slopes**

### **Retreating Slopes**

### **Trees on Unstable Slopes**

### **Trees on Slope**