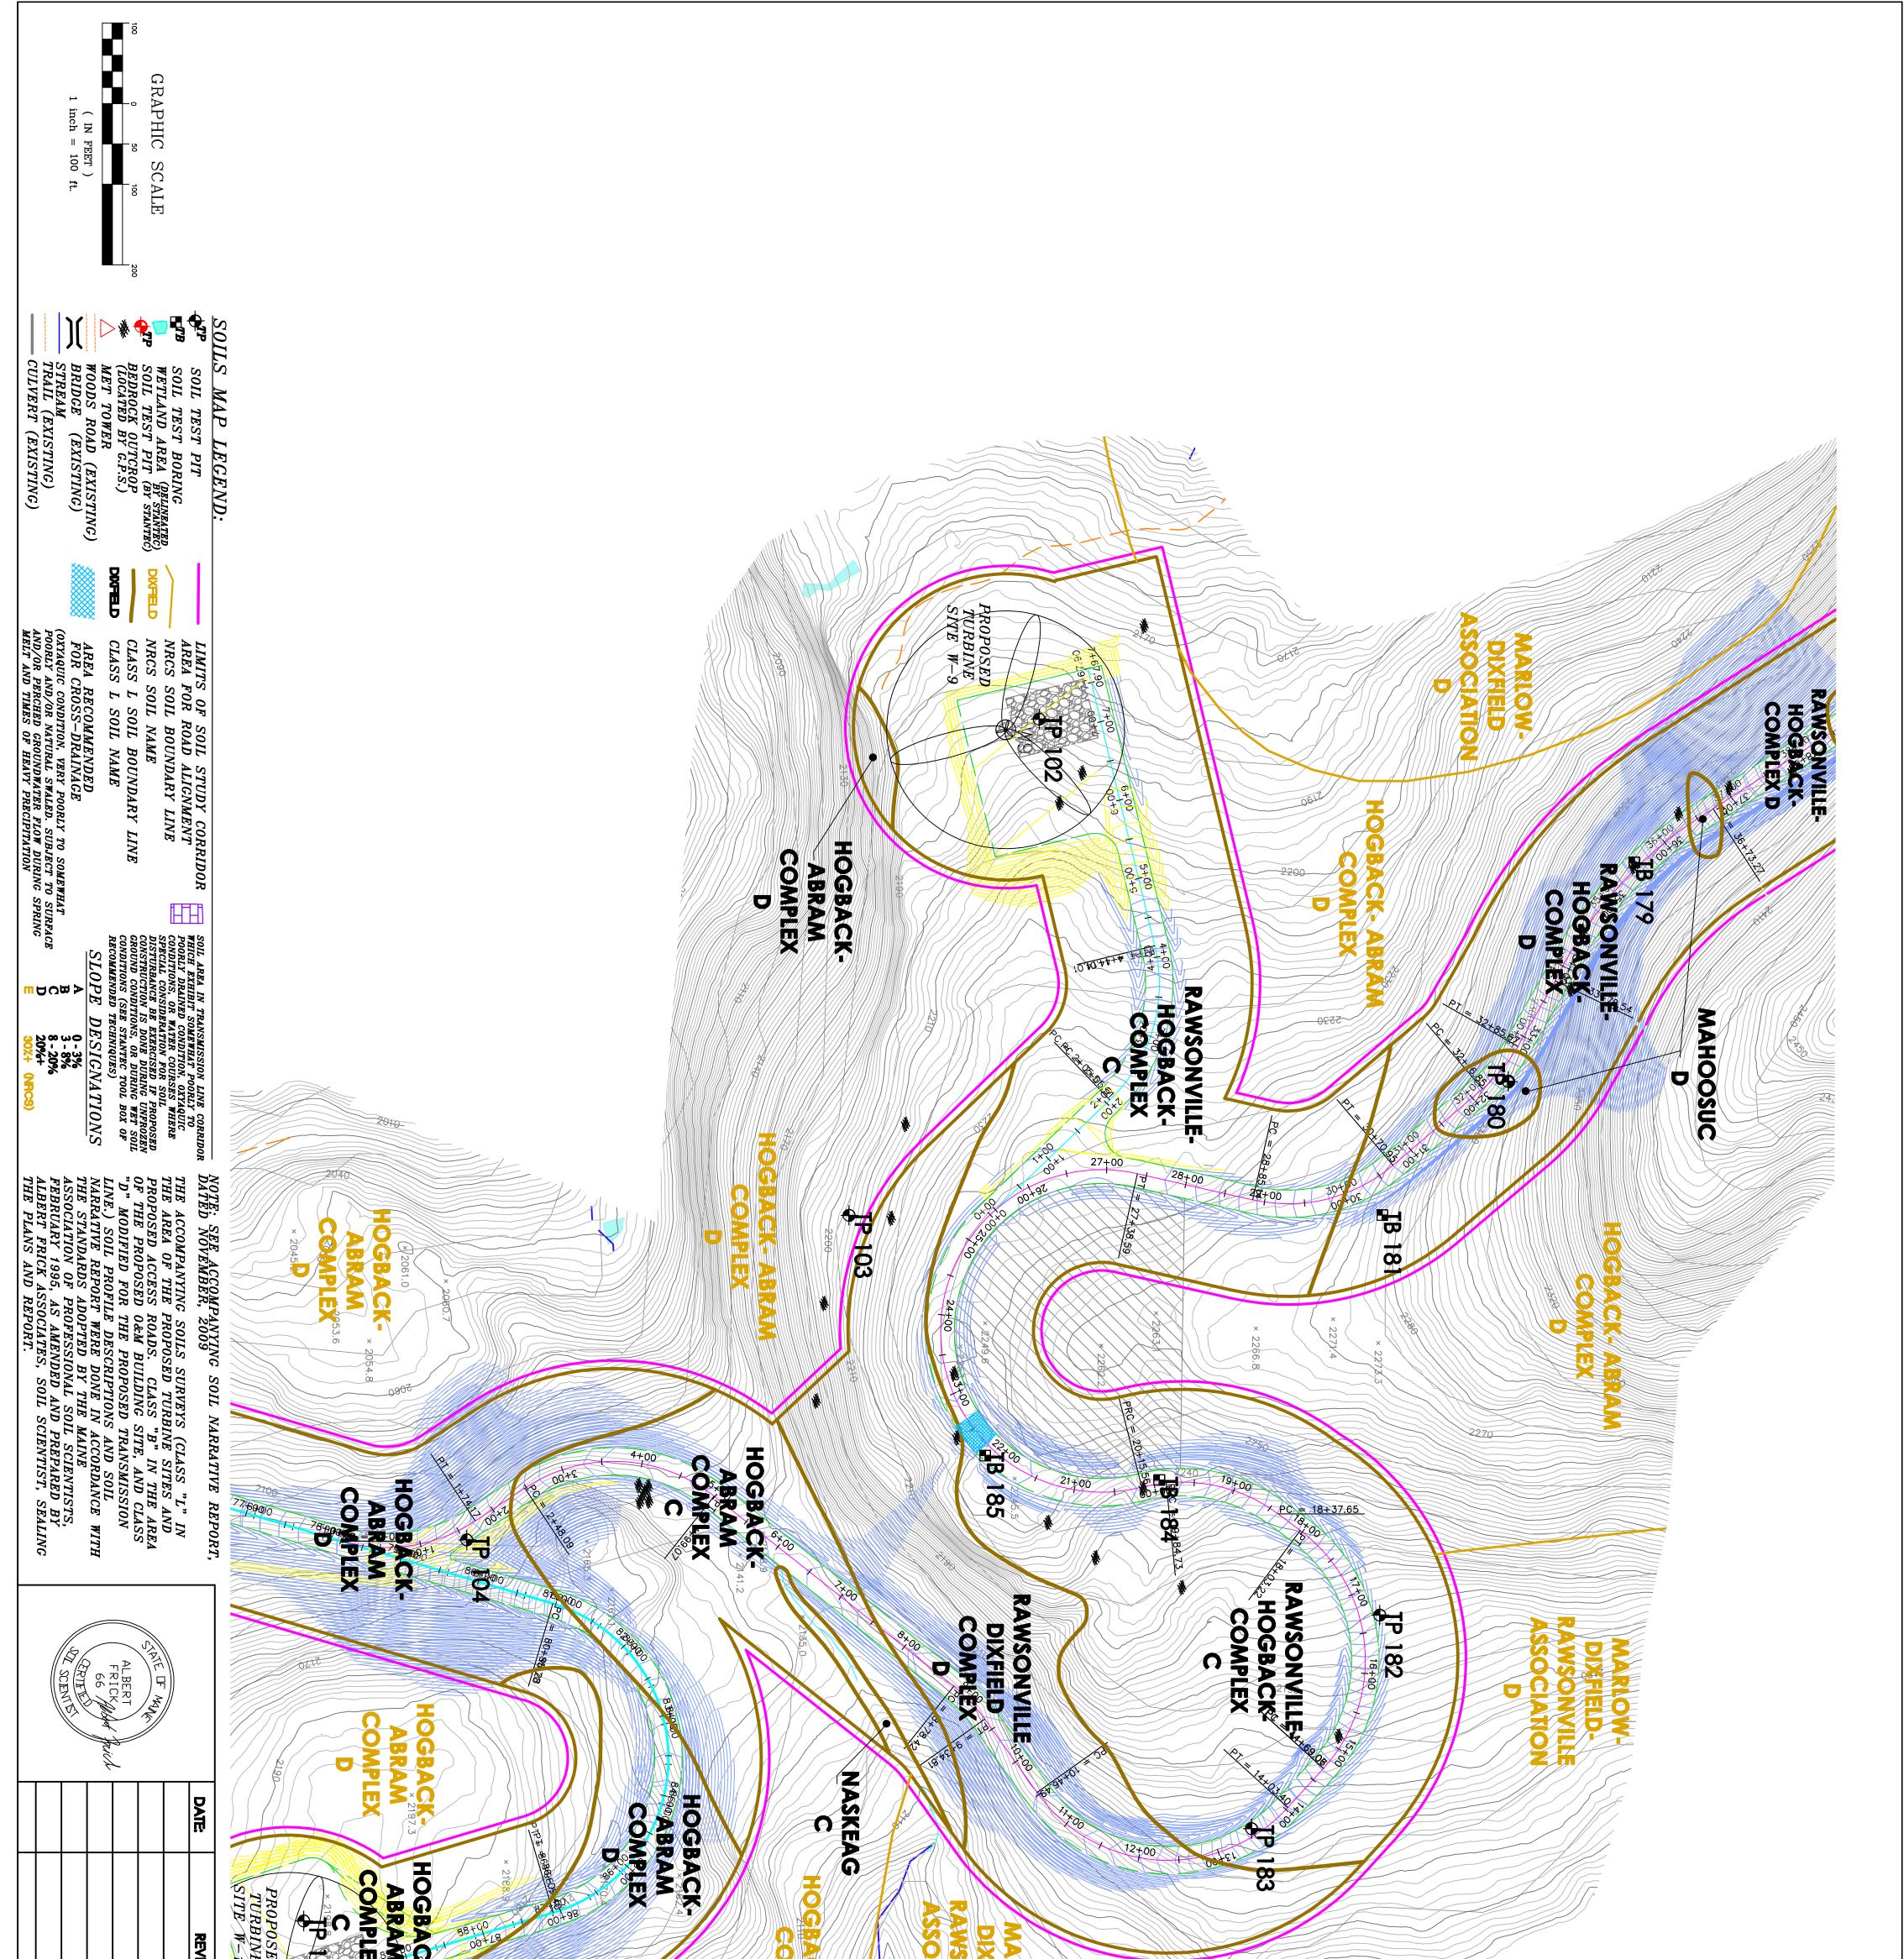

SHEET 3 SHEET 4

| HIGHLAND PLANTATION &<br>PLEASANT HILL PLANTATION, ME<br>SHEET 5 of 40 | EVISIONS: SOILS MAP   HIGHLAND WIND, LLC   HIGHLAND WIND PROJECT                          | NE OCRACK          | A CONTRACTOR OF A CONTRACTOR O |  |         |
|------------------------------------------------------------------------|-------------------------------------------------------------------------------------------|--------------------|--------------------------------------------------------------------------------------------------------------------------------------------------------------------------------------------------------------------------------------------------------------------------------------------------------------------------------------------------------------------------------------------------------------------------------------------------------------------------------------------------------------------------------------------------------------------------------------------------------------------------------------------------------------------------------------------------------------------------------------------------------------------------------------------------------------------------------------------------------------------------------------------------------------------------------------------------------------------------------------------------------------------------------------------------------------------------------------------------------------------------------------------------------------------------------------------------------------------------------------------------------------------------------------------------------------------------------------------------------------------------------------------------------------------------------------------------------------------------------------------------------------------------------------------------------------------------------------------------------------------------------------------------------------------------------------------------------------------------------------------------------------------------------------------------------------------------------------------------------------------------------------------------------------------------------------------------------------------------------------------------------------------------------------------------------------------------------------------------------------------------------|--|---------|
| Drawn By: <b>B.J.</b><br>Date: <b>10/14/09</b>                         | Albert Frick<br>Soil Scientist<br>Gorham,                                                 | SHEET 5<br>SHEET 6 |                                                                                                                                                                                                                                                                                                                                                                                                                                                                                                                                                                                                                                                                                                                                                                                                                                                                                                                                                                                                                                                                                                                                                                                                                                                                                                                                                                                                                                                                                                                                                                                                                                                                                                                                                                                                                                                                                                                                                                                                                                                                                                                                |  | SHEET 4 |
| Checked By: <b>A.F.</b><br>Scale: <b>1" = 100'</b>                     | Albert Frick Associates, Inc.<br>Soil Scientists & Site Evaluators<br>Gorham, Maine 04038 | ବ୍ ଫ<br>           |                                                                                                                                                                                                                                                                                                                                                                                                                                                                                                                                                                                                                                                                                                                                                                                                                                                                                                                                                                                                                                                                                                                                                                                                                                                                                                                                                                                                                                                                                                                                                                                                                                                                                                                                                                                                                                                                                                                                                                                                                                                                                                                                |  |         |