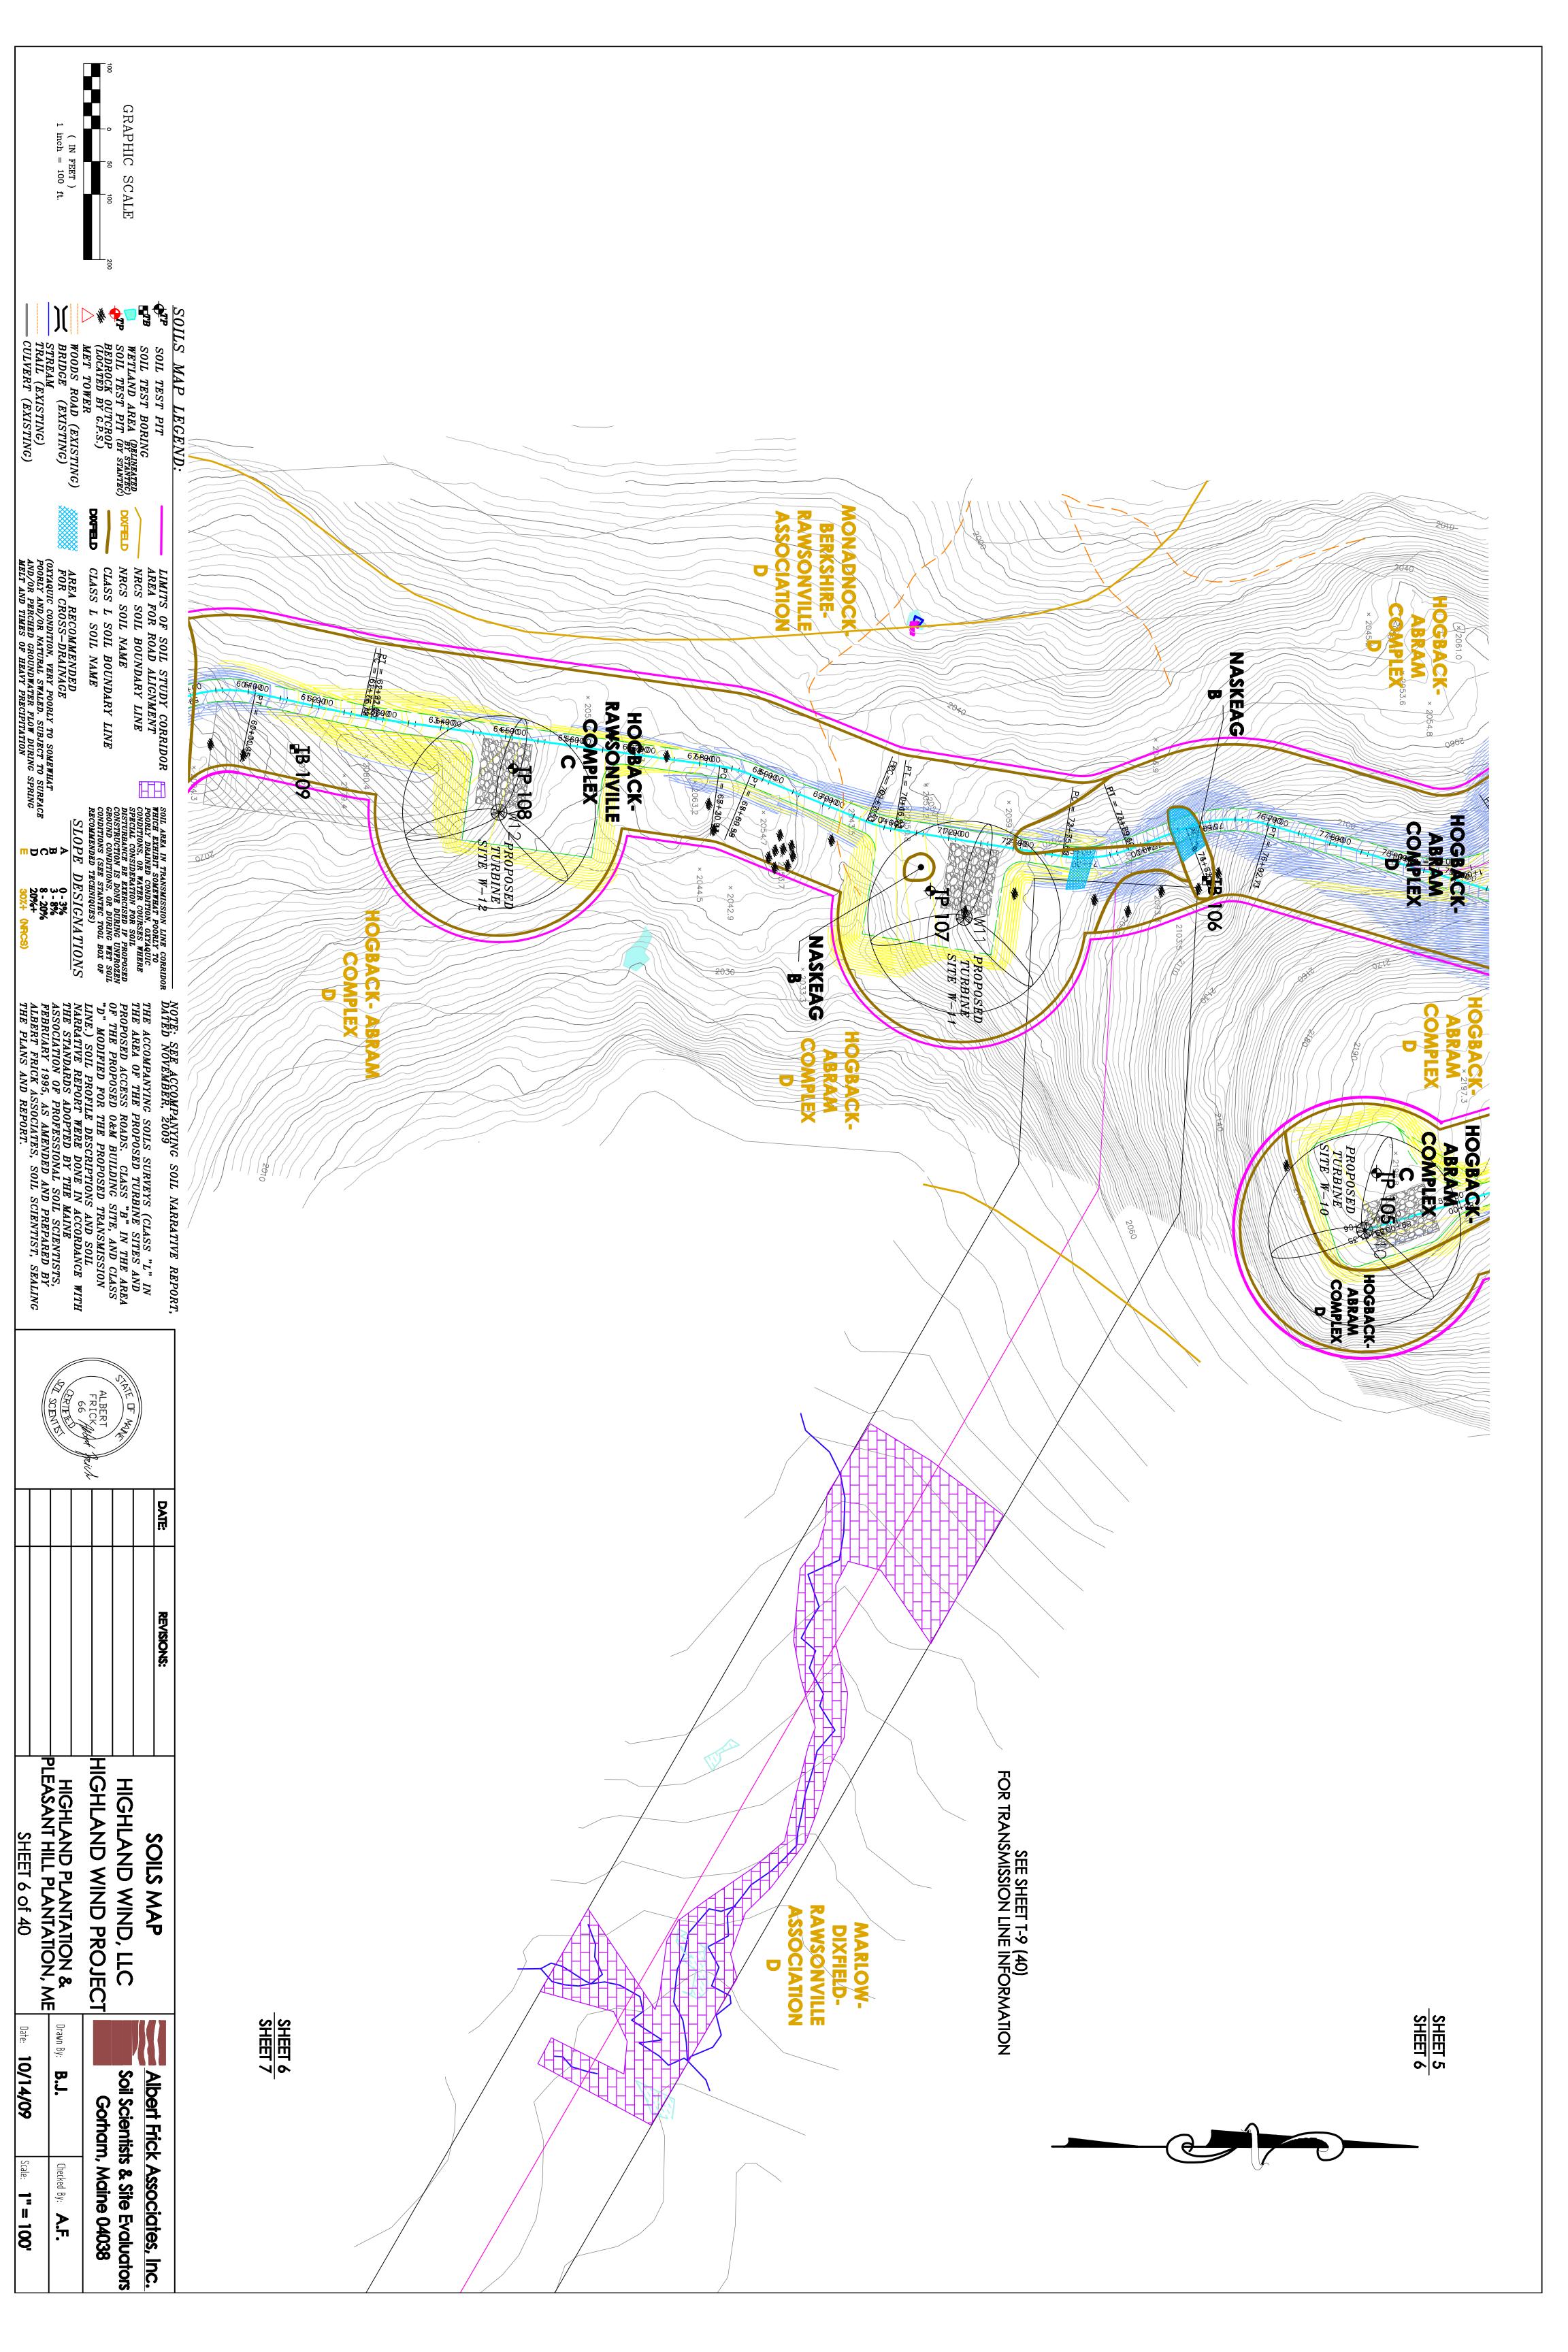

|          |                       | Sheet 4<br>Sheet 5    |                                   |
|----------|-----------------------|-----------------------|-----------------------------------|
| VISIONS: | SOILS MAP             | Albert Fric           | Albert Frick Associates, Inc.     |
|          | HIGHLAND WIND, LLC    | Soil Scientis         | Soil Scientists & Site Evaluators |
|          | HIGHLAND WIND PROJECT |                       | Gorham, Maine 04038               |
|          | HIGHLAND PLANTATION & | Drawn By: <b>B.J.</b> | Checked By: A.F.                  |
|          | SHEET 4 of 40         | Date: 10/14/09        | Scale: <b>1" = 100'</b>           |
|          |                       |                       |                                   |