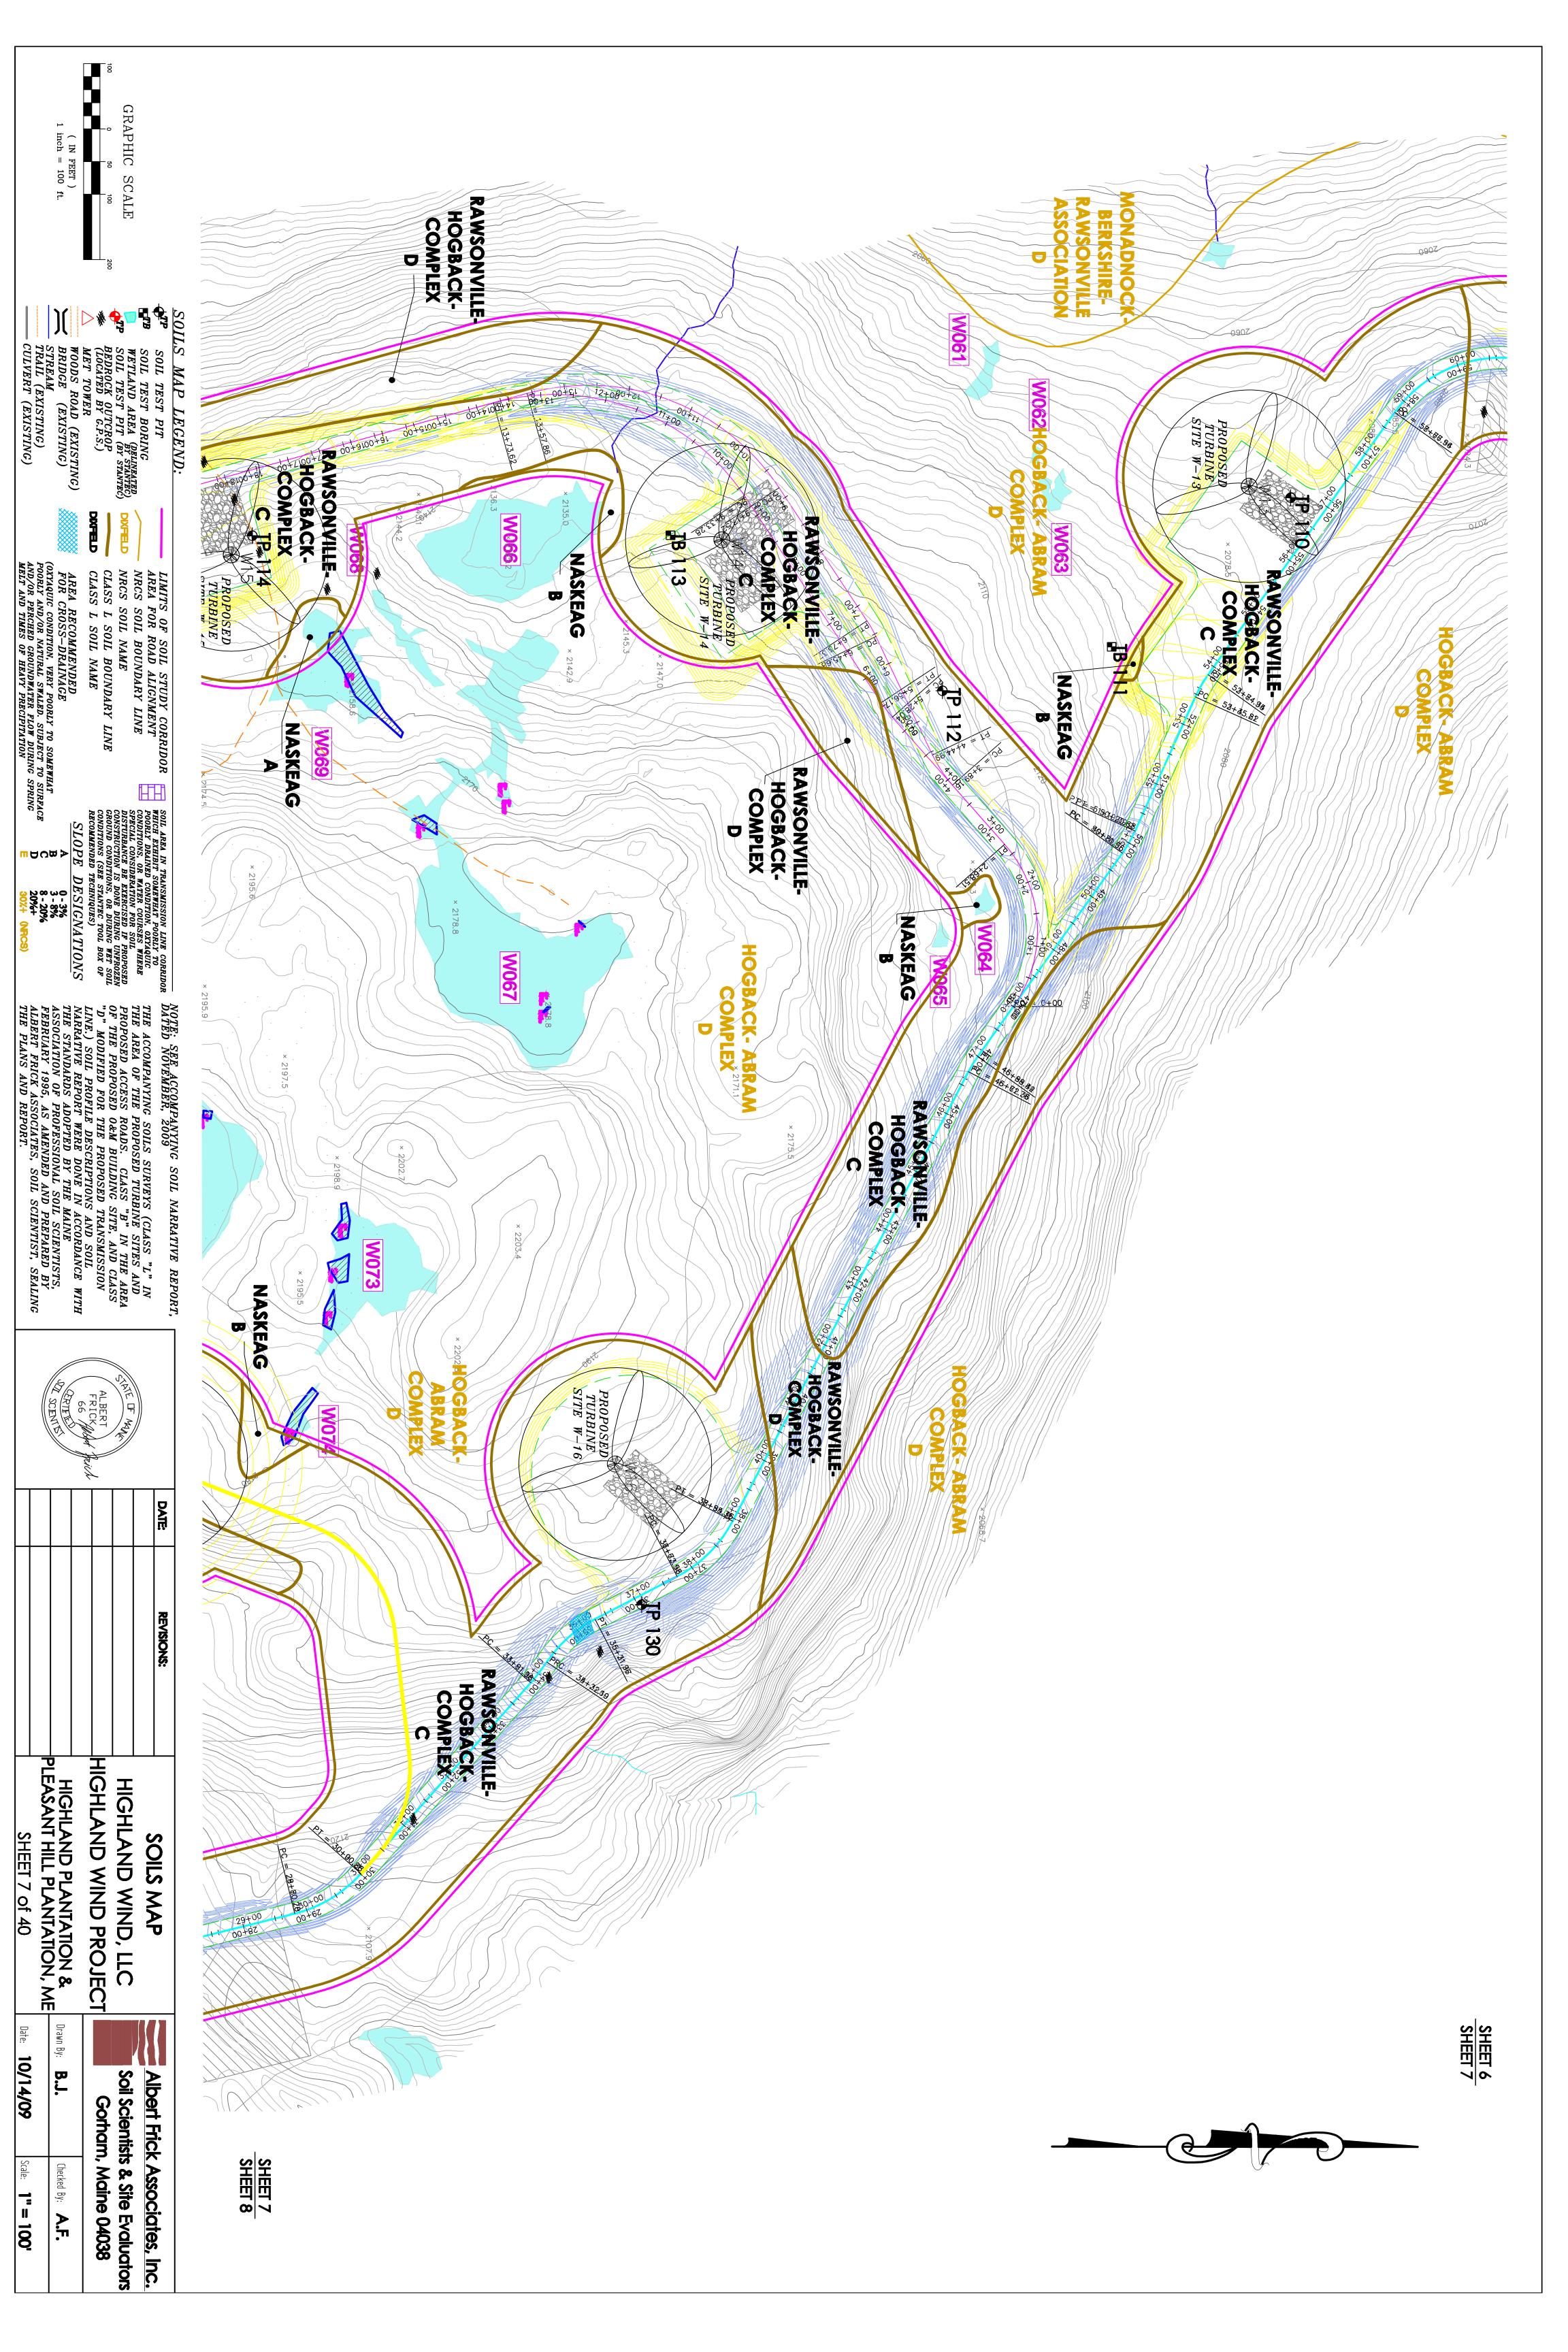

|          |                       | Sheet 4<br>Sheet 5    |                                   |
|----------|-----------------------|-----------------------|-----------------------------------|
| VISIONS: | SOILS MAP             | Albert Fric           | Albert Frick Associates, Inc.     |
|          | HIGHLAND WIND, LLC    | Soil Scientis         | Soil Scientists & Site Evaluators |
|          | HIGHLAND WIND PROJECT |                       | Gorham, Maine 04038               |
|          | HIGHLAND PLANTATION & | Drawn By: <b>B.J.</b> | Checked By: A.F.                  |
|          | SHEET 4 of 40         | Date: 10/14/09        | Scale: <b>1" = 100'</b>           |
|          |                       |                       |                                   |