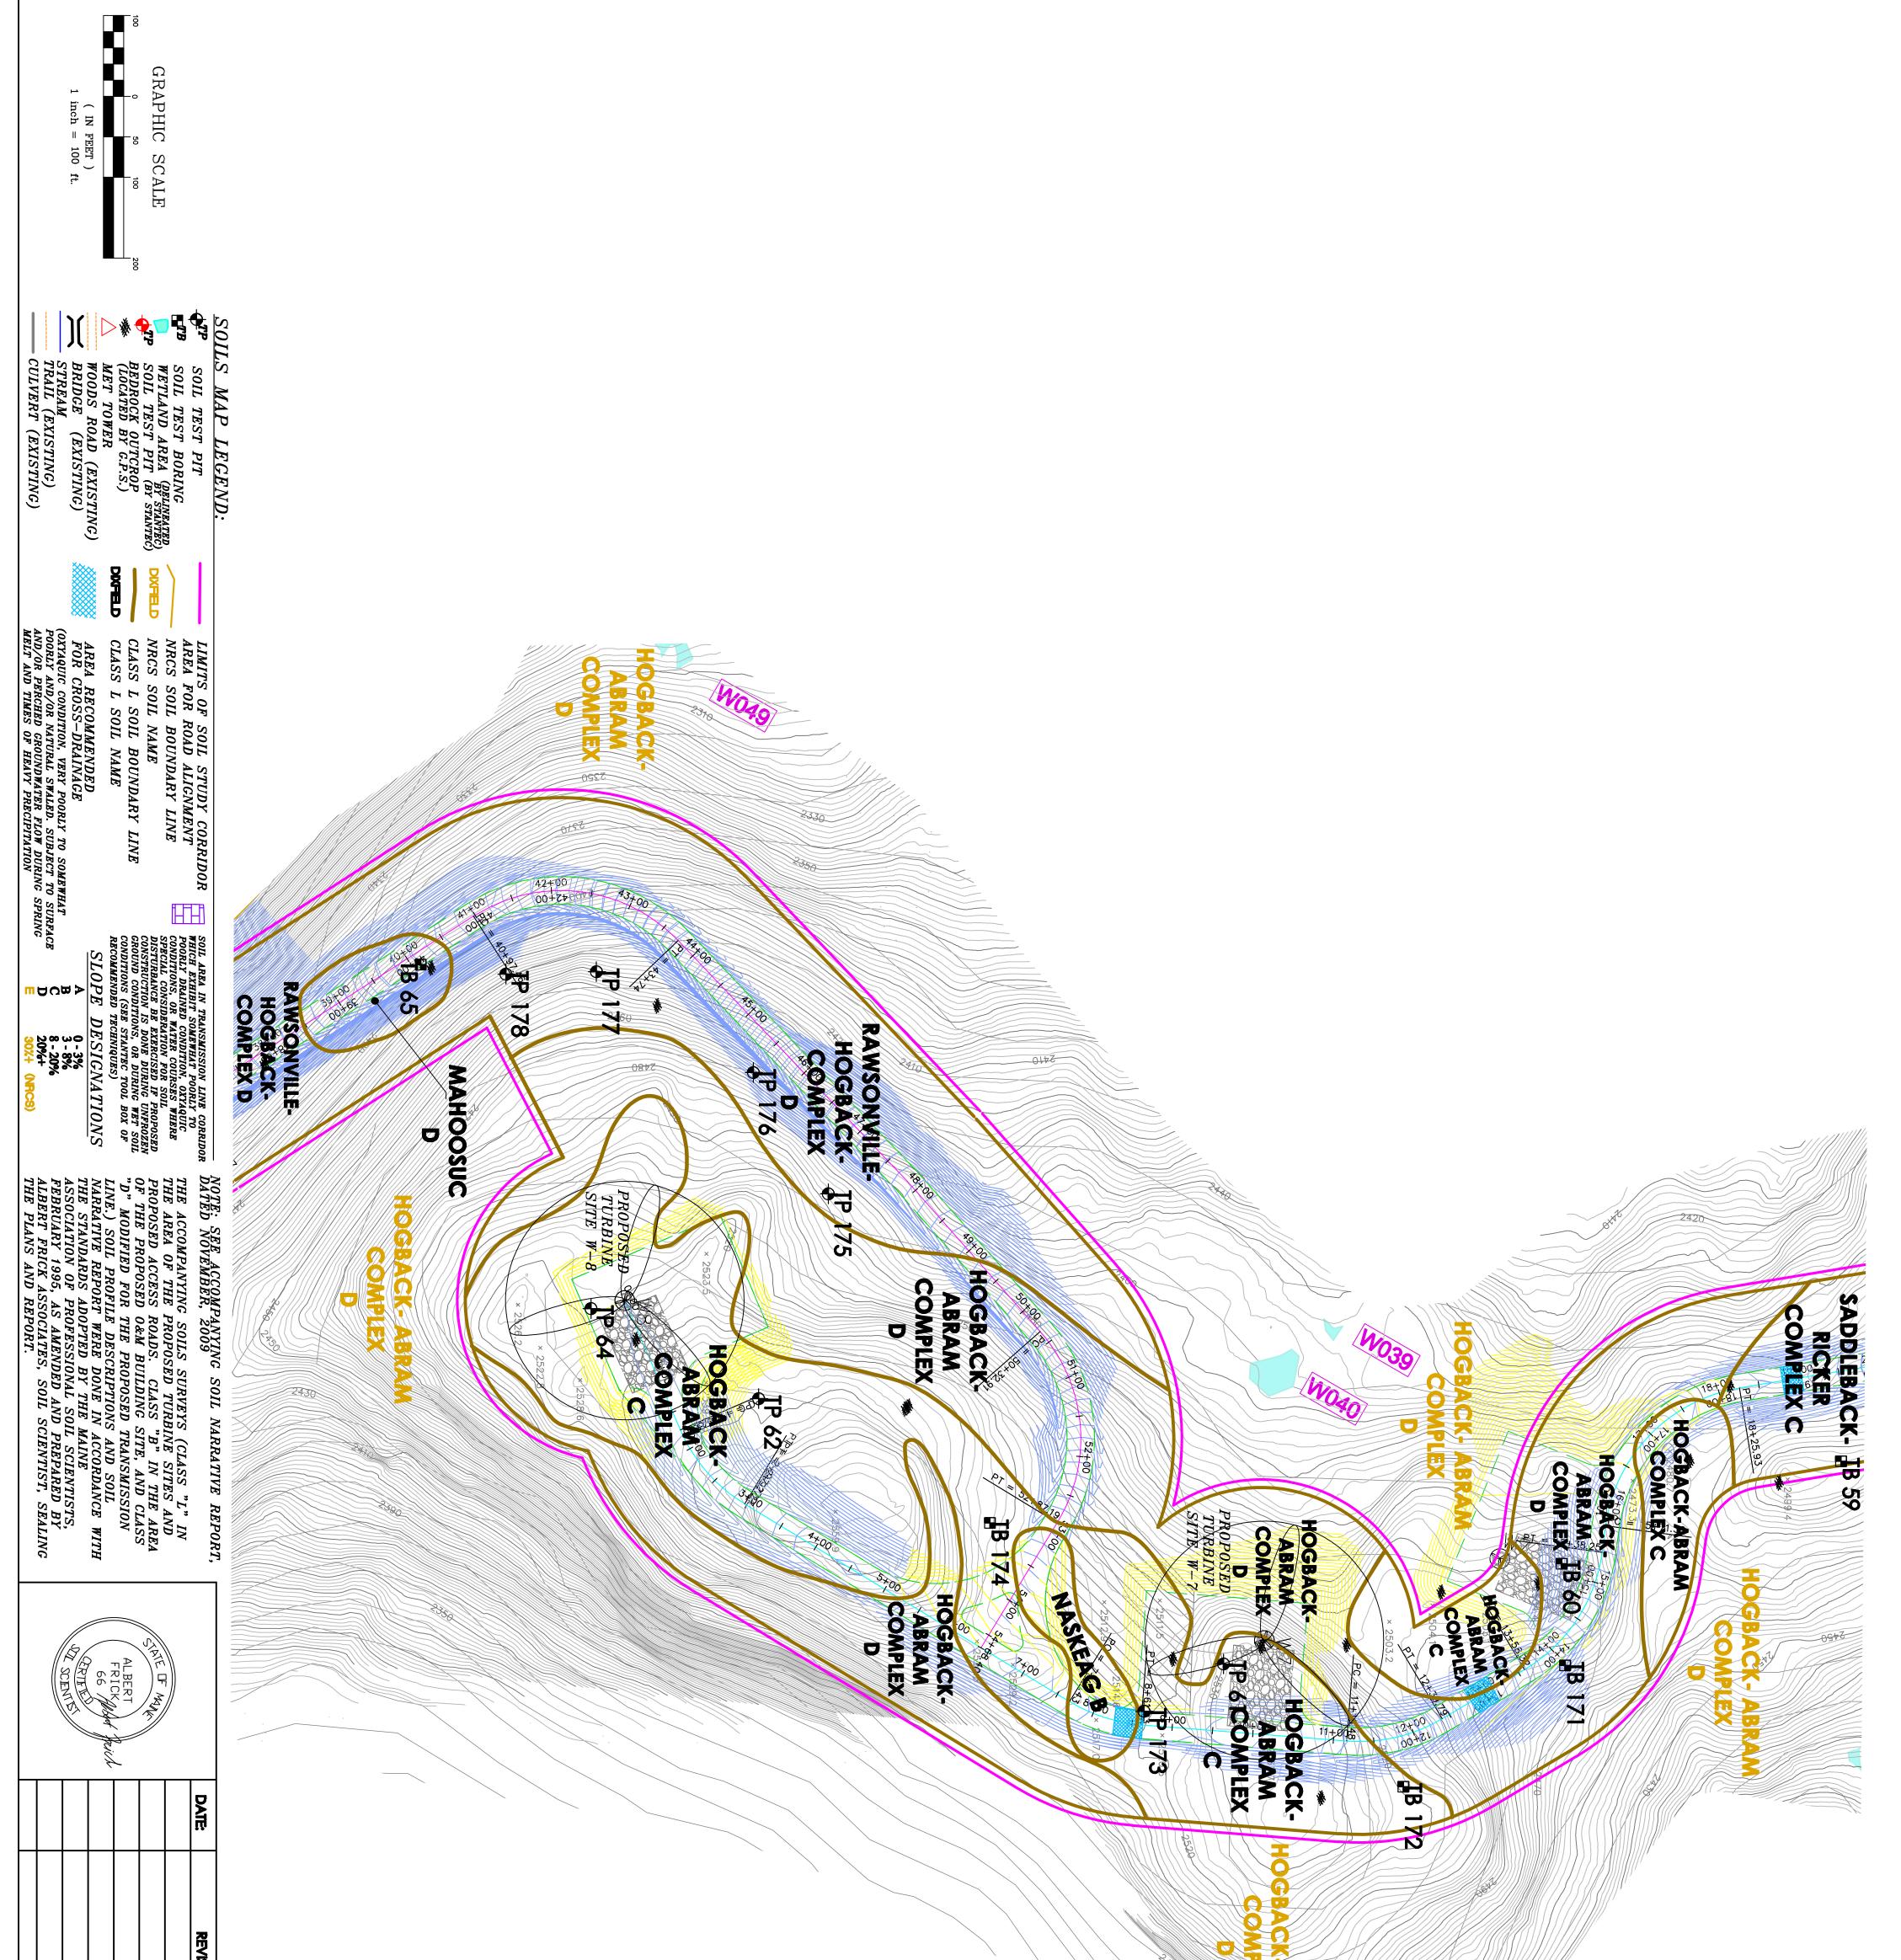

SHEET 3 SHEET 4

| HIGHLAND PLANTATION &<br>PLEASANT HILL PLANTATION, ME<br>SHEET 5 of 40 | EVISIONS: SOILS MAP   HIGHLAND WIND, LLC   HIGHLAND WIND PROJECT                          | NE OCRACK          | A CONTRACTOR OF A CONTRACTOR O |  |         |
|------------------------------------------------------------------------|-------------------------------------------------------------------------------------------|--------------------|--------------------------------------------------------------------------------------------------------------------------------------------------------------------------------------------------------------------------------------------------------------------------------------------------------------------------------------------------------------------------------------------------------------------------------------------------------------------------------------------------------------------------------------------------------------------------------------------------------------------------------------------------------------------------------------------------------------------------------------------------------------------------------------------------------------------------------------------------------------------------------------------------------------------------------------------------------------------------------------------------------------------------------------------------------------------------------------------------------------------------------------------------------------------------------------------------------------------------------------------------------------------------------------------------------------------------------------------------------------------------------------------------------------------------------------------------------------------------------------------------------------------------------------------------------------------------------------------------------------------------------------------------------------------------------------------------------------------------------------------------------------------------------------------------------------------------------------------------------------------------------------------------------------------------------------------------------------------------------------------------------------------------------------------------------------------------------------------------------------------------------|--|---------|
| Drawn By: <b>B.J.</b><br>Date: <b>10/14/09</b>                         | Albert Frick<br>Soil Scientist<br>Gorham,                                                 | SHEET 5<br>SHEET 6 |                                                                                                                                                                                                                                                                                                                                                                                                                                                                                                                                                                                                                                                                                                                                                                                                                                                                                                                                                                                                                                                                                                                                                                                                                                                                                                                                                                                                                                                                                                                                                                                                                                                                                                                                                                                                                                                                                                                                                                                                                                                                                                                                |  | SHEET 4 |
| Checked By: <b>A.F.</b><br>Scale: <b>1" = 100'</b>                     | Albert Frick Associates, Inc.<br>Soil Scientists & Site Evaluators<br>Gorham, Maine 04038 | ବ୍ ଫ<br>           |                                                                                                                                                                                                                                                                                                                                                                                                                                                                                                                                                                                                                                                                                                                                                                                                                                                                                                                                                                                                                                                                                                                                                                                                                                                                                                                                                                                                                                                                                                                                                                                                                                                                                                                                                                                                                                                                                                                                                                                                                                                                                                                                |  |         |