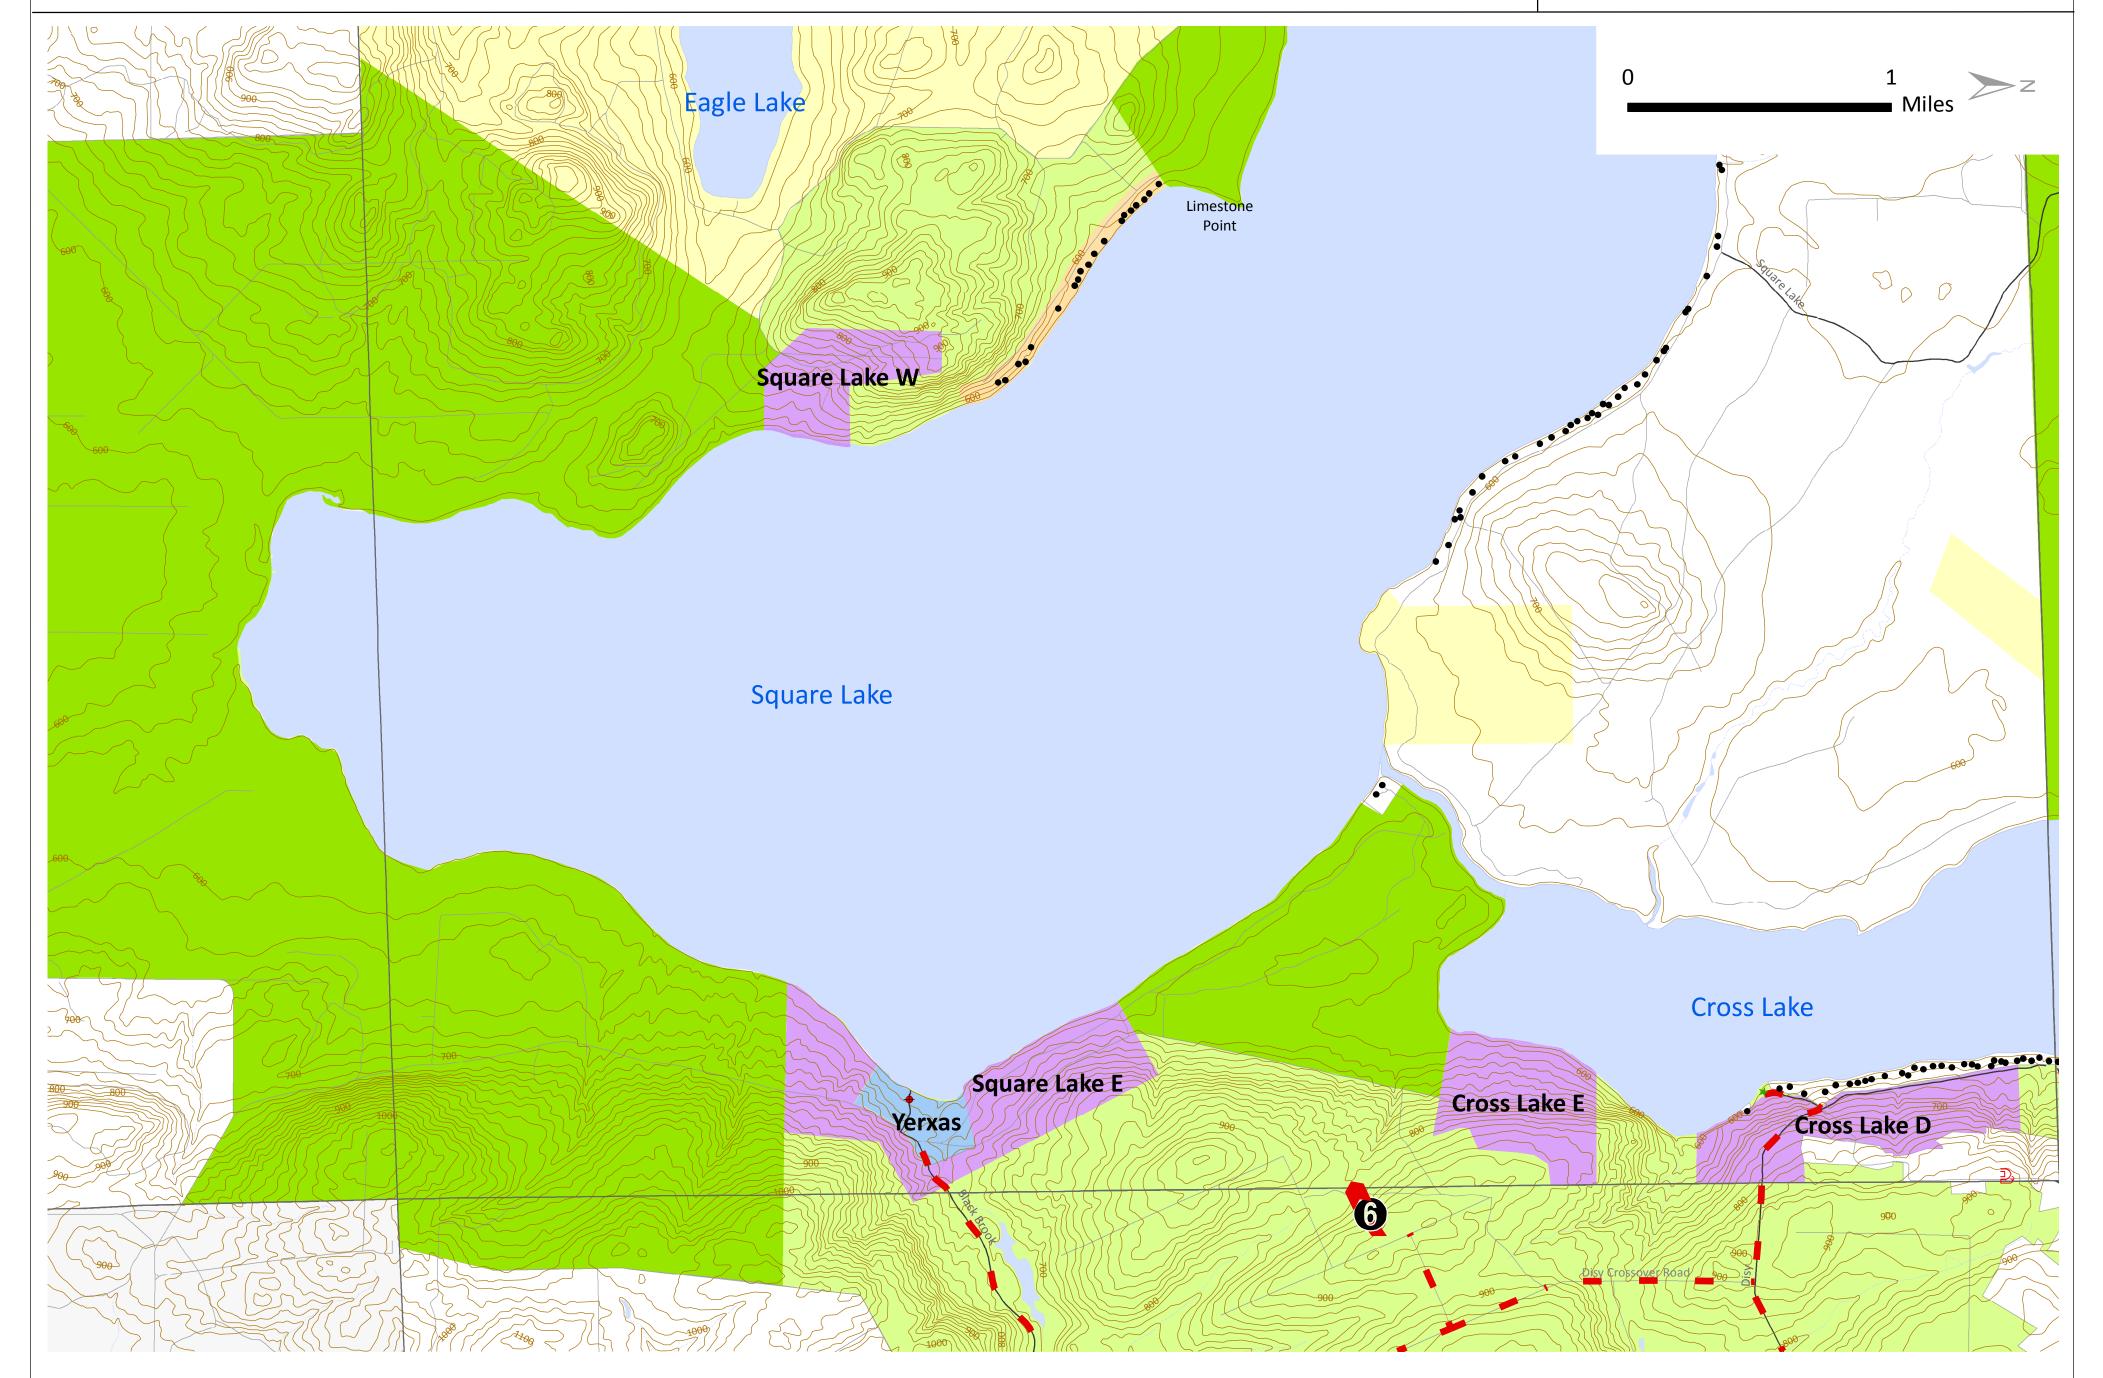

# Stop 6

- Direction of Vantage Point
- Travel Route
- Existing & Expanded Residential Leases
  Proposed Residential Development Areas
  Yerxas
  Proposed Conservation Easement
  Remainder of Plan Area
  NonPlan Area
  - Existing Conserved Lands Outside of Plan Area
- Township Boundaries
- Roads, Major
- Roads, Secondary
- Contour Lines (20')
- Abandoned: Commercial
- Residential

Regarding the Proposed Concept Plan for the Fish River Chain of Lakes (Zoning Petition ZP 768)