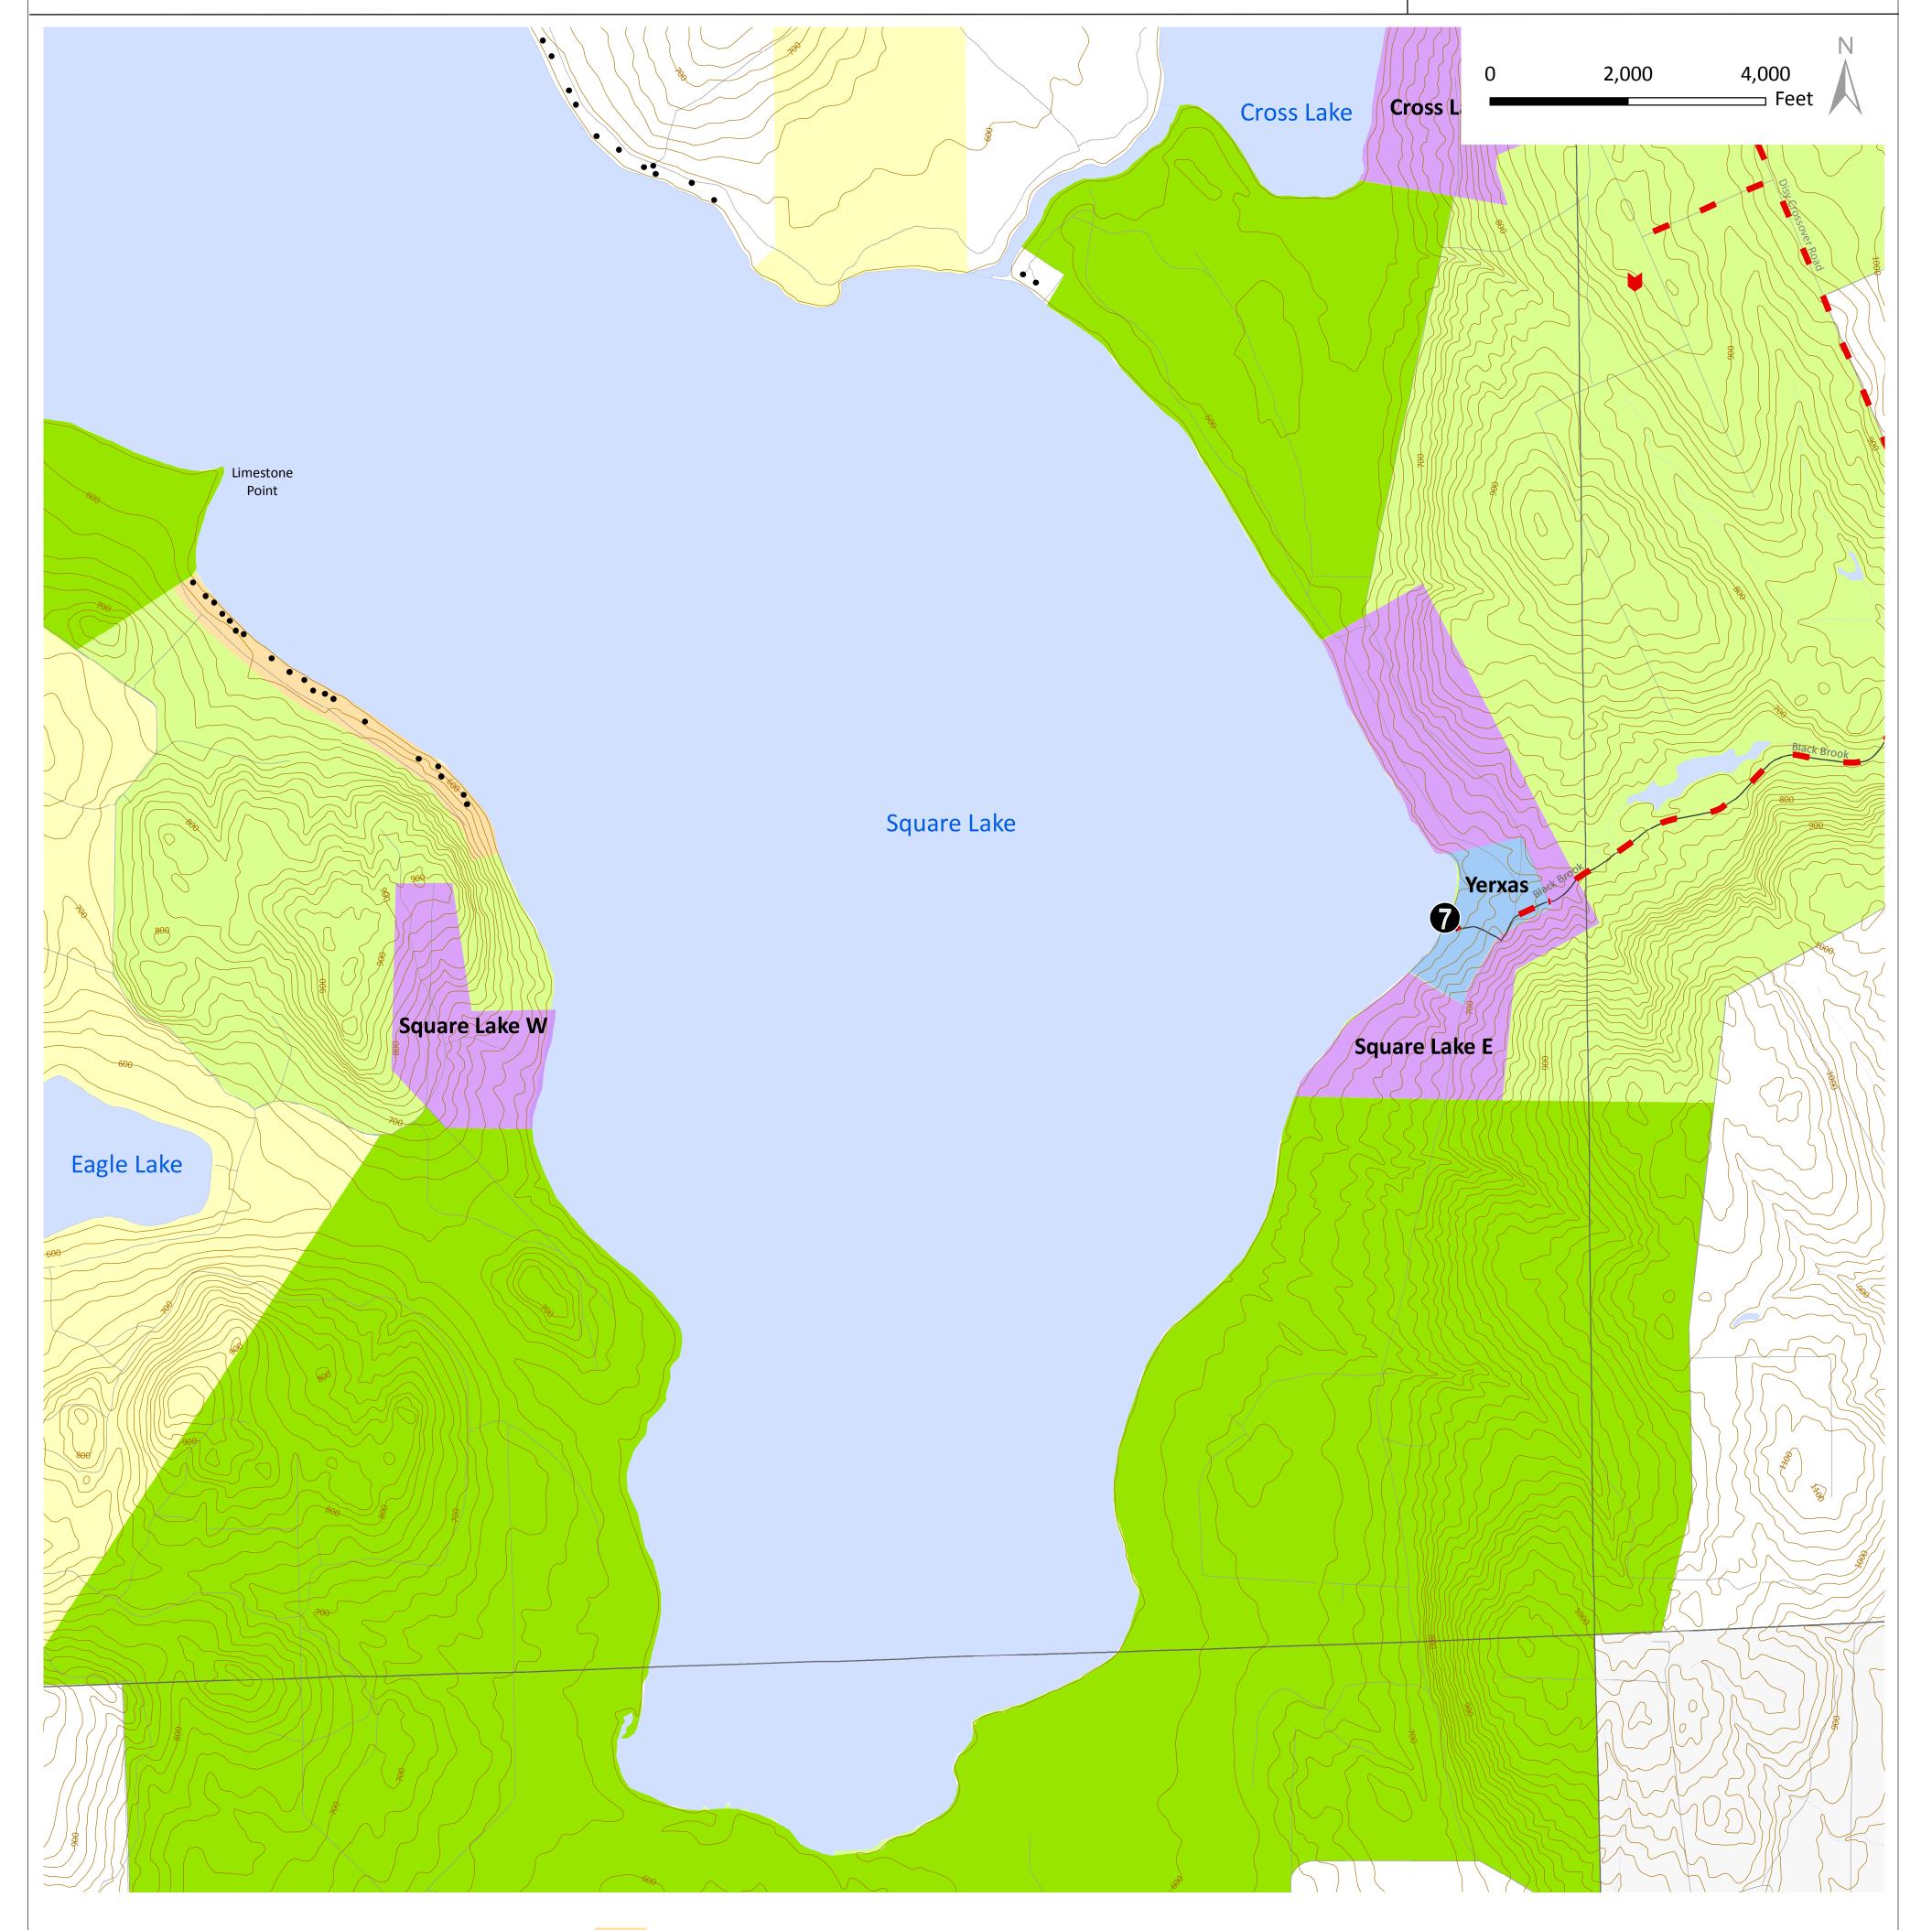

# Stop 7

| Direction of Vantage Point       | Existing & Expanded Residential Leases        |  | — Township Boundaries | ÷ | Abandoned: Commercial |
|----------------------------------|-----------------------------------------------|--|-----------------------|---|-----------------------|
| <ul> <li>Travel Route</li> </ul> | Proposed Residential Development Areas        |  | — Roads, Major        | • | Residential           |
|                                  | Yerxas                                        |  | Roads, Secondary      |   |                       |
|                                  | Proposed Conservation Easement                |  | — Contour Lines (20') |   |                       |
|                                  | Remainder of Plan Area                        |  |                       |   |                       |
|                                  | NonPlan Area                                  |  |                       |   |                       |
|                                  | Existing Conserved Lands Outside of Plan Area |  |                       |   |                       |
|                                  |                                               |  |                       |   |                       |