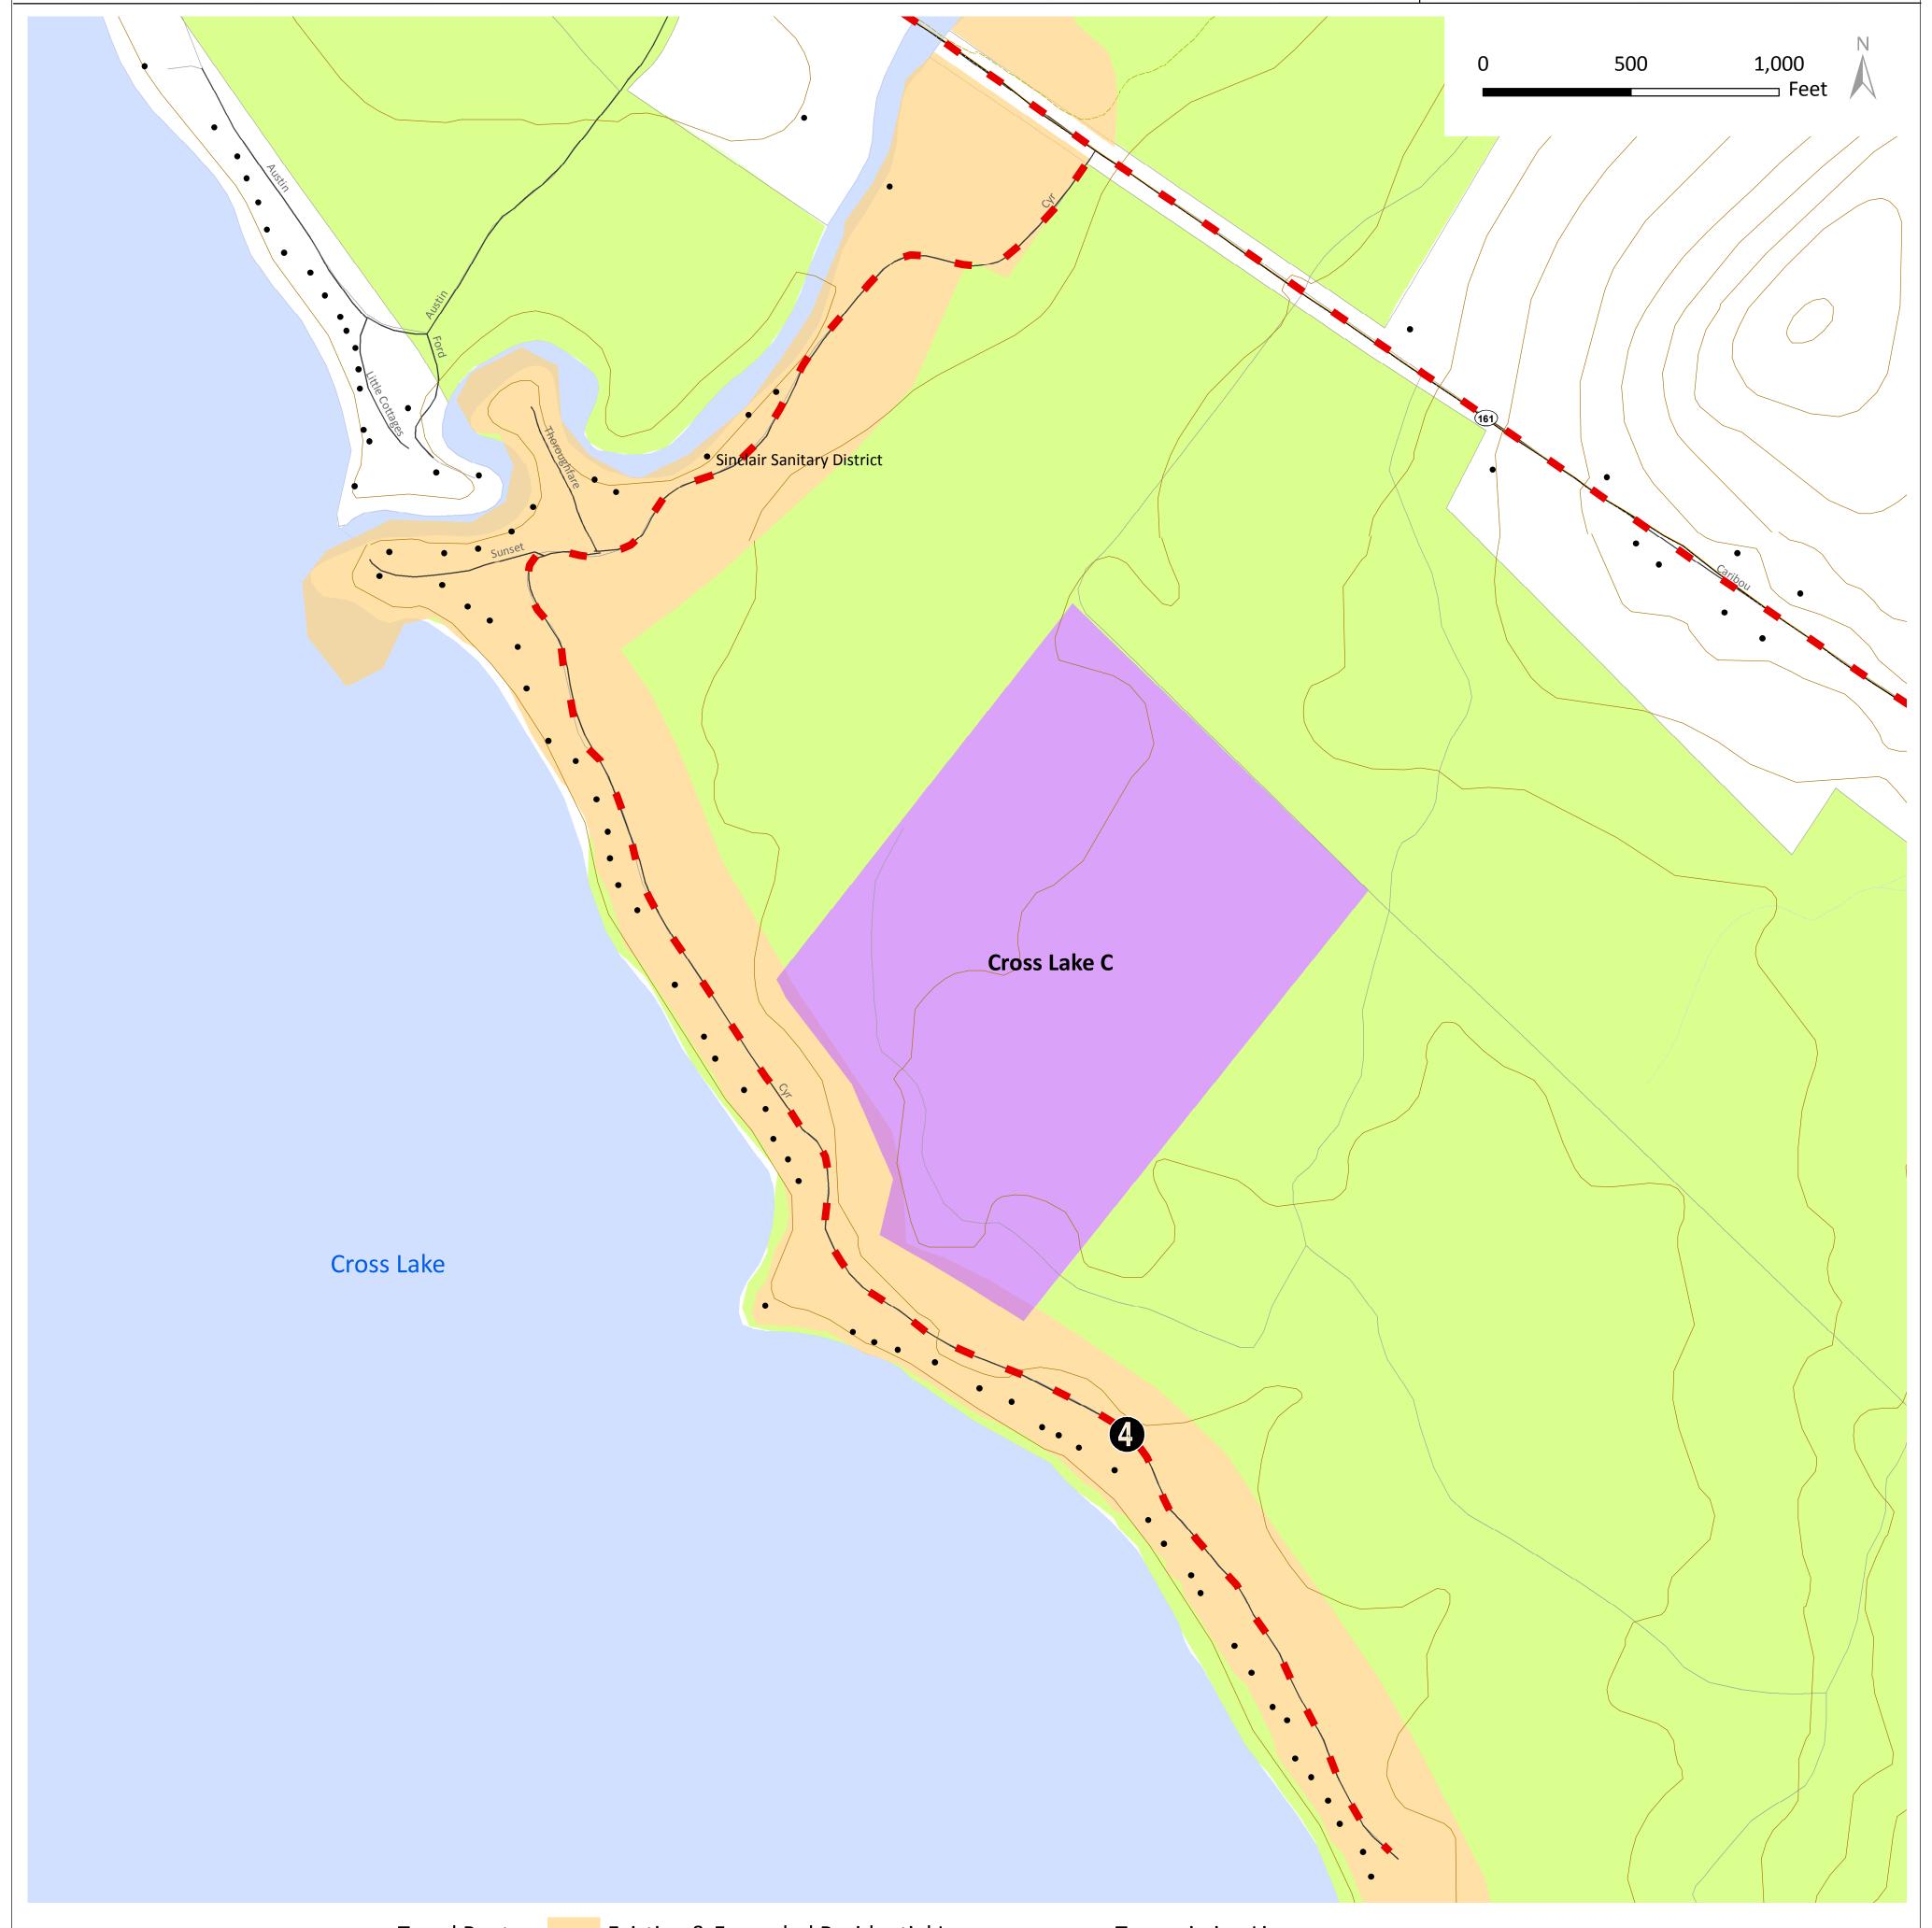

#### Stop 3 Walking Route

- Travel Route
- Proposed Economic Community Development Areas
- Existing & Expanded Residential Leases
- Proposed Conservation Easement
- Remainder of Plan Area
- NonPlan Area

- **Transmission Line**
- State Routes
- Roads, Major
- Roads, Secondary
- Contour Lines (20')
- \land Farm
- Campsite
- Civic
- © Commercial
- Other
- Residential
- Home Occupation

Regarding the Proposed Concept Plan for the Fish River Chain of Lakes (Zoning Petition ZP 768)

# Stop 4

Travel Route

Existing & Expanded Residential Leases

— Transmission Line

Civic

Proposed Residential Development Areas State Routes Ĉ Commercial Proposed Conservation Easement Roads, Major Other • Remainder of Plan Area Roads, Secondary Residential lacksquareContour Lines (20') NonPlan Area Home Occupation 

•

Regarding the Proposed Concept Plan for the Fish River Chain of Lakes (Zoning Petition ZP 768)