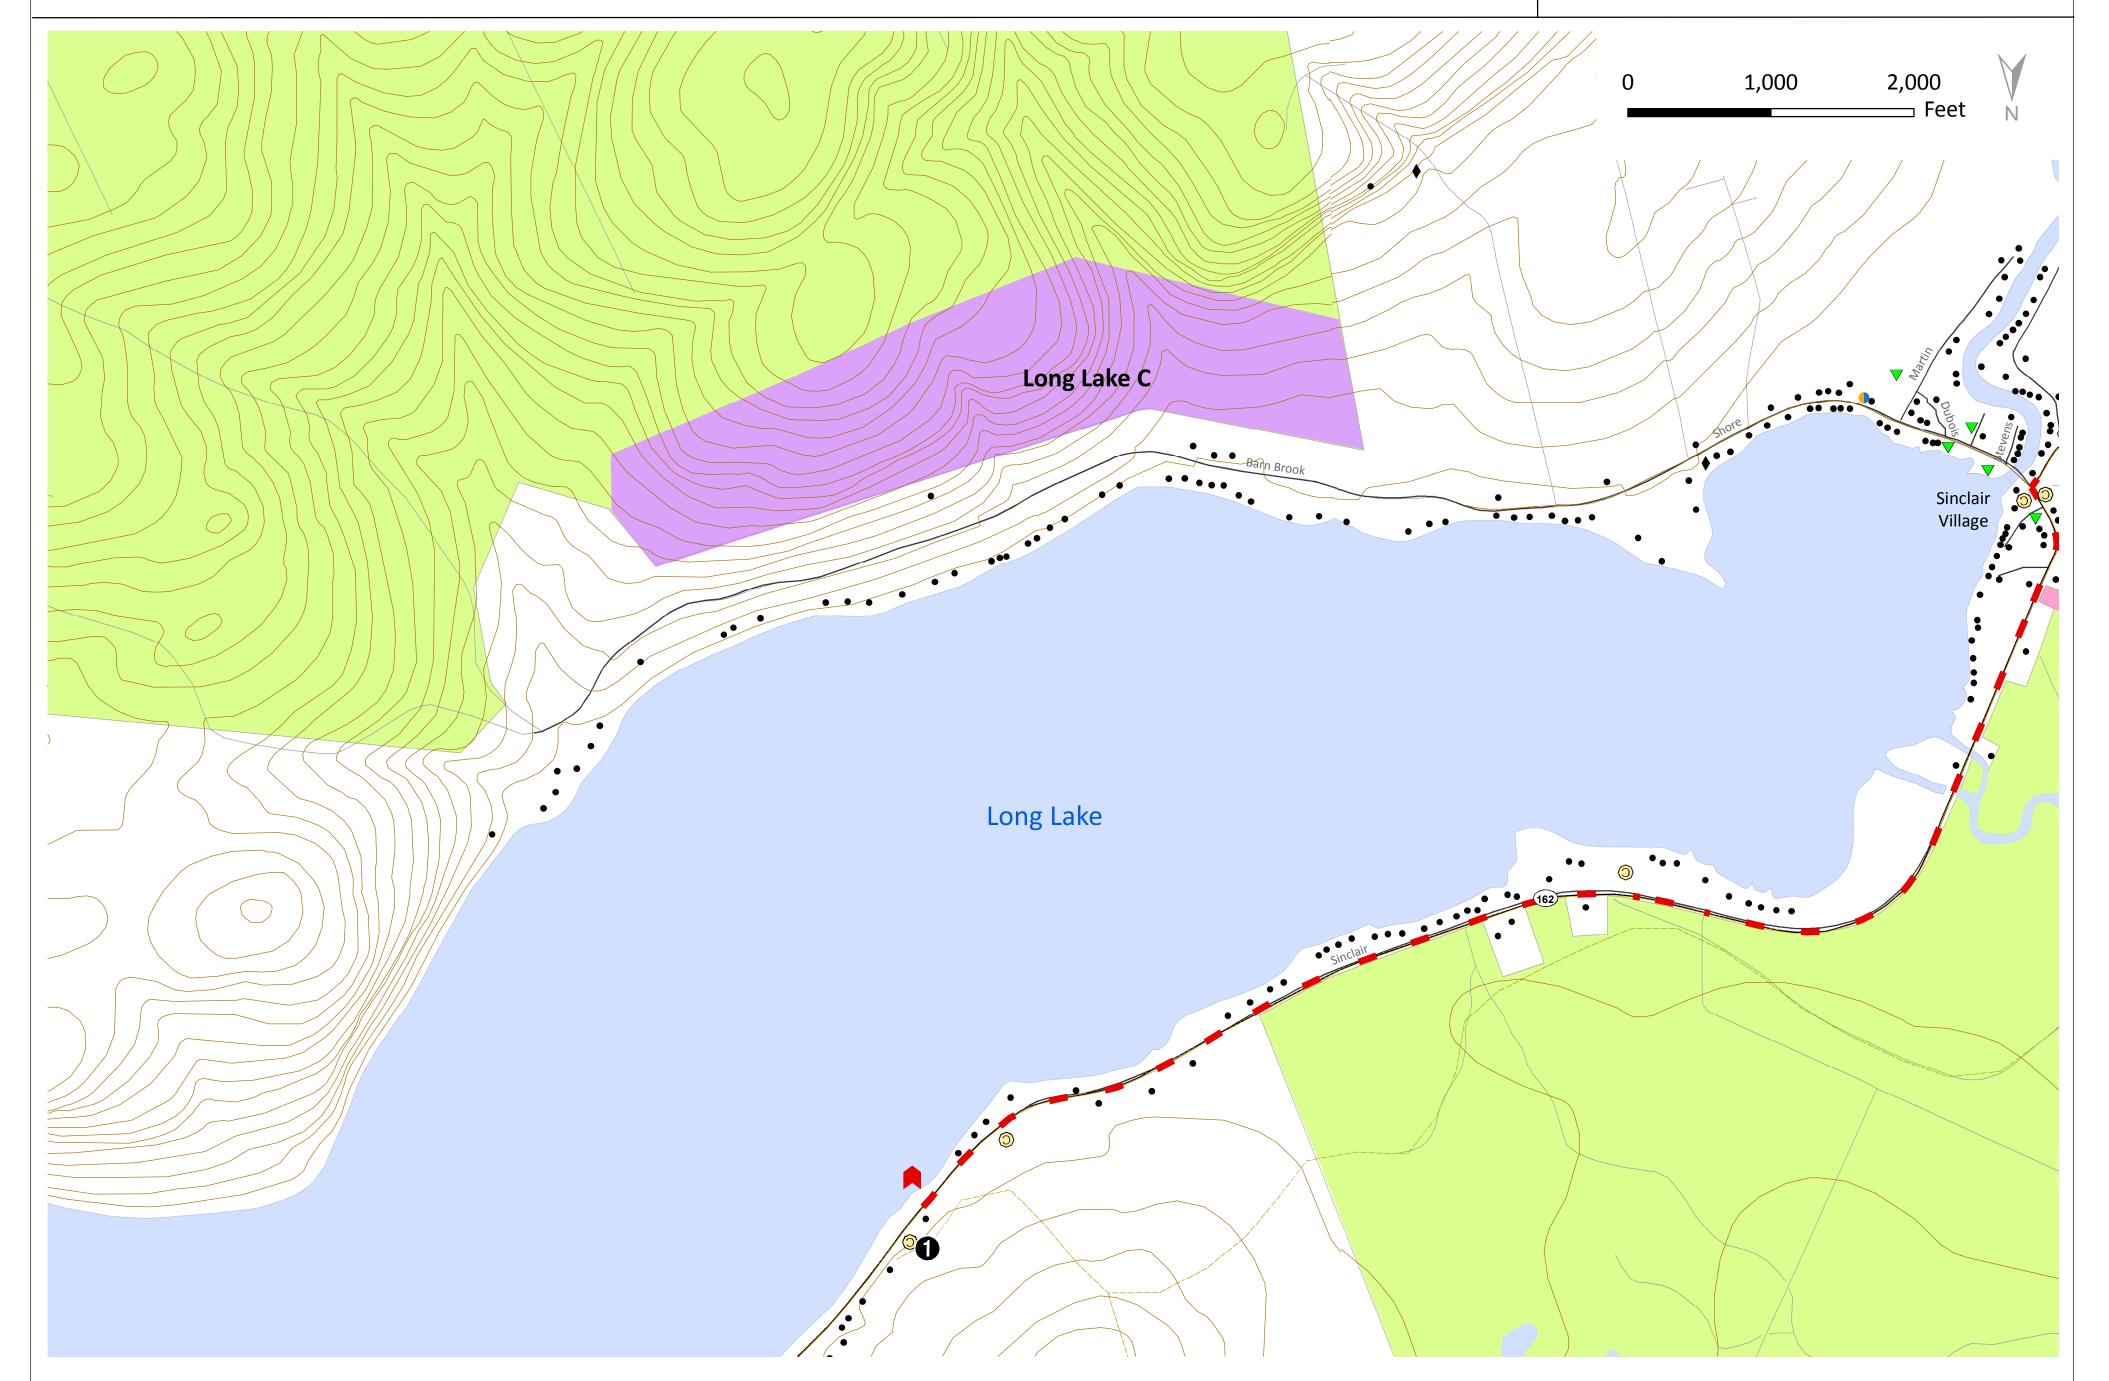

# Stop 1

- Direction of Vantage Point
- Travel Route
- Proposed Economic Community Development Areas
- Proposed Residential Development Areas
- Remainder of Plan Area
- NonPlan Area
- ------ State Routes
- —— Roads, Major
- Roads, Secondary
- Contour Lines (20')

- 🛋 Farm
- Campsite
- Civic
- © Commercial
- Other
- Residential
- Home Occupation

Regarding the Proposed Concept Plan for the Fish River Chain of Lakes (Zoning Petition ZP 768)