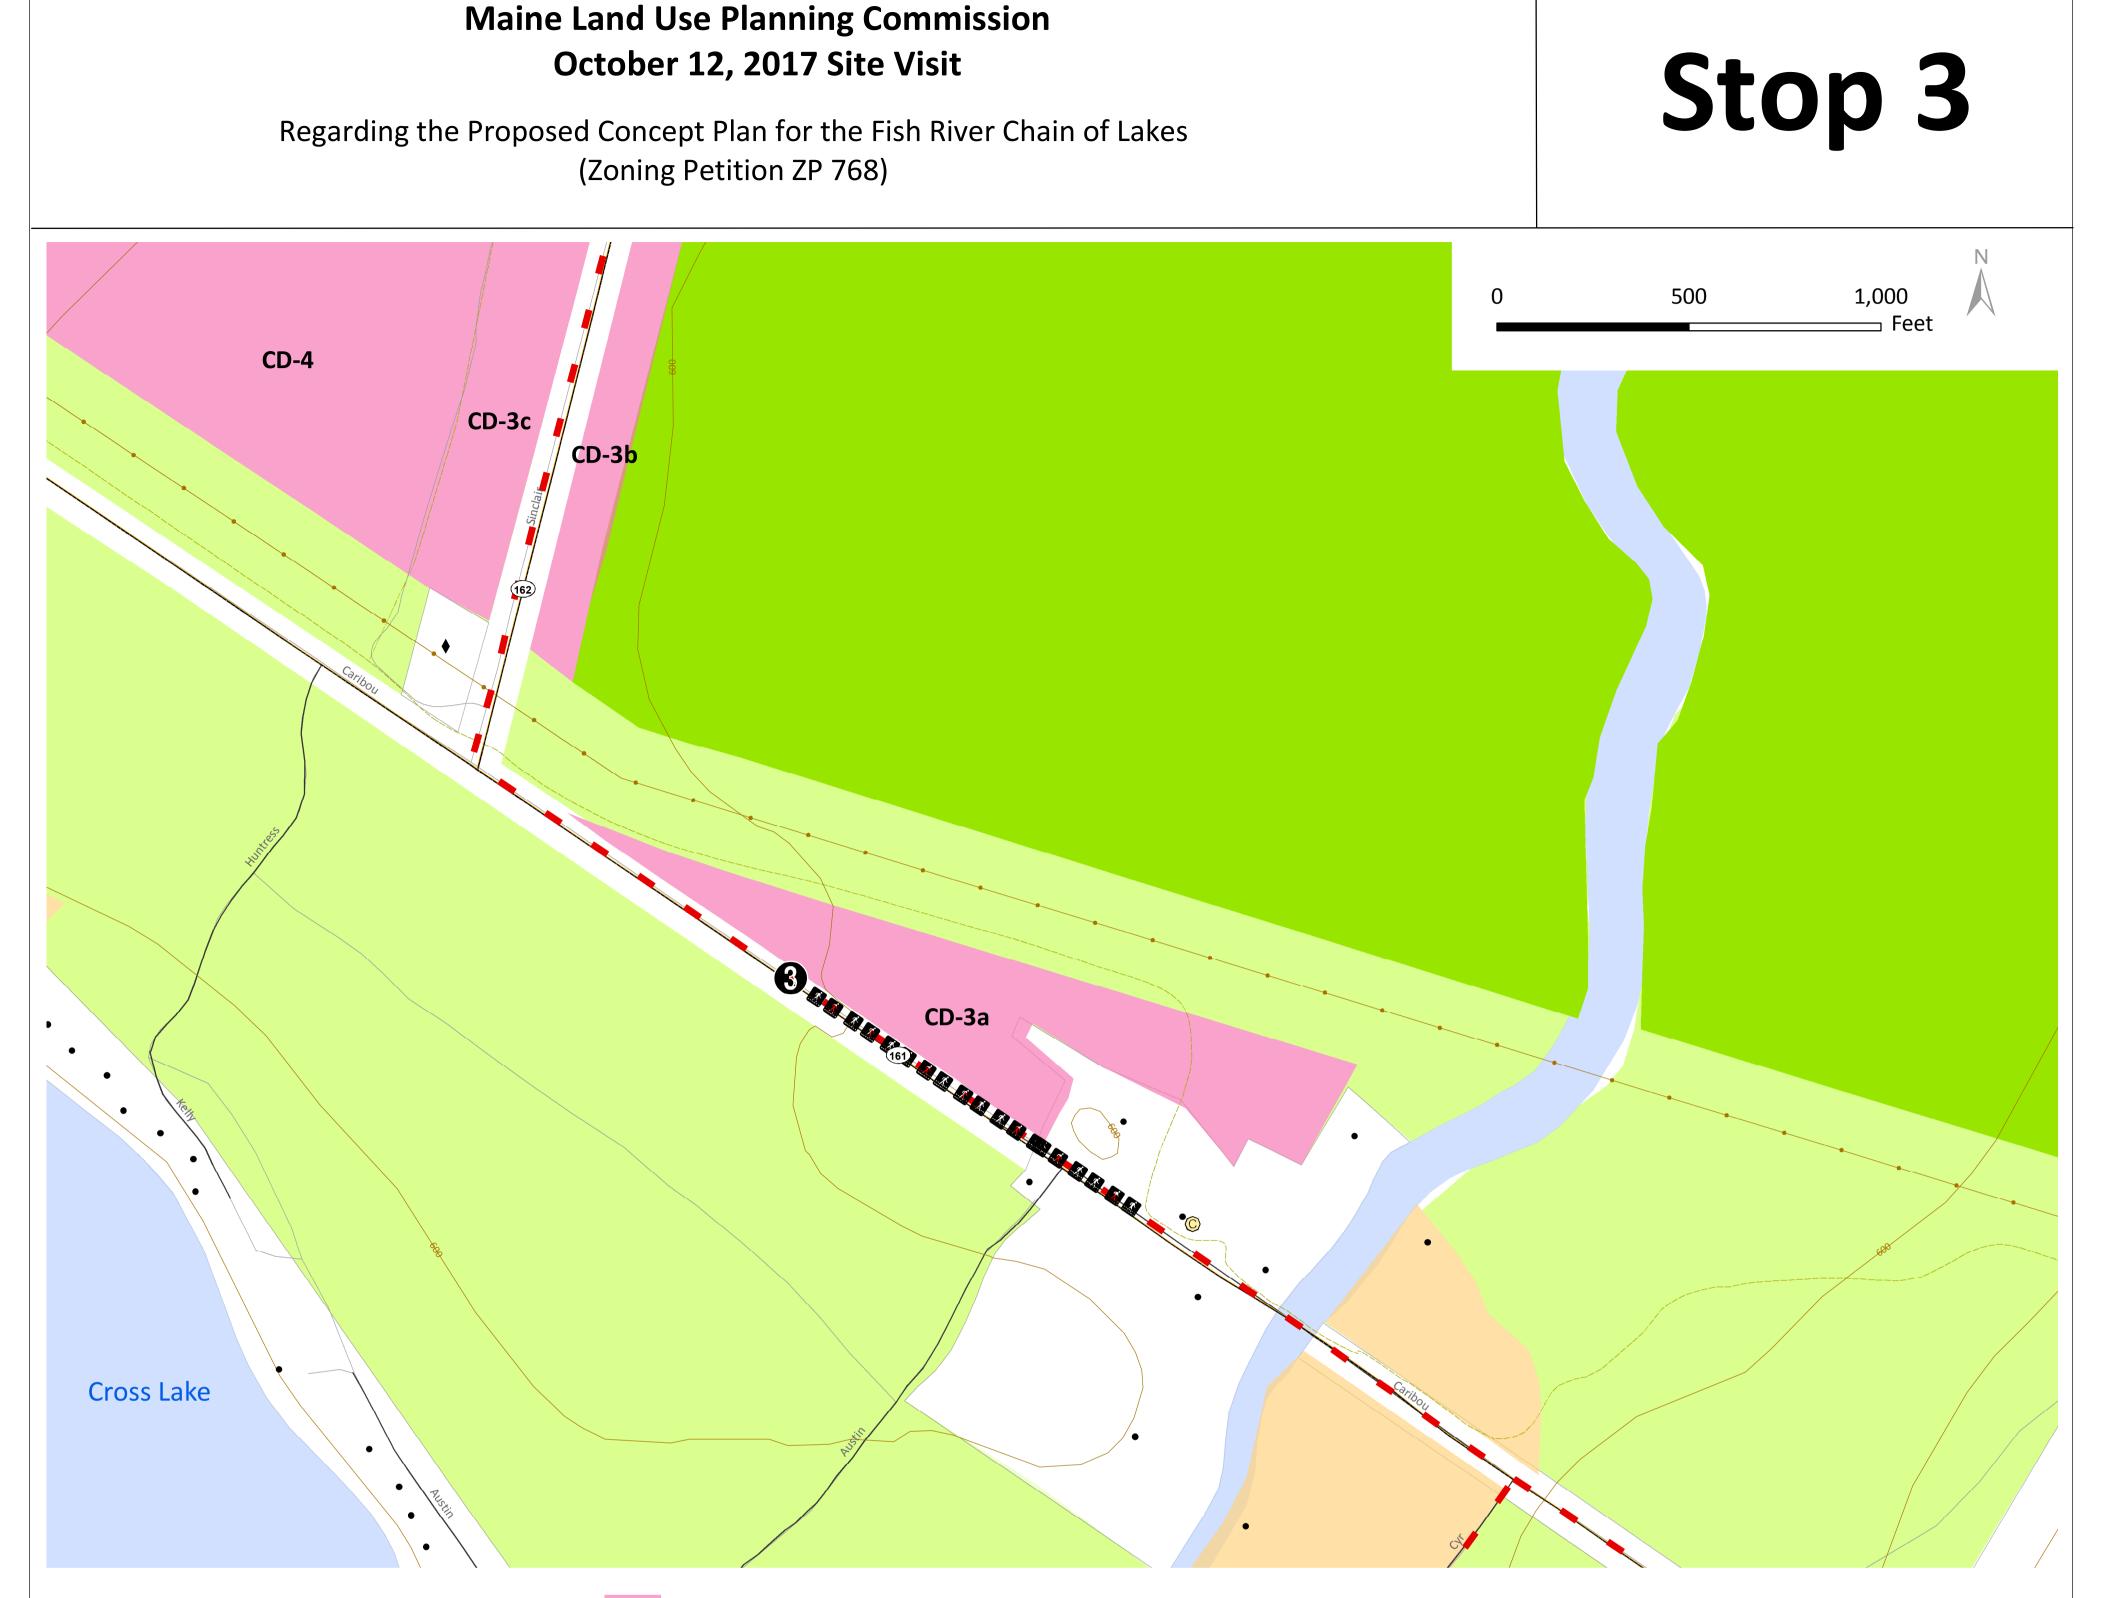

#### Stop 3 Walking Route

- Travel Route
- Proposed Economic Community Development Areas
- Existing & Expanded Residential Leases
- Proposed Conservation Easement
- Remainder of Plan Area
- NonPlan Area

- **Transmission Line**
- State Routes
- Roads, Major
- Roads, Secondary
- Contour Lines (20')
- \land Farm
- Campsite
- Civic
- © Commercial
- Other
- Residential
- Home Occupation

Regarding the Proposed Concept Plan for the Fish River Chain of Lakes (Zoning Petition ZP 768)