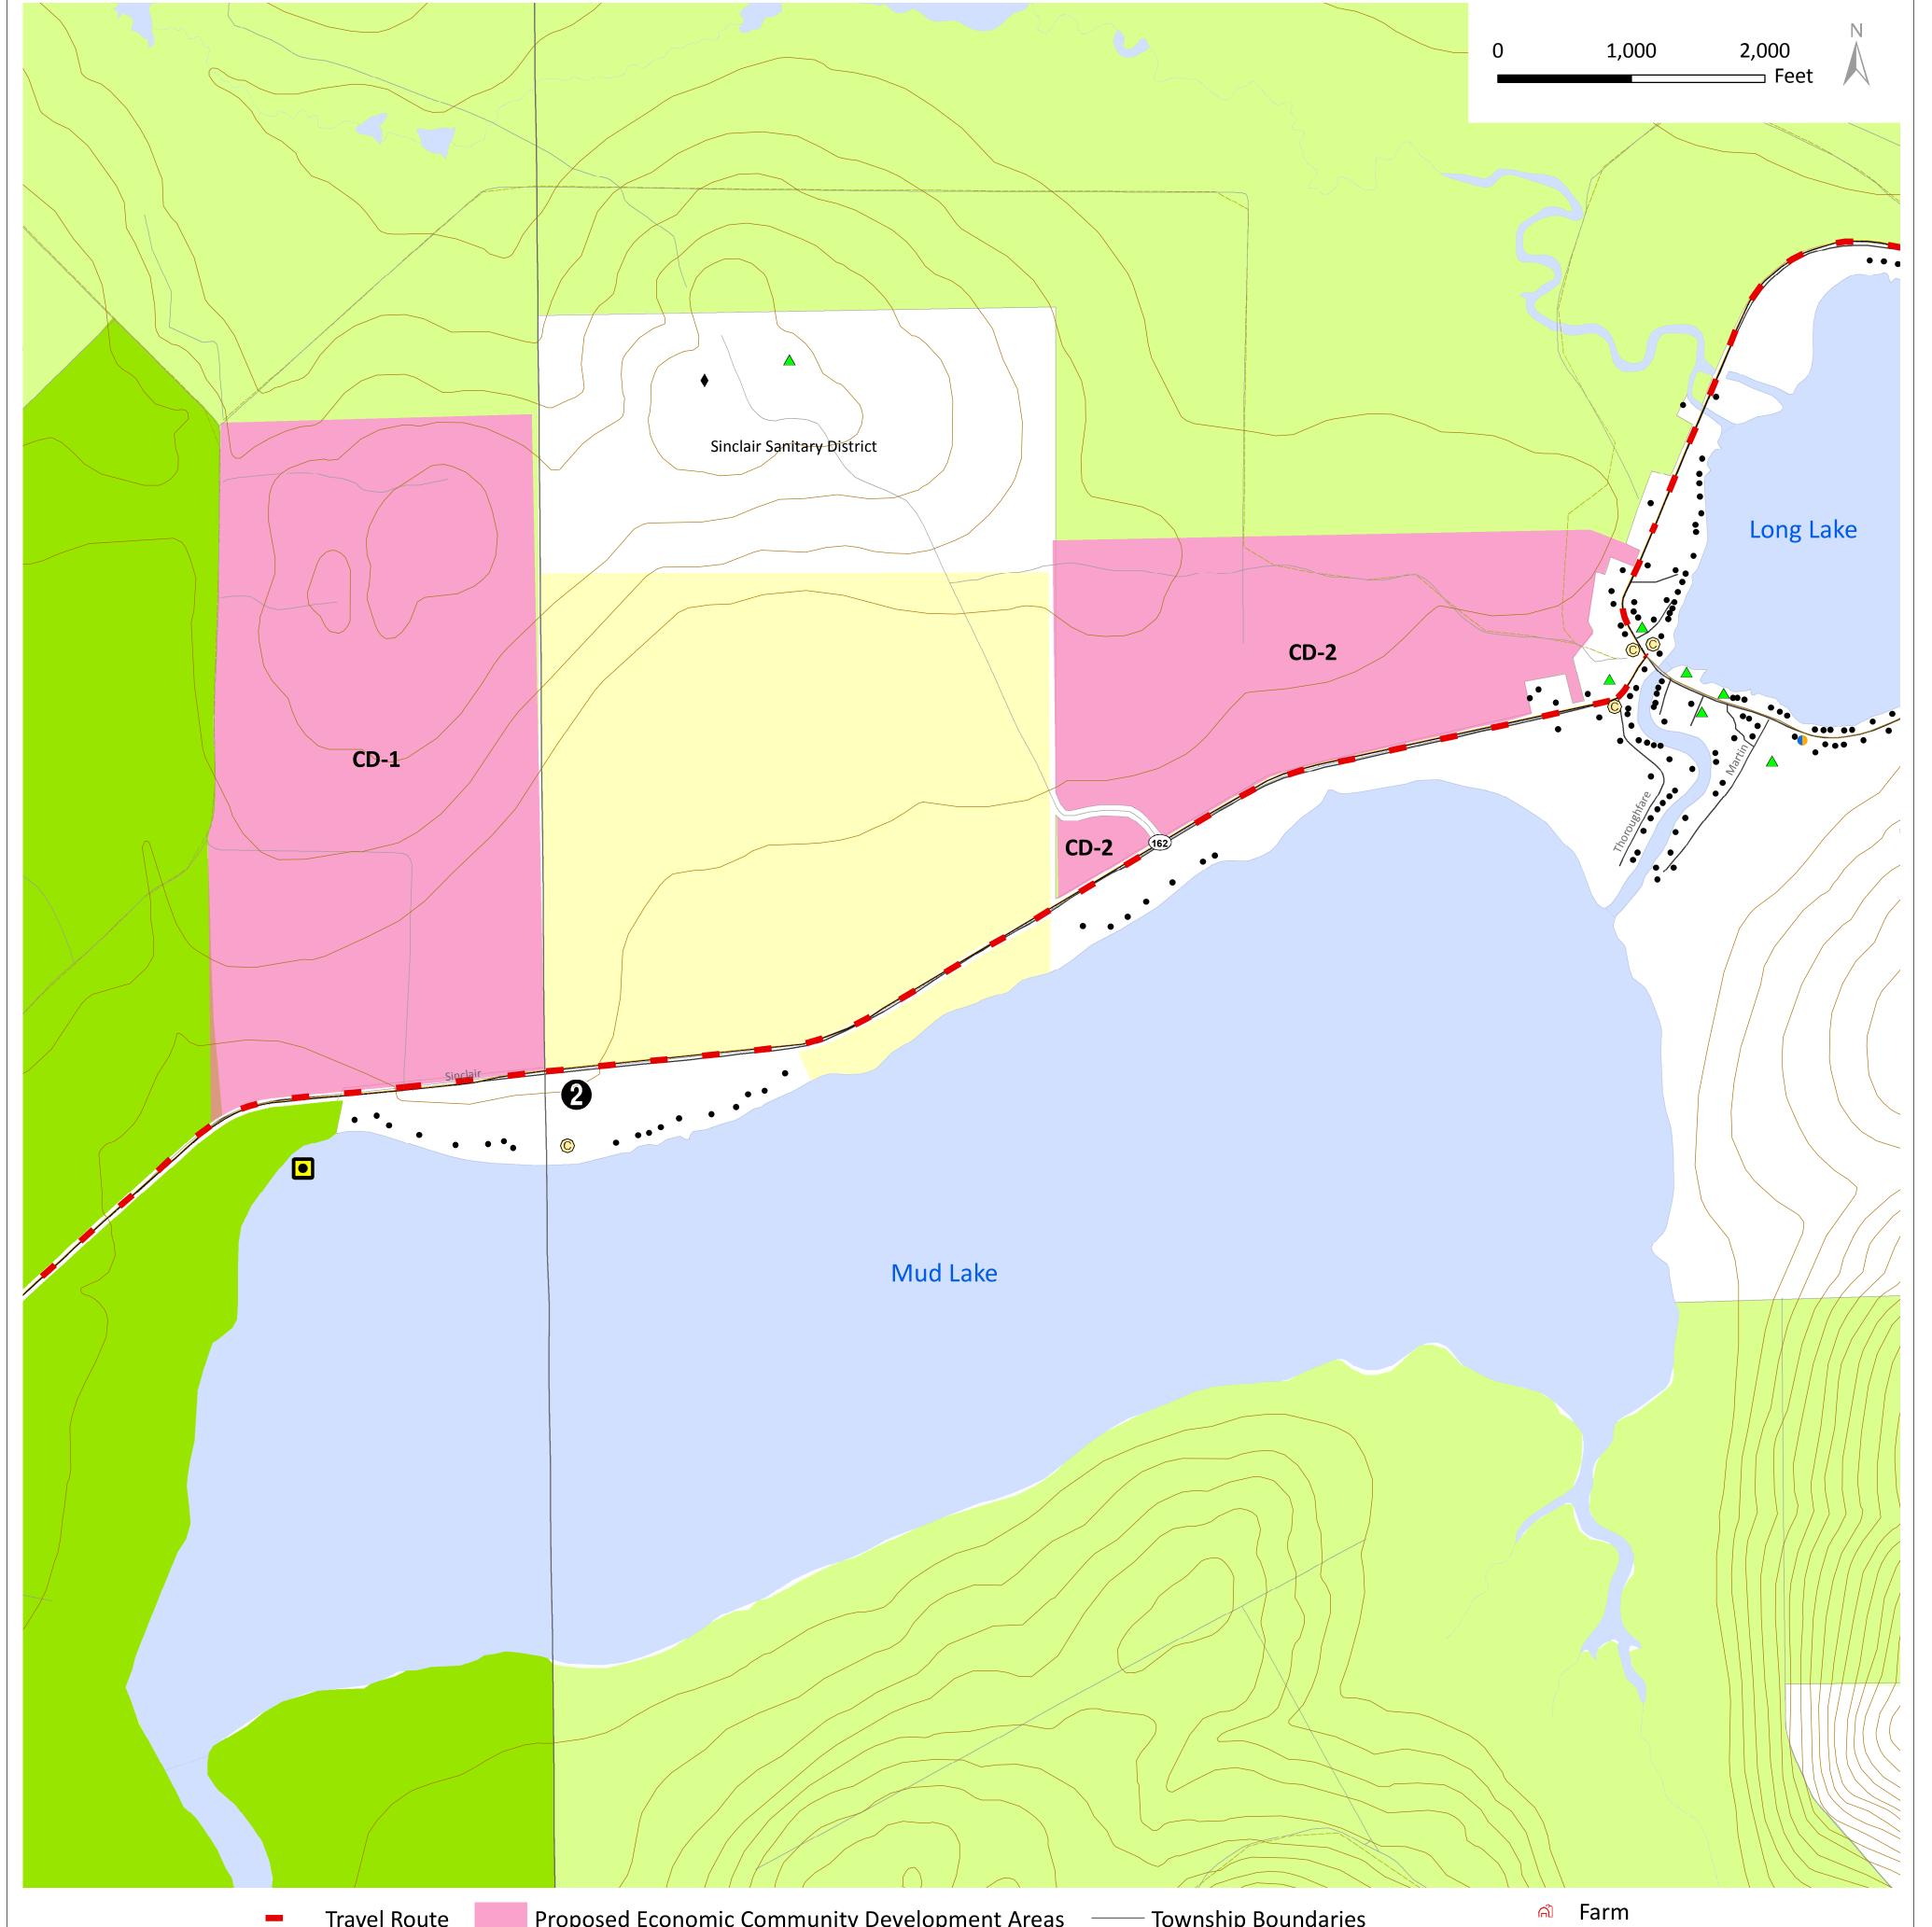

# Stop 2

| Proposed Conservation Easement                | State Routes           | • | Campsite        |
|-----------------------------------------------|------------------------|---|-----------------|
| Remainder of Plan Area                        | —— Roads, Major        |   | Civic           |
| NonPlan Area                                  | Roads, Secondary       | Ô | Commercial      |
| Existing Conserved Lands Outside of Plan Area | —— Contour Lines (20') | • | Other           |
|                                               |                        | • | Residential     |
|                                               | Hand-Carry Launch      | • | Home Occupation |