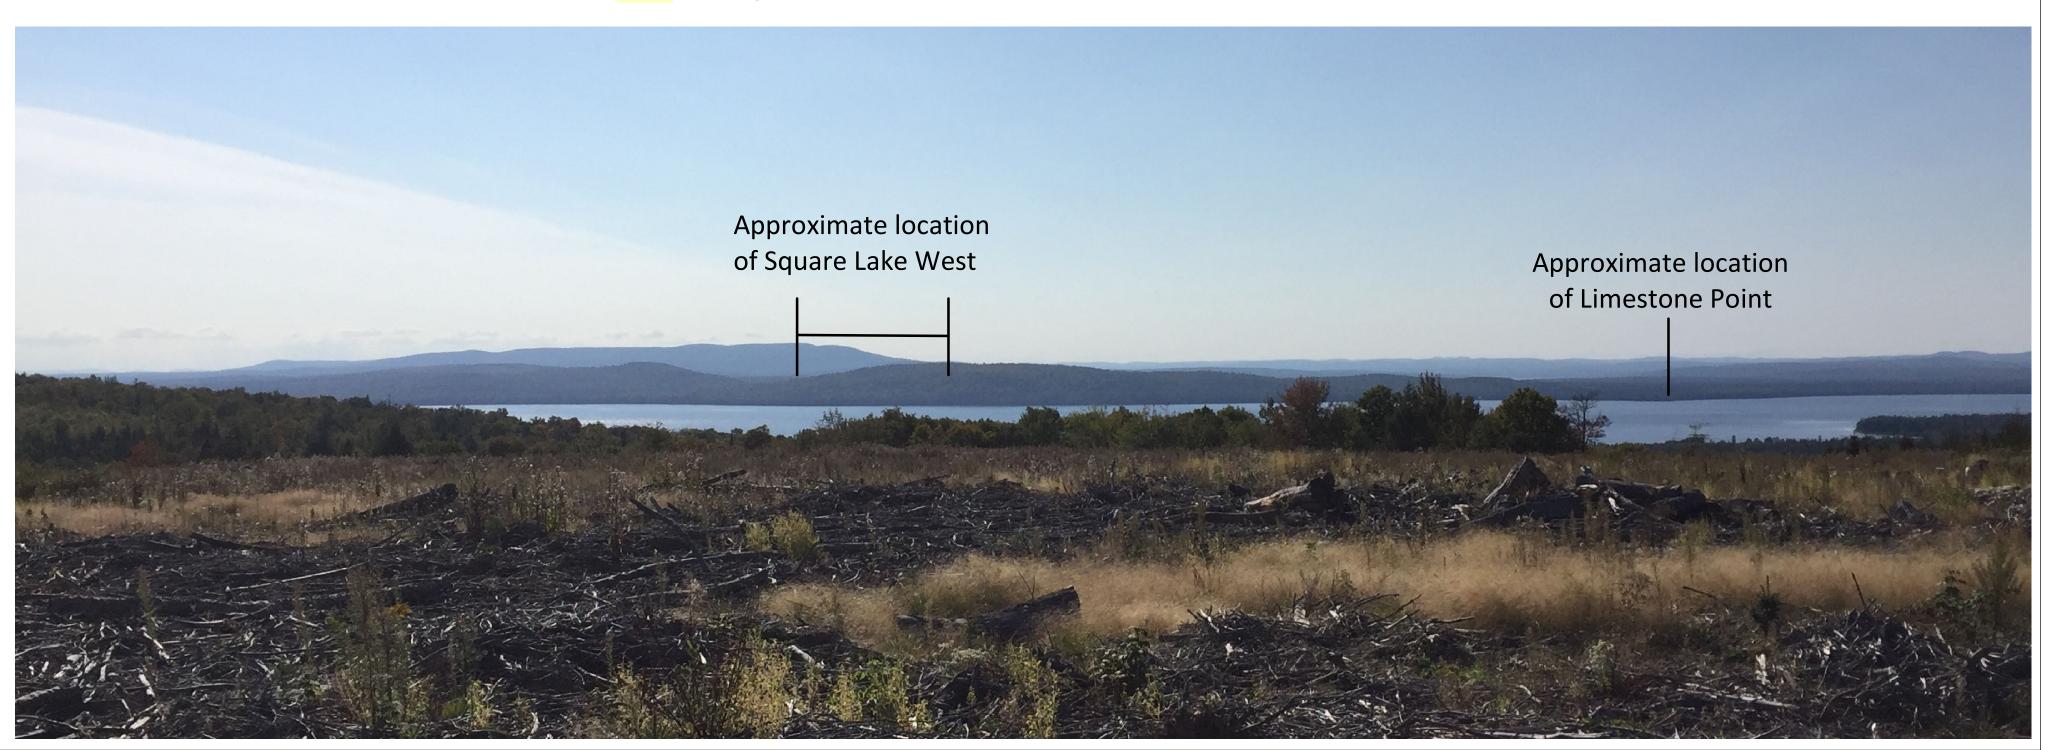

# Stop 7

| Direction of Vantage Point       | Existing & Expanded Residential Leases        |  | — Township Boundaries | ÷ | Abandoned: Commercial |
|----------------------------------|-----------------------------------------------|--|-----------------------|---|-----------------------|
| <ul> <li>Travel Route</li> </ul> | Proposed Residential Development Areas        |  | — Roads, Major        | • | Residential           |
|                                  | Yerxas                                        |  | Roads, Secondary      |   |                       |
|                                  | Proposed Conservation Easement                |  | — Contour Lines (20') |   |                       |
|                                  | Remainder of Plan Area                        |  |                       |   |                       |
|                                  | NonPlan Area                                  |  |                       |   |                       |
|                                  | Existing Conserved Lands Outside of Plan Area |  |                       |   |                       |
|                                  |                                               |  |                       |   |                       |