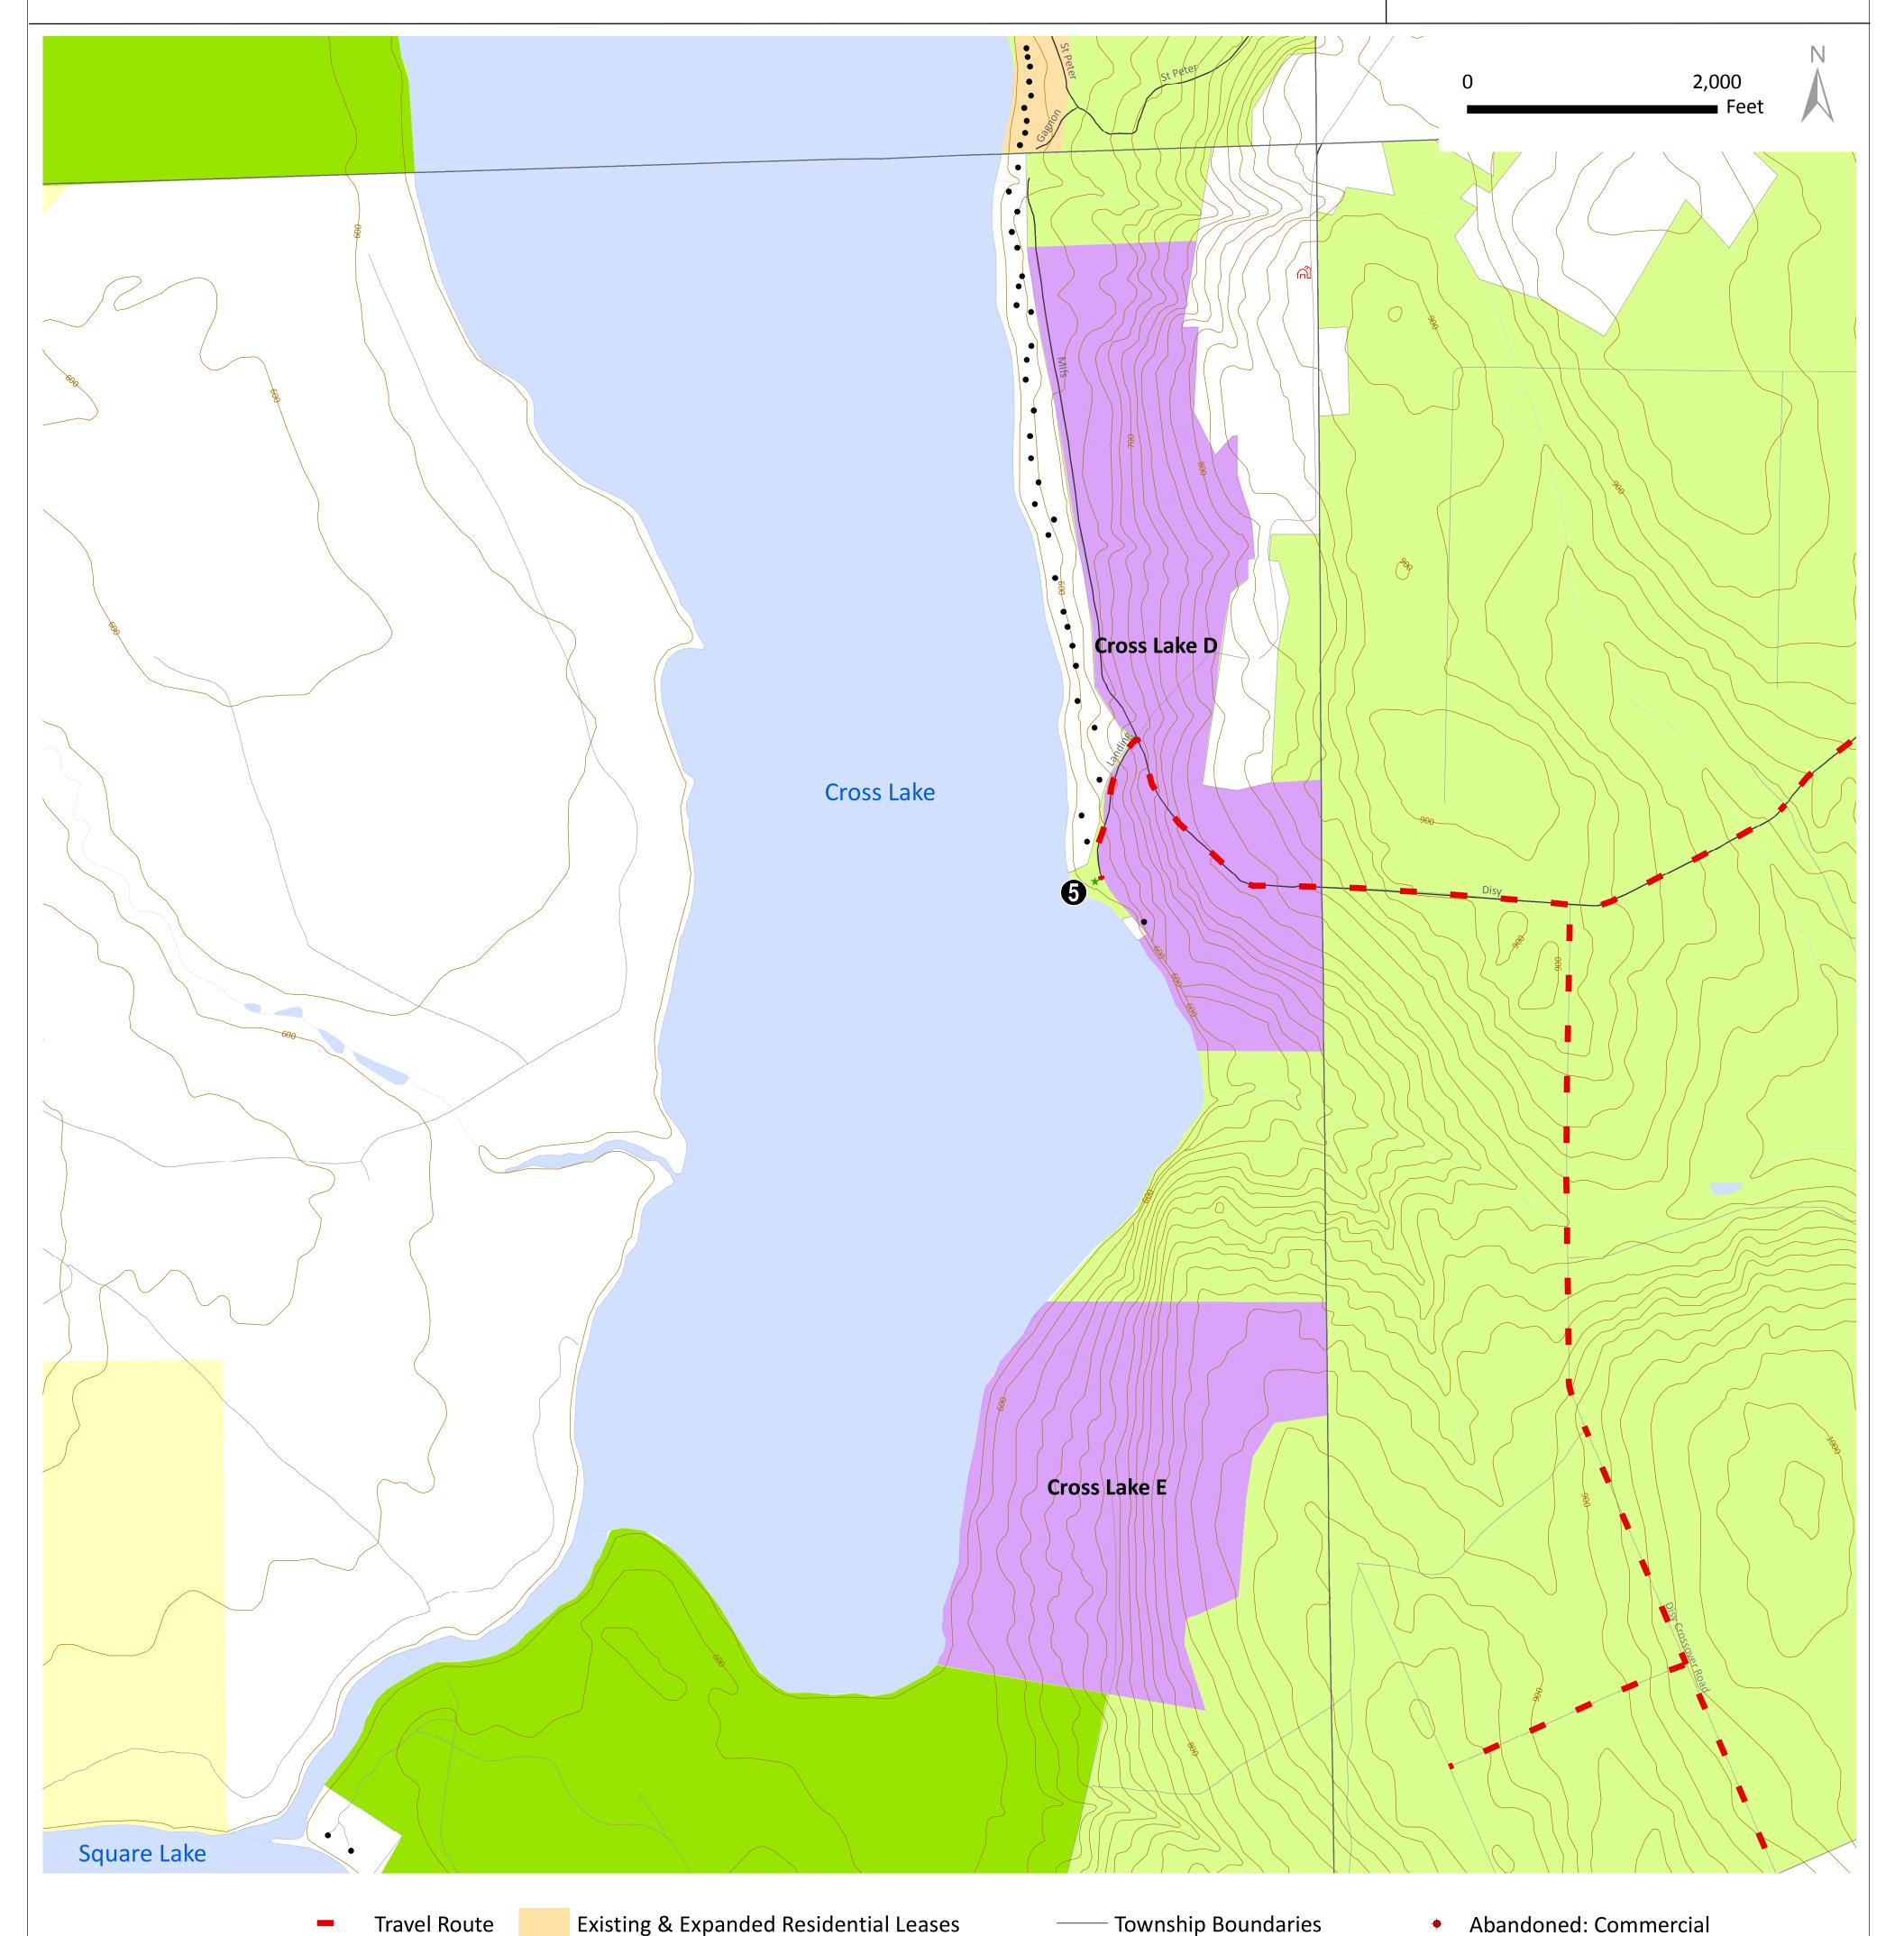

# Stop 5

Existing & Expanded Residential Leases

Proposed Residential Development Areas

Proposed Conservation Easement

Remainder of Plan Area

- Township Boundaries

- State Routes

- Roads, Major

Roads, Secondary

Residential

**Public Recreation**  $\star$ 

🙃 Farm

+

NonPlan Area

Contour Lines (20')

Existing Conserved Lands Outside of Plan Area

Regarding the Proposed Concept Plan for the Fish River Chain of Lakes (Zoning Petition ZP 768)