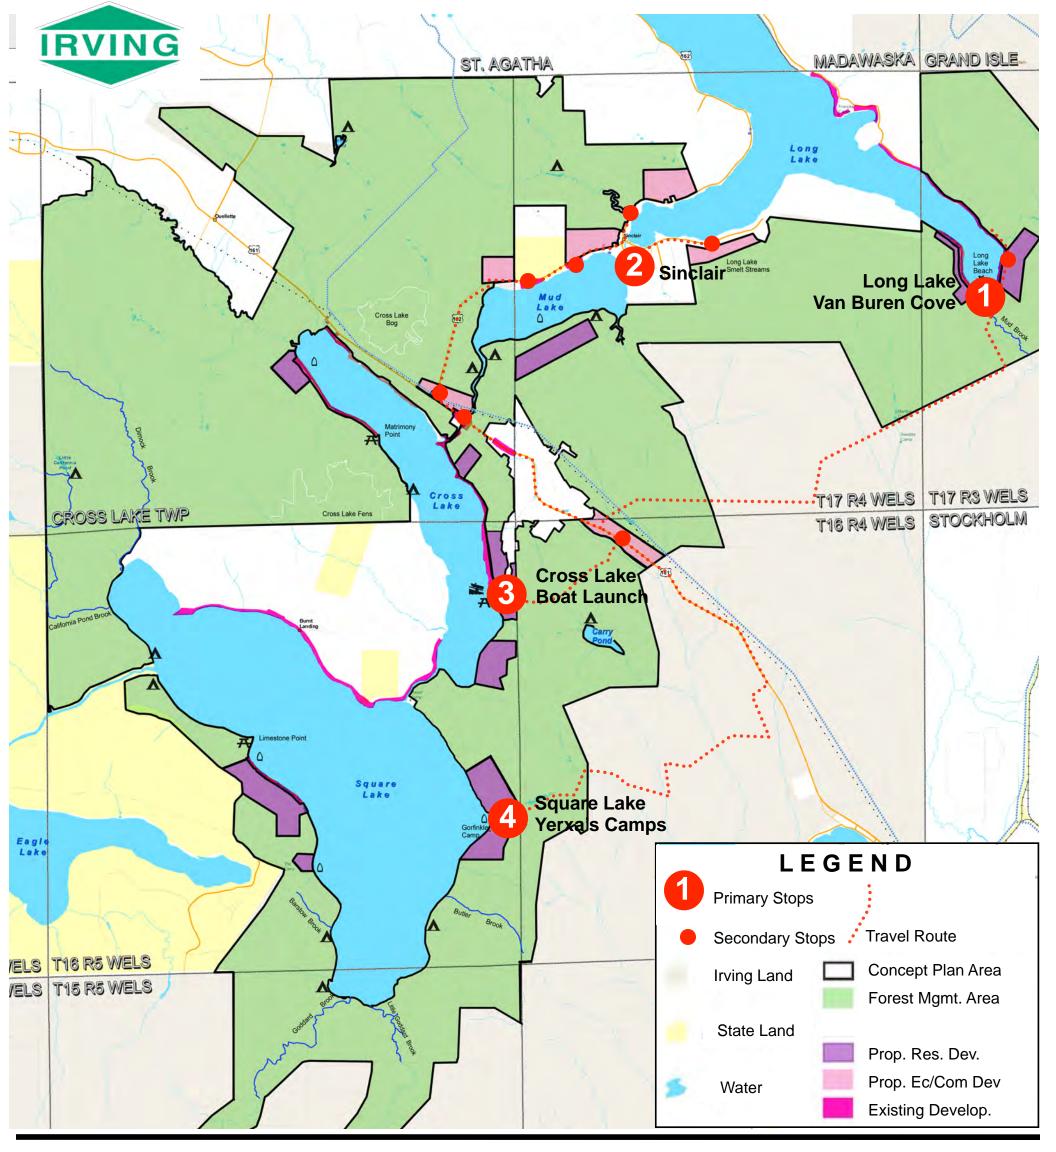

## FISH RIVER LAKES CONCEPT PLAN

Land Use Planning Commission Site Visit • October 10, 2013

- 1 Long Lake / Van Buren Cove
  - Long Lake Beach
  - Existing leased sites
  - Proposed development areas
  - Mud Brook
- Sinclair
  - Econ/Comm development areas
  - Proposed Mud Lake development area
  - Possible Mud Lake water access site

- **6** Cross Lake Boat Launch
  - Boat launch / Picnic area
  - Existing leased / owned sites
  - Proposed development areas
  - Proposed protection areas
- 4 Square Lake / Yerxa's Camps
  - Yerxa's / Gorfinkle Camps
    - Hub & Spokes sites
    - Proposed development areas
    - Existing leased sites
    - Proposed protection areas