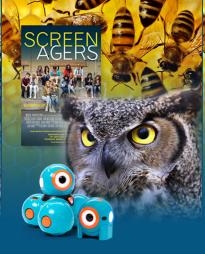

Check the box on your Maine income tax form to donate to the Maine Public Library Fund.\*

From Lego clubs to Makerspaces, epic things are happening at your local library thanks to you!

Your voluntary contribution on Maine income tax form Schedule CP for \$5 or more makes a big difference!

Maine Public Library

Check the box on your Maine income tax form to donate to the Maine Public Library Fund.\*

Check the box on your Maine income tax form to donate to the Maine Public Library Fund.\*

From Lego clubs to Makerspaces, epic things are happening at your local library thanks to you!

Your voluntary contribution on Maine income tax form Schedule CP for \$5 or more makes a big difference!

Check the box on your Maine income tax form to donate to the Maine Public Library Fund.\*

From Lego clubs to Makerspaces, epic things are happening at your local library thanks to you!