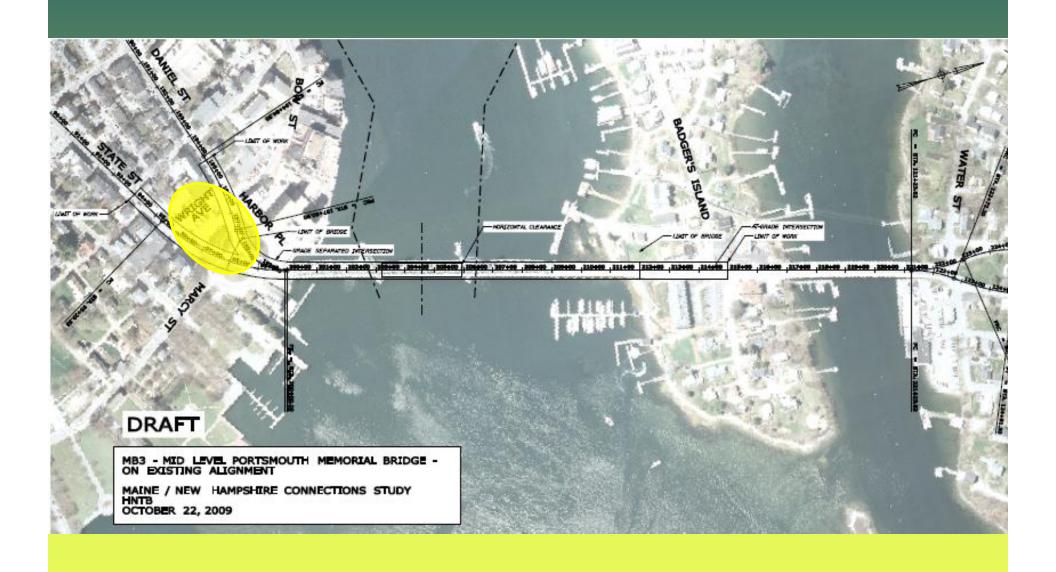

he process
  - Analysis to-date
- Scoring the Alternatives
- Next Steps

#### Fatal Flaw Process

- Developed scoring matrix based on P&N Statement
- Tested matrix with Stakeholder Committee and at public meeting
- With all possible combinations: 61 alternatives
- Broken down individually, total is 22
- More about how this will work....

## Fatal Flaw Analysis to-date

- Developed capacity estimate for all three bridges
  - Present high points of Kevin's memo
- Engineered crossing locations for all alternatives
  - Show one map as illustration of how work done
- Mapped areas of potential resource impacts
  - Show one map as illustration of how work done

## The Alternatives







## MB2A-Upstream



## MB2A-Upstream



#### MB2A-Downstream



#### MB2A-Downstream



#### MB3



#### MB3



## MB3A-Upstream



## MB3A-Upstream



#### MB3A-Downstream



#### MB3A-Downstream



## MB4



### MB4







### SL1

## SL2

## **SL2A-Low Level Upstream**



## **SL2A-Low Level Upstream**



## SL3-Mid Level with 2% Rail



### SL3-Mid Level with 2% Rail



## SL3A-Mid Level Upstream with 2% Rail



## SL3A-Mid Level Upstream with 2% Rail



# **SL4-High Level**



# **SL4-High Level**





# Alternative 1 - High Level



# Alternative 1 - High Level



### **Alternative 1A - Low Level**



### **Alternative 1A - Low Level**



### Alternative 1B - Mid Level



## Alternative 1B - Mid Level



## Alternative 2





### Round 1 Results

Indicate how many left on table and how many off

## Round 2 Criteria

Discuss: cost/traffic mobility, other

## **Next Steps**

- Stakeholder Meet