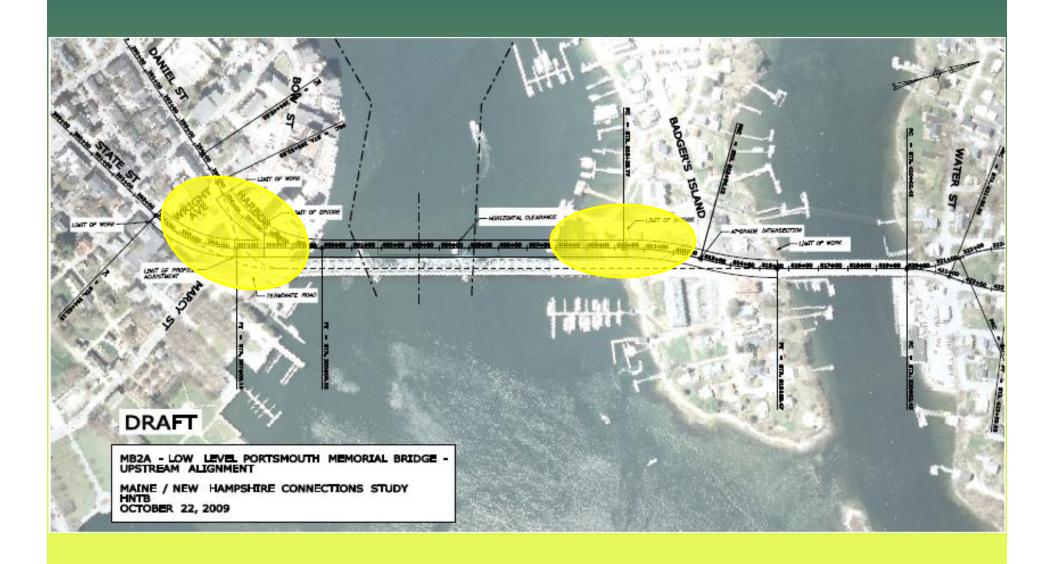

9
Kittery Trading Post

# Agenda

- Welcome
- Fatal Flaw Analysis:
  - The process
  - Analysis to-date
- Scoring the Alternatives
- Next Steps

#### Fatal Flaw Process

- Developed scoring matrix based on P&N Statement
- Tested matrix with Stakeholder Committee and at public meeting
- With all possible combinations: 61 alternatives
- Broken down individually, total is 22
- More about how this will work....

## Fatal Flaw Analysis to-date

- Developed capacity estimate for all three bridges
  - Present high points of Kevin's memo
- Engineered crossing locations for all alternatives
  - Show one map as illustration of how work done
- Mapped areas of potential resource impacts
  - Show one map as illustration of how work done

## The Alternatives







## MB2A-Upstream



## MB2A-Upstream



#### MB2A-Downstream



#### MB2A-Downstream



#### MB3



#### MB3



## MB3A-Upstream



## MB3A-Upstream



#### MB3A-Downstream



#### MB3A-Downstream



## MB4



### MB4







### SL1

## SL2

## **SL2A-Low Level Upstream**



## **SL2A-Low Level Upstream**



## SL3-Mid Level with 2% Rail



### SL3-Mid Level with 2% Rail



## SL3A-Mid Level Upstream with 2% Rail



## SL3A-Mid Level Upstream with 2% Rail



# **SL4-High Level**



# **SL4-High Level**





# Alternative 1 - High Level



# Alternative 1 - High Level



### **Alternative 1A - Low Level**



### **Alternative 1A - Low Level**



### Alternative 1B - Mid Level



## Alternative 1B - Mid Level



## Alternative 2





### Round 1 Results

Indicate how many left on table and how many off

## Round 2 Criteria

Disc