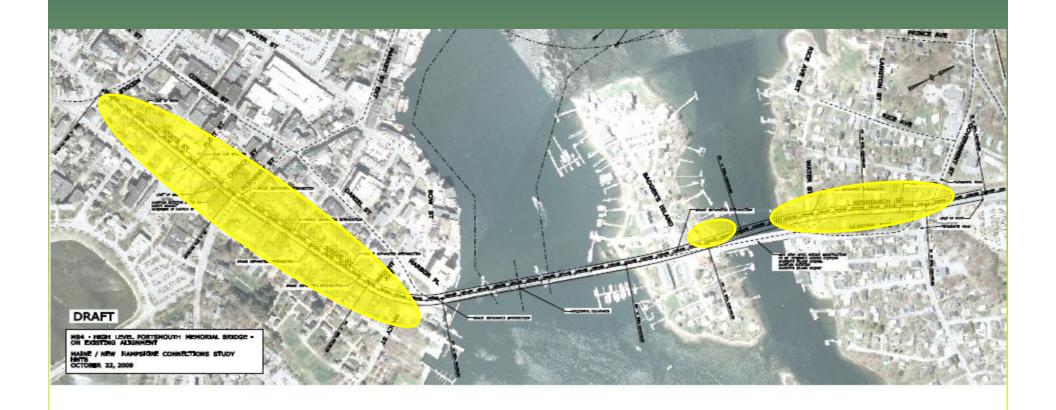

scoring matrix based on P&N Statement
- Tested matrix with Stakeholder Committee and at public meeting
- With all possible combinations: 61 alternatives
- Broken down individually, total is 22
- More about how this will work....

## Fatal Flaw Analysis to-date

- Developed capacity estimate for all three bridges
  - Present high points of Kevin's memo
- Engineered crossing locations for all alternatives
  - Show one map as illustration of how work done
- Mapped areas of potential resource impacts
  - Show one map as illustration of how work done

## The Alternatives







## MB2A-Upstream



## MB2A-Upstream



#### MB2A-Downstream



#### MB2A-Downstream



#### MB3



#### MB3



## MB3A-Upstream



## MB3A-Upstream



#### MB3A-Downstream



#### MB3A-Downstream



## MB4



### MB4







### SL1

## SL2

## **SL2A-Low Level Upstream**



## **SL2A-Low Level Upstream**



## SL3-Mid Level with 2% Rail



### SL3-Mid Level with 2% Rail



## SL3A-Mid Level Upstream with 2% Rail



## SL3A-Mid Level Upstream with 2% Rail



# **SL4-High Level**



# **SL4-High Level**





# Alternative 1 - High Level



# Alternative 1 - High Level



### **Alternative 1A - Low Level**



### **Alternative 1A - Low Level**



### Alternative 1B - Mid Level



## Alternative 1B - Mid Level



## Alternative 2





### Round 1 Results

Indicate how many left on table and how many off

## Round 2 Criteria

Discuss: cost/traffic mobility, other

## **Next Steps**

- Stakeholder Meeting this afternoon
- Get to Round 2: Goal for number and timing-?
- Public Meeting: December or January