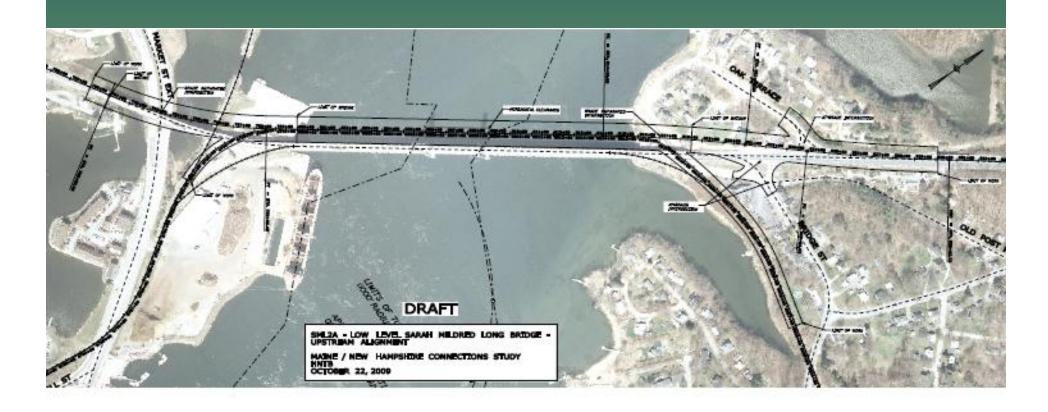

with Stakeholder Committee and at public meeting
- With all possible combinations: 61 alternatives
- Broken down individually, total is 22
- More about how this will work....

## Fatal Flaw Analysis to-date

- Developed capacity estimate for all three bridges
  - Present high points of Kevin's memo
- Engineered crossing locations for all alternatives
  - Show one map as illustration of how work done
- Mapped areas of potential resource impacts
  - Show one map as illustration of how work done

## The Alternatives







## MB2A-Upstream



## MB2A-Upstream



#### MB2A-Downstream



#### MB2A-Downstream



#### MB3



#### MB3



## MB3A-Upstream



## MB3A-Upstream



#### MB3A-Downstream



#### MB3A-Downstream



## MB4



### MB4







### SL1

## SL2

## **SL2A-Low Level Upstream**



## **SL2A-Low Level Upstream**



## SL3-Mid Level with 2% Rail



### SL3-Mid Level with 2% Rail



## SL3A-Mid Level Upstream with 2% Rail



## SL3A-Mid Level Upstream with 2% Rail



# **SL4-High Level**



# **SL4-High Level**





# Alternative 1 - High Level



# Alternative 1 - High Level



### **Alternative 1A - Low Level**



### **Alternative 1A - Low Level**



### Alternative 1B - Mid Level



## Alternative 1B - Mid Level



## Alternative 2





### Round 1 Results

Indicate how many left on table and how many off

## Round 2 Criteria

Discuss: cost/traffic mobility, other

## **Next Steps**

- Stakeholder Meeting this afternoon
- Get to Round 2: Goal for number and timing-?
- Public Meeting: December or January