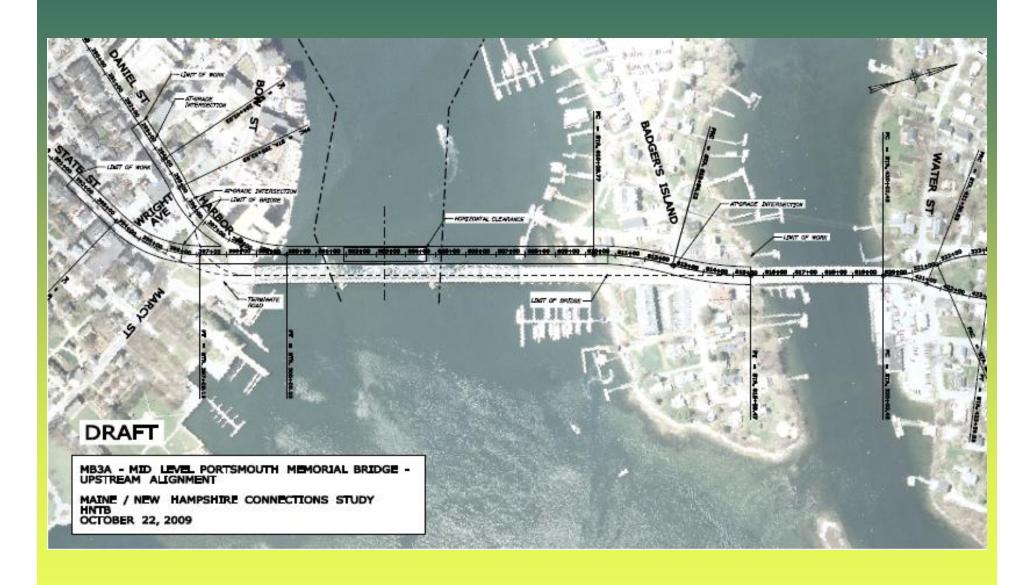

sis to-date
- Scoring the Alternatives
- Next Steps

#### Fatal Flaw Process

- Developed scoring matrix based on P&N Statement
- Tested matrix with Stakeholder Committee and at public meeting
- With all possible combinations: 61 alternatives
- Broken down individually, total is 22
- More about how this will work....

## Fatal Flaw Analysis to-date

- Developed capacity estimate for all three bridges
  - Present high points of Kevin's memo
- Engineered crossing locations for all alternatives
  - Show one map as illustration of how work done
- Mapped areas of potential resource impacts
  - Show one map as illustration of how work done

## The Alternatives







## MB2A-Upstream



## MB2A-Upstream



#### MB2A-Downstream



#### MB2A-Downstream



#### MB3



#### MB3



## MB3A-Upstream



## MB3A-Upstream



#### MB3A-Downstream



#### MB3A-Downstream



## MB4



### MB4







### SL1

## SL2

## **SL2A-Low Level Upstream**



## **SL2A-Low Level Upstream**



## SL3-Mid Level with 2% Rail



### SL3-Mid Level with 2% Rail



## SL3A-Mid Level Upstream with 2% Rail



## SL3A-Mid Level Upstream with 2% Rail



# **SL4-High Level**



# **SL4-High Level**





# Alternative 1 - High Level



# Alternative 1 - High Level



### **Alternative 1A - Low Level**



### **Alternative 1A - Low Level**



### Alternative 1B - Mid Level



## Alternative 1B - Mid Level



## Alternative 2





### Round 1 Results

Indicate how many left on table and how many off

## Round 2 Criteria

Discuss: cost/traffic mobility, other

## **Next Steps**

- Stakeholder Meeting this afternoon
-