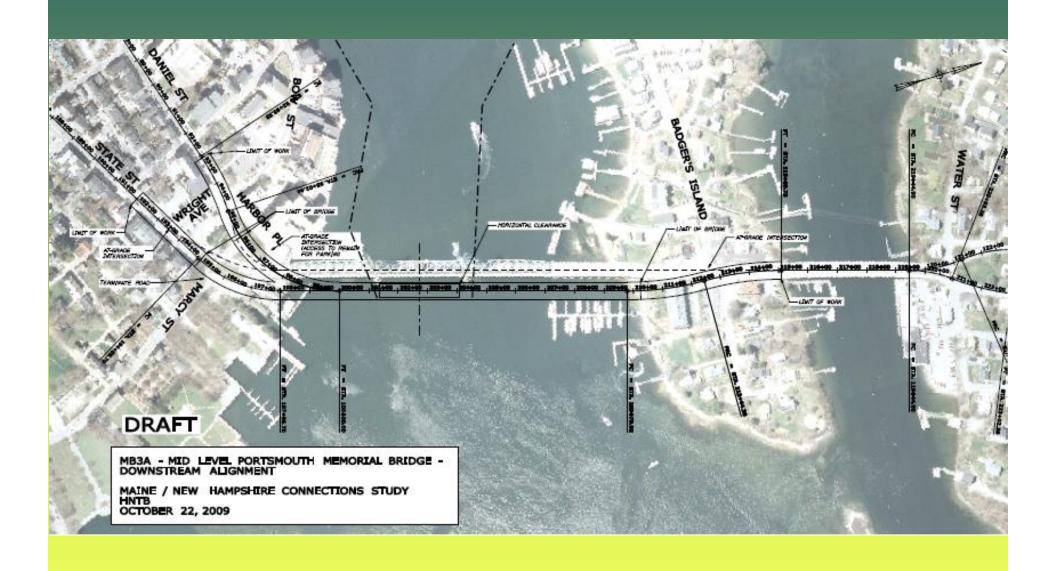

t Steps

#### Fatal Flaw Process

- Developed scoring matrix based on P&N Statement
- Tested matrix with Stakeholder Committee and at public meeting
- With all possible combinations: 61 alternatives
- Broken down individually, total is 22
- More about how this will work....

## Fatal Flaw Analysis to-date

- Developed capacity estimate for all three bridges
  - Present high points of Kevin's memo
- Engineered crossing locations for all alternatives
  - Show one map as illustration of how work done
- Mapped areas of potential resource impacts
  - Show one map as illustration of how work done

## The Alternatives







## MB2A-Upstream



## MB2A-Upstream



#### MB2A-Downstream



#### MB2A-Downstream



#### MB3



#### MB3



## MB3A-Upstream



## MB3A-Upstream



#### MB3A-Downstream



#### MB3A-Downstream



## MB4



### MB4







### SL1

## SL2

## **SL2A-Low Level Upstream**



## **SL2A-Low Level Upstream**



## SL3-Mid Level with 2% Rail



### SL3-Mid Level with 2% Rail



## SL3A-Mid Level Upstream with 2% Rail



## SL3A-Mid Level Upstream with 2% Rail



# **SL4-High Level**



# **SL4-High Level**





# Alternative 1 - High Level



# Alternative 1 - High Level



### **Alternative 1A - Low Level**



### **Alternative 1A - Low Level**



### Alternative 1B - Mid Level



## Alternative 1B - Mid Level



## Alternative 2





### Round 1 Results

Indicate how many left on table and how many off

## Round 2 Criteria

Discuss: cost/traffic mobility, other

## **Next Steps**

- Stakeholder Meeting this afternoon
- Get to Round 2: Goal for number and timing-