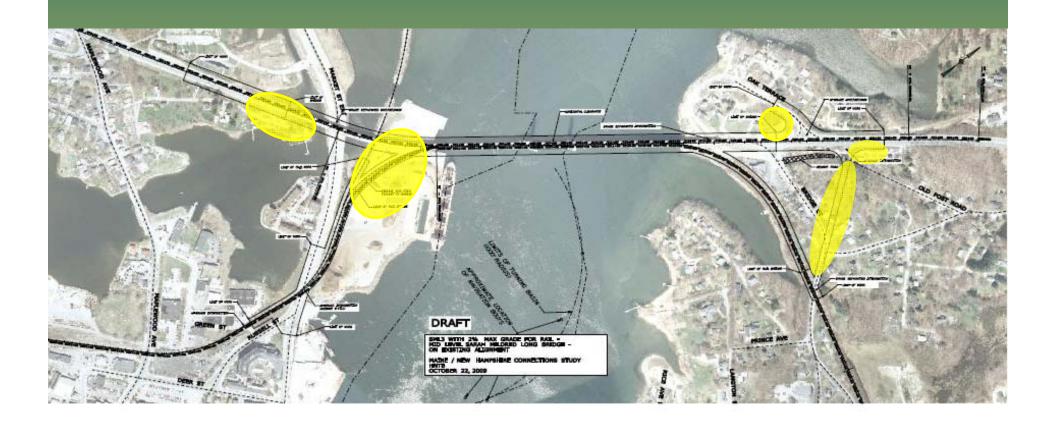

Broken down individually, total is 22
- More about how this will work....

## Fatal Flaw Analysis to-date

- Developed capacity estimate for all three bridges
  - Present high points of Kevin's memo
- Engineered crossing locations for all alternatives
  - Show one map as illustration of how work done
- Mapped areas of potential resource impacts
  - Show one map as illustration of how work done

## The Alternatives







## MB2A-Upstream



## MB2A-Upstream



#### MB2A-Downstream



#### MB2A-Downstream



#### MB3



#### MB3



## MB3A-Upstream



## MB3A-Upstream



#### MB3A-Downstream



#### MB3A-Downstream



## MB4



### MB4







### SL1

## SL2

## **SL2A-Low Level Upstream**



## **SL2A-Low Level Upstream**



## SL3-Mid Level with 2% Rail



### SL3-Mid Level with 2% Rail



## SL3A-Mid Level Upstream with 2% Rail



## SL3A-Mid Level Upstream with 2% Rail



# **SL4-High Level**



# **SL4-High Level**





# Alternative 1 - High Level



# Alternative 1 - High Level



### **Alternative 1A - Low Level**



### **Alternative 1A - Low Level**



### Alternative 1B - Mid Level



## Alternative 1B - Mid Level



## Alternative 2





### Round 1 Results

Indicate how many left on table and how many off

## Round 2 Criteria

Discuss: cost/traffic mobility, other

## **Next Steps**

- Stakeholder Meeting this afternoon
- Get to Round 2: Goal for number and timing-?
- Public Meeting: December or January