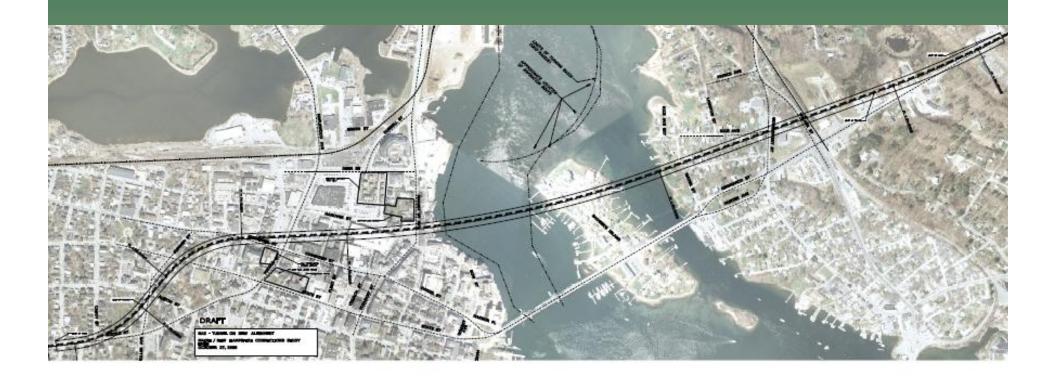

## Fatal Flaw Analysis to-date

- Developed capacity estimate for all three bridges
  - Present high points of Kevin's memo
- Engineered crossing locations for all alternatives
  - Show one map as illustration of how work done
- Mapped areas of potential resource impacts
  - Show one map as illustration of how work done