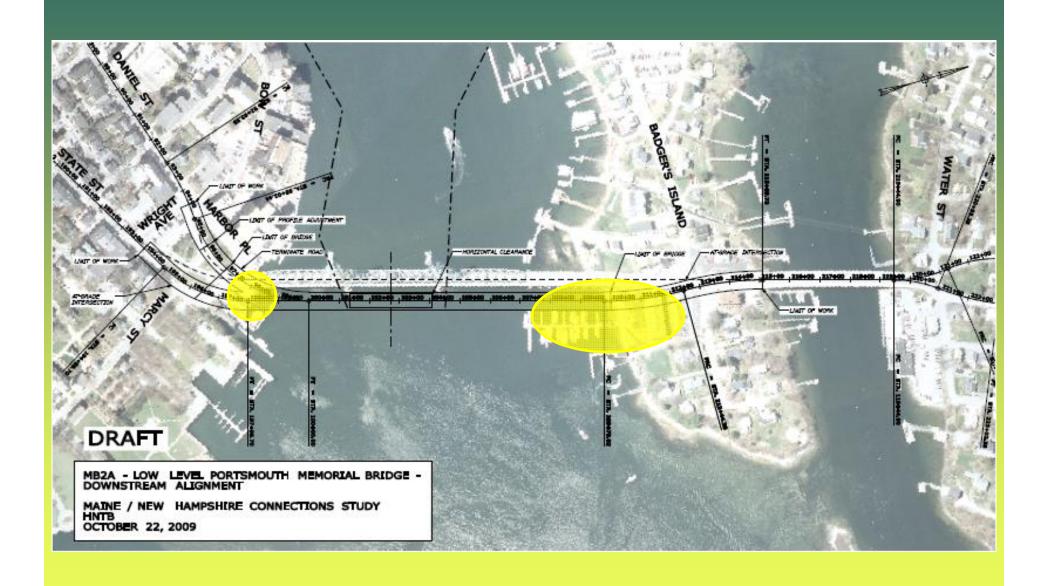

tal Flaw Analysis:
  - The process
  - Analysis to-date
- Scoring the Alternatives
- Next Steps

#### Fatal Flaw Process

- Developed scoring matrix based on P&N Statement
- Tested matrix with Stakeholder Committee and at public meeting
- With all possible combinations: 61 alternatives
- Broken down individually, total is 22
- More about how this will work....

## Fatal Flaw Analysis to-date

- Developed capacity estimate for all three bridges
  - Present high points of Kevin's memo
- Engineered crossing locations for all alternatives
  - Show one map as illustration of how work done
- Mapped areas of potential resource impacts
  - Show one map as illustration of how work done

## The Alternatives







## MB2A-Upstream



## MB2A-Upstream



#### MB2A-Downstream



#### MB2A-Downstream



#### MB3



#### MB3



## MB3A-Upstream



## MB3A-Upstream



#### MB3A-Downstream



#### MB3A-Downstream



## MB4



### MB4







### SL1

## SL2

## **SL2A-Low Level Upstream**



## **SL2A-Low Level Upstream**



## SL3-Mid Level with 2% Rail



### SL3-Mid Level with 2% Rail



## SL3A-Mid Level Upstream with 2% Rail



## SL3A-Mid Level Upstream with 2% Rail



# **SL4-High Level**



# **SL4-High Level**





# Alternative 1 - High Level



# Alternative 1 - High Level



### **Alternative 1A - Low Level**



### **Alternative 1A - Low Level**



### Alternative 1B - Mid Level



## Alternative 1B - Mid Level



## Alternative 2





### Round 1 Results

Indicate how many left on table and how many off

## Round 2 Criteria

Discuss: cost/traffic mobility, other

## **Next Ste