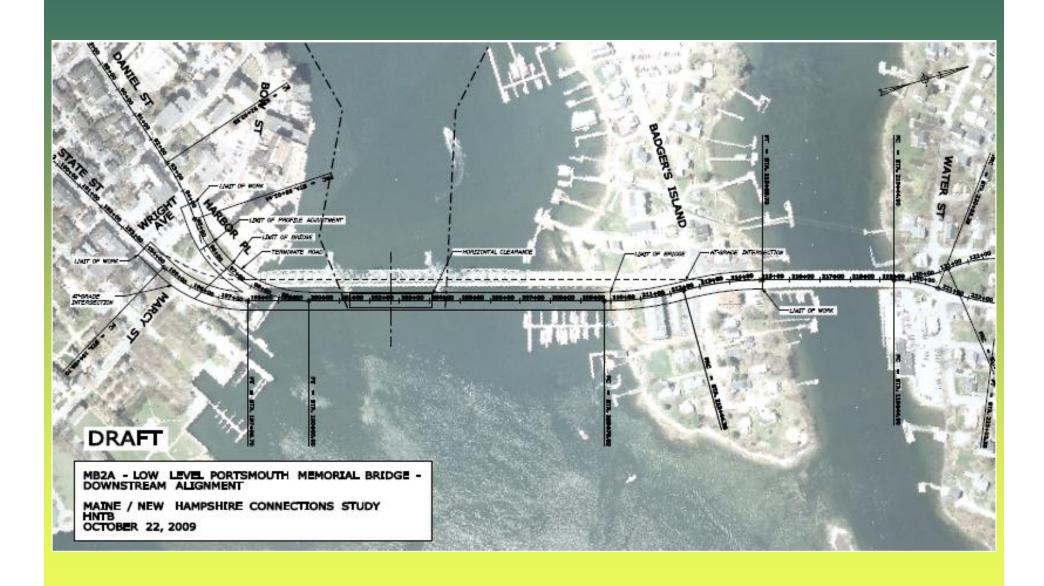

# Agenda

- Welcome
- Fatal Flaw Analysis:
  - The process
  - Analysis to-date
- Scoring the Alternatives
- Next Steps

#### Fatal Flaw Process

- Developed scoring matrix based on P&N Statement
- Tested matrix with Stakeholder Committee and at public meeting
- With all possible combinations: 61 alternatives
- Broken down individually, total is 22
- More about how this will work....

## Fatal Flaw Analysis to-date

- Developed capacity estimate for all three bridges
  - Present high points of Kevin's memo
- Engineered crossing locations for all alternatives
  - Show one map as illustration of how work done
- Mapped areas of potential resource impacts
  - Show one map as illustration of how work done

## The Alternatives







## MB2A-Upstream



## MB2A-Upstream



#### MB2A-Downstream



#### MB2A-Downstream



#### MB3



#### MB3



## MB3A-Upstream



## MB3A-Upstream



#### MB3A-Downstream



#### MB3A-Downstream



## MB4



### MB4







### SL1

## SL2

## **SL2A-Low Level Upstream**



## **SL2A-Low Level Upstream**



## SL3-Mid Level with 2% Rail



### SL3-Mid Level with 2% Rail



## SL3A-Mid Level Upstream with 2% Rail



## SL3A-Mid Level Upstream with 2% Rail



# **SL4-High Level**



# **SL4-High Level**





# Alternative 1 - High Level



# Alternative 1 - High Level



### **Alternative 1A - Low Level**



### **Alternative 1A - Low Level**



### Alternative 1B - Mid Level



## Alternative 1B - Mid Level



## Alternative 2





### Round 1 Results

Indicate how many left on table and how many off

## Round 2 Criteria

Discuss: cost/traffic mobili