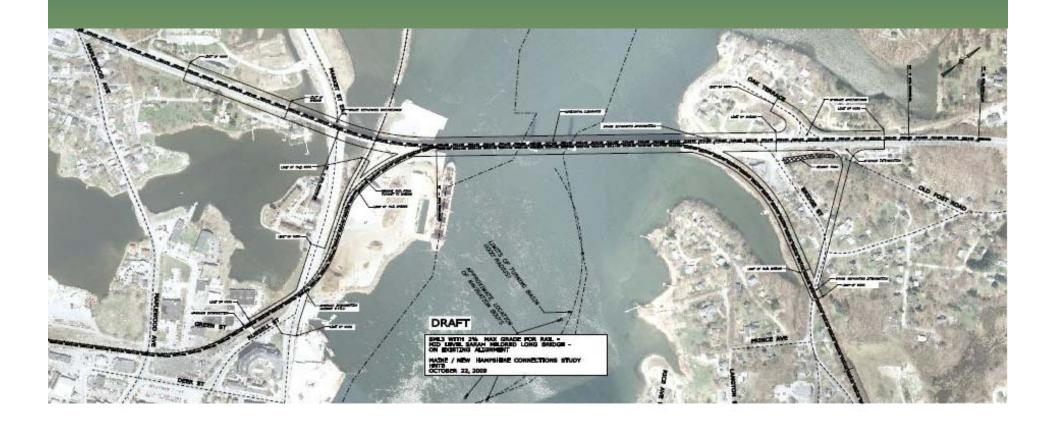

e combinations: 61 alternatives
- Broken down individually, total is 22
- More about how this will work....

## Fatal Flaw Analysis to-date

- Developed capacity estimate for all three bridges
  - Present high points of Kevin's memo
- Engineered crossing locations for all alternatives
  - Show one map as illustration of how work done
- Mapped areas of potential resource impacts
  - Show one map as illustration of how work done

## The Alternatives







## MB2A-Upstream



## MB2A-Upstream



#### MB2A-Downstream



#### MB2A-Downstream



#### MB3



#### MB3



## MB3A-Upstream



## MB3A-Upstream



#### MB3A-Downstream



#### MB3A-Downstream



## MB4



### MB4







### SL1

## SL2

## **SL2A-Low Level Upstream**



## **SL2A-Low Level Upstream**



## SL3-Mid Level with 2% Rail



### SL3-Mid Level with 2% Rail



## SL3A-Mid Level Upstream with 2% Rail



## SL3A-Mid Level Upstream with 2% Rail



# **SL4-High Level**



# **SL4-High Level**





# Alternative 1 - High Level



# Alternative 1 - High Level



### **Alternative 1A - Low Level**



### **Alternative 1A - Low Level**



### Alternative 1B - Mid Level



## Alternative 1B - Mid Level



## Alternative 2





### Round 1 Results

Indicate how many left on table and how many off

## Round 2 Criteria

Discuss: cost/traffic mobility, other

## **Next Steps**

- Stakeholder Meeting this afternoon
- Get to Round 2: Goal for number and timing-?
- Public Meeting: December or January