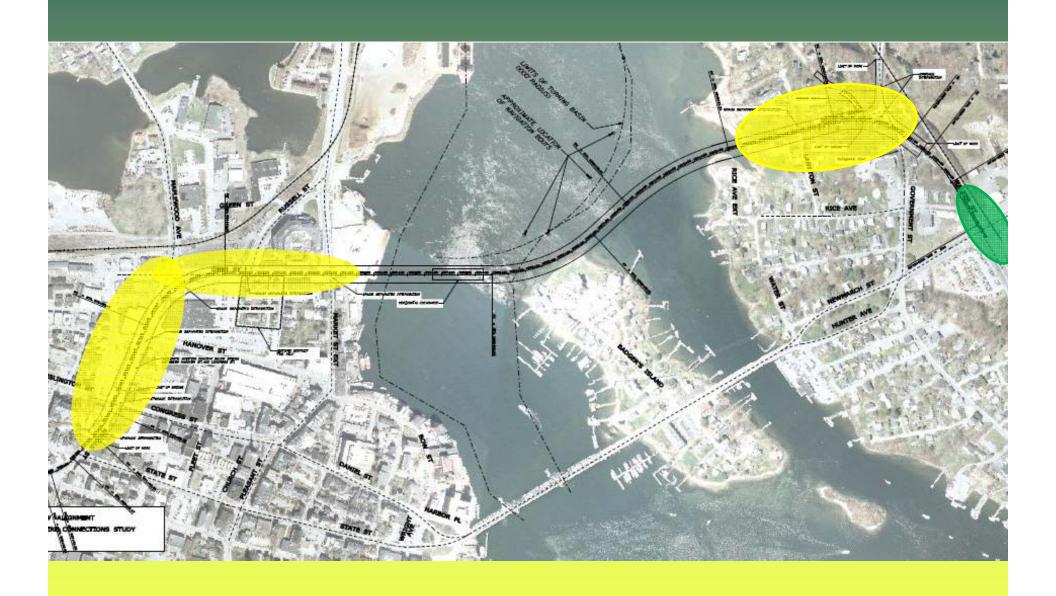

Engineered crossing locations for all alternatives
  - Show one map as illustration of how work done
- Mapped areas of potential resource impacts
  - Show one map as illustration of how work done

## The Alternatives







## MB2A-Upstream



## MB2A-Upstream



#### MB2A-Downstream



#### MB2A-Downstream



#### MB3



#### MB3



## MB3A-Upstream



## MB3A-Upstream



#### MB3A-Downstream



#### MB3A-Downstream



## MB4



### MB4







### SL1

## SL2

## **SL2A-Low Level Upstream**



## **SL2A-Low Level Upstream**



## SL3-Mid Level with 2% Rail



### SL3-Mid Level with 2% Rail



## SL3A-Mid Level Upstream with 2% Rail



## SL3A-Mid Level Upstream with 2% Rail



# **SL4-High Level**



# **SL4-High Level**





# Alternative 1 - High Level



# Alternative 1 - High Level



### **Alternative 1A - Low Level**



### **Alternative 1A - Low Level**



### Alternative 1B - Mid Level



## Alternative 1B - Mid Level



## Alternative 2





### Round 1 Results

Indicate how many left on table and how many off

## Round 2 Criteria

Discuss: cost/traffic mobility, other

## **Next Steps**

- Stakeholder Meeting this afternoon
- Get to Round 2: Goal for number and timing-?
- Public Meeting: December or January