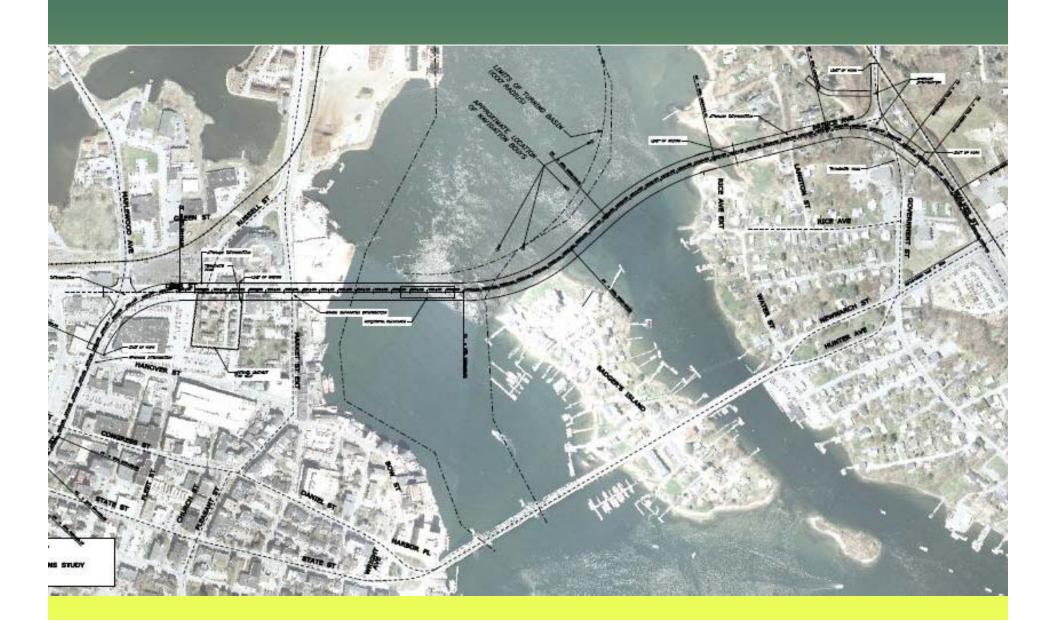

## Fatal Flaw Analysis to-date

- Developed capacity estimate for all three bridges
  - Present high points of Kevin's memo
- Engineered crossing locations for all alternatives
  - Show one map as illustration of how work done
- Mapped areas of potential resource impacts
  - Show one map as illustration of how work done