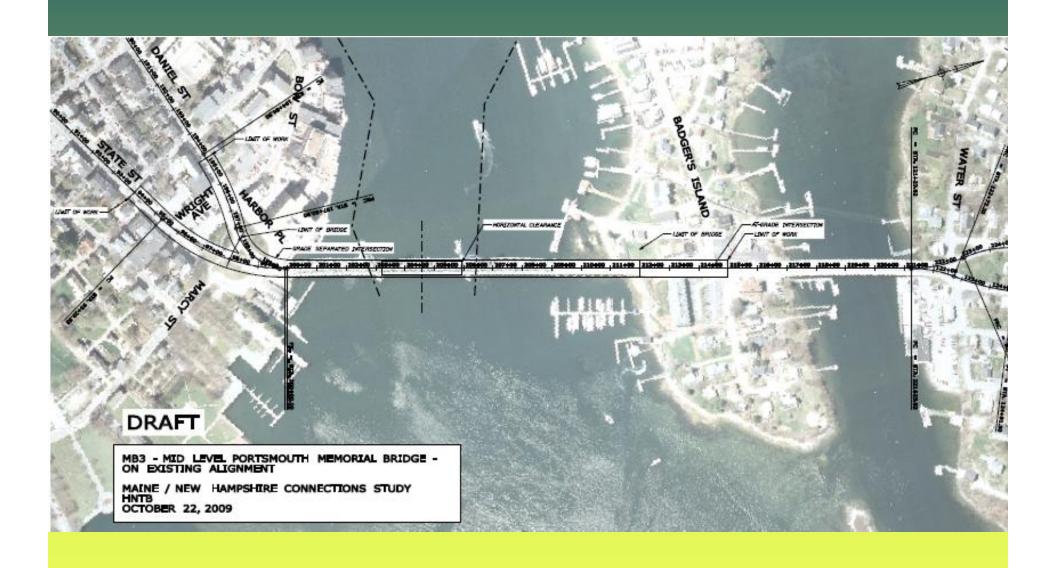

lysis:
  - The process
  - Analysis to-date
- Scoring the Alternatives
- Next Steps

#### Fatal Flaw Process

- Developed scoring matrix based on P&N Statement
- Tested matrix with Stakeholder Committee and at public meeting
- With all possible combinations: 61 alternatives
- Broken down individually, total is 22
- More about how this will work....

## Fatal Flaw Analysis to-date

- Developed capacity estimate for all three bridges
  - Present high points of Kevin's memo
- Engineered crossing locations for all alternatives
  - Show one map as illustration of how work done
- Mapped areas of potential resource impacts
  - Show one map as illustration of how work done

## The Alternatives







## MB2A-Upstream



## MB2A-Upstream



#### MB2A-Downstream



#### MB2A-Downstream



#### MB3



#### MB3



## MB3A-Upstream



## MB3A-Upstream



#### MB3A-Downstream



#### MB3A-Downstream



## MB4



### MB4







### SL1

## SL2

## **SL2A-Low Level Upstream**



## **SL2A-Low Level Upstream**



## SL3-Mid Level with 2% Rail



### SL3-Mid Level with 2% Rail



## SL3A-Mid Level Upstream with 2% Rail



## SL3A-Mid Level Upstream with 2% Rail



# **SL4-High Level**



# **SL4-High Level**





# Alternative 1 - High Level



# Alternative 1 - High Level



### **Alternative 1A - Low Level**



### **Alternative 1A - Low Level**



### Alternative 1B - Mid Level



## Alternative 1B - Mid Level



## Alternative 2





### Round 1 Results

Indicate how many left on table and how many off

## Round 2 Criteria

Discuss: cost/traffic mobility, other

## **Next Steps**

- Stak