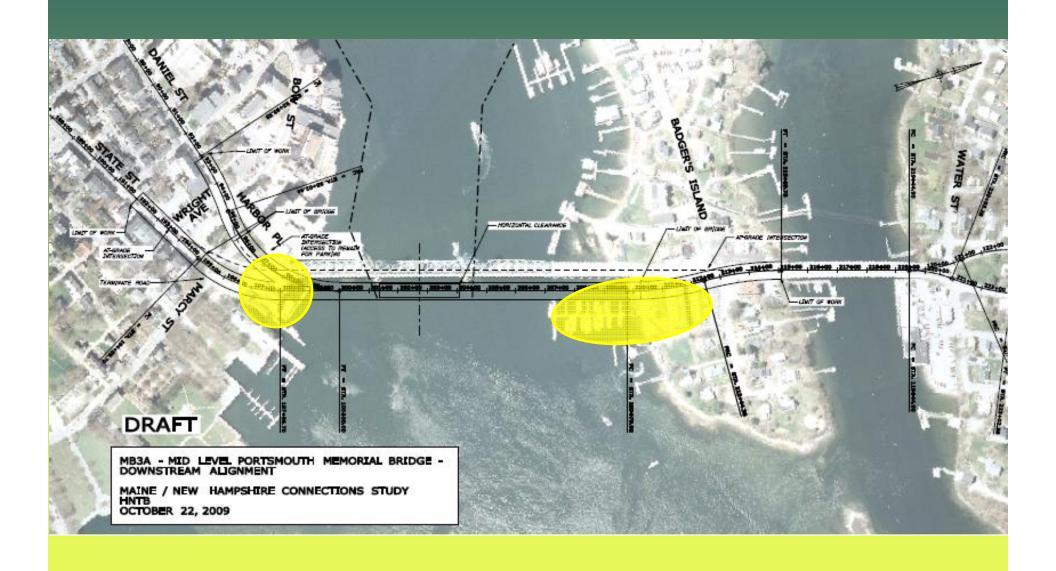

Process

- Developed scoring matrix based on P&N Statement
- Tested matrix with Stakeholder Committee and at public meeting
- With all possible combinations: 61 alternatives
- Broken down individually, total is 22
- More about how this will work....

## Fatal Flaw Analysis to-date

- Developed capacity estimate for all three bridges
  - Present high points of Kevin's memo
- Engineered crossing locations for all alternatives
  - Show one map as illustration of how work done
- Mapped areas of potential resource impacts
  - Show one map as illustration of how work done

## The Alternatives







## MB2A-Upstream



## MB2A-Upstream



#### MB2A-Downstream



#### MB2A-Downstream



#### MB3



#### MB3



## MB3A-Upstream



## MB3A-Upstream



#### MB3A-Downstream



#### MB3A-Downstream



## MB4



### MB4







### SL1

## SL2

## **SL2A-Low Level Upstream**



## **SL2A-Low Level Upstream**



## SL3-Mid Level with 2% Rail



### SL3-Mid Level with 2% Rail



## SL3A-Mid Level Upstream with 2% Rail



## SL3A-Mid Level Upstream with 2% Rail



# **SL4-High Level**



# **SL4-High Level**





# Alternative 1 - High Level



# Alternative 1 - High Level



### **Alternative 1A - Low Level**



### **Alternative 1A - Low Level**



### Alternative 1B - Mid Level



## Alternative 1B - Mid Level



## Alternative 2





### Round 1 Results

Indicate how many left on table and how many off

## Round 2 Criteria

Discuss: cost/traffic mobility, other

## **Next Steps**

- Stakeholder Meeting this afternoon
- Get to Round 2: Goal for number and timing-?
- Public Meeting: Dece