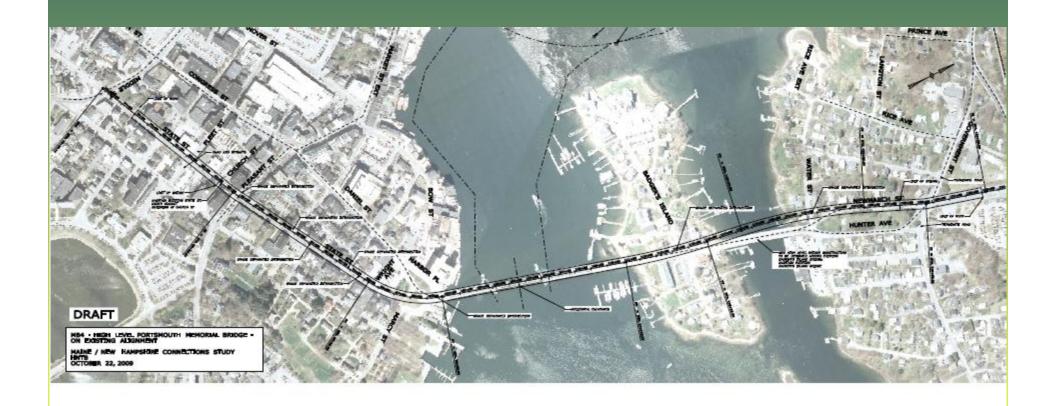

- Developed scoring matrix based on P&N Statement
- Tested matrix with Stakeholder Committee and at public meeting
- With all possible combinations: 61 alternatives
- Broken down individually, total is 22
- More about how this will work....

## Fatal Flaw Analysis to-date

- Developed capacity estimate for all three bridges
  - Present high points of Kevin's memo
- Engineered crossing locations for all alternatives
  - Show one map as illustration of how work done
- Mapped areas of potential resource impacts
  - Show one map as illustration of how work done

## The Alternatives







## MB2A-Upstream



## MB2A-Upstream



#### MB2A-Downstream



#### MB2A-Downstream



#### MB3



#### MB3



## MB3A-Upstream



## MB3A-Upstream



#### MB3A-Downstream



#### MB3A-Downstream



## MB4



### MB4







### SL1

## SL2

## **SL2A-Low Level Upstream**



## **SL2A-Low Level Upstream**



## SL3-Mid Level with 2% Rail



### SL3-Mid Level with 2% Rail



## SL3A-Mid Level Upstream with 2% Rail



## SL3A-Mid Level Upstream with 2% Rail



# **SL4-High Level**



# **SL4-High Level**





# Alternative 1 - High Level



# Alternative 1 - High Level



### **Alternative 1A - Low Level**



### **Alternative 1A - Low Level**



### Alternative 1B - Mid Level



## Alternative 1B - Mid Level



## Alternative 2





### Round 1 Results

Indicate how many left on table and how many off

## Round 2 Criteria

Discuss: cost/traffic mobility, other

## **Next Steps**

- Stakeholder Meeting this afternoon
- Get to Round 2: Goal for number and timing-?
- Public Meeting: December or Ja