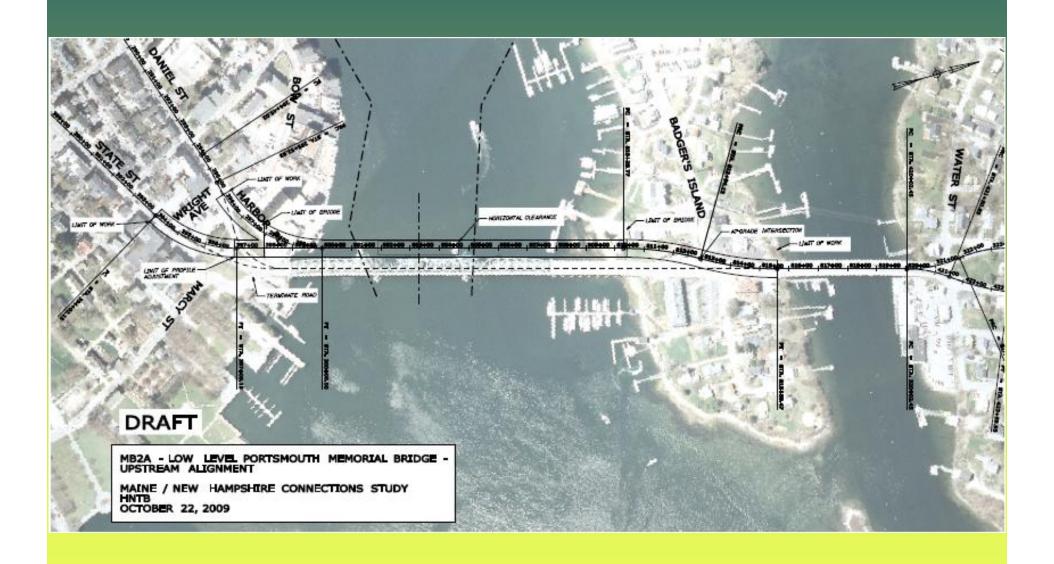

ings
November 6, 2009
Kittery Trading Post

# Agenda

- Welcome
- Fatal Flaw Analysis:
  - The process
  - Analysis to-date
- Scoring the Alternatives
- Next Steps

#### Fatal Flaw Process

- Developed scoring matrix based on P&N Statement
- Tested matrix with Stakeholder Committee and at public meeting
- With all possible combinations: 61 alternatives
- Broken down individually, total is 22
- More about how this will work....

## Fatal Flaw Analysis to-date

- Developed capacity estimate for all three bridges
  - Present high points of Kevin's memo
- Engineered crossing locations for all alternatives
  - Show one map as illustration of how work done
- Mapped areas of potential resource impacts
  - Show one map as illustration of how work done

## The Alternatives







## MB2A-Upstream



## MB2A-Upstream



#### MB2A-Downstream



#### MB2A-Downstream



#### MB3



#### MB3



## MB3A-Upstream



## MB3A-Upstream



#### MB3A-Downstream



#### MB3A-Downstream



## MB4



### MB4







### SL1

## SL2

## **SL2A-Low Level Upstream**



## **SL2A-Low Level Upstream**



## SL3-Mid Level with 2% Rail



### SL3-Mid Level with 2% Rail



## SL3A-Mid Level Upstream with 2% Rail



## SL3A-Mid Level Upstream with 2% Rail



# **SL4-High Level**



# **SL4-High Level**





# Alternative 1 - High Level



# Alternative 1 - High Level



### **Alternative 1A - Low Level**



### **Alternative 1A - Low Level**



### Alternative 1B - Mid Level



## Alternative 1B - Mid Level



## Alternative 2





### Round 1 Results

Indicate how many left on table and how many off

## Ro