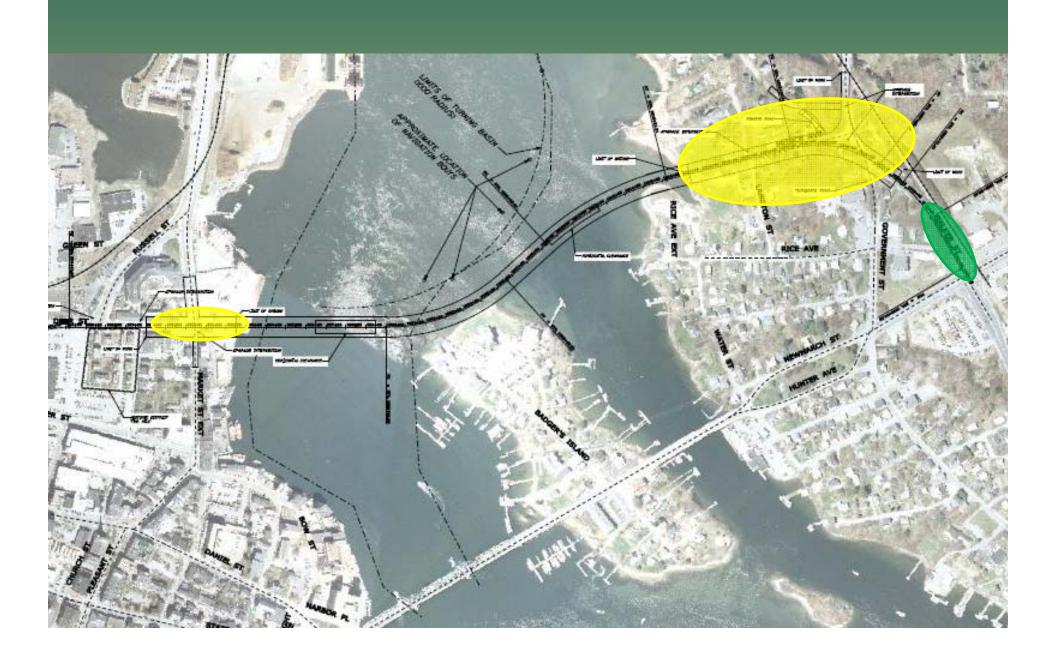

## Fatal Flaw Analysis to-date

- Developed capacity estimate for all three bridges
  - Present high points of Kevin's memo
- Engineered crossing locations for all alternatives
  - Show one map as illustration of how work done
- Mapped areas of potential resource impacts
  - Show one map as illustration of how work done