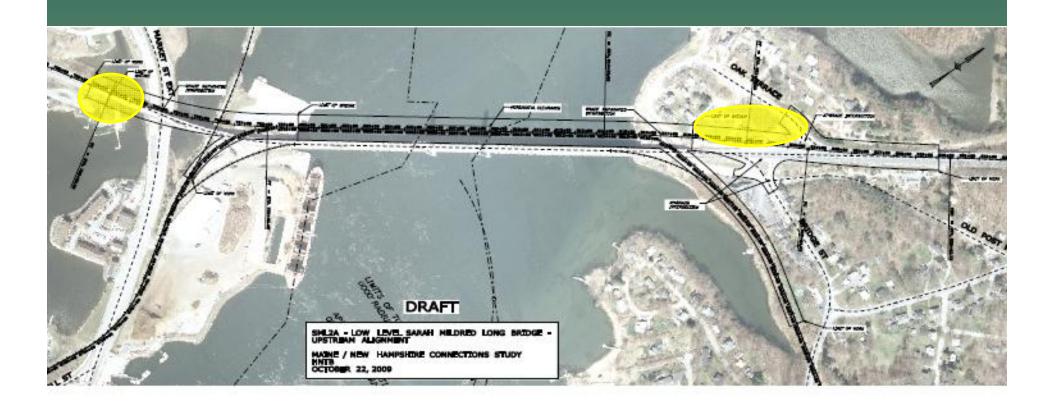

public meeting
- With all possible combinations: 61 alternatives
- Broken down individually, total is 22
- More about how this will work....

## Fatal Flaw Analysis to-date

- Developed capacity estimate for all three bridges
  - Present high points of Kevin's memo
- Engineered crossing locations for all alternatives
  - Show one map as illustration of how work done
- Mapped areas of potential resource impacts
  - Show one map as illustration of how work done

## The Alternatives







## MB2A-Upstream



## MB2A-Upstream



#### MB2A-Downstream



#### MB2A-Downstream



#### MB3



#### MB3



## MB3A-Upstream



## MB3A-Upstream



#### MB3A-Downstream



#### MB3A-Downstream



## MB4



### MB4







### SL1

## SL2

## **SL2A-Low Level Upstream**



## **SL2A-Low Level Upstream**



## SL3-Mid Level with 2% Rail



### SL3-Mid Level with 2% Rail



## SL3A-Mid Level Upstream with 2% Rail



## SL3A-Mid Level Upstream with 2% Rail



# **SL4-High Level**



# **SL4-High Level**





# Alternative 1 - High Level



# Alternative 1 - High Level



### **Alternative 1A - Low Level**



### **Alternative 1A - Low Level**



### Alternative 1B - Mid Level



## Alternative 1B - Mid Level



## Alternative 2





### Round 1 Results

Indicate how many left on table and how many off

## Round 2 Criteria

Discuss: cost/traffic mobility, other

## **Next Steps**

- Stakeholder Meeting this afternoon
- Get to Round 2: Goal for number and timing-?
- Public Meeting: December or January