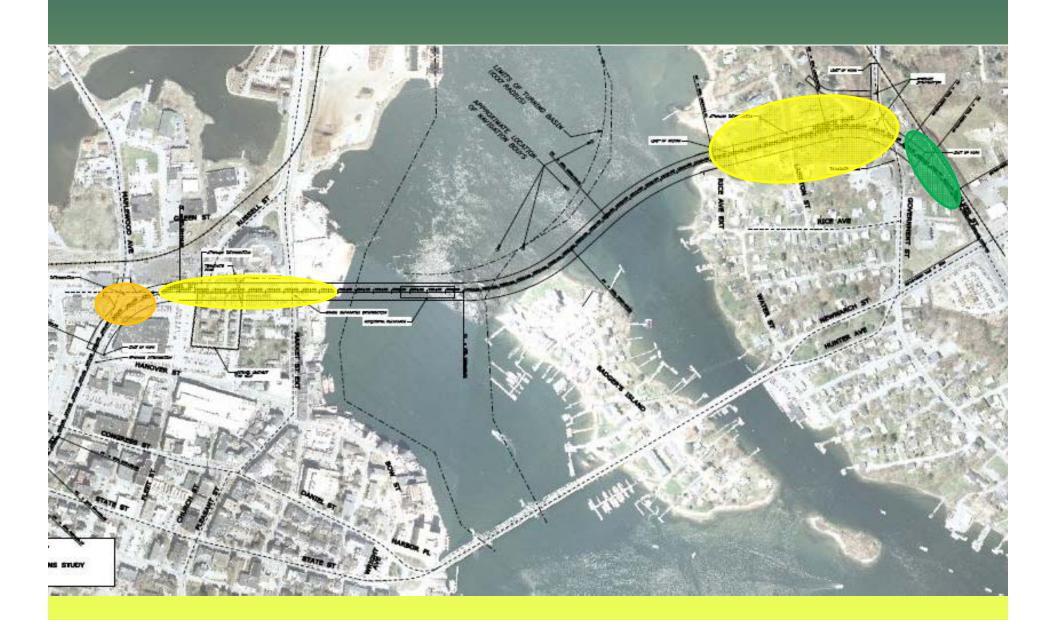

## Fatal Flaw Analysis to-date

- Developed capacity estimate for all three bridges
  - Present high points of Kevin's memo
- Engineered crossing locations for all alternatives
  - Show one map as illustration of how work done
- Mapped areas of potential resource impacts
  - Show one map as illustration of how work done