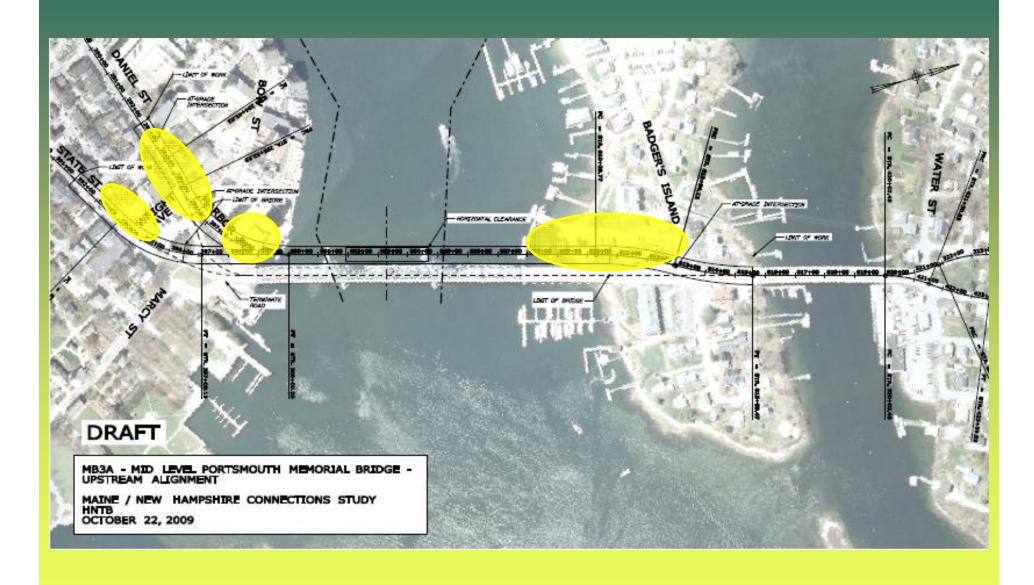

g the Alternatives
- Next Steps

#### Fatal Flaw Process

- Developed scoring matrix based on P&N Statement
- Tested matrix with Stakeholder Committee and at public meeting
- With all possible combinations: 61 alternatives
- Broken down individually, total is 22
- More about how this will work....

## Fatal Flaw Analysis to-date

- Developed capacity estimate for all three bridges
  - Present high points of Kevin's memo
- Engineered crossing locations for all alternatives
  - Show one map as illustration of how work done
- Mapped areas of potential resource impacts
  - Show one map as illustration of how work done

## The Alternatives







## MB2A-Upstream



## MB2A-Upstream



#### MB2A-Downstream



#### MB2A-Downstream



#### MB3



#### MB3



## MB3A-Upstream



## MB3A-Upstream



#### MB3A-Downstream



#### MB3A-Downstream



## MB4



### MB4







### SL1

## SL2

## **SL2A-Low Level Upstream**



## **SL2A-Low Level Upstream**



## SL3-Mid Level with 2% Rail



### SL3-Mid Level with 2% Rail



## SL3A-Mid Level Upstream with 2% Rail



## SL3A-Mid Level Upstream with 2% Rail



# **SL4-High Level**



# **SL4-High Level**





# Alternative 1 - High Level



# Alternative 1 - High Level



### **Alternative 1A - Low Level**



### **Alternative 1A - Low Level**



### Alternative 1B - Mid Level



## Alternative 1B - Mid Level



## Alternative 2





### Round 1 Results

Indicate how many left on table and how many off

## Round 2 Criteria

Discuss: cost/traffic mobility, other

## **Next Steps**

- Stakeholder Meeting this afternoon
- Get to Round 2: Goa