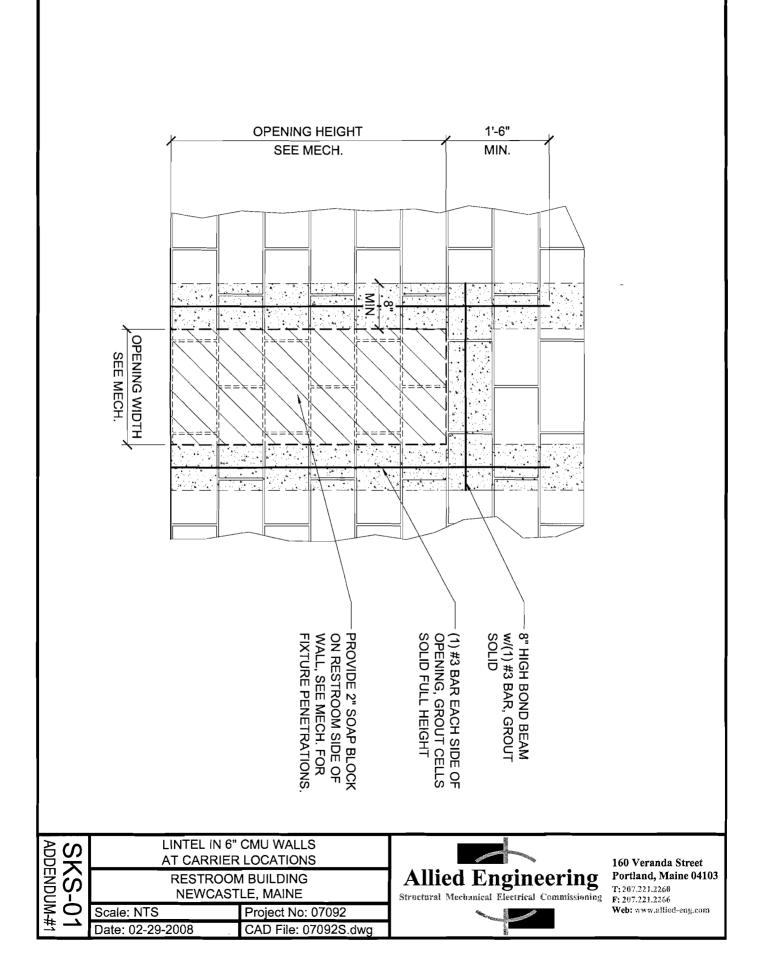

On Plan Sheet "SF-100, Roof Framing Plan and Details" ADD the attached "SKS-01, Lintel in 6" CMU Walls at Carrier Locations" dated February 29, 2008.

Consider these changes and information prior to submitting your bid on April 2, 2008.