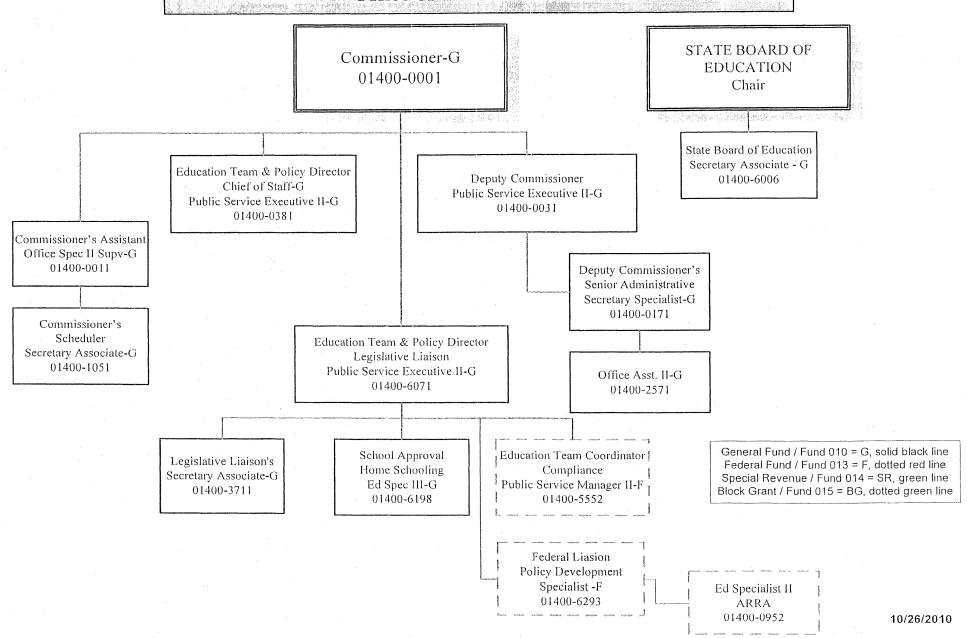

#### APPENDIX D

**Organizational Charts for the Department of Education** 

### Maine Department of Education Office of the Commissioner



# Maine Department of Education Education in the Unorganized Territotries (EUT) Team



#### Maine Department of Education

PK-20, Adult Education and Federal Programs Team



### Maine Department of Education

PK-20, Adult Education and Federal Programs Team

Education Team & Policy Director-G Public Service Executive II 01400-0091 No Child Left Behind Title III – ELL Title I Title I Migrant Education Accountability Education Specialist III-F ESL/Bilingual 01400-3771 Ed Spec III-F 01400-6063 Ed Spec III-F Ed Spec III-F 01400-1981 01400-1951 5 Office Assoc II-F 01400-1821 Ed Spec II-F Ed Spec I-F 01400-6270 01400-6216 Ed Spec III - F Literacy FTE-.29 Migrant-F 01400-0948 01400-6256 Office Asst II-F 01400-6220 Ed Spec III-F FTE-.29 Migrant-F Title II Teacher Quality 01400-6255 01400-6296