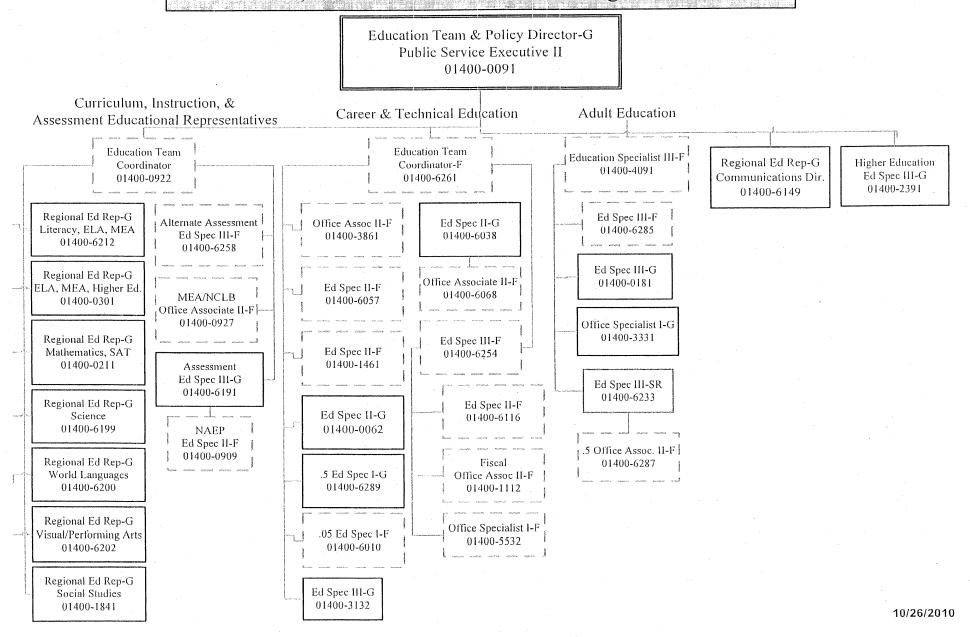

#### Maine Department of Education

PK-20, Adult Education and Federal Programs Team

### Maine Department of Education

PK-20, Adult Education and Federal Programs Team

Education Team & Policy Director-G Public Service Executive II 01400-0091 No Child Left Behind Title III – ELL Title I Title I Migrant Education Accountability Education Specialist III-F ESL/Bilingual 01400-3771 Ed Spec III-F 01400-6063 Ed Spec III-F Ed Spec III-F 01400-1981 01400-1951 5 Office Assoc II-F 01400-1821 Ed Spec II-F Ed Spec I-F 01400-6270 01400-6216 Ed Spec III - F Literacy FTE-.29 Migrant-F 01400-0948 01400-6256 Office Asst II-F 01400-6220 Ed Spec III-F FTE-.29 Migrant-F Title II Teacher Quality 01400-6255 01400-6296 .85 - Accountant II-F 01400-1971 15 - Accountant II-F 01400-1971 .5 - Clerk IV-F 01400-6217 .5 - Clerk IV-F 01400-6217