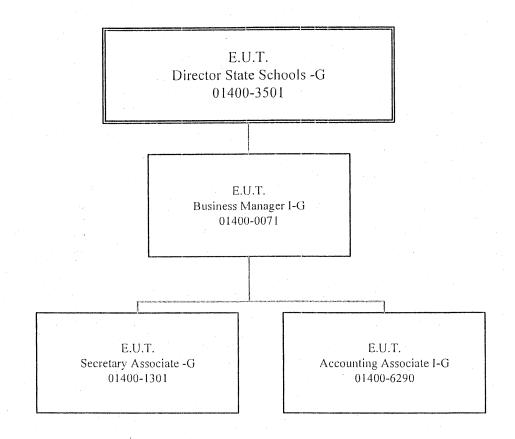

# Maine Department of Education Education in the Unorganized Territotries (EUT) Team