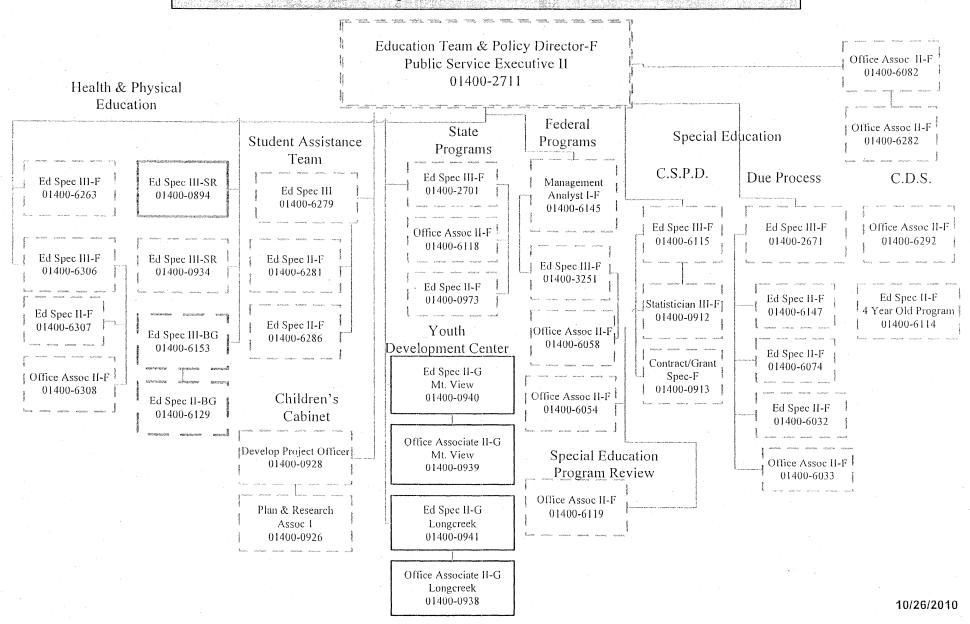

### Maine Department of Education

PK-20, Adult Education and Federal Programs Team

Education Team & Policy Director-G Public Service Executive II 01400-0091 No Child Left Behind Title III – ELL Title I Title I Migrant Education Accountability Education Specialist III-F ESL/Bilingual 01400-3771 Ed Spec III-F 01400-6063 Ed Spec III-F Ed Spec III-F 01400-1981 01400-1951 5 Office Assoc II-F 01400-1821 Ed Spec II-F Ed Spec I-F 01400-6270 01400-6216 Ed Spec III - F Literacy FTE-.29 Migrant-F 01400-0948 01400-6256 Office Asst II-F 01400-6220 Ed Spec III-F FTE-.29 Migrant-F Title II Teacher Quality 01400-6255 01400-6296 .85 - Accountant II-F 01400-1971 15 - Accountant II-F 01400-1971 .5 - Clerk IV-F 01400-6217 .5 - Clerk IV-F 01400-6217

## Maine Department of Education Special Services Team



### Maine Department of Education School Finance & Operations Team

Education Team & Policy Director-G Public Service Manager III 01400-3811



10/26/2010

### Maine Department of Education

Learning Technology Team