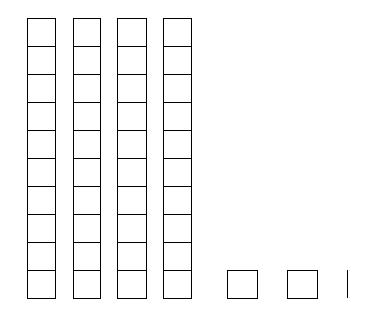

## How many tens? How many ones?

Decomposing (breaking apart) Numbers

Choose a number. Show how many tens (strips) and how many ones (cubes).

|--|

For example: I choose the number 42. I break it into these parts: 10 + 10 + 10 + 10 + 1 + 1 (4 tens and 2 ones).