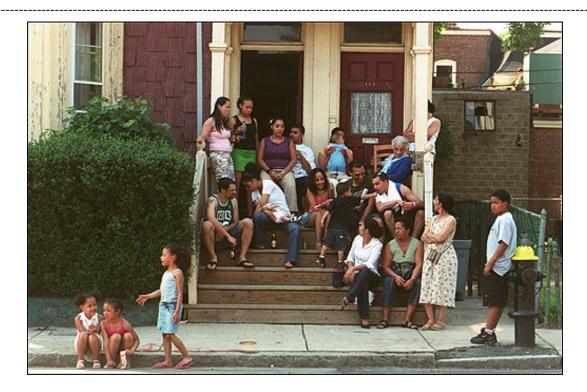

## **Question 2**

What would have happened if Wanda's community had not helped her to grow the roses?

Wanda's Roses

http://archive.boston.com/news/globe/magazine/articles/2005/09/18/dot\_dot\_dot/

http://archive.boston.com/news/globe/magazine/articles/2005/09/18/dot\_dot\_dot/

| Name:                                                                                                                                                                         | Talk Draw Talk |
|-------------------------------------------------------------------------------------------------------------------------------------------------------------------------------|----------------|
| Look carefully at the image. Zoom in on one person.  Draw a picture of two things that person might want in her or his community.  Talk with your partner about your drawing. |                |
|                                                                                                                                                                               |                |
|                                                                                                                                                                               |                |
|                                                                                                                                                                               |                |
|                                                                                                                                                                               |                |
|                                                                                                                                                                               |                |