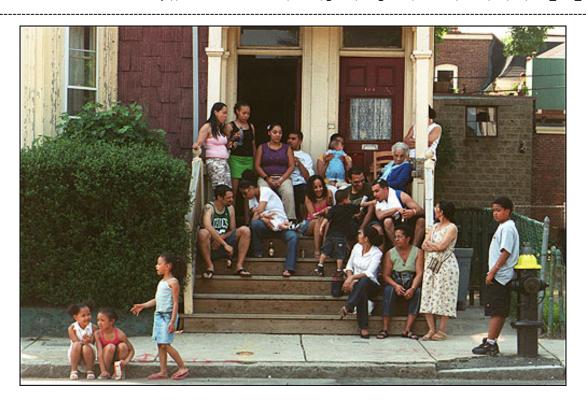

## **Question 2**

What would have happened if Wanda's community had not helped her to grow the roses?

Wanda's Roses

http://archive.boston.com/news/globe/magazine/articles/2005/09/18/dot\_dot\_dot/

http://archive.boston.com/news/globe/magazine/articles/2005/09/18/dot\_dot\_dot/

| Name:                                                                                                                                                                         | Talk Draw Talk |
|-------------------------------------------------------------------------------------------------------------------------------------------------------------------------------|----------------|
| Look carefully at the image. Zoom in on one person.  Draw a picture of two things that person might want in her or his community.  Talk with your partner about your drawing. |                |
|                                                                                                                                                                               |                |
|                                                                                                                                                                               |                |
|                                                                                                                                                                               |                |
|                                                                                                                                                                               |                |
|                                                                                                                                                                               |                |