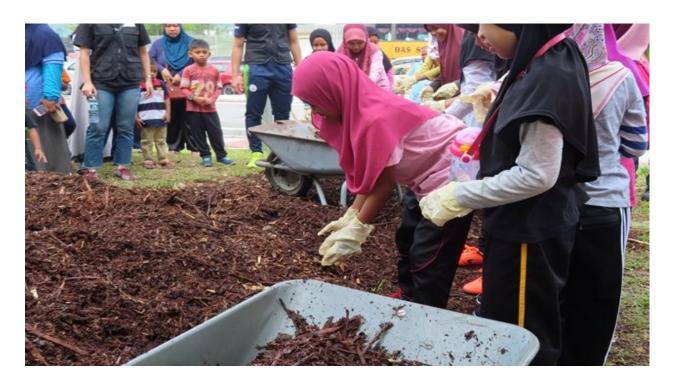

https://csr.taylorsedu.my/taylorscommunity/urban-farming-together-with-lembah-pantai-kids-and-yb-fahmi-fadzil/

| Name:                                                                                                                                                                                                                   | Talk Draw Talk |
|-------------------------------------------------------------------------------------------------------------------------------------------------------------------------------------------------------------------------|----------------|
| Look carefully at the image. Children and adults are working to build a community garden. Draw a picture of children and adults working together to improve their community. Talk with your partner about your drawing. |                |
|                                                                                                                                                                                                                         |                |
|                                                                                                                                                                                                                         |                |
|                                                                                                                                                                                                                         |                |
|                                                                                                                                                                                                                         |                |
|                                                                                                                                                                                                                         |                |