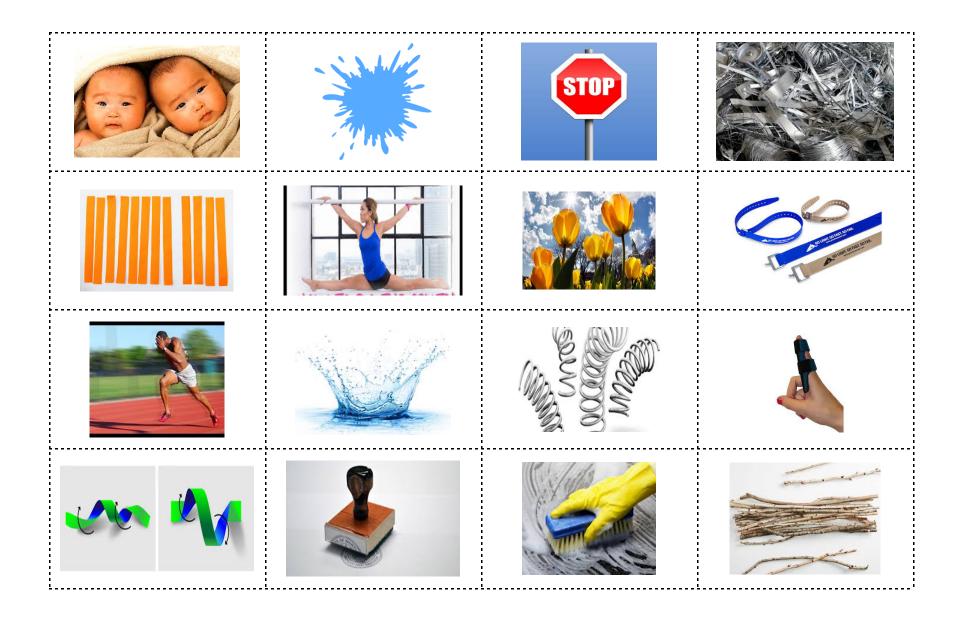

| scr | spl | st |
|-----|-----|----|
|     |     |    |
|     |     |    |
|     |     |    |
|     |     |    |
|     |     |    |

| Word   | Bank   | scrap | strip  | strap  |
|--------|--------|-------|--------|--------|
| scrub  | twist  | twin  | spring | splint |
| sprint | stop   | stamp | twig   | splat  |
| spring | splash | split |        |        |