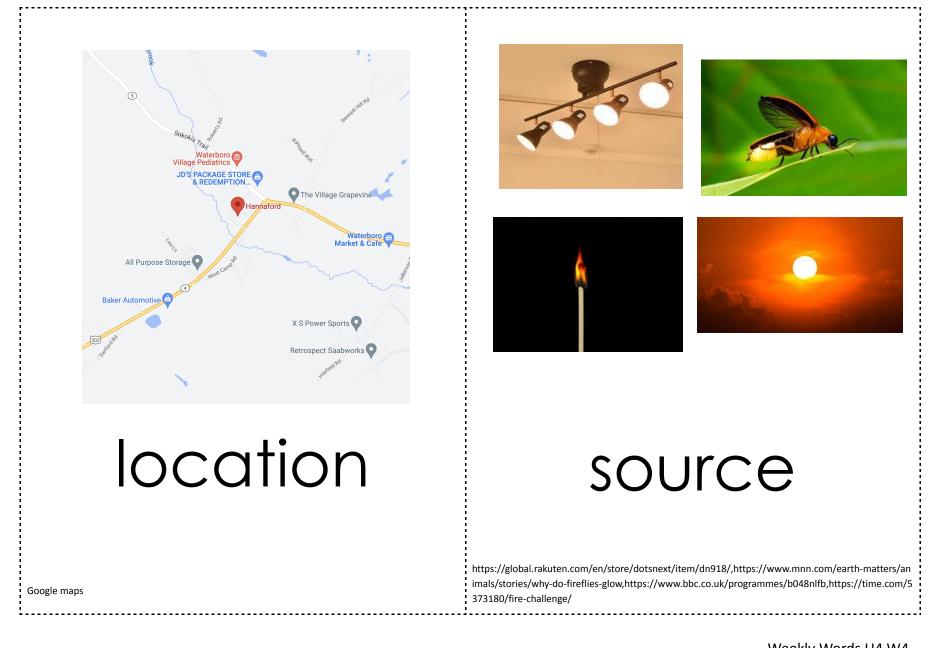

## Weekly Words U4 W4 Focus on First/ 1st Grade for ME | Boston Public Schools Department of Early Childhood P-2/ Maine Department of Education

block