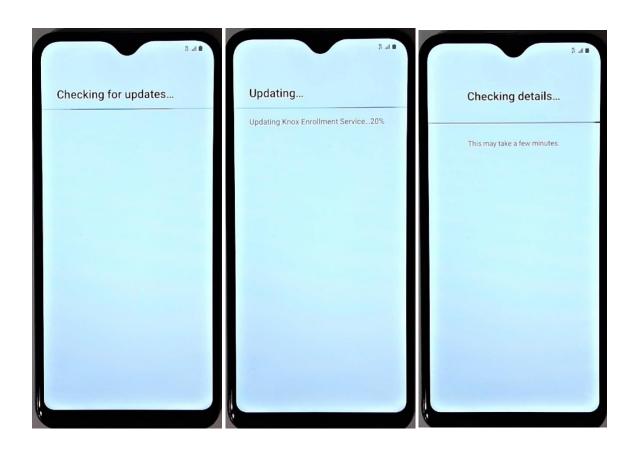

# SAMSUNG

**How-To:** Configure a **Samsung Device** as **dedicated Hotspot** 

## **Knox Configure**



### **Device Setup Procedure**

**ProKiosk** Mode Ver: 1.0 2020.03.30

#### **Prerequisites**

#### **New Devices**

Devices **must** be either **new** out-of-the-box, or have been **Factory Reset**, prior to following this guide. Devices that already display the Home Screen, need to be Factory Reset to restart the Setup Wizard.

#### **Profile Setup and Assignment**

Prior to powering on the devices, make sure they have been uploaded and assigned a Profile in Knox Configure. Please refer to the document:

How-To: Configure a Samsung Device as dedicated Hotspot - Admin Console Guide

#### **Device Setup**















< Mobile Hotspot



Swipe the screen to start