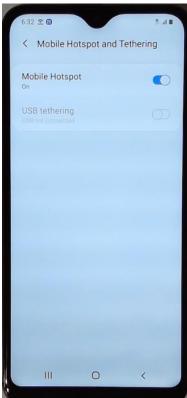

# SAMSUNG

**How-To:** Configure a **Samsung Device** as **dedicated Hotspot** 

## **Knox Configure**



### **Device Setup Procedure**

**ProKiosk** Mode Ver: 1.0 2020.03.30

#### **Prerequisites**

#### **New Devices**

Devices **must** be either **new** out-of-the-box, or have been **Factory Reset**, prior to following this guide. Devices that already display the Home Screen, need to be Factory Reset to restart the Setup Wizard.

#### **Profile Setup and Assignment**

Prior to powering on the devices, make sure they have been uploaded and assigned a Profile in Knox Configure. Please refer to the document:

How-To: Configure a Samsung Device as dedicated Hotspot - Admin Console Guide

#### **Device Setup**















< Mobile Hotspot



Swipe the screen to start