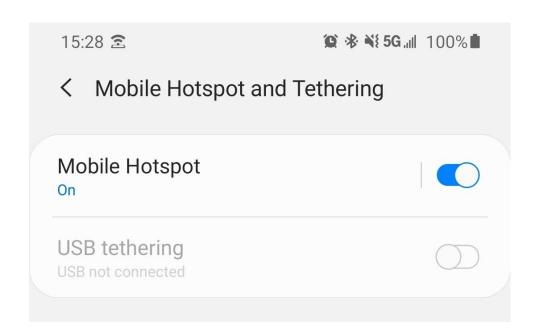

# SAMSUNG

**How-To:** Configure a **Samsung Device** as **dedicated Hotspot** 

## **Knox Configure**



### **Device Setup Procedure**

**ProKiosk** Mode Ver: 1.0 2020.03.30

#### **Prerequisites**

#### **New Devices**

Devices **must** be either **new** out-of-the-box, or have been **Factory Reset**, prior to following this guide. Devices that already display the Home Screen, need to be Factory Reset to restart the Setup Wizard.

#### **Profile Setup and Assignment**

Prior to powering on the devices, make sure they have been uploaded and assigned a Profile in Knox Configure. Please refer to the document:

How-To: Configure a Samsung Device as dedicated Hotspot - Admin Console Guide

#### **Device Setup**















< Mobile Hotspot



Swipe the screen to start