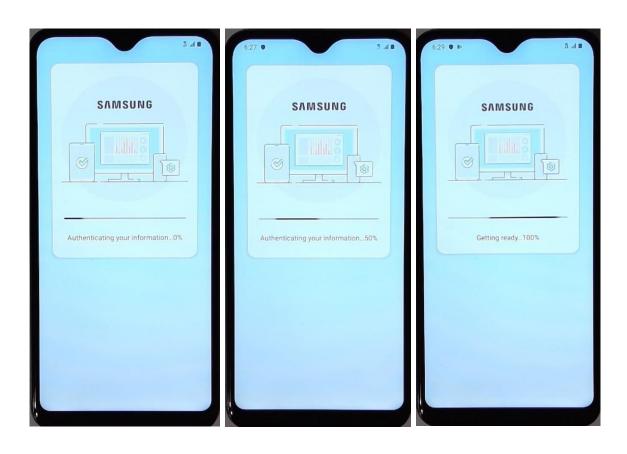

# SAMSUNG

**How-To:** Configure a **Samsung Device** as **dedicated Hotspot** 

## **Knox Configure**



### **Device Setup Procedure**

**ProKiosk** Mode Ver: 1.0 2020.03.30

#### **Prerequisites**

#### **New Devices**

Devices **must** be either **new** out-of-the-box, or have been **Factory Reset**, prior to following this guide. Devices that already display the Home Screen, need to be Factory Reset to restart the Setup Wizard.

#### **Profile Setup and Assignment**

Prior to powering on the devices, make sure they have been uploaded and assigned a Profile in Knox Configure. Please refer to the document:

How-To: Configure a Samsung Device as dedicated Hotspot - Admin Console Guide

#### **Device Setup**















< Mobile Hotspot



Swipe the screen to start