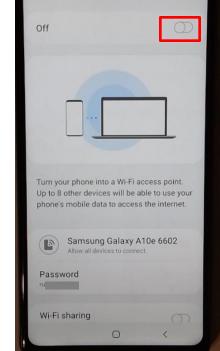

# SAMSUNG

**How-To:** Configure a **Samsung Device** as **dedicated Hotspot** 

## **Knox Configure**



### **Device Setup Procedure**

**ProKiosk** Mode Ver: 1.0 2020.03.30

#### **Prerequisites**

#### **New Devices**

Devices **must** be either **new** out-of-the-box, or have been **Factory Reset**, prior to following this guide. Devices that already display the Home Screen, need to be Factory Reset to restart the Setup Wizard.

#### **Profile Setup and Assignment**

Prior to powering on the devices, make sure they have been uploaded and assigned a Profile in Knox Configure. Please refer to the document:

How-To: Configure a Samsung Device as dedicated Hotspot - Admin Console Guide

#### **Device Setup**















< Mobile Hotspot



Swipe the screen to start