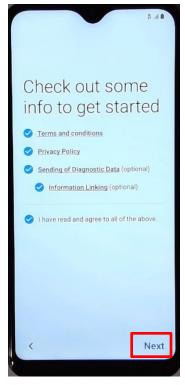

# SAMSUNG

**How-To:** Configure a **Samsung Device** as **dedicated Hotspot** 

## **Knox Configure**



### **Device Setup Procedure**

**ProKiosk** Mode Ver: 1.0 2020.03.30

#### **Prerequisites**

#### **New Devices**

Devices **must** be either **new** out-of-the-box, or have been **Factory Reset**, prior to following this guide. Devices that already display the Home Screen, need to be Factory Reset to restart the Setup Wizard.

#### **Profile Setup and Assignment**

Prior to powering on the devices, make sure they have been uploaded and assigned a Profile in Knox Configure. Please refer to the document:

How-To: Configure a Samsung Device as dedicated Hotspot - Admin Console Guide

#### **Device Setup**















< Mobile Hotspot



Swipe the screen to start