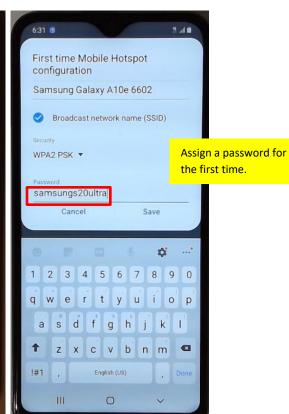

# SAMSUNG

**How-To:** Configure a **Samsung Device** as **dedicated Hotspot** 

## **Knox Configure**



### **Device Setup Procedure**

**ProKiosk** Mode Ver: 1.0 2020.03.30

#### **Prerequisites**

#### **New Devices**

Devices **must** be either **new** out-of-the-box, or have been **Factory Reset**, prior to following this guide. Devices that already display the Home Screen, need to be Factory Reset to restart the Setup Wizard.

#### **Profile Setup and Assignment**

Prior to powering on the devices, make sure they have been uploaded and assigned a Profile in Knox Configure. Please refer to the document:

How-To: Configure a Samsung Device as dedicated Hotspot - Admin Console Guide

#### **Device Setup**















< Mobile Hotspot



Swipe the screen to start