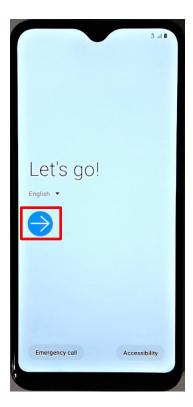

# SAMSUNG

**How-To:** Configure a **Samsung Device** as **dedicated Hotspot** 

## **Knox Configure**



### **Device Setup Procedure**

**ProKiosk** Mode Ver: 1.0 2020.03.30

#### **Prerequisites**

#### **New Devices**

Devices **must** be either **new** out-of-the-box, or have been **Factory Reset**, prior to following this guide. Devices that already display the Home Screen, need to be Factory Reset to restart the Setup Wizard.

#### **Profile Setup and Assignment**

Prior to powering on the devices, make sure they have been uploaded and assigned a Profile in Knox Configure. Please refer to the document:

How-To: Configure a Samsung Device as dedicated Hotspot - Admin Console Guide

#### **Device Setup**















< Mobile Hotspot



Swipe the screen to start