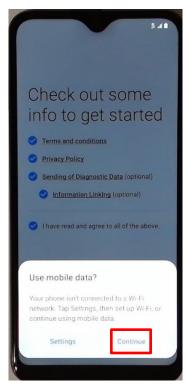

# SAMSUNG

**How-To:** Configure a **Samsung Device** as **dedicated Hotspot** 

## **Knox Configure**



### **Device Setup Procedure**

**ProKiosk** Mode Ver: 1.0 2020.03.30

#### **Prerequisites**

#### **New Devices**

Devices **must** be either **new** out-of-the-box, or have been **Factory Reset**, prior to following this guide. Devices that already display the Home Screen, need to be Factory Reset to restart the Setup Wizard.

#### **Profile Setup and Assignment**

Prior to powering on the devices, make sure they have been uploaded and assigned a Profile in Knox Configure. Please refer to the document:

How-To: Configure a Samsung Device as dedicated Hotspot - Admin Console Guide

#### **Device Setup**















< Mobile Hotspot



Swipe the screen to start