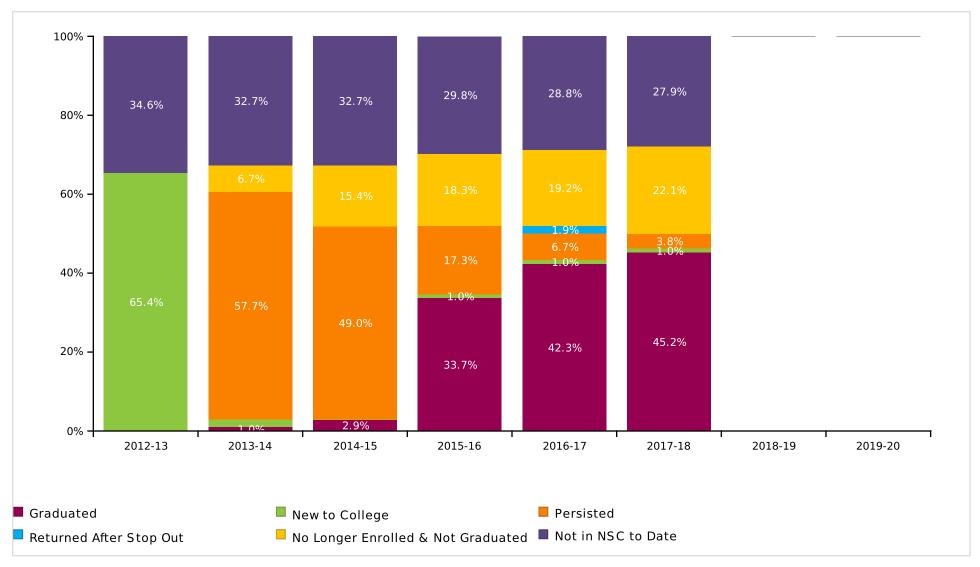

# Class of 2012 Postsecondary Enrollment and Progress

## MOUNT DESERT ISLAND HIGH SCHOOL

Report Run Date: 05/28/2019 08:28 PM

Page 31 of 45

# **Count of Class 2012 Postsecondary Enrollment and Progress**

Total in the Class: 104

| Academic Years           | 2012-13 | 2013-14 | 2014-15 | 2015-16 | 2016-17 | 2017-18 | 2018-19 | 2019-20 |
|--------------------------|---------|---------|---------|---------|---------|---------|---------|---------|
| New to College           | 68      | 2       | 0       | 1       | 1       | 1       | 0       | 0       |
| Persisted                | 0       | 60      | 51      | 18      | 7       | 4       | 0       | 0       |
| Returned After Stop Out  | 0       | 0       | 0       | 0       | 2       | 0       | 0       | 0       |
| No Longer Enrolled & Not | 0       | 7       | 16      | 19      | 20      | 23      | 0       | 0       |
| Graduated                | 0       | 1       | 3       | 35      | 44      | 47      | 0       | 0       |
| Not in NSC to Date       | 36      | 34      | 34      | 31      | 30      | 29      | 0       | 0       |