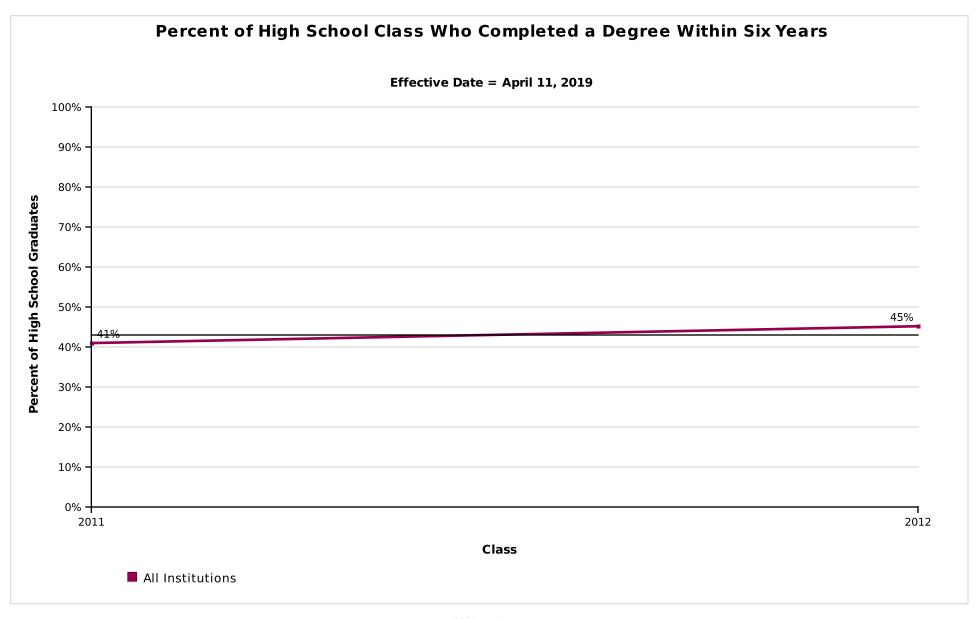

MOUNT DESERT ISLAND HIGH SCHOOL

Report Run Date: 05/28/2019 08:28 PM

Page 21 of 45

AVG = 43%

Report Run Date: 05/28/2019 08:28 PM

Page 22 of 45

AVG = 43%

Report Run Date: 05/28/2019 08:28 PM

Page 23 of 45

AVG = 43%

#### MOUNT DESERT ISLAND HIGH SCHOOL

Report Run Date: 05/28/2019 08:28 PM

Page 24 of 45