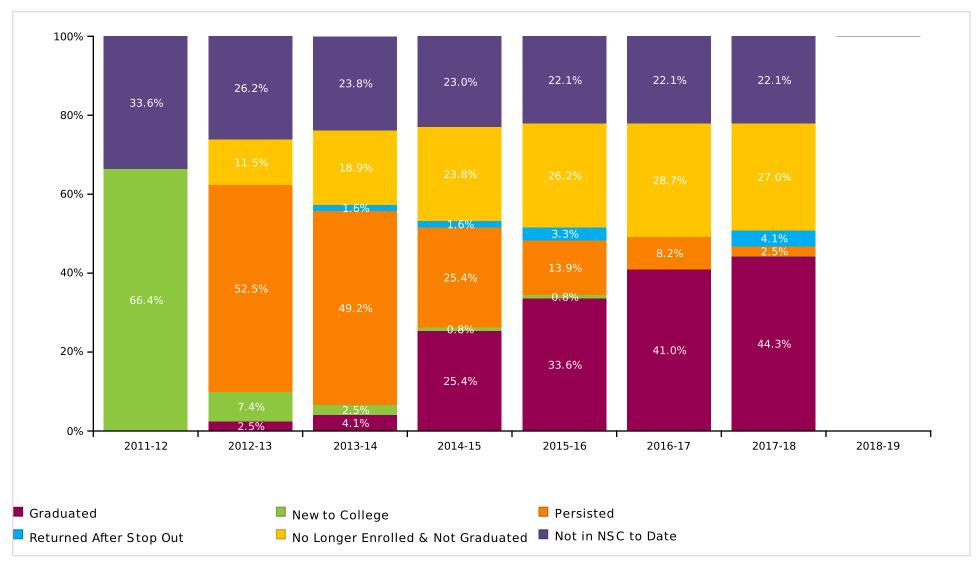

## **Class of 2011 Postsecondary Enrollment and Progress**

### MOUNT DESERT ISLAND HIGH SCHOOL

Report Run Date: 05/28/2019 08:28 PM

Page 29 of 45

# **Count of Class 2011 Postsecondary Enrollment and Progress**

Total in the Class: 122

| Academic Years           | 2011-12 | 2012-13 | 2013-14 | 2014-15 | 2015-16 | 2016-17 | 2017-18 | 2018-19 |
|--------------------------|---------|---------|---------|---------|---------|---------|---------|---------|
| New to College           | 81      | 9       | 3       | 1       | 1       | 0       | 0       | 0       |
| Persisted                | 0       | 64      | 60      | 31      | 17      | 10      | 3       | 0       |
| Returned After Stop Out  | 0       | 0       | 2       | 2       | 4       | 0       | 5       | 0       |
| No Longer Enrolled & Not | 0       | 14      | 23      | 29      | 32      | 35      | 33      | 0       |
| Graduated                | 0       | 3       | 5       | 31      | 41      | 50      | 54      | 0       |
| Not in NSC to Date       | 41      | 32      | 29      | 28      | 27      | 27      | 27      | 0       |