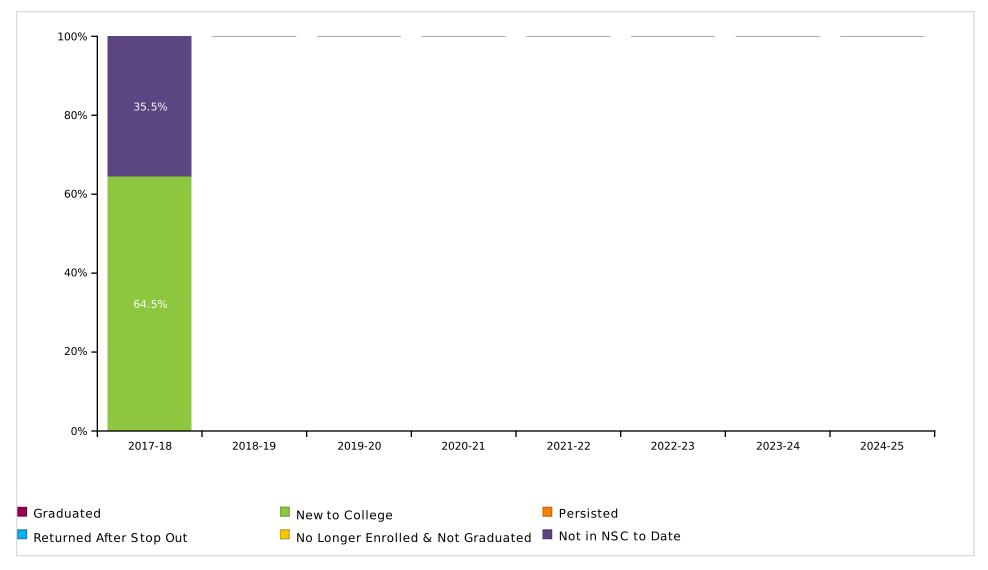

# **Count of Class 2014 Postsecondary Enrollment and Progress**

Total in the Class: 113

| Academic Years           | 2014-15 | 2015-16 | 2016-17 | 2017-18 | 2018-19 | 2019-20 | 2020-21 | 2021-22 |
|--------------------------|---------|---------|---------|---------|---------|---------|---------|---------|
| New to College           | 85      | 5       | 1       | 0       | 0       | 0       | 0       | 0       |
| Persisted                | 0       | 71      | 67      | 29      | 0       | 0       | 0       | 0       |
| Returned After Stop Out  | 0       | 0       | 0       | 1       | 0       | 0       | 0       | 0       |
| No Longer Enrolled & Not | 0       | 14      | 20      | 20      | 0       | 0       | 0       | 0       |
| Graduated                | 0       | 1       | 4       | 42      | 0       | 0       | 0       | 0       |
| Not in NSC to Date       | 28      | 22      | 21      | 21      | 0       | 0       | 0       | 0       |