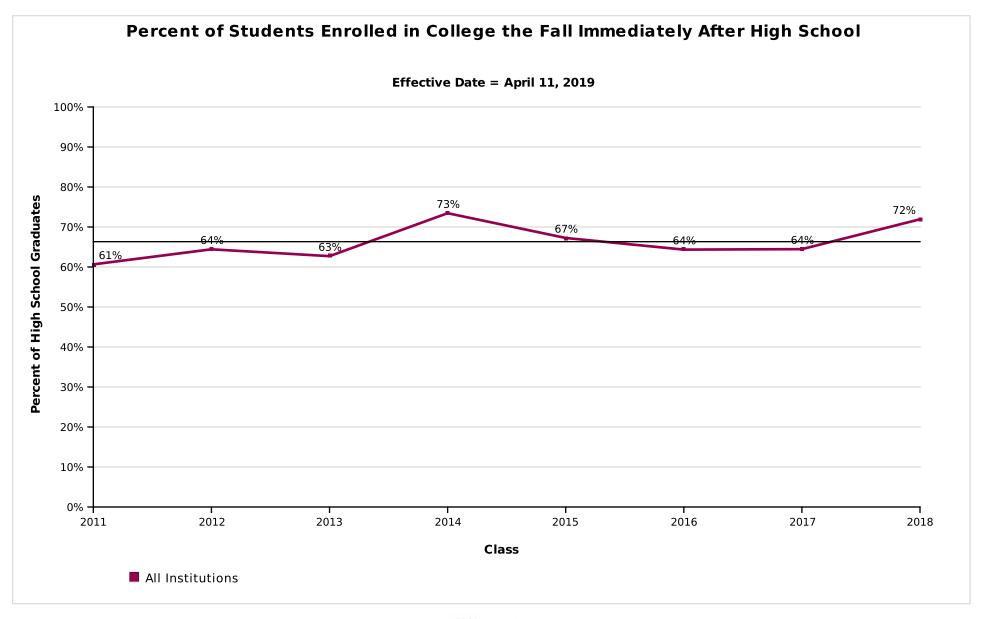

Page 1 of 45

NATIONAL STUDENT CLEARINGHOUSE

AVG = 66%

# **Appendix**

| Graphs (in order of appearance)                                                                                                              | Description                                                                                                                                                                                                                                                                                                                                                                                                                                                                                                                                              |
|----------------------------------------------------------------------------------------------------------------------------------------------|----------------------------------------------------------------------------------------------------------------------------------------------------------------------------------------------------------------------------------------------------------------------------------------------------------------------------------------------------------------------------------------------------------------------------------------------------------------------------------------------------------------------------------------------------------|
| Percent of Students Enrolled in College the Fall Immediately Following Graduation From High School (pp. 2-5)                                 | Percentage of high school students who enrolled in a two- or four- year postsecondary institution in the fall semester immediately following graduation. The fall semester immediately following graduation is defined as any college enrollment between August 15 and October 31. The student must have an active enrollment between these dates. Shown only for classes which have completed a fall semester.                                                                                                                                          |
| Percent of Students Enrolled in College at Any Time<br>During the First Year After High School<br>(pp. 7-10)                                 | Percentage of high school students who enrolled in a two- or four-year postsecondary institution in the academic year immediately following graduation. The first year after high school includes any college enrollment where a student had active enrollment between August 15 of the graduation calendar year and August 14 of the following calendar year.*                                                                                                                                                                                          |
| Percent of Students Enrolled in College at Any Time During the First Two Years After High School (pp. 12-15)                                 | Percentage of high school students who enrolled in a two- or four-year postsecondary institution in the academic year immediately following graduation. The two years after high school includes any college where the student had active enrollment between August 15 of the graduation calander year and August 14 of the following two calendar years.*                                                                                                                                                                                               |
| Percent of Students Enrolled in College the First year<br>After High School Who Returned for a Second Year<br>(pp. 17-20)                    | Percentage of students who remained enrolled (persisted) in postsecondary education from the first year to the second year. Note: The graphs show the percentage of students who remained enrolled at any postsecondary institution, not retention at the same institution. Shown only for classes which have completed the first two years after high school.                                                                                                                                                                                           |
| Percent of High School Class with a College Degree<br>Within Six Years (pp. 22-25)                                                           | The six-year degree completion rate at two- and four- year institutions. Shown only for classes where six academic years have passed since high school graduation. When a student has a degree with an award date that is more than 6 years after high school year, it will not be counted in this report; it will be reported in the student-level Detail Report. Only associate's, bachelor's, and advanced degrees are counted in these rates. Certificates are not included in these counts but will be included in the student-level Detail Report. |
| Time to College Graduation Within Six Years (p. 27)                                                                                          | This graph shows the time to first degree broken down by the number of academic years since the students graduated from high school.                                                                                                                                                                                                                                                                                                                                                                                                                     |
| Class of XXXX Postsecondary Enrollment and Progress (each class year is on its own page)                                                     | Progress of a single class of students (cohort) through postsecondary education up to eight years after high school graduation. Each segment of the bar chart corresponds to one of the following definitions:  GRADUATED: Student has completed an associate's, bachelor's or higher degree (certificates are not included). Once a student is counted as a graduate, s/he is not counted again elsewhere in the report. A Graduated Record is reported before all other possible categories (e.g. New to College, Persisted, etc.)                     |
|                                                                                                                                              | NEW TO COLLEGE: First year that the student was found in the Clearinghouse database.                                                                                                                                                                                                                                                                                                                                                                                                                                                                     |
|                                                                                                                                              | PERSISTED: Student was enrolled during the previous year and continues to be enrolled in the current year. The graphs show the student's continued enrollment at any postsecondary institution, not retention at the same institution.                                                                                                                                                                                                                                                                                                                   |
|                                                                                                                                              | RETURNED AFTER STOP OUT: Student was enrolled, did not appear in postsecondary education the following year, and reappeared in a year thereafter.                                                                                                                                                                                                                                                                                                                                                                                                        |
|                                                                                                                                              | NO LONGER ENROLLED & NOT GRADUATED: Student was enrolled in postsecondary education, is not currently enrolled and there is no record of completion.                                                                                                                                                                                                                                                                                                                                                                                                     |
|                                                                                                                                              | NOT IN NSC TO DATE: Student was not found in the Clearinghouse database.**                                                                                                                                                                                                                                                                                                                                                                                                                                                                               |
| Most Common Institutions of Enrollment in the Fall Immediately Following Graduation from High School for All Classes - by Number of Students | A comprehensive list of the top 25 most frequently attended postsecondary institutions your students attended in the first fall following high school graduation.                                                                                                                                                                                                                                                                                                                                                                                        |