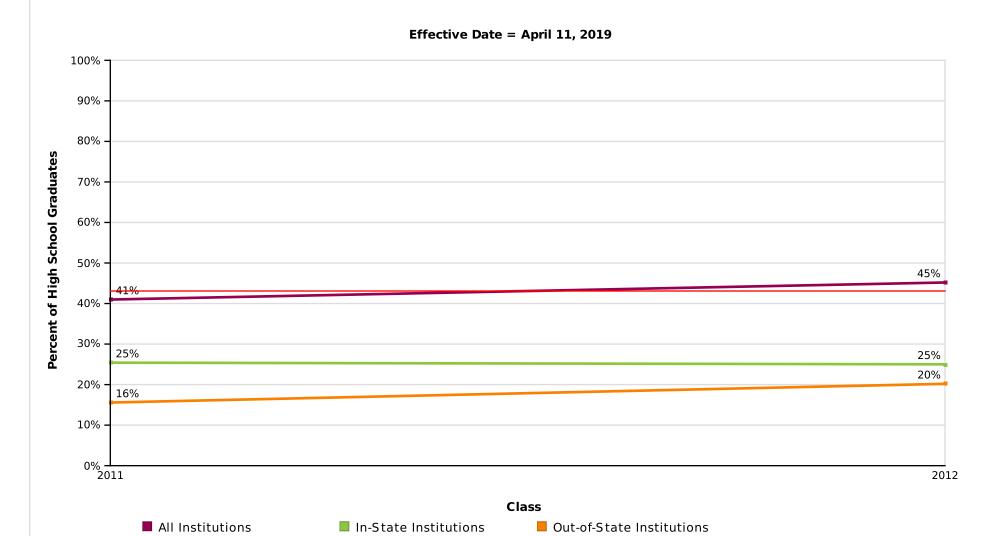

#### MOUNT DESERT ISLAND HIGH SCHOOL

Report Run Date: 05/28/2019 08:28 PM

Page 24 of 45

## Percent of High School Class Who Completed a Degree Within Six Years by Institutional Location

AVG = 43%

Report Run Date: 05/28/2019 08:28 PM

Page 25 of 45