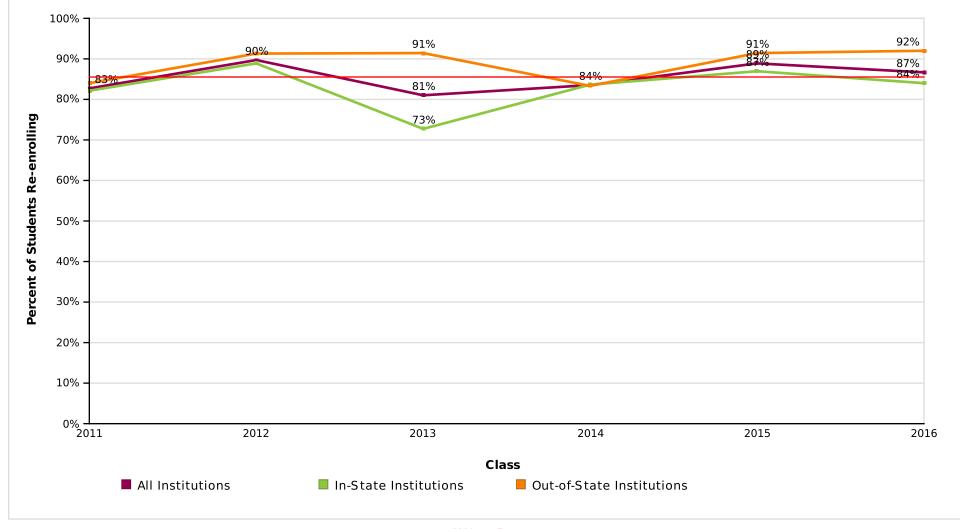

# Percent of Students Enrolled in College the First Year After High School Who Returned for a Second Year (Freshman to Sophomore Persistence) by Institutional Location

AVG = 85%

MOUNT DESERT ISLAND HIGH SCHOOL

Report Run Date: 05/28/2019 08:28 PM

Page 20 of 45