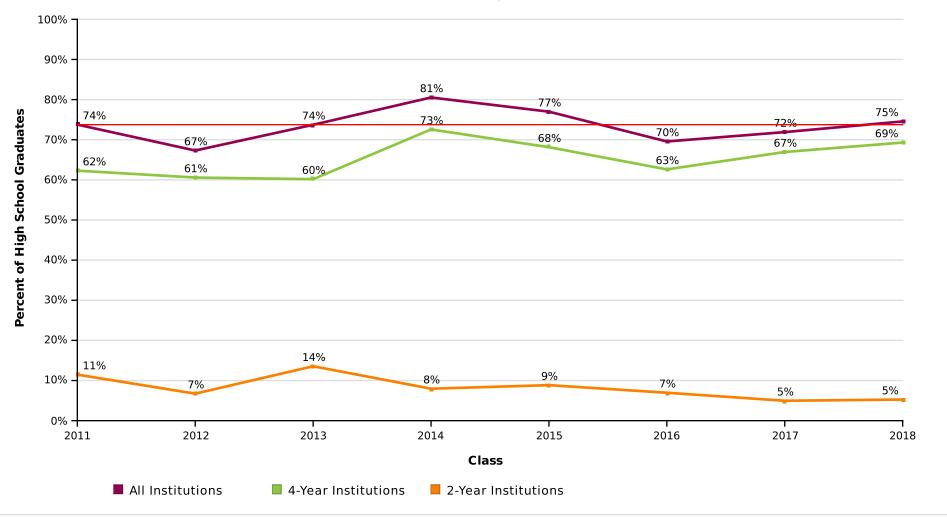

#### MOUNT DESERT ISLAND HIGH SCHOOL

Report Run Date: 05/28/2019 08:28 PM

Page 13 of 45

# Percent of Students Enrolled in College at Any Time During the First Two Years After High School by Institutional Level

Effective Date = April 11, 2019

AVG = 74%

#### MOUNT DESERT ISLAND HIGH SCHOOL

Report Run Date: 05/28/2019 08:28 PM

Page 14 of 45

# **Appendix**

| Graphs (in order of appearance)                                                                                                              | Description                                                                                                                                                                                                                                                                                                                                                                                                                                                                                                                                              |
|----------------------------------------------------------------------------------------------------------------------------------------------|----------------------------------------------------------------------------------------------------------------------------------------------------------------------------------------------------------------------------------------------------------------------------------------------------------------------------------------------------------------------------------------------------------------------------------------------------------------------------------------------------------------------------------------------------------|
| Percent of Students Enrolled in College the Fall Immediately Following Graduation From High School (pp. 2-5)                                 | Percentage of high school students who enrolled in a two- or four- year postsecondary institution in the fall semester immediately following graduation. The fall semester immediately following graduation is defined as any college enrollment between August 15 and October 31. The student must have an active enrollment between these dates. Shown only for classes which have completed a fall semester.                                                                                                                                          |
| Percent of Students Enrolled in College at Any Time<br>During the First Year After High School<br>(pp. 7-10)                                 | Percentage of high school students who enrolled in a two- or four-year postsecondary institution in the academic year immediately following graduation. The first year after high school includes any college enrollment where a student had active enrollment between August 15 of the graduation calendar year and August 14 of the following calendar year.*                                                                                                                                                                                          |
| Percent of Students Enrolled in College at Any Time During the First Two Years After High School (pp. 12-15)                                 | Percentage of high school students who enrolled in a two- or four-year postsecondary institution in the academic year immediately following graduation. The two years after high school includes any college where the student had active enrollment between August 15 of the graduation calander year and August 14 of the following two calendar years.*                                                                                                                                                                                               |
| Percent of Students Enrolled in College the First year<br>After High School Who Returned for a Second Year<br>(pp. 17-20)                    | Percentage of students who remained enrolled (persisted) in postsecondary education from the first year to the second year. Note: The graphs show the percentage of students who remained enrolled at any postsecondary institution, not retention at the same institution. Shown only for classes which have completed the first two years after high school.                                                                                                                                                                                           |
| Percent of High School Class with a College Degree<br>Within Six Years (pp. 22-25)                                                           | The six-year degree completion rate at two- and four- year institutions. Shown only for classes where six academic years have passed since high school graduation. When a student has a degree with an award date that is more than 6 years after high school year, it will not be counted in this report; it will be reported in the student-level Detail Report. Only associate's, bachelor's, and advanced degrees are counted in these rates. Certificates are not included in these counts but will be included in the student-level Detail Report. |
| Time to College Graduation Within Six Years (p. 27)                                                                                          | This graph shows the time to first degree broken down by the number of academic years since the students graduated from high school.                                                                                                                                                                                                                                                                                                                                                                                                                     |
| Class of XXXX Postsecondary Enrollment and Progress (each class year is on its own page)                                                     | Progress of a single class of students (cohort) through postsecondary education up to eight years after high school graduation. Each segment of the bar chart corresponds to one of the following definitions:  GRADUATED: Student has completed an associate's, bachelor's or higher degree (certificates are not included). Once a student is counted as a graduate, s/he is not counted again elsewhere in the report. A Graduated Record is reported before all other possible categories (e.g. New to College, Persisted, etc.)                     |
|                                                                                                                                              | NEW TO COLLEGE: First year that the student was found in the Clearinghouse database.                                                                                                                                                                                                                                                                                                                                                                                                                                                                     |
|                                                                                                                                              | PERSISTED: Student was enrolled during the previous year and continues to be enrolled in the current year. The graphs show the student's continued enrollment at any postsecondary institution, not retention at the same institution.                                                                                                                                                                                                                                                                                                                   |
|                                                                                                                                              | RETURNED AFTER STOP OUT: Student was enrolled, did not appear in postsecondary education the following year, and reappeared in a year thereafter.                                                                                                                                                                                                                                                                                                                                                                                                        |
|                                                                                                                                              | NO LONGER ENROLLED & NOT GRADUATED: Student was enrolled in postsecondary education, is not currently enrolled and there is no record of completion.                                                                                                                                                                                                                                                                                                                                                                                                     |
|                                                                                                                                              | NOT IN NSC TO DATE: Student was not found in the Clearinghouse database.**                                                                                                                                                                                                                                                                                                                                                                                                                                                                               |
| Most Common Institutions of Enrollment in the Fall Immediately Following Graduation from High School for All Classes - by Number of Students | A comprehensive list of the top 25 most frequently attended postsecondary institutions your students attended in the first fall following high school graduation.                                                                                                                                                                                                                                                                                                                                                                                        |