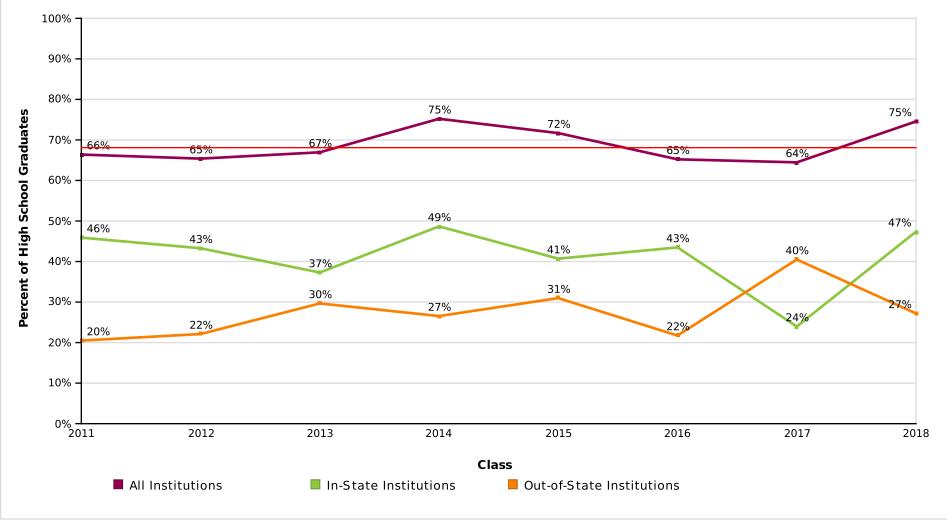

Page 9 of 45

# Percent of Students Enrolled in College at Any Time During the First Year After High School by Institutional Location

Effective Date = April 11, 2019

AVG = 68%

MOUNT DESERT ISLAND HIGH SCHOOL

Report Run Date: 05/28/2019 08:28 PM

Page 10 of 45

©2012 National Student Clearinghouse. All rights reserved.

# **Appendix**

| Graphs (in order of appearance)                                                                                                              | Description                                                                                                                                                                                                                                                                                                                                                                                                                                                                                                                                              |
|----------------------------------------------------------------------------------------------------------------------------------------------|----------------------------------------------------------------------------------------------------------------------------------------------------------------------------------------------------------------------------------------------------------------------------------------------------------------------------------------------------------------------------------------------------------------------------------------------------------------------------------------------------------------------------------------------------------|
| Percent of Students Enrolled in College the Fall Immediately Following Graduation From High School (pp. 2-5)                                 | Percentage of high school students who enrolled in a two- or four- year postsecondary institution in the fall semester immediately following graduation. The fall semester immediately following graduation is defined as any college enrollment between August 15 and October 31. The student must have an active enrollment between these dates. Shown only for classes which have completed a fall semester.                                                                                                                                          |
| Percent of Students Enrolled in College at Any Time<br>During the First Year After High School<br>(pp. 7-10)                                 | Percentage of high school students who enrolled in a two- or four-year postsecondary institution in the academic year immediately following graduation. The first year after high school includes any college enrollment where a student had active enrollment between August 15 of the graduation calendar year and August 14 of the following calendar year.*                                                                                                                                                                                          |
| Percent of Students Enrolled in College at Any Time During the First Two Years After High School (pp. 12-15)                                 | Percentage of high school students who enrolled in a two- or four-year postsecondary institution in the academic year immediately following graduation. The two years after high school includes any college where the student had active enrollment between August 15 of the graduation calander year and August 14 of the following two calendar years.*                                                                                                                                                                                               |
| Percent of Students Enrolled in College the First year<br>After High School Who Returned for a Second Year<br>(pp. 17-20)                    | Percentage of students who remained enrolled (persisted) in postsecondary education from the first year to the second year. Note: The graphs show the percentage of students who remained enrolled at any postsecondary institution, not retention at the same institution. Shown only for classes which have completed the first two years after high school.                                                                                                                                                                                           |
| Percent of High School Class with a College Degree<br>Within Six Years (pp. 22-25)                                                           | The six-year degree completion rate at two- and four- year institutions. Shown only for classes where six academic years have passed since high school graduation. When a student has a degree with an award date that is more than 6 years after high school year, it will not be counted in this report; it will be reported in the student-level Detail Report. Only associate's, bachelor's, and advanced degrees are counted in these rates. Certificates are not included in these counts but will be included in the student-level Detail Report. |
| Time to College Graduation Within Six Years (p. 27)                                                                                          | This graph shows the time to first degree broken down by the number of academic years since the students graduated from high school.                                                                                                                                                                                                                                                                                                                                                                                                                     |
| Class of XXXX Postsecondary Enrollment and Progress (each class year is on its own page)                                                     | Progress of a single class of students (cohort) through postsecondary education up to eight years after high school graduation. Each segment of the bar chart corresponds to one of the following definitions:  GRADUATED: Student has completed an associate's, bachelor's or higher degree (certificates are not included). Once a student is counted as a graduate, s/he is not counted again elsewhere in the report. A Graduated Record is reported before all other possible categories (e.g. New to College, Persisted, etc.)                     |
|                                                                                                                                              | NEW TO COLLEGE: First year that the student was found in the Clearinghouse database.                                                                                                                                                                                                                                                                                                                                                                                                                                                                     |
|                                                                                                                                              | PERSISTED: Student was enrolled during the previous year and continues to be enrolled in the current year. The graphs show the student's continued enrollment at any postsecondary institution, not retention at the same institution.                                                                                                                                                                                                                                                                                                                   |
|                                                                                                                                              | RETURNED AFTER STOP OUT: Student was enrolled, did not appear in postsecondary education the following year, and reappeared in a year thereafter.                                                                                                                                                                                                                                                                                                                                                                                                        |
|                                                                                                                                              | NO LONGER ENROLLED & NOT GRADUATED: Student was enrolled in postsecondary education, is not currently enrolled and there is no record of completion.                                                                                                                                                                                                                                                                                                                                                                                                     |
|                                                                                                                                              | NOT IN NSC TO DATE: Student was not found in the Clearinghouse database.**                                                                                                                                                                                                                                                                                                                                                                                                                                                                               |
| Most Common Institutions of Enrollment in the Fall Immediately Following Graduation from High School for All Classes - by Number of Students | A comprehensive list of the top 25 most frequently attended postsecondary institutions your students attended in the first fall following high school graduation.                                                                                                                                                                                                                                                                                                                                                                                        |