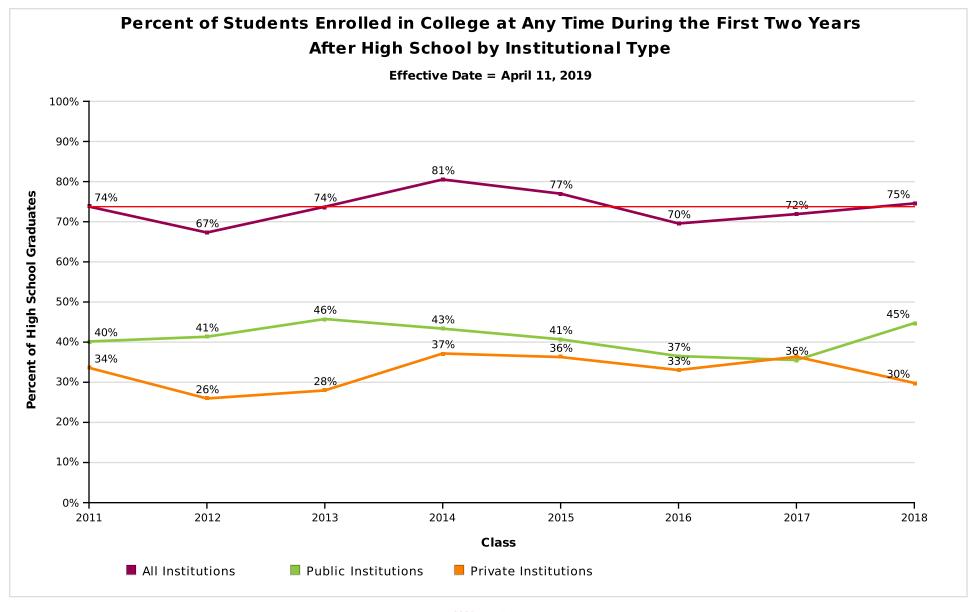

#### MOUNT DESERT ISLAND HIGH SCHOOL

Report Run Date: 05/28/2019 08:28 PM

Page 13 of 45

# Percent of Students Enrolled in College at Any Time During the First Two Years After High School by Institutional Level

Effective Date = April 11, 2019

AVG = 74%

#### MOUNT DESERT ISLAND HIGH SCHOOL

Report Run Date: 05/28/2019 08:28 PM

Page 14 of 45

# **Appendix**

| Graphs (in order of appearance)                                                                                                              | Description                                                                                                                                                                                                                                                                                                                                                                                                                                                                                                                                              |
|----------------------------------------------------------------------------------------------------------------------------------------------|----------------------------------------------------------------------------------------------------------------------------------------------------------------------------------------------------------------------------------------------------------------------------------------------------------------------------------------------------------------------------------------------------------------------------------------------------------------------------------------------------------------------------------------------------------|
| Percent of Students Enrolled in College the Fall Immediately Following Graduation From High School (pp. 2-5)                                 | Percentage of high school students who enrolled in a two- or four- year postsecondary institution in the fall semester immediately following graduation. The fall semester immediately following graduation is defined as any college enrollment between August 15 and October 31. The student must have an active enrollment between these dates. Shown only for classes which have completed a fall semester.                                                                                                                                          |
| Percent of Students Enrolled in College at Any Time<br>During the First Year After High School<br>(pp. 7-10)                                 | Percentage of high school students who enrolled in a two- or four-year postsecondary institution in the academic year immediately following graduation. The first year after high school includes any college enrollment where a student had active enrollment between August 15 of the graduation calendar year and August 14 of the following calendar year.*                                                                                                                                                                                          |
| Percent of Students Enrolled in College at Any Time During the First Two Years After High School (pp. 12-15)                                 | Percentage of high school students who enrolled in a two- or four-year postsecondary institution in the academic year immediately following graduation. The two years after high school includes any college where the student had active enrollment between August 15 of the graduation calander year and August 14 of the following two calendar years.*                                                                                                                                                                                               |
| Percent of Students Enrolled in College the First year<br>After High School Who Returned for a Second Year<br>(pp. 17-20)                    | Percentage of students who remained enrolled (persisted) in postsecondary education from the first year to the second year. Note: The graphs show the percentage of students who remained enrolled at any postsecondary institution, not retention at the same institution. Shown only for classes which have completed the first two years after high school.                                                                                                                                                                                           |
| Percent of High School Class with a College Degree<br>Within Six Years (pp. 22-25)                                                           | The six-year degree completion rate at two- and four- year institutions. Shown only for classes where six academic years have passed since high school graduation. When a student has a degree with an award date that is more than 6 years after high school year, it will not be counted in this report; it will be reported in the student-level Detail Report. Only associate's, bachelor's, and advanced degrees are counted in these rates. Certificates are not included in these counts but will be included in the student-level Detail Report. |
| Time to College Graduation Within Six Years (p. 27)                                                                                          | This graph shows the time to first degree broken down by the number of academic years since the students graduated from high school.                                                                                                                                                                                                                                                                                                                                                                                                                     |
| Class of XXXX Postsecondary Enrollment and Progress (each class year is on its own page)                                                     | Progress of a single class of students (cohort) through postsecondary education up to eight years after high school graduation. Each segment of the bar chart corresponds to one of the following definitions:  GRADUATED: Student has completed an associate's, bachelor's or higher degree (certificates are not included). Once a student is counted as a graduate, s/he is not counted again elsewhere in the report. A Graduated Record is reported before all other possible categories (e.g. New to College, Persisted, etc.)                     |
|                                                                                                                                              | NEW TO COLLEGE: First year that the student was found in the Clearinghouse database.                                                                                                                                                                                                                                                                                                                                                                                                                                                                     |
|                                                                                                                                              | PERSISTED: Student was enrolled during the previous year and continues to be enrolled in the current year. The graphs show the student's continued enrollment at any postsecondary institution, not retention at the same institution.                                                                                                                                                                                                                                                                                                                   |
|                                                                                                                                              | RETURNED AFTER STOP OUT: Student was enrolled, did not appear in postsecondary education the following year, and reappeared in a year thereafter.                                                                                                                                                                                                                                                                                                                                                                                                        |
|                                                                                                                                              | NO LONGER ENROLLED & NOT GRADUATED: Student was enrolled in postsecondary education, is not currently enrolled and there is no record of completion.                                                                                                                                                                                                                                                                                                                                                                                                     |
|                                                                                                                                              | NOT IN NSC TO DATE: Student was not found in the Clearinghouse database.**                                                                                                                                                                                                                                                                                                                                                                                                                                                                               |
| Most Common Institutions of Enrollment in the Fall Immediately Following Graduation from High School for All Classes - by Number of Students | A comprehensive list of the top 25 most frequently attended postsecondary institutions your students attended in the first fall following high school graduation.                                                                                                                                                                                                                                                                                                                                                                                        |