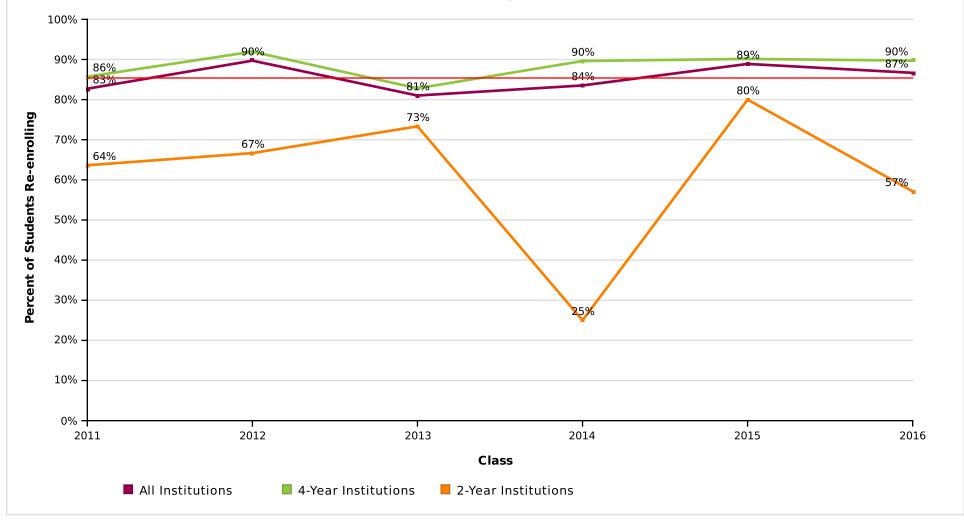

# Percent of Students Enrolled in College the First Year After High School Who Returned for a Second Year (Freshman to Sophomore Persistence) by Institutional Level

AVG = 85%

MOUNT DESERT ISLAND HIGH SCHOOL

Report Run Date: 05/28/2019 08:28 PM

Page 19 of 45