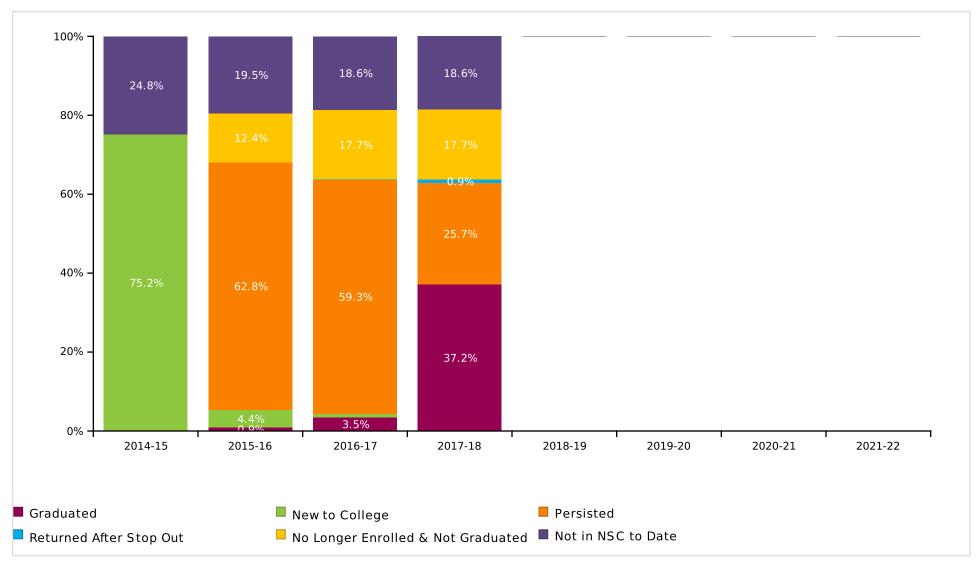

# **Count of Class 2011 Postsecondary Enrollment and Progress**

Total in the Class: 122

| Academic Years           | 2011-12 | 2012-13 | 2013-14 | 2014-15 | 2015-16 | 2016-17 | 2017-18 | 2018-19 |
|--------------------------|---------|---------|---------|---------|---------|---------|---------|---------|
| New to College           | 81      | 9       | 3       | 1       | 1       | 0       | 0       | 0       |
| Persisted                | 0       | 64      | 60      | 31      | 17      | 10      | 3       | 0       |
| Returned After Stop Out  | 0       | 0       | 2       | 2       | 4       | 0       | 5       | 0       |
| No Longer Enrolled & Not | 0       | 14      | 23      | 29      | 32      | 35      | 33      | 0       |
| Graduated                | 0       | 3       | 5       | 31      | 41      | 50      | 54      | 0       |
| Not in NSC to Date       | 41      | 32      | 29      | 28      | 27      | 27      | 27      | 0       |