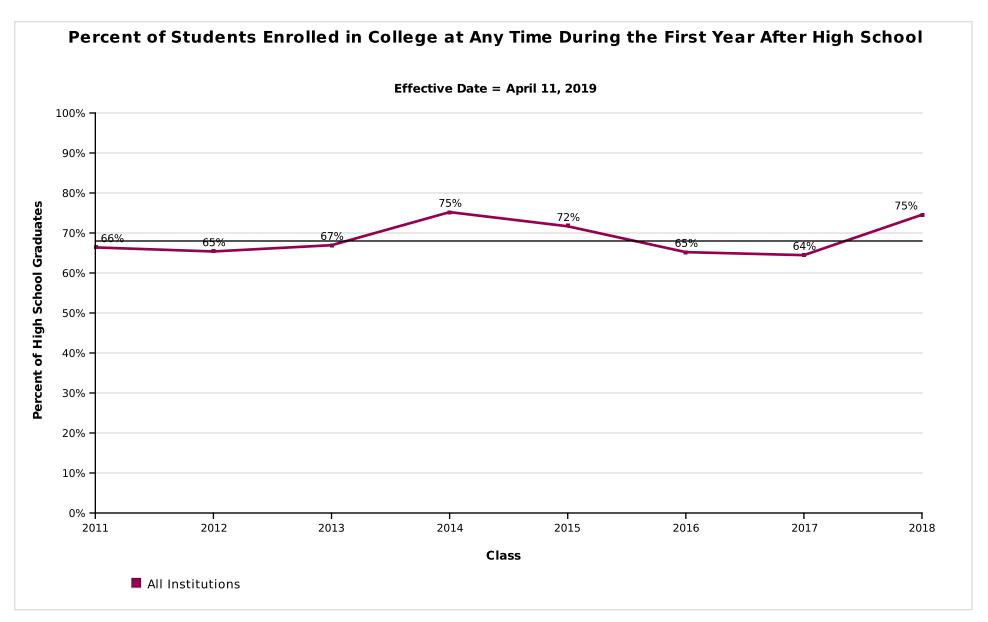

MOUNT DESERT ISLAND HIGH SCHOOL

Report Run Date: 05/28/2019 08:28 PM

Page 6 of 45

AVG = 68%

#### MOUNT DESERT ISLAND HIGH SCHOOL

Report Run Date: 05/28/2019 08:28 PM

Page 7 of 45

AVG = 68%

#### MOUNT DESERT ISLAND HIGH SCHOOL

Report Run Date: 05/28/2019 08:28 PM

Page 8 of 45

# Percent of Students Enrolled in College at Any Time During the First Year After High School by Institutional Level

Effective Date = April 11, 2019

AVG = 68%

MOUNT DESERT ISLAND HIGH SCHOOL

Report Run Date: 05/28/2019 08:28 PM

# **Appendix**

| Graphs (in order of appearance)                                                                                                              | Description                                                                                                                                                                                                                                                                                                                                                                                                                                                                                                                                              |
|----------------------------------------------------------------------------------------------------------------------------------------------|----------------------------------------------------------------------------------------------------------------------------------------------------------------------------------------------------------------------------------------------------------------------------------------------------------------------------------------------------------------------------------------------------------------------------------------------------------------------------------------------------------------------------------------------------------|
| Percent of Students Enrolled in College the Fall Immediately Following Graduation From High School (pp. 2-5)                                 | Percentage of high school students who enrolled in a two- or four- year postsecondary institution in the fall semester immediately following graduation. The fall semester immediately following graduation is defined as any college enrollment between August 15 and October 31. The student must have an active enrollment between these dates. Shown only for classes which have completed a fall semester.                                                                                                                                          |
| Percent of Students Enrolled in College at Any Time<br>During the First Year After High School<br>(pp. 7-10)                                 | Percentage of high school students who enrolled in a two- or four-year postsecondary institution in the academic year immediately following graduation. The first year after high school includes any college enrollment where a student had active enrollment between August 15 of the graduation calendar year and August 14 of the following calendar year.*                                                                                                                                                                                          |
| Percent of Students Enrolled in College at Any Time During the First Two Years After High School (pp. 12-15)                                 | Percentage of high school students who enrolled in a two- or four-year postsecondary institution in the academic year immediately following graduation. The two years after high school includes any college where the student had active enrollment between August 15 of the graduation calander year and August 14 of the following two calendar years.*                                                                                                                                                                                               |
| Percent of Students Enrolled in College the First year<br>After High School Who Returned for a Second Year<br>(pp. 17-20)                    | Percentage of students who remained enrolled (persisted) in postsecondary education from the first year to the second year. Note: The graphs show the percentage of students who remained enrolled at any postsecondary institution, not retention at the same institution. Shown only for classes which have completed the first two years after high school.                                                                                                                                                                                           |
| Percent of High School Class with a College Degree<br>Within Six Years (pp. 22-25)                                                           | The six-year degree completion rate at two- and four- year institutions. Shown only for classes where six academic years have passed since high school graduation. When a student has a degree with an award date that is more than 6 years after high school year, it will not be counted in this report; it will be reported in the student-level Detail Report. Only associate's, bachelor's, and advanced degrees are counted in these rates. Certificates are not included in these counts but will be included in the student-level Detail Report. |
| Time to College Graduation Within Six Years (p. 27)                                                                                          | This graph shows the time to first degree broken down by the number of academic years since the students graduated from high school.                                                                                                                                                                                                                                                                                                                                                                                                                     |
| Class of XXXX Postsecondary Enrollment and Progress (each class year is on its own page)                                                     | Progress of a single class of students (cohort) through postsecondary education up to eight years after high school graduation. Each segment of the bar chart corresponds to one of the following definitions:  GRADUATED: Student has completed an associate's, bachelor's or higher degree (certificates are not included). Once a student is counted as a graduate, s/he is not counted again elsewhere in the report. A Graduated Record is reported before all other possible categories (e.g. New to College, Persisted, etc.)                     |
|                                                                                                                                              | NEW TO COLLEGE: First year that the student was found in the Clearinghouse database.                                                                                                                                                                                                                                                                                                                                                                                                                                                                     |
|                                                                                                                                              | PERSISTED: Student was enrolled during the previous year and continues to be enrolled in the current year. The graphs show the student's continued enrollment at any postsecondary institution, not retention at the same institution.                                                                                                                                                                                                                                                                                                                   |
|                                                                                                                                              | RETURNED AFTER STOP OUT: Student was enrolled, did not appear in postsecondary education the following year, and reappeared in a year thereafter.                                                                                                                                                                                                                                                                                                                                                                                                        |
|                                                                                                                                              | NO LONGER ENROLLED & NOT GRADUATED: Student was enrolled in postsecondary education, is not currently enrolled and there is no record of completion.                                                                                                                                                                                                                                                                                                                                                                                                     |
|                                                                                                                                              | NOT IN NSC TO DATE: Student was not found in the Clearinghouse database.**                                                                                                                                                                                                                                                                                                                                                                                                                                                                               |
| Most Common Institutions of Enrollment in the Fall Immediately Following Graduation from High School for All Classes - by Number of Students | A comprehensive list of the top 25 most frequently attended postsecondary institutions your students attended in the first fall following high school graduation.                                                                                                                                                                                                                                                                                                                                                                                        |