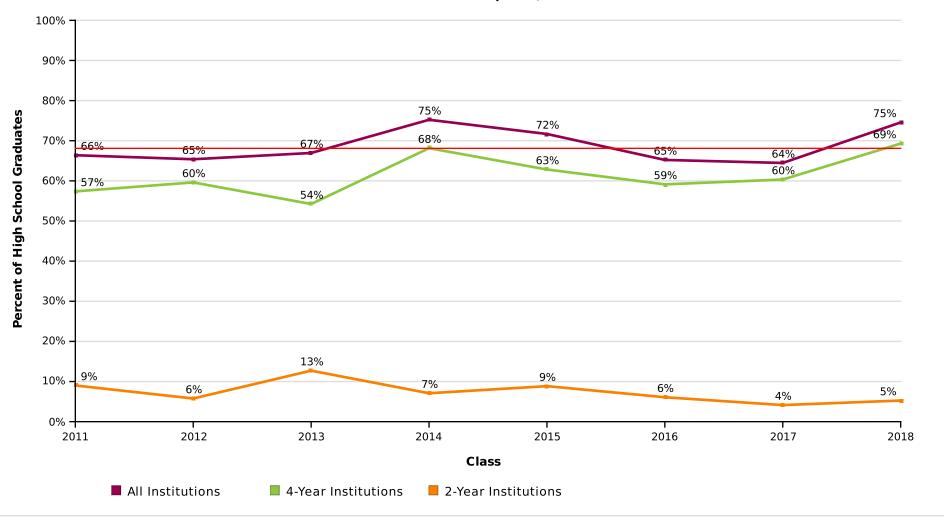

MOUNT DESERT ISLAND HIGH SCHOOL

Report Run Date: 05/28/2019 08:28 PM

Page 6 of 45

AVG = 68%

#### MOUNT DESERT ISLAND HIGH SCHOOL

Report Run Date: 05/28/2019 08:28 PM

Page 7 of 45

AVG = 68%

#### MOUNT DESERT ISLAND HIGH SCHOOL

Report Run Date: 05/28/2019 08:28 PM

Page 8 of 45

# Percent of Students Enrolled in College at Any Time During the First Year After High School by Institutional Level

Effective Date = April 11, 2019

AVG = 68%

MOUNT DESERT ISLAND HIGH SCHOOL

Report Run Date: 05/28/2019 08:28 PM

# **Appendix**

| Graphs (in order of appearance)                                                                                                              | Description                                                                                                                                                                                                                                                                                                                                                                                                                                                                                                                                              |
|----------------------------------------------------------------------------------------------------------------------------------------------|----------------------------------------------------------------------------------------------------------------------------------------------------------------------------------------------------------------------------------------------------------------------------------------------------------------------------------------------------------------------------------------------------------------------------------------------------------------------------------------------------------------------------------------------------------|
| Percent of Students Enrolled in College the Fall Immediately Following Graduation From High School (pp. 2-5)                                 | Percentage of high school students who enrolled in a two- or four- year postsecondary institution in the fall semester immediately following graduation. The fall semester immediately following graduation is defined as any college enrollment between August 15 and October 31. The student must have an active enrollment between these dates. Shown only for classes which have completed a fall semester.                                                                                                                                          |
| Percent of Students Enrolled in College at Any Time<br>During the First Year After High School<br>(pp. 7-10)                                 | Percentage of high school students who enrolled in a two- or four-year postsecondary institution in the academic year immediately following graduation. The first year after high school includes any college enrollment where a student had active enrollment between August 15 of the graduation calendar year and August 14 of the following calendar year.*                                                                                                                                                                                          |
| Percent of Students Enrolled in College at Any Time During the First Two Years After High School (pp. 12-15)                                 | Percentage of high school students who enrolled in a two- or four-year postsecondary institution in the academic year immediately following graduation. The two years after high school includes any college where the student had active enrollment between August 15 of the graduation calander year and August 14 of the following two calendar years.*                                                                                                                                                                                               |
| Percent of Students Enrolled in College the First year<br>After High School Who Returned for a Second Year<br>(pp. 17-20)                    | Percentage of students who remained enrolled (persisted) in postsecondary education from the first year to the second year. Note: The graphs show the percentage of students who remained enrolled at any postsecondary institution, not retention at the same institution. Shown only for classes which have completed the first two years after high school.                                                                                                                                                                                           |
| Percent of High School Class with a College Degree<br>Within Six Years (pp. 22-25)                                                           | The six-year degree completion rate at two- and four- year institutions. Shown only for classes where six academic years have passed since high school graduation. When a student has a degree with an award date that is more than 6 years after high school year, it will not be counted in this report; it will be reported in the student-level Detail Report. Only associate's, bachelor's, and advanced degrees are counted in these rates. Certificates are not included in these counts but will be included in the student-level Detail Report. |
| Time to College Graduation Within Six Years (p. 27)                                                                                          | This graph shows the time to first degree broken down by the number of academic years since the students graduated from high school.                                                                                                                                                                                                                                                                                                                                                                                                                     |
| Class of XXXX Postsecondary Enrollment and Progress (each class year is on its own page)                                                     | Progress of a single class of students (cohort) through postsecondary education up to eight years after high school graduation. Each segment of the bar chart corresponds to one of the following definitions:  GRADUATED: Student has completed an associate's, bachelor's or higher degree (certificates are not included). Once a student is counted as a graduate, s/he is not counted again elsewhere in the report. A Graduated Record is reported before all other possible categories (e.g. New to College, Persisted, etc.)                     |
|                                                                                                                                              | NEW TO COLLEGE: First year that the student was found in the Clearinghouse database.                                                                                                                                                                                                                                                                                                                                                                                                                                                                     |
|                                                                                                                                              | PERSISTED: Student was enrolled during the previous year and continues to be enrolled in the current year. The graphs show the student's continued enrollment at any postsecondary institution, not retention at the same institution.                                                                                                                                                                                                                                                                                                                   |
|                                                                                                                                              | RETURNED AFTER STOP OUT: Student was enrolled, did not appear in postsecondary education the following year, and reappeared in a year thereafter.                                                                                                                                                                                                                                                                                                                                                                                                        |
|                                                                                                                                              | NO LONGER ENROLLED & NOT GRADUATED: Student was enrolled in postsecondary education, is not currently enrolled and there is no record of completion.                                                                                                                                                                                                                                                                                                                                                                                                     |
|                                                                                                                                              | NOT IN NSC TO DATE: Student was not found in the Clearinghouse database.**                                                                                                                                                                                                                                                                                                                                                                                                                                                                               |
| Most Common Institutions of Enrollment in the Fall Immediately Following Graduation from High School for All Classes - by Number of Students | A comprehensive list of the top 25 most frequently attended postsecondary institutions your students attended in the first fall following high school graduation.                                                                                                                                                                                                                                                                                                                                                                                        |