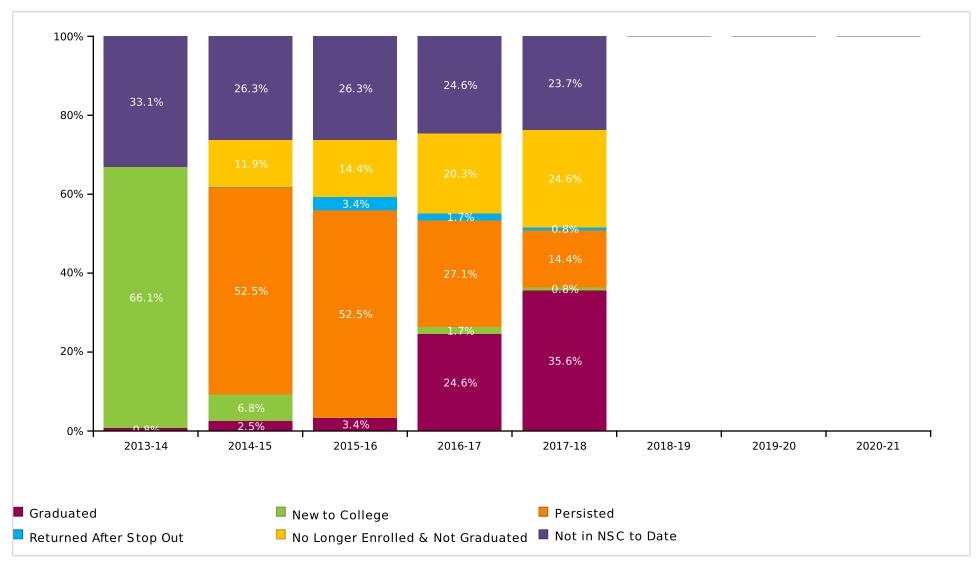

# Class of 2013 Postsecondary Enrollment and Progress

#### MOUNT DESERT ISLAND HIGH SCHOOL

Report Run Date: 05/28/2019 08:28 PM

Page 33 of 45

# **Count of Class 2013 Postsecondary Enrollment and Progress**

Total in the Class: 118

| Academic Years           | 2013-14 | 2014-15 | 2015-16 | 2016-17 | 2017-18 | 2018-19 | 2019-20 | 2020-21 |
|--------------------------|---------|---------|---------|---------|---------|---------|---------|---------|
| New to College           | 78      | 8       | 0       | 2       | 1       | 0       | 0       | 0       |
| Persisted                | 0       | 62      | 62      | 32      | 17      | 0       | 0       | 0       |
| Returned After Stop Out  | 0       | 0       | 4       | 2       | 1       | 0       | 0       | 0       |
| No Longer Enrolled & Not | 0       | 14      | 17      | 24      | 29      | 0       | 0       | 0       |
| Graduated                | 1       | 3       | 4       | 29      | 42      | 0       | 0       | 0       |
| Not in NSC to Date       | 39      | 31      | 31      | 29      | 28      | 0       | 0       | 0       |