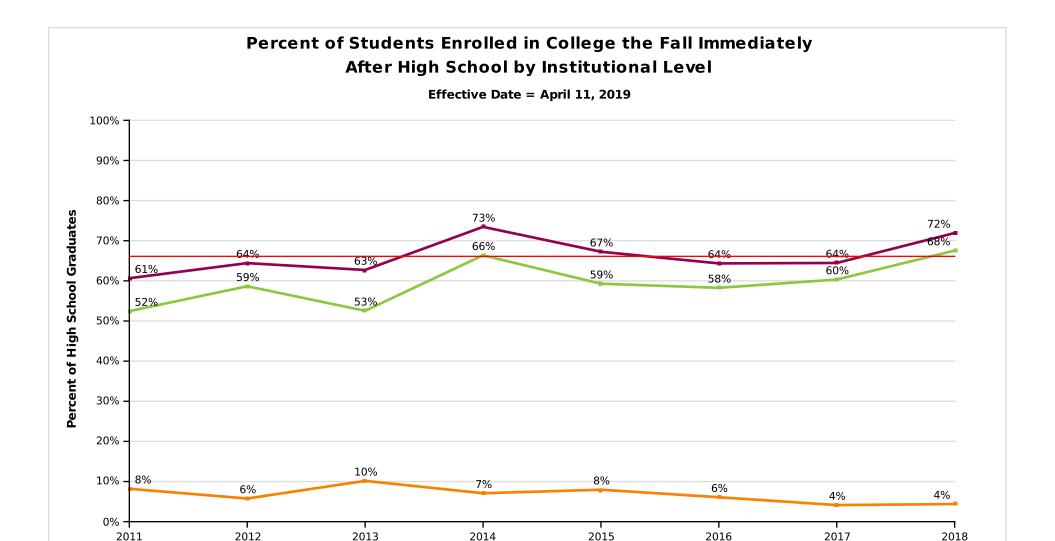

#### MOUNT DESERT ISLAND HIGH SCHOOL

Report Run Date: 05/28/2019 08:28 PM

Page 3 of 45

AVG = 66%

4-Year Institutions

Class

2-Year Institutions

# **Appendix**

| Graphs (in order of appearance)                                                                                                              | Description                                                                                                                                                                                                                                                                                                                                                                                                                                                                                                                                              |
|----------------------------------------------------------------------------------------------------------------------------------------------|----------------------------------------------------------------------------------------------------------------------------------------------------------------------------------------------------------------------------------------------------------------------------------------------------------------------------------------------------------------------------------------------------------------------------------------------------------------------------------------------------------------------------------------------------------|
| Percent of Students Enrolled in College the Fall Immediately Following Graduation From High School (pp. 2-5)                                 | Percentage of high school students who enrolled in a two- or four- year postsecondary institution in the fall semester immediately following graduation. The fall semester immediately following graduation is defined as any college enrollment between August 15 and October 31. The student must have an active enrollment between these dates. Shown only for classes which have completed a fall semester.                                                                                                                                          |
| Percent of Students Enrolled in College at Any Time<br>During the First Year After High School<br>(pp. 7-10)                                 | Percentage of high school students who enrolled in a two- or four-year postsecondary institution in the academic year immediately following graduation. The first year after high school includes any college enrollment where a student had active enrollment between August 15 of the graduation calendar year and August 14 of the following calendar year.*                                                                                                                                                                                          |
| Percent of Students Enrolled in College at Any Time During the First Two Years After High School (pp. 12-15)                                 | Percentage of high school students who enrolled in a two- or four-year postsecondary institution in the academic year immediately following graduation. The two years after high school includes any college where the student had active enrollment between August 15 of the graduation calander year and August 14 of the following two calendar years.*                                                                                                                                                                                               |
| Percent of Students Enrolled in College the First year<br>After High School Who Returned for a Second Year<br>(pp. 17-20)                    | Percentage of students who remained enrolled (persisted) in postsecondary education from the first year to the second year. Note: The graphs show the percentage of students who remained enrolled at any postsecondary institution, not retention at the same institution. Shown only for classes which have completed the first two years after high school.                                                                                                                                                                                           |
| Percent of High School Class with a College Degree<br>Within Six Years (pp. 22-25)                                                           | The six-year degree completion rate at two- and four- year institutions. Shown only for classes where six academic years have passed since high school graduation. When a student has a degree with an award date that is more than 6 years after high school year, it will not be counted in this report; it will be reported in the student-level Detail Report. Only associate's, bachelor's, and advanced degrees are counted in these rates. Certificates are not included in these counts but will be included in the student-level Detail Report. |
| Time to College Graduation Within Six Years (p. 27)                                                                                          | This graph shows the time to first degree broken down by the number of academic years since the students graduated from high school.                                                                                                                                                                                                                                                                                                                                                                                                                     |
| Class of XXXX Postsecondary Enrollment and Progress (each class year is on its own page)                                                     | Progress of a single class of students (cohort) through postsecondary education up to eight years after high school graduation. Each segment of the bar chart corresponds to one of the following definitions:  GRADUATED: Student has completed an associate's, bachelor's or higher degree (certificates are not included). Once a student is counted as a graduate, s/he is not counted again elsewhere in the report. A Graduated Record is reported before all other possible categories (e.g. New to College, Persisted, etc.)                     |
|                                                                                                                                              | NEW TO COLLEGE: First year that the student was found in the Clearinghouse database.                                                                                                                                                                                                                                                                                                                                                                                                                                                                     |
|                                                                                                                                              | PERSISTED: Student was enrolled during the previous year and continues to be enrolled in the current year. The graphs show the student's continued enrollment at any postsecondary institution, not retention at the same institution.                                                                                                                                                                                                                                                                                                                   |
|                                                                                                                                              | RETURNED AFTER STOP OUT: Student was enrolled, did not appear in postsecondary education the following year, and reappeared in a year thereafter.                                                                                                                                                                                                                                                                                                                                                                                                        |
|                                                                                                                                              | NO LONGER ENROLLED & NOT GRADUATED: Student was enrolled in postsecondary education, is not currently enrolled and there is no record of completion.                                                                                                                                                                                                                                                                                                                                                                                                     |
|                                                                                                                                              | NOT IN NSC TO DATE: Student was not found in the Clearinghouse database.**                                                                                                                                                                                                                                                                                                                                                                                                                                                                               |
| Most Common Institutions of Enrollment in the Fall Immediately Following Graduation from High School for All Classes - by Number of Students | A comprehensive list of the top 25 most frequently attended postsecondary institutions your students attended in the first fall following high school graduation.                                                                                                                                                                                                                                                                                                                                                                                        |