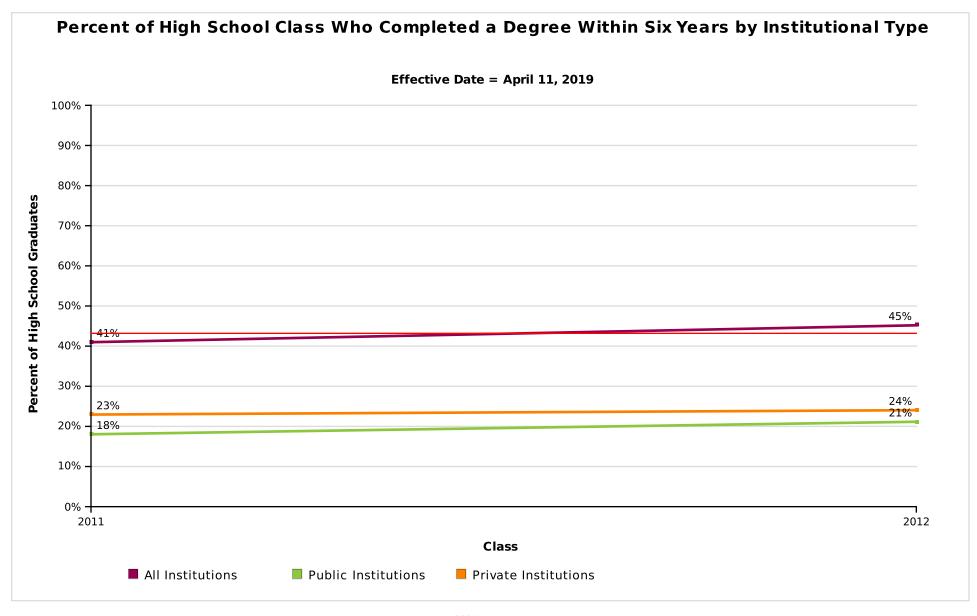

MOUNT DESERT ISLAND HIGH SCHOOL

Report Run Date: 05/28/2019 08:28 PM

Page 21 of 45

AVG = 43%

Report Run Date: 05/28/2019 08:28 PM

Page 22 of 45

AVG = 43%

Report Run Date: 05/28/2019 08:28 PM

Page 23 of 45

AVG = 43%

#### MOUNT DESERT ISLAND HIGH SCHOOL

Report Run Date: 05/28/2019 08:28 PM

Page 24 of 45