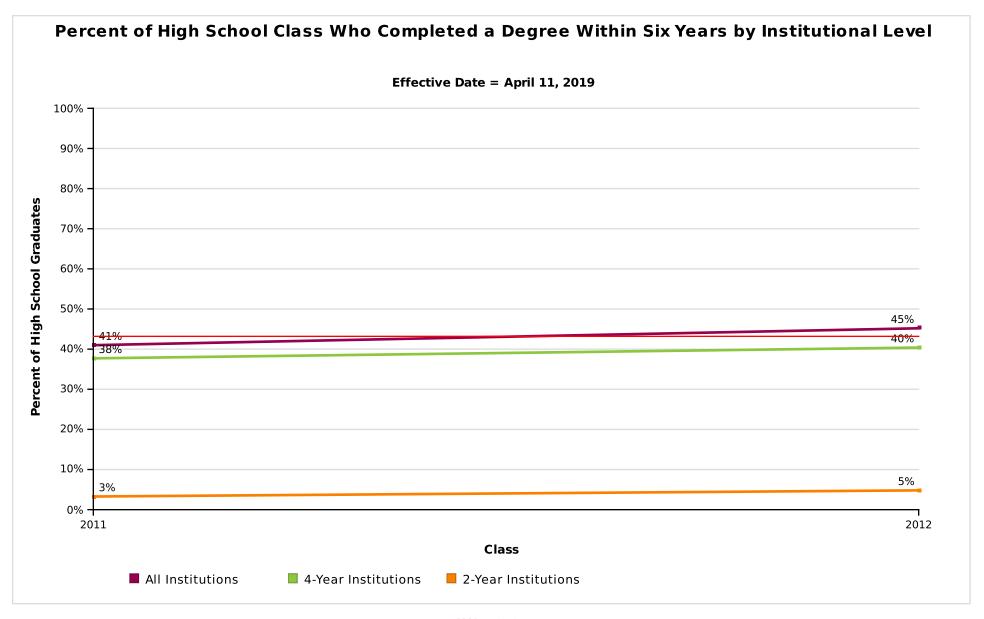

MOUNT DESERT ISLAND HIGH SCHOOL

Report Run Date: 05/28/2019 08:28 PM

Page 21 of 45

AVG = 43%

Report Run Date: 05/28/2019 08:28 PM

Page 22 of 45

AVG = 43%

Report Run Date: 05/28/2019 08:28 PM

Page 23 of 45

AVG = 43%

#### MOUNT DESERT ISLAND HIGH SCHOOL

Report Run Date: 05/28/2019 08:28 PM

Page 24 of 45