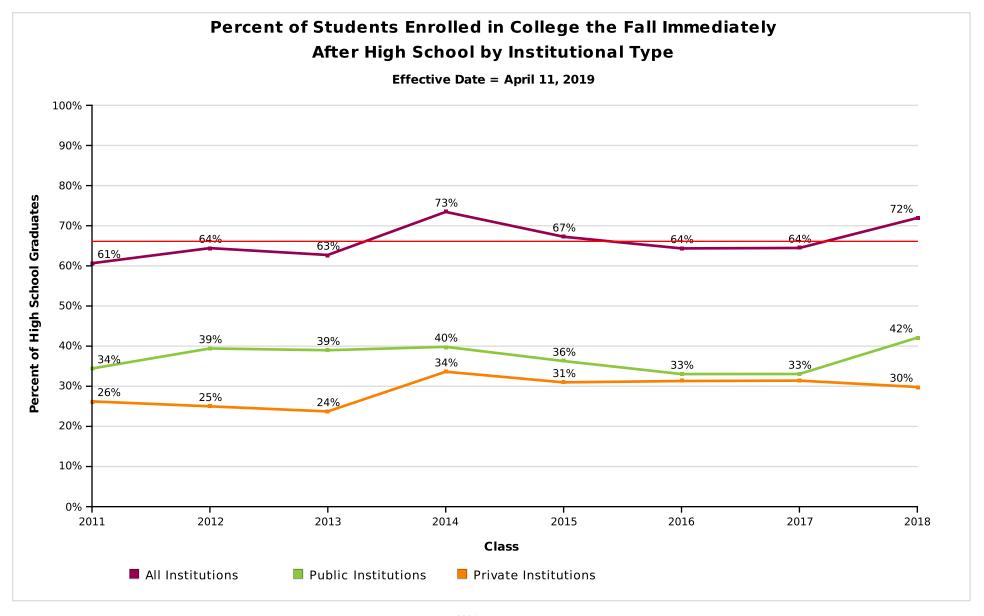

#### MOUNT DESERT ISLAND HIGH SCHOOL

Report Run Date: 05/28/2019 08:28 PM

Page 2 of 45

AVG = 66%

# **Appendix**

| Graphs (in order of appearance)                                                                                                              | Description                                                                                                                                                                                                                                                                                                                                                                                                                                                                                                                                              |
|----------------------------------------------------------------------------------------------------------------------------------------------|----------------------------------------------------------------------------------------------------------------------------------------------------------------------------------------------------------------------------------------------------------------------------------------------------------------------------------------------------------------------------------------------------------------------------------------------------------------------------------------------------------------------------------------------------------|
| Percent of Students Enrolled in College the Fall Immediately Following Graduation From High School (pp. 2-5)                                 | Percentage of high school students who enrolled in a two- or four- year postsecondary institution in the fall semester immediately following graduation. The fall semester immediately following graduation is defined as any college enrollment between August 15 and October 31. The student must have an active enrollment between these dates. Shown only for classes which have completed a fall semester.                                                                                                                                          |
| Percent of Students Enrolled in College at Any Time<br>During the First Year After High School<br>(pp. 7-10)                                 | Percentage of high school students who enrolled in a two- or four-year postsecondary institution in the academic year immediately following graduation. The first year after high school includes any college enrollment where a student had active enrollment between August 15 of the graduation calendar year and August 14 of the following calendar year.*                                                                                                                                                                                          |
| Percent of Students Enrolled in College at Any Time During the First Two Years After High School (pp. 12-15)                                 | Percentage of high school students who enrolled in a two- or four-year postsecondary institution in the academic year immediately following graduation. The two years after high school includes any college where the student had active enrollment between August 15 of the graduation calander year and August 14 of the following two calendar years.*                                                                                                                                                                                               |
| Percent of Students Enrolled in College the First year<br>After High School Who Returned for a Second Year<br>(pp. 17-20)                    | Percentage of students who remained enrolled (persisted) in postsecondary education from the first year to the second year. Note: The graphs show the percentage of students who remained enrolled at any postsecondary institution, not retention at the same institution. Shown only for classes which have completed the first two years after high school.                                                                                                                                                                                           |
| Percent of High School Class with a College Degree<br>Within Six Years (pp. 22-25)                                                           | The six-year degree completion rate at two- and four- year institutions. Shown only for classes where six academic years have passed since high school graduation. When a student has a degree with an award date that is more than 6 years after high school year, it will not be counted in this report; it will be reported in the student-level Detail Report. Only associate's, bachelor's, and advanced degrees are counted in these rates. Certificates are not included in these counts but will be included in the student-level Detail Report. |
| Time to College Graduation Within Six Years (p. 27)                                                                                          | This graph shows the time to first degree broken down by the number of academic years since the students graduated from high school.                                                                                                                                                                                                                                                                                                                                                                                                                     |
| Class of XXXX Postsecondary Enrollment and Progress (each class year is on its own page)                                                     | Progress of a single class of students (cohort) through postsecondary education up to eight years after high school graduation. Each segment of the bar chart corresponds to one of the following definitions:  GRADUATED: Student has completed an associate's, bachelor's or higher degree (certificates are not included). Once a student is counted as a graduate, s/he is not counted again elsewhere in the report. A Graduated Record is reported before all other possible categories (e.g. New to College, Persisted, etc.)                     |
|                                                                                                                                              | NEW TO COLLEGE: First year that the student was found in the Clearinghouse database.                                                                                                                                                                                                                                                                                                                                                                                                                                                                     |
|                                                                                                                                              | PERSISTED: Student was enrolled during the previous year and continues to be enrolled in the current year. The graphs show the student's continued enrollment at any postsecondary institution, not retention at the same institution.                                                                                                                                                                                                                                                                                                                   |
|                                                                                                                                              | RETURNED AFTER STOP OUT: Student was enrolled, did not appear in postsecondary education the following year, and reappeared in a year thereafter.                                                                                                                                                                                                                                                                                                                                                                                                        |
|                                                                                                                                              | NO LONGER ENROLLED & NOT GRADUATED: Student was enrolled in postsecondary education, is not currently enrolled and there is no record of completion.                                                                                                                                                                                                                                                                                                                                                                                                     |
|                                                                                                                                              | NOT IN NSC TO DATE: Student was not found in the Clearinghouse database.**                                                                                                                                                                                                                                                                                                                                                                                                                                                                               |
| Most Common Institutions of Enrollment in the Fall Immediately Following Graduation from High School for All Classes - by Number of Students | A comprehensive list of the top 25 most frequently attended postsecondary institutions your students attended in the first fall following high school graduation.                                                                                                                                                                                                                                                                                                                                                                                        |