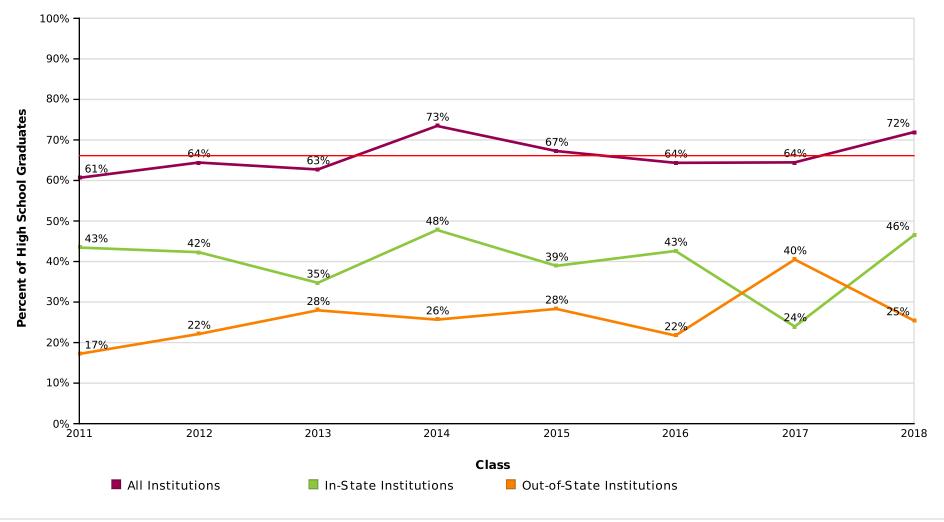

# Percent of Students Enrolled in College the Fall Immediately After High School by Institutional Location

Effective Date = April 11, 2019

AVG = 66%

# **Appendix**

| Graphs (in order of appearance)                                                                                                              | Description                                                                                                                                                                                                                                                                                                                                                                                                                                                                                                                                              |
|----------------------------------------------------------------------------------------------------------------------------------------------|----------------------------------------------------------------------------------------------------------------------------------------------------------------------------------------------------------------------------------------------------------------------------------------------------------------------------------------------------------------------------------------------------------------------------------------------------------------------------------------------------------------------------------------------------------|
| Percent of Students Enrolled in College the Fall Immediately Following Graduation From High School (pp. 2-5)                                 | Percentage of high school students who enrolled in a two- or four- year postsecondary institution in the fall semester immediately following graduation. The fall semester immediately following graduation is defined as any college enrollment between August 15 and October 31. The student must have an active enrollment between these dates. Shown only for classes which have completed a fall semester.                                                                                                                                          |
| Percent of Students Enrolled in College at Any Time<br>During the First Year After High School<br>(pp. 7-10)                                 | Percentage of high school students who enrolled in a two- or four-year postsecondary institution in the academic year immediately following graduation. The first year after high school includes any college enrollment where a student had active enrollment between August 15 of the graduation calendar year and August 14 of the following calendar year.*                                                                                                                                                                                          |
| Percent of Students Enrolled in College at Any Time During the First Two Years After High School (pp. 12-15)                                 | Percentage of high school students who enrolled in a two- or four-year postsecondary institution in the academic year immediately following graduation. The two years after high school includes any college where the student had active enrollment between August 15 of the graduation calander year and August 14 of the following two calendar years.*                                                                                                                                                                                               |
| Percent of Students Enrolled in College the First year<br>After High School Who Returned for a Second Year<br>(pp. 17-20)                    | Percentage of students who remained enrolled (persisted) in postsecondary education from the first year to the second year. Note: The graphs show the percentage of students who remained enrolled at any postsecondary institution, not retention at the same institution. Shown only for classes which have completed the first two years after high school.                                                                                                                                                                                           |
| Percent of High School Class with a College Degree<br>Within Six Years (pp. 22-25)                                                           | The six-year degree completion rate at two- and four- year institutions. Shown only for classes where six academic years have passed since high school graduation. When a student has a degree with an award date that is more than 6 years after high school year, it will not be counted in this report; it will be reported in the student-level Detail Report. Only associate's, bachelor's, and advanced degrees are counted in these rates. Certificates are not included in these counts but will be included in the student-level Detail Report. |
| Time to College Graduation Within Six Years (p. 27)                                                                                          | This graph shows the time to first degree broken down by the number of academic years since the students graduated from high school.                                                                                                                                                                                                                                                                                                                                                                                                                     |
| Class of XXXX Postsecondary Enrollment and Progress (each class year is on its own page)                                                     | Progress of a single class of students (cohort) through postsecondary education up to eight years after high school graduation. Each segment of the bar chart corresponds to one of the following definitions:  GRADUATED: Student has completed an associate's, bachelor's or higher degree (certificates are not included). Once a student is counted as a graduate, s/he is not counted again elsewhere in the report. A Graduated Record is reported before all other possible categories (e.g. New to College, Persisted, etc.)                     |
|                                                                                                                                              | NEW TO COLLEGE: First year that the student was found in the Clearinghouse database.                                                                                                                                                                                                                                                                                                                                                                                                                                                                     |
|                                                                                                                                              | PERSISTED: Student was enrolled during the previous year and continues to be enrolled in the current year. The graphs show the student's continued enrollment at any postsecondary institution, not retention at the same institution.                                                                                                                                                                                                                                                                                                                   |
|                                                                                                                                              | RETURNED AFTER STOP OUT: Student was enrolled, did not appear in postsecondary education the following year, and reappeared in a year thereafter.                                                                                                                                                                                                                                                                                                                                                                                                        |
|                                                                                                                                              | NO LONGER ENROLLED & NOT GRADUATED: Student was enrolled in postsecondary education, is not currently enrolled and there is no record of completion.                                                                                                                                                                                                                                                                                                                                                                                                     |
|                                                                                                                                              | NOT IN NSC TO DATE: Student was not found in the Clearinghouse database.**                                                                                                                                                                                                                                                                                                                                                                                                                                                                               |
| Most Common Institutions of Enrollment in the Fall Immediately Following Graduation from High School for All Classes - by Number of Students | A comprehensive list of the top 25 most frequently attended postsecondary institutions your students attended in the first fall following high school graduation.                                                                                                                                                                                                                                                                                                                                                                                        |