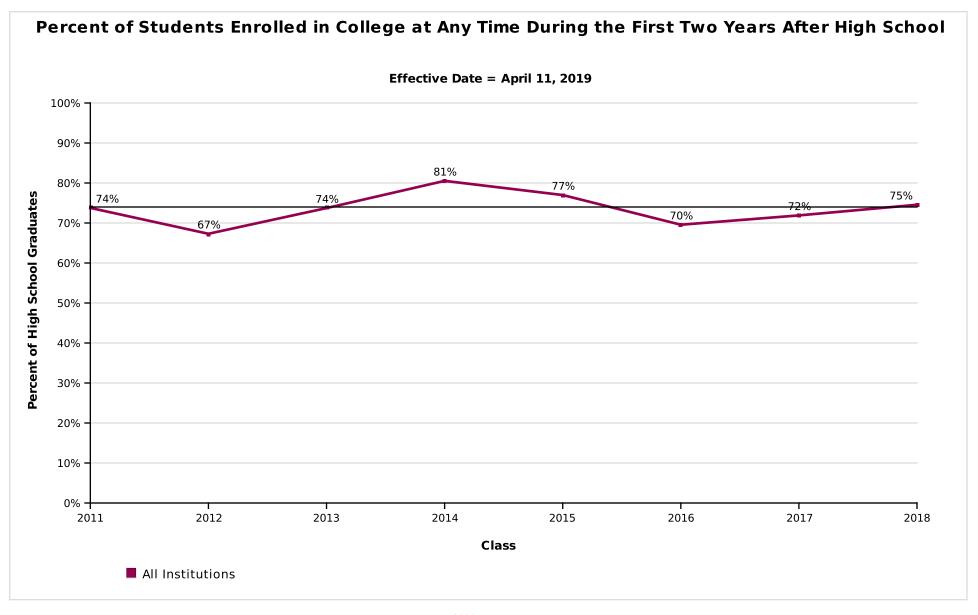

MOUNT DESERT ISLAND HIGH SCHOOL

Report Run Date: 05/28/2019 08:28 PM

Page 11 of 45

AVG = 74%

#### MOUNT DESERT ISLAND HIGH SCHOOL

Report Run Date: 05/28/2019 08:28 PM

Page 12 of 45

AVG = 74%

#### MOUNT DESERT ISLAND HIGH SCHOOL

Report Run Date: 05/28/2019 08:28 PM

Page 13 of 45

# Percent of Students Enrolled in College at Any Time During the First Two Years After High School by Institutional Level

Effective Date = April 11, 2019

AVG = 74%

# **Appendix**

| Graphs (in order of appearance)                                                                                                              | Description                                                                                                                                                                                                                                                                                                                                                                                                                                                                                                                                              |
|----------------------------------------------------------------------------------------------------------------------------------------------|----------------------------------------------------------------------------------------------------------------------------------------------------------------------------------------------------------------------------------------------------------------------------------------------------------------------------------------------------------------------------------------------------------------------------------------------------------------------------------------------------------------------------------------------------------|
| Percent of Students Enrolled in College the Fall Immediately Following Graduation From High School (pp. 2-5)                                 | Percentage of high school students who enrolled in a two- or four- year postsecondary institution in the fall semester immediately following graduation. The fall semester immediately following graduation is defined as any college enrollment between August 15 and October 31. The student must have an active enrollment between these dates. Shown only for classes which have completed a fall semester.                                                                                                                                          |
| Percent of Students Enrolled in College at Any Time<br>During the First Year After High School<br>(pp. 7-10)                                 | Percentage of high school students who enrolled in a two- or four-year postsecondary institution in the academic year immediately following graduation. The first year after high school includes any college enrollment where a student had active enrollment between August 15 of the graduation calendar year and August 14 of the following calendar year.*                                                                                                                                                                                          |
| Percent of Students Enrolled in College at Any Time During the First Two Years After High School (pp. 12-15)                                 | Percentage of high school students who enrolled in a two- or four-year postsecondary institution in the academic year immediately following graduation. The two years after high school includes any college where the student had active enrollment between August 15 of the graduation calander year and August 14 of the following two calendar years.*                                                                                                                                                                                               |
| Percent of Students Enrolled in College the First year<br>After High School Who Returned for a Second Year<br>(pp. 17-20)                    | Percentage of students who remained enrolled (persisted) in postsecondary education from the first year to the second year. Note: The graphs show the percentage of students who remained enrolled at any postsecondary institution, not retention at the same institution. Shown only for classes which have completed the first two years after high school.                                                                                                                                                                                           |
| Percent of High School Class with a College Degree<br>Within Six Years (pp. 22-25)                                                           | The six-year degree completion rate at two- and four- year institutions. Shown only for classes where six academic years have passed since high school graduation. When a student has a degree with an award date that is more than 6 years after high school year, it will not be counted in this report; it will be reported in the student-level Detail Report. Only associate's, bachelor's, and advanced degrees are counted in these rates. Certificates are not included in these counts but will be included in the student-level Detail Report. |
| Time to College Graduation Within Six Years (p. 27)                                                                                          | This graph shows the time to first degree broken down by the number of academic years since the students graduated from high school.                                                                                                                                                                                                                                                                                                                                                                                                                     |
| Class of XXXX Postsecondary Enrollment and Progress (each class year is on its own page)                                                     | Progress of a single class of students (cohort) through postsecondary education up to eight years after high school graduation. Each segment of the bar chart corresponds to one of the following definitions:  GRADUATED: Student has completed an associate's, bachelor's or higher degree (certificates are not included). Once a student is counted as a graduate, s/he is not counted again elsewhere in the report. A Graduated Record is reported before all other possible categories (e.g. New to College, Persisted, etc.)                     |
|                                                                                                                                              | NEW TO COLLEGE: First year that the student was found in the Clearinghouse database.                                                                                                                                                                                                                                                                                                                                                                                                                                                                     |
|                                                                                                                                              | PERSISTED: Student was enrolled during the previous year and continues to be enrolled in the current year. The graphs show the student's continued enrollment at any postsecondary institution, not retention at the same institution.                                                                                                                                                                                                                                                                                                                   |
|                                                                                                                                              | RETURNED AFTER STOP OUT: Student was enrolled, did not appear in postsecondary education the following year, and reappeared in a year thereafter.                                                                                                                                                                                                                                                                                                                                                                                                        |
|                                                                                                                                              | NO LONGER ENROLLED & NOT GRADUATED: Student was enrolled in postsecondary education, is not currently enrolled and there is no record of completion.                                                                                                                                                                                                                                                                                                                                                                                                     |
|                                                                                                                                              | NOT IN NSC TO DATE: Student was not found in the Clearinghouse database.**                                                                                                                                                                                                                                                                                                                                                                                                                                                                               |
| Most Common Institutions of Enrollment in the Fall Immediately Following Graduation from High School for All Classes - by Number of Students | A comprehensive list of the top 25 most frequently attended postsecondary institutions your students attended in the first fall following high school graduation.                                                                                                                                                                                                                                                                                                                                                                                        |