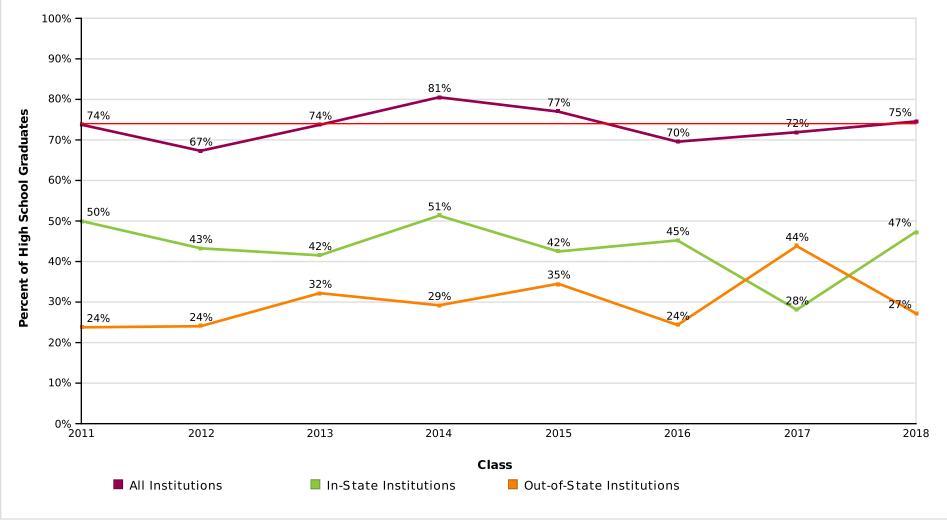

#### MOUNT DESERT ISLAND HIGH SCHOOL

Report Run Date: 05/28/2019 08:28 PM

Page 14 of 45

# Percent of Students Enrolled in College at Any Time During the First Two Years After High School by Institutional Location

Effective Date = April 11, 2019

AVG = 74%

MOUNT DESERT ISLAND HIGH SCHOOL

Report Run Date: 05/28/2019 08:28 PM

Page 15 of 45

# **Appendix**

| Graphs (in order of appearance)                                                                                                              | Description                                                                                                                                                                                                                                                                                                                                                                                                                                                                                                                                              |
|----------------------------------------------------------------------------------------------------------------------------------------------|----------------------------------------------------------------------------------------------------------------------------------------------------------------------------------------------------------------------------------------------------------------------------------------------------------------------------------------------------------------------------------------------------------------------------------------------------------------------------------------------------------------------------------------------------------|
| Percent of Students Enrolled in College the Fall Immediately Following Graduation From High School (pp. 2-5)                                 | Percentage of high school students who enrolled in a two- or four- year postsecondary institution in the fall semester immediately following graduation. The fall semester immediately following graduation is defined as any college enrollment between August 15 and October 31. The student must have an active enrollment between these dates. Shown only for classes which have completed a fall semester.                                                                                                                                          |
| Percent of Students Enrolled in College at Any Time<br>During the First Year After High School<br>(pp. 7-10)                                 | Percentage of high school students who enrolled in a two- or four-year postsecondary institution in the academic year immediately following graduation. The first year after high school includes any college enrollment where a student had active enrollment between August 15 of the graduation calendar year and August 14 of the following calendar year.*                                                                                                                                                                                          |
| Percent of Students Enrolled in College at Any Time During the First Two Years After High School (pp. 12-15)                                 | Percentage of high school students who enrolled in a two- or four-year postsecondary institution in the academic year immediately following graduation. The two years after high school includes any college where the student had active enrollment between August 15 of the graduation calander year and August 14 of the following two calendar years.*                                                                                                                                                                                               |
| Percent of Students Enrolled in College the First year<br>After High School Who Returned for a Second Year<br>(pp. 17-20)                    | Percentage of students who remained enrolled (persisted) in postsecondary education from the first year to the second year. Note: The graphs show the percentage of students who remained enrolled at any postsecondary institution, not retention at the same institution. Shown only for classes which have completed the first two years after high school.                                                                                                                                                                                           |
| Percent of High School Class with a College Degree<br>Within Six Years (pp. 22-25)                                                           | The six-year degree completion rate at two- and four- year institutions. Shown only for classes where six academic years have passed since high school graduation. When a student has a degree with an award date that is more than 6 years after high school year, it will not be counted in this report; it will be reported in the student-level Detail Report. Only associate's, bachelor's, and advanced degrees are counted in these rates. Certificates are not included in these counts but will be included in the student-level Detail Report. |
| Time to College Graduation Within Six Years (p. 27)                                                                                          | This graph shows the time to first degree broken down by the number of academic years since the students graduated from high school.                                                                                                                                                                                                                                                                                                                                                                                                                     |
| Class of XXXX Postsecondary Enrollment and Progress (each class year is on its own page)                                                     | Progress of a single class of students (cohort) through postsecondary education up to eight years after high school graduation. Each segment of the bar chart corresponds to one of the following definitions:  GRADUATED: Student has completed an associate's, bachelor's or higher degree (certificates are not included). Once a student is counted as a graduate, s/he is not counted again elsewhere in the report. A Graduated Record is reported before all other possible categories (e.g. New to College, Persisted, etc.)                     |
|                                                                                                                                              | NEW TO COLLEGE: First year that the student was found in the Clearinghouse database.                                                                                                                                                                                                                                                                                                                                                                                                                                                                     |
|                                                                                                                                              | PERSISTED: Student was enrolled during the previous year and continues to be enrolled in the current year. The graphs show the student's continued enrollment at any postsecondary institution, not retention at the same institution.                                                                                                                                                                                                                                                                                                                   |
|                                                                                                                                              | RETURNED AFTER STOP OUT: Student was enrolled, did not appear in postsecondary education the following year, and reappeared in a year thereafter.                                                                                                                                                                                                                                                                                                                                                                                                        |
|                                                                                                                                              | NO LONGER ENROLLED & NOT GRADUATED: Student was enrolled in postsecondary education, is not currently enrolled and there is no record of completion.                                                                                                                                                                                                                                                                                                                                                                                                     |
|                                                                                                                                              | NOT IN NSC TO DATE: Student was not found in the Clearinghouse database.**                                                                                                                                                                                                                                                                                                                                                                                                                                                                               |
| Most Common Institutions of Enrollment in the Fall Immediately Following Graduation from High School for All Classes - by Number of Students | A comprehensive list of the top 25 most frequently attended postsecondary institutions your students attended in the first fall following high school graduation.                                                                                                                                                                                                                                                                                                                                                                                        |