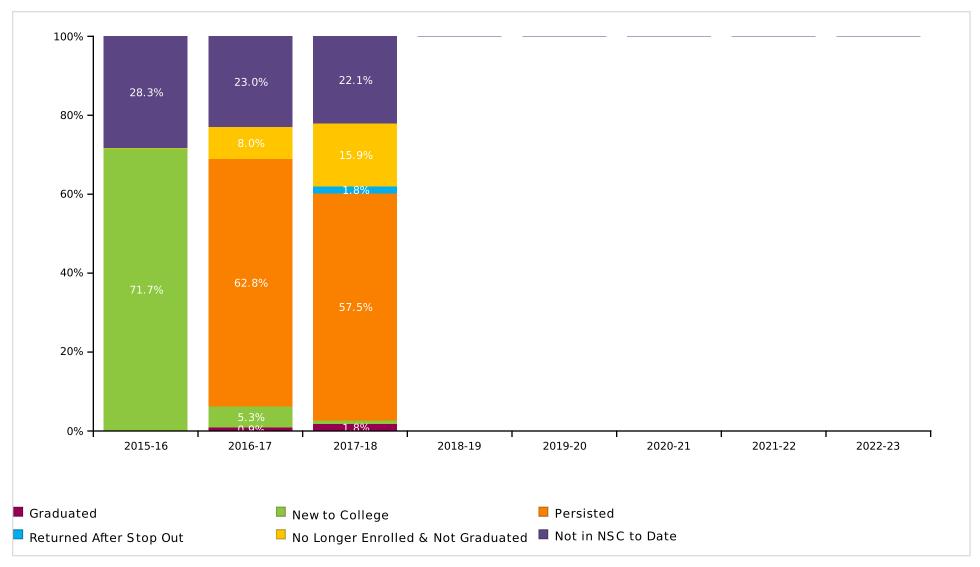

# **Count of Class 2012 Postsecondary Enrollment and Progress**

Total in the Class: 104

| Academic Years           | 2012-13 | 2013-14 | 2014-15 | 2015-16 | 2016-17 | 2017-18 | 2018-19 | 2019-20 |
|--------------------------|---------|---------|---------|---------|---------|---------|---------|---------|
| New to College           | 68      | 2       | 0       | 1       | 1       | 1       | 0       | 0       |
| Persisted                | 0       | 60      | 51      | 18      | 7       | 4       | 0       | 0       |
| Returned After Stop Out  | 0       | 0       | 0       | 0       | 2       | 0       | 0       | 0       |
| No Longer Enrolled & Not | 0       | 7       | 16      | 19      | 20      | 23      | 0       | 0       |
| Graduated                | 0       | 1       | 3       | 35      | 44      | 47      | 0       | 0       |
| Not in NSC to Date       | 36      | 34      | 34      | 31      | 30      | 29      | 0       | 0       |