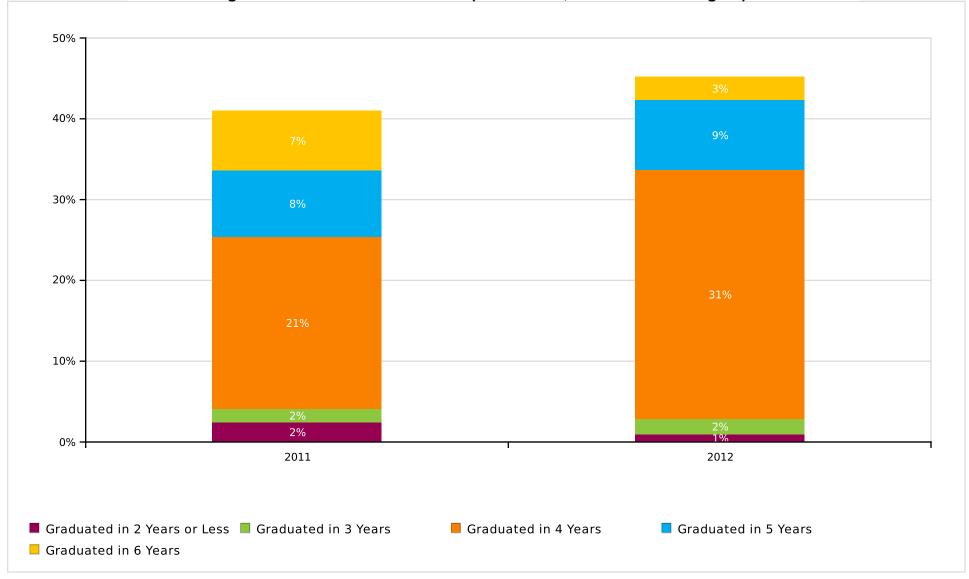

## Time to College Graduation Within Six Years (Associate's, Bachelor's and Higher)

#### MOUNT DESERT ISLAND HIGH SCHOOL

Report Run Date: 05/28/2019 08:28 PM

Page 27 of 45

# **Count of Time to College Graduation within Six Years**

| Class of                     | 2011 | 2012 |
|------------------------------|------|------|
| Total In the Class           | 122  | 104  |
| Graduated in 2 Years or Less | 3    | 1    |
| Graduated in 3 Years         | 2    | 2    |
| Graduated in 4 Years         | 26   | 32   |
| Graduated in 5 Years         | 10   | 9    |
| Graduated in 6 Years         | 9    | 3    |