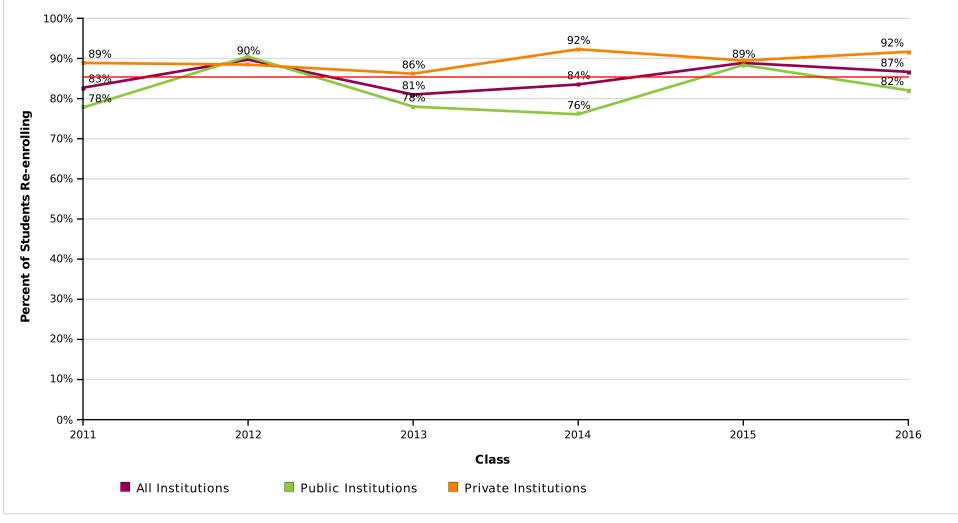

# Percent of Students Enrolled in College the First Year After High School Who Returned for a Second Year (Freshman to Sophomore Persistence) by Institutional Type

AVG = 85%

MOUNT DESERT ISLAND HIGH SCHOOL

Report Run Date: 05/28/2019 08:28 PM

Page 18 of 45