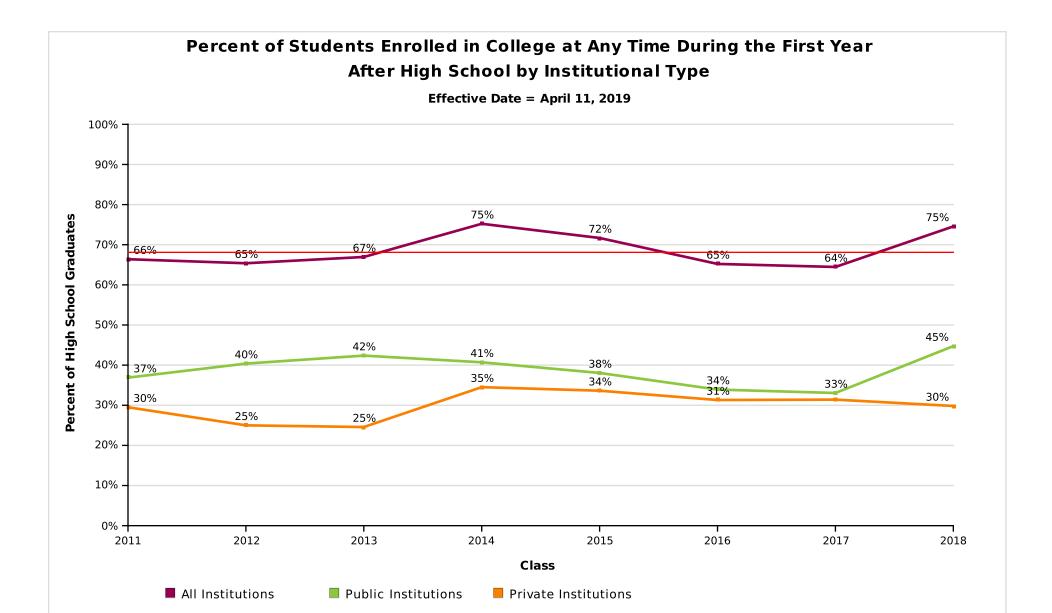

MOUNT DESERT ISLAND HIGH SCHOOL

Report Run Date: 05/28/2019 08:28 PM

Page 6 of 45

AVG = 68%

#### MOUNT DESERT ISLAND HIGH SCHOOL

Report Run Date: 05/28/2019 08:28 PM

Page 7 of 45

AVG = 68%

#### MOUNT DESERT ISLAND HIGH SCHOOL

Report Run Date: 05/28/2019 08:28 PM

Page 8 of 45

# Percent of Students Enrolled in College at Any Time During the First Year After High School by Institutional Level

Effective Date = April 11, 2019

AVG = 68%

MOUNT DESERT ISLAND HIGH SCHOOL

Report Run Date: 05/28/2019 08:28 PM

# **Appendix**

| Graphs (in order of appearance)                                                                                                              | Description                                                                                                                                                                                                                                                                                                                                                                                                                                                                                                                                              |
|----------------------------------------------------------------------------------------------------------------------------------------------|----------------------------------------------------------------------------------------------------------------------------------------------------------------------------------------------------------------------------------------------------------------------------------------------------------------------------------------------------------------------------------------------------------------------------------------------------------------------------------------------------------------------------------------------------------|
| Percent of Students Enrolled in College the Fall Immediately Following Graduation From High School (pp. 2-5)                                 | Percentage of high school students who enrolled in a two- or four- year postsecondary institution in the fall semester immediately following graduation. The fall semester immediately following graduation is defined as any college enrollment between August 15 and October 31. The student must have an active enrollment between these dates. Shown only for classes which have completed a fall semester.                                                                                                                                          |
| Percent of Students Enrolled in College at Any Time<br>During the First Year After High School<br>(pp. 7-10)                                 | Percentage of high school students who enrolled in a two- or four-year postsecondary institution in the academic year immediately following graduation. The first year after high school includes any college enrollment where a student had active enrollment between August 15 of the graduation calendar year and August 14 of the following calendar year.*                                                                                                                                                                                          |
| Percent of Students Enrolled in College at Any Time During the First Two Years After High School (pp. 12-15)                                 | Percentage of high school students who enrolled in a two- or four-year postsecondary institution in the academic year immediately following graduation. The two years after high school includes any college where the student had active enrollment between August 15 of the graduation calander year and August 14 of the following two calendar years.*                                                                                                                                                                                               |
| Percent of Students Enrolled in College the First year<br>After High School Who Returned for a Second Year<br>(pp. 17-20)                    | Percentage of students who remained enrolled (persisted) in postsecondary education from the first year to the second year. Note: The graphs show the percentage of students who remained enrolled at any postsecondary institution, not retention at the same institution. Shown only for classes which have completed the first two years after high school.                                                                                                                                                                                           |
| Percent of High School Class with a College Degree<br>Within Six Years (pp. 22-25)                                                           | The six-year degree completion rate at two- and four- year institutions. Shown only for classes where six academic years have passed since high school graduation. When a student has a degree with an award date that is more than 6 years after high school year, it will not be counted in this report; it will be reported in the student-level Detail Report. Only associate's, bachelor's, and advanced degrees are counted in these rates. Certificates are not included in these counts but will be included in the student-level Detail Report. |
| Time to College Graduation Within Six Years (p. 27)                                                                                          | This graph shows the time to first degree broken down by the number of academic years since the students graduated from high school.                                                                                                                                                                                                                                                                                                                                                                                                                     |
| Class of XXXX Postsecondary Enrollment and Progress (each class year is on its own page)                                                     | Progress of a single class of students (cohort) through postsecondary education up to eight years after high school graduation. Each segment of the bar chart corresponds to one of the following definitions:  GRADUATED: Student has completed an associate's, bachelor's or higher degree (certificates are not included). Once a student is counted as a graduate, s/he is not counted again elsewhere in the report. A Graduated Record is reported before all other possible categories (e.g. New to College, Persisted, etc.)                     |
|                                                                                                                                              | NEW TO COLLEGE: First year that the student was found in the Clearinghouse database.                                                                                                                                                                                                                                                                                                                                                                                                                                                                     |
|                                                                                                                                              | PERSISTED: Student was enrolled during the previous year and continues to be enrolled in the current year. The graphs show the student's continued enrollment at any postsecondary institution, not retention at the same institution.                                                                                                                                                                                                                                                                                                                   |
|                                                                                                                                              | RETURNED AFTER STOP OUT: Student was enrolled, did not appear in postsecondary education the following year, and reappeared in a year thereafter.                                                                                                                                                                                                                                                                                                                                                                                                        |
|                                                                                                                                              | NO LONGER ENROLLED & NOT GRADUATED: Student was enrolled in postsecondary education, is not currently enrolled and there is no record of completion.                                                                                                                                                                                                                                                                                                                                                                                                     |
|                                                                                                                                              | NOT IN NSC TO DATE: Student was not found in the Clearinghouse database.**                                                                                                                                                                                                                                                                                                                                                                                                                                                                               |
| Most Common Institutions of Enrollment in the Fall Immediately Following Graduation from High School for All Classes - by Number of Students | A comprehensive list of the top 25 most frequently attended postsecondary institutions your students attended in the first fall following high school graduation.                                                                                                                                                                                                                                                                                                                                                                                        |