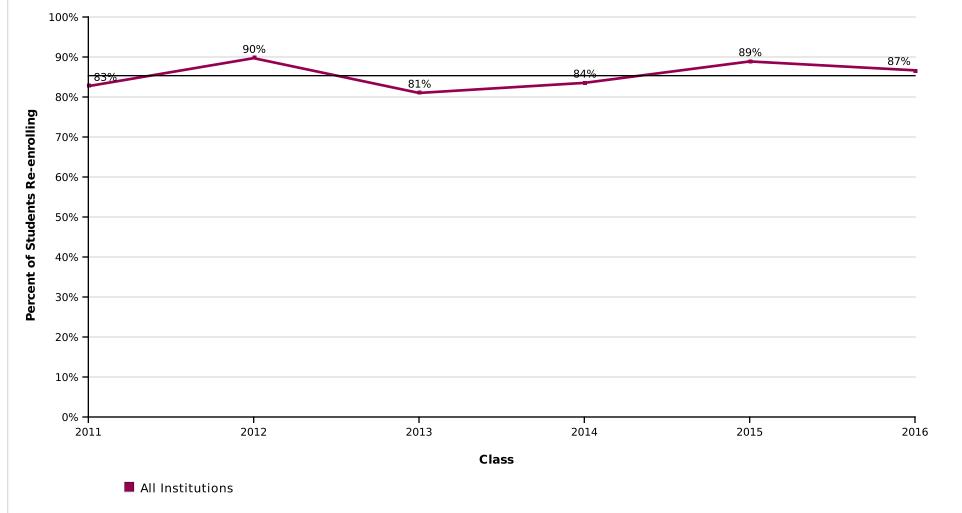

# Percent of Students Enrolled in College the First Year After High School Who Returned for a Second Year (Freshman to Sophomore Persistence)

AVG = 85%

MOUNT DESERT ISLAND HIGH SCHOOL

Report Run Date: 05/28/2019 08:28 PM

Page 17 of 45