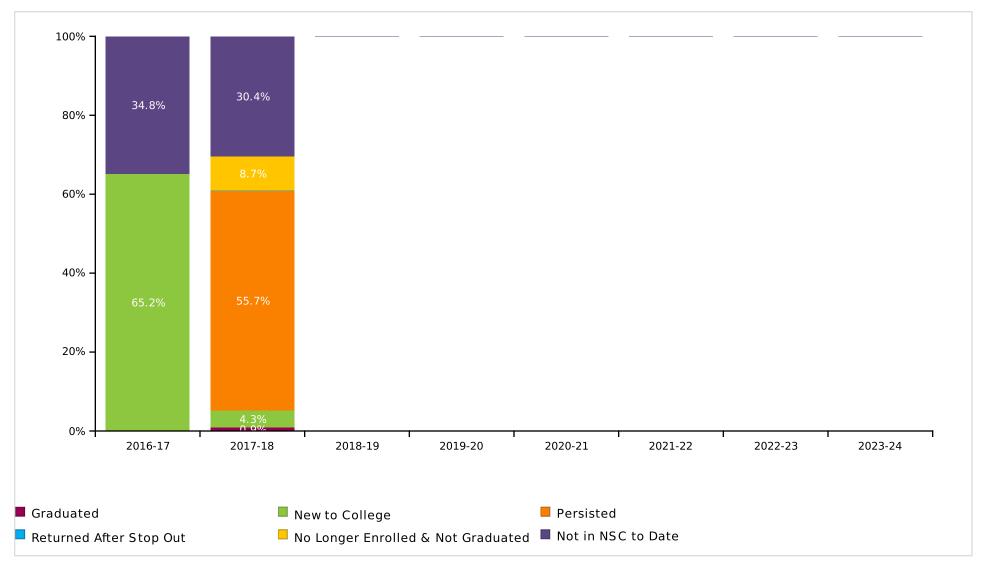

# **Count of Class 2013 Postsecondary Enrollment and Progress**

Total in the Class: 118

| Academic Years           | 2013-14 | 2014-15 | 2015-16 | 2016-17 | 2017-18 | 2018-19 | 2019-20 | 2020-21 |
|--------------------------|---------|---------|---------|---------|---------|---------|---------|---------|
| New to College           | 78      | 8       | 0       | 2       | 1       | 0       | 0       | 0       |
| Persisted                | 0       | 62      | 62      | 32      | 17      | 0       | 0       | 0       |
| Returned After Stop Out  | 0       | 0       | 4       | 2       | 1       | 0       | 0       | 0       |
| No Longer Enrolled & Not | 0       | 14      | 17      | 24      | 29      | 0       | 0       | 0       |
| Graduated                | 1       | 3       | 4       | 29      | 42      | 0       | 0       | 0       |
| Not in NSC to Date       | 39      | 31      | 31      | 29      | 28      | 0       | 0       | 0       |