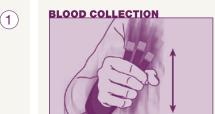

# Technical Tip

Butterfly needles—prime the tubing with a normal tube (not supplied) before filling QFT™ tubes.

Immediately after filling, SHAKE tubes vigorously for 5 seconds.

Ensure that entire inner surface of each tube has been coated with blood.

Proper shaking will lead to frothing of blood. This does not affect the results, and should be observed for correct performance of the test.

Label tubes appropriately.

Option 1—Incubate at Laboratory

Ship tubes to laboratory at 17°C-27°C. Blood must be incubated at 37°C as soon as possible (and within 16 hours of collection).