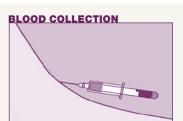

# **Quick Guide** QFT™ Blood Collection Tubes

Catalog No: 0590-0301 For use with QFT™ ELISA kit (Catalog No: 0594-0201).

Collect blood by venepuncture.

Vacuum fills to black mark (1mL).

Blood flow may be slow.

Hold tube on needle for 2-3 seconds after flow ceases.

Repeat tube if not close to mark.