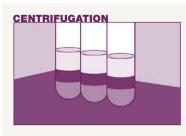

#### **Technical Tip**

Label tubes as "Incubated".

Centrifuge tubes prior to sampling. Spin at 2000-3000g for 15 minutes.

Plasma in centrifuged tubes is stable for 4 weeks when stored at 2°C-8°C.

⚠ WARNING: Standard blood handling precautions apply.