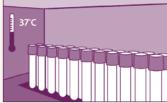

## Option 2-Incubate at Collection site

Blood must be incubated as soon as possible (and within 16 hrs of collection). Incubate tubes **upright** at 37°C for 16-24 hours.

Humidity/CO2 not required.

Portable incubators are available from Cellestis.