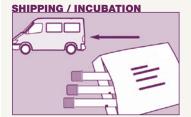

Proper shaking will lead to frothing of blood. This does not affect the results, and should be observed for correct performance of the test.

Label tubes appropriately.

Option 1—Incubate at Laboratory

Ship tubes to laboratory at 17°C-27°C. Blood must be incubated at 37°C as soon as possible (and within 16 hours of collection).

## Option 2 (continued)

Ship incubated tubes to testing laboratory (within 3 days, if not centrifuged).

Maintain tubes at 2°C-27°C.