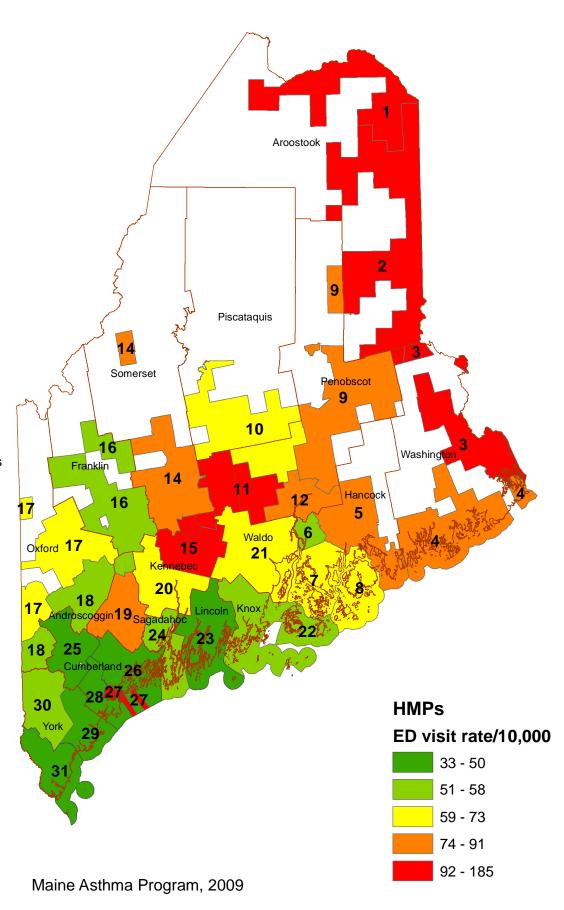

## Quintiles of Asthma ED Visits Rates (per 10,000) by Healthy Maine Partnerships

- 2 Aroostook County Action Program
- 3 St. Croix Valley Healthy Communities
- 4 Washington County: One Community
- 5 Union River Healthy Communities
- 6 Bucksport Bay Healthy Communities Coalition
- 7 Healthy Peninsula
- 8 Healthy Acadia
- 9 Katahdin Shared Services
- 10 Piscataquis Public Health Council
- 11 Sebasticook Valley Healthy Communities Coalition
- 12 Bangor Health & Welfare
- 14 Greater Somerset Public Health Collaborative
- 15 Greater Waterville PATCH
- 16 Healthy Community Coalition
- 17 River Valley Healthy Communities Coalition
- 18 Healty Oxford Hills
- 19 Healthy Androscoggin
- 20 Healthy Communities of the Capitol Area
- 21 Waldo County CCHC
- 22 Knox County Community Healthy Coalition
- 23 Youth Promise
- 24 ACCESS Health
- 25 Rivers Region
- 26 Healthy Casco Bay
- 27 Healthy Portland
- 28 Lakes Region
- 29 Coastal Healthy Communities Coalition, UNE
- 30 Partners for Healthier Communities, Goodall Hospital
- 31 Choose to be Healthy, York Hospital