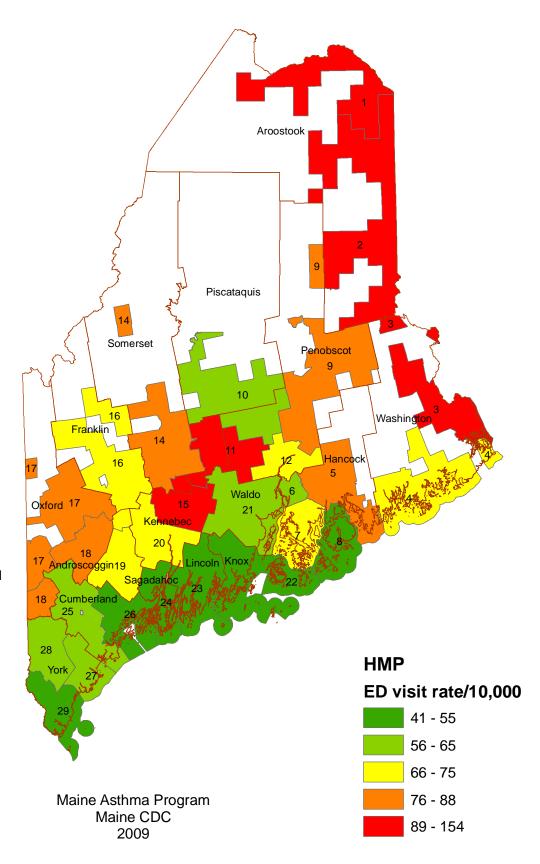

## Asthma ED Visit Rates (per 10,000), 5-14 Year Olds, by Healthy Maine Partnerships, 2001-2005

- 1 Cary Medical Center
- 2 Aroostook County Action Program
- 3 St. Croix Valley Healthy Communities
- 4 Washington County: One Community
- 5 Union River Healthy Communities
- 6 Bucksport Bay Healthy Communities Coalition
- 7 Healthy Peninsula
- 8 Healthy Acadia
- 9 Katahdin Shared Services
- 10 Piscataquis Public Health Council
- 11 Sebasticook Valley Healthy Communities Coalition
- 12 Bangor Health & Wellness
- 14 Greater Somerset Public Health Collaborative
- 15 Greater Waterville PATCH
- 16 Healthy Community Coalition
- 17 River Valley Healthy Communities Coalition
- 18 Healthy Oxford Hills
- 19 Healthy Androscoggin
- 20 Healthy Communities of the Capitol Area
- 21 Waldo County CCHC
- 22 Knox County Community Healthy Coalition
- 23 Youth Promise
- 24 ACCESS Health
- 25 Rivers Region / Lakes Region
- 26 Healthy Casco Bay / Healthy Portland
- 27 Coastal Healthy Communities Coalition, UNE
- 28 Partners for Healthier Communities, Goodall Hospital
- 29 Choose to be Healthy, York Hospital