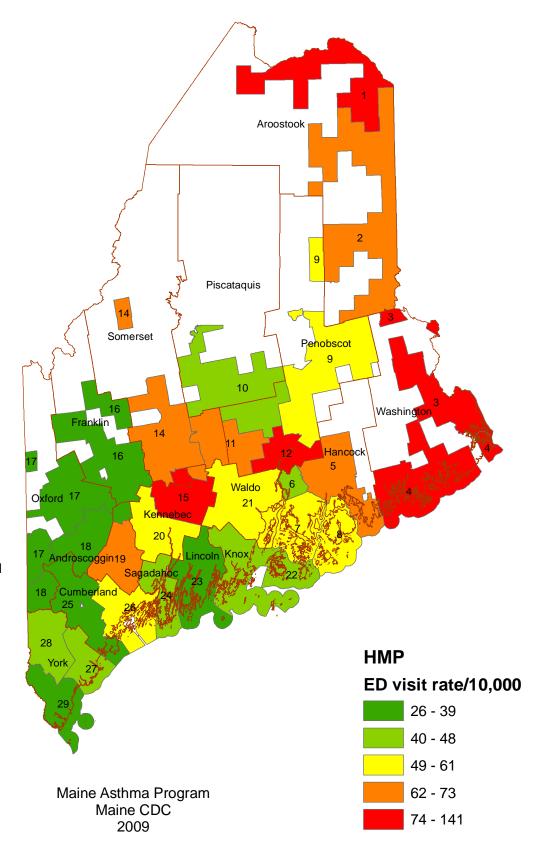

## Asthma ED Visit Rates (per 10,000), 35-64 Year Olds, by Healthy Maine Partnerships, 2001-2005

- 1 Cary Medical Center
- 2 Aroostook County Action Program
- 3 St. Croix Valley Healthy Communities
- 4 Washington County: One Community
- 5 Union River Healthy Communities
- 6 Bucksport Bay Healthy Communities Coalition
- 7 Healthy Peninsula
- 8 Healthy Acadia
- 9 Katahdin Shared Services
- 10 Piscataquis Public Health Council
- 11 Sebasticook Valley Healthy Communities Coalition
- 12 Bangor Health & Wellness
- 14 Greater Somerset Public Health Collaborative
- 15 Greater Waterville PATCH
- 16 Healthy Community Coalition
- 17 River Valley Healthy Communities Coalition
- 18 Healthy Oxford Hills
- 19 Healthy Androscoggin
- 20 Healthy Communities of the Capitol Area
- 21 Waldo County CCHC
- 22 Knox County Community Healthy Coalition
- 23 Youth Promise
- 24 ACCESS Health
- 25 Rivers Region / Lakes Region
- 26 Healthy Casco Bay / Healthy Portland
- 27 Coastal Healthy Communities Coalition, UNE
- 28 Partners for Healthier Communities, Goodall Hospital
- 29 Choose to be Healthy, York Hospital