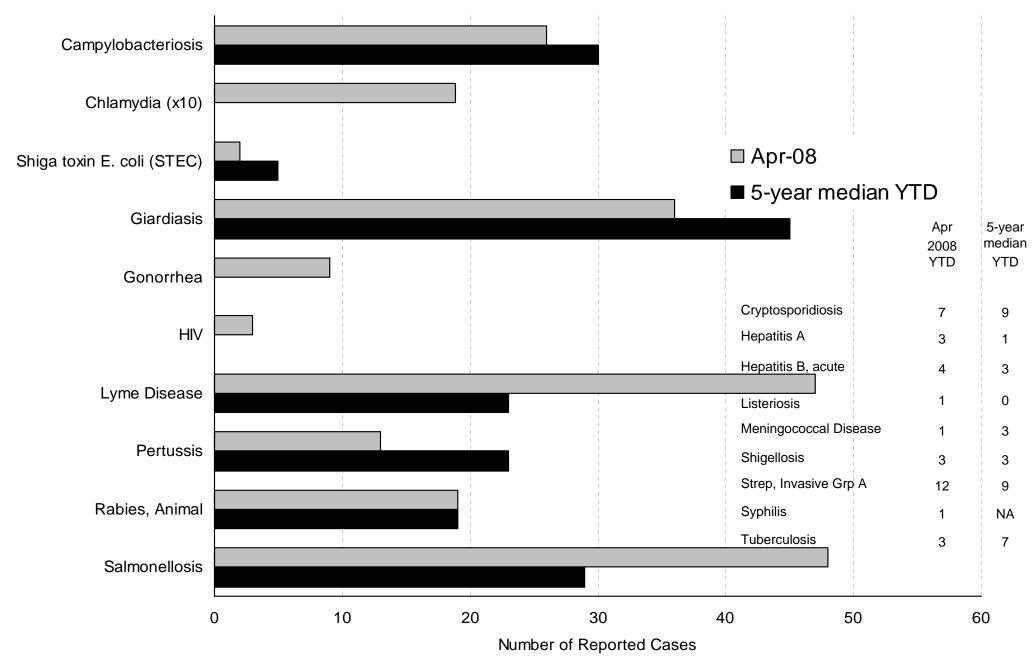

## Selected Reportable Diseases in Maine Year-To-Date (YTD) Through April 2008

Note: Data are preliminary as of 04/24/2008. 5 year median data unavailable for STDs & HIV STEC includes all Shiga positive E. coli, both 0157:H7 and non-O157