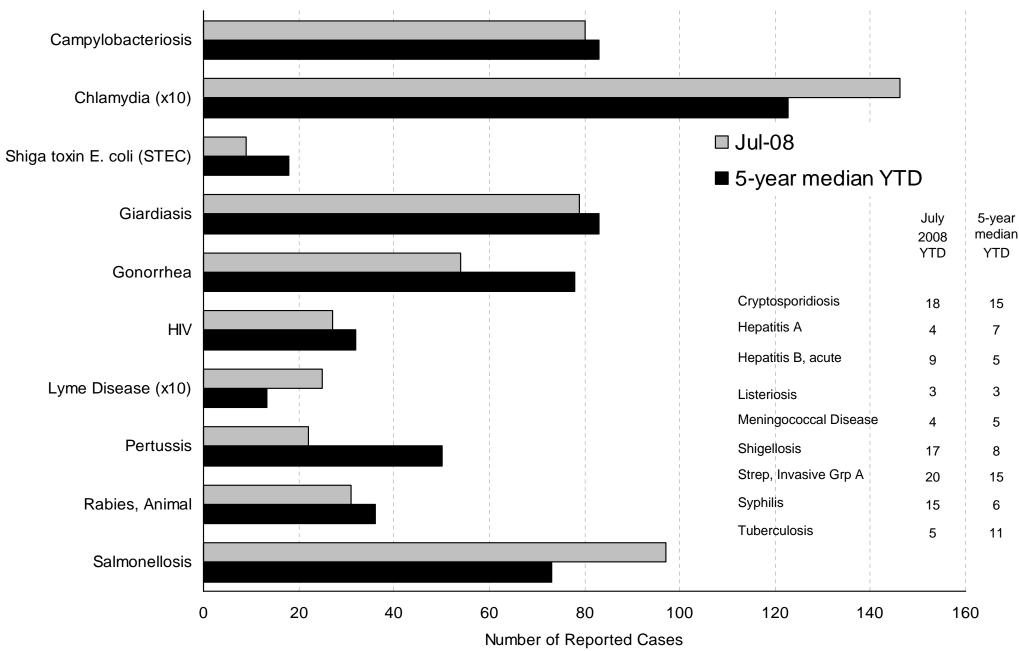

#### Selected Reportable Diseases in Maine Year-To-Date (YTD) Through July 2008

Note: Data are preliminary as of 08/22/2008. STEC includes all Shiga positive E. coli, both 0157:H7 and non-O157