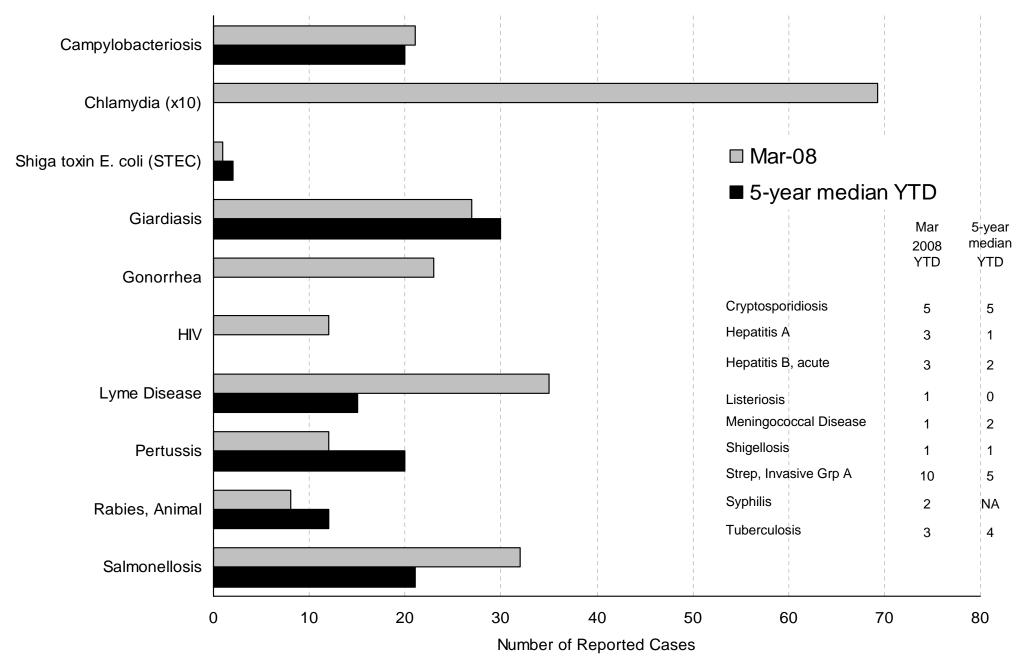

## Selected Reportable Diseases in Maine Year-To-Date (YTD) Through March 2008

Note: Data are preliminary as of 04/24/2008. 5 year median data unavailable for STDs & HIV STEC includes all Shiga positive E. coli, both 0157:H7 and non-O157