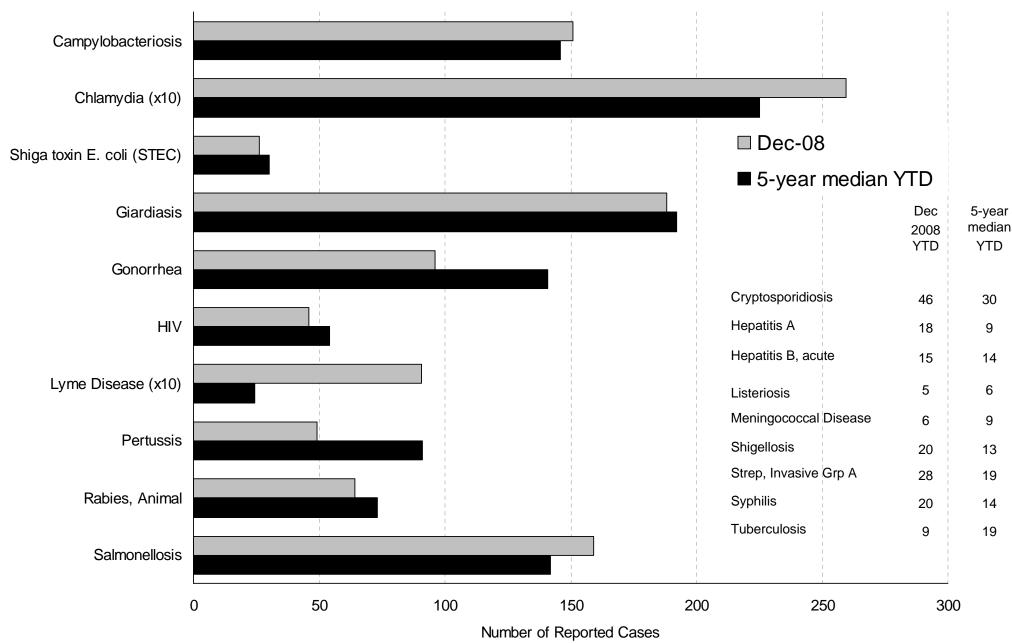

## Selected Reportable Diseases in Maine Year-To-Date (YTD) Through December 2008

Note: Data are final as of 4/13/09. Lyme and Chlamydia numbers need to be multiplied by 10.