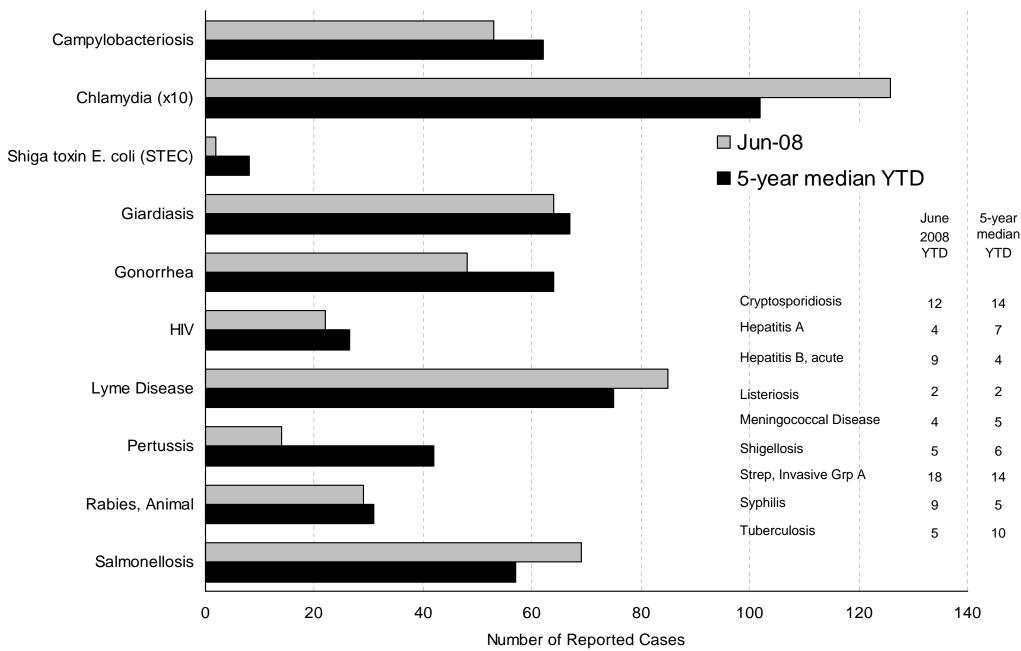

#### Selected Reportable Diseases in Maine Year-To-Date (YTD) Through June 2008

Note: Data are preliminary as of 07/21/2008. STEC includes all Shiga positive E. coli, both 0157:H7 and non-O157