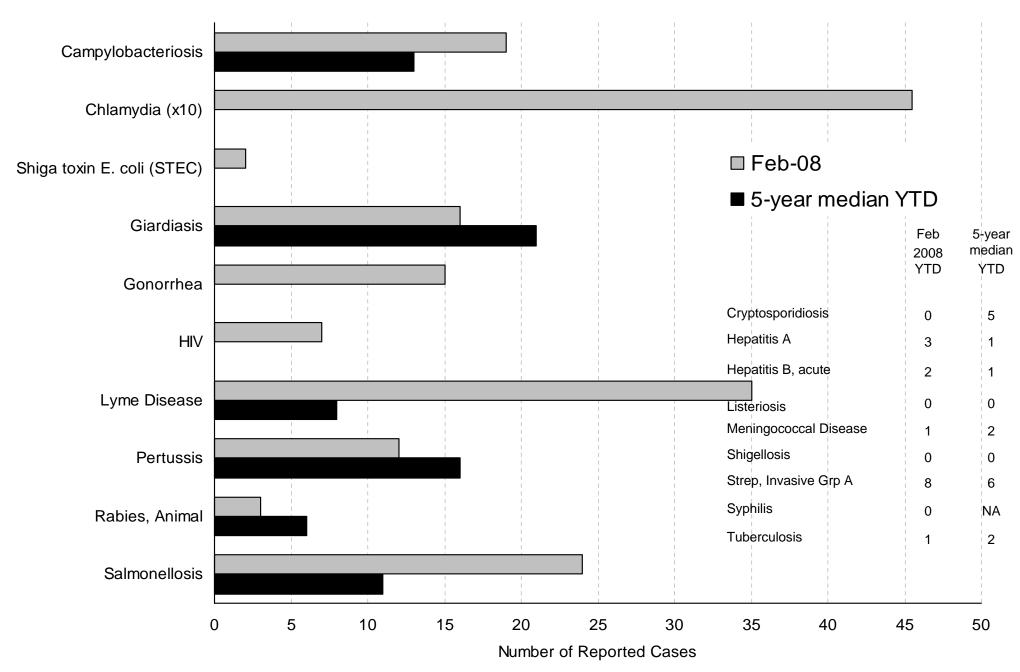

## Selected Reportable Diseases in Maine Year-To-Date (YTD) Through February2008

Note: Data are preliminary as of 03/26/2008. 5 year median data unavailable for STDs & HIV STEC includes all Shiga positive E. coli, both 0157:H7 and non-O157