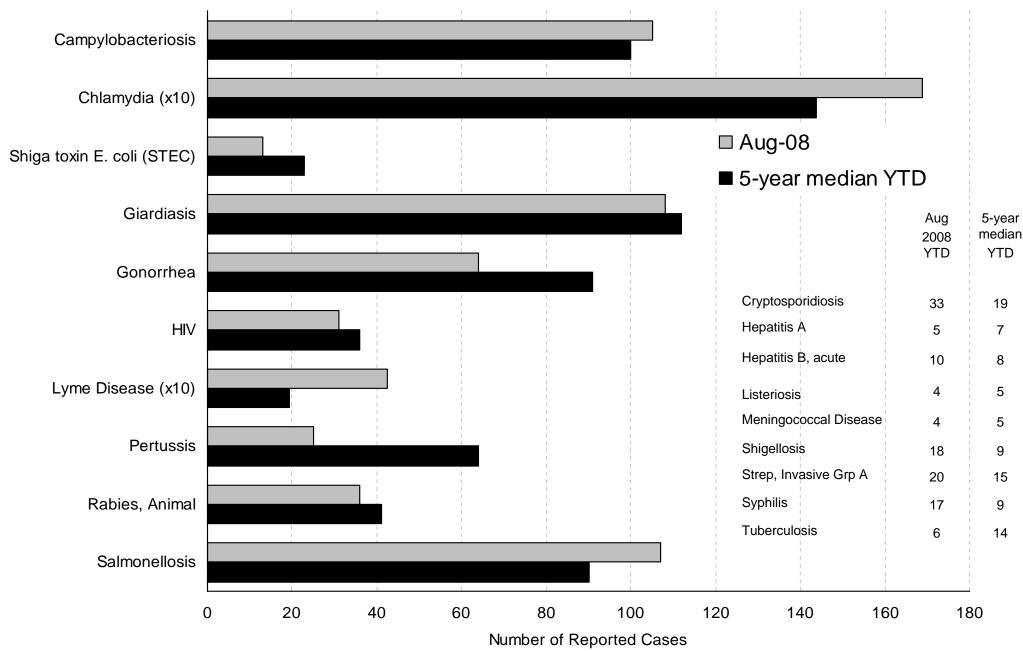

### Selected Reportable Diseases in Maine Year-To-Date (YTD) Through August 2008

Note: Data are preliminary as of 09/22/2008. STEC includes all Shiga positive E. coli, both 0157:H7 and non-O157