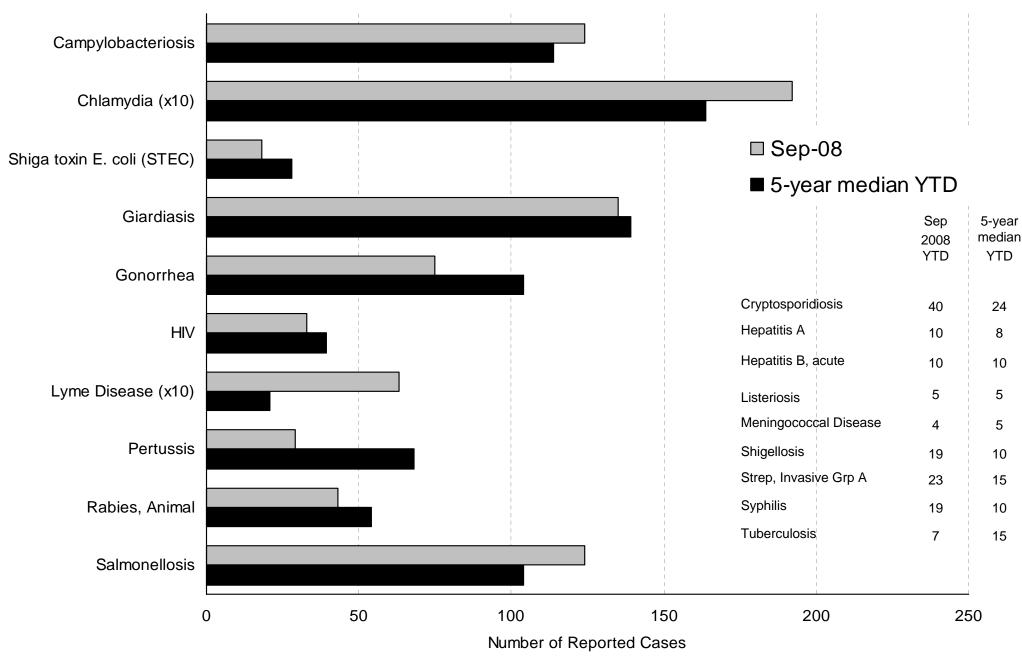

### Selected Reportable Diseases in Maine Year-To-Date (YTD) Through September 2008

Note: Data are preliminary as of 10/21/2008. Lyme and Chlamydia numbers need to be multiplied by 10.