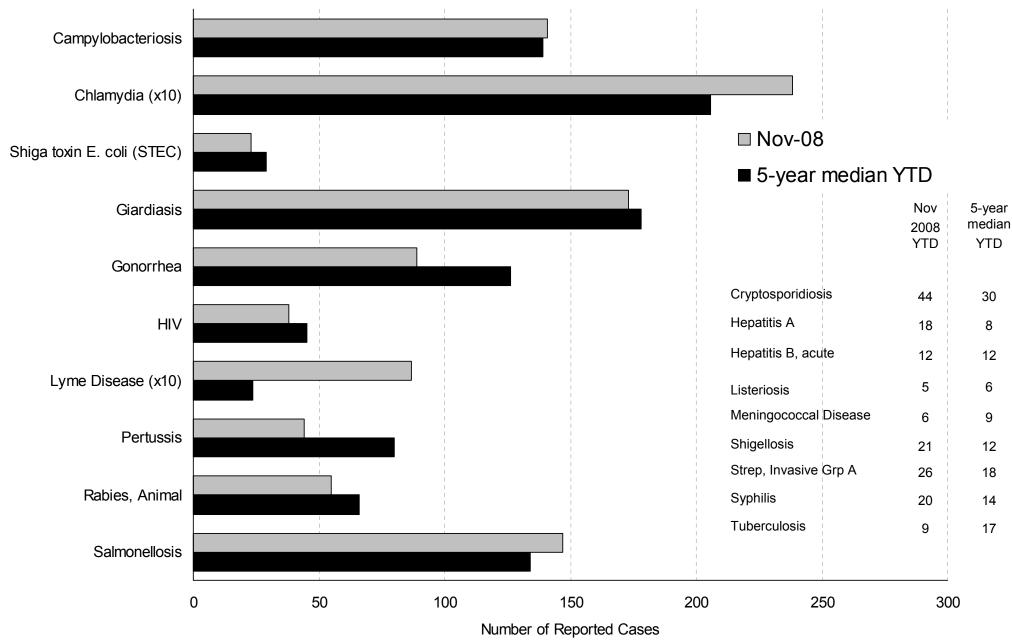

# Selected Reportable Diseases in Maine Year-To-Date (YTD) Through November 2008

Note: Data are preliminary as of 12/19/2008. Lyme and Chlamydia numbers need to be multiplied by 10.