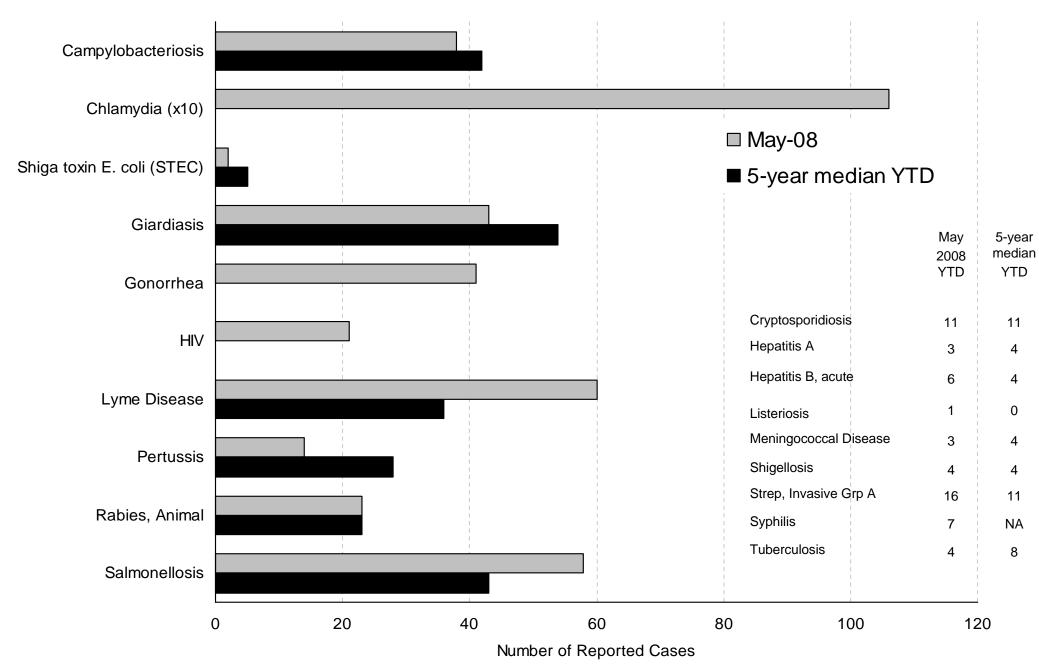

# Selected Reportable Diseases in Maine Year-To-Date (YTD) Through May 2008

Note: Data are preliminary as of 06/19/2008. 5 year median data unavailable for STDs & HIV STEC includes all Shiga positive E. coli, both 0157:H7 and non-O157