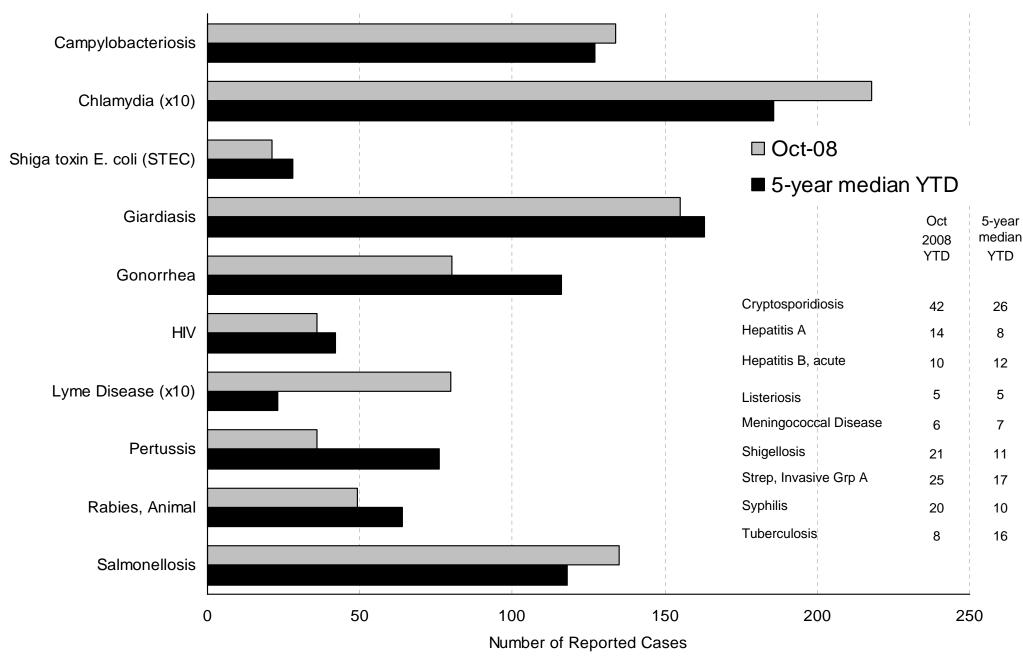

### Selected Reportable Diseases in Maine Year-To-Date (YTD) Through October 2008

Note: Data are preliminary as of 11/17/2008. Lyme and Chlamydia numbers need to be multiplied by 10.