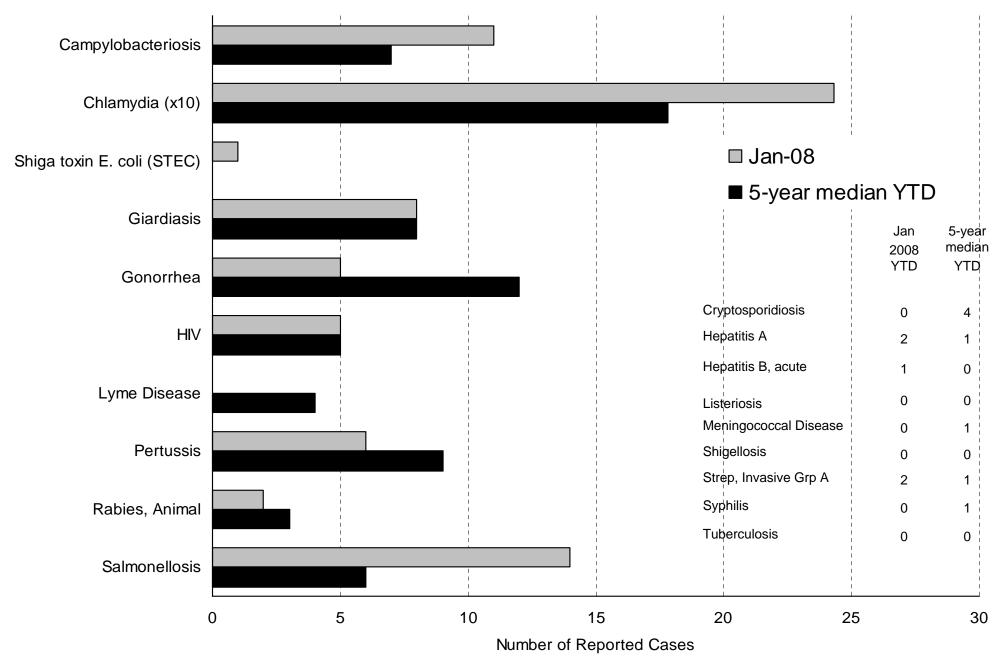

# Selected Reportable Diseases in Maine Year-To-Date (YTD) Through January 2008

Note: Data are preliminary as of 02/24/2008. STEC includes all Shiga positive E. coli, both 0157:H7 and non-O157