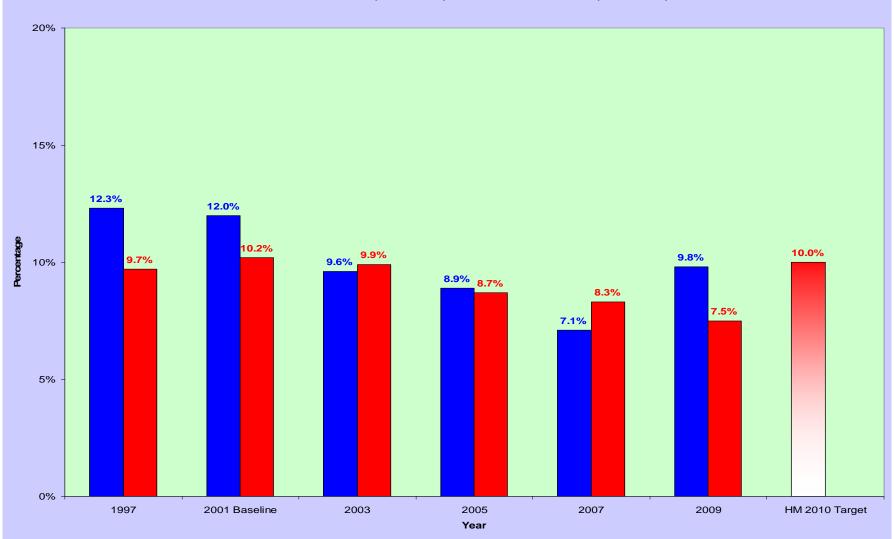

#### Proportion Of Adolescents (Grades 9-12) Who Smoked A Whole Cigarette For The First Time Before Age 13 Maine And US Select Years 1997-2009

■ Maine Adolescents (Grades 9-12) ■ US Adolescents (Grades 9-12)