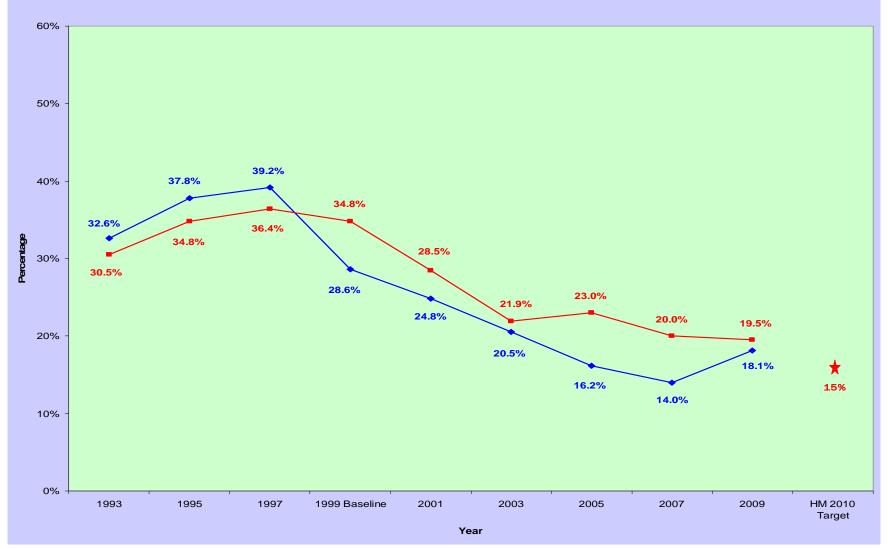

## Cigarette Smoking Among Adolescents (Grades 9-12) Maine And US Select Years 1993-2009

→ Maine Adolescents (Grades 9-12) — US Adolescents (Grades 9-12)