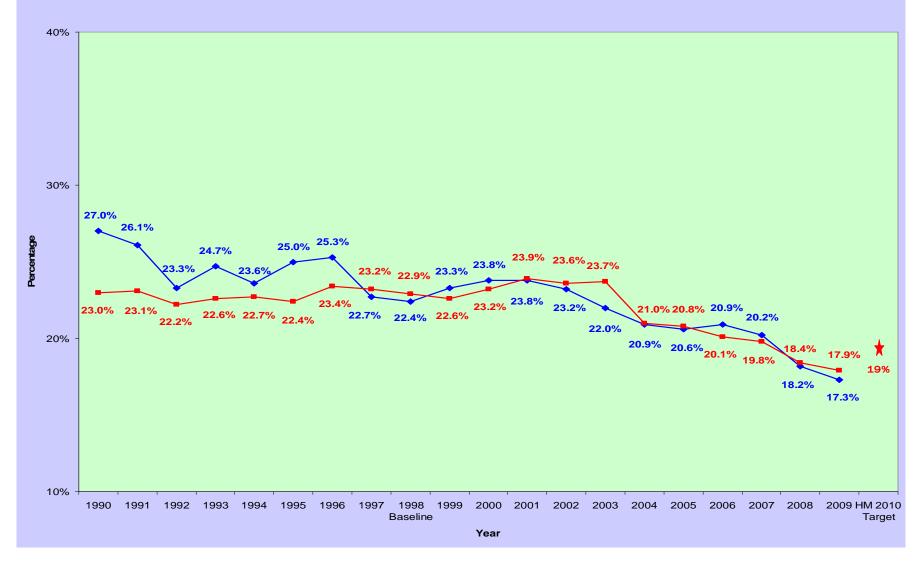

oportion Of Adolescents (Grades 9-12) Who First Used Alcohol Before Age 13 Select Years, Maine And US 1997- 2009

■ Maine Adolescents (Grades 9-12)

■ US Adolescents (Grades 9-12)



#### Proportion Of Adolescents (Grades 9-12) Who First Used Marijuana Before Age 13 Maine And US Select Years 1997-2009

■ Maine Adolescents (Grades 9-12) ■ US Adolescents (Grades 9-12)



## Cigarette Smoking Among Adolescents (Grades 9-12) Maine And US Select Years 1993-2009

→ Maine Adolescents (Grades 9-12) — US Adolescents (Grades 9-12)



#### Proportion Of Adolescents (Grades 9-12) Who Smoked A Whole Cigarette For The First Time Before Age 13 Maine And US Select Years 1997-2009

■ Maine Adolescents (Grades 9-12) ■ US Adolescents (Grades 9-12)



## **Cigarette Smoking Adults Maine And US 1990-2009**





# Prenatal Smoking - Proportion Of Pregnant Women Who Did NOT Smoke During The Last Three Months Of Pregnancy Maine And US Select Years 1990-2008



# Proportion Of Pregnant Women Smoking During The Last 3 Months Of Pregnancy Medicaid And Non-Medicaid Insured Maine 1990-2008