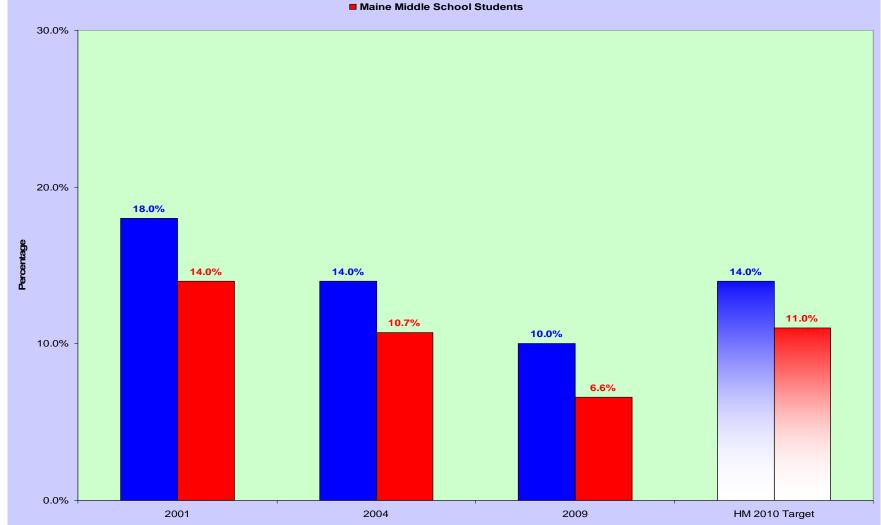

#### Proportion Of Adolescents Exposed To Smoke In A Car 7 Days A Week Maine Select Years 2001-2009