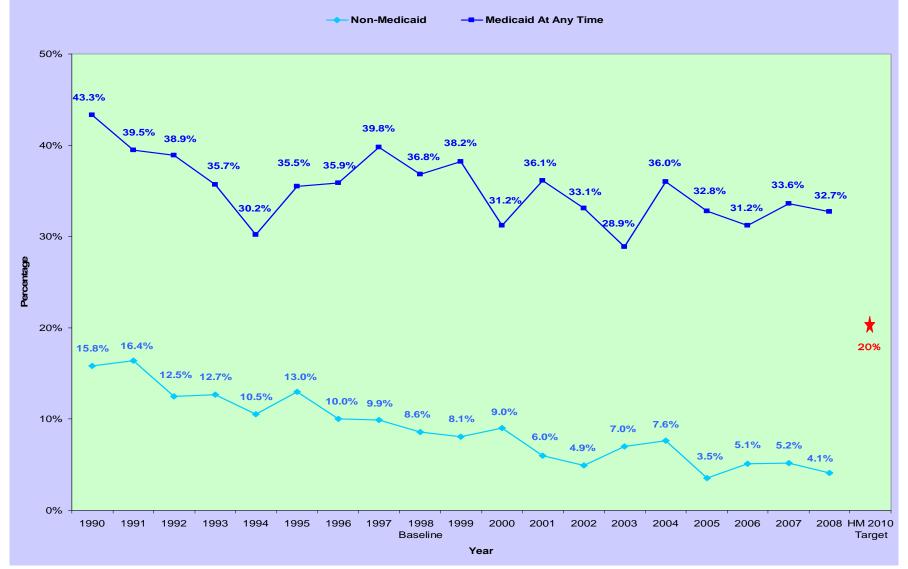

# Proportion Of Pregnant Women Smoking During The Last 3 Months Of Pregnancy Medicaid And Non-Medicaid Insured Maine 1990-2008