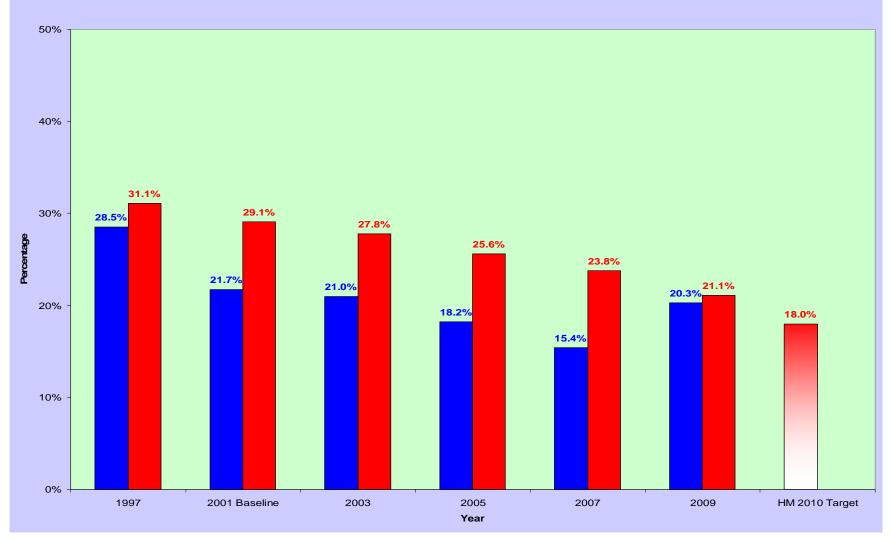

### Proportion Of Adolescents (Grades 9-12) Who First Used Alcohol Before Age 13 Select Years, Maine And US 1997- 2009

■ Maine Adolescents (Grades 9-12)

■ US Adolescents (Grades 9-12)