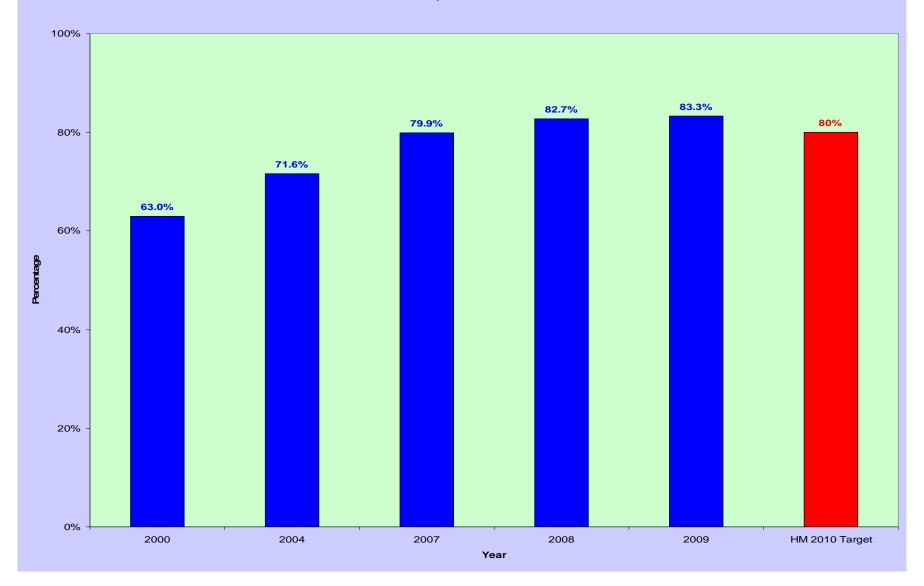

## Proportion Of Adults Who Do Not Allow Smoking In Their Home Select Years, Maine 2000-2009