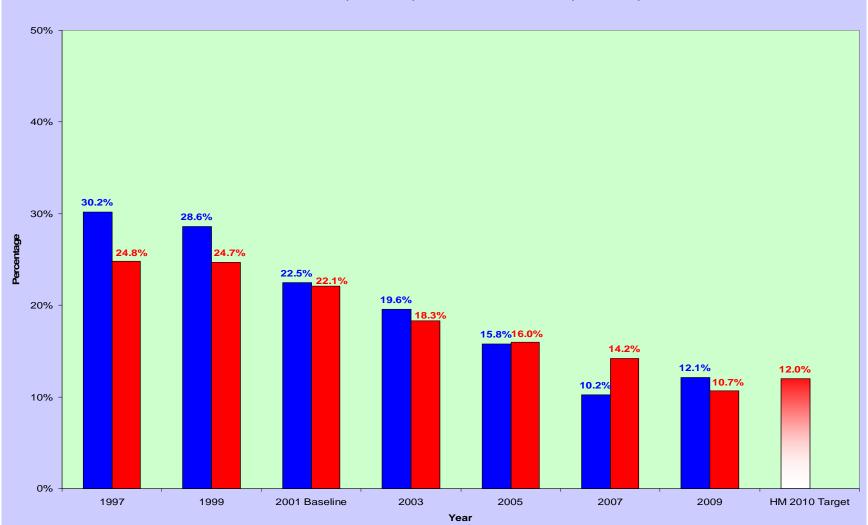

#### Proportion Of Adolescents (Grades 9-12) Who First Used Marijuana Before Age 13 Maine And US Select Years 1997-2009

■ Maine Adolescents (Grades 9-12) ■ US Adolescents (Grades 9-12)