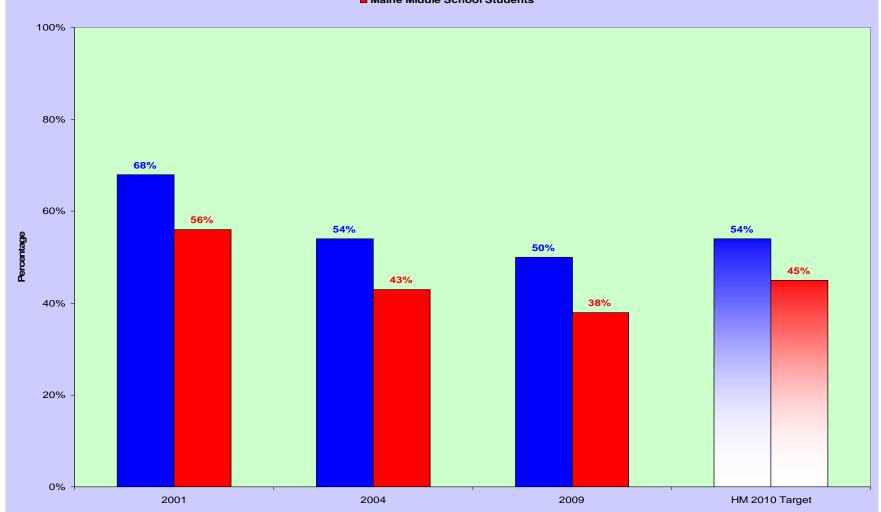

# Proportion Of Adolescents In The Last Week Who Were In The Same Room With Someone Who Was Smoking Maine Select Years 2001-2009