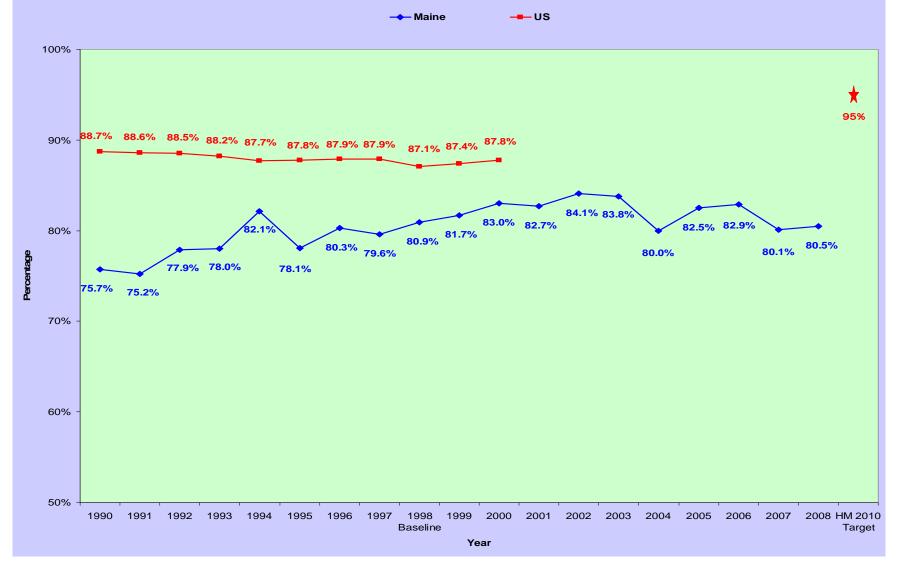

# Prenatal Smoking - Proportion Of Pregnant Women Who Did NOT Smoke During The Last Three Months Of Pregnancy Maine And US Select Years 1990-2008