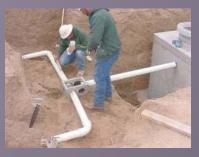

n diameter.

#### Pitch:

Each individual distribution pipe must be set level, not to exceed a slope of inches in 100 feet.

#### Spacing:

The distance between pipes must be no greater than 5 feet and no less than 1 foot. Pipes must be no more than 5 feet and no less than 1 foot from the sidewalls.

#### Pipe material:

The following materials are acceptable for distribution pipes: Plastic pipe meeting the following: Acrylonitrile-Butadiene-Styrene (ASTM D-2751); Polyvinyl Chloride (ASTM D-2729, D-3034); Styrene-Rubber (ASTM D-2852, D3298); or Polyethylene, straight wall (ASTM D-1248).

#### **Distribution box:**

A device that receives septic tank effluent and distributes such effluent in equal portions to two or more disposal fields or distribution pipes within a disposal field.













#### **Drop box:**

A wastewater distribution device where the elevation of the incoming distribution line is higher than that of the outgoing distribution line.









### ISSUES / COMPLAINTS

## WHEN DOING INSPECTIONS

BE PREPARED TO SEE ANYTHING





#### **Duties and powers of Local Plumbing Inspector:**

The Local Plumbing Inspector shall enforce all the provisions of these Rules. He or she shall act on any question concerning the method or manner of construction and the materials to be used in the installation of a system, except as may be specifically provided for by other requirements of these Rules.

#### Notices and orders:

The LPI shall issue all necessary notices or orders pertaining to removal of illegal or unsafe conditions, the requirement of necessary safeguards du