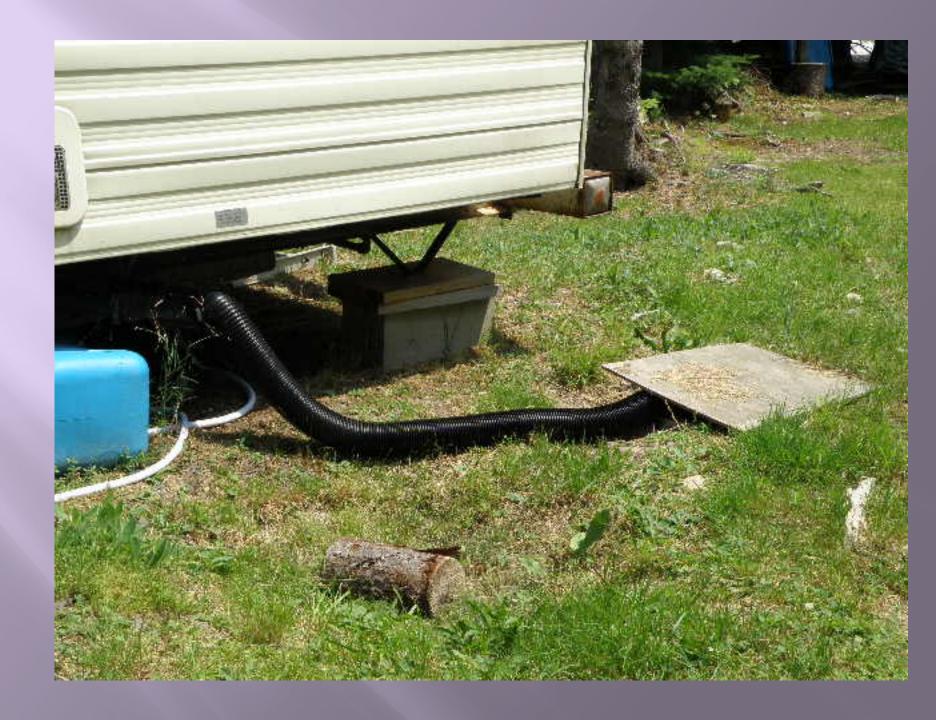

# Section 11D.1 CONSTRUCTION

THE INSTALLER OF THE SYSTEM SHALL MAKE CERTAIN THAT THE SYSTEM AND ALL ITS COMPONENT PARTS ARE INSTALLED IN CONFORMANCE WITH THE REQUIREMENTS OF THIS CODE, THE SE PLAN AND ANY OTHER SPECIAL ENGINEERING REQUIREMENTS.

# Section 11D.2 SOIL AND BACKFILL MATERIAL

THE INSTALLER OF THE SYSTEM SHALL MAKE CERTAIN THAT THE CONSTRUCTION AND INSTALLATION ARE PERFORMED WITHOUT AFFECTING THE CAPACITY OF THE SOIL AND BACKFILL MATERIAL TO ABSORB AND TREAT THE EFFLUENT.