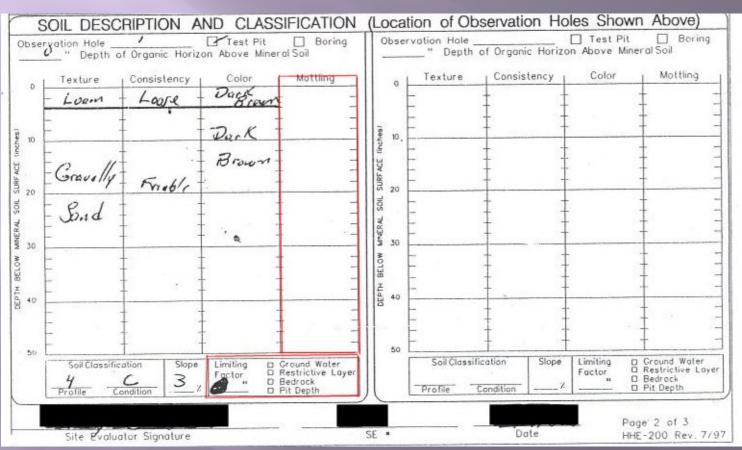

#### AFFIDAVIT OF SITE PREPARATION

This affidavit is to be completed by a certified system installer and submitted to the Local Plumbing Inspector to document compliance with Section 111.5.1 of the Maine Subsurface Wastewater Disposal Rules, 144 CMR 241. Permission to utilize this document in lieu of a site preparation inspection by the Local Plumbing Inspector must be verified when the permit is issued. This affidavit is not to be utilized in place of the system inspection described in Section 111.5.2 of the Rules.