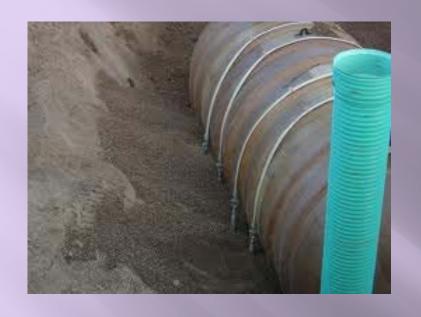

onservation: The plumbing in the structure optimizes water conservation

#### Number and size of holding tanks:

The installation must have a minimum capacity of at least \_\_\_\_\_ times the daily flow, but not less than 1,000 gallons. Multiple tanks must be installed in series.

Minimum design flow for a single family dwelling is\_\_\_\_bedrooms.

Gallons per day per bedroom is \_\_\_\_GPD.

 $2 \times 90 = 180$  gallons per day  $\times 7 = 1260$  GPD

Discontinuance of Holding Tank:

Any structure which utilizes a permanent holding tank permitted after July 1, 1974, as a first-time system, is required to meet first-time criteria for alternate means of subsurface wastewater disposal.





#### **Anti-floatation:**

Provisions must be made to prevent the tanks from floating, if empty

















## **HOLDING TANK**



## **SEPTIC TANK**

A primitive and limited system consists of a grey water disposal field and an alternative toilet.

## PIT PRIVIES ARE "BLACK WASTE". GREY WATER DESIGN NOT MEANT FOR BLACK WASTE

2" MAX. PIPE SIZE?

Allowable fixtures are limited to lavatory, shower/tub or sink.

GREY WATER SYSTEM
ONLY
SEPTIC TANK

GREY WATER STONE DISPOSAL FIELD



1000 gallon septic tank

2 bed stone field

**Structures:** No portion of a structure may be located on any part of a disposal area.

**Disposal Area:** The combination of the disposal field, shoulders and fill extensions.

#### Minimum access opening:

All septic tanks must be constructed to provide an access to each tank compartment. Each access must be: at least 18 inches along the side, if square; at l