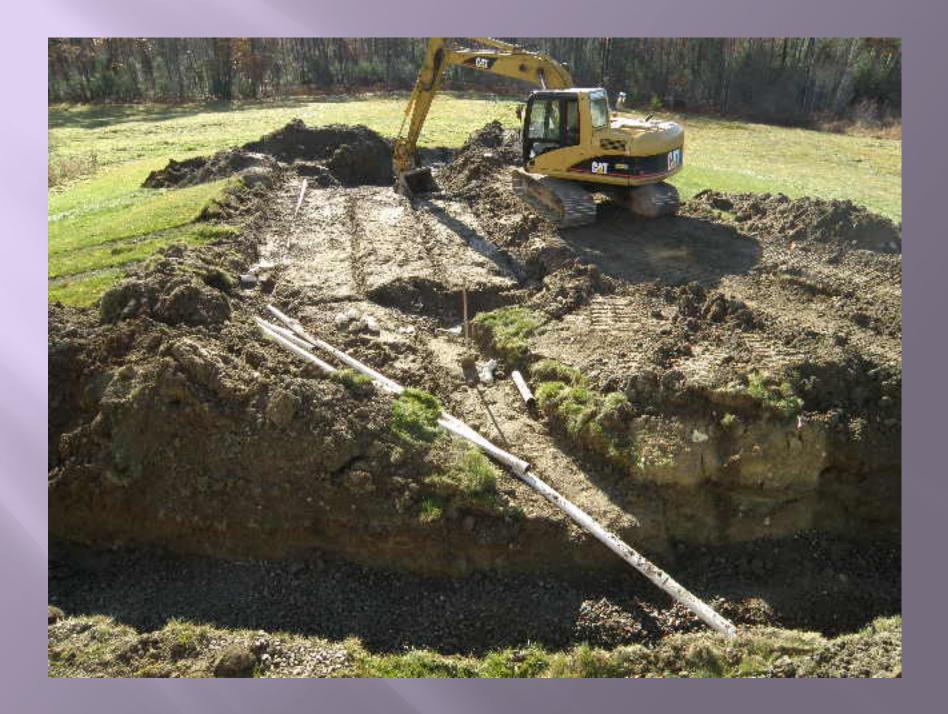

# Section 11D.1 CONSTRUCTION

THE INSTALLER OF THE SYSTEM SHALL MAKE CERTAIN THAT THE SYSTEM AND ALL ITS COMPONENT PARTS ARE INSTALLED IN CONFORMANCE WITH THE REQUIREMENTS OF THIS CODE, THE SE PLAN AND ANY OTHER SPECIAL ENGINEERING REQUIREMENTS.

# Section 11D.2 SOIL AND BACKFILL MATERIAL

THE INSTALLER OF THE SYSTEM SHALL MAKE CERTAIN THAT THE CONSTRUCTION AND INSTALLATION ARE PERFORMED WITHOUT AFFECTING THE CAPACITY OF THE SOIL AND BACKFILL MATERIAL TO ABSORB AND TREAT THE EFFLUENT.