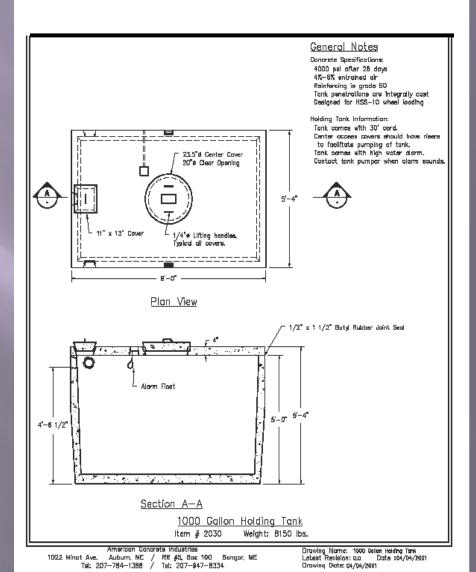

n: The plumbing in the structure optimizes water conservation

#### Number and size of holding tanks:

The installation must have a minimum capacity of at least \_\_\_\_\_ times the daily flow, but not less than 1,000 gallons. Multiple tanks must be installed in series.

Minimum design flow for a single family dwelling is\_\_\_\_bedrooms.

Gallons per day per bedroom is \_\_\_\_GPD.

 $2 \times 90 = 180$  gallons per day  $\times 7 = 1260$  GPD

Discontinuance of Holding Tank:

Any structure which utilizes a permanent holding tank permitted after July 1, 1974, as a first-time system, is required to meet first-time criteria for alternate means of subsurface wastewater disposal.





#### **Anti-floatation:**

Provisions must be made to prevent the tanks from floating, if empty

















## **HOLDING TANK**



## **SEPTIC TANK**

A primitive and limited system consists of a grey water disposal field and an alternative toilet.

## PIT PRIVIES ARE "BLACK WASTE". GREY WATER DESIGN NOT MEANT FOR BLACK WASTE

2" MAX. PIPE SIZE?

Allowable fixtures are limited to lavatory, shower/tub or sink.

GREY WATER SYSTEM
ONLY
SEPTIC TANK

GREY WATER STONE DISPOSAL FIELD



1000 gallon septic tank

2 bed stone field

**Structures:** No portion of a structure may be located on any part of a disposal area.

**Disposal Area:** The combination of the disposal field, shoulders and fill extensions.

#### Minimum access opening:

All septic tanks must be constructed to provide an access to each tank compartment. Each access must be: at least 18 inches along the side, if square; at least 18 in