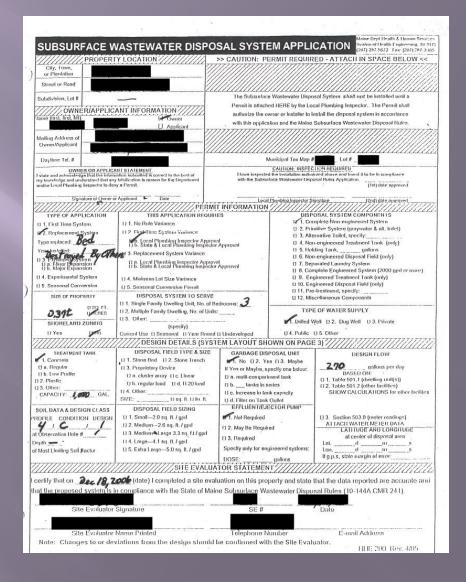

#### Subsurface Wastewater Disposal System Installer

In association with the Maine Department of Environmental Protection, Nonpoint Source Training and Resource Center the Division of Environmental Health is pleased to offer a voluntary certification program for individuals who install subsurface wastewater disposal systems. The Maine Subsurface Wastewater Disposal Rules, CMR 241, do not require certification as a condition of obtaining a permit for the purpose of installing a subsurface wastewater disposal system; however possession of this certification may allow the installer to sign an affidavit (HHE-238B) to cover the first system inspection noted in Section 111.5.1 of the Rules if the local plumbing inspector is in agreement.

Once issued the certification is good for five (5) years. The following criteria must be met for initial certification by the Department:

- Attendance at one (1) Basic System Installation Training Session conducted by the Subsurface Wastewater Program; and
- Submission of page one from two (2) HHE-200 Forms which were permitted and installed by the
  applicant and inspected and found in compliance with the Rules by the Local Plumbing Inspector.
  PLEASE MAKE SURE THAT THE 1<sup>ST</sup> AND 2<sup>ND</sup> INSPECTIONS ARE DONE ON THESE
  HHE FORMS.

This form **PLUS** 2 signed copies of page one of the HHE-200 form from installations

FINAL INSPECTION
MUST BE SIGNED
OFF