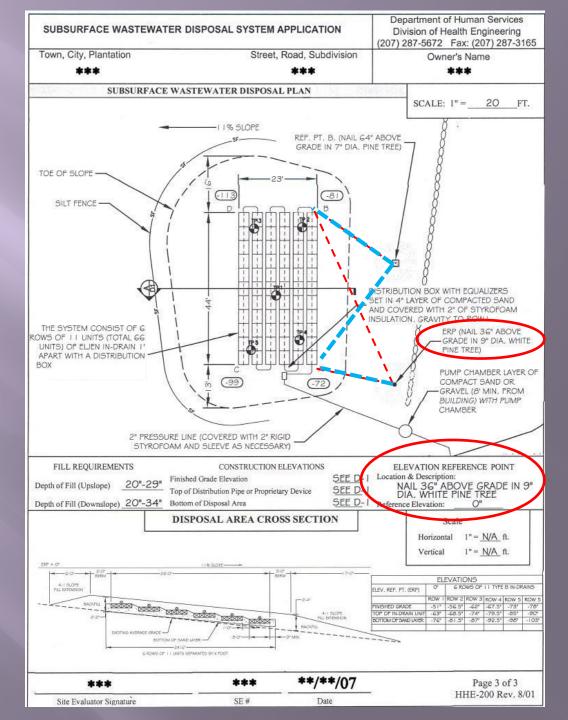

# Section 11D.1 CONSTRUCTION

THE INSTALLER OF THE SYSTEM SHALL MAKE CERTAIN THAT THE SYSTEM AND ALL ITS COMPONENT PARTS ARE INSTALLED IN CONFORMANCE WITH THE REQUIREMENTS OF THIS CODE, THE SE PLAN AND ANY OTHER SPECIAL ENGINEERING REQUIREMENTS.

# Section 11D.2 SOIL AND BACKFILL MATERIAL

THE INSTALLER OF THE SYSTEM SHALL MAKE CERTAIN THAT THE CONSTRUCTION AND INSTALLATION ARE PERFORMED WITHOUT AFFECTING THE CAPACITY OF THE SOIL AND BACKFILL MATERIAL TO ABSORB AND TREAT THE EFFLUENT.