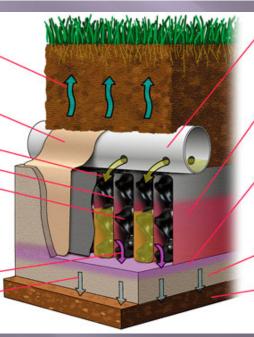

# Section 11D.2 SOIL AND BACKFILL MATERIAL

THE INSTALLER OF THE SYSTEM SHALL MAKE CERTAIN THAT THE CONSTRUCTION AND INSTALLATION ARE PERFORMED WITHOUT AFFECTING THE CAPACITY OF THE SOIL AND BACKFILL MATERIAL TO ABSORB AND TREAT THE EFFLUENT.