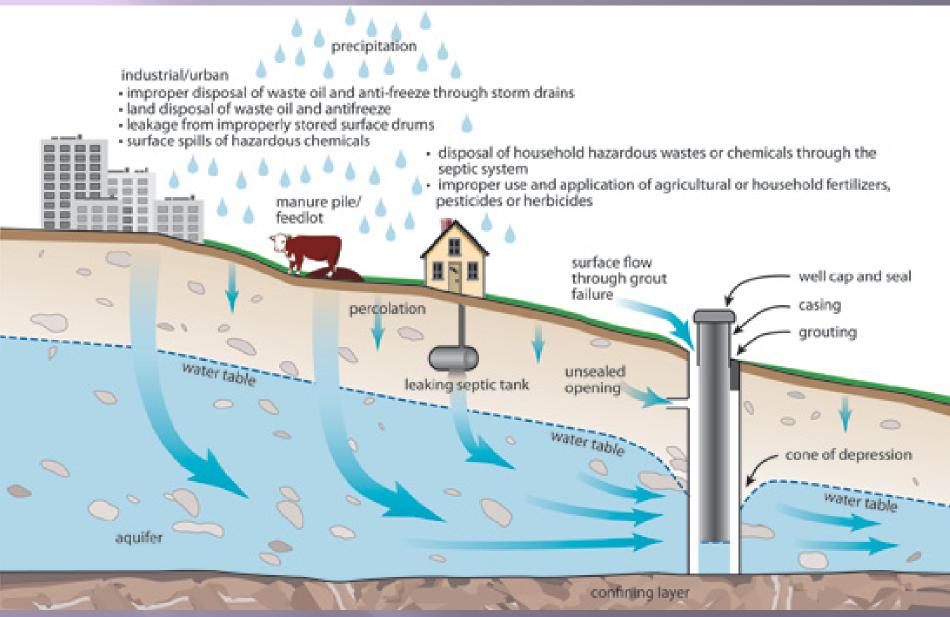

#### **Section 11A.2 Dig Safe Law**

The "Dig Safe Law" 23 MRSA §3360-A(D) places certain notification requirements on any person doing excavations, including any operation in which earth, rock or other material on or below the ground is moved or otherwise displaced by means of power tools, power equipment or explosives, except tilling of the soil and gardening or agricultural purposes.

Under legislation passed in 2008, as of Jan. 1, 2013, a person certified by the DEP in erosion control best practices must be on-site of any activity that disturbs more than one cubic yard of soil –including earth moving, logging or landscaping operations– in the shoreland zone until work is complete and the site stabilized. The shoreland zone is an area defined as within 250 feet of rivers, wetlands, lakes and the ocean and 75 feet of certain streams.

Certification is obtained by attending a daylong course offered by DEP and having a construction site evaluation by staff from one of Maine's non-regulatory soil and water conservation districts. Recertification must be obtained every three years, and can be done by attending a continuing education course or through a DVD training and recertification quiz.