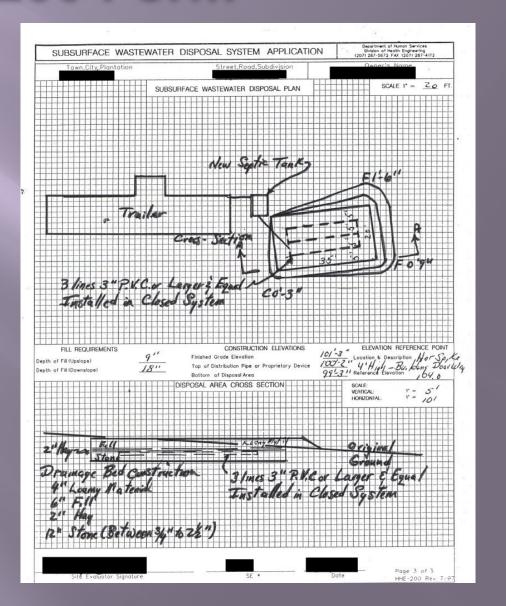

provided with a minimum of 2 inches of high-density expanded rigid polystyrene insulation, or otherwise be protected from frost.



## POOR SITE EVALUATION

Page one of the HHE-200 Form must be signed by both the owner/applicant and the Site Evaluator before a permit can be issued.

It is important to check that each block on the form is properly completed. If any information is lacking, the LPI should not issue the permit.



#### Page One



### **Page One**



## Page Two

The site plan should show all prominent features in the vicinity of the proposed system.

Test pit logs should be complete and accurate.



#### **Page Two**



### **Page Two**



## **Page Two**





## **Page Three**

Page three should contain all necessary construction data for installation of the disposal area.



**Page Three** 



## **Page Three**



## Holding Tanks SECTION 7 FIRST-TIME SYSTEMS

- A. Setbacks & Siting for First-Time Disposal Systems
- **B First-Time System Variance Requests**
- C. Municipal Review by LPI
- D. Criteria Used for Approval
- E. Holding Tanks
- F. Work Adjacent to or within Wetlands & Water Bodies

#### SECTION 8 REPLACEMENT SYSTEMS

- A. General
- **B. Setbacks And Siting for Replacement Disposal Systems**
- C. Replacement System Variance Request
- D. LPI's Authority
- E. Disposition of a Variance by the Department
- F. Time Limit
- G. Owner/Applicant's Understanding

#### H. Holding Tanks

- I. Application Procedure
- J. LPI Approval
- K. Work Adjacent to or Within Wetlands & Water Bodies

# SECTION 1 INTRODUCTION E. PROHIBITIONS

6. If a municipality has not ado