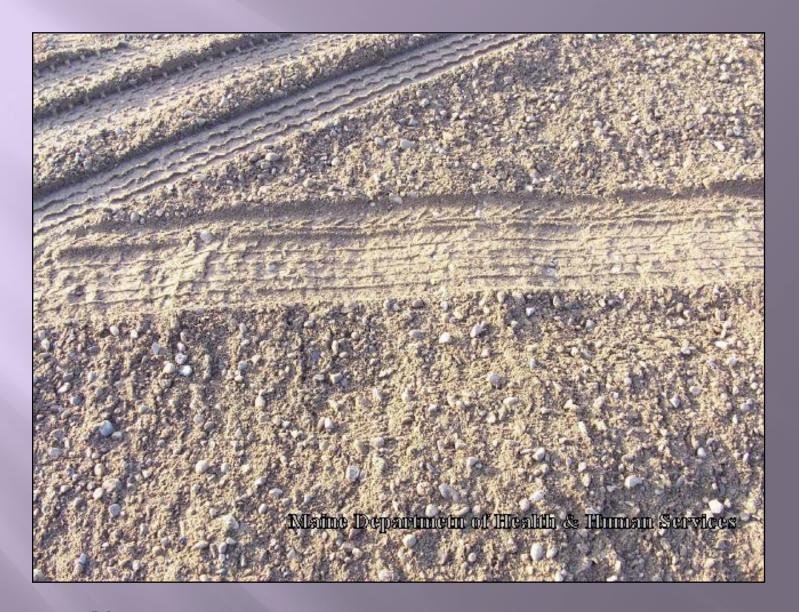

# Section 11D.2 SOIL AND BACKFILL MATERIAL

THE INSTALLER OF THE SYSTEM SHALL MAKE CERTAIN THAT THE CONSTRUCTION AND INSTALLATION ARE PERFORMED WITHOUT AFFECTING THE CAPACITY OF THE SOIL AND BACKFILL MATERIAL TO ABSORB AND TREAT THE EFFLUENT.