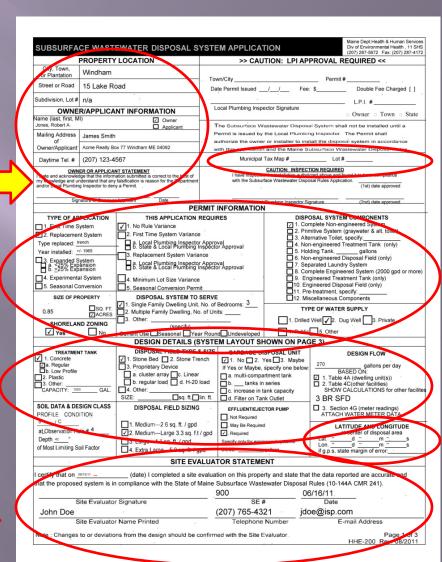

|                                                                                                                                  |                                                                          |                                                                                                                                                          | Page 1 of 3<br>HHE-200 Rev. 08/2011                                                                               |

# SECTION 5 APPLICATION FOR DISPOSAL SYSTEM PERMIT

Page one of the HHE-200 form:

Property Location, Owner/Applicant Information Permit Information

**Permit Information** 

projected design flow of wastewater method of calculation

latitude and longitude

The Site Evaluator Statement.

**SIGNATURES** 



## Page One

### **OWNER - APPLICANT**

| SUBSURF                                         | ACE WASTEWATER DISP                                                                                                                                                          | OSAL SYSTEM APPLICATION  Maine Dept. Health & Human Services Division of Health Engineering, 10 SHS (207) 287-5672 Fax: (207) 287-3165                                                                                      |  |  |
|-------------------------------------------------|------------------------------------------------------------------------------------------------------------------------------------------------------------------------------|-----------------------------------------------------------------------------