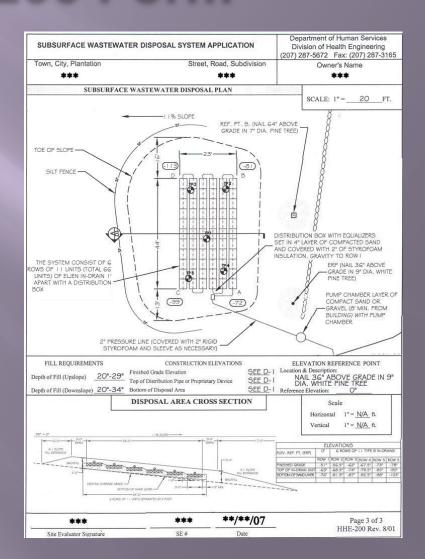

# Section 11D.1 CONSTRUCTION

THE INSTALLER OF THE SYSTEM SHALL MAKE CERTAIN THAT THE SYSTEM AND ALL ITS COMPONENT PARTS ARE INSTALLED IN CONFORMANCE WITH THE REQUIREMENTS OF THIS CODE, THE SE PLAN AND ANY OTHER SPECIAL ENGINEERING REQUIREMENTS.

# Section 11D.2 SOIL AND BACKFILL MATERIAL

THE INSTALLER OF THE SYSTEM SHALL MAKE CERTAIN THAT THE CONSTRUCTION AND INSTALLATION ARE PERFORMED WITHOUT AFFECTING THE CAPACITY OF THE SOIL AND BACKFILL MATERIAL TO ABSORB AND TREAT THE EFFLUENT.