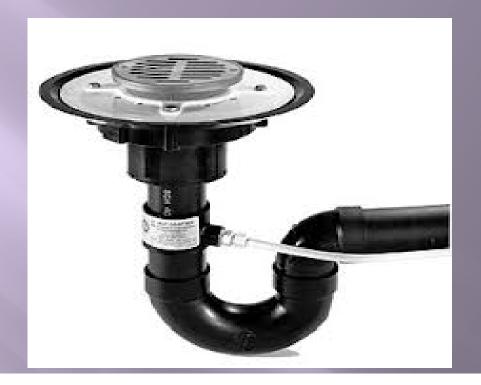

uires an external grease interceptor, except when not practical, as determined by the LPI.

#### **INTERNAL GREASE TRAP**







Condensate drains

#### F. FLOOR DRAINS





Floor drains must be connected to a subsurface wastewater disposal system if:

the disposal area is properly sized to handle the potential flow from the drains;

there is no significant potential for discharge of industrial, hazardous, or toxic liquids or pollutants;

the floor drain is necessary for the discharge of wash water or other wastewater which has constituents similar in volume and similar in concentration to domestic wastewater (including animal or vegetable matter, soap solutions, and diluted domestic-use cleaning solutions) or at a lower wastewater strength

connection to a public sewer is not available.



UNIFORM PLUMBING CODE

### 1007.0 Trap Seal Protection.

Floor drain or similar traps directly connected to the drainage system and subject to infrequent use shall be protected with a trap seal primer, except where not deemed necessary for safety or sanitation by the Authority Having Jurisdiction. Trap seal primers shall be accessible for maintenance.







**Garage and Basement floor drains** 

# Section 11 Bottom of the Disposal Field

- THIS SERVES AS THE FINAL STAGE OF THE DISTRIBUTION NETWORK
- MUST BE INSTALLED AT THE ELEVATION SPECIFIED ON THE PERMIT.

MUST MAINTAIN A LEVEL GRADE.(2" WITHIN 100')

# SECTION 11 AVOID UNNECESSARY COMPACTION

RUBBER TIRED VEHICLES SHOULD NOT BE DRIVEN OVER THE EXPOSED BOTTOM OF THE DISPOSAL FIELD

SHOULD BE CARRIED OUT BY A BACKHOE OPERATING OUTSIDE