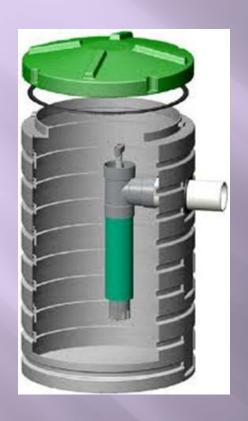

ter per day Cistern of no more than 1000 gallon capacity not more than 3 grey wastewater fixtures.

# Grey wastewater disposal systems Section 4P

Septic tank or filter required:

A grey wastewater disposal field for single-family dwelling units served by pressurized water requires a septic tank or an outlet filter.

If exclusively used for hot tub or swimming pool filter backwash, laundry waste systems, backwash from water treatment system, and single-family dwelling units served by non-pressurized water, may use an external effluent filter without a septic tank, except when determined not practical by the LPI.

An internal filter may be used An internal effluent filter may include, but is not limited to, a tank with an owner-serviceable outlet filter or a manufactured filtering device.



OR















NOT A LEGAL DISPOSAL FIELD COMPONANT

TABLE 4A
DESIGN FLOWS FOR SINCLE FAMILY DWELLING UNITS

| Minimum     |          | Bedrooms                 | GPD per dwelling unit |
|-------------|----------|--------------------------|-----------------------|
|             |          | 2 or less                | 180                   |
| Design Flow | <b>V</b> | 3                        | 2/0                   |
|             |          | 4                        | 360                   |
|             |          | 5                        | 450                   |
|             |          | 6                        | 540                   |
|             |          | Each additional bedroom  | 90 per bedroom        |
|             |          | Primitive disposal field | 25