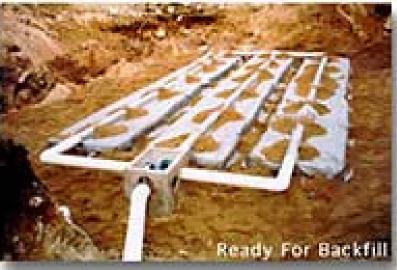

|
|---------------|---------------------------|--|
| 3"            | 100                       |  |
| 1.5"          | 95-100                    |  |
| 0.75"         | 90-100                    |  |
| #4            | 75-100                    |  |
| #10           | 55-85                     |  |
| #20           | 30-65                     |  |
| #40           | 15-45                     |  |
| #60           | 10-25                     |  |
| #100          | 5-15                      |  |
| #200          | 2-8                       |  |
| Clay Fraction | 0-2                       |  |

# Construction Related Rules How to Check Sand Spec:





# WE DO NOT PROMOTE ONE PROPRIETARY DEVICE OVER ANOTHER

THE FOLLOWING IS PART
OF A DEVICE MANUAL FOR
EXPLANATION ONLY

### **ELJEN / GSF UNITS**





- Porous Top of the Eljen GSF allows evapotranspiration and oxygen exchange for better effluent treatment.
- Anti-Siltation Fabric keeps fines out of the Eljen GSF
- Untreated Effluent
- Bio-Matt™ Fabric
- Cuspated Plastic Core
   provides separation between
   layers of Bio-Matt™ fabric.
   Maintains structural integrity of
   modules & aids oxygen transfer.
   Increases treatment surface
   area & effluent storage capacity.
- Filtered Effluent
- Treated Effluent



#### Perforated Pipe

distributes effluent to the Eljen GSF. Pipe is secured to the GSF Modules with preformed metal clamps.

#### Primary Treatment Zone

forms on Bio-Matt™ fabric. Significant fabric provided for every ft² of soil interface.

#### Secondary Treatment Zone

forms at sand layer. Long term acceptance rate of t