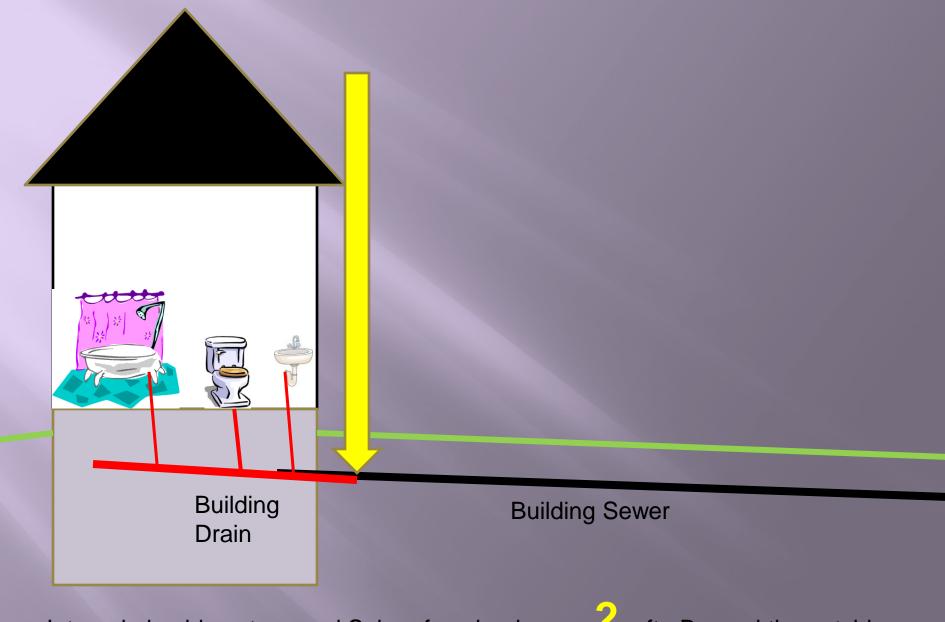

# Section 11D.1 CONSTRUCTION

THE INSTALLER OF THE SYSTEM SHALL MAKE CERTAIN THAT THE SYSTEM AND ALL ITS COMPONENT PARTS ARE INSTALLED IN CONFORMANCE WITH THE REQUIREMENTS OF THIS CODE, THE SE PLAN AND ANY OTHER SPECIAL ENGINEERING REQUIREMENTS.

# Section 11D.2 SOIL AND BACKFILL MATERIAL

THE INSTALLER OF THE SYSTEM SHALL MAKE CERTAIN THAT THE CONSTRUCTION AND INSTALLATION ARE PERFORMED WITHOUT AFFECTING THE CAPACITY OF THE SOIL AND BACKFILL MATERIAL TO ABSORB AND TREAT THE EFFLUENT.