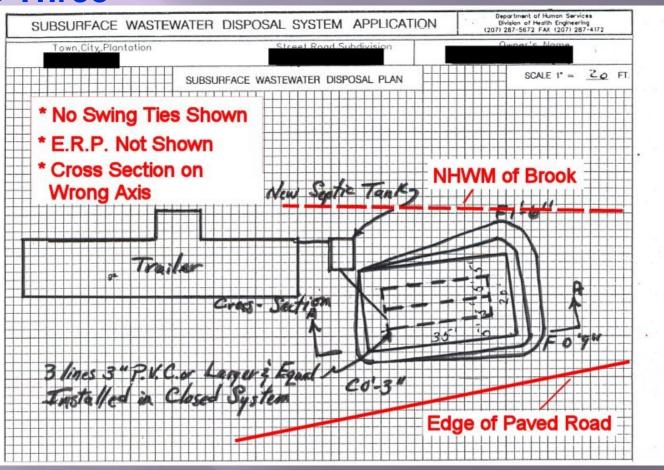

imum of 2 inches of high-density expanded rigid polystyrene insulation, or otherwise be protected from frost.



## POOR SITE EVALUATION

Page one of the HHE-200 Form must be signed by both the owner/applicant and the Site Evaluator before a permit can be issued.

It is important to check that each block on the form is properly completed. If any information is lacking, the LPI should not issue the permit.



#### Page One



### **Page One**



## Page Two

The site plan should show all prominent features in the vicinity of the proposed system.

Test pit logs should be complete and accurate.



#### **Page Two**



### **Page Two**



## **Page Two**





## **Page Three**

Page three should contain all necessary construction data for installation of the disposal area.



**Page Three** 



## **Page Three**



## Holding Tanks SECTION 7 FIRST-TIME SYSTEMS

- A. Setbacks & Siting for First-Time Disposal Systems
- **B First-Time System Variance Requests**
- C. Municipal Review by LPI
- D. Criteria Used for Approval
- E. Holding Tanks
- F. Work Adjacent to or within Wetlands & Water Bodies

#### SECTION 8 REPLACEMENT SYSTEMS

- A. General
- **B. Setbacks And Siting for Replacement Disposal Systems**
- C. Replacement System Variance Request
- D. LPI's Authority
- E. Disposition of a Variance by the Department
- F. Time Limit
- G. Owner/Applicant's Understanding

#### H. Holding Tanks

- I. Application Procedure
- J. LPI Approval
- K. Work Adjacent to or Within Wetlands & Water Bodies

# SECTION 1 INTRODUCTION E. PROHIBITIONS

6. If a municipality has not adopted a holding tank