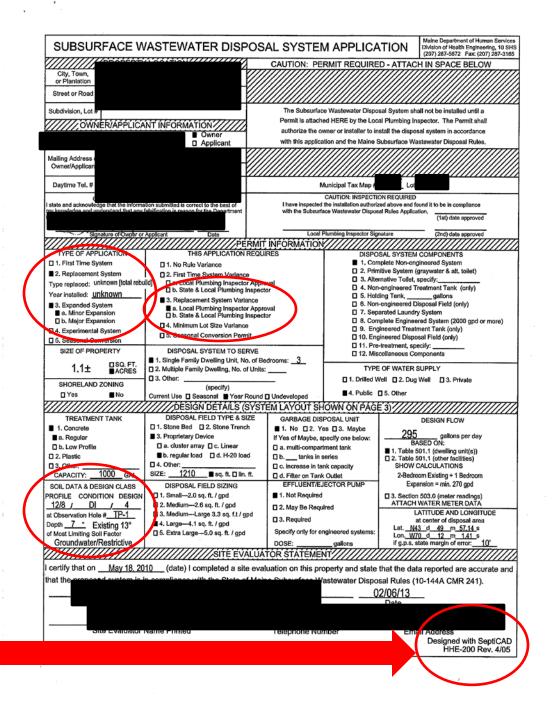

#### Subsurface Wastewater Disposal System Installer

In association with the Maine Department of Environmental Protection, Nonpoint Source Training and Resource Center the Division of Environmental Health is pleased to offer a voluntary certification program for individuals who install subsurface wastewater disposal systems. The Maine Subsurface Wastewater Disposal Rules, CMR 241, do not require certification as a condition of obtaining a permit for the purpose of installing a subsurface wastewater disposal system; however possession of this certification may allow the installer to sign an affidavit (HHE-238B) to cover the first system inspection noted in Section 111.5.1 of the Rules if the local plumbing inspector is in agreement.

Once issued the certification is good for five (5) years. The following criteria must be met for initial certification by the Department:

- Attendance at one (1) Basic System Installation Training Session conducted by the Subsurface Wastewater Program; and
- Submission of page one from two (2) HHE-200 Forms which were permitted and installed by the
  applicant and inspected and found in compliance with the Rules by the Local Plumbing Inspector.
  PLEASE MAKE SURE THAT THE 1<sup>ST</sup> AND 2<sup>ND</sup> INSPECTIONS ARE DONE ON THESE
  HHE FORMS.

#### AFFIDAVIT OF SITE PREPARATION

This affidavit is to be completed by a certified system installer and submitted to the Local Plumbing Inspector to document compliance with Section 111.5.1 of the Maine Subsurface Wastewater Disposal Rules, 144 CMR 241. Permission to utilize this document in lieu of a site preparation inspection by the Local Plumbing Inspector must be verified when the permit is issued. This affidavit is not to be utilized in place of the system inspection described in Section 111.5.2 of the Rules.