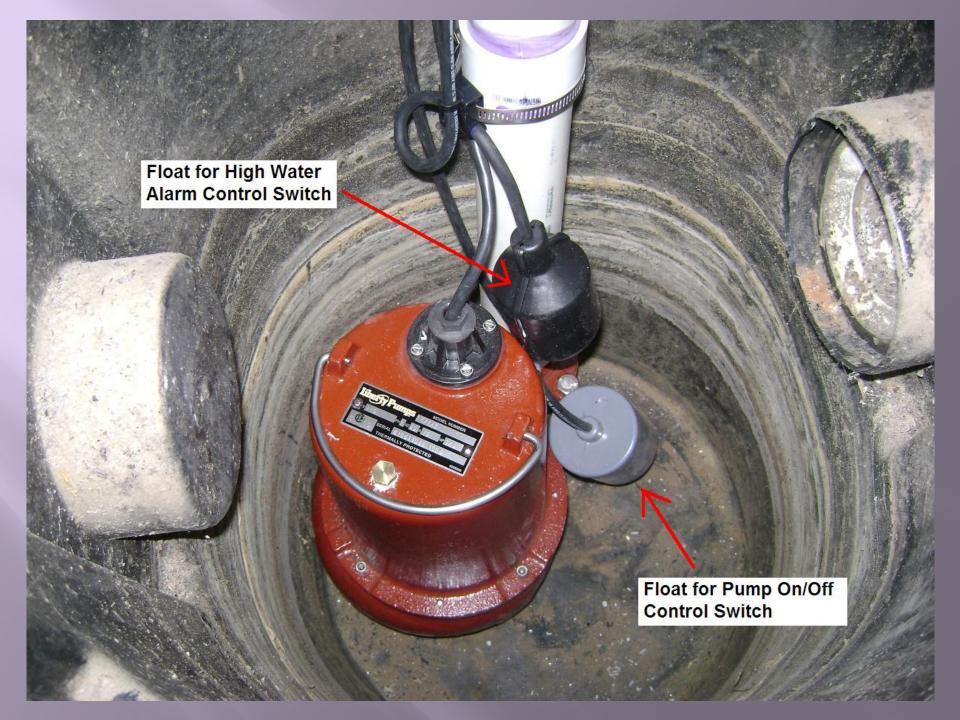

98b.

#### PUMP STATION SEPTIC TANK COMBO



Pump discharge piping: The pipes must be sized to serve the pump but in no case may have a diameter less than that required by the manufacturer.

Pump switches: The operation of the pump must be controlled by means of automatic switches that are activated by the rising and falling level of septic tank effluent in the dosing tank. Such switches must meet the following requirements:

<u>Switches:</u> Switches must be able to withstand the humid and corrosive atmosphere in the dosing tank. Mercury or weighted float type switches are suitable for this purpose. Pressure diaphragm type switches are prohibited.

**Dose volume:** For single-family dwellings the dose volume for gravity-dosed disposal fields must be as per manufacturers' specifications.



<u>High-water alarm:</u> A high-water alarm switch must be set 4 inches above the pump-on switch and must activate visible and audible alarms that can be readily seen and heard by occupants within the structure served.

The alarm and its switch must not be on the same electrical circuit as the pump and its switch.













#### This is not a legal pump station



## SECTION 6 APPROVED MATERIALS AND EQUIPMENT

#### T. VENTING

Vents are not required but may be used in disposal systems.

Location: A vent should be installed in the distribution system at a point or points farthest from the septic tank;

Size: A vent diameter should be equal to or greater than the diameter of the dosing piping

Height: A vent must extend at least 3 feet above the finished grade

Protection: All vents sho