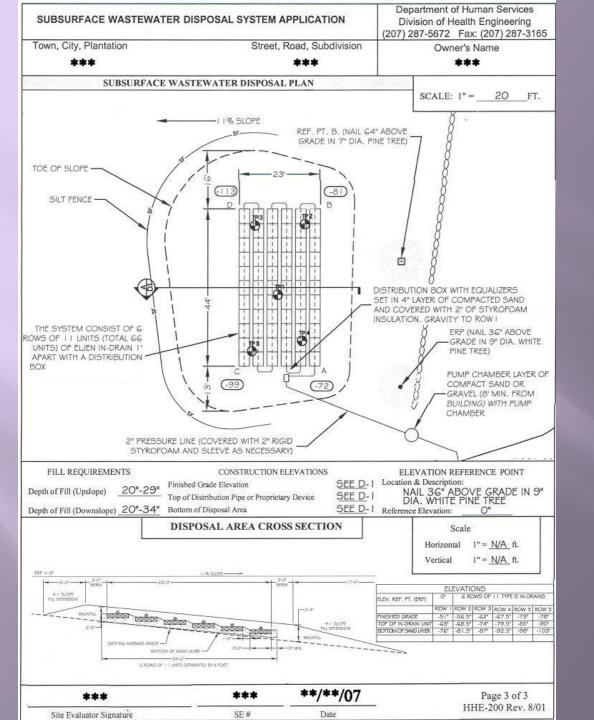

### 3A.1 PERMIT REQUIRED

WORK MUST NOT BE STARTED UNTIL THE PLUMBING INSPECTOR HAS ISSUED A DISPOSAL SYSTEM PERMIT FOR THE WORK

### Time to set the tank....

### LPI SAYS

WHERES YOUR PERMIT?????