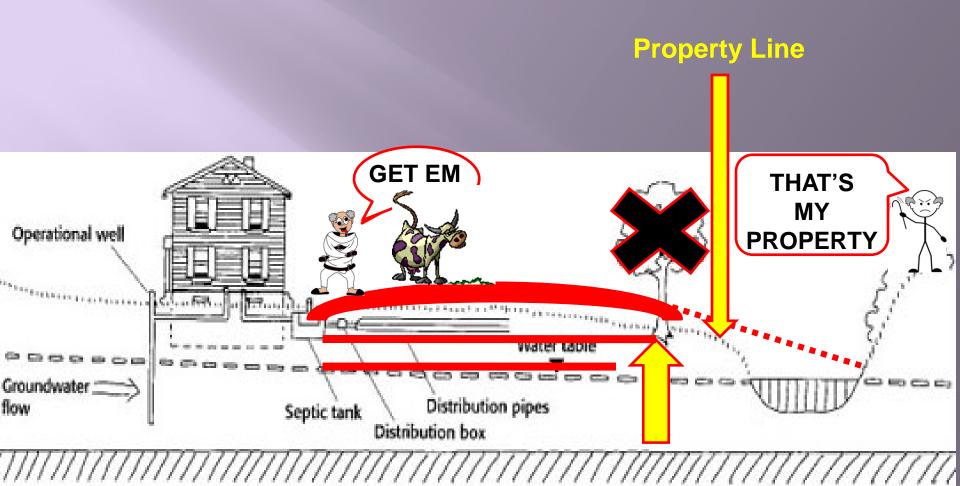

#### **Section 11A.2 Dig Safe Law**

The "Dig Safe Law" 23 MRSA §3360-A(D) places certain notification requirements on any person doing excavations, including any operation in which earth, rock or other material on or below the ground is moved or otherwise displaced by means of power tools, power equipment or explosives, except tilling of the soil and gardening or agricultural purposes.

Under legislation passed in 2008, as of Jan. 1, 2013, a person certified by the DEP in erosion control best practices must be on-site of any activity that disturbs more than one cubic yard of soil –including earth moving, logging or landscaping operations– in the shoreland zone until work is complete and the site stabilized. The shoreland zone is an area defined as within 250 feet of rivers, wetlands, lakes and the ocean and 75 feet of certain streams.