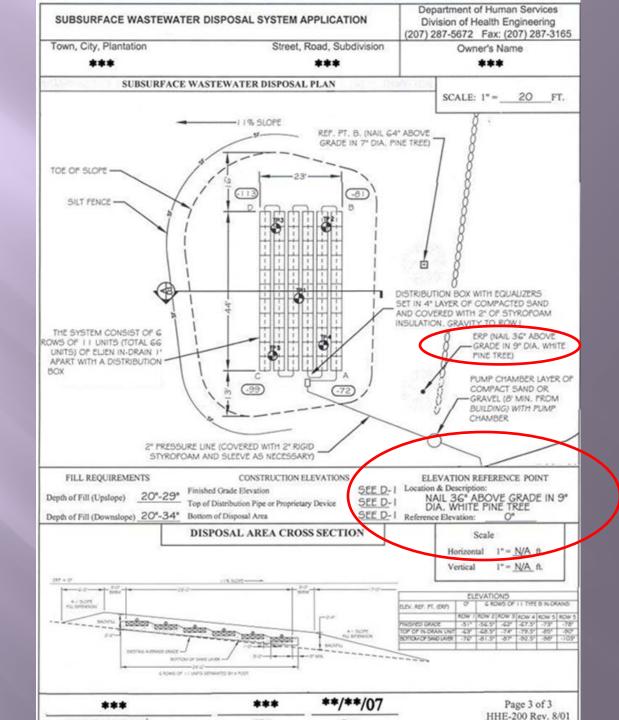

t**

#### **SET AT ELEVATION ZERO**

located outside the fill extension areas (preferably within 100 feet of the field).

easily located, reasonably-expected-to-bepermanent feature (for example, a fire hydrant, a surveying monument, a structure, etc.)

If that feature is not available, the Site Evaluator shall set a temporary ERP, (for example, using a grade stake), and clearly indicate same in the design.

The distance in inches of the ERP above ground level at the ERP location must also be indicated.

Elevations must be given in inches above or below the ERP (Elevation Reference Point) except for large systems, those greater than 1,000 GPD, which may use a reference point set to the datum for the entire project and may use elevations in feet and decimal.

Page three of the HHE-200 form



ERP = 30" above grade What's the original grade?



## PAGE ONE DUG WELL

# WHY DOESN'T IT SHOW ON PAGE 2 OR 3?

COULD BE BEYOND 100 FEET
BURIED WELL HEAD

**WELL POINT** 

COULD BE SEASONAL WATER FROM THE LAKE



#### SUBSURFACE WASTEWATER DISPOSAL SYSTEM APPLICATION Div of Environmental Health . 11 SHS PROPERTY LOCATION >> CAUTION: LPI APPROVAL REQUIRED << City, Town, Windham or Plantation Street or Road 15 Lake Road Double Fee Charged [ ] Subdivision, Lot # n/a Local Plumbing Inspector Signature OWNER/APPLICANT INFORMATION Owner Down State Jones Robert A ☐ Applicant Mailing Address Owner/Applicant | Acme Realty Box 77 Windham ME 04092 Daytime Tel. # (207) 123-4567 Municipal Tax Map # CAUTION: INSPECTION REQUIRED OWNER OR APPLICANT STATEMENT I state and acknowledge that the information