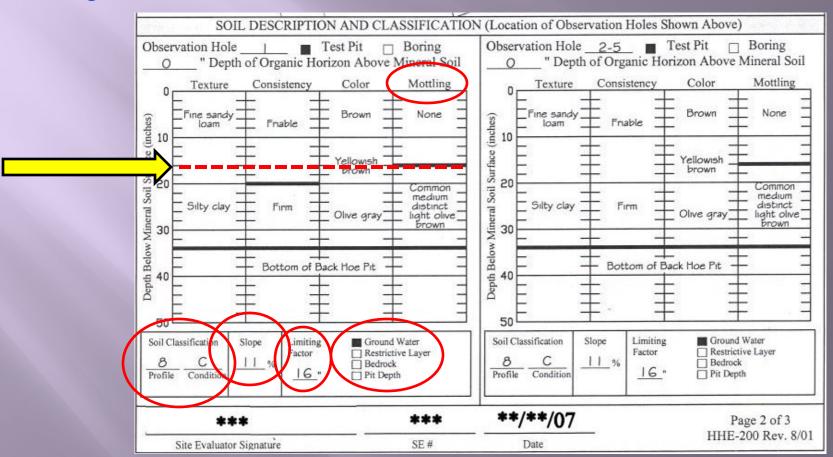

Once issued the certification is good for five (5) years. The following criteria must be met for initial certification by the Department:

- Attendance at one (1) Basic System Installation Training Session conducted by the Subsurface Wastewater Program; and
- Submission of page one from two (2) HHE-200 Forms which were permitted and installed by the
  applicant and inspected and found in compliance with the Rules by the Local Plumbing Inspector.
  PLEASE MAKE SURE THAT THE 1<sup>ST</sup> AND 2<sup>ND</sup> INSPECTIONS ARE DONE ON THESE
  HHE FORMS.

This form **PLUS** 2 signed copies of page one of the HHE-200 form from installations

FINAL INSPECTION
MUST BE SIGNED
OFF