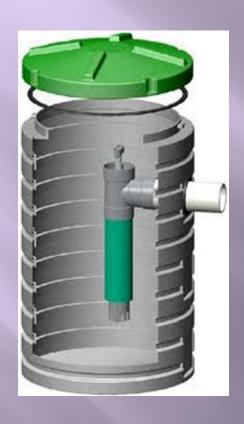

#### Conventional

septic tank & Stone Disposal Field / Proprietary device

#### Limited

Cistern of no more than 1000 gallon capacity
Alternative toilet
Septic tank or outlet filter
Grey water disposal field

### **Grey wastewater disposal field**

(laundry, hot tub, etc..)
Septic tank or outlet filter