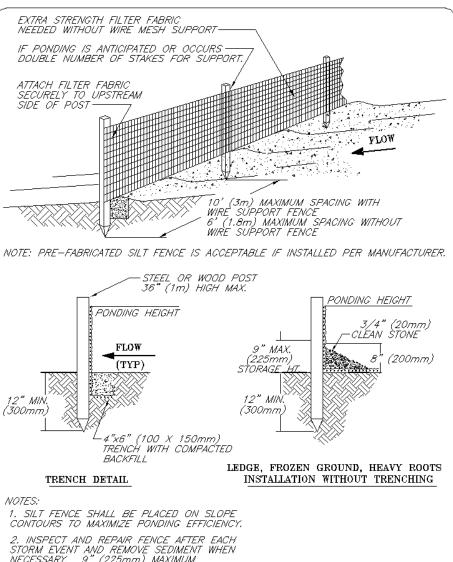

#### **Section 11A.2 Dig Safe Law**

The "Dig Safe Law" 23 MRSA §3360-A(D) places certain notification requirements on any person doing excavations, including any operation in which earth, rock or other material on or below the ground is moved or otherwise displaced by means of power tools, power equipment or explosives, except tilling of the soil and gardening or agricultural purposes.

Under legislation passed in 2008, as of Jan. 1, 2013, a person certified by the DEP in erosion control best practices must be on-site of any activity that disturbs more than one cubic yard of soil –including earth moving, logging or landscaping operations– in the shoreland zone until work is complete and the site stabilized. The shoreland zone is an area defined as within 250 feet of rivers, wetlands, lakes and the ocean and 75 feet of certain streams.