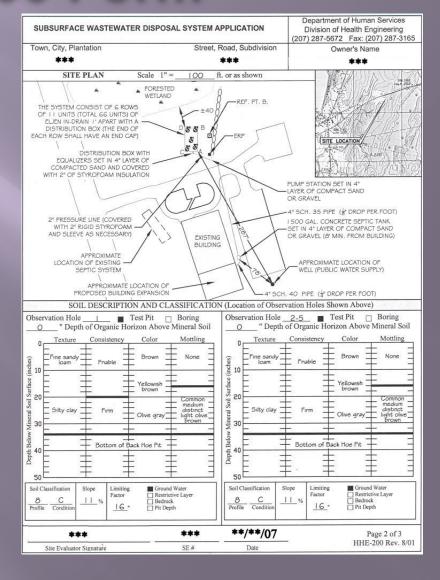

|                                                                                                                                                                                                                                                                                                                                                                                  |

## Page Two

This site plan shows all the prominent features in the vicinity of the proposed system.

Test pit logs are clear, complete, and accurate.



#### Page two of the HHE-200 form:

#### Property boundaries:

Existing manmade features: structures, roadways, wells, disposal fields, same lot and on abutting lots

Water bodies: Wetlands:

Locations of all observation holes
The location of the proposed
system and existing disposal

septic tank, pump/dosing tanks and grease interceptors and connecting piping;

system

Surface water diversions:

Site location map North arrow

at least a 100-foot radius around systems with design flows less than 1,000 gallons per day



### Page Two



#### Page two of the HHE-200 form:

Soil Profile Description and Soil Condition Logs,

Soil profile and condition, limiting factor and depth to limiting factor

**Ground Slope** 



### Page Two





#### Page three of the HHE-200 form:

The location and t