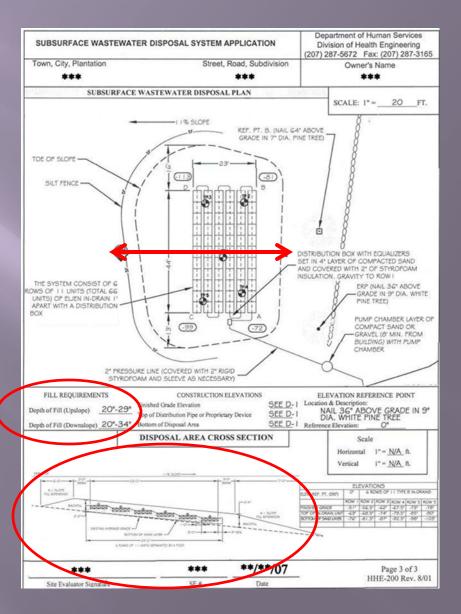

# Section 11D.1 CONSTRUCTION

THE INSTALLER OF THE SYSTEM SHALL MAKE CERTAIN THAT THE SYSTEM AND ALL ITS COMPONENT PARTS ARE INSTALLED IN CONFORMANCE WITH THE REQUIREMENTS OF THIS CODE, THE SE PLAN AND ANY OTHER SPECIAL ENGINEERING REQUIREMENTS.

# Section 11D.2 SOIL AND BACKFILL MATERIAL

THE INSTALLER OF THE SYSTEM SHALL MAKE CERTAIN THAT THE CONSTRUCTION AND INSTALLATION ARE PERFORMED WITHOUT AFFECTING THE CAPACITY OF THE SOIL AND BACKFILL MATERIAL TO ABSORB AND TREAT THE EFFLUENT.