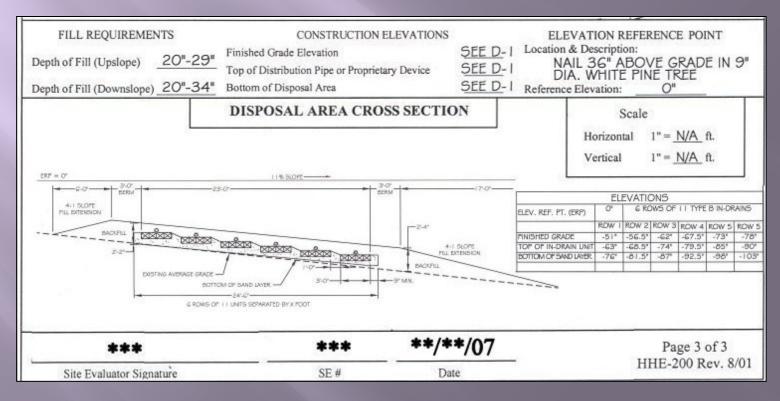

# Section 11D.1 CONSTRUCTION

THE INSTALLER OF THE SYSTEM SHALL MAKE CERTAIN THAT THE SYSTEM AND ALL ITS COMPONENT PARTS ARE INSTALLED IN CONFORMANCE WITH THE REQUIREMENTS OF THIS CODE, THE SE PLAN AND ANY OTHER SPECIAL ENGINEERING REQUIREMENTS.

# Section 11D.2 SOIL AND BACKFILL MATERIAL

THE INSTALLER OF THE SYSTEM SHALL MAKE CERTAIN THAT THE CONSTRUCTION AND INSTALLATION ARE PERFORMED WITHOUT AFFECTING THE CAPACITY OF THE SOIL AND BACKFILL MATERIAL TO ABSORB AND TREAT THE EFFLUENT.