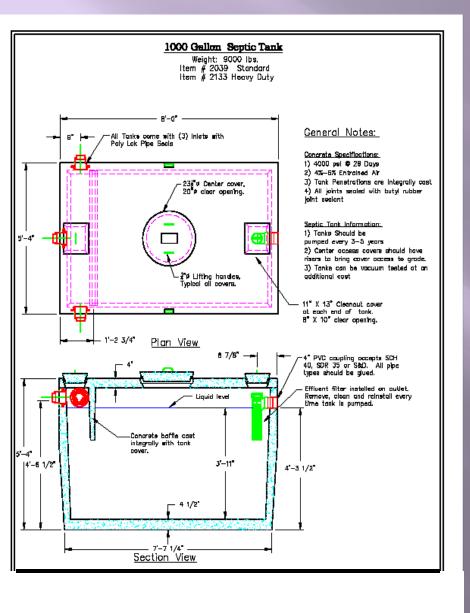

ion: The plumbing in the structure optimizes water conservation

#### Number and size of holding tanks:

The installation must have a minimum capacity of at least \_\_\_\_\_ times the daily flow, but not less than 1,000 gallons. Multiple tanks must be installed in series.

Minimum design flow for a single family dwelling is\_\_\_\_bedrooms.

Gallons per day per bedroom is \_\_\_\_GPD.

 $2 \times 90 = 180$  gallons per day  $\times 7 = 1260$  GPD

Discontinuance of Holding Tank:

Any structure which utilizes a permanent holding tank permitted after July 1, 1974, as a first-time system, is required to meet first-time criteria for alternate means of subsurface wastewater disposal.





#### **Anti-floatation:**

Provisions must be made to prevent the tanks from floating, if empty

















## **HOLDING TANK**



## **SEPTIC TANK**

A primitive and limited system consists of a grey water disposal field and an alternative toilet.

## PIT PRIVIES ARE "BLACK WASTE". GREY WATER DESIGN NOT MEANT FOR BLACK WASTE

2" MAX. PIPE SIZE?

Allowable fixtures are limited to lavatory, shower/tub or sink.

GREY WATER SYSTEM
ONLY
SEPTIC TANK

GREY WATER STONE DISPOSAL FIELD



1000 gallon septic tank

2 bed stone field

**Structures:** No portion of a structure may be located on any part of a disposal area.

**Disposal Area:** The combination of the disposal field, shoulders and fill extensions.

#### Minimum access opening:

All septic tanks must be constructed to provide an access to each tank compartment. Each access must be: at least 18 inches along the side, if square; at least 18