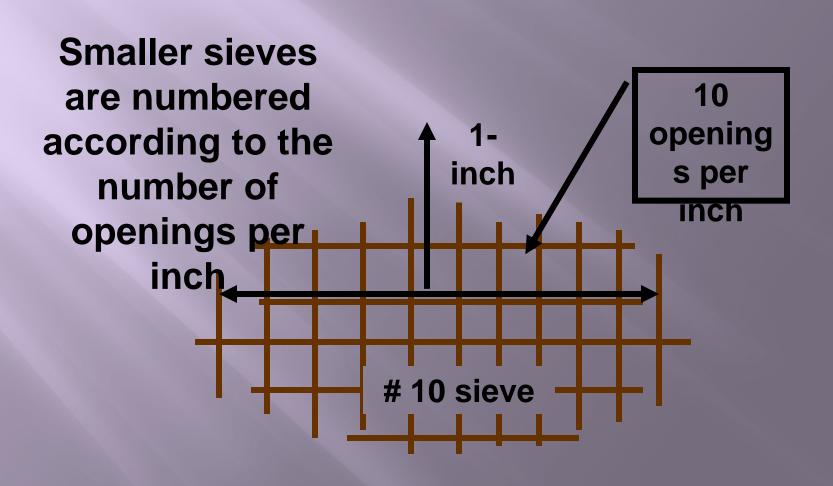

ltration

# Specified Sand Requirements Eljen GSF OverviewEljen GSF Details

To ensure proper system operation, Eljen Corporation requires its Geotextile Sand Filter (GSF) products to be installed using an ASTM C33 sand with less than 10% passing a #100 sieve, and less than 5% passing a #200 sieve. The amount of specified sand required for installation varies by state. Reference the state-specific Eljen Design and Installation Manual for the proper amount of specified sand required for installation in your state.

# Sieve Analyses



Division of Environmental Health Subsurface Wastewater Program

# Sieve Analyses



Subsurface Wastewater Program

# Sieve Designation - Large

Sieves
larger than
the #4 are
designated
by the size
of the
openings in
the sieve



# Sieve Designation - Smaller



# SECTION 11 QUALITY ASSURANCE AND QUALITY CONTROL

# Site preparation requirements:

Prior to the placement of any backfill material, the ground surface must be prepared as follows:

Soil erosion and sediment control

Clearing:

Vegetation must be cut and removed from the area where backfill material is to be placed.

### **Grubbing:**

The area under the disposal area must have the organic soil horizon removed including but not limited to all stumps and roots.





### **Scarify the site:**

The area under the AREA must be thoroughly roughened. The soil should be broken up to a depth of 6 to 8 inches. Alternatively, a rototiller or the teeth of a backhoe or frost tooth may be used.

# **Disposal Area:**

The combination of the disposal field, shoulders and fill extensions.



### IS IT