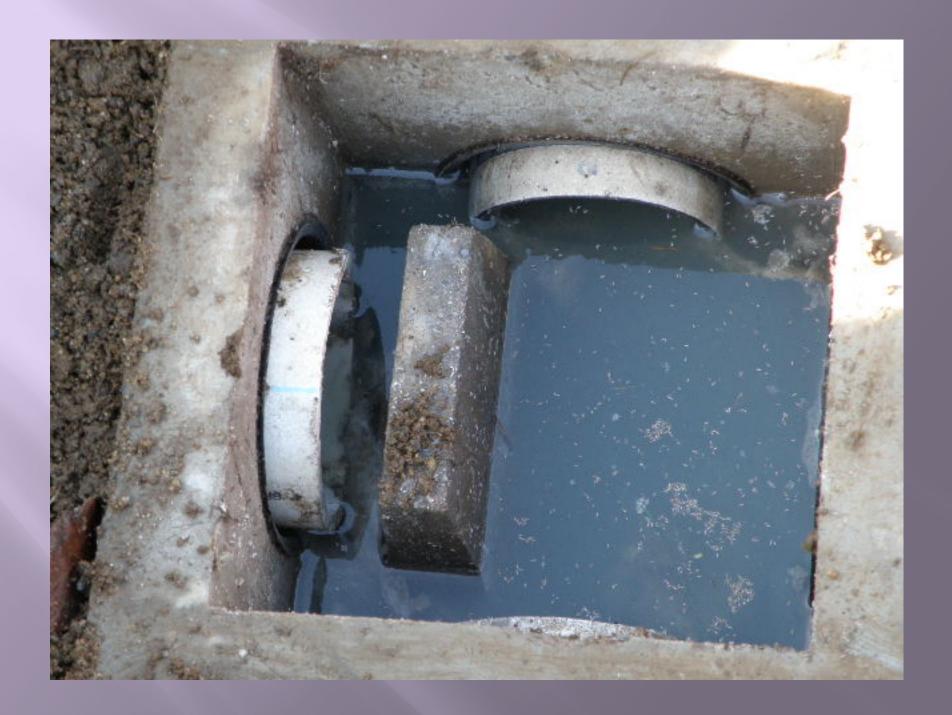

ion or Repair???** 

#### Repair

back-up of wastewater into the building being served that is not caused by a physical blockage of the internal plumbing

#### Permit required???

Other components (complete pump station, piping, other)

\$30.00

If the stoppage can be snaked out, a permit is not required

### Disposal area



### Malfunction???

ponding or outbreak of wastewater or septic tank effluent onto the surface of the ground

### Permit required???

Any excavation to modify, repair or alter a disposal area, other than the addition of fill, requires a permit



### How would you test to see if this was coming from the septic?



### WELL CONTAMINATION FROM A SEPTIC SYSTEM



Water test
In addition to the basic
Test for detergents

### A GOOD INDICATION SOMETHING IS GOING ON.....







#### WELL CONTAMINATION FROM A SEPTIC



WATER TESTING

### drain line from the laundry room and kitchen sink





Nine individuals associated with this private residence were confirmed with Hepatitis between July 6, 2009 and September 2, 2009. One fatality was associated with this.

**Disposal Area:** The combination of the disposal field, shoulders and fill extensions.

Structures: No portion of a structure may be located on any part of a disposal area.

Drain line size, pressurized water supply: The building drain and building sewer must be 3 inches in diameter or greater, with a grade of not less than ¼ inch per foot. (Page 28)

Public water

wells

Water from the lake (pumped)

## PRIMITIVE & LIMITED DISPOSAL SYSTEMS

Building sewer: The building sewer must have a maximum diameter