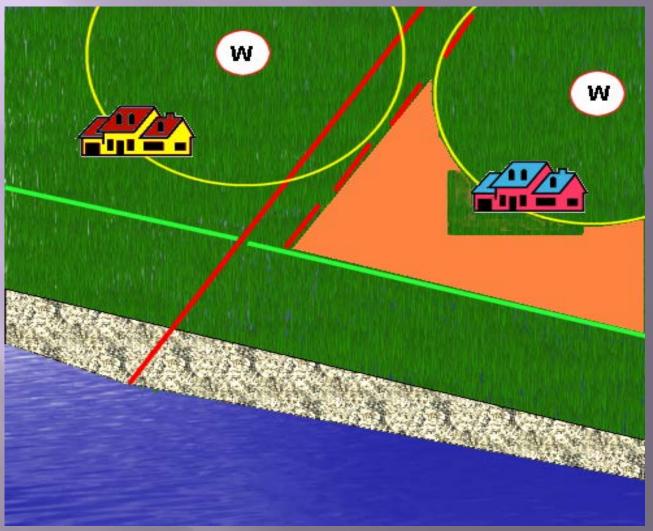

Under legislation passed in 2008, as of Jan. 1, 2013, a person certified by the DEP in erosion control best practices must be on-site of any activity that disturbs more than one cubic yard of soil –including earth moving, logging or landscaping operations– in the shoreland zone until work is complete and the site stabilized. The shoreland zone is an area defined as within 250 feet of rivers, wetlands, lakes and the ocean and 75 feet of certain streams.