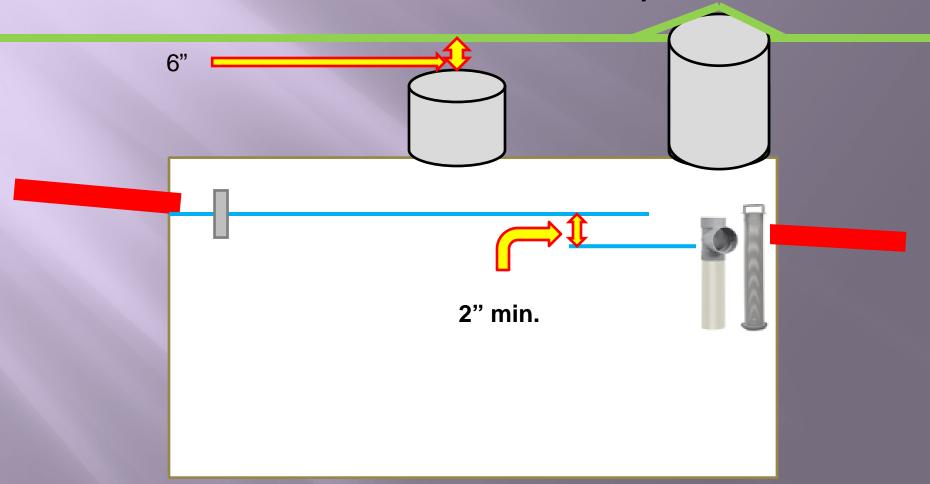

) H-20 wheel load.

Bedding: All tanks must be bedded on a layer of clean sand, gravel, or stone. The bedding material must extend at least 4 inches beyond the base of the tank.

Level and accessible: All tanks must be set level and, if an elevation and location is specified on the HHE-200 Form, at that elevation. Tanks must be readily accessible for maintenance and cleaning



#### **Invert:**

The floor, bottom, or lowest portion of the internal cross section of a closed conduit, used with reference to pipes or fittings conveying wastewater or septic tank effluent.



**Invert Location** 

#### **Inlet connections:**

The invert elevation of the septic tank inlet must be at least 2 inches higher than the invert elevation of the septic tank outlet or the outlet of the first compartment.



### WHATS MISSING



# SECTION 6 APPROVED MATERIALS AND EQUIPMENT

### L. EXTERNAL GREASE INTERCEPTORS

Any new commercial or institutional food preparation facility, such as a restaurant, cafeteria, institutional kitchen, or other facility subject to Footnote 2 of Table 4C, served by a subsurface wastewater disposal system, must install an external grease interceptor.

Any converted or expanded commercial or institutional food preparation facility requires an external grease interceptor, except when not practical, as determined by the LPI.

#### **INTERNAL GREASE TRAP**







Condensate drains

#### F. FLOOR DRAINS





Floor drains must be connected to a subsurface wastewater disposal system if:

the disposal area is properly sized to handle the potential flow from the drains;

there