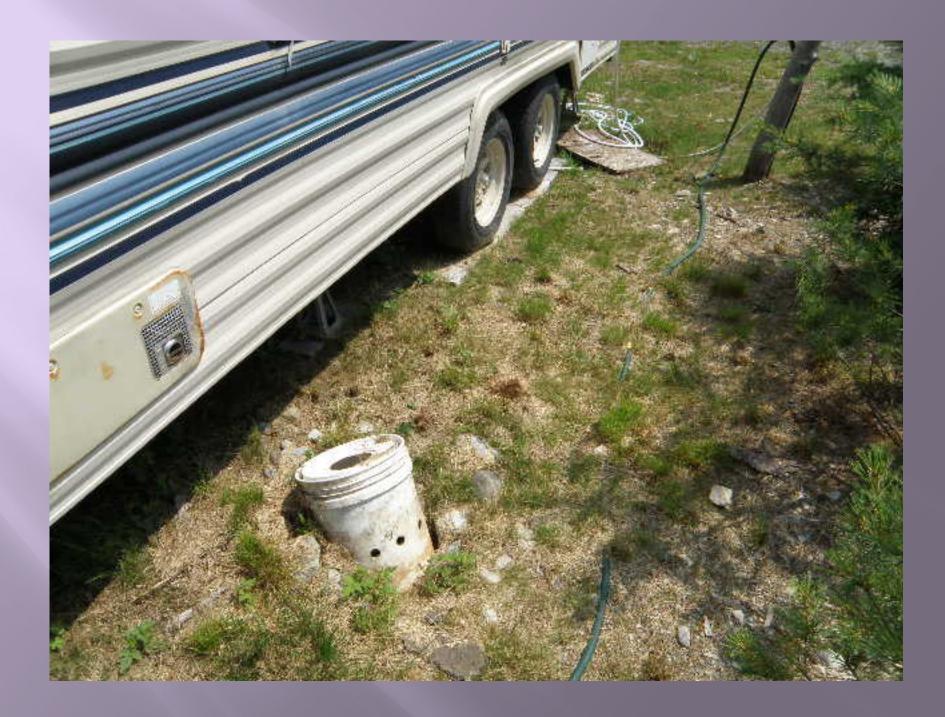

# Section 11D.1 CONSTRUCTION

THE INSTALLER OF THE SYSTEM SHALL MAKE CERTAIN THAT THE SYSTEM AND ALL ITS COMPONENT PARTS ARE INSTALLED IN CONFORMANCE WITH THE REQUIREMENTS OF THIS CODE, THE SE PLAN AND ANY OTHER SPECIAL ENGINEERING REQUIREMENTS.

# Section 11D.2 SOIL AND BACKFILL MATERIAL

THE INSTALLER OF THE SYSTEM SHALL MAKE CERTAIN THAT THE CONSTRUCTION AND INSTALLATION ARE PERFORMED WITHOUT AFFECTING THE CAPACITY OF THE SOIL AND BACKFILL MATERIAL TO ABSORB AND TREAT THE EFFLUENT.