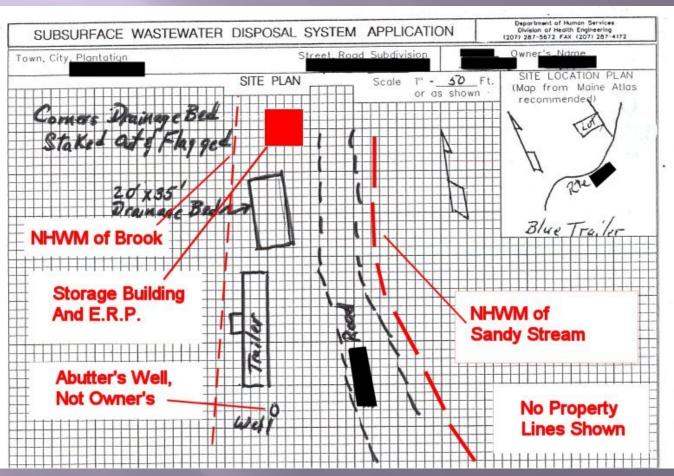

#### AFFIDAVIT OF SITE PREPARATION

This affidavit is to be completed by a certified system installer and submitted to the Local Plumbing Inspector to document compliance with Section 111.5.1 of the Maine Subsurface Wastewater Disposal Rules, 144 CMR 241. Permission to utilize this document in lieu of a site preparation inspection by the Local Plumbing Inspector must be verified when the permit is issued. This affidavit is not to be utilized in place of the system inspection described in Section 111.5.2 of the Rules.