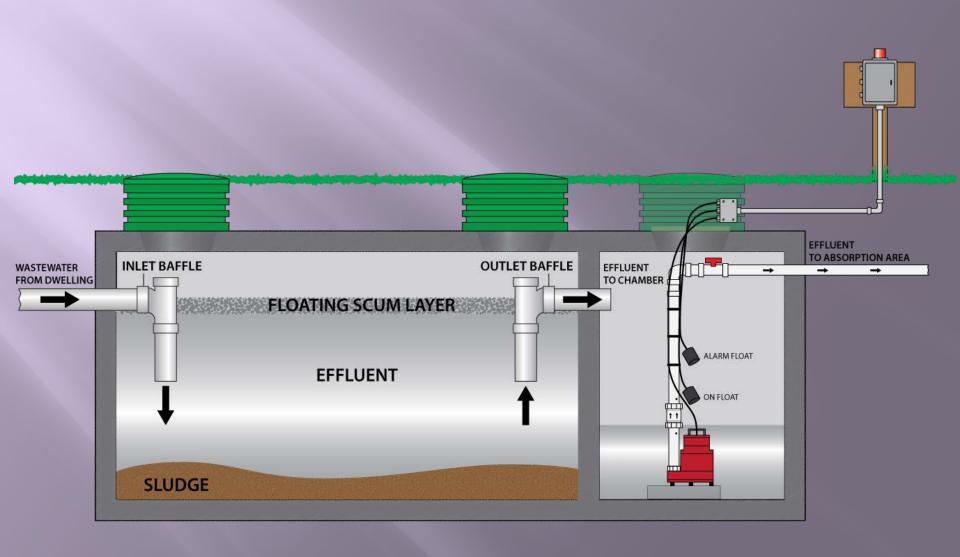

#### Conventional

septic tank & Stone Disposal Field / Proprietary device

### **Grey wastewater disposal field**

(laundry, hot tub, etc..)
Septic tank or outlet filter

# Grey wastewater disposal systems Section 4P

Septic tank or filter required:

A grey wastewater disposal field for single-family dwelling units served by pressurized water requires a septic tank or an outlet filter.