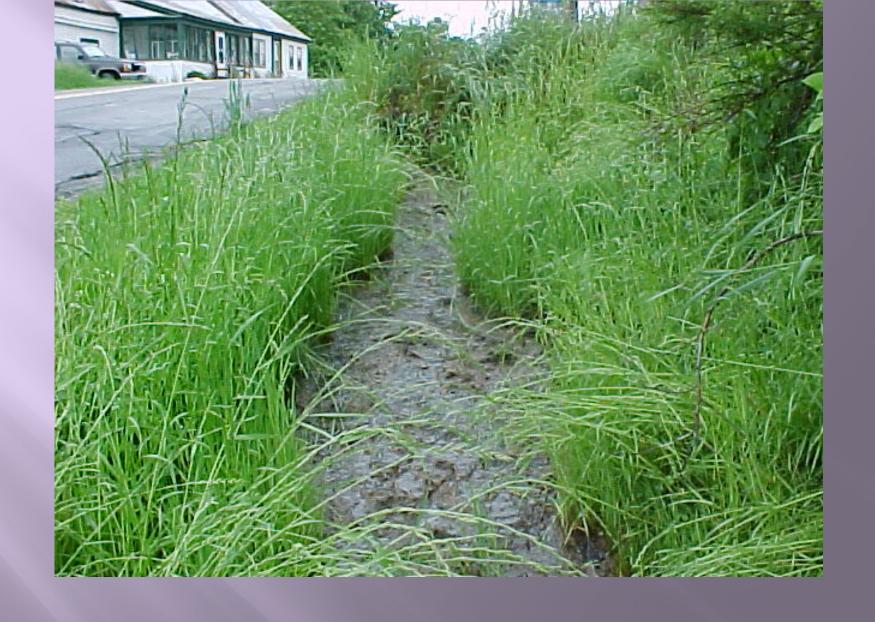

Under legislation passed in 2008, as of Jan. 1, 2013, a person certified by the DEP in erosion control best practices must be on-site of any activity that disturbs more than one cubic yard of soil –including earth moving, logging or landscaping operations– in the shoreland zone until work is complete and the site stabilized. The shoreland zone is an area defined as within 250 feet of rivers, wetlands, lakes and the ocean and 75 feet of certain streams.