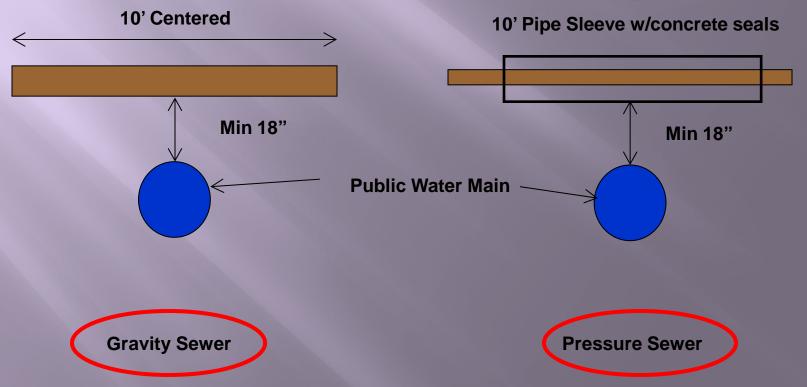

### 3A.1 PERMIT REQUIRED

WORK MUST NOT BE STARTED UNTIL THE PLUMBING INSPECTOR HAS ISSUED A DISPOSAL SYSTEM PERMIT FOR THE WORK