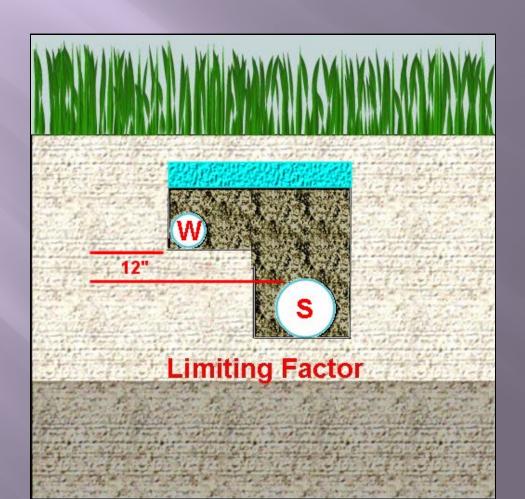

# Section 11D.2 SOIL AND BACKFILL MATERIAL

THE INSTALLER OF THE SYSTEM SHALL MAKE CERTAIN THAT THE CONSTRUCTION AND INSTALLATION ARE PERFORMED WITHOUT AFFECTING THE CAPACITY OF THE SOIL AND BACKFILL MATERIAL TO ABSORB AND TREAT THE EFFLUENT.