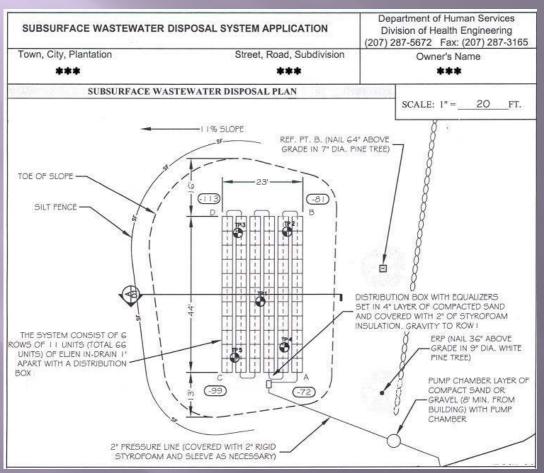

# Section 11D.1 CONSTRUCTION

THE INSTALLER OF THE SYSTEM SHALL MAKE CERTAIN THAT THE SYSTEM AND ALL ITS COMPONENT PARTS ARE INSTALLED IN CONFORMANCE WITH THE REQUIREMENTS OF THIS CODE, THE SE PLAN AND ANY OTHER SPECIAL ENGINEERING REQUIREMENTS.

# Section 11D.2 SOIL AND BACKFILL MATERIAL

THE INSTALLER OF THE SYSTEM SHALL MAKE CERTAIN THAT THE CONSTRUCTION AND INSTALLATION ARE PERFORMED WITHOUT AFFECTING THE CAPACITY OF THE SOIL AND BACKFILL MATERIAL TO ABSORB AND TREAT THE EFFLUENT.