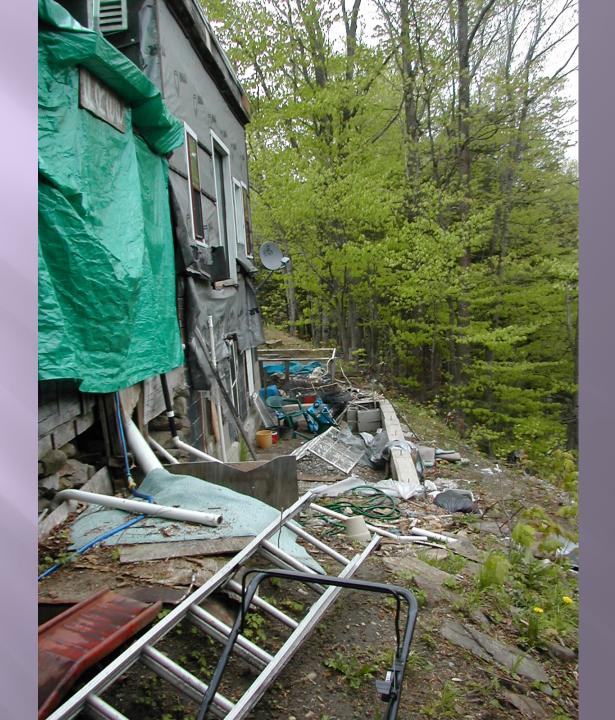

no less than 1 foot from the sidewalls.

#### Pipe material:

The following materials are acceptable for distribution pipes: Plastic pipe meeting the following: Acrylonitrile-Butadiene-Styrene (ASTM D-2751); Polyvinyl Chloride (ASTM D-2729, D-3034); Styrene-Rubber (ASTM D-2852, D3298); or Polyethylene, straight wall (ASTM D-1248).

#### **Distribution box:**

A device that receives septic tank effluent and distributes such effluent in equal portions to two or more disposal fields or distribution pipes within a disposal field.













#### **Drop box:**

A wastewater distribution device where the elevation of the incoming distribution line is higher than that of the outgoing distribution line.









### ISSUES / COMPLAINTS

## WHEN DOING INSPECTIONS

BE PREPARED TO SEE ANYTHING





#### **Duties and powers of Local Plumbing Inspector:**

The Local Plumbing Inspector shall enforce all the provisions of these Rules. He or she shall act on any question concerning the method or manner of construction and the materials to be used in the installation of a system, except as may be specifically provided for by other requirements of these Rules.

#### Notices and orders:

The LPI shall issue all necessary notices or orders pertaining to removal of illegal or unsafe conditions, the requirement of necessary safeguards during construction, and compliance with all requirements of these Rules for the safety, health, and general welfare of the public.

#### LPI's right of entry:

In the discharge of duties, the LPI, with the consent of the property owner, occupant, or owner's age