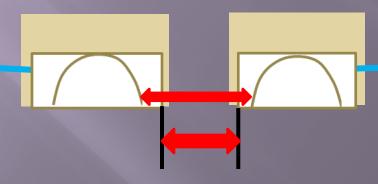

### 3A.1 PERMIT REQUIRED

WORK MUST NOT BE STARTED UNTIL THE PLUMBING INSPECTOR HAS ISSUED A DISPOSAL SYSTEM PERMIT FOR THE WORK