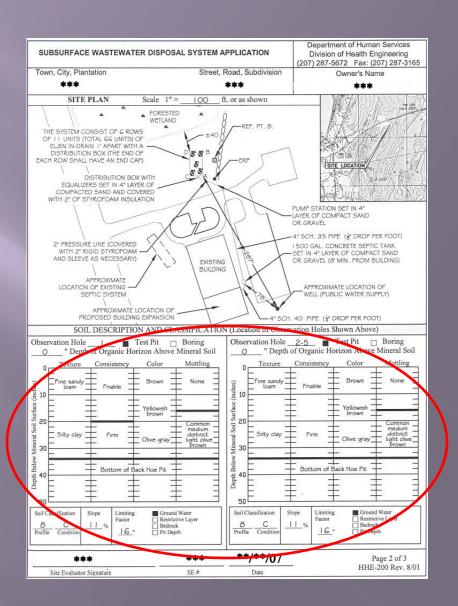

of the proposed system.

Test pit logs are clear, complete, and accurate.



#### Page two of the HHE-200 form:

#### Property boundaries:

Existing manmade features: structures, roadways, wells, disposal fields, same lot and on abutting lots

Water bodies: Wetlands:

Locations of all observation holes
The location of the proposed
system and existing disposal

septic tank, pump/dosing tanks and grease interceptors and connecting piping;

system

Surface water diversions:

Site location map North arrow

at least a 100-foot radius around systems with design flows less than 1,000 gallons per day



### Page Two



#### Page two of the HHE-200 form:

Soil Profile Description and Soil Condition Logs,

Soil profile and condition, limiting factor and depth to limiting factor

**Ground Slope** 



### Page Two





#### Page three of the HHE-200 form:

The location and type of the proposed system

disposal fields, pump/dosing tanks, distribution pipes, connecting piping, fill material extensions with their shoulders and limits, septic tanks, grease interceptors and curtain drains

Elevations original ground elevation of the four corners of each disposal field



#### Page three of the HHE-200 form:

#### System ties

three measurements from two or more known horizontal reference points

OR

two measurements from one horizontal reference point with compass bearings for each horizontal measurement to a minimum of two proposed disposal field corners

System ties must be located outside the fill extension areas and preferably within 100 feet of the disposal field(s).

Alternatively, s