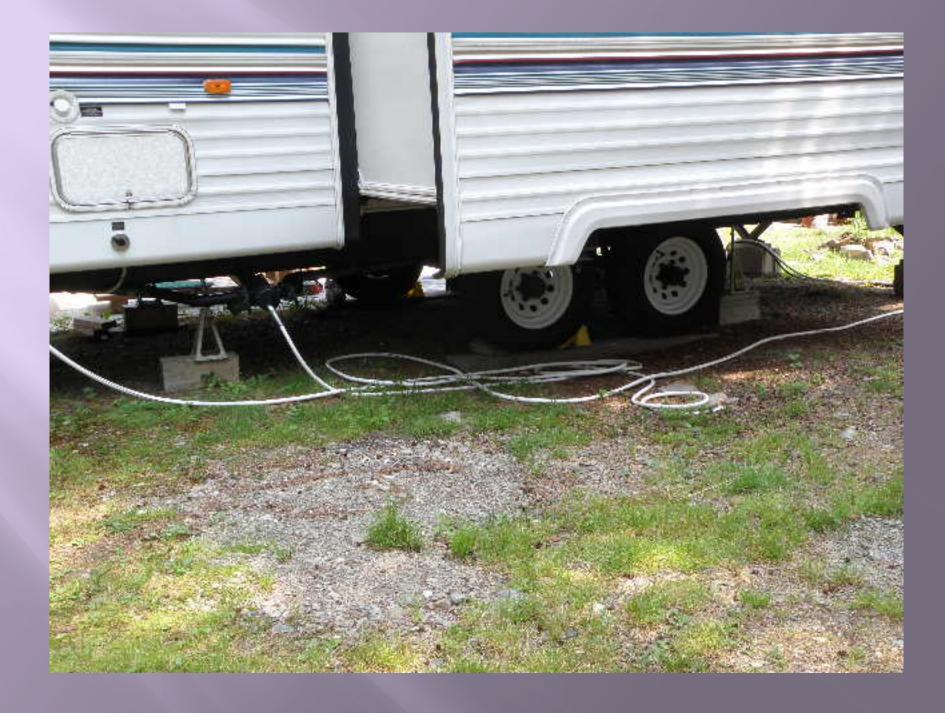

# Section 11D.1 CONSTRUCTION

THE INSTALLER OF THE SYSTEM SHALL MAKE CERTAIN THAT THE SYSTEM AND ALL ITS COMPONENT PARTS ARE INSTALLED IN CONFORMANCE WITH THE REQUIREMENTS OF THIS CODE, THE SE PLAN AND ANY OTHER SPECIAL ENGINEERING REQUIREMENTS.

# Section 11D.2 SOIL AND BACKFILL MATERIAL

THE INSTALLER OF THE SYSTEM SHALL MAKE CERTAIN THAT THE CONSTRUCTION AND INSTALLATION ARE PERFORMED WITHOUT AFFECTING THE CAPACITY OF THE SOIL AND BACKFILL MATERIAL TO ABSORB AND TREAT THE EFFLUENT.