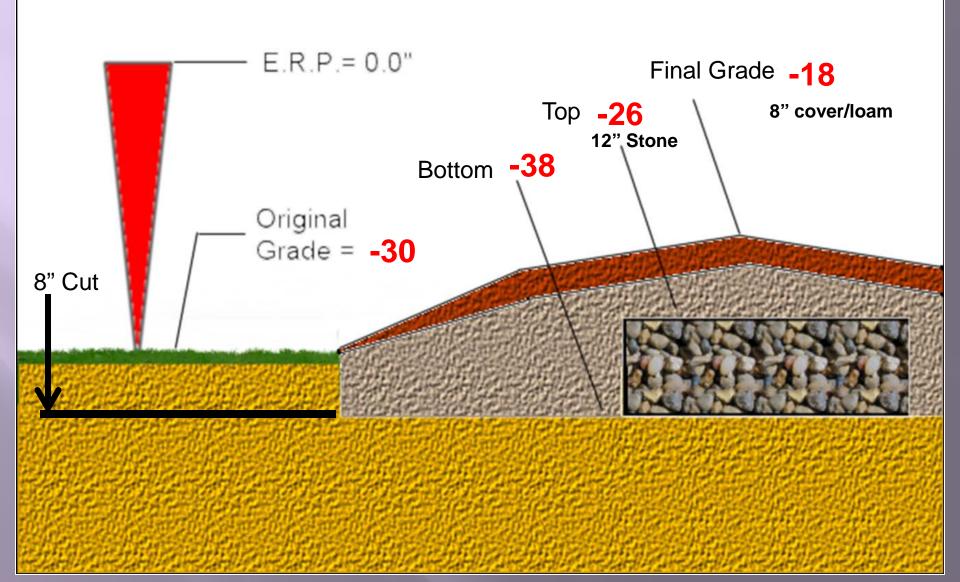

the fill extension areas (preferably within 100 feet of the field).

easily located, reasonably-expected-to-bepermanent feature (for example, a fire hydrant, a surveying monument, a structure, etc.)

If that feature is not available, the Site Evaluator shall set a temporary ERP, (for example, using a grade stake), and clearly indicate same in the design.

The distance in inches of the ERP above ground level at the ERP location must also be indicated.

Elevations must be given in inches above or below the ERP (Elevation Reference Point) except for large systems, those greater than 1,000 GPD, which may use a reference point set to the datum for the entire project and may use elevations in feet and decimal.

Page three of the HHE-200 form



ERP = 30" above grade What's the original grade?



## PAGE ONE DUG WELL

# WHY DOESN'T IT SHOW ON PAGE 2 OR 3?

COULD BE BEYOND 100 FEET
BURIED WELL HEAD

**WELL POINT** 

COULD BE SEASONAL WATER FROM THE LAKE



#### SUBSURFACE WASTEWATER DISPOSAL SYSTEM APPLICATION Div of Environmental Health . 11 SHS PROPERTY LOCATION >> CAUTION: LPI APPROVAL REQUIRED << City, Town, Windham or Plantation Street or Road 15 Lake Road Double Fee Charged [ ] Subdivision, Lot # n/a Local Plumbing Inspector Signature OWNER/APPLICANT INFORMATION Owner Down State Jones Robert A ☐ Applicant Mailing Address Owner/Applicant | Acme Realty Box 77 Windham ME 04092 Daytime Tel. # (207) 123-4567 Municipal Tax Map # CAUTION: INSPECTION REQUIRED OWNER OR APPLICANT STATEMENT I state and acknowledge that the information submitted is correct to the best of my knowledge an