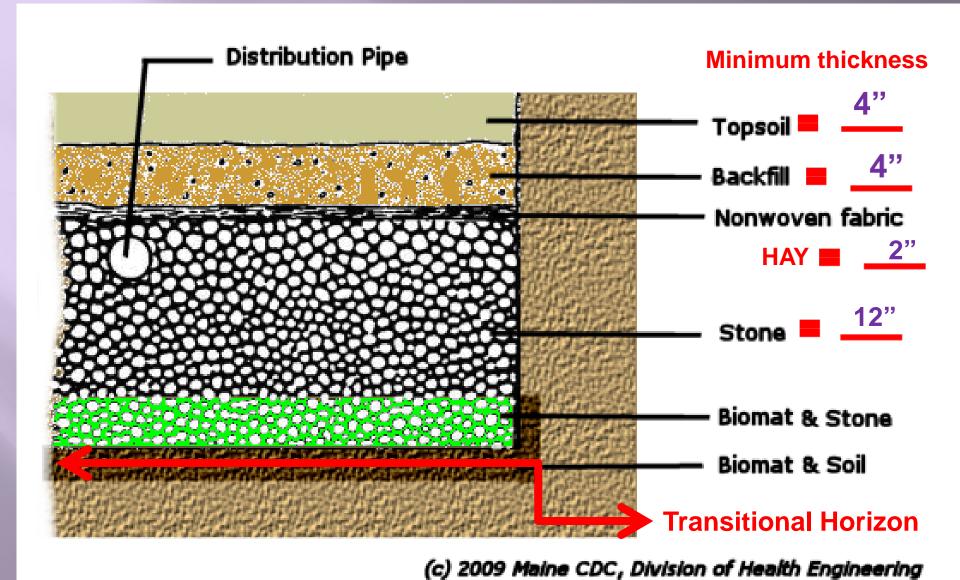

| INSTALLER NAME:                                                                                                                                                 | (Plane (Vist)                                                                                                                                                                                                                                                                                                                                                                                         |
|-----------------------------------------------------------------------------------------------------------------------------------------------------------------|-------------------------------------------------------------------------------------------------------------------------------------------------------------------------------------------------------------------------------------------------------------------------------------------------------------------------------------------------------------------------------------------------------|
|                                                                                                                                                                 | groupe crimy                                                                                                                                                                                                                                                                                                                                                                                          |
| SSWD PERMIT NUMBER:                                                                                                                                             |                                                                                                                                                                                                                                                                                                                                                                                                       |
|                                                                                                                                                                 |                                                                                                                                                                                                                                                                                                                                                                                                       |
|                                                                                                                                                                 |                                                                                                                                                                                                                                                                                                                                                                                                       |
|                                                                                                                                                                 |                                                                                                                                                                                                                                                                                                                                                                                                       |
|                                                                                                                                                                 |                                                                                                                                                                                                                                                                                                                                                                                                       |
| activities noted in Section 111.5.1 incleatensions as specified in Section 801. establishment of a transitional horizon devices as specified in Section 801.2 I | ent to the Local Plumbing Inspector, I certify that all construction<br>luding removal of all vegetation from the disposal field area and fill<br>.3; roughening of the ground surface as specified in Section 801.4;<br>as specified in Section 801.5; and placement of erosion control<br>have been completed in full compliance with the Maine Subsurface<br>8 241 for the referenced SSWD permit. |
| INSTALLER SIGNATURE:                                                                                                                                            |                                                                                                                                                                                                                                                                                                                                                                                                       |
| DATE SUBMITTED:                                                                                                                                                 |                                                                                                                                                                                                                                                                                                                                                                                                       |
|                                                                                                                                                                 | nt from the Certified Installer, I acknowledge that a site preparation                                                                                                                                                                                                                                                                                                                                |
| LPI SIGNATURE:                                                                                                                                                  |                                                                                                                                                                                                                                                                                                                                                                                                       |
|                                                                                                                                                                 |                                                                                                                                                                                                                                                                                                                                                                                                       |
|                                                                                                                                                                 | · · · · · · · · · · · · · · · · · · ·                                                                                                                                                                                                                                                                                                                                                                 |