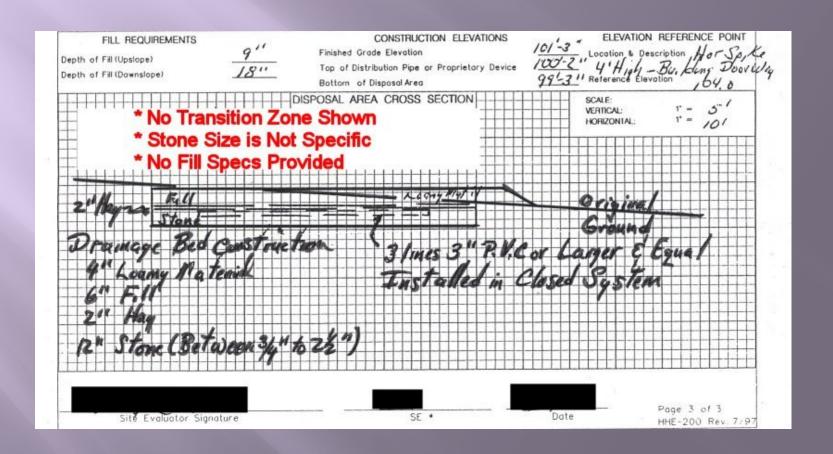

igh-density expanded rigid polystyrene insulation, or otherwise be protected from frost.



## POOR SITE EVALUATION

Page one of the HHE-200 Form must be signed by both the owner/applicant and the Site Evaluator before a permit can be issued.

It is important to check that each block on the form is properly completed. If any information is lacking, the LPI should not issue the permit.



#### Page One



### **Page One**



## Page Two

The site plan should show all prominent features in the vicinity of the proposed system.

Test pit logs should be complete and accurate.



#### **Page Two**



### **Page Two**



## **Page Two**





## **Page Three**

Page three should contain all necessary construction data for installation of the disposal area.



**Page Three** 



## **Page Three**



## Holding Tanks SECTION 7 FIRST-TIME SYSTEMS

- A. Setbacks & Siting for First-Time Disposal Systems
- **B First-Time System Variance Requests**
- C. Municipal Review by LPI
- D. Criteria Used for Approval
- E. Holding Tanks
- F. Work Adjacent to or within Wetlands & Water Bodies

#### SECTION 8 REPLACEMENT SYSTEMS

- A. General
- **B. Setbacks And Siting for Replacement Disposal Systems**
- C. Replacement System Variance Request
- D. LPI's Authority
- E. Disposition of a Variance by the Department
- F. Time Limit
- G. Owner/Applicant's Understanding

#### H. Holding Tanks

- I. Application Procedure
- J. LPI Approval
- K. Work Adjacent to or Within Wetlands & Water Bodies

# SECTION 1 INTRODUCTION E. PROHIBITIONS

6. If a municipality has not adopted a holding tank ordinance under Sect