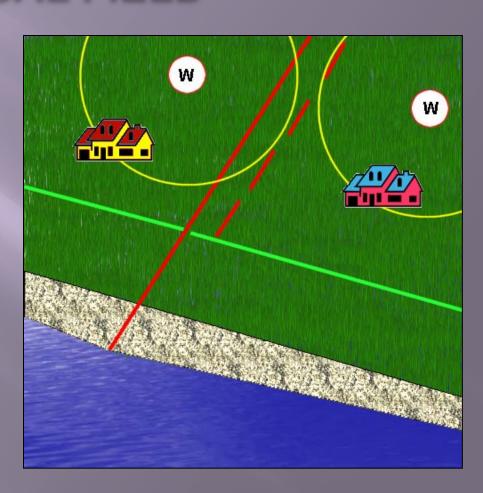

Under legislation passed in 2008, as of Jan. 1, 2013, a person certified by the DEP in erosion control best practices must be on-site of any activity that disturbs more than one cubic yard of soil –including earth moving, logging or landscaping operations– in the shoreland zone until work is complete and the site stabilized. The shoreland zone is an area defined as within 250 feet of rivers, wetlands, lakes and the ocean and 75 feet of certain streams.