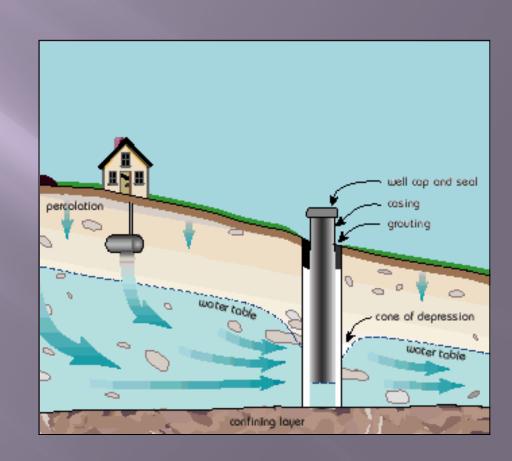

Under legislation passed in 2008, as of Jan. 1, 2013, a person certified by the DEP in erosion control best practices must be on-site of any activity that disturbs more than one cubic yard of soil –including earth moving, logging or landscaping operations– in the shoreland zone until work is complete and the site stabilized. The shoreland zone is an area defined as within 250 feet of rivers, wetlands, lakes and the ocean and 75 feet of certain streams.