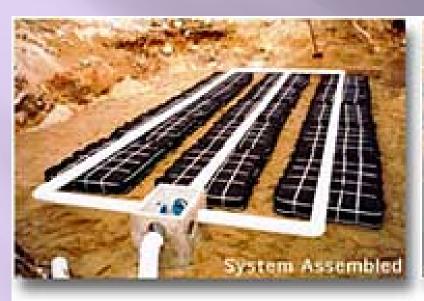

#### Conventional

septic tank & Stone Disposal Field / Proprietary device

### SEPTIC TANK, STONE OR PROPRIETARY TYPE FIELD, PRESSURIZED WATER

Design flow based on 90 GPD/Bed

NO MINIMUM NUMBER OF FIXTURES

## **CONVENTIONAL SYSTEM**90 GPD/BED-Min. 2 Bed

1 BEDROOM 90 GPD ? MIN. 2 BED = 180 GPD

If this was located in THE FORKS PLT.

23 BEDROOMS = 2070 GPD, SEPTIC TANKS CAPACITY WOULD = 5,750

TABLE 6A SEPTIC TANK CAPACITY FOR DWELLING UNITS