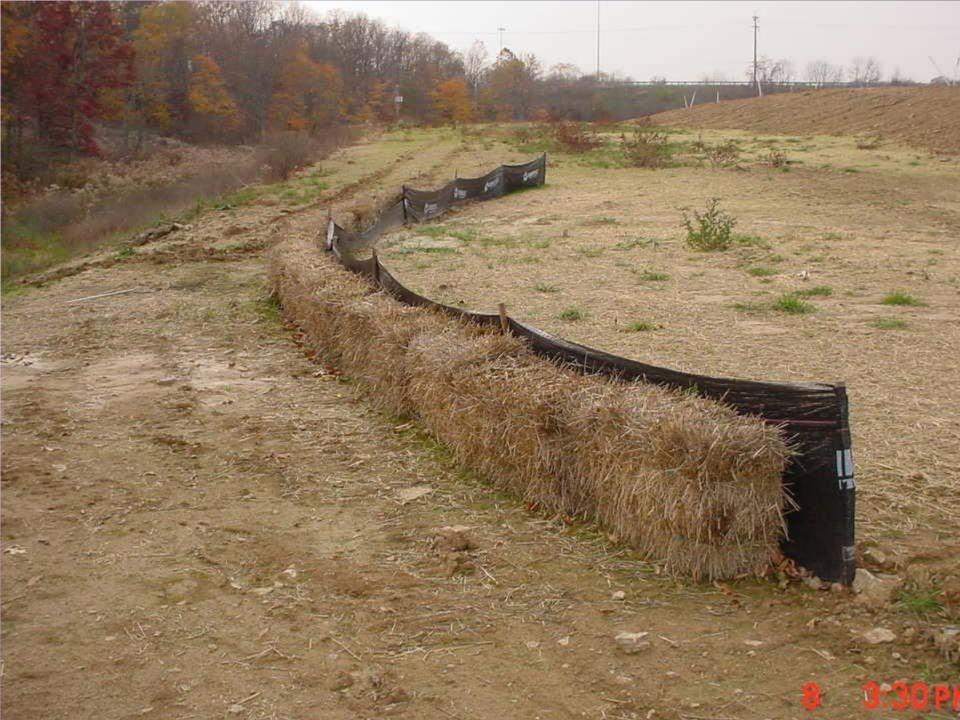

- (b) when required by municipal ordinance pursuant to 30-A M.R.S. § 3405.

# SECTION 6 APPROVED MATERIALS AND EQUIPMENT M. PIPING

13

#### Water Service & Building Sewer



# SECTION 6 APPROVED MATERIALS AND EQUIPMENT M. PIPING 14.

## A building sewer crossing above a public water main shall utilize one of the following methods:



#### **Disposal Field /Septic Tank and Water Supply Line**

2 Bedroom 10 FEET

### AIR SHOW DISASTER



## EROSION CONTROL





- STORM EVENT AND REMOVE SEDIMENT WHEN NECESSARY. 9" (225mm) MAXIMUM RECOMMENDED STORAGE HEIGHT.
- 3. REMOVED SEDIMENT SHALL BE DEPOSITED TO AN AREA THAT WILL NOT CONTRIBUTE SEDIMENT OFF-SITE AND CAN BE PERMANENTLY STABILIZEO.
- 4. DO NOT PLACE SILT FENCE IN STREAMS OR CONCENTRATED FLOW CONDITIONS.

FILE: SILTFENC

SILT FENCE









FILE: STRWDIKE











#### Malfunctioning system:

A system that is not operating or is not functioning properly, based on the following indicators: ponding or outbreak of wastewater or septic tank effluent onto the surface of the ground; seepage of wastewater or septic tank effluent into parts of buildings below ground; back-up of wastewater into the building being served that is not caused by a physical blockage of the internal plumbing; or contamination of nearby water wells or waterbodies/courses

#### System, currently functional:

An existing system at the time of inspection by an authorized designer or LPI for which all components are structurally intact, from the point of discharge of wastewater from a structure to the final disposal of effluent.

#### **Building drain:**