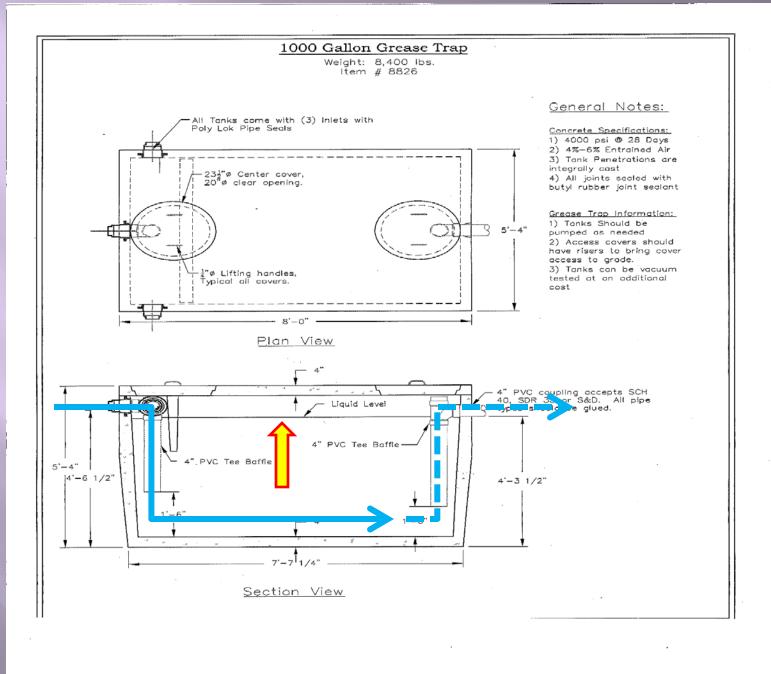

rt Location** 

#### **Inlet connections:**

The invert elevation of the septic tank inlet must be at least 2 inches higher than the invert elevation of the septic tank outlet or the outlet of the first compartment.



### WHATS MISSING



# SECTION 6 APPROVED MATERIALS AND EQUIPMENT

### L. EXTERNAL GREASE INTERCEPTORS

Any new commercial or institutional food preparation facility, such as a restaurant, cafeteria, institutional kitchen, or other facility subject to Footnote 2 of Table 4C, served by a subsurface wastewater disposal system, must install an external grease interceptor.

Any converted or expanded commercial or institutional food preparation facility requires an external grease interceptor, except when not practical, as determined by the LPI.

#### **INTERNAL GREASE TRAP**







Condensate drains

#### F. FLOOR DRAINS





Floor drains must be connected to a subsurface wastewater disposal system if:

the disposal area is properly sized to handle the potential flow from the drains;

there is no significant potential for discharge of industrial, hazardous, or toxic liquids or pollutants;

the floor drain is necessary for the discharge of wash water or other wastewater which has constituents similar in volume and similar in concentration to domestic wastewater (including animal or vegetable matter, soap solutions, and diluted domestic-use cleaning solutions) or at a lower wastewater strength

connection to a public sewer is not available.



UNIFORM PLUMBING CODE

### 1007.0 Trap Seal Protection.

Floor drain or similar traps directly connected to the drainage sy