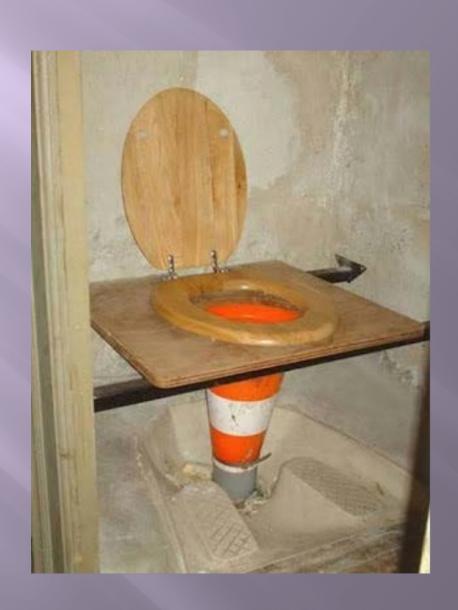

#### **Primitive**

Alternative toilet & Grey water disposal field – Hand carried water only

### **Primitive**

Alternative toilet & stone or proprietary device Grey water disposal field – Hand carried/Hand Pumped water only

25 gallons of grey wastewater per day limited to lavatory, shower/tub or sink A septic tank is not required