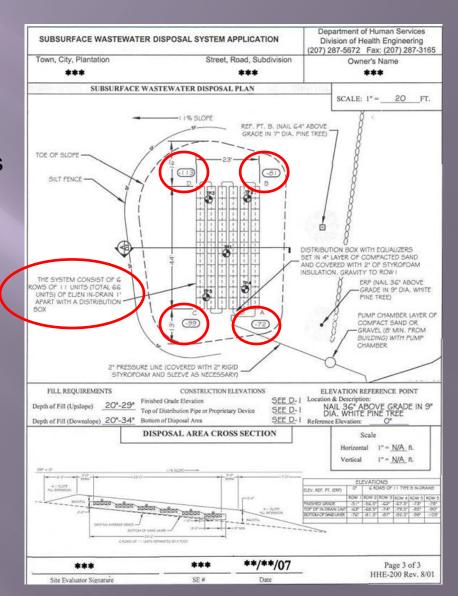

ank, pump/dosing tanks and grease interceptors and connecting piping;

system

Surface water diversions:

Site location map North arrow

at least a 100-foot radius around systems with design flows less than 1,000 gallons per day



### Page Two



#### Page two of the HHE-200 form:

Soil Profile Description and Soil Condition Logs,

Soil profile and condition, limiting factor and depth to limiting factor

**Ground Slope** 



### Page Two





#### Page three of the HHE-200 form:

The location and type of the proposed system

disposal fields, pump/dosing tanks, distribution pipes, connecting piping, fill material extensions with their shoulders and limits, septic tanks, grease interceptors and curtain drains

Elevations original ground elevation of the four corners of each disposal field



#### Page three of the HHE-200 form:

#### System ties

three measurements from two or more known horizontal reference points

OR

two measurements from one horizontal reference point with compass bearings for each horizontal measurement to a minimum of two proposed disposal field corners

System ties must be located outside the fill extension areas and preferably within 100 feet of the disposal field(s).

Alternatively, system tie details may be shown on page 2



### Page two of the HHE-200 form

## System ties

Alternatively, system tie details may be shown on page 2



# ERP LOCATION

If there were measurements



#### Page three of the HHE-200 form:

Cross-section line
a line running across the proposed
disposal field (perpendicular to the
long axis of the field) which
identifies th