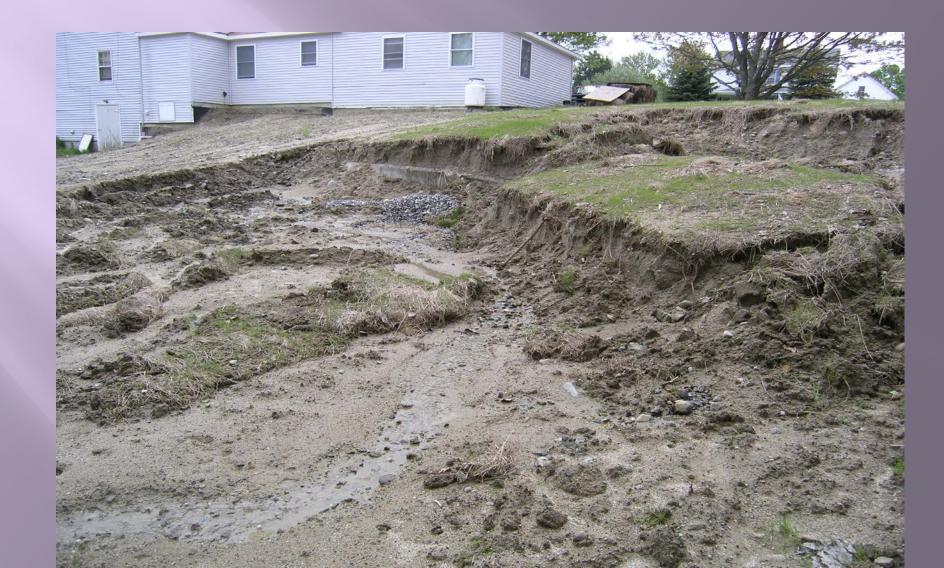

Under legislation passed in 2008, as of Jan. 1, 2013, a person certified by the DEP in erosion control best practices must be on-site of any activity that disturbs more than one cubic yard of soil –including earth moving, logging or landscaping operations– in the shoreland zone until work is complete and the site stabilized. The shoreland zone is an area defined as within 250 feet of rivers, wetlands, lakes and the ocean and 75 feet of certain streams.