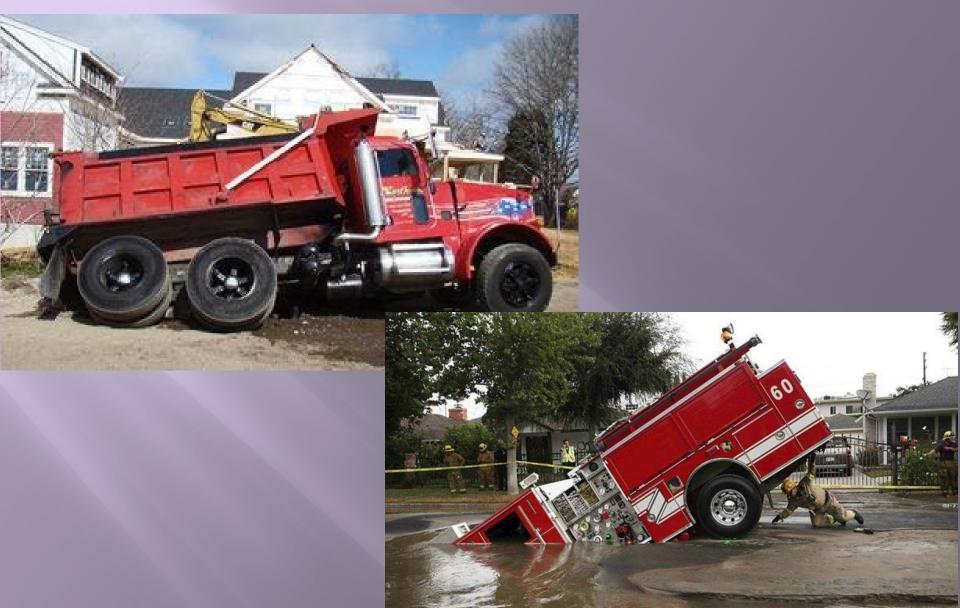

### 3A.1 PERMIT REQUIRED

WORK MUST NOT BE STARTED UNTIL THE PLUMBING INSPECTOR HAS ISSUED A DISPOSAL SYSTEM PERMIT FOR THE WORK