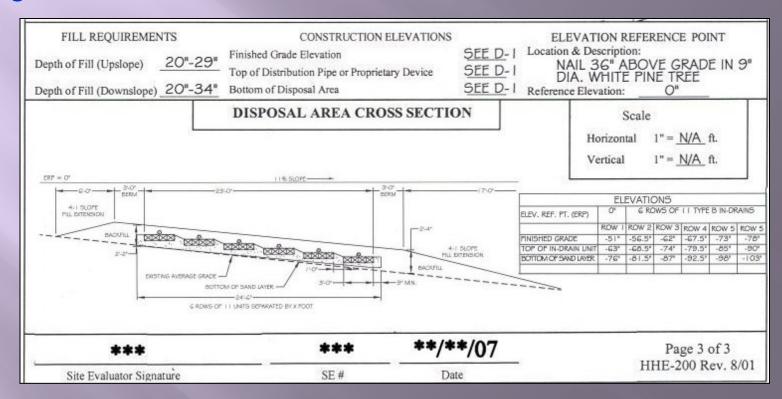

# Section 11D.1 CONSTRUCTION

THE INSTALLER OF THE SYSTEM SHALL MAKE CERTAIN THAT THE SYSTEM AND ALL ITS COMPONENT PARTS ARE INSTALLED IN CONFORMANCE WITH THE REQUIREMENTS OF THIS CODE, THE SE PLAN AND ANY OTHER SPECIAL ENGINEERING REQUIREMENTS.

# Section 11D.2 SOIL AND BACKFILL MATERIAL

THE INSTALLER OF THE SYSTEM SHALL MAKE CERTAIN THAT THE CONSTRUCTION AND INSTALLATION ARE PERFORMED WITHOUT AFFECTING THE CAPACITY OF THE SOIL AND BACKFILL MATERIAL TO ABSORB AND TREAT THE EFFLUENT.