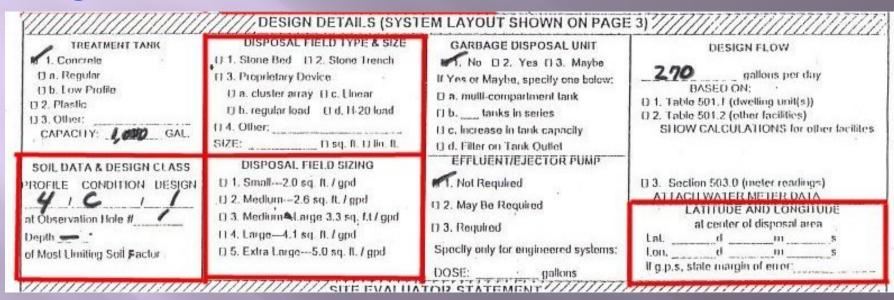

### 90 GPD/BED-Min. 2 Bed

### SEPTIC TANK, STONE OR PROPRIETARY TYPE FIELD, PRESSURIZED WATER

Design flow based on 90 GPD/Bed

NO MINIMUM NUMBER OF FIXTURES

## **CONVENTIONAL SYSTEM**90 GPD/BED-Min. 2 Bed

1 BEDROOM 90 GPD ? MIN. 2 BED = 180 GPD

If this was located in THE FORKS PLT.

23 BEDROOMS = 2070 GPD, SEPTIC TANKS CAPACITY WOULD = 5,750

TABLE 6A SEPTIC TANK CAPACITY FOR DWELLING UNITS

| Number of bedrooms<br>per Unit | Minimum septic tank liquid capacity per Unit |
|--------------------------------|----------------------------------------------|
| 1 Bedroom                      | 750 gallons                                  |
| 2 Bedrooms                     | 750 gallons                                  |
| 3 Bedrooms                     | 1,000 gallons                                |
| 4 Bedrooms                     | 1,000 gallons                                |
| 5 Bedrooms                     | 1,250 gallons or                             |
|                                |                                              |
| For each additional bedroom    | 250 gallons per bedroom                      |

5 bedrooms = 1250 gallons

Additional 18 bedrooms =  $18 \times 250 = 4,500$  Gallons

Total tank(s) capacity = 5,750 gallons

TABLE 4A
DESIGN FLOWS FOR SINCLE FAMILY DWELLING UNITS

| Minimum     |          | Bedrooms                 | GPD per dwelling unit |
|-------------|----------|--------------------------|-----------------------|
|             |          | 2 or less                | 180                   |
| Design Flow | <b>V</b> | 3                        | 2/0                   |
|             |          | 4                        | 360                   |
|             |          | 5                        | 450                   |
|             |          | 6                        | 540                   |
|             |          | Each additional bedroom  | 90 per bedroom        |
|             |          | Primitive disposal field | 25                    |
|             |          | Limited disposal field   | 100                   |
|             |          | Bunkhouse                | 20 per bed            |

### Multiple family dwelling units:

The design flow for multiple family dwelling units is calculated at 120 gallons per unit for 1-bedroom units, and 90 gallons per bedroom for multiple bedroom units.

2 SEPARATE STRUCTURES = 180 GPD PER STRUCTURE