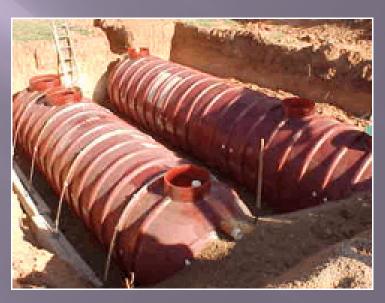

servation: The plumbing in the structure optimizes water conservation

#### Number and size of holding tanks:

The installation must have a minimum capacity of at least \_\_\_\_\_ times the daily flow, but not less than 1,000 gallons. Multiple tanks must be installed in series.

Minimum design flow for a single family dwelling is\_\_\_\_bedrooms.

Gallons per day per bedroom is \_\_\_\_GPD.

 $2 \times 90 = 180$  gallons per day  $\times 7 = 1260$  GPD

Discontinuance of Holding Tank:

Any structure which utilizes a permanent holding tank permitted after July 1, 1974, as a first-time system, is required to meet first-time criteria for alternate means of subsurface wastewater disposal.





#### **Anti-floatation:**

Provisions must be made to prevent the tanks from floating, if empty

















## **HOLDING TANK**



## **SEPTIC TANK**

A primitive and limited system consists of a grey water disposal field and an alternative toilet.

## PIT PRIVIES ARE "BLACK WASTE". GREY WATER DESIGN NOT MEANT FOR BLACK WASTE

2" MAX. PIPE SIZE?

Allowable fixtures are limited to lavatory, shower/tub or sink.

GREY WATER SYSTEM
ONLY
SEPTIC TANK

GREY WATER STONE DISPOSAL FIELD



1000 gallon septic tank

2 bed stone field

**Structures:** No portion of a structure may be located on any part of a disposal area.

**Disposal Area:** The combination of the disposal field, shoulders and fill extensions.

#### Minimum access opening:

All septic tanks must be constructed to provide an access to each tank compartment. Each access must be: at least 18 inches along the side, if square; at lea