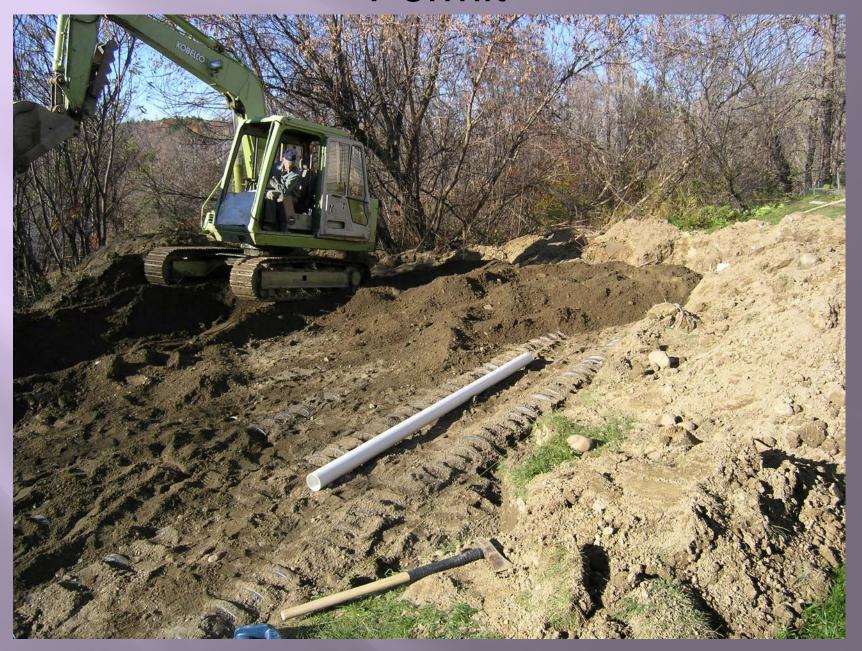

# Section 11D.1 CONSTRUCTION

THE INSTALLER OF THE SYSTEM SHALL MAKE CERTAIN THAT THE SYSTEM AND ALL ITS COMPONENT PARTS ARE INSTALLED IN CONFORMANCE WITH THE REQUIREMENTS OF THIS CODE, THE SE PLAN AND ANY OTHER SPECIAL ENGINEERING REQUIREMENTS.

# Section 11D.2 SOIL AND BACKFILL MATERIAL

THE INSTALLER OF THE SYSTEM SHALL MAKE CERTAIN THAT THE CONSTRUCTION AND INSTALLATION ARE PERFORMED WITHOUT AFFECTING THE CAPACITY OF THE SOIL AND BACKFILL MATERIAL TO ABSORB AND TREAT THE EFFLUENT.