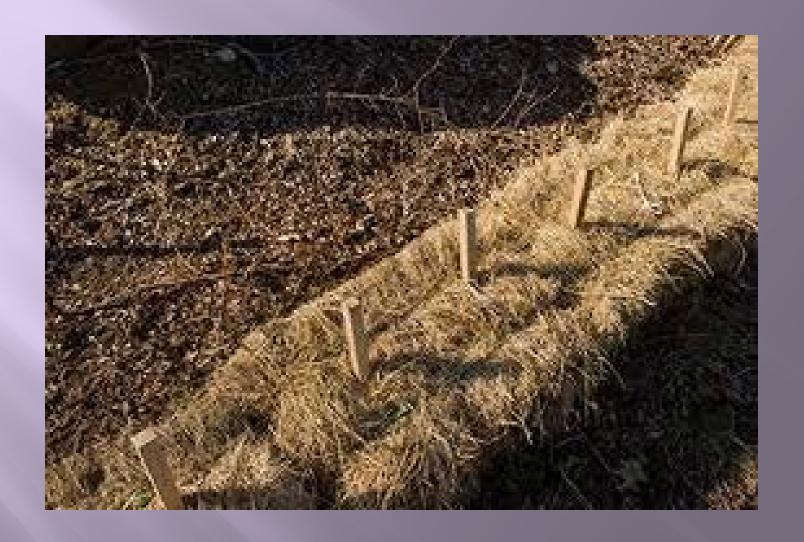

d by municipal ordinance pursuant to 30-A M.R.S. § 3405.

# SECTION 6 APPROVED MATERIALS AND EQUIPMENT M. PIPING

13

#### Water Service & Building Sewer



# SECTION 6 APPROVED MATERIALS AND EQUIPMENT M. PIPING 14.

## A building sewer crossing above a public water main shall utilize one of the following methods:



#### **Disposal Field /Septic Tank and Water Supply Line**

2 Bedroom 10 FEET

### AIR SHOW DISASTER



## EROSION CONTROL





- STORM EVENT AND REMOVE SEDIMENT WHEN NECESSARY. 9" (225mm) MAXIMUM RECOMMENDED STORAGE HEIGHT.
- 3. REMOVED SEDIMENT SHALL BE DEPOSITED TO AN AREA THAT WILL NOT CONTRIBUTE SEDIMENT OFF-SITE AND CAN BE PERMANENTLY STABILIZEO.
- 4. DO NOT PLACE SILT FENCE IN STREAMS OR CONCENTRATED FLOW CONDITIONS.

FILE: SILTFENC

SILT FENCE









FILE: STRWDIKE











#### Malfunctioning system:

A system that is not operating or is not functioning properly, based on the following indicators: ponding or outbreak of wastewater or septic tank effluent onto the surface of the ground; seepage of wastewater or septic tank effluent into parts of buildings below ground; back-up of wastewater into the building being served that is not caused by a physical blockage of the internal plumbing; or contamination of nearby water wells or waterbodies/courses

#### System, currently functional:

An existing system at the time of inspection by an authorized designer or LPI for which all components are structurally intact, from the point of discharge of wastewater from a structure to the final disposal of effluent.

#### **Building drain:**



**Malfunction or R