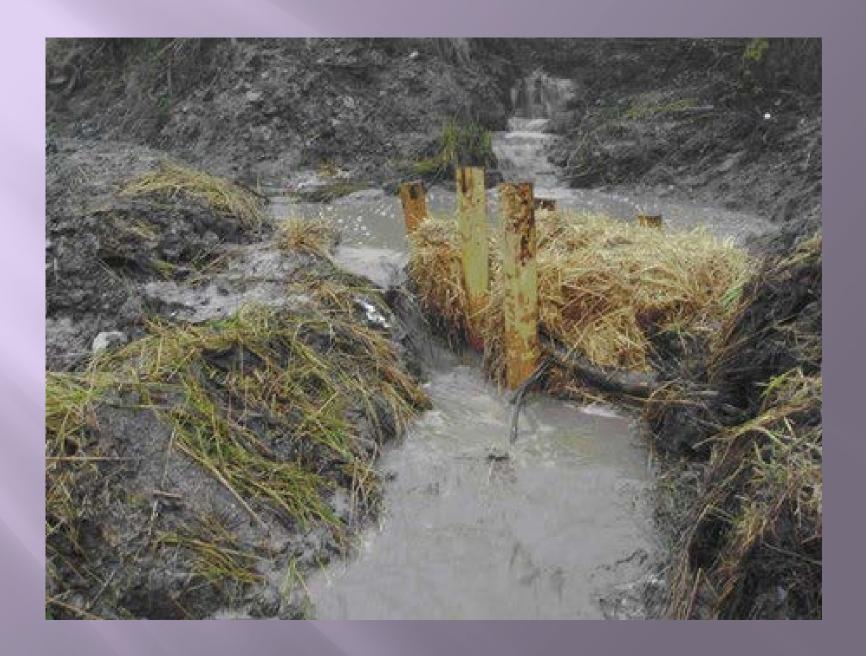

by municipal ordinance pursuant to 30-A M.R.S. § 3405.

# SECTION 6 APPROVED MATERIALS AND EQUIPMENT M. PIPING

13

#### Water Service & Building Sewer



# SECTION 6 APPROVED MATERIALS AND EQUIPMENT M. PIPING 14.

## A building sewer crossing above a public water main shall utilize one of the following methods:



#### **Disposal Field /Septic Tank and Water Supply Line**

2 Bedroom 10 FEET

### AIR SHOW DISASTER



## EROSION CONTROL





- STORM EVENT AND REMOVE SEDIMENT WHEN NECESSARY. 9" (225mm) MAXIMUM RECOMMENDED STORAGE HEIGHT.
- 3. REMOVED SEDIMENT SHALL BE DEPOSITED TO AN AREA THAT WILL NOT CONTRIBUTE SEDIMENT OFF-SITE AND CAN BE PERMANENTLY STABILIZEO.
- 4. DO NOT PLACE SILT FENCE IN STREAMS OR CONCENTRATED FLOW CONDITIONS.

FILE: SILTFENC

SILT FENCE









FILE: STRWDIKE











#### Malfunctioning system:

A system that is not operating or is not functioning properly, based on the following indicators: ponding or outbreak of wastewater or septic tank effluent onto the surface of the ground; seepage of wastewater or septic tank effluent into parts of buildings below ground; back-up of wastewater into the building being served that is not caused by a physical blockage of the internal plumbing; or contamination of nearby water wells or waterbodies/courses

#### System, currently functional:

An existing system at the time of inspection by an authorized designer or LPI for which all components are structurally intact, from the point of discharge of wastewater from a structure to the final disposal of effluent.

#### **Building drain:**



**Malfunction or Rep