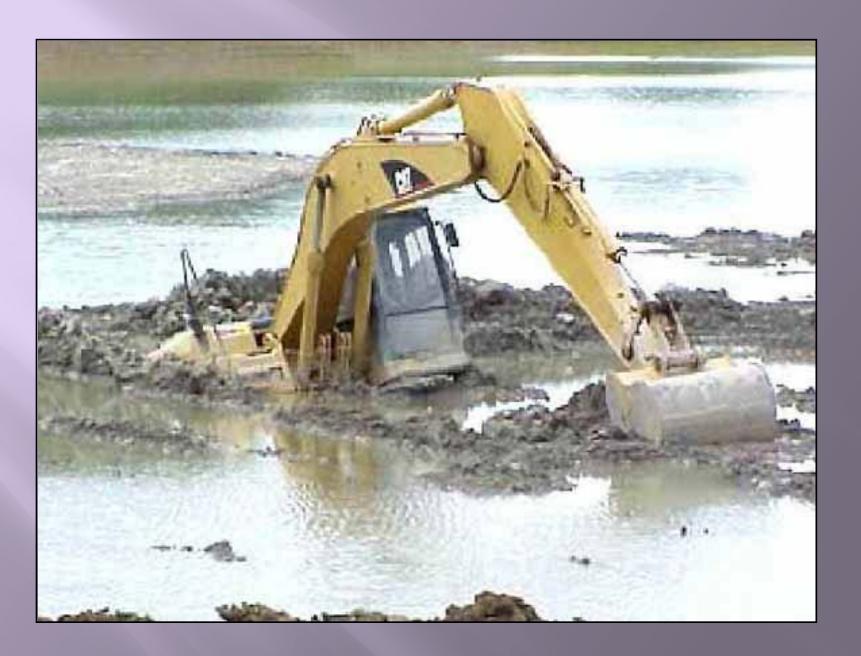

ubject to infrequent use shall be protected with a trap seal primer, except where not deemed necessary for safety or sanitation by the Authority Having Jurisdiction. Trap seal primers shall be accessible for maintenance.







**Garage and Basement floor drains** 

# Section 11 Bottom of the Disposal Field

- THIS SERVES AS THE FINAL STAGE OF THE DISTRIBUTION NETWORK
- MUST BE INSTALLED AT THE ELEVATION SPECIFIED ON THE PERMIT.

MUST MAINTAIN A LEVEL GRADE.(2" WITHIN 100')

# SECTION 11 AVOID UNNECESSARY COMPACTION

RUBBER TIRED VEHICLES SHOULD NOT BE DRIVEN OVER THE EXPOSED BOTTOM OF THE DISPOSAL FIELD

SHOULD BE CARRIED OUT BY A BACKHOE OPERATING OUTSIDE THE PERIMETER OF THE DISPOSAL AREA

Which looks like.....



And if not corrected could look like.....



Which would result in.....



# SECTION 11 REOPEN SMEARED OR COMPACTED BOTTOM OR SIDEWALL SURFACES

THIS PORTION MUST BE SCARIFIED TO RE-OPEN SOIL PORES.

ROTO-TILLING MAY BE NECESSARY TO REACH THE LIMIT OF COMPACTED SOIL DEPTH.

## SECTION 11 WEATHER CONDITIONS

WORK SHOULD BE SCHEDULED SO THAT EXCAVATED AREAS ARE NOT EXPOSED TO RAINFALL OR WIND BLOWN SILT

DEBRIS MUST BE REMOVED BEFORE BACKFILLING

DISPOSAL FIELDS SHOULD NOT BE INSTALLED IN FROZEN GROUND OR WHEN THE AMBIANT AIR TEMP. IS BELOW FREEZING



Figure 13-1 Pit Privy

## Primitive system Alternative toilet

#### The moon –Women's privy Starburst – Mans Privy

the men's became rundown or was not maintained.
So everybody just used the women's bathroom, and the men's star sign was forgotten.

The moon sign was kept and is also used as a vent.



#### THERE WA