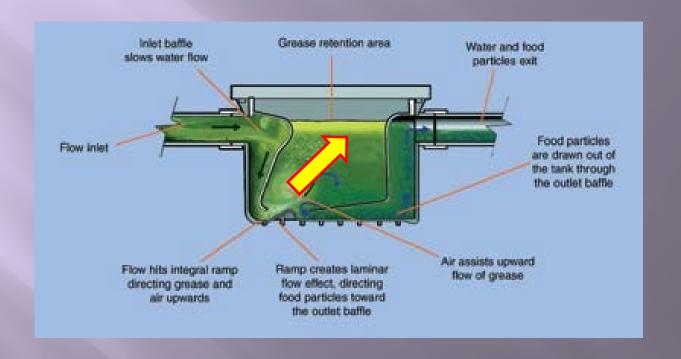

# Grey wastewater disposal systems Section 4P

Septic tank or filter required:

A grey wastewater disposal field for single-family dwelling units served by pressurized water requires a septic tank or an outlet filter.

If exclusively used for hot tub or swimming pool filter backwash, laundry waste systems, backwash from water treatment system, and single-family dwelling units served by non-pressurized water, may use an external effluent filter without a septic tank, except when determined not practical by the LPI.

An internal filter may be used An internal effluent filter may include, but is not limited to, a tank with an owner-serviceable outlet filter or a manufactured filtering device.

OR

NOT A LEGAL DISPOSAL FIELD COMPONANT