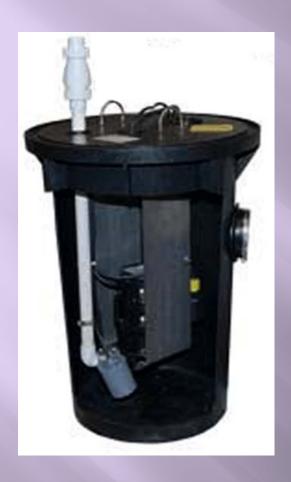

#### Conventional

septic tank & Stone Disposal Field / Proprietary device

#### Limited

Cistern of no more than 1000 gallon capacity
Alternative toilet
Septic tank or outlet filter
Grey water disposal field

### **Grey wastewater disposal field**

(laundry, hot tub, etc..)
Septic tank or outlet filter