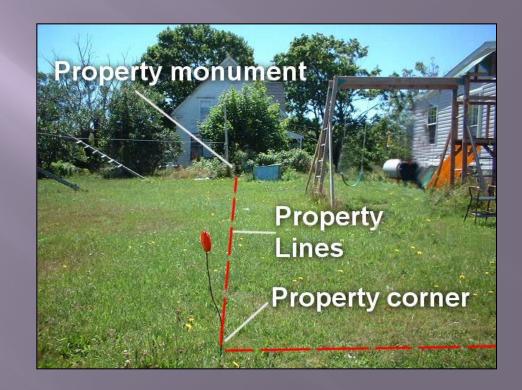

ON 4
DESIGN CRITERIA

#### **Site Evaluation Process**

The physical characteristics of a parcel of land must be fully evaluated in order to design a safe and effective disposal system. Each site has its own unique characteristics and limitations which must be observed and considered in the design.

Observations of the surrounding land and development are just as important as viewing the particular parcel of land under consideration.



#### **Site Evaluation Process**

Sometimes the applicant has a preference to where the system is to be placed if the soil conditions are accommodating. First considerations should be given to the desired locations if at all possible.

This site's potential locations for a replacement disposal area are limited by adjacent development and a small lot size.



#### Site Evaluation Process

Existing ground slope beneath the disposal field shall not exceed 20 percent (20 feet in 100 feet). The disposal field is defined as the area under the stone bed or proprietary devices only.



# Setbacks for Septic Tanks FIRST TIME SYSTEMS

- Full Basement 8 feet
- Slab − 8 feet
- Both can be reduced to 5 feet for Replacement Systems
- Potable water supplies 50 feet
- Public Wells 150 feet
- Can be reduced to 25 feet for Private Wells, no reduction for Public Wells

# FIRST TIME SYSTEMS DISPOSAL FIELD

Setback Requirements
Disposal Fields
Table 7B – Less than 1000 gpd

Waterbody setbacks

Major water body – 100 ft.

Minor water body - 50 ft.

Drainage ditch - 25 ft.

Toe of fill to wetlands - 25 ft.



# FIRST TIME SYSTEMS DISPOSAL FIELD

Setback Requiremen