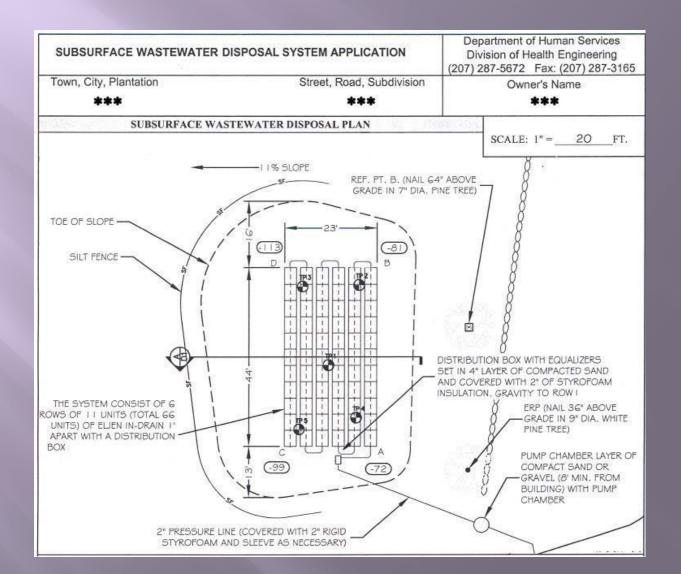

# Section 11D.1 CONSTRUCTION

THE INSTALLER OF THE SYSTEM SHALL MAKE CERTAIN THAT THE SYSTEM AND ALL ITS COMPONENT PARTS ARE INSTALLED IN CONFORMANCE WITH THE REQUIREMENTS OF THIS CODE, THE SE PLAN AND ANY OTHER SPECIAL ENGINEERING REQUIREMENTS.

# Section 11D.2 SOIL AND BACKFILL MATERIAL

THE INSTALLER OF THE SYSTEM SHALL MAKE CERTAIN THAT THE CONSTRUCTION AND INSTALLATION ARE PERFORMED WITHOUT AFFECTING THE CAPACITY OF THE SOIL AND BACKFILL MATERIAL TO ABSORB AND TREAT THE EFFLUENT.