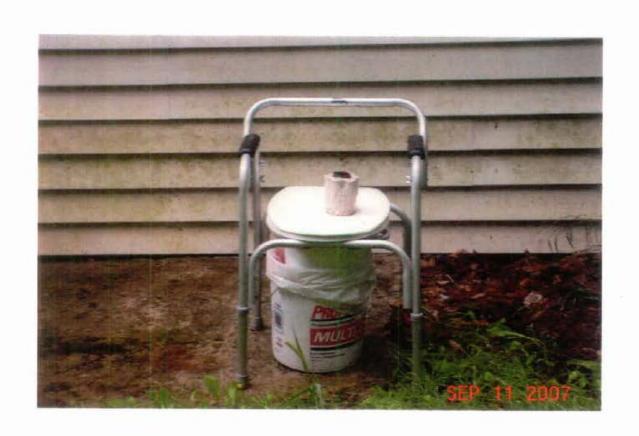

#### **Primitive**

Alternative toilet & Grey water disposal field – Hand carried water only

### **Primitive**

Alternative toilet & stone or proprietary device Grey water disposal field – Hand carried/Hand Pumped water only

25 gallons of grey wastewater per day limited to lavatory, shower/tub or sink A septic tank is not required