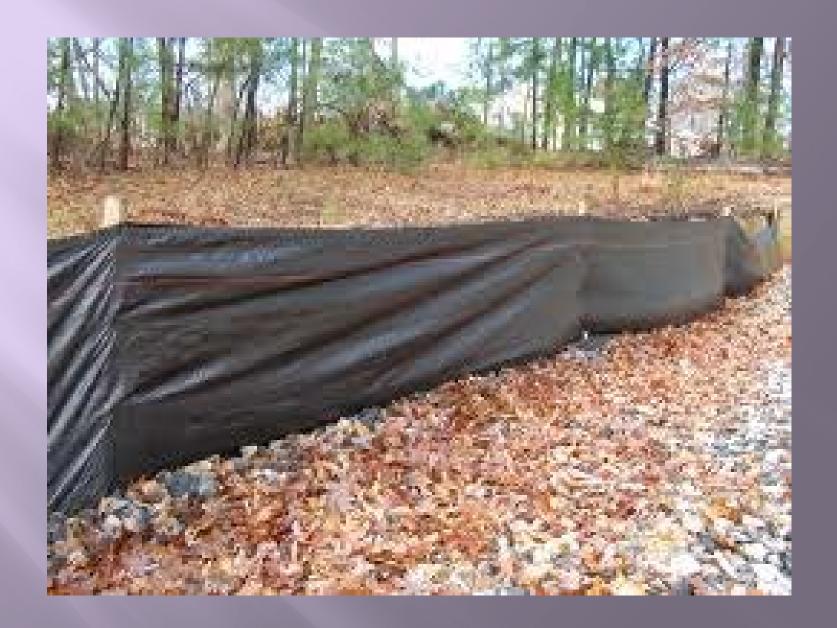

#### **Section 11A.2 Dig Safe Law**

The "Dig Safe Law" 23 MRSA §3360-A(D) places certain notification requirements on any person doing excavations, including any operation in which earth, rock or other material on or below the ground is moved or otherwise displaced by means of power tools, power equipment or explosives, except tilling of the soil and gardening or agricultural purposes.

Under legislation passed in 2008, as of Jan. 1, 2013, a person certified by the DEP in erosion control best practices must be on-site of any activity that disturbs more than one cubic yard of soil –including earth moving, logging or landscaping operations– in the shoreland zone until work is complete and the site stabilized. The shoreland zone is an area defined as within 250 feet of rivers, wetlands, lakes and the ocean and 75 feet of certain streams.