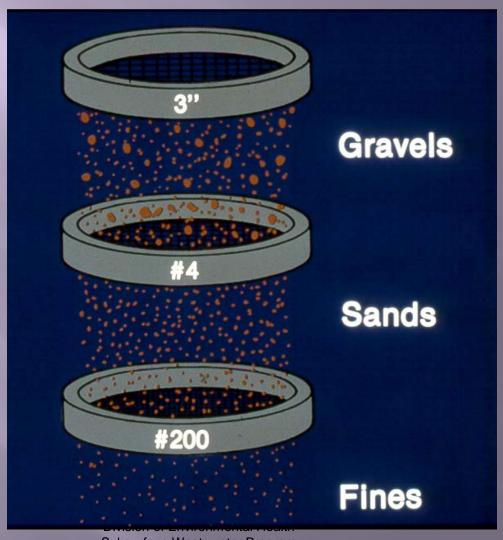

omat layer is significantly increased as compared to conventional systems.

#### Specified Sand Layer

provides additional filtration

#### Native Soil or Fill

provides final filtration

# Specified Sand Requirements Eljen GSF OverviewEljen GSF Details

To ensure proper system operation, Eljen Corporation requires its Geotextile Sand Filter (GSF) products to be installed using an ASTM C33 sand with less than 10% passing a #100 sieve, and less than 5% passing a #200 sieve. The amount of specified sand required for installation varies by state. Reference the state-specific Eljen Design and Installation Manual for the proper amount of specified sand required for installation in your state.

# Sieve Analyses



Division of Environmental Health Subsurface Wastewater Program

# Sieve Analyses



Subsurface Wastewater Program

# Sieve Designation - Large

Sieves
larger than
the #4 are
designated
by the size
of the
openings in
the sieve



# Sieve Designation - Smaller



# SECTION 11 QUALITY ASSURANCE AND QUALITY CONTROL

# Site preparation requirements:

Prior to the placement of any backfill material, the ground surface must be prepared as follows:

Soil erosion and sediment control

Clearing:

Vegetation must be cut and removed from the area where backfill material is to be placed.

### **Grubbing:**

The area under the disposal area must have the organic soil horizon removed including but not limited to all stumps and roots.





### **Scarify the site:**

The area under the AREA must be thoroughly roughened. The soil should be broken up to a depth of 6 to 8 inches. Alternati