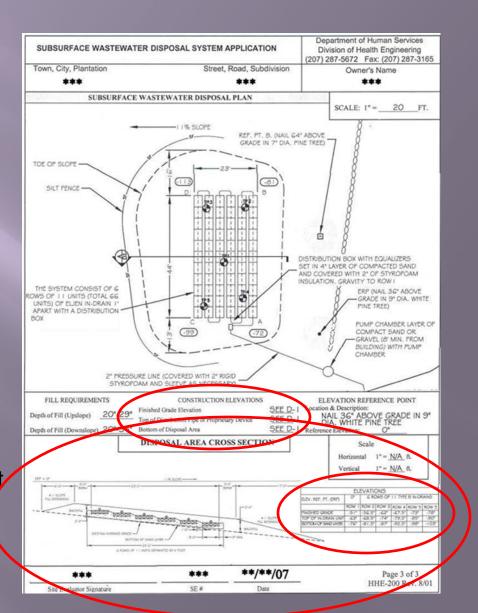

# Section 11D.1 CONSTRUCTION

THE INSTALLER OF THE SYSTEM SHALL MAKE CERTAIN THAT THE SYSTEM AND ALL ITS COMPONENT PARTS ARE INSTALLED IN CONFORMANCE WITH THE REQUIREMENTS OF THIS CODE, THE SE PLAN AND ANY OTHER SPECIAL ENGINEERING REQUIREMENTS.

# Section 11D.2 SOIL AND BACKFILL MATERIAL

THE INSTALLER OF THE SYSTEM SHALL MAKE CERTAIN THAT THE CONSTRUCTION AND INSTALLATION ARE PERFORMED WITHOUT AFFECTING THE CAPACITY OF THE SOIL AND BACKFILL MATERIAL TO ABSORB AND TREAT THE EFFLUENT.