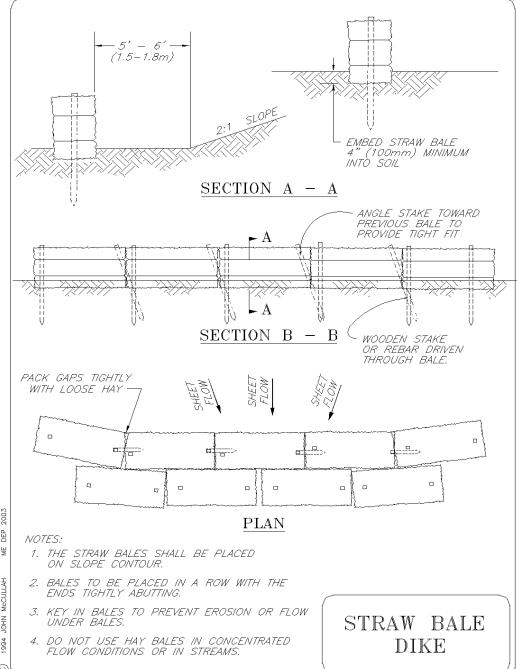

- (b) when required by municipal ordinance pursuant to 30-A M.R.S. § 3405.

# SECTION 6 APPROVED MATERIALS AND EQUIPMENT M. PIPING

13

#### Water Service & Building Sewer



# SECTION 6 APPROVED MATERIALS AND EQUIPMENT M. PIPING 14.

## A building sewer crossing above a public water main shall utilize one of the following methods:



#### **Disposal Field /Septic Tank and Water Supply Line**

2 Bedroom 10 FEET

### AIR SHOW DISASTER



## EROSION CONTROL





- STORM EVENT AND REMOVE SEDIMENT WHEN NECESSARY. 9" (225mm) MAXIMUM RECOMMENDED STORAGE HEIGHT.
- 3. REMOVED SEDIMENT SHALL BE DEPOSITED TO AN AREA THAT WILL NOT CONTRIBUTE SEDIMENT OFF-SITE AND CAN BE PERMANENTLY STABILIZEO.
- 4. DO NOT PLACE SILT FENCE IN STREAMS OR CONCENTRATED FLOW CONDITIONS.

FILE: SILTFENC

SILT FENCE









FILE: STRWDIKE











#### Malfunctioning system:

A system that is not operating or is not functioning properly, based on the following indicators: ponding or outbreak of wastewater or septic tank effluent onto the surface of the ground; seepage of wastewater or septic tank effluent into parts of buildings below ground; back-up of wastewater into the building being served that is not caused by a physical blockage of the internal plumbing; or contamination of nearby water wells or waterbodies/courses

#### System, currently functional:

An existing system at the time of inspection by an authorized designer or LPI for which all components are structurally intact, from the point of discharge of wastewater from a structure to the final disposal of effluent.

#### **Building drain:**