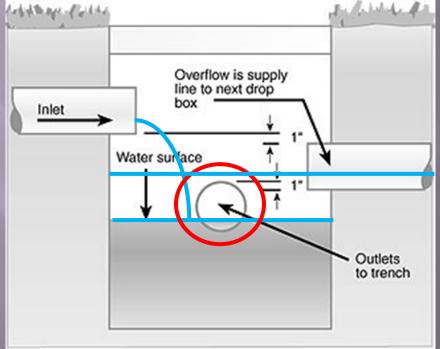

no greater than 5 feet and no less than 1 foot. Pipes must be no more than 5 feet and no less than 1 foot from the sidewalls.

#### Pipe material:

The following materials are acceptable for distribution pipes: Plastic pipe meeting the following: Acrylonitrile-Butadiene-Styrene (ASTM D-2751); Polyvinyl Chloride (ASTM D-2729, D-3034); Styrene-Rubber (ASTM D-2852, D3298); or Polyethylene, straight wall (ASTM D-1248).

#### **Distribution box:**

A device that receives septic tank effluent and distributes such effluent in equal portions to two or more disposal fields or distribution pipes within a disposal field.













#### **Drop box:**

A wastewater distribution device where the elevation of the incoming distribution line is higher than that of the outgoing distribution line.









### ISSUES / COMPLAINTS

## WHEN DOING INSPECTIONS

BE PREPARED TO SEE ANYTHING





#### **Duties and powers of Local Plumbing Inspector:**

The Local Plumbing Inspector shall enforce all the provisions of these Rules. He or she shall act on any question concerning the method or manner of construction and the materials to be used in the installation of a system, except as may be specifically provided for by other requirements of these Rules.

#### Notices and orders:

The LPI shall issue all necessary notices or orders pertaining to removal of illegal or unsafe conditions, the requirement of necessary safeguards during construction, and compliance with all requirements of these Rules for the safety, health, and general welfare of the public.

#### LPI's right of entry:

In the discharge