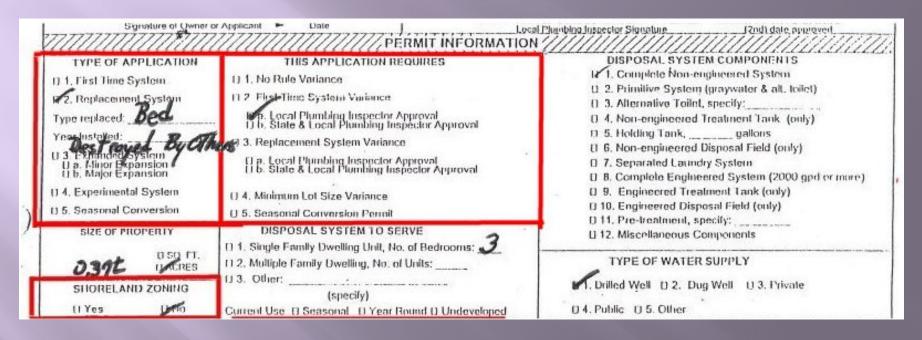

## **CONVENTIONAL SYSTEM**90 GPD/BED-Min. 2 Bed

1 BEDROOM 90 GPD ? MIN. 2 BED = 180 GPD

If this was located in THE FORKS PLT.

23 BEDROOMS = 2070 GPD, SEPTIC TANKS CAPACITY WOULD = 5,750

TABLE 6A SEPTIC TANK CAPACITY FOR DWELLING UNITS