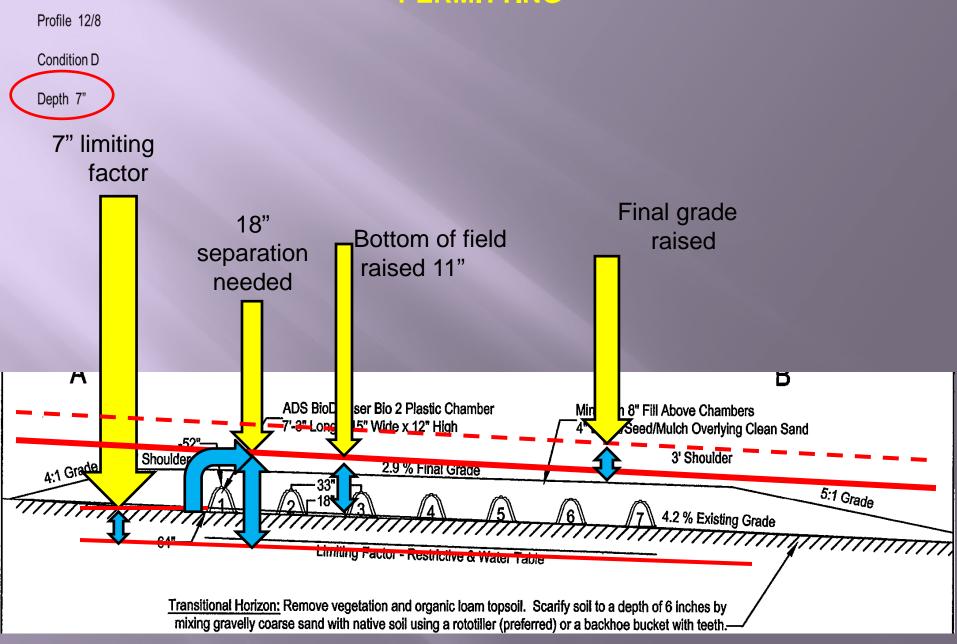

| 24             | [0,0]  | 24 [a] |  |
| 1                                                                                                      | 0                      | 24 [a]         | -3/1   | 24 [a] |  |
| Use Tables 4D and 4E to determine the soil profile and description which be estine observe conditions. |                        |        |        |        |        | s the observed |        |        |  |

#### Table 4F Foot Notes:

- [a] State and local variance required
- [b] Local only variance required
- [c] First Time System variance required.
- [d] State variance required for Expansions Only



Depth 7"

18" of separation from the bottom of the bed to the most limiting factor Local Plumbing Inspector Approval Only

# LPI SENDS IT BACK TO THE SITE EVALUATOR BEFORE PERMITTING



## PRIMITIVE & LIMITED DISPOSAL SYSTEMS

Use of alternative toilets: An alternative toilet must be used if a primitive or limited disposal field is used. An alternative toilet may also be used with a conventional disposal system.

Building sewer: The building sewer must have a maximum diameter of 2 inches, and a minimum pitch of ¼ inch per foot (2 percent).

Backup system reserve area required: The site evaluator must delineate on the application (HHE-200 Form) a reserve area where a full-size subsurface wastewater disposal area can be installed in compliance with first-time system criteria. The owner may not take or allow any action which would prevent the use of the reserve area for a disposal area installation.

# PRIMITIVE DISPOSAL SYSTEM REQUIREMENTS

Serve a structure for which the