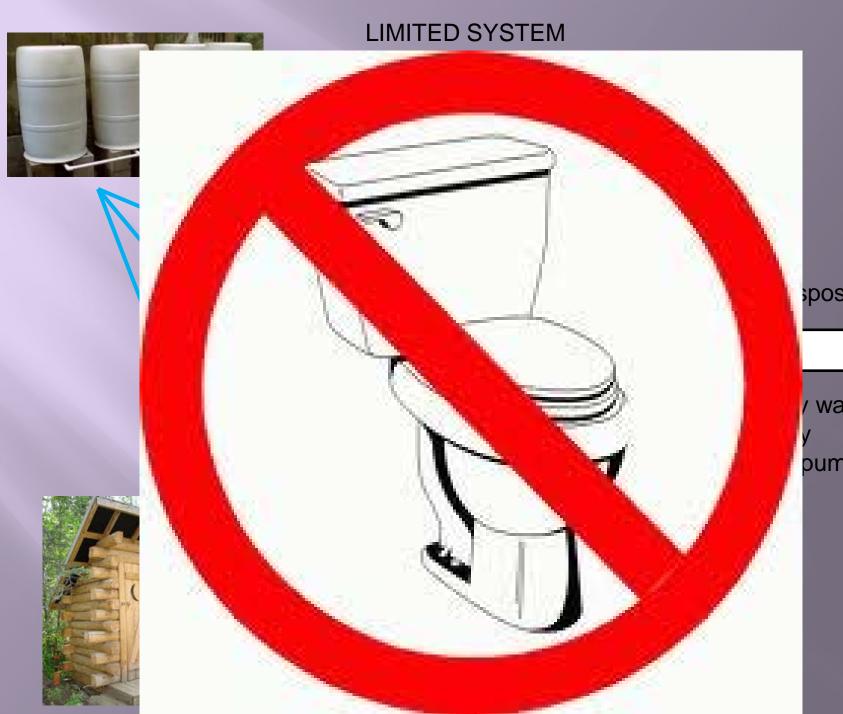

#### **Primitive**

Alternative toilet & Grey water disposal field – Hand carried water only

#### Limited

Cistern of no more than 1000 gallon capacity
Alternative toilet
Septic tank or outlet filter
Grey water disposal field

### **Primitive**

Alternative toilet & stone or proprietary device Grey water disposal field – Hand carried/Hand Pumped water only

25 gallons of grey wastewater per day limited to lavatory, shower/tub or sink A septic tank is not required

### Limited

Alternative toilet, Septic tank or outlet filter & stone or proprietary device Grey water disposal field

100 gallons of grey wastewater per day Cistern of no more than 1000 gallon capacity not more than 3 grey wastewater fixtures.