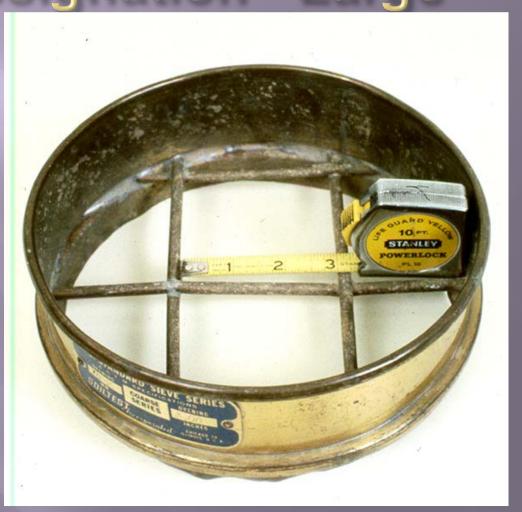

e Soil or Fill

provides final filtration

# Specified Sand Requirements Eljen GSF OverviewEljen GSF Details

To ensure proper system operation, Eljen Corporation requires its Geotextile Sand Filter (GSF) products to be installed using an ASTM C33 sand with less than 10% passing a #100 sieve, and less than 5% passing a #200 sieve. The amount of specified sand required for installation varies by state. Reference the state-specific Eljen Design and Installation Manual for the proper amount of specified sand required for installation in your state.

# Sieve Analyses



Division of Environmental Health Subsurface Wastewater Program

# Sieve Analyses



Subsurface Wastewater Program

# Sieve Designation - Large

Sieves
larger than
the #4 are
designated
by the size
of the
openings in
the sieve



# Sieve Designation - Smaller



# SECTION 11 QUALITY ASSURANCE AND QUALITY CONTROL

# Site preparation requirements:

Prior to the placement of any backfill material, the ground surface must be prepared as follows:

Soil erosion and sediment control

Clearing:

Vegetation must be cut and removed from the area where backfill material is to be placed.

### **Grubbing:**

The area under the disposal area must have the organic soil horizon removed including but not limited to all stumps and roots.





### **Scarify the site:**

The area under the AREA must be thoroughly roughened. The soil should be broken up to a depth of 6 to 8 inches. Alternatively, a rototiller or the teeth of a backhoe or frost tooth may be used.

# **Disposal Area:**

The combination of the disposal field, shoulders