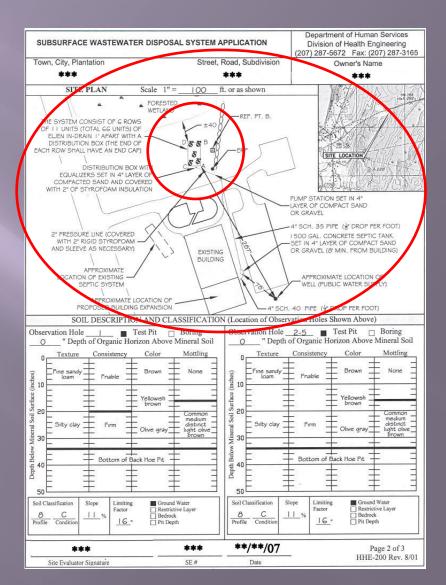

|

## Page Two

This site plan shows all the prominent features in the vicinity of the proposed system.

Test pit logs are clear, complete, and accurate.



#### Page two of the HHE-200 form:

#### Property boundaries:

Existing manmade features: structures, roadways, wells, disposal fields, same lot and on abutting lots

Water bodies: Wetlands:

Locations of all observation holes
The location of the proposed
system and existing disposal

septic tank, pump/dosing tanks and grease interceptors and connecting piping;

system

Surface water diversions:

Site location map North arrow

at least a 100-foot radius around systems with design flows less than 1,000 gallons per day



### Page Two



#### Page two of the HHE-200 form:

Soil Profile Description and Soil Condition Logs,

Soil profile and condition, limiting factor and depth to limiting factor

**Ground Slope** 



### Page Two





#### Page three of the HHE-200 form:

The location and type of the proposed system

disposal fields, pump/dosing tanks, distribution pipes, connecting piping, fill material extensions with their shoulders and limits, septic tanks, grease interceptors and curtain drains

Elevations original ground elevation of the four corners of each disposal field



#### Page three of the HHE-200 form:

#### System ties

three measurements from two or more known horizontal reference points

OR

two measurements from one horizontal reference point with compass bearings for each horizontal me