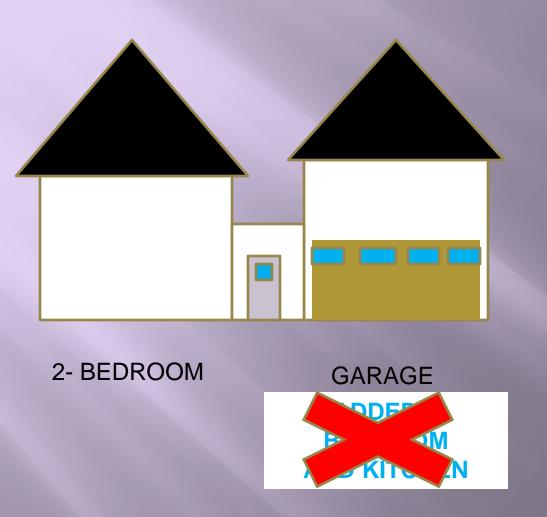

### Multiple family dwelling units:

The design flow for multiple family dwelling units is calculated at 120 gallons per unit for 1-bedroom units, and 90 gallons per bedroom for multiple bedroom units.

2 SEPARATE STRUCTURES = 180 GPD PER STRUCTURE