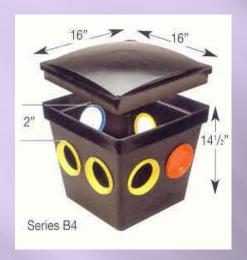

st be no greater than 5 feet and no less than 1 foot. Pipes must be no more than 5 feet and no less than 1 foot from the sidewalls.

#### Pipe material:

The following materials are acceptable for distribution pipes: Plastic pipe meeting the following: Acrylonitrile-Butadiene-Styrene (ASTM D-2751); Polyvinyl Chloride (ASTM D-2729, D-3034); Styrene-Rubber (ASTM D-2852, D3298); or Polyethylene, straight wall (ASTM D-1248).

#### **Distribution box:**

A device that receives septic tank effluent and distributes such effluent in equal portions to two or more disposal fields or distribution pipes within a disposal field.













#### **Drop box:**

A wastewater distribution device where the elevation of the incoming distribution line is higher than that of the outgoing distribution line.









### ISSUES / COMPLAINTS

## WHEN DOING INSPECTIONS

BE PREPARED TO SEE ANYTHING





#### **Duties and powers of Local Plumbing Inspector:**

The Local Plumbing Inspector shall enforce all the provisions of these Rules. He or she shall act on any question concerning the method or manner of construction and the materials to be used in the installation of a system, except as may be specifically provided for by other requirements of these Rules.

#### Notices and orders:

The LPI shall issue all necessary notices or orders pertaining to removal of illegal or unsafe conditions, the requirement of necessary safeguards during construction, and compliance with all requirements of these Rules for the safety, health, and general welfare of the public.

#### LPI's right of entry:

In the dis