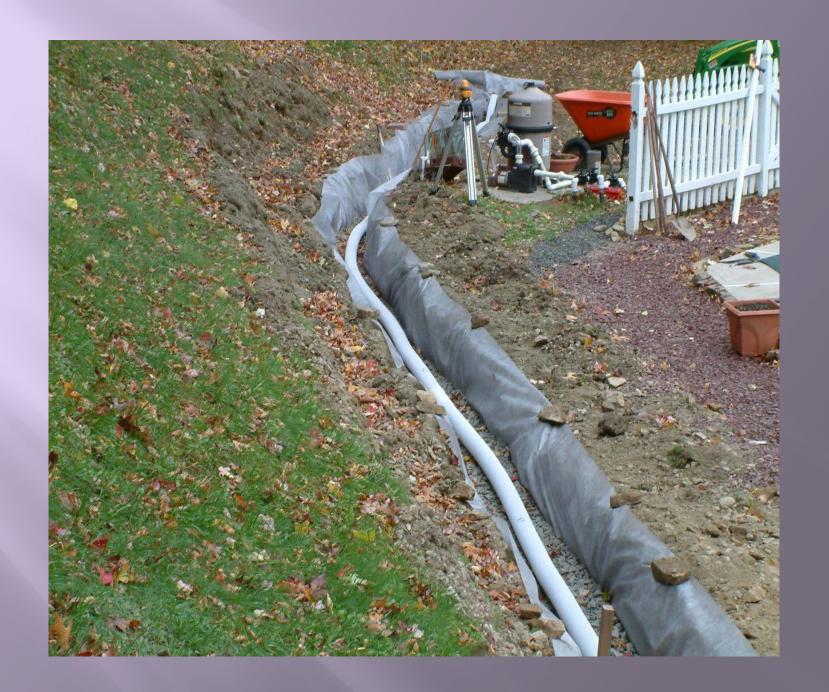

# Section 11D.2 SOIL AND BACKFILL MATERIAL

THE INSTALLER OF THE SYSTEM SHALL MAKE CERTAIN THAT THE CONSTRUCTION AND INSTALLATION ARE PERFORMED WITHOUT AFFECTING THE CAPACITY OF THE SOIL AND BACKFILL MATERIAL TO ABSORB AND TREAT THE EFFLUENT.