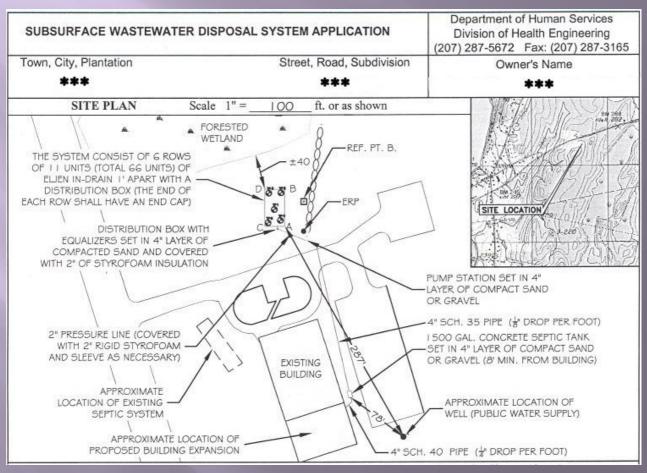

|

## Page Two

This site plan shows all the prominent features in the vicinity of the proposed system.

Test pit logs are clear, complete, and accurate.



#### Page two of the HHE-200 form:

#### Property boundaries:

Existing manmade features: structures, roadways, wells, disposal fields, same lot and on abutting lots

Water bodies: Wetlands:

Locations of all observation holes
The location of the proposed
system and existing disposal

septic tank, pump/dosing tanks and grease interceptors and connecting piping;

system

Surface water diversions:

Site location map North arrow

at least a 100-foot radius around systems with design flows less than 1,000 gallons per day



### Page Two



#### Page two of the HHE-200 form:

Soil Profile Description and Soil Condition Logs,

Soil profile and condition, limiting factor and depth to limiting factor

**Ground Slope** 



### Page Two





#### Page three of the HHE-200 form:

The location and type of the proposed system

disposal fields, pump/dosing tanks, distribution pipes, connecting piping, fill material extensions with their shoulders and limits, septic tanks, grease interceptors and curtain drains

Elevations original ground elevation of the four corners of each disposal field



#### Page three of the HHE-200 form:

#### System ties

three measurements from two or more known horizontal reference points

OR

two measurements from one horizontal reference point with compass bearings for each horizontal measurement to a m