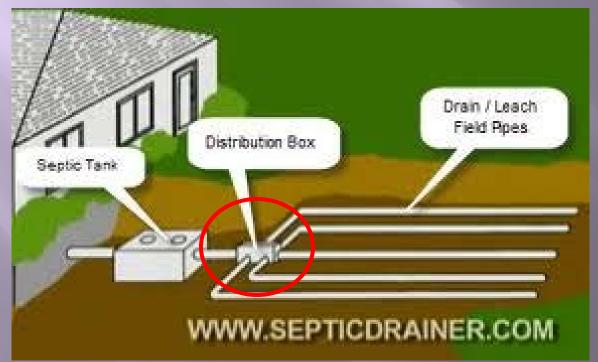

### **Grey wastewater disposal field**

(laundry, hot tub, etc..)
Septic tank or outlet filter

# Grey wastewater disposal systems Section 4P

Septic tank or filter required:

A grey wastewater disposal field for single-family dwelling units served by pressurized water requires a septic tank or an outlet filter.