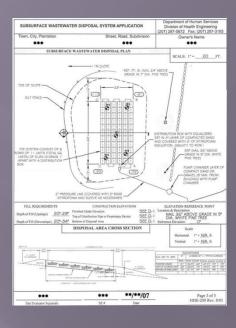

#### Subsurface Wastewater Disposal System Installer

In association with the Maine Department of Environmental Protection, Nonpoint Source Training and Resource Center the Division of Environmental Health is pleased to offer a voluntary certification program for individuals who install subsurface wastewater disposal systems. The Maine Subsurface Wastewater Disposal Rules, CMR 241, do not require certification as a condition of obtaining a permit for the purpose of installing a subsurface wastewater disposal system; however possession of this certification may allow the installer to sign an affidavit (HHE-238B) to cover the first system inspection noted in Section 111.5.1 of the Rules if the local plumbing inspector is in agreement.

Once issued the certification is good for five (5) years. The following criteria must be met for initial certification by the Department:

- Attendance at one (1) Basic System Installation Training Session conducted by the Subsurface Wastewater Program; and
- Submission of page one from two (2) HHE-200 Forms which were permitted and installed by the
  applicant and inspected and found in compliance with the Rules by the Local Plumbing Inspector.
  PLEASE MAKE SURE THAT THE 1<sup>ST</sup> AND 2<sup>ND</sup> INSPECTIONS ARE DONE ON THESE
  HHE FORMS.