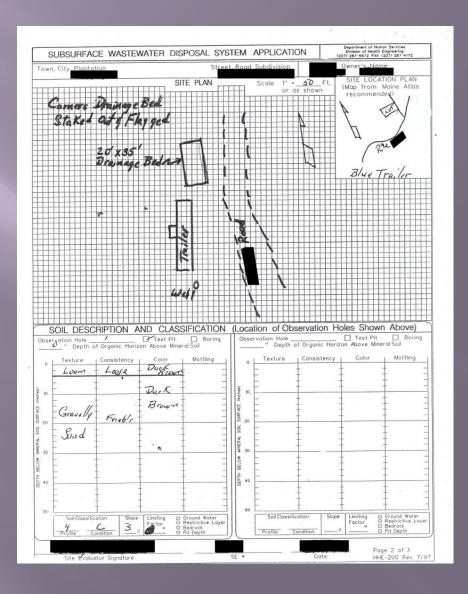

#### AFFIDAVIT OF SITE PREPARATION

This affidavit is to be completed by a certified system installer and submitted to the Local Plumbing Inspector to document compliance with Section 111.5.1 of the Maine Subsurface Wastewater Disposal Rules, 144 CMR 241. Permission to utilize this document in lieu of a site preparation inspection by the Local Plumbing Inspector must be verified when the permit is issued. This affidavit is not to be utilized in place of the system inspection described in Section 111.5.2 of the Rules.