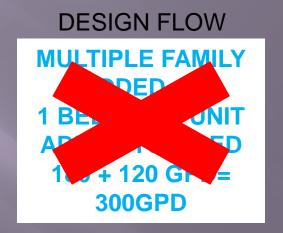

### Multiple family dwelling units:

The design flow for multiple family dwelling units is calculated at 120 gallons per unit for 1-bedroom units, and 90 gallons per bedroom for multiple bedroom units.

2 SEPARATE STRUCTURES = 180 GPD PER STRUCTURE