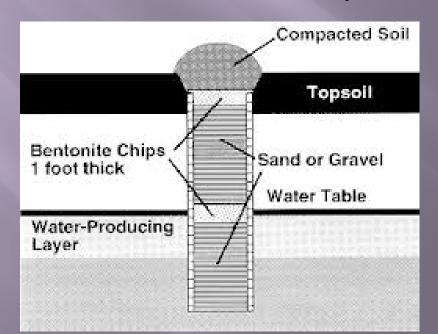

al field to a potable water supply

ANYTHING OUTSIDE THE CIRCLE IS NOT A CONCEARN EXCEPT FOR.....

#### **PUBLIC WATER SUPPLY**

Which is 300 FT.

Away from a disposal field

# CMR CHAPTER 232 - Well Drillers and Pump Installers Rules

#### **Public water supply:**

A water system which serves 25 or more people for at least 60 days per year or which has at least 15 service connections. Examples include water districts, mobile home parks, campgrounds, restaurants, apartment buildings, and hotels.









## Some septic design variances require to abandon a well and drill a new well

# CMR CHAPTER 232 - Well Drillers and Pump Installers Rules

#### **Abandonment:**

The complete sealing of a well or borehole with grout or other impermeable material to prevent contamination of the aquifer.











Impure clay
Bentonite usually forms from weathering of volcanic ash

## SECTION 1 INTRODUCTION

#### G. LICENSED ESTABLISHMENTS

#### Department review required:

The LPI shall not issue a permit for a new, expanded, or replacement system serving a licensed establishment without prior approval from the Department.

- (a) The planned installation of a new, expanded, or replacement system

  Or
  - (b) A planned increase in the licensed establishment's capacity.

#### IN THE CONSTRUCTION PROCESS...

## IF YOU HIT LEDGE, WATER, SOMETHING OUT OF THE ORDINARY...

# STOP!!! NOTIFY LPI And Site Evaluator



#### Pay attention to obvious signs

IS THERE
STANDING
WATER ON TOP
OF THE
SCARIFICATION?



DO YOU
NOTICE A WELL
CLOSER THEN
WHAT'S ON
THE PLAN

## Section 3B.7 DEPARTURES FROM DESI