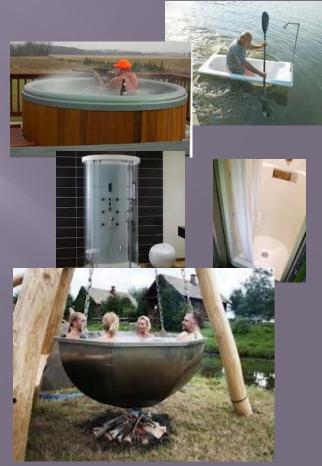

### **Grey wastewater disposal field**

(laundry, hot tub, etc..)
Septic tank or outlet filter

# Grey wastewater disposal systems Section 4P

Septic tank or filter required:

A grey wastewater disposal field for single-family dwelling units served by pressurized water requires a septic tank or an outlet filter.

If exclusively used for hot tub or swimming pool filter backwash, laundry waste systems, backwash from water treatment system, and single-family dwelling units served by non-pressurized water, may use an external effluent filter without a septic tank, except when determined not practical by the LPI.