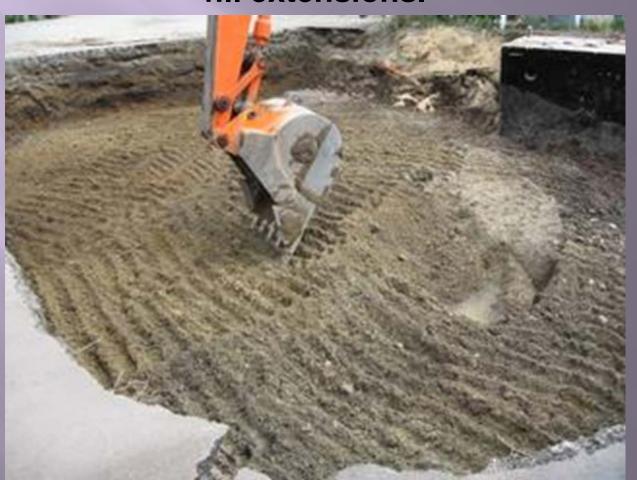

# Section 11D.2 SOIL AND BACKFILL MATERIAL

THE INSTALLER OF THE SYSTEM SHALL MAKE CERTAIN THAT THE CONSTRUCTION AND INSTALLATION ARE PERFORMED WITHOUT AFFECTING THE CAPACITY OF THE SOIL AND BACKFILL MATERIAL TO ABSORB AND TREAT THE EFFLUENT.