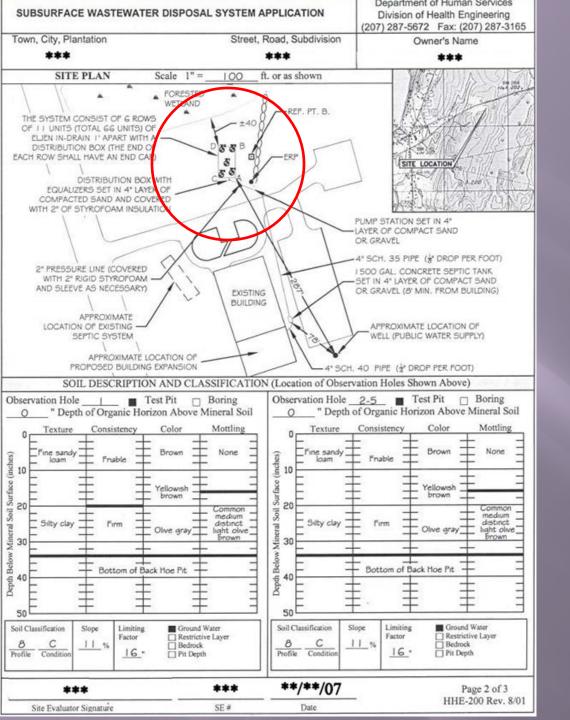

Once issued the certification is good for five (5) years. The following criteria must be met for initial certification by the Department:

- Attendance at one (1) Basic System Installation Training Session conducted by the Subsurface Wastewater Program; and
- Submission of page one from two (2) HHE-200 Forms which were permitted and installed by the
  applicant and inspected and found in compliance with the Rules by the Local Plumbing Inspector.
  PLEASE MAKE SURE THAT THE 1<sup>ST</sup> AND 2<sup>ND</sup> INSPECTIONS ARE DONE ON THESE
  HHE FORMS.

This form **PLUS** 2 signed copies of page one of the HHE-200 form from installations

FINAL INSPECTION
MUST BE SIGNED
OFF