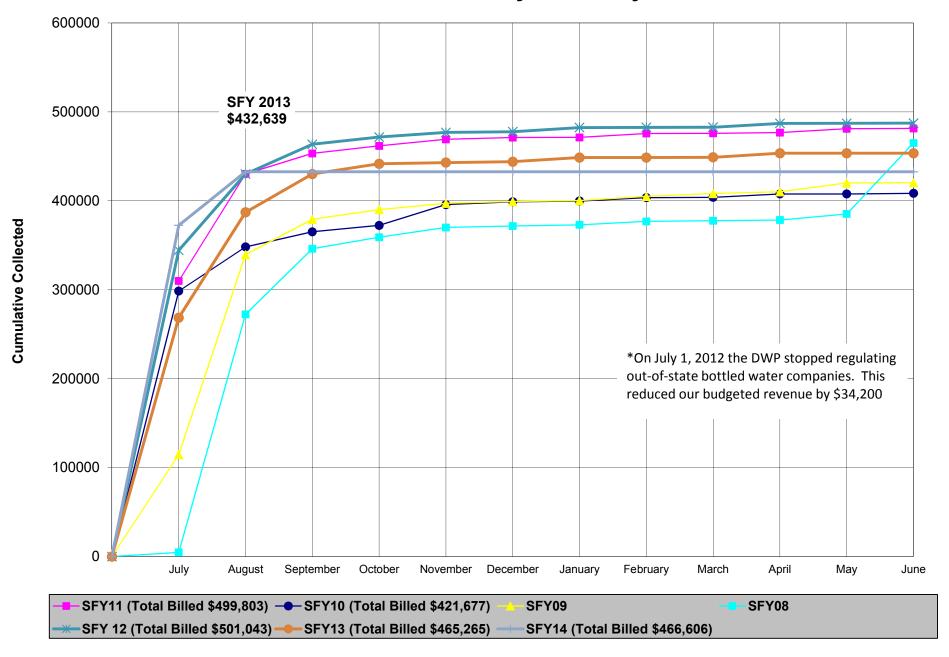

#### 2. AFM FEE AND COLLECTION STATUS

Roger discussed AFM collection status as of the end of August 2013. Ninety-two -percent of AFM fees have been collected which is higher than last year at this time. There are 289 delinquent water Systems. Roger stated that we are sending out a second billing for AFM at the beginning of September.

# AFM Payment Summary SFY 2014 as of August 28, 2013