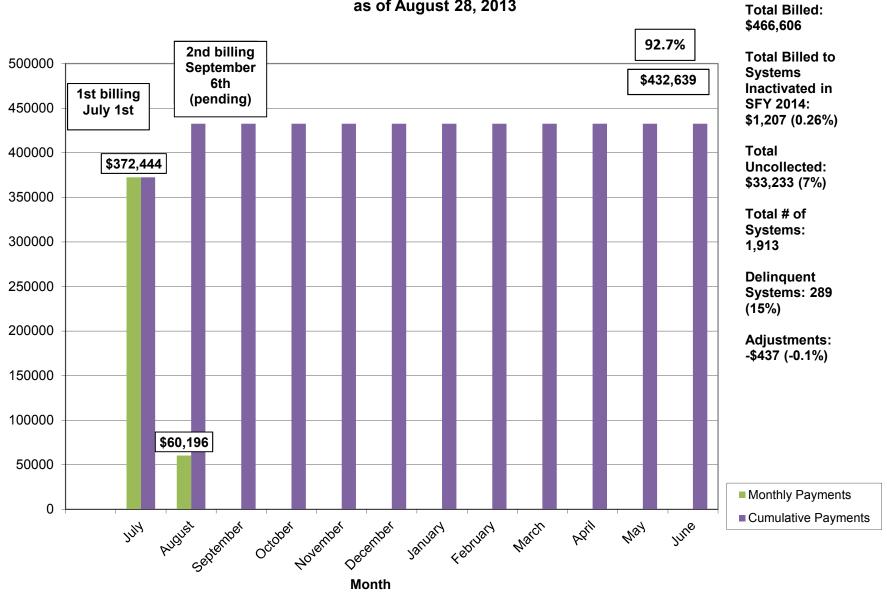

#### 2. AFM FEE AND COLLECTION STATUS

Roger discussed AFM collection status as of the end of August 2013. Ninety-two -percent of AFM fees have been collected which is higher than last year at this time. There are 289 delinquent water Systems. Roger stated that we are sending out a second billing for AFM at the beginning of September.

# AFM Payment Summary SFY 2014 as of August 28, 2013