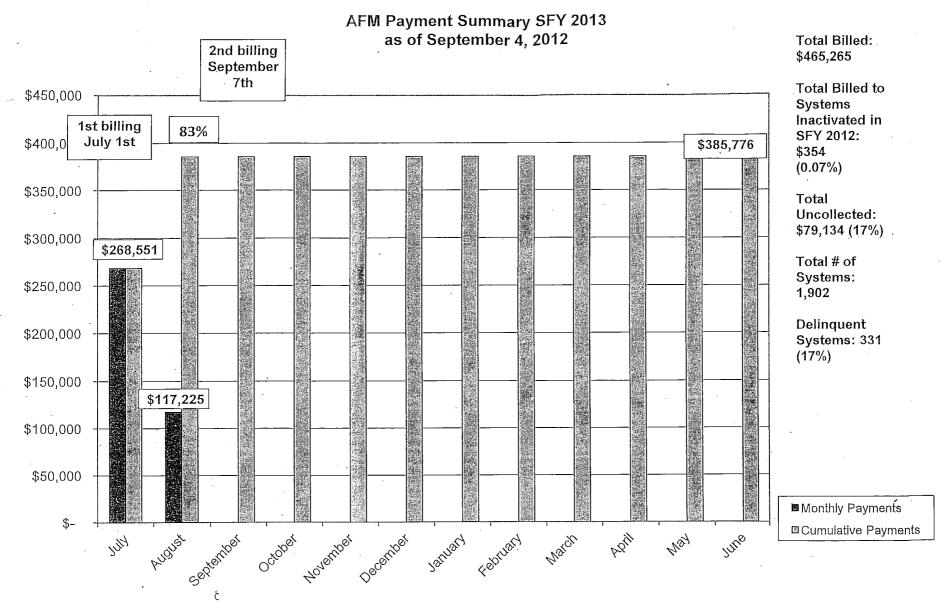

## 1. AFM FEE AND COLLECTION STATUS

Roger noted that collections are down slightly from last year. The current outstanding balance is \$79,000. Because we are no longer sending bills to out-of-state bottlers, our overall revenue for 2013 will be down from presious years. Roger indicated that the 2<sup>nd</sup> notice will be mailed this week.

## AFM Payment Summary SFY 2012 as of Sept 4, 2012

Total Billed: \$501,043

Month

Month

.