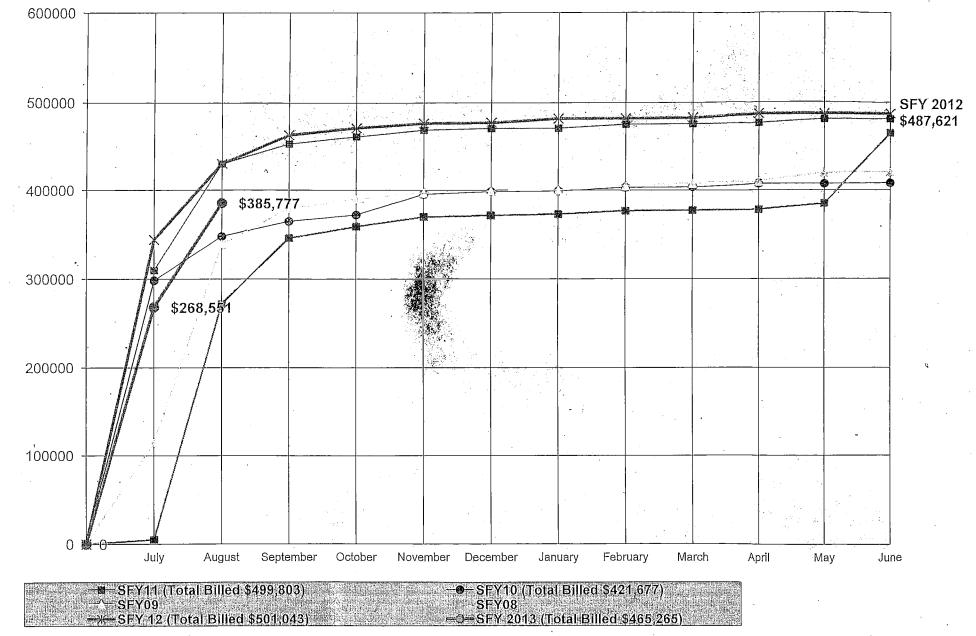

## AFM Payment Summary SFY 2012 as of Sept 4, 2012

Total Billed: \$501,043

Month

Month

.