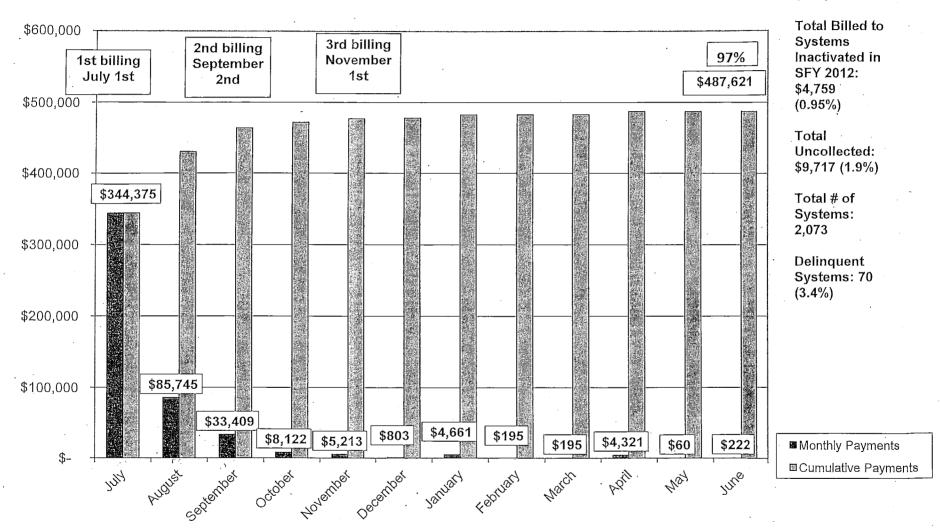

## AFM Payment Summary SFY 2012 as of Sept 4, 2012

Total Billed: \$501,043

Month

Month

.