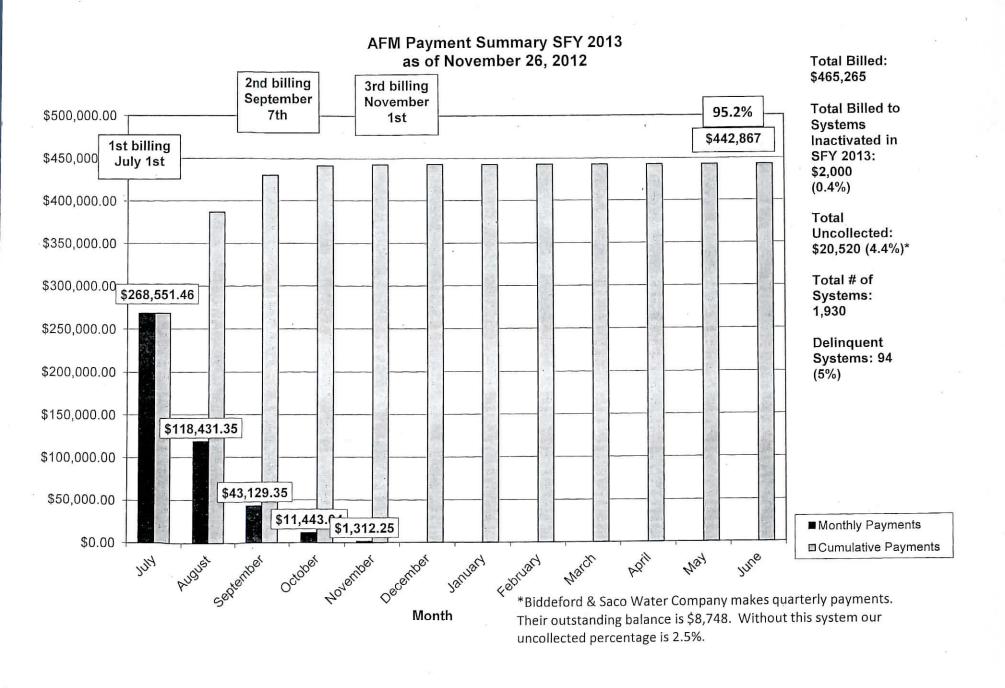

### 2. AFM FEE AND COLLECTION STATUS

Roger reported that the DWP has collected 95.2 percent of the anticipated revenue which is on par for previous years collection rates. See the attached handouts from the meeting for more details.