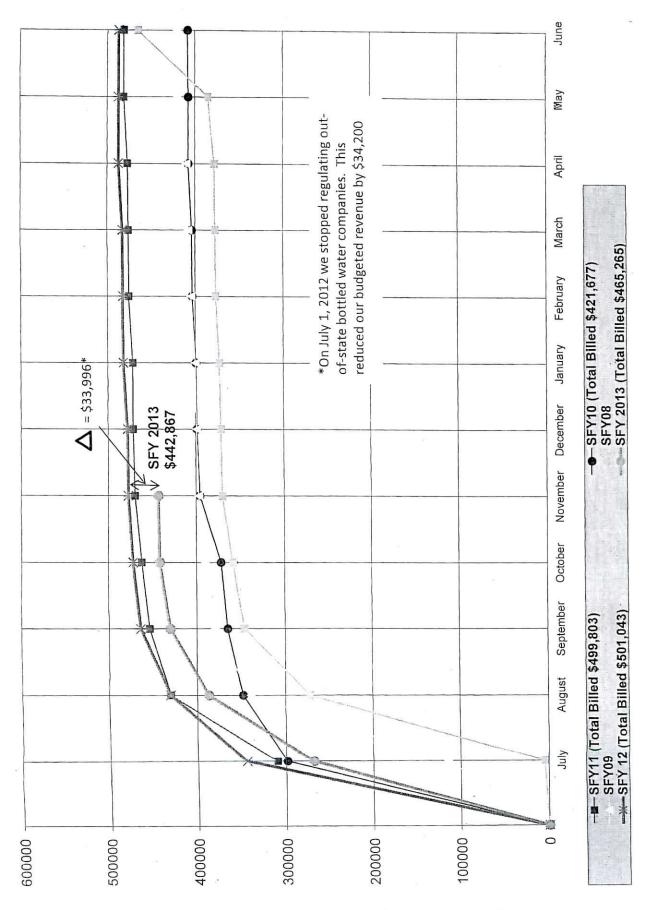

### 2. AFM FEE AND COLLECTION STATUS

Roger reported that the DWP has collected 95.2 percent of the anticipated revenue which is on par for previous years collection rates. See the attached handouts from the meeting for more details.