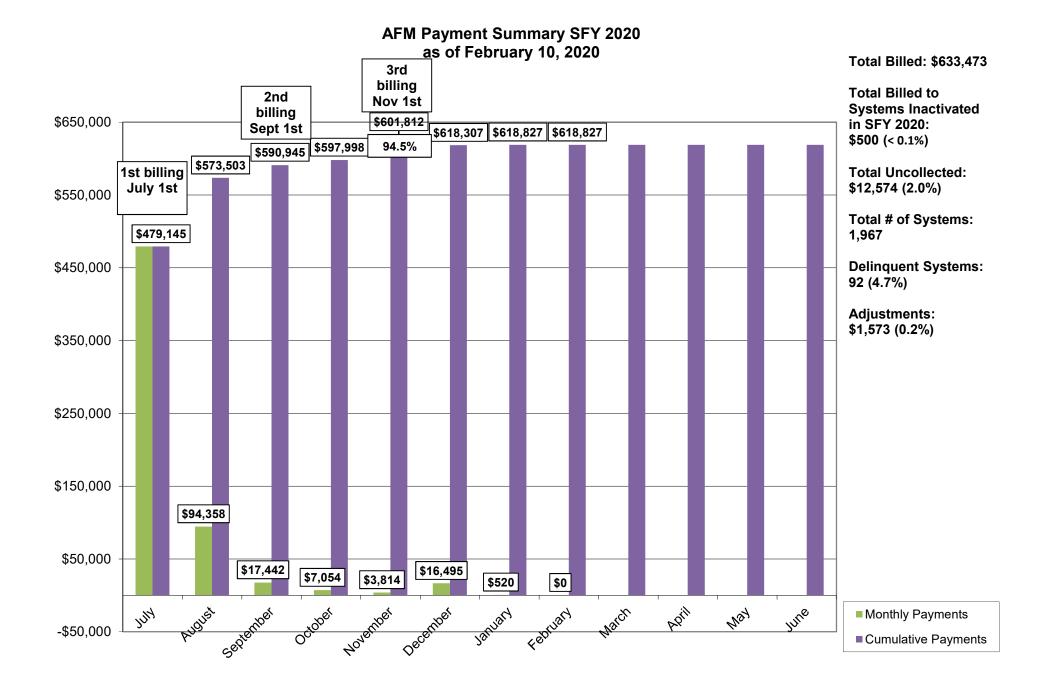

#### 2. SFY 2020 AFM FEE COLLECTION STATUS

Mike stated that we are at 97.7 percent collection rate. This is on par from previous years.

Jeanne M. Lambrew, Ph.D. Commissioner

Maine Department of Health and Human Services
Maine Center for Disease Control and Prevention
11 State House Station
286 Water Street
Augusta, Maine 04333-0011
Tel; (207) 287-8016; Fax (207) 287-9058
TTY: Dial 711 (Maine Relay)

#### **Amount Billed in July 2019**

| \$591,897.20 |
|--------------|
| \$7,500.85   |
| \$599,398.05 |
| \$34,075.00  |
| \$0.00       |
| \$34,075.00  |
| \$625,972.20 |
| \$7,500.85   |
| \$633,473.05 |
|              |

|                      |              |        | Amo        | ount Paid   |                |                  |        |
|----------------------|--------------|--------|------------|-------------|----------------|------------------|--------|
| Public Water Systems |              |        | Bottled Wa | ter Systems | TOTAL BY MONTH | PERCENT BY MONTH |        |
| July                 | \$478,019.90 |        | July       | \$1,125.00  |                | \$479,144.90     | 75.64% |
| August               | \$61,617.60  |        | August     | \$32,740.00 |                | \$94,357.60      | 14.90% |
| September            | \$17,232.00  |        | September  | \$210.00    |                | \$17,442.00      | 2.75%  |
| October              | \$7,053.80   |        | October    | \$0.00      |                | \$7,053.80       | 1.11%  |
| November             | \$3,813.75   |        | November   | \$0.00      |                | \$3,813.75       | 0.60%  |
| December             | \$16,494.60  |        | December   | \$0.00      |                | \$16,494.60      | 2.60%  |
| January              | \$520.00     |        | January    | \$0.00      |                | \$520.00         | 0.08%  |
| February             | \$0.00       |        | February   | \$0.00      |                | \$0.00           | 0.00%  |
| March                |              |        | March      |             |                |                  |        |
| April                |              |        | April      |             |                |                  |        |
| May                  |              |        | May        |             |                |                  |        |
| June                 |              |        | June       |             |                |                  |        |
| Totals               | \$584.751.65 | 97.56% |            | \$34,075.00 | 100.00%        | \$618,826.65     | 97.69% |

Amount Billed minus Amount Paid \$14,646.40
Amount Owed by Inactivated Systems \$500.20
Amount owed by Active Systems \$12,573.50
Adjustments and Waived Fees \$1,572.70

#### From SFY 2018 DWC Report

|                                  | Number of |                          |
|----------------------------------|-----------|--------------------------|
|                                  | Public    |                          |
|                                  | Water     | Number of each system    |
| Types of PWS                     | Systems   | type billed in July 2019 |
| Community                        | 375       | 377                      |
| Non-Transient Non-Community      | 371       | 376                      |
| Non-Community                    | 1,151     | 1,156                    |
| Bottled Water / Vending Machines | 58        | 58                       |
| Totals                           | 1,955     | 1,967                    |