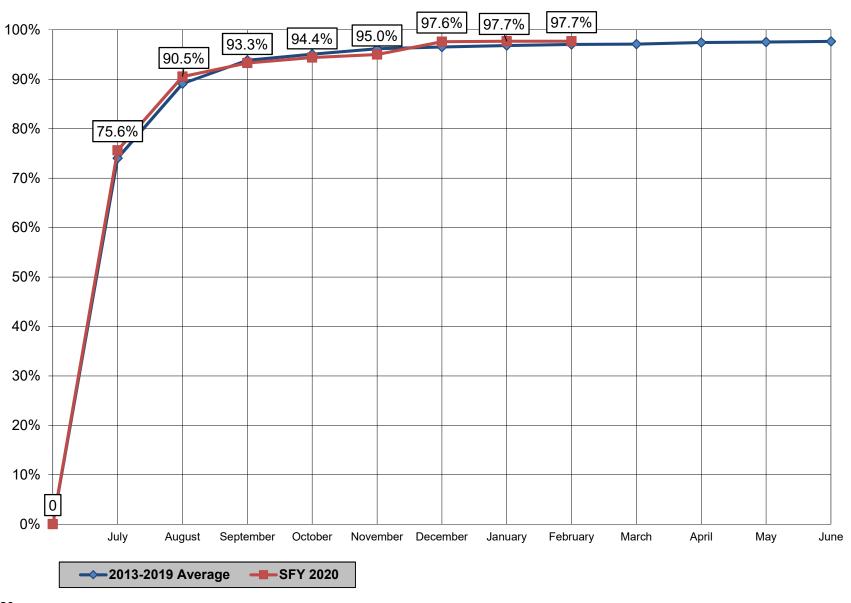

#### 2. SFY 2020 AFM FEE COLLECTION STATUS

Mike stated that we are at 97.7 percent collection rate. This is on par from previous years.

Jeanne M. Lambrew, Ph.D. Commissioner

Maine Department of Health and Human Services
Maine Center for Disease Control and Prevention
11 State House Station
286 Water Street
Augusta, Maine 04333-0011
Tel; (207) 287-8016; Fax (207) 287-9058
TTY: Dial 711 (Maine Relay)

# AFM Monthly Summary Percentage of Total Billed vs. Collected Updated February 10, 2020

|                      |              |        | Amo        | ount Paid   |                |                  |        |
|----------------------|--------------|--------|------------|-------------|----------------|------------------|--------|
| Public Water Systems |              |        | Bottled Wa | ter Systems | TOTAL BY MONTH | PERCENT BY MONTH |        |
| July                 | \$478,019.90 |        | July       | \$1,125.00  |                | \$479,144.90     | 75.64% |
| August               | \$61,617.60  |        | August     | \$32,740.00 |                | \$94,357.60      | 14.90% |
| September            | \$17,232.00  |        | September  | \$210.00    |                | \$17,442.00      | 2.75%  |
| October              | \$7,053.80   |        | October    | \$0.00      |                | \$7,053.80       | 1.11%  |
| November             | \$3,813.75   |        | November   | \$0.00      |                | \$3,813.75       | 0.60%  |
| December             | \$16,494.60  |        | December   | \$0.00      |                | \$16,494.60      | 2.60%  |
| January              | \$520.00     |        | January    | \$0.00      |                | \$520.00         | 0.08%  |
| February             | \$0.00       |        | February   | \$0.00      |                | \$0.00           | 0.00%  |
| March                |              |        | March      |             |                |                  |        |
| April                |              |        | April      |             |                |                  |        |
| May                  |              |        | May        |             |                |                  |        |
| June                 |              |        | June       |             |                |                  |        |
| Totals               | \$584.751.65 | 97.56% |            | \$34,075.00 | 100.00%        | \$618,826.65     | 97.69% |