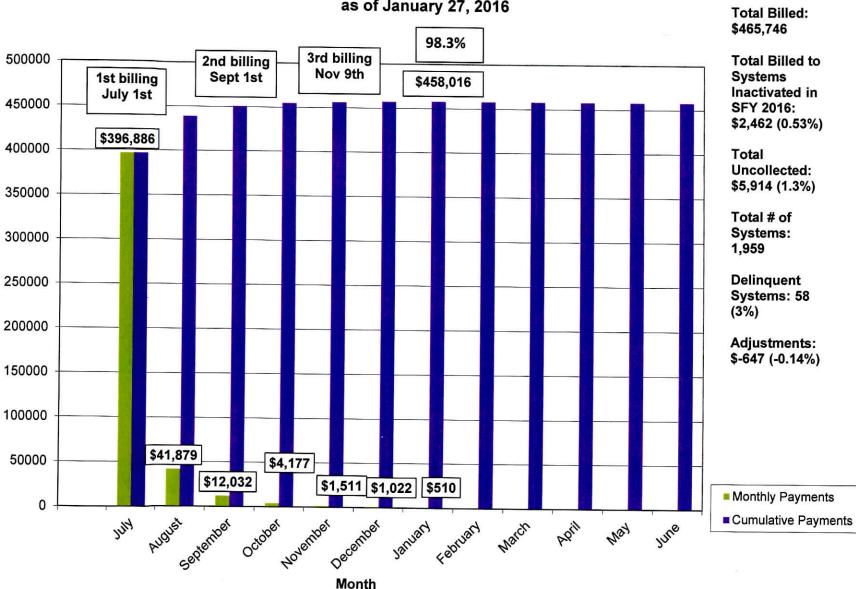

### 2. SFY 2016 AFM FEE AND COLLECTION STATUS

Roger stated that we had a 97 percent collection rate for the 2016 AFM billing. Roger stated that collection rates are on par from last year. Roger stated that the third billing notice was sent out in early November to the systems that still have not paid.

#### 3. AFM FINANCIAL STATUS

Roger indicated that expenditures are close to budget expectations. Based upon the anticipated carry-over fund levels in the five year budget projection, it appears that a fee increase will be needed for SFY2017.