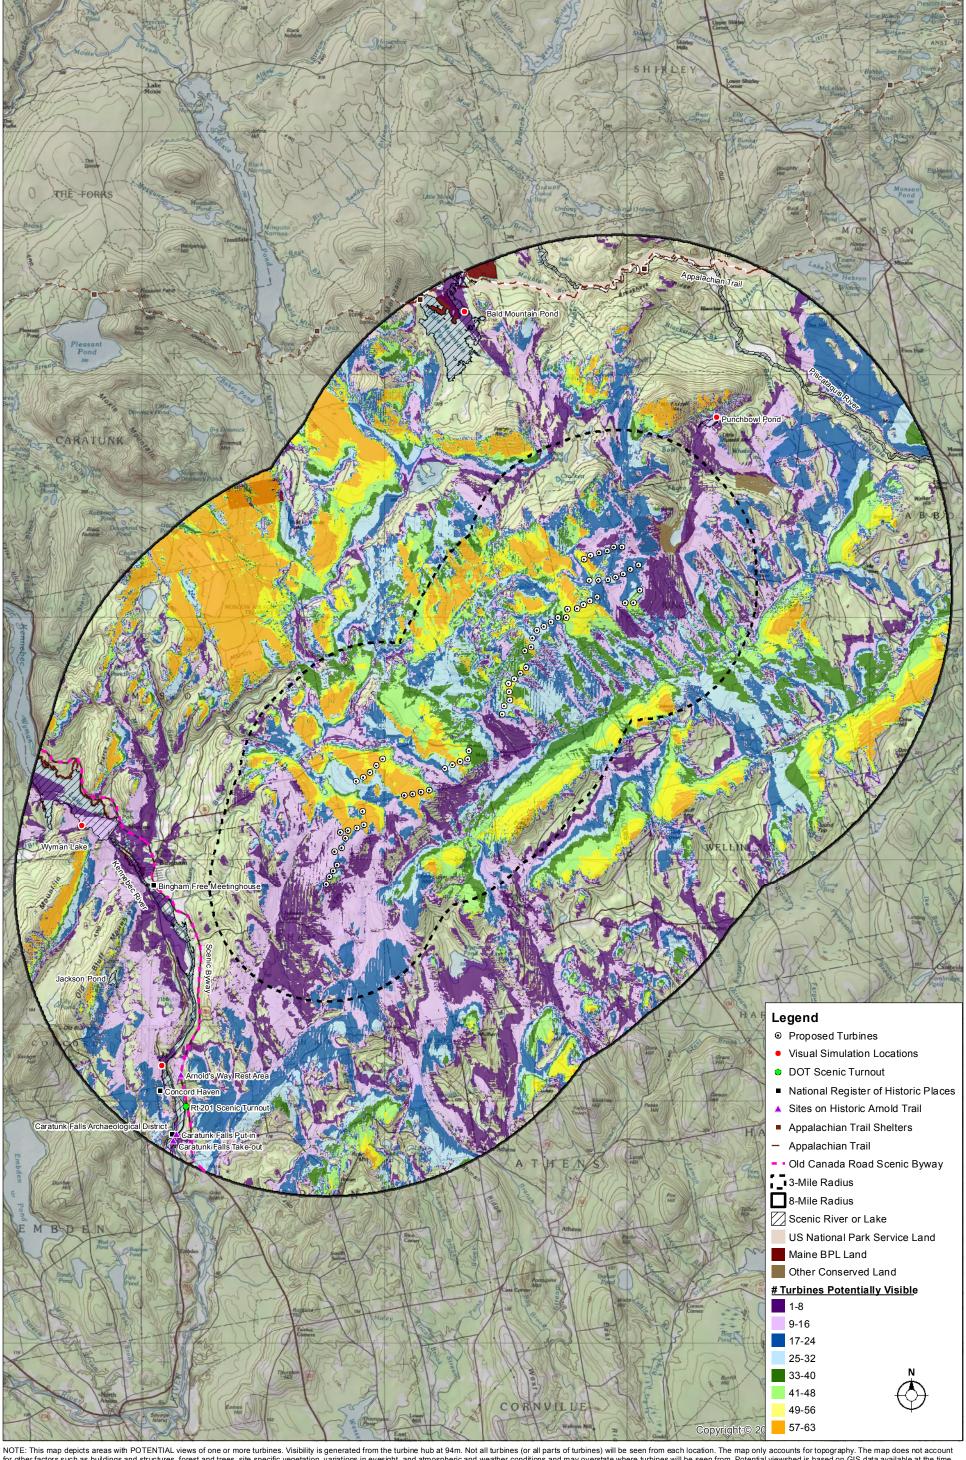

NOTE: This map depicts areas with POTENTIAL views of one or more turbines. Visibility is generated from the turbine hub at 94m. Not all turbines (or all parts of turbines) will be seen from each location. The map only accounts for topography. The map does not account for other factors such as buildings and structures, forest and trees, site specific vegetation, variations in eyesight, and atmospheric and weather conditions and may overstate where turbines will be seen from. Potential viewshed is based on GIS data available at the time from USGS and First Wind, LLC. Data is only as accurate as the original source and is not guaranteed by LandWorks.

## **Exhibit 2: Potential Visibility Map (Topography/from the HUB)**

Bingham Wind Project

Date: 4.18.13 Drawn By: NS

LandWorks

firstwind.