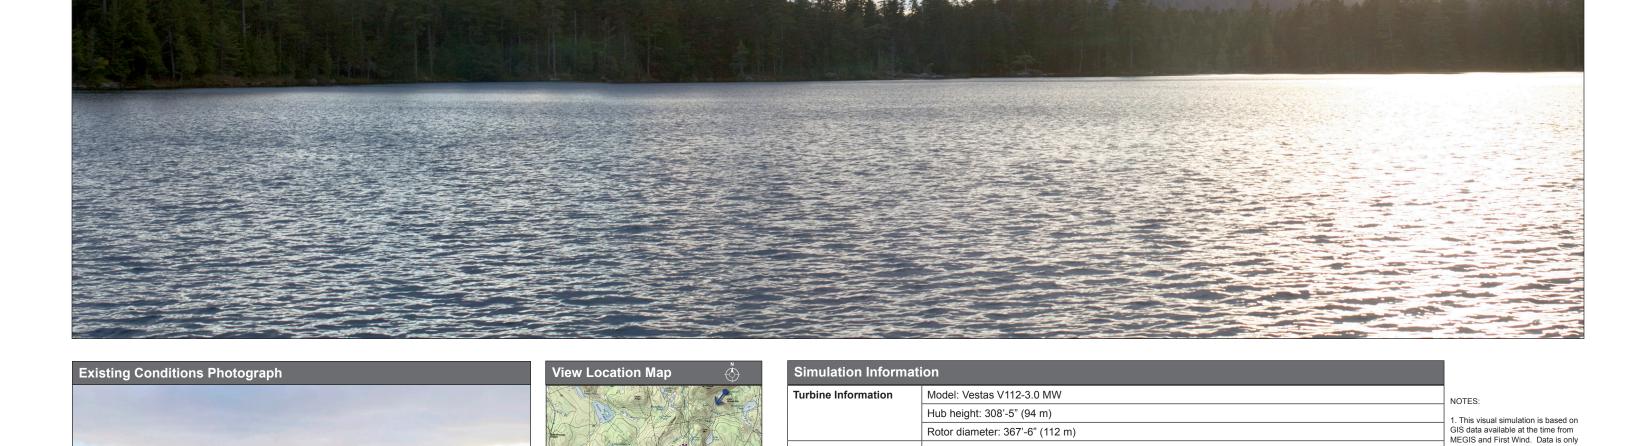

clearing.

**Technical Information** 

Rotor diameter: 367'-6" (112 m)

Location: Eastern shore of Punch Bowl Pond; 45.228° N, -69.589° W

Digital elevation data source: USGS National Elevation Dataset 1/3 arc-second

Software: VectorWorks 2008; ArcGis 3D Analyst; Google SketchUp Pro 8; Adobe Photoshop CS5

Camera elevation above sea level: 1002' (305.41 m)

Distance to nearest visible turbine: 4.25 miles (6.84 km)

Focal length (35mm equivalent): 56mm

Simulation viewing distance: 19" (48.26 cm)

**Photograph Information** Date and time: 11/05/12; 3:15 pm