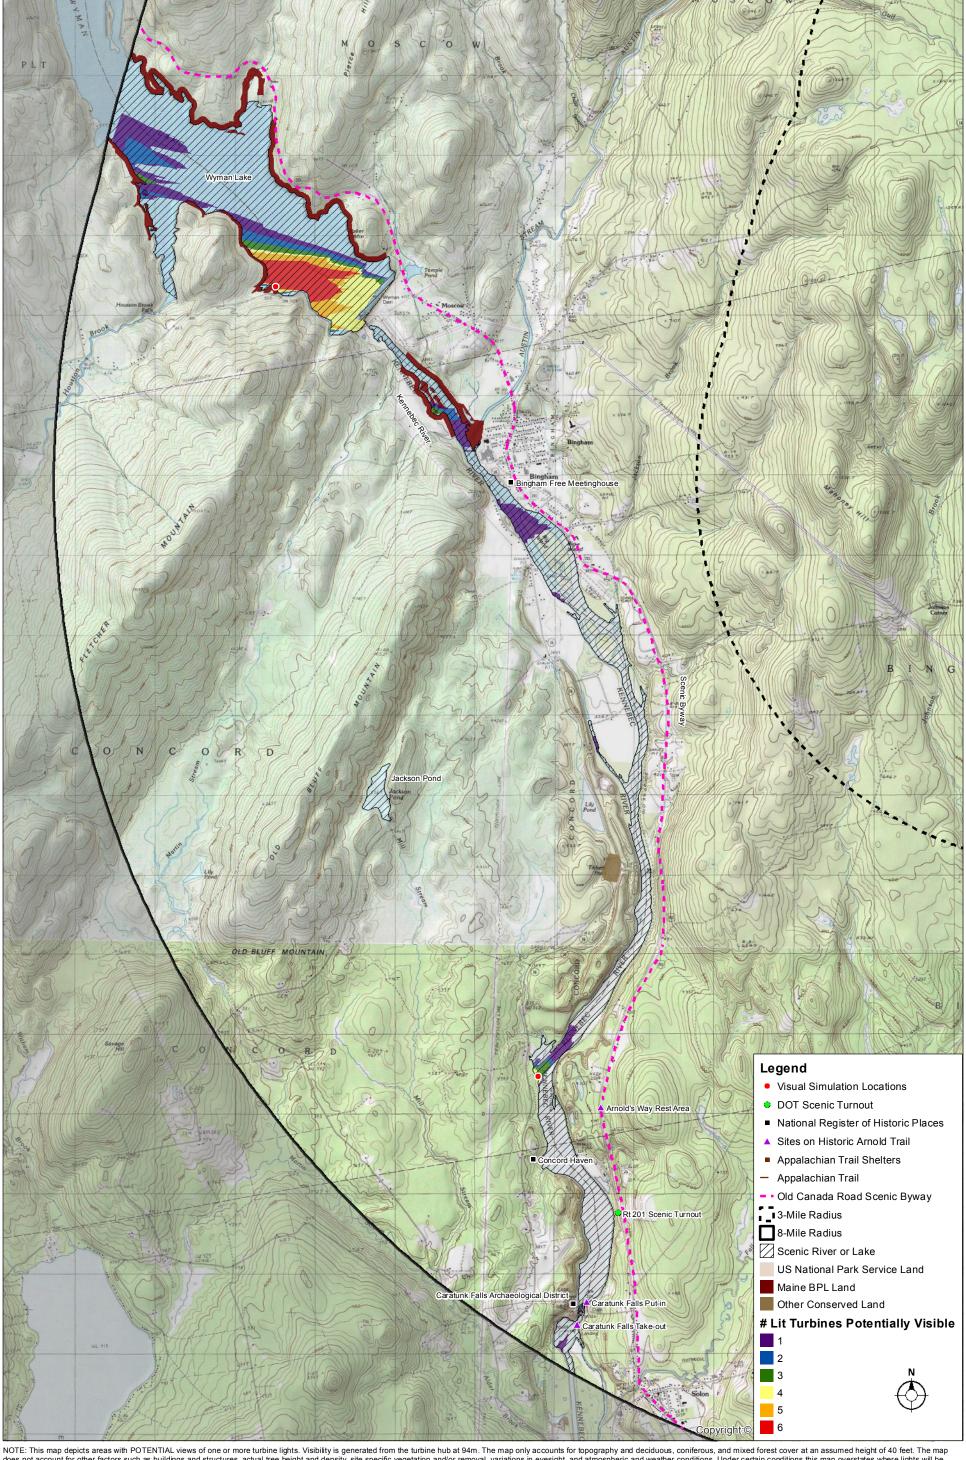

NOTE: This map depicts areas with POTENTIAL views of one or more turbine lights. Visibility is generated from the turbine hub at 94m. The map only accounts for topography and deciduous, coniferous, and mixed forest cover at an assumed height of 40 feet. The map does not account for other factors such as buildings and structures, actual tree height and density, site specific vegetation and/or removal, variations in eyesight, and atmospheric and weather conditions. Under certain conditions this map overstates where lights will be seen from. Potential viewshed is based on GIS data available at the time from USGS and First Wind, LLC. Data is only as accurate as the original source and is not guaranteed by LandWorks.