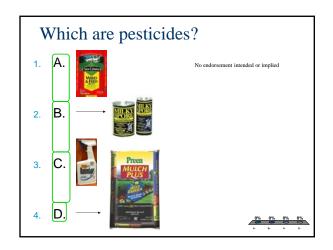

Sampled runoff water from intensive lawn care areas in Cumberland, S Portland, Westbrook, Falmouth, Yarmouth, Brunswick, Freeport, Portland and Cape Elizabeth & Back Cove area



#### Friends of Casco Bay Sampling - Pesticide residues detected in surface water

- - Diazinon up to (2.6 ppb)\*\*
    2,4-D up to (36.4 ppb)

  - Dicamba up to (4.1 ppb)MCPP up to (26 ppb)
  - MCPA up to (0.45 ppb)
  - Clopyralid up to (0.91 ppb)
  - Propiconazole up to (0.075 ppb)
  - Chlorothalonil up to (0.22 ppb) Found Excess Nitrogen & Phosphorous in most samples
- Pesticide residues detected in sediments

  - Bifenthrin up to (37 ppb)
    Permethrin up to (47 ppb)

## **USGS** National Water Quality Assessment

- Sampled