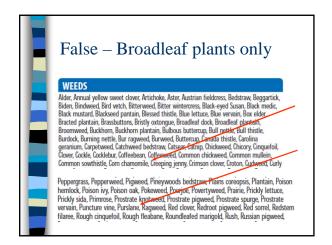

rous found at same levels as in agricultural streams
    - 70% of those samples exceeded the EPA desired goal for reducing nuisance plant growth (algae)

# Prevent water contamination



AVKEEP

- Locate & stay away from wells
- Stay away from ledge
- Stay away from wetlands & water
- Do not apply to slopes near water
- Do not apply before heavy rains
- Spot applications
- Vegetative buffers



### Storage

- Buy only what you need
- Keep them out of reach of children & lock them up
- Keep in original containers
- Never store in basement!







### Disposal

- Follow label
- Rinse containers
- Apply extra mix to labeled site
- Call BPC about obsolete pesticides









































































































































































































- Risk = Toxicity x Exposure
- All pesticides have risks
- Reduce risks wear PPE
- Make the benefits outweigh the risks