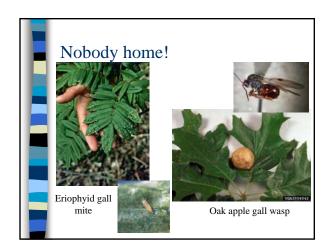

ted in 99% of Urban stream samples
  - Phosphorous found at same levels as in agricultural streams
    - 70% of those samples exceeded the EPA desired goal for reducing nuisance plant growth (algae)

# Prevent water contamination



AVKEEP

- Locate & stay away from wells
- Stay away from ledge
- Stay away from wetlands & water
- Do not apply to slopes near water
- Do not apply before heavy rains
- Spot applications
- Vegetative buffers



### Storage

- Buy only what you need
- Keep them out of reach of children & lock them up
- Keep in original containers
- Never store in basement!







### Disposal

- Follow label
- Rinse containers
- Apply extra mix to labeled site
- Call BPC about obsolete pesticides









































































































































































































- Risk = Toxicity x Exposure
- All pesticides have risks
- Reduce risks wear PPE
- Make the benefits outweigh the risks