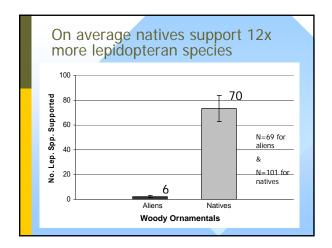

rbicides detected in 99% of Urban stream samples
  - Phosphorous found at same levels as in agricultural streams
    - 70% of those samples exceeded the EPA desired goal for reducing nuisance plant growth (algae)

# Prevent water contamination



AVKEEP

- Locate & stay away from wells
- Stay away from ledge
- Stay away from wetlands & water
- Do not apply to slopes near water
- Do not apply before heavy rains
- Spot applications
- Vegetative buffers



### Storage

- Buy only what you need
- Keep them out of reach of children & lock them up
- Keep in original containers
- Never store in basement!







### Disposal

- Follow label
- Rinse containers
- Apply extra mix to labeled site
- Call BPC about obsolete pesticides









































































































































































































- Risk = Toxicity x Exposure
- All pesticides have risks
- Reduce risks wear PPE
- Make the benefits outweigh the risks