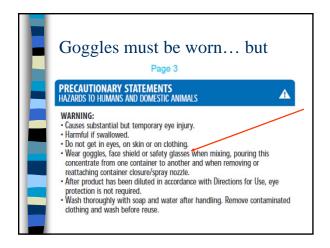

samples
  - Phosphorous found at same levels as in agricultural streams
    - 70% of those samples exceeded the EPA desired goal for reducing nuisance plant growth (algae)

# Prevent water contamination



AVKEEP

- Locate & stay away from wells
- Stay away from ledge
- Stay away from wetlands & water
- Do not apply to slopes near water
- Do not apply before heavy rains
- Spot applications
- Vegetative buffers



### Storage

- Buy only what you need
- Keep them out of reach of children & lock them up
- Keep in original containers
- Never store in basement!







### Disposal

- Follow label
- Rinse containers
- Apply extra mix to labeled site
- Call BPC about obsolete pesticides









































































































































































































- Risk = Toxicity x Exposure
- All pesticides have risks
- Reduce risks wear PPE
- Make the benefits outweigh the risks