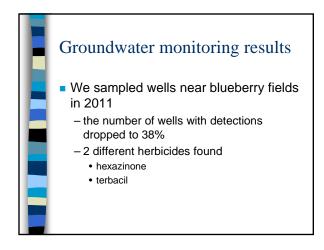

Sampled runoff water from intensive lawn care areas in Cumberland, S Portland, Westbrook, Falmouth, Yarmouth, Brunswick, Freeport, Portland and Cape Elizabeth & Back Cove area