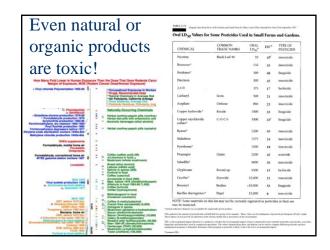

Sampled runoff water from intensive lawn care areas in Cumberland, S Portland, Westbrook, Falmouth, Yarmouth, Brunswick, Freeport, Portland and Cape Elizabeth & Back Cove area

#### Friends of Casco Bay Sampling - Pesticide residues detected in surface water

- - Diazinon up to (2.6 ppb)\*\*
    2,4-D up to (36.4 ppb)

  - Dicamba up to (4.1 ppb)MCPP up to (26 ppb)
  - MCPA up to (0.45 ppb)
  - Clopyralid up to (0.91 ppb)
  - Propiconazole up to (0.075 ppb)
  - Chlorothalonil up to (0.22 ppb) Found Excess Nitrogen & Phosphorous in most samples
- Pesticide residues detected in sediments

  - Bifenthrin up to (37 ppb)
    Permethrin up to (47 ppb)

## **USGS** National Water Quality Assessment

- Sampled urban streams
  - Insecticides occurred more frequently in urban streams than they did in agricultural area
  - Herbicides detected in 99% of Urban stream samples
  - Phosphorous found at same levels as in agricultural streams
    - 70% of those samples exceeded the EPA desired goal for reducing nuisance plant growth (algae)