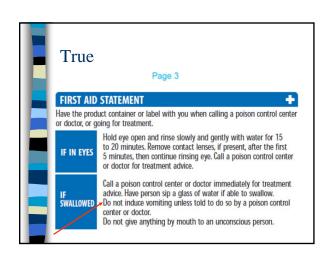

### Disposal

- Follow label
- Rinse containers
- Apply extra mix to labeled site
- Call BPC about obsolete pesticides

- Risk = Toxicity x Exposure
- All pesticides have risks
- Reduce risks wear PPE
- Make the benefits outweigh the risks