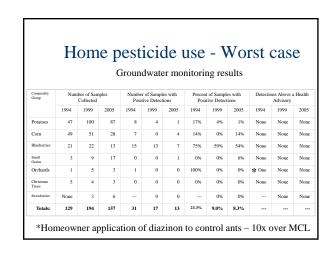

Sampled runoff water from intensive lawn care areas in Cumberland, S Portland, Westbrook, Falmouth, Yarmouth, Brunswick, Freeport, Portland and Cape Elizabeth & Back Cove area