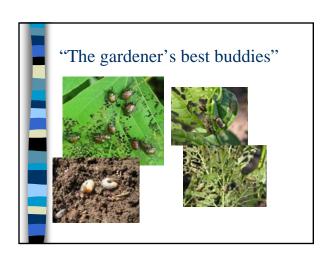

Sampled runoff water from intensive lawn care areas in Cumberland, S Portland, Westbrook, Falmouth, Yarmouth, Brunswick, Freeport, Portland and Cape Elizabeth & Back Cove area