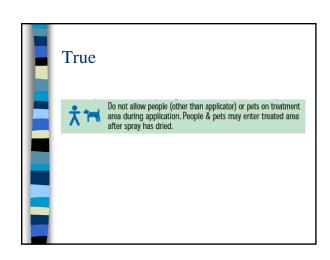

Phosphorous found at same levels as in agricultural streams
    - 70% of those samples exceeded the EPA desired goal for reducing nuisance plant growth (algae)

# Prevent water contamination



AVKEEP

- Locate & stay away from wells
- Stay away from ledge
- Stay away from wetlands & water
- Do not apply to slopes near water
- Do not apply before heavy rains
- Spot applications
- Vegetative buffers



### Storage

- Buy only what you need
- Keep them out of reach of children & lock them up
- Keep in original containers
- Never store in basement!







### Disposal

- Follow label
- Rinse containers
- Apply extra mix to labeled site
- Call BPC about obsolete pesticides









































































































































































































- Risk = Toxicity x Exposure
- All pesticides have risks
- Reduce risks wear PPE
- Make the benefits outweigh the risks