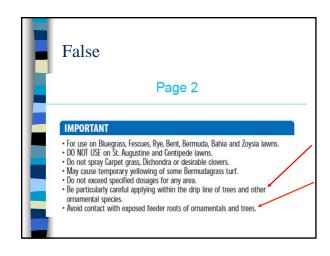

Urban stream samples
  - Phosphorous found at same levels as in agricultural streams
    - 70% of those samples exceeded the EPA desired goal for reducing nuisance plant growth (algae)

# Prevent water contamination



AVKEEP

- Locate & stay away from wells
- Stay away from ledge
- Stay away from wetlands & water
- Do not apply to slopes near water
- Do not apply before heavy rains
- Spot applications
- Vegetative buffers



### Storage

- Buy only what you need
- Keep them out of reach of children & lock them up
- Keep in original containers
- Never store in basement!







### Disposal

- Follow label
- Rinse containers
- Apply extra mix to labeled site
- Call BPC about obsolete pesticides









































































































































































































- Risk = Toxicity x Exposure
- All pesticides have risks
- Reduce risks wear PPE
- Make the benefits outweigh the risks