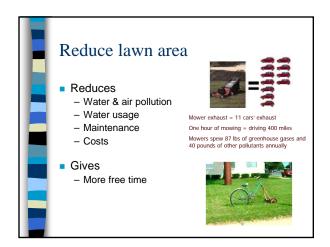

- 70% of those samples exceeded the EPA desired goal for reducing nuisance plant growth (algae)

# Prevent water contamination



AVKEEP

- Locate & stay away from wells
- Stay away from ledge
- Stay away from wetlands & water
- Do not apply to slopes near water
- Do not apply before heavy rains
- Spot applications
- Vegetative buffers



### Storage

- Buy only what you need
- Keep them out of reach of children & lock them up
- Keep in original containers
- Never store in basement!







### Disposal

- Follow label
- Rinse containers
- Apply extra mix to labeled site
- Call BPC about obsolete pesticides









































































































































































































- Risk = Toxicity x Exposure
- All pesticides have risks
- Reduce risks wear PPE
- Make the benefits outweigh the risks