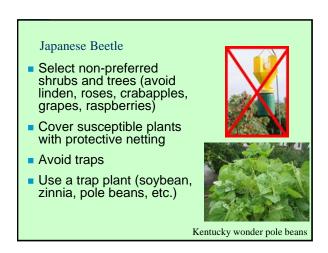

# Prevent water contamination

AVKEEP

- Locate & stay away from wells
- Stay away from ledge
- Stay away from wetlands & water
- Do not apply to slopes near water
- Do not apply before heavy rains
- Spot applications
- Vegetative buffers