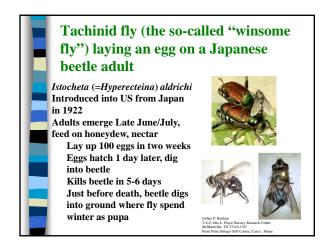

n agricultural area
  - Herbicides detected in 99% of Urban stream samples
  - Phosphorous found at same levels as in agricultural streams
    - 70% of those samples exceeded the EPA desired goal for reducing nuisance plant growth (algae)

# Prevent water contamination



AVKEEP

- Locate & stay away from wells
- Stay away from ledge
- Stay away from wetlands & water
- Do not apply to slopes near water
- Do not apply before heavy rains
- Spot applications
- Vegetative buffers



### Storage

- Buy only what you need
- Keep them out of reach of children & lock them up
- Keep in original containers
- Never store in basement!







### Disposal

- Follow label
- Rinse containers
- Apply extra mix to labeled site
- Call BPC about obsolete pesticides









































































































































































































- Risk = Toxicity x Exposure
- All pesticides have risks
- Reduce risks wear PPE
- Make the benefits outweigh the risks