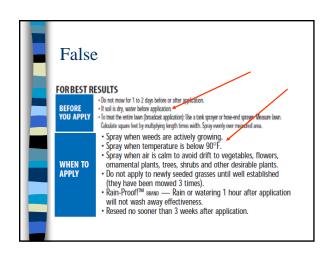

found at same levels as in agricultural streams
    - 70% of those samples exceeded the EPA desired goal for reducing nuisance plant growth (algae)

# Prevent water contamination



AVKEEP

- Locate & stay away from wells
- Stay away from ledge
- Stay away from wetlands & water
- Do not apply to slopes near water
- Do not apply before heavy rains
- Spot applications
- Vegetative buffers



### Storage

- Buy only what you need
- Keep them out of reach of children & lock them up
- Keep in original containers
- Never store in basement!







### Disposal

- Follow label
- Rinse containers
- Apply extra mix to labeled site
- Call BPC about obsolete pesticides









































































































































































































- Risk = Toxicity x Exposure
- All pesticides have risks
- Reduce risks wear PPE
- Make the benefits outweigh the risks