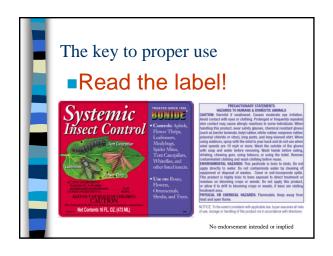

### Disposal

- Follow label
- Rinse containers
- Apply extra mix to labeled site
- Call BPC about obsolete pesticides

- Risk = Toxicity x Exposure
- All pesticides have risks
- Reduce risks wear PPE
- Make the benefits outweigh the risks