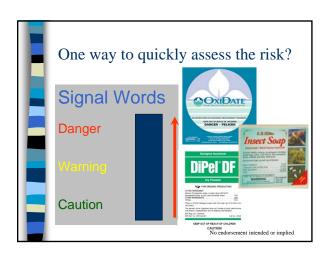

### Disposal

- Follow label
- Rinse containers
- Apply extra mix to labeled site
- Call BPC about obsolete pesticides

- Risk = Toxicity x Exposure
- All pesticides have risks
- Reduce risks wear PPE
- Make the benefits outweigh the risks