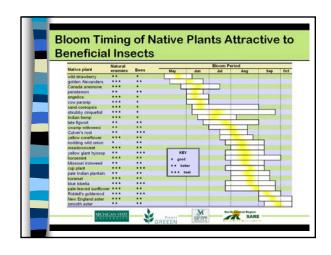

- Herbicides detected in 99% of Urban stream samples
  - Phosphorous found at same levels as in agricultural streams
    - 70% of those samples exceeded the EPA desired goal for reducing nuisance plant growth (algae)

# Prevent water contamination



AVKEEP

- Locate & stay away from wells
- Stay away from ledge
- Stay away from wetlands & water
- Do not apply to slopes near water
- Do not apply before heavy rains
- Spot applications
- Vegetative buffers



### Storage

- Buy only what you need
- Keep them out of reach of children & lock them up
- Keep in original containers
- Never store in basement!







### Disposal

- Follow label
- Rinse containers
- Apply extra mix to labeled site
- Call BPC about obsolete pesticides









































































































































































































- Risk = Toxicity x Exposure
- All pesticides have risks
- Reduce risks wear PPE
- Make the benefits outweigh the risks