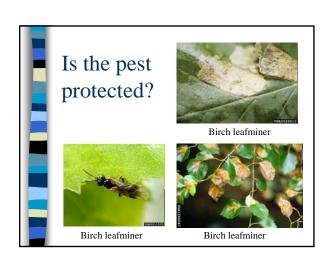

detected in 99% of Urban stream samples
  - Phosphorous found at same levels as in agricultural streams
    - 70% of those samples exceeded the EPA desired goal for reducing nuisance plant growth (algae)

# Prevent water contamination



AVKEEP

- Locate & stay away from wells
- Stay away from ledge
- Stay away from wetlands & water
- Do not apply to slopes near water
- Do not apply before heavy rains
- Spot applications
- Vegetative buffers



### Storage

- Buy only what you need
- Keep them out of reach of children & lock them up
- Keep in original containers
- Never store in basement!







### Disposal

- Follow label
- Rinse containers
- Apply extra mix to labeled site
- Call BPC about obsolete pesticides









































































































































































































- Risk = Toxicity x Exposure
- All pesticides have risks
- Reduce risks wear PPE
- Make the benefits outweigh the risks