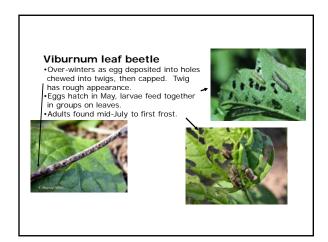

## **USGS** National Water Quality Assessment

- Sampled urban streams
  - Insecticides occurred more frequently in urban streams than they did in agricultural area
  - Herbicides detected in 99% of Urban stream samples
  - Phosphorous found at same levels as in agricultural streams
    - 70% of those samples exceeded the EPA desired goal for reducing nuisance plant growth (algae)