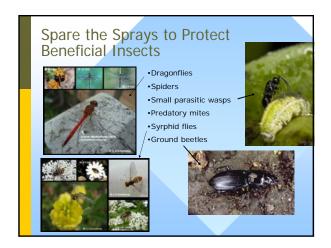

rea
  - Herbicides detected in 99% of Urban stream samples
  - Phosphorous found at same levels as in agricultural streams
    - 70% of those samples exceeded the EPA desired goal for reducing nuisance plant growth (algae)

# Prevent water contamination



AVKEEP

- Locate & stay away from wells
- Stay away from ledge
- Stay away from wetlands & water
- Do not apply to slopes near water
- Do not apply before heavy rains
- Spot applications
- Vegetative buffers



### Storage

- Buy only what you need
- Keep them out of reach of children & lock them up
- Keep in original containers
- Never store in basement!







### Disposal

- Follow label
- Rinse containers
- Apply extra mix to labeled site
- Call BPC about obsolete pesticides









































































































































































































- Risk = Toxicity x Exposure
- All pesticides have risks
- Reduce risks wear PPE
- Make the benefits outweigh the risks