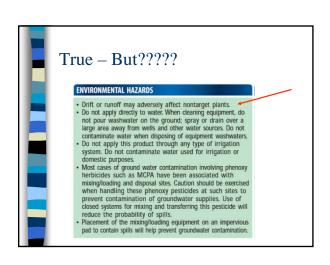

# Prevent water contamination

AVKEEP

- Locate & stay away from wells
- Stay away from ledge
- Stay away from wetlands & water
- Do not apply to slopes near water
- Do not apply before heavy rains
- Spot applications
- Vegetative buffers