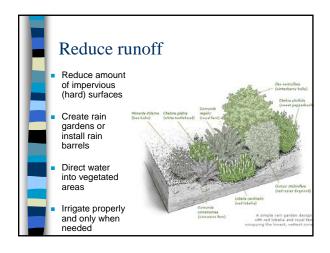

0% of those samples exceeded the EPA desired goal for reducing nuisance plant growth (algae)

# Prevent water contamination



AVKEEP

- Locate & stay away from wells
- Stay away from ledge
- Stay away from wetlands & water
- Do not apply to slopes near water
- Do not apply before heavy rains
- Spot applications
- Vegetative buffers



### Storage

- Buy only what you need
- Keep them out of reach of children & lock them up
- Keep in original containers
- Never store in basement!







### Disposal

- Follow label
- Rinse containers
- Apply extra mix to labeled site
- Call BPC about obsolete pesticides









































































































































































































- Risk = Toxicity x Exposure
- All pesticides have risks
- Reduce risks wear PPE
- Make the benefits outweigh the risks