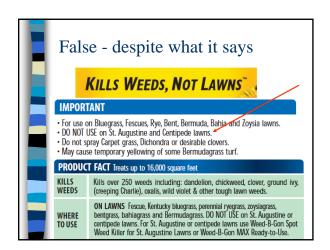

- Phosphorous found at same levels as in agricultural streams
    - 70% of those samples exceeded the EPA desired goal for reducing nuisance plant growth (algae)

# Prevent water contamination



AVKEEP

- Locate & stay away from wells
- Stay away from ledge
- Stay away from wetlands & water
- Do not apply to slopes near water
- Do not apply before heavy rains
- Spot applications
- Vegetative buffers



### Storage

- Buy only what you need
- Keep them out of reach of children & lock them up
- Keep in original containers
- Never store in basement!







### Disposal

- Follow label
- Rinse containers
- Apply extra mix to labeled site
- Call BPC about obsolete pesticides









































































































































































































- Risk = Toxicity x Exposure
- All pesticides have risks
- Reduce risks wear PPE
- Make the benefits outweigh the risks