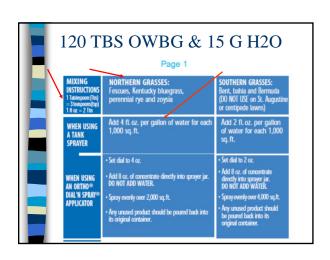

n stream samples
  - Phosphorous found at same levels as in agricultural streams
    - 70% of those samples exceeded the EPA desired goal for reducing nuisance plant growth (algae)

# Prevent water contamination



AVKEEP

- Locate & stay away from wells
- Stay away from ledge
- Stay away from wetlands & water
- Do not apply to slopes near water
- Do not apply before heavy rains
- Spot applications
- Vegetative buffers



### Storage

- Buy only what you need
- Keep them out of reach of children & lock them up
- Keep in original containers
- Never store in basement!







### Disposal

- Follow label
- Rinse containers
- Apply extra mix to labeled site
- Call BPC about obsolete pesticides









































































































































































































- Risk = Toxicity x Exposure
- All pesticides have risks
- Reduce risks wear PPE
- Make the benefits outweigh the risks