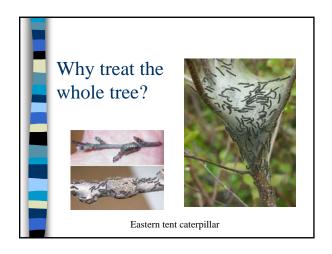

s as in agricultural streams
    - 70% of those samples exceeded the EPA desired goal for reducing nuisance plant growth (algae)

# Prevent water contamination



AVKEEP

- Locate & stay away from wells
- Stay away from ledge
- Stay away from wetlands & water
- Do not apply to slopes near water
- Do not apply before heavy rains
- Spot applications
- Vegetative buffers



### Storage

- Buy only what you need
- Keep them out of reach of children & lock them up
- Keep in original containers
- Never store in basement!







### Disposal

- Follow label
- Rinse containers
- Apply extra mix to labeled site
- Call BPC about obsolete pesticides









































































































































































































- Risk = Toxicity x Exposure
- All pesticides have risks
- Reduce risks wear PPE
- Make the benefits outweigh the risks