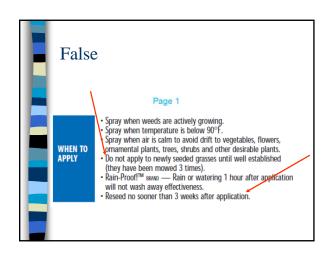

ream samples
  - Phosphorous found at same levels as in agricultural streams
    - 70% of those samples exceeded the EPA desired goal for reducing nuisance plant growth (algae)

# Prevent water contamination



AVKEEP

- Locate & stay away from wells
- Stay away from ledge
- Stay away from wetlands & water
- Do not apply to slopes near water
- Do not apply before heavy rains
- Spot applications
- Vegetative buffers



### Storage

- Buy only what you need
- Keep them out of reach of children & lock them up
- Keep in original containers
- Never store in basement!







### Disposal

- Follow label
- Rinse containers
- Apply extra mix to labeled site
- Call BPC about obsolete pesticides









































































































































































































- Risk = Toxicity x Exposure
- All pesticides have risks
- Reduce risks wear PPE
- Make the benefits outweigh the risks