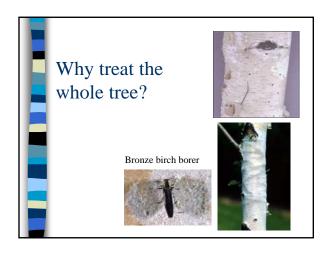

els as in agricultural streams
    - 70% of those samples exceeded the EPA desired goal for reducing nuisance plant growth (algae)

# Prevent water contamination



AVKEEP

- Locate & stay away from wells
- Stay away from ledge
- Stay away from wetlands & water
- Do not apply to slopes near water
- Do not apply before heavy rains
- Spot applications
- Vegetative buffers



### Storage

- Buy only what you need
- Keep them out of reach of children & lock them up
- Keep in original containers
- Never store in basement!







### Disposal

- Follow label
- Rinse containers
- Apply extra mix to labeled site
- Call BPC about obsolete pesticides









































































































































































































- Risk = Toxicity x Exposure
- All pesticides have risks
- Reduce risks wear PPE
- Make the benefits outweigh the risks