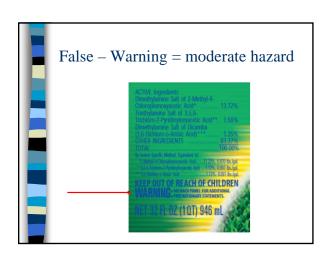

### Disposal

- Follow label
- Rinse containers
- Apply extra mix to labeled site
- Call BPC about obsolete pesticides

- Risk = Toxicity x Exposure
- All pesticides have risks
- Reduce risks wear PPE
- Make the benefits outweigh the risks