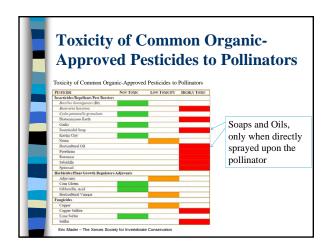

Sampled runoff water from intensive lawn care areas in Cumberland, S Portland, Westbrook, Falmouth, Yarmouth, Brunswick, Freeport, Portland and Cape Elizabeth & Back Cove area



#### Friends of Casco Bay Sampling - Pesticide residues detected in surface water

- - Diazinon up to (2.6 ppb)\*\*
    2,4-D up to (36.4 ppb)

  - Dicamba up to (4.1 ppb)MCPP up to (26 ppb)
  - MCPA up to (0.45 ppb)
  - Clopyralid up to (0.91 ppb)
  - Propiconazole up to (0.075 ppb)
  - Chlorothalonil up to (0.22 ppb) Found Excess Nitrogen & Phosphorous in most samples
- Pesticide residues detected in sediments

  - Bifenthrin up to (37 ppb)
    Permethrin up to (47 ppb)

## **USGS** National Water Quality Assessment

- Sampled urban streams
  - Insecticides occurred more frequently in urban