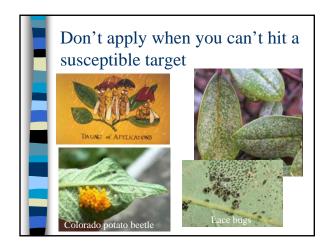

etected in 99% of Urban stream samples
  - Phosphorous found at same levels as in agricultural streams
    - 70% of those samples exceeded the EPA desired goal for reducing nuisance plant growth (algae)

# Prevent water contamination



AVKEEP

- Locate & stay away from wells
- Stay away from ledge
- Stay away from wetlands & water
- Do not apply to slopes near water
- Do not apply before heavy rains
- Spot applications
- Vegetative buffers



### Storage

- Buy only what you need
- Keep them out of reach of children & lock them up
- Keep in original containers
- Never store in basement!







### Disposal

- Follow label
- Rinse containers
- Apply extra mix to labeled site
- Call BPC about obsolete pesticides









































































































































































































- Risk = Toxicity x Exposure
- All pesticides have risks
- Reduce risks wear PPE
- Make the benefits outweigh the risks