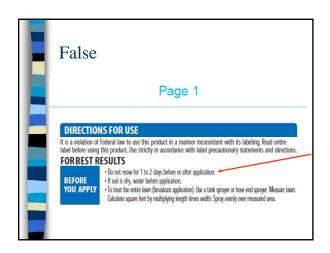

of Urban stream samples
  - Phosphorous found at same levels as in agricultural streams
    - 70% of those samples exceeded the EPA desired goal for reducing nuisance plant growth (algae)

# Prevent water contamination



AVKEEP

- Locate & stay away from wells
- Stay away from ledge
- Stay away from wetlands & water
- Do not apply to slopes near water
- Do not apply before heavy rains
- Spot applications
- Vegetative buffers



### Storage

- Buy only what you need
- Keep them out of reach of children & lock them up
- Keep in original containers
- Never store in basement!







### Disposal

- Follow label
- Rinse containers
- Apply extra mix to labeled site
- Call BPC about obsolete pesticides









































































































































































































- Risk = Toxicity x Exposure
- All pesticides have risks
- Reduce risks wear PPE
- Make the benefits outweigh the risks