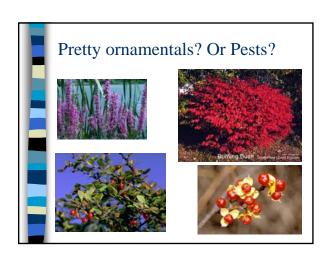

- Herbicides detected in 99% of Urban stream samples
  - Phosphorous found at same levels as in agricultural streams
    - 70% of those samples exceeded the EPA desired goal for reducing nuisance plant growth (algae)

# Prevent water contamination



AVKEEP

- Locate & stay away from wells
- Stay away from ledge
- Stay away from wetlands & water
- Do not apply to slopes near water
- Do not apply before heavy rains
- Spot applications
- Vegetative buffers



### Storage

- Buy only what you need
- Keep them out of reach of children & lock them up
- Keep in original containers
- Never store in basement!







### Disposal

- Follow label
- Rinse containers
- Apply extra mix to labeled site
- Call BPC about obsolete pesticides









































































































































































































- Risk = Toxicity x Exposure
- All pesticides have risks
- Reduce risks wear PPE
- Make the benefits outweigh the risks