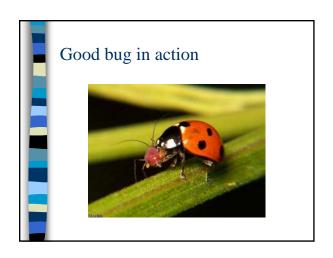

cultural area
  - Herbicides detected in 99% of Urban stream samples
  - Phosphorous found at same levels as in agricultural streams
    - 70% of those samples exceeded the EPA desired goal for reducing nuisance plant growth (algae)

# Prevent water contamination



AVKEEP

- Locate & stay away from wells
- Stay away from ledge
- Stay away from wetlands & water
- Do not apply to slopes near water
- Do not apply before heavy rains
- Spot applications
- Vegetative buffers



### Storage

- Buy only what you need
- Keep them out of reach of children & lock them up
- Keep in original containers
- Never store in basement!







### Disposal

- Follow label
- Rinse containers
- Apply extra mix to labeled site
- Call BPC about obsolete pesticides









































































































































































































- Risk = Toxicity x Exposure
- All pesticides have risks
- Reduce risks wear PPE
- Make the benefits outweigh the risks