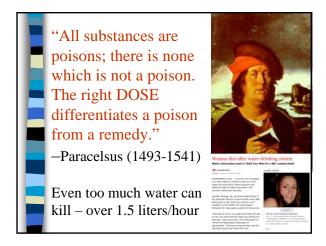

### Disposal

- Follow label
- Rinse containers
- Apply extra mix to labeled site
- Call BPC about obsolete pesticides

- Risk = Toxicity x Exposure
- All pesticides have risks
- Reduce risks wear PPE
- Make the benefits outweigh the risks