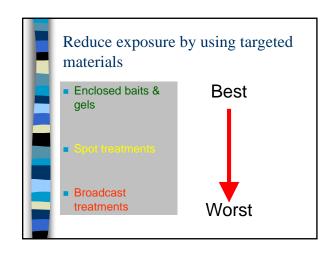

# Prevent water contamination

AVKEEP

- Locate & stay away from wells
- Stay away from ledge
- Stay away from wetlands & water
- Do not apply to slopes near water
- Do not apply before heavy rains
- Spot applications
- Vegetative buffers