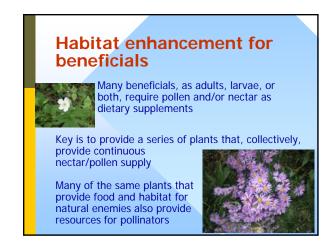

a
  - Herbicides detected in 99% of Urban stream samples
  - Phosphorous found at same levels as in agricultural streams
    - 70% of those samples exceeded the EPA desired goal for reducing nuisance plant growth (algae)

# Prevent water contamination



AVKEEP

- Locate & stay away from wells
- Stay away from ledge
- Stay away from wetlands & water
- Do not apply to slopes near water
- Do not apply before heavy rains
- Spot applications
- Vegetative buffers



### Storage

- Buy only what you need
- Keep them out of reach of children & lock them up
- Keep in original containers
- Never store in basement!







### Disposal

- Follow label
- Rinse containers
- Apply extra mix to labeled site
- Call BPC about obsolete pesticides









































































































































































































- Risk = Toxicity x Exposure
- All pesticides have risks
- Reduce risks wear PPE
- Make the benefits outweigh the risks