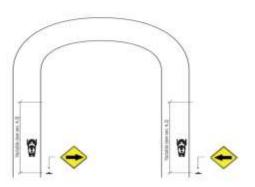

### Terms and Conditions of Application/Agreement

Snowmobile Trail Maintenance Grant Program: By applying for the grant, the applicant agrees to the following conditions:

- 1. All grant money received under the program must be used for the sole purpose of maintaining the snowmobile trails specified in the grant application. Trail maintenance is defined as dragging, or smoothing the snow on the trail to remove the moguls or pot holes, trail brushing, building/repairing/replacing bridges, bulldozing, construction and installation of gates and signing. Payment is based on actual out-of-pocket expenses incurred in the trail maintenance process, including; reasonable labor expenses and appropriate safety equipment if a person is actually hired to work on the trails, reasonable hourly rate for equipment used, including groomers; purchases of items such as plugs and drive belts, gas and oil; repairs to the snowmobile and drag provided the damage occurred while grooming snowmobile trails specified in the application (only applicable when itemizing reimbursement request), and backing material for signs and bridge material. For snowmobile repairs, the make, model, serial number, and the Maine registration number must be included on the invoice.
- 2. The club's trails are established only on land on which the club has received oral or written permission from the landowners (and tenant, where applicable) to use. By signing the application, the club president certifies that permission has been obtained for all trails included in the application.
- 3. The club and its members ensure, and will continue to ensure, that the trails and related facilities are safe, in good condition, and conform with all applicable laws and regulations, obtaining all necessary permits, including erection of adequate trail signs as suggested by Off-road Recreational Vehicle Office guidelines.