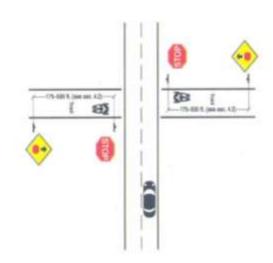

### Terms and Conditions of Application/Agreement

Snowmobile Trail Maintenance Grant Program: By applying for the grant, the applicant agrees to the following conditions:

- 1. All grant money received under the program must be used for the sole purpose of maintaining the snowmobile trails specified in the grant application. Trail maintenance is defined as dragging, or smoothing the snow on the trail to remove the moguls or pot holes, trail brushing, building/repairing/replacing bridges, bulldozing, construction and installation of gates and signing. Payment is based on actual out-of-pocket expenses incurred in the trail maintenance process, including; reasonable labor expenses and appropriate safety equipment if a person is actually hired to work on the trails, reasonable hourly rate for equipment used, including groomers; purchases of items such as plugs and drive belts, gas and oil; repairs to the snowmobile and drag provided the damage occurred while grooming snowmobile trails specified in the application (only applicable when itemizing reimbursement request), and backing material for signs and bridge material. For snowmobile repairs, the make, model, serial number, and the Maine registration number must be included on the invoice.
- 2. The club's trails are established only on land on which the club has received oral or written permission from the landowners (and tenant, where applicable) to use. By signing the application, the club president certifies that permission has been obtained for all trails included in the application.
- 3. The club and its members ensure, and will continue to ensure, that the trails and related facilities are safe, in good condition, and conform with all applicable laws and regulations, obtaining all necessary permits, including erection of adequate trail signs as suggested by Off-road Recreational Vehicle Office guidelines.