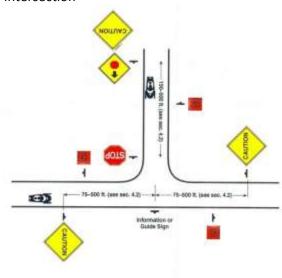

### Terms and Conditions of Application/Agreement

Snowmobile Trail Maintenance Grant Program: By applying for the grant, the applicant agrees to the following conditions:

- 1. All grant money received under the program must be used for the sole purpose of maintaining the snowmobile trails specified in the grant application. Trail maintenance is defined as dragging, or smoothing the snow on the trail to remove the moguls or pot holes, trail brushing, building/repairing/replacing bridges, bulldozing, construction and installation of gates and signing. Payment is based on actual out-of-pocket expenses incurred in the trail maintenance process, including; reasonable labor expenses and appropriate safety equipment if a person is actually hired to work on the trails, reasonable hourly rate for equipment used, including groomers; purchases of items such as plugs and drive belts, gas and oil; repairs to the snowmobile and drag provided the damage occurred while grooming snowmobile trails specified in the application (only applicable when itemizing reimbursement request), and backing material for signs and bridge material. For snowmobile repairs, the make, model, serial number, and the Maine registration number must be included on the invoice.
- 2. The club's trails are established only on land on which the club has received oral or written permission from the landowners (and tenant, where applicable) to use. By signing the application, the club president certifies that permission has been obtained for all trails included in the application.
- 3. The club and its members ensure, and will continue to ensure, that the trails and related facilities are safe, in good condition, and conform with all applicable laws and regulations, obtaining all necessary permits, including erection of adequate trail signs as suggested by Off-road Recreational Vehicle Office guidelines.