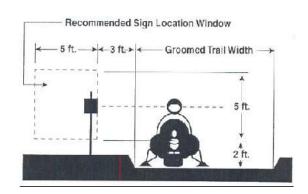

### Terms and Conditions of Application/Agreement

Snowmobile Trail Maintenance Grant Program: By applying for the grant, the applicant agrees to the following conditions:

- 1. All grant money received under the program must be used for the sole purpose of maintaining the snowmobile trails specified in the grant application. Trail maintenance is defined as dragging, or smoothing the snow on the trail to remove the moguls or pot holes, trail brushing, building/repairing/replacing bridges, bulldozing, construction and installation of gates and signing. Payment is based on actual out-of-pocket expenses incurred in the trail maintenance process, including; reasonable labor expenses and appropriate safety equipment if a person is actually hired to work on the trails, reasonable hourly rate for equipment used, including groomers; purchases of items such as plugs and drive belts, gas and oil; repairs to the snowmobile and drag provided the damage occurred while grooming snowmobile trails specified in the application (only applicable when itemizing reimbursement request), and backing material for signs and bridge material. For snowmobile repairs, the make, model, serial number, and the Maine registration number must be included on the invoice.
- 2. The club's trails are established only on land on which the club has received oral or written permission from the landowners (and tenant, where applicable) to use. By signing the application, the club president certifies that permission has been obtained for all trails included in the application.
- 3. The club and its members ensure, and will continue to ensure, that the trails and related facilities are safe, in good condition, and conform with all applicable laws and regulations, obtaining all necessary permits, including erection of adequate trail signs as suggested by Off-road Recreational Vehicle Office guidelines.