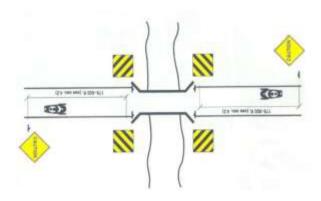

### Terms and Conditions of Application/Agreement

Snowmobile Trail Maintenance Grant Program: By applying for the grant, the applicant agrees to the following conditions:

- 1. All grant money received under the program must be used for the sole purpose of maintaining the snowmobile trails specified in the grant application. Trail maintenance is defined as dragging, or smoothing the snow on the trail to remove the moguls or pot holes, trail brushing, building/repairing/replacing bridges, bulldozing, construction and installation of gates and signing. Payment is based on actual out-of-pocket expenses incurred in the trail maintenance process, including; reasonable labor expenses and appropriate safety equipment if a person is actually hired to work on the trails, reasonable hourly rate for equipment used, including groomers; purchases of items such as plugs and drive belts, gas and oil; repairs to the snowmobile and drag provided the damage occurred while grooming snowmobile trails specified in the application (only applicable when itemizing reimbursement request), and backing material for signs and bridge material. For snowmobile repairs, the make, model, serial number, and the Maine registration number must be included on the invoice.
- 2. The club's trails are established only on land on which the club has received oral or written permission from the landowners (and tenant, where applicable) to use. By signing the application, the club president certifies that permission has been obtained for all trails included in the application.
- 3. The club and its members ensure, and will continue to ensure, that the trails and related facilities are safe, in good condition, and conform with all applicable laws and regulations, obtaining all necessary permits, including erection of adequate trail signs as suggested by Off-road Recreational Vehicle Office guidelines.