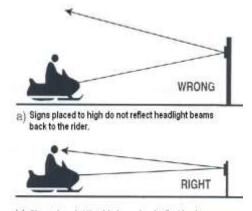

### Terms and Conditions of Application/Agreement

Snowmobile Trail Maintenance Grant Program: By applying for the grant, the applicant agrees to the following conditions:

- 1. All grant money received under the program must be used for the sole purpose of maintaining the snowmobile trails specified in the grant application. Trail maintenance is defined as dragging, or smoothing the snow on the trail to remove the moguls or pot holes, trail brushing, building/repairing/replacing bridges, bulldozing, construction and installation of gates and signing. Payment is based on actual out-of-pocket expenses incurred in the trail maintenance process, including; reasonable labor expenses and appropriate safety equipment if a person is actually hired to work on the trails, reasonable hourly rate for equipment used, including groomers; purchases of items such as plugs and drive belts, gas and oil; repairs to the snowmobile and drag provided the damage occurred while grooming snowmobile trails specified in the application (only applicable when itemizing reimbursement request), and backing material for signs and bridge material. For snowmobile repairs, the make, model, serial number, and the Maine registration number must be included on the invoice.
- 2. The club's trails are established only on land on which the club has received oral or written permission from the landowners (and tenant, where applicable) to use. By signing the application, the club president certifies that permission has been obtained for all trails included in the application.
- 3. The club and its members ensure, and will continue to ensure, that the trails and related facilities are safe, in good condition, and conform with all applicable laws and regulations, obtaining all necessary permits, including erection of adequate trail signs as suggested by Off-road Recreational Vehicle Office guidelines.