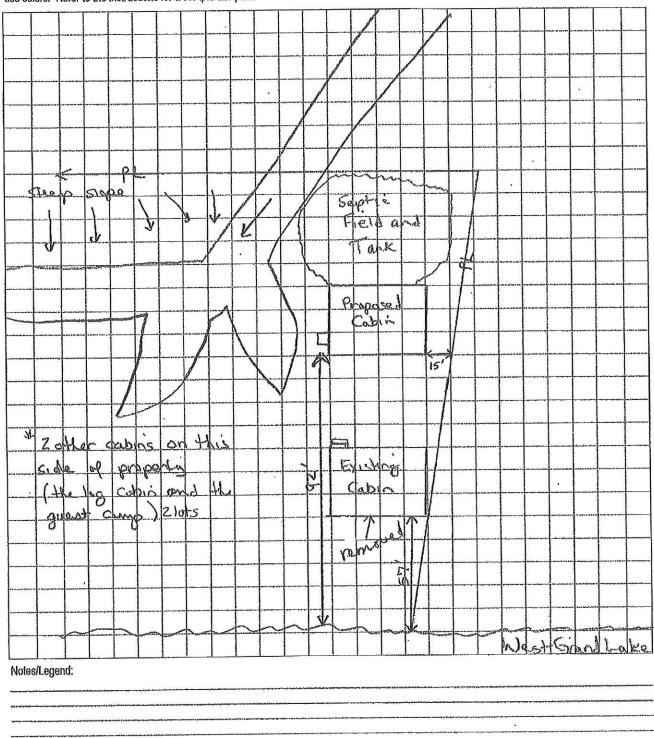

## CONDITIONS OF APPROVAL

- 1. At least one week prior to commencing the permitted activities, the permittee(s), or the designated agent acting on behalf of the permittee(s), must contact Commission staff and notify them of the estimated date construction work will start. Notice may be provided in writing, in person, by email, or by calling. If you leave or send a message, please include your full name, telephone number, permit number, and the date the work will start.
- 2. <u>Prior to commencing the permitted activities</u>, the permittee(s), or the designated agent acting on behalf of the permittee(s), must provide a copy of this permit, including its attached CONDITIONS OF APPROVAL, to contractors that will be performing work or will be responsible for work at the site.
- 3. Construction activities authorized in this permit must be substantially started within 2 years of the effective date of this permit and substantially completed within 5 years of the effective date of this permit. If such construction activities are not started and completed within this time limitation, this permit shall lapse and no activities shall then occur unless and until a new permit has been granted by the Commission.
- 4. Notwithstanding CONDITIONS OF APPROVAL 6, the authorized dwelling and dwelling permanent foundation <u>must be set back a minimum of 92 feet</u> from the normal high water mark of West Grand Lake, 30 feet from the traveled portion (edge) of the local access road, and 15 feet from other property boundary lines.
- 5. The authorized structure <u>must not exceed 25 feet in height</u> as measured as the vertical distance between the mean original (prior to construction) grade at the downhill side of the structure and the highest point of the structure, excluding chimneys, steeples, antennas, and similar appurtenances that have no floor area.
- 6. Structures authorized under this permit, as well as filling/grading/soil disturbance and cleared openings created as part of construction activities authorized under this permit, must be located to meet the road, property line, water and wetland setback distances, exterior dimensions and building heights listed in Sections 4, and 5 and approved by this permit.
- 7. Cleared openings created as part of construction activities authorized under this permit must be effectively stabilized and revegetated.
- 8. All imported fill material must be free of hazardous or toxic materials and must not contain debris. trash, or rubbish.
- 9. Upon completion of the authorized structures within the terms of this permit, any existing structures authorized to be removed from the lot and other construction debris must be disposed of in a proper manner, in compliance with applicable state and federal solid waste laws and rules.
- 10. Soil disturbance must not occur when the ground is frozen or saturated. Topsoil must not be removed from the site except for that necessary for construction activities authorized in this permit. Topsoil must be stockpiled at least 100 feet from any water body.
- 11. Temporary and permanent sedimentation control measures must be implemented to effectively stabilize all areas of disturbed soil and to catch sediment from runoff water before it leaves the construction site so that sediment does not enter water bodies, drainage systems, water crossings, wetlands or adjacent properties. Clearing and construction activities, except those necessary to establish sedimentation control devices, shall not begin until all erosion and sedimentation control devices (including ditches, culverts, sediment traps, settling basins, hay bales, silt fences, etc.) have been installed and stabilized. Once in place, such devices shall be maintained to ensure proper functioning.