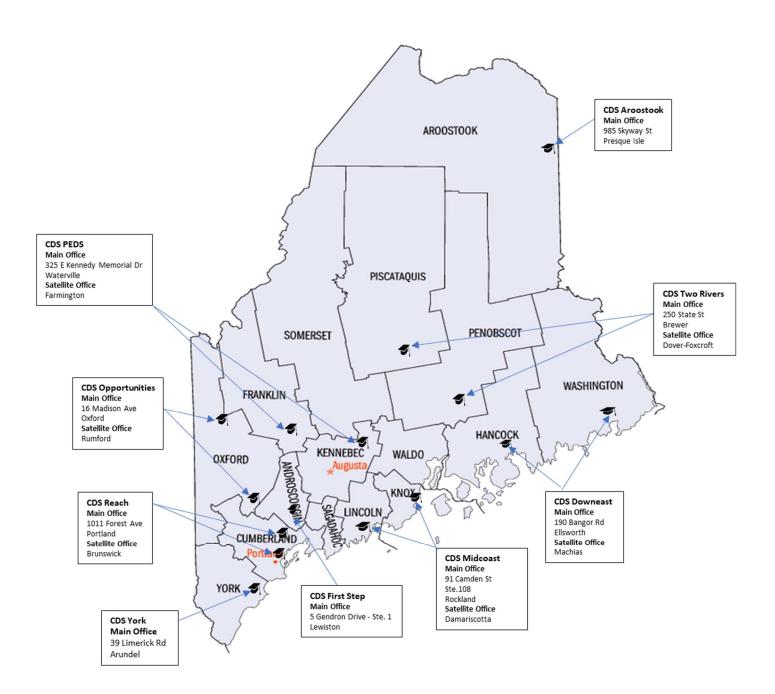

<sup>\*</sup>eligibility date 10/1/2018 - 9/30/2019

(3) A listing of the regional sites and their locations and the following data for the Child Development Services System in total and by regional site, including descriptions of any notable variations in these statistics among regional sites and any notable year-to-year trends over the past 5 fiscal years: